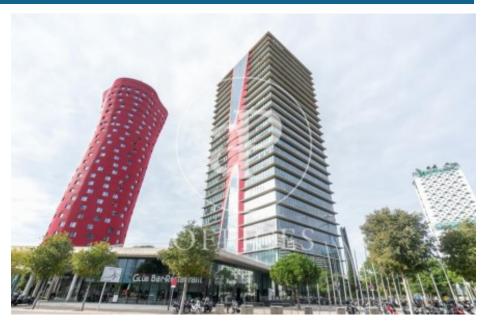

## 5,229 € | 249 m<sup>2</sup> | 21 €/m<sup>2</sup> | Charges 5.52 euros/m<sup>2</sup>

Located in the Europa Square financial district, Torre Realia is presented as a representative symbol of the area. Designed by the Japanese architect Tosho Ito, the emblematic building is distributed over 23 floors above ground (ground floor and 22 office floors) and 3 basement floors for parking. It is an exclusive office building, whose large open and flexible spaces are available as work surfaces adapted to current needs, looking for flexible and versatile environments capable of responding to different structures as required by the user. It is a building free of 4 glazed facades from floor to ceiling, with a curtain wall system that brings a lot of light and natural beauty The building has quality finishes, 8 elevators, access control system, 24 hour security and internal messaging service. The distribution of the office consists of a diaphanous, wide and bright floor that adapts to different programmatic needs. It has a modular metal suspended ceiling with built-in lighting, technical floor, air conditioning system, electrical, telephone and computer pre-installation, fire detection systems. The Plaza Europa area offers a large number of services that create value for its users: Restaurants, Banks, Hotels, Schools and Shopping Centers Excellent communication with the ce [...]