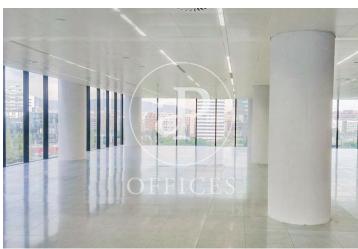

## 5,229 € | 249 m<sup>2</sup> | 21 €/m<sup>2</sup> | Charges 5.52 euros/m<sup>2</sup>

Located in the Europa Square financial district, Torre Realia is presented as a representative symbol of the area. Designed by the Japanese architect Tosho Ito, the emblematic building is distributed over 23 floors above ground (ground floor and 22 office floors) and 3 basement floors for parking. It is an exclusive office building, whose large open and flexible spaces are available as work surfaces adapted to current needs, looking for flexible and versatile environments capable of responding to different structures as required by the user. It is a building free of 4 glazed facades from floor to ceiling, with a curtain wall system that brings a lot of light and natural beauty The building has quality finishes, 8 elevators, access control system, 24 hour security and internal messaging service. The distribution of the office consists of a diaphanous, wide and bright floor that adapts to different programmatic needs. It has a modular metal suspended ceiling with built-in lighting, technical floor, air conditioning system, electrical, telephone and computer pre-installation, fire detection systems. The Plaza Europa area offers a large number of services that create value for its users: Restaurants, Banks, Hotels, Schools and Shopping Centers Excellent communication with the ce [...]