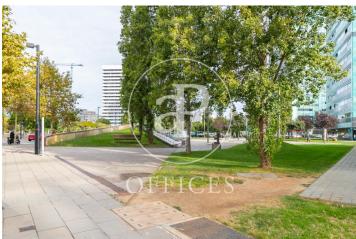

## 5,229 € | 249 m<sup>2</sup> | 21 €/m<sup>2</sup> | Charges 5.52 euros/m<sup>2</sup>

Located in the Europa Square financial district, Torre Realia is presented as a representative symbol of the area. Designed by the Japanese architect Tosho Ito, the emblematic building is distributed over 23 floors above ground (ground floor and 22 office floors) and 3 basement floors for parking. It is an exclusive office building, whose large open and flexible spaces are available as work surfaces adapted to current needs, looking for flexible and versatile environments capable of responding to different structures as required by the user. It is a building free of 4 glazed facades from floor to ceiling, with a curtain wall system that brings a lot of light and natural beauty The building has quality finishes, 8 elevators, access control system, 24 hour security and internal messaging service. The distribution of the office consists of a diaphanous, wide and bright floor that adapts to different programmatic needs. It has a modular metal suspended ceiling with built-in lighting, technical floor, air conditioning system, electrical, telephone and computer pre-installation, fire detection systems. The Plaza Europa area offers a large number of services that create value for its users: Restaurants, Banks, Hotels, Schools and Shopping Centers Excellent communication with the ce [...]