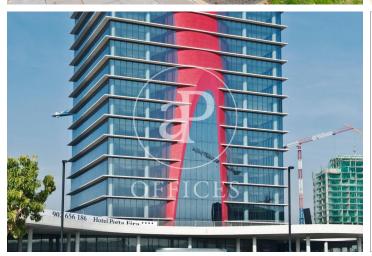

## 5,229 € | 249 m<sup>2</sup> | 21 €/m<sup>2</sup> | Charges 5.52 euros/m<sup>2</sup>

Located in the Europa Square financial district, Torre Realia is presented as a representative symbol of the area. Designed by the Japanese architect Tosho Ito, the emblematic building is distributed over 23 floors above ground (ground floor and 22 office floors) and 3 basement floors for parking. It is an exclusive office building, whose large open and flexible spaces are available as work surfaces adapted to current needs, looking for flexible and versatile environments capable of responding to different structures as required by the user. It is a building free of 4 glazed facades from floor to ceiling, with a curtain wall system that brings a lot of light and natural beauty The building has quality finishes, 8 elevators, access control system, 24 hour security and internal messaging service. The distribution of the office consists of a diaphanous, wide and bright floor that adapts to different programmatic needs. It has a modular metal suspended ceiling with built-in lighting, technical floor, air conditioning system, electrical, telephone and computer pre-installation, fire detection systems. The Plaza Europa area offers a large number of services that create value for its users: Restaurants, Banks, Hotels, Schools and Shopping Centers Excellent communication with the ce [...]