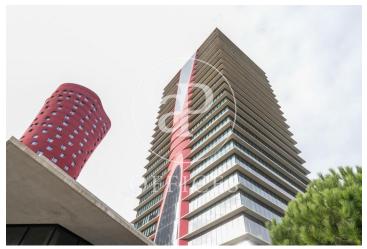

## 5,229 € | 249 m<sup>2</sup> | 21 €/m<sup>2</sup> | Charges 5.52 euros/m<sup>2</sup>

Located in the Europa Square financial district, Torre Realia is presented as a representative symbol of the area. Designed by the Japanese architect Tosho Ito, the emblematic building is distributed over 23 floors above ground (ground floor and 22 office floors) and 3 basement floors for parking. It is an exclusive office building, whose large open and flexible spaces are available as work surfaces adapted to current needs, looking for flexible and versatile environments capable of responding to different structures as required by the user. It is a building free of 4 glazed facades from floor to ceiling, with a curtain wall system that brings a lot of light and natural beauty The building has quality finishes, 8 elevators, access control system, 24 hour security and internal messaging service. The distribution of the office consists of a diaphanous, wide and bright floor that adapts to different programmatic needs. It has a modular metal suspended ceiling with built-in lighting, technical floor, air conditioning system, electrical, telephone and computer pre-installation, fire detection systems. The Plaza Europa area offers a large number of services that create value for its users: Restaurants, Banks, Hotels, Schools and Shopping Centers Excellent communication with the ce [...]