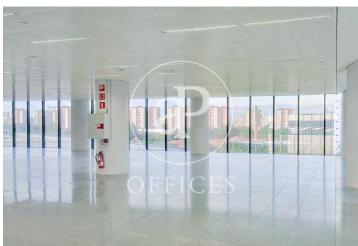

## 5,229 € | 249 m<sup>2</sup> | 21 €/m<sup>2</sup> | Charges 5.52 euros/m<sup>2</sup>

Located in the Europa Square financial district, Torre Realia is presented as a representative symbol of the area. Designed by the Japanese architect Tosho Ito, the emblematic building is distributed over 23 floors above ground (ground floor and 22 office floors) and 3 basement floors for parking. It is an exclusive office building, whose large open and flexible spaces are available as work surfaces adapted to current needs, looking for flexible and versatile environments capable of responding to different structures as required by the user. It is a building free of 4 glazed facades from floor to ceiling, with a curtain wall system that brings a lot of light and natural beauty The building has quality finishes, 8 elevators, access control system, 24 hour security and internal messaging service. The distribution of the office consists of a diaphanous, wide and bright floor that adapts to different programmatic needs. It has a modular metal suspended ceiling with built-in lighting, technical floor, air conditioning system, electrical, telephone and computer pre-installation, fire detection systems. The Plaza Europa area offers a large number of services that create value for its users: Restaurants, Banks, Hotels, Schools and Shopping Centers Excellent communication with the ce [...]