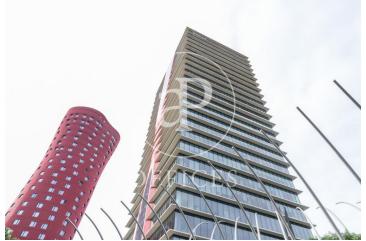

## 5,229 € | 249 m<sup>2</sup> | 21 €/m<sup>2</sup> | Charges 5.52 euros/m<sup>2</sup>

Located in the Europa Square financial district, Torre Realia is presented as a representative symbol of the area. Designed by the Japanese architect Tosho Ito, the emblematic building is distributed over 23 floors above ground (ground floor and 22 office floors) and 3 basement floors for parking. It is an exclusive office building, whose large open and flexible spaces are available as work surfaces adapted to current needs, looking for flexible and versatile environments capable of responding to different structures as required by the user. It is a building free of 4 glazed facades from floor to ceiling, with a curtain wall system that brings a lot of light and natural beauty The building has quality finishes, 8 elevators, access control system, 24 hour security and internal messaging service. The distribution of the office consists of a diaphanous, wide and bright floor that adapts to different programmatic needs. It has a modular metal suspended ceiling with built-in lighting, technical floor, air conditioning system, electrical, telephone and computer pre-installation, fire detection systems. The Plaza Europa area offers a large number of services that create value for its users: Restaurants, Banks, Hotels, Schools and Shopping Centers Excellent communication with the ce [...]