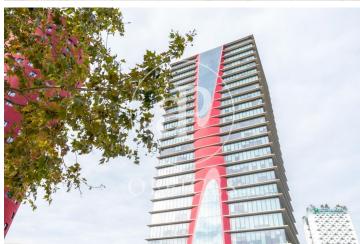

## 5,229 € | 249 m<sup>2</sup> | 21 €/m<sup>2</sup> | Charges 5.52 euros/m<sup>2</sup>

Located in the Europa Square financial district, Torre Realia is presented as a representative symbol of the area. Designed by the Japanese architect Tosho Ito, the emblematic building is distributed over 23 floors above ground (ground floor and 22 office floors) and 3 basement floors for parking. It is an exclusive office building, whose large open and flexible spaces are available as work surfaces adapted to current needs, looking for flexible and versatile environments capable of responding to different structures as required by the user. It is a building free of 4 glazed facades from floor to ceiling, with a curtain wall system that brings a lot of light and natural beauty The building has quality finishes, 8 elevators, access control system, 24 hour security and internal messaging service. The distribution of the office consists of a diaphanous, wide and bright floor that adapts to different programmatic needs. It has a modular metal suspended ceiling with built-in lighting, technical floor, air conditioning system, electrical, telephone and computer pre-installation, fire detection systems. The Plaza Europa area offers a large number of services that create value for its users: Restaurants, Banks, Hotels, Schools and Shopping Centers Excellent communication with the ce [...]