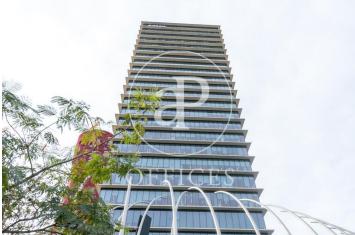

## 5,229 € | 249 m<sup>2</sup> | 21 €/m<sup>2</sup> | Charges 5.52 euros/m<sup>2</sup>

Located in the Europa Square financial district, Torre Realia is presented as a representative symbol of the area. Designed by the Japanese architect Tosho Ito, the emblematic building is distributed over 23 floors above ground (ground floor and 22 office floors) and 3 basement floors for parking. It is an exclusive office building, whose large open and flexible spaces are available as work surfaces adapted to current needs, looking for flexible and versatile environments capable of responding to different structures as required by the user. It is a building free of 4 glazed facades from floor to ceiling, with a curtain wall system that brings a lot of light and natural beauty The building has quality finishes, 8 elevators, access control system, 24 hour security and internal messaging service. The distribution of the office consists of a diaphanous, wide and bright floor that adapts to different programmatic needs. It has a modular metal suspended ceiling with built-in lighting, technical floor, air conditioning system, electrical, telephone and computer pre-installation, fire detection systems. The Plaza Europa area offers a large number of services that create value for its users: Restaurants, Banks, Hotels, Schools and Shopping Centers Excellent communication with the ce [...]