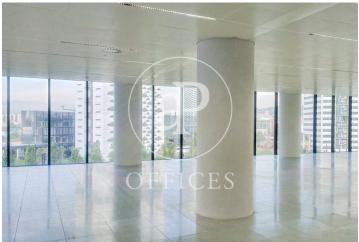

## 5,229 € | 249 m<sup>2</sup> | 21 €/m<sup>2</sup> | Charges 5.52 euros/m<sup>2</sup>

Located in the Europa Square financial district, Torre Realia is presented as a representative symbol of the area. Designed by the Japanese architect Tosho Ito, the emblematic building is distributed over 23 floors above ground (ground floor and 22 office floors) and 3 basement floors for parking. It is an exclusive office building, whose large open and flexible spaces are available as work surfaces adapted to current needs, looking for flexible and versatile environments capable of responding to different structures as required by the user. It is a building free of 4 glazed facades from floor to ceiling, with a curtain wall system that brings a lot of light and natural beauty The building has quality finishes, 8 elevators, access control system, 24 hour security and internal messaging service. The distribution of the office consists of a diaphanous, wide and bright floor that adapts to different programmatic needs. It has a modular metal suspended ceiling with built-in lighting, technical floor, air conditioning system, electrical, telephone and computer pre-installation, fire detection systems. The Plaza Europa area offers a large number of services that create value for its users: Restaurants, Banks, Hotels, Schools and Shopping Centers Excellent communication with the ce [...]