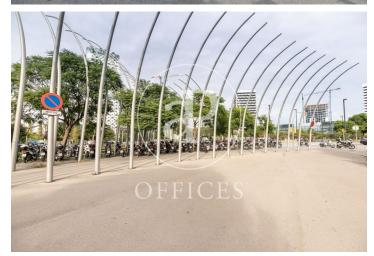

## 5,229 € | 249 m<sup>2</sup> | 21 €/m<sup>2</sup> | Charges 5.52 euros/m<sup>2</sup>

Located in the Europa Square financial district, Torre Realia is presented as a representative symbol of the area. Designed by the Japanese architect Tosho Ito, the emblematic building is distributed over 23 floors above ground (ground floor and 22 office floors) and 3 basement floors for parking. It is an exclusive office building, whose large open and flexible spaces are available as work surfaces adapted to current needs, looking for flexible and versatile environments capable of responding to different structures as required by the user. It is a building free of 4 glazed facades from floor to ceiling, with a curtain wall system that brings a lot of light and natural beauty The building has quality finishes, 8 elevators, access control system, 24 hour security and internal messaging service. The distribution of the office consists of a diaphanous, wide and bright floor that adapts to different programmatic needs. It has a modular metal suspended ceiling with built-in lighting, technical floor, air conditioning system, electrical, telephone and computer pre-installation, fire detection systems. The Plaza Europa area offers a large number of services that create value for its users: Restaurants, Banks, Hotels, Schools and Shopping Centers Excellent communication with the ce [...]