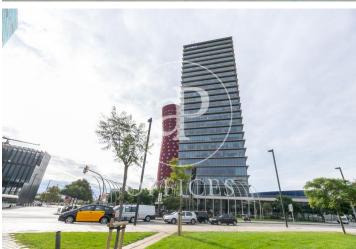

## 5,229 € | 249 m<sup>2</sup> | 21 €/m<sup>2</sup> | Charges 5.52 euros/m<sup>2</sup>

Located in the Europa Square financial district, Torre Realia is presented as a representative symbol of the area. Designed by the Japanese architect Tosho Ito, the emblematic building is distributed over 23 floors above ground (ground floor and 22 office floors) and 3 basement floors for parking. It is an exclusive office building, whose large open and flexible spaces are available as work surfaces adapted to current needs, looking for flexible and versatile environments capable of responding to different structures as required by the user. It is a building free of 4 glazed facades from floor to ceiling, with a curtain wall system that brings a lot of light and natural beauty The building has quality finishes, 8 elevators, access control system, 24 hour security and internal messaging service. The distribution of the office consists of a diaphanous, wide and bright floor that adapts to different programmatic needs. It has a modular metal suspended ceiling with built-in lighting, technical floor, air conditioning system, electrical, telephone and computer pre-installation, fire detection systems. The Plaza Europa area offers a large number of services that create value for its users: Restaurants, Banks, Hotels, Schools and Shopping Centers Excellent communication with the ce [...]