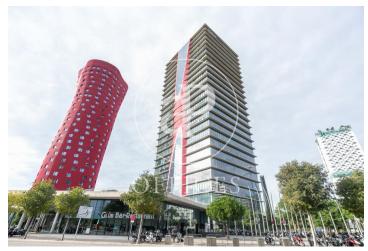

## 5,229 € | 249 m<sup>2</sup> | 21 €/m<sup>2</sup> | Charges 5.52 euros/m<sup>2</sup>

Located in the Europa Square financial district, Torre Realia is presented as a representative symbol of the area. Designed by the Japanese architect Tosho Ito, the emblematic building is distributed over 23 floors above ground (ground floor and 22 office floors) and 3 basement floors for parking. It is an exclusive office building, whose large open and flexible spaces are available as work surfaces adapted to current needs, looking for flexible and versatile environments capable of responding to different structures as required by the user. It is a building free of 4 glazed facades from floor to ceiling, with a curtain wall system that brings a lot of light and natural beauty The building has quality finishes, 8 elevators, access control system, 24 hour security and internal messaging service. The distribution of the office consists of a diaphanous, wide and bright floor that adapts to different programmatic needs. It has a modular metal suspended ceiling with built-in lighting, technical floor, air conditioning system, electrical, telephone and computer pre-installation, fire detection systems. The Plaza Europa area offers a large number of services that create value for its users: Restaurants, Banks, Hotels, Schools and Shopping Centers Excellent communication with the ce [...]