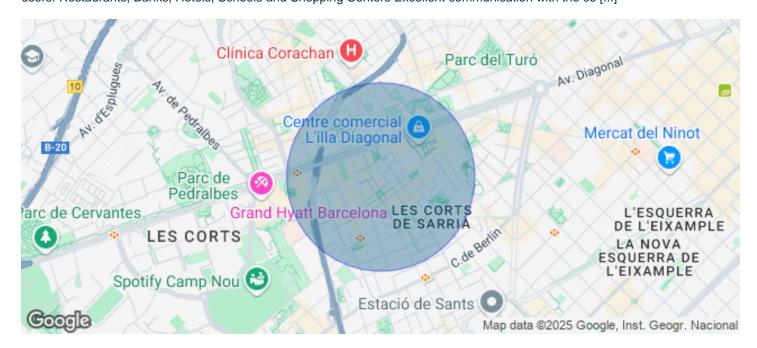

## 5,229 € | 249 m<sup>2</sup> | 21 €/m<sup>2</sup> | Charges 5.52 euros/m<sup>2</sup>

Located in the Europa Square financial district, Torre Realia is presented as a representative symbol of the area. Designed by the Japanese architect Tosho Ito, the emblematic building is distributed over 23 floors above ground (ground floor and 22 office floors) and 3 basement floors for parking. It is an exclusive office building, whose large open and flexible spaces are available as work surfaces adapted to current needs, looking for flexible and versatile environments capable of responding to different structures as required by the user. It is a building free of 4 glazed facades from floor to ceiling, with a curtain wall system that brings a lot of light and natural beauty The building has quality finishes, 8 elevators, access control system, 24 hour security and internal messaging service. The distribution of the office consists of a diaphanous, wide and bright floor that adapts to different programmatic needs. It has a modular metal suspended ceiling with built-in lighting, technical floor, air conditioning system, electrical, telephone and computer pre-installation, fire detection systems. The Plaza Europa area offers a large number of services that create value for its users: Restaurants, Banks, Hotels, Schools and Shopping Centers Excellent communication with the ce [...]