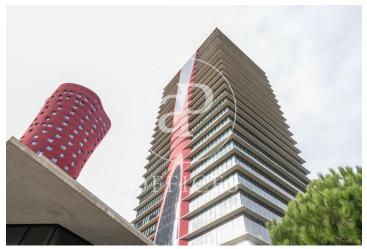

## 5,229 € | 249 m² | 21 €/m² | IBI incluido | Charges 5,52€/m2

Located in the Europa Square financial district, Torre Realia is presented as a representative symbol of the area. Designed by the Japanese architect Tosho Ito, the emblematic building is distributed over 23 floors above ground (ground floor and 22 office floors) and 3 basement floors for parking. It is an exclusive office building, whose large open and flexible spaces are available as work surfaces adapted to current needs, looking for flexible and versatile environments capable of responding to different structures as required by the user. It is a building free of 4 glazed facades from floor to ceiling, with a curtain wall system that brings a lot of light and natural beauty The building has quality finishes, 8 elevators, access control system, 24 hour security and internal messaging service. The distribution of the office consists of a diaphanous, wide and bright floor that adapts to different programmatic needs. It has a modular metal suspended ceiling with built-in lighting, technical floor, air conditioning system, electrical, telephone and computer pre-installation, fire detection systems. The Plaza Europa area offers a large number of services that create value for its users: Restaurants, Banks, Hotels, Schools and Shopping Centers Excellent communication with the ce [...]