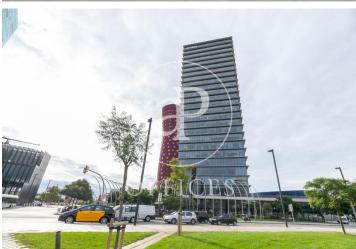

## 5,229 € | 249 m² | 21 €/m² | IBI incluido | Charges 5,52€/m2

Located in the Europa Square financial district, Torre Realia is presented as a representative symbol of the area. Designed by the Japanese architect Tosho Ito, the emblematic building is distributed over 23 floors above ground (ground floor and 22 office floors) and 3 basement floors for parking. It is an exclusive office building, whose large open and flexible spaces are available as work surfaces adapted to current needs, looking for flexible and versatile environments capable of responding to different structures as required by the user. It is a building free of 4 glazed facades from floor to ceiling, with a curtain wall system that brings a lot of light and natural beauty The building has quality finishes, 8 elevators, access control system, 24 hour security and internal messaging service. The distribution of the office consists of a diaphanous, wide and bright floor that adapts to different programmatic needs. It has a modular metal suspended ceiling with built-in lighting, technical floor, air conditioning system, electrical, telephone and computer pre-installation, fire detection systems. The Plaza Europa area offers a large number of services that create value for its users: Restaurants, Banks, Hotels, Schools and Shopping Centers Excellent communication with the ce [...]