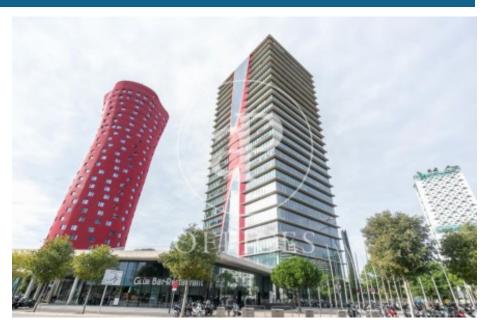

## 5,229 € | 249 m² | 21 €/m² | IBI incluido | Charges 5,52€/m2

Located in the Europa Square financial district, Torre Realia is presented as a representative symbol of the area. Designed by the Japanese architect Tosho Ito, the emblematic building is distributed over 23 floors above ground (ground floor and 22 office floors) and 3 basement floors for parking. It is an exclusive office building, whose large open and flexible spaces are available as work surfaces adapted to current needs, looking for flexible and versatile environments capable of responding to different structures as required by the user. It is a building free of 4 glazed facades from floor to ceiling, with a curtain wall system that brings a lot of light and natural beauty The building has quality finishes, 8 elevators, access control system, 24 hour security and internal messaging service. The distribution of the office consists of a diaphanous, wide and bright floor that adapts to different programmatic needs. It has a modular metal suspended ceiling with built-in lighting, technical floor, air conditioning system, electrical, telephone and computer pre-installation, fire detection systems. The Plaza Europa area offers a large number of services that create value for its users: Restaurants, Banks, Hotels, Schools and Shopping Centers Excellent communication with the ce [...]