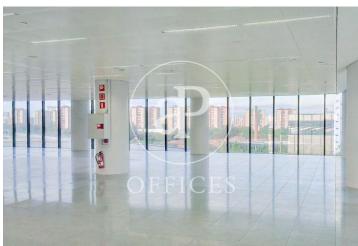

## 5,229 € | 249 m² | 21 €/m² | IBI incluido | Charges 5,52€/m2

Located in the Europa Square financial district, Torre Realia is presented as a representative symbol of the area. Designed by the Japanese architect Tosho Ito, the emblematic building is distributed over 23 floors above ground (ground floor and 22 office floors) and 3 basement floors for parking. It is an exclusive office building, whose large open and flexible spaces are available as work surfaces adapted to current needs, looking for flexible and versatile environments capable of responding to different structures as required by the user. It is a building free of 4 glazed facades from floor to ceiling, with a curtain wall system that brings a lot of light and natural beauty The building has quality finishes, 8 elevators, access control system, 24 hour security and internal messaging service. The distribution of the office consists of a diaphanous, wide and bright floor that adapts to different programmatic needs. It has a modular metal suspended ceiling with built-in lighting, technical floor, air conditioning system, electrical, telephone and computer pre-installation, fire detection systems. The Plaza Europa area offers a large number of services that create value for its users: Restaurants, Banks, Hotels, Schools and Shopping Centers Excellent communication with the ce [...]