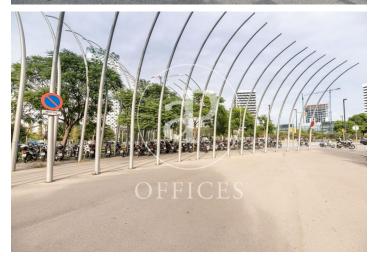

## 5,229 € | 249 m² | 21 €/m² | IBI incluido | Charges 5,52€/m2

Located in the Europa Square financial district, Torre Realia is presented as a representative symbol of the area. Designed by the Japanese architect Tosho Ito, the emblematic building is distributed over 23 floors above ground (ground floor and 22 office floors) and 3 basement floors for parking. It is an exclusive office building, whose large open and flexible spaces are available as work surfaces adapted to current needs, looking for flexible and versatile environments capable of responding to different structures as required by the user. It is a building free of 4 glazed facades from floor to ceiling, with a curtain wall system that brings a lot of light and natural beauty The building has quality finishes, 8 elevators, access control system, 24 hour security and internal messaging service. The distribution of the office consists of a diaphanous, wide and bright floor that adapts to different programmatic needs. It has a modular metal suspended ceiling with built-in lighting, technical floor, air conditioning system, electrical, telephone and computer pre-installation, fire detection systems. The Plaza Europa area offers a large number of services that create value for its users: Restaurants, Banks, Hotels, Schools and Shopping Centers Excellent communication with the ce [...]