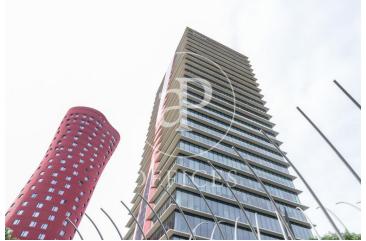

## 5,229 € | 249 m² | 21 €/m² | IBI incluido | Charges 5,52€/m2

Located in the Europa Square financial district, Torre Realia is presented as a representative symbol of the area. Designed by the Japanese architect Tosho Ito, the emblematic building is distributed over 23 floors above ground (ground floor and 22 office floors) and 3 basement floors for parking. It is an exclusive office building, whose large open and flexible spaces are available as work surfaces adapted to current needs, looking for flexible and versatile environments capable of responding to different structures as required by the user. It is a building free of 4 glazed facades from floor to ceiling, with a curtain wall system that brings a lot of light and natural beauty The building has quality finishes, 8 elevators, access control system, 24 hour security and internal messaging service. The distribution of the office consists of a diaphanous, wide and bright floor that adapts to different programmatic needs. It has a modular metal suspended ceiling with built-in lighting, technical floor, air conditioning system, electrical, telephone and computer pre-installation, fire detection systems. The Plaza Europa area offers a large number of services that create value for its users: Restaurants, Banks, Hotels, Schools and Shopping Centers Excellent communication with the ce [...]