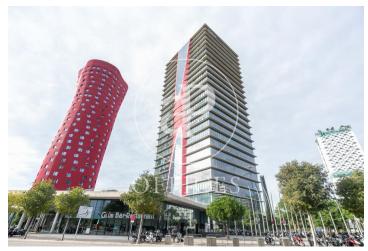

## 5,229 € | 249 m² | 21 €/m² | IBI incluido | Charges 5,52€/m2

Located in the Europa Square financial district, Torre Realia is presented as a representative symbol of the area. Designed by the Japanese architect Tosho Ito, the emblematic building is distributed over 23 floors above ground (ground floor and 22 office floors) and 3 basement floors for parking. It is an exclusive office building, whose large open and flexible spaces are available as work surfaces adapted to current needs, looking for flexible and versatile environments capable of responding to different structures as required by the user. It is a building free of 4 glazed facades from floor to ceiling, with a curtain wall system that brings a lot of light and natural beauty The building has quality finishes, 8 elevators, access control system, 24 hour security and internal messaging service. The distribution of the office consists of a diaphanous, wide and bright floor that adapts to different programmatic needs. It has a modular metal suspended ceiling with built-in lighting, technical floor, air conditioning system, electrical, telephone and computer pre-installation, fire detection systems. The Plaza Europa area offers a large number of services that create value for its users: Restaurants, Banks, Hotels, Schools and Shopping Centers Excellent communication with the ce [...]