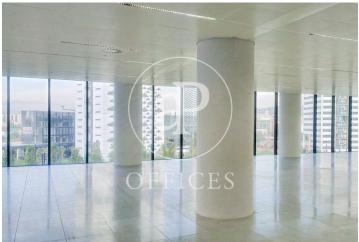

## 5,229 € | 249 m² | 21 €/m² | IBI incluido | Charges 5,52€/m2

Located in the Europa Square financial district, Torre Realia is presented as a representative symbol of the area. Designed by the Japanese architect Tosho Ito, the emblematic building is distributed over 23 floors above ground (ground floor and 22 office floors) and 3 basement floors for parking. It is an exclusive office building, whose large open and flexible spaces are available as work surfaces adapted to current needs, looking for flexible and versatile environments capable of responding to different structures as required by the user. It is a building free of 4 glazed facades from floor to ceiling, with a curtain wall system that brings a lot of light and natural beauty The building has quality finishes, 8 elevators, access control system, 24 hour security and internal messaging service. The distribution of the office consists of a diaphanous, wide and bright floor that adapts to different programmatic needs. It has a modular metal suspended ceiling with built-in lighting, technical floor, air conditioning system, electrical, telephone and computer pre-installation, fire detection systems. The Plaza Europa area offers a large number of services that create value for its users: Restaurants, Banks, Hotels, Schools and Shopping Centers Excellent communication with the ce [...]