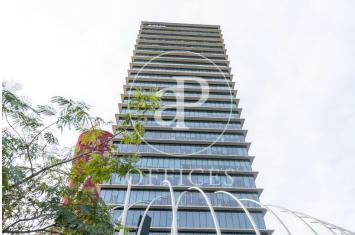

## 5,229 € | 249 m² | 21 €/m² | IBI incluido | Charges 5,52€/m2

Located in the Europa Square financial district, Torre Realia is presented as a representative symbol of the area. Designed by the Japanese architect Tosho Ito, the emblematic building is distributed over 23 floors above ground (ground floor and 22 office floors) and 3 basement floors for parking. It is an exclusive office building, whose large open and flexible spaces are available as work surfaces adapted to current needs, looking for flexible and versatile environments capable of responding to different structures as required by the user. It is a building free of 4 glazed facades from floor to ceiling, with a curtain wall system that brings a lot of light and natural beauty The building has quality finishes, 8 elevators, access control system, 24 hour security and internal messaging service. The distribution of the office consists of a diaphanous, wide and bright floor that adapts to different programmatic needs. It has a modular metal suspended ceiling with built-in lighting, technical floor, air conditioning system, electrical, telephone and computer pre-installation, fire detection systems. The Plaza Europa area offers a large number of services that create value for its users: Restaurants, Banks, Hotels, Schools and Shopping Centers Excellent communication with the ce [...]