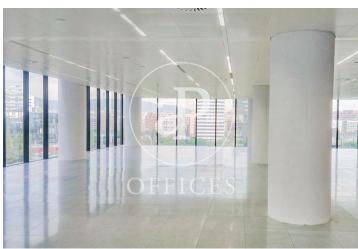

## 5,229 € | 249 m² | 21 €/m² | IBI incluido | Charges 5,52€/m2

Located in the Europa Square financial district, Torre Realia is presented as a representative symbol of the area. Designed by the Japanese architect Tosho Ito, the emblematic building is distributed over 23 floors above ground (ground floor and 22 office floors) and 3 basement floors for parking. It is an exclusive office building, whose large open and flexible spaces are available as work surfaces adapted to current needs, looking for flexible and versatile environments capable of responding to different structures as required by the user. It is a building free of 4 glazed facades from floor to ceiling, with a curtain wall system that brings a lot of light and natural beauty The building has quality finishes, 8 elevators, access control system, 24 hour security and internal messaging service. The distribution of the office consists of a diaphanous, wide and bright floor that adapts to different programmatic needs. It has a modular metal suspended ceiling with built-in lighting, technical floor, air conditioning system, electrical, telephone and computer pre-installation, fire detection systems. The Plaza Europa area offers a large number of services that create value for its users: Restaurants, Banks, Hotels, Schools and Shopping Centers Excellent communication with the ce [...]