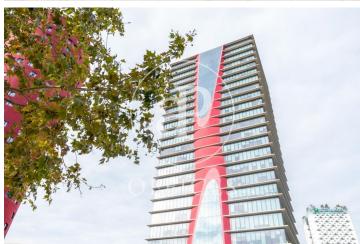

## 5,229 € | 249 m² | 21 €/m² | IBI incluido | Charges 5,52€/m2

Located in the Europa Square financial district, Torre Realia is presented as a representative symbol of the area. Designed by the Japanese architect Tosho Ito, the emblematic building is distributed over 23 floors above ground (ground floor and 22 office floors) and 3 basement floors for parking. It is an exclusive office building, whose large open and flexible spaces are available as work surfaces adapted to current needs, looking for flexible and versatile environments capable of responding to different structures as required by the user. It is a building free of 4 glazed facades from floor to ceiling, with a curtain wall system that brings a lot of light and natural beauty The building has quality finishes, 8 elevators, access control system, 24 hour security and internal messaging service. The distribution of the office consists of a diaphanous, wide and bright floor that adapts to different programmatic needs. It has a modular metal suspended ceiling with built-in lighting, technical floor, air conditioning system, electrical, telephone and computer pre-installation, fire detection systems. The Plaza Europa area offers a large number of services that create value for its users: Restaurants, Banks, Hotels, Schools and Shopping Centers Excellent communication with the ce [...]