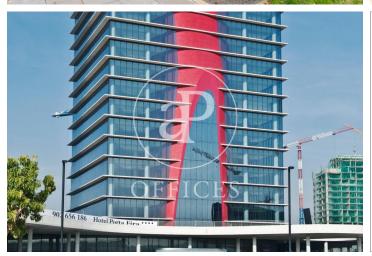

## 5,229 € | 249 m² | 21 €/m² | IBI incluido | Charges 5,52€/m2

Located in the Europa Square financial district, Torre Realia is presented as a representative symbol of the area. Designed by the Japanese architect Tosho Ito, the emblematic building is distributed over 23 floors above ground (ground floor and 22 office floors) and 3 basement floors for parking. It is an exclusive office building, whose large open and flexible spaces are available as work surfaces adapted to current needs, looking for flexible and versatile environments capable of responding to different structures as required by the user. It is a building free of 4 glazed facades from floor to ceiling, with a curtain wall system that brings a lot of light and natural beauty The building has quality finishes, 8 elevators, access control system, 24 hour security and internal messaging service. The distribution of the office consists of a diaphanous, wide and bright floor that adapts to different programmatic needs. It has a modular metal suspended ceiling with built-in lighting, technical floor, air conditioning system, electrical, telephone and computer pre-installation, fire detection systems. The Plaza Europa area offers a large number of services that create value for its users: Restaurants, Banks, Hotels, Schools and Shopping Centers Excellent communication with the ce [...]