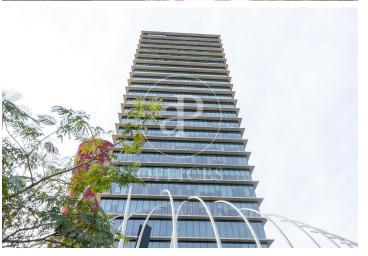

## 2,800 € | 133 m<sup>2</sup>

Located in the Plaza Europa business district, Torre Realia is a representative symbol of the area. Designed by the Japanese architect Tosho Ito, the emblematic building is distributed over 23 floors above ground (ground floor and 22 office floors) and 3 basement floors for parking. It is an exclusive office building, whose large open-plan and flexible spaces are available as work areas adapted to current needs, seeking flexible and multipurpose environments capable of responding to different structures as required by the user. It is a free-standing building with 4 floor-to-ceiling glazed facades, with a curtain wall system that provides plenty of light and natural beauty. The building has quality finishes, 8 elevators, access control system, 24-hour security and internal courier service. The distribution of the office consists of an open floor plan, which is currently implemented and is divided into an open work space with capacity for up to 10 workstations, a meeting room and office area. It has a modular metal false ceiling with built-in lighting, raised floor, air conditioning system, fire detection systems. Community fees and taxes NOT included in rent: 5,52 € / m2 / month. The area of Plaza Europa offers many services that [...]