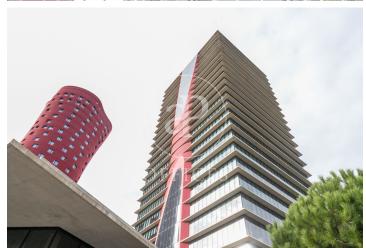

## 2,800 € | 133 m<sup>2</sup>

Located in the Plaza Europa business district, Torre Realia is a representative symbol of the area. Designed by the Japanese architect Tosho Ito, the emblematic building is distributed over 23 floors above ground (ground floor and 22 office floors) and 3 basement floors for parking. It is an exclusive office building, whose large open-plan and flexible spaces are available as work areas adapted to current needs, seeking flexible and multipurpose environments capable of responding to different structures as required by the user. It is a free-standing building with 4 floor-to-ceiling glazed facades, with a curtain wall system that provides plenty of light and natural beauty. The building has quality finishes, 8 elevators, access control system, 24-hour security and internal courier service. The distribution of the office consists of an open floor plan, which is currently implemented and is divided into an open work space with capacity for up to 10 workstations, a meeting room and office area. It has a modular metal false ceiling with built-in lighting, raised floor, air conditioning system, fire detection systems. Community fees and taxes NOT included in rent: 5,52 € / m2 / month. The area of Plaza Europa offers many services that [...]