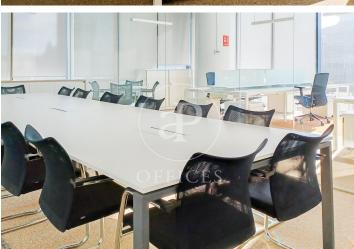

## 2,800 € | 133 m<sup>2</sup>

Located in the Plaza Europa business district, Torre Realia is a representative symbol of the area. Designed by the Japanese architect Tosho Ito, the emblematic building is distributed over 23 floors above ground (ground floor and 22 office floors) and 3 basement floors for parking. It is an exclusive office building, whose large open-plan and flexible spaces are available as work areas adapted to current needs, seeking flexible and multipurpose environments capable of responding to different structures as required by the user. It is a free-standing building with 4 floor-to-ceiling glazed facades, with a curtain wall system that provides plenty of light and natural beauty. The building has quality finishes, 8 elevators, access control system, 24-hour security and internal courier service. The distribution of the office consists of an open floor plan, which is currently implemented and is divided into an open work space with capacity for up to 10 workstations, a meeting room and office area. It has a modular metal false ceiling with built-in lighting, raised floor, air conditioning system, fire detection systems. Community fees and taxes NOT included in rent: 5,52 € / m2 / month. The area of Plaza Europa offers many services that [...]