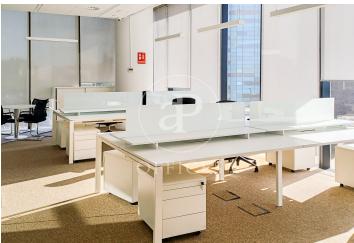

## 2,800 € | 133 m<sup>2</sup>

Located in the Plaza Europa business district, Torre Realia is a representative symbol of the area. Designed by the Japanese architect Tosho Ito, the emblematic building is distributed over 23 floors above ground (ground floor and 22 office floors) and 3 basement floors for parking. It is an exclusive office building, whose large open-plan and flexible spaces are available as work areas adapted to current needs, seeking flexible and multipurpose environments capable of responding to different structures as required by the user. It is a free-standing building with 4 floor-to-ceiling glazed facades, with a curtain wall system that provides plenty of light and natural beauty. The building has quality finishes, 8 elevators, access control system, 24-hour security and internal courier service. The distribution of the office consists of an open floor plan, which is currently implemented and is divided into an open work space with capacity for up to 10 workstations, a meeting room and office area. It has a modular metal false ceiling with built-in lighting, raised floor, air conditioning system, fire detection systems. Community fees and taxes NOT included in rent: 5,52 € / m2 / month. The area of Plaza Europa offers many services that [...]