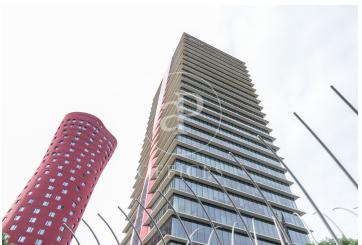

## 2,800 € | 133 m<sup>2</sup>

Located in the Plaza Europa business district, Torre Realia is a representative symbol of the area. Designed by the Japanese architect Tosho Ito, the emblematic building is distributed over 23 floors above ground (ground floor and 22 office floors) and 3 basement floors for parking. It is an exclusive office building, whose large open-plan and flexible spaces are available as work areas adapted to current needs, seeking flexible and multipurpose environments capable of responding to different structures as required by the user. It is a free-standing building with 4 floor-to-ceiling glazed facades, with a curtain wall system that provides plenty of light and natural beauty. The building has quality finishes, 8 elevators, access control system, 24-hour security and internal courier service. The distribution of the office consists of an open floor plan, which is currently implemented and is divided into an open work space with capacity for up to 10 workstations, a meeting room and office area. It has a modular metal false ceiling with built-in lighting, raised floor, air conditioning system, fire detection systems. Community fees and taxes NOT included in rent: 5,52 € / m2 / month. The area of Plaza Europa offers many services that [...]