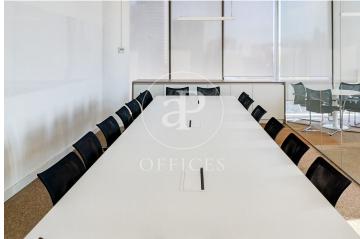

## 2,800 € | 133 m<sup>2</sup>

Located in the Plaza Europa business district, Torre Realia is a representative symbol of the area. Designed by the Japanese architect Tosho Ito, the emblematic building is distributed over 23 floors above ground (ground floor and 22 office floors) and 3 basement floors for parking. It is an exclusive office building, whose large open-plan and flexible spaces are available as work areas adapted to current needs, seeking flexible and multipurpose environments capable of responding to different structures as required by the user. It is a free-standing building with 4 floor-to-ceiling glazed facades, with a curtain wall system that provides plenty of light and natural beauty. The building has quality finishes, 8 elevators, access control system, 24-hour security and internal courier service. The distribution of the office consists of an open floor plan, which is currently implemented and is divided into an open work space with capacity for up to 10 workstations, a meeting room and office area. It has a modular metal false ceiling with built-in lighting, raised floor, air conditioning system, fire detection systems. Community fees and taxes NOT included in rent: 5,52 € / m2 / month. The area of Plaza Europa offers many services that [...]