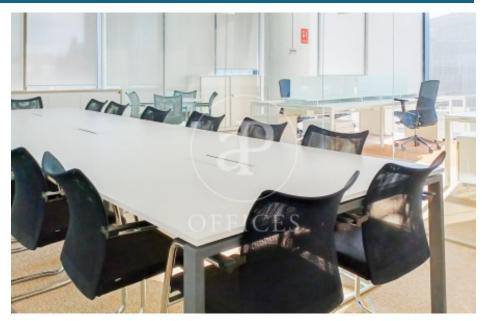

## 2,800 € | 133 m<sup>2</sup>

Located in the Plaza Europa business district, Torre Realia is a representative symbol of the area. Designed by the Japanese architect Tosho Ito, the emblematic building is distributed over 23 floors above ground (ground floor and 22 office floors) and 3 basement floors for parking. It is an exclusive office building, whose large open-plan and flexible spaces are available as work areas adapted to current needs, seeking flexible and multipurpose environments capable of responding to different structures as required by the user. It is a free-standing building with 4 floor-to-ceiling glazed facades, with a curtain wall system that provides plenty of light and natural beauty. The building has quality finishes, 8 elevators, access control system, 24-hour security and internal courier service. The distribution of the office consists of an open floor plan, which is currently implemented and is divided into an open work space with capacity for up to 10 workstations, a meeting room and office area. It has a modular metal false ceiling with built-in lighting, raised floor, air conditioning system, fire detection systems. Community fees and taxes NOT included in rent: 5,52 € / m2 / month. The area of Plaza Europa offers many services that [...]