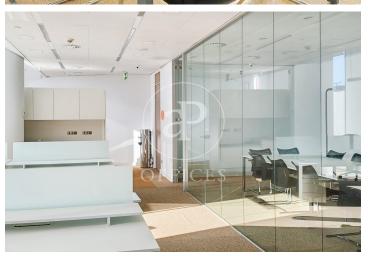

## 2,800 € | 133 m<sup>2</sup>

Located in the Plaza Europa business district, Torre Realia is a representative symbol of the area. Designed by the Japanese architect Tosho Ito, the emblematic building is distributed over 23 floors above ground (ground floor and 22 office floors) and 3 basement floors for parking. It is an exclusive office building, whose large open-plan and flexible spaces are available as work areas adapted to current needs, seeking flexible and multipurpose environments capable of responding to different structures as required by the user. It is a free-standing building with 4 floor-to-ceiling glazed facades, with a curtain wall system that provides plenty of light and natural beauty. The building has quality finishes, 8 elevators, access control system, 24-hour security and internal courier service. The distribution of the office consists of an open floor plan, which is currently implemented and is divided into an open work space with capacity for up to 10 workstations, a meeting room and office area. It has a modular metal false ceiling with built-in lighting, raised floor, air conditioning system, fire detection systems. Community fees and taxes NOT included in rent: 5,52 € / m2 / month. The area of Plaza Europa offers many services that [...]