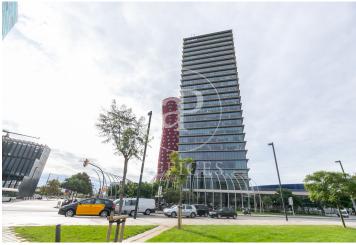

## 2,800 € | 133 m<sup>2</sup>

Located in the Plaza Europa business district, Torre Realia is a representative symbol of the area. Designed by the Japanese architect Tosho Ito, the emblematic building is distributed over 23 floors above ground (ground floor and 22 office floors) and 3 basement floors for parking. It is an exclusive office building, whose large open-plan and flexible spaces are available as work areas adapted to current needs, seeking flexible and multipurpose environments capable of responding to different structures as required by the user. It is a free-standing building with 4 floor-to-ceiling glazed facades, with a curtain wall system that provides plenty of light and natural beauty. The building has quality finishes, 8 elevators, access control system, 24-hour security and internal courier service. The distribution of the office consists of an open floor plan, which is currently implemented and is divided into an open work space with capacity for up to 10 workstations, a meeting room and office area. It has a modular metal false ceiling with built-in lighting, raised floor, air conditioning system, fire detection systems. Community fees and taxes NOT included in rent: 5,52 € / m2 / month. The area of Plaza Europa offers many services that [...]