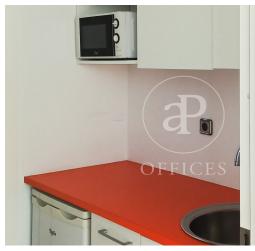

## 2,800 € | 133 m<sup>2</sup>

Located in the Plaza Europa business district, Torre Realia is a representative symbol of the area. Designed by the Japanese architect Tosho Ito, the emblematic building is distributed over 23 floors above ground (ground floor and 22 office floors) and 3 basement floors for parking. It is an exclusive office building, whose large open-plan and flexible spaces are available as work areas adapted to current needs, seeking flexible and multipurpose environments capable of responding to different structures as required by the user. It is a free-standing building with 4 floor-to-ceiling glazed facades, with a curtain wall system that provides plenty of light and natural beauty. The building has quality finishes, 8 elevators, access control system, 24-hour security and internal courier service. The distribution of the office consists of an open floor plan, which is currently implemented and is divided into an open work space with capacity for up to 10 workstations, a meeting room and office area. It has a modular metal false ceiling with built-in lighting, raised floor, air conditioning system, fire detection systems. Community fees and taxes NOT included in rent: 5,52 € / m2 / month. The area of Plaza Europa offers many services that [...]