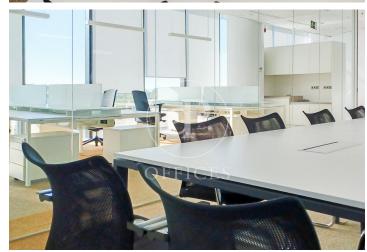

## 2,800 € | 133 m<sup>2</sup>

Located in the Plaza Europa business district, Torre Realia is a representative symbol of the area. Designed by the Japanese architect Tosho Ito, the emblematic building is distributed over 23 floors above ground (ground floor and 22 office floors) and 3 basement floors for parking. It is an exclusive office building, whose large open-plan and flexible spaces are available as work areas adapted to current needs, seeking flexible and multipurpose environments capable of responding to different structures as required by the user. It is a free-standing building with 4 floor-to-ceiling glazed facades, with a curtain wall system that provides plenty of light and natural beauty. The building has quality finishes, 8 elevators, access control system, 24-hour security and internal courier service. The distribution of the office consists of an open floor plan, which is currently implemented and is divided into an open work space with capacity for up to 10 workstations, a meeting room and office area. It has a modular metal false ceiling with built-in lighting, raised floor, air conditioning system, fire detection systems. Community fees and taxes NOT included in rent: 5,52 € / m2 / month. The area of Plaza Europa offers many services that [...]