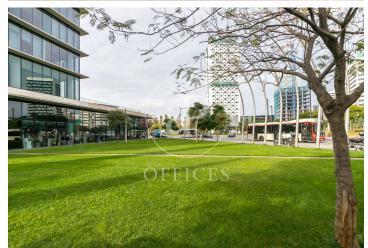

## 2,800 € | 133 m<sup>2</sup>

Located in the Plaza Europa business district, Torre Realia is a representative symbol of the area. Designed by the Japanese architect Tosho Ito, the emblematic building is distributed over 23 floors above ground (ground floor and 22 office floors) and 3 basement floors for parking. It is an exclusive office building, whose large open-plan and flexible spaces are available as work areas adapted to current needs, seeking flexible and multipurpose environments capable of responding to different structures as required by the user. It is a free-standing building with 4 floor-to-ceiling glazed facades, with a curtain wall system that provides plenty of light and natural beauty. The building has quality finishes, 8 elevators, access control system, 24-hour security and internal courier service. The distribution of the office consists of an open floor plan, which is currently implemented and is divided into an open work space with capacity for up to 10 workstations, a meeting room and office area. It has a modular metal false ceiling with built-in lighting, raised floor, air conditioning system, fire detection systems. Community fees and taxes NOT included in rent: 5,52 € / m2 / month. The area of Plaza Europa offers many services that [...]