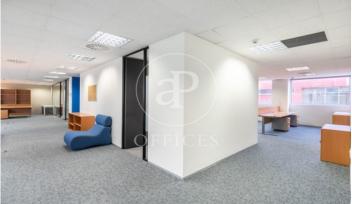

## 12,393 € | 990 m<sup>2</sup>

Office for rent in exclusive office building in Zona Franca, next to Ikea in Hospitalet de Llobregat. - Module of 918 m2 with large open spaces. - It also contains private offices and phone booths. - Technical floor with installation of Ackerman boxes for better connection, fully carpeted. - Includes type 6 cabling and LAN network connections. - Technical ceiling. - 2 toilets for women/men x module + 2 toilets for disabled people (1x module) and a shower. - 1 leisure area with capacity for 20 people. - Furniture in good condition included. - Significant potential savings in the implementation of a tenant of about 250-300,000 already realized. In the building we find possibility of renting less footage to availability, as well as 3 premises on the first floor for trucks and goods, with a clear height of 5.80 m2. Price to be agreed. Ideal for port or technology companies that need to be close to Barcelona Airport and enjoy the city at the same time, another great possibility is TV companies looking to unify recording plate and have in the same building offices. In the building there is a canteen area for the use of tenants. Male-female changing rooms with showers, parking for scooters, bicycles and cars. Leisure and rest areas in both next to recepti [...]