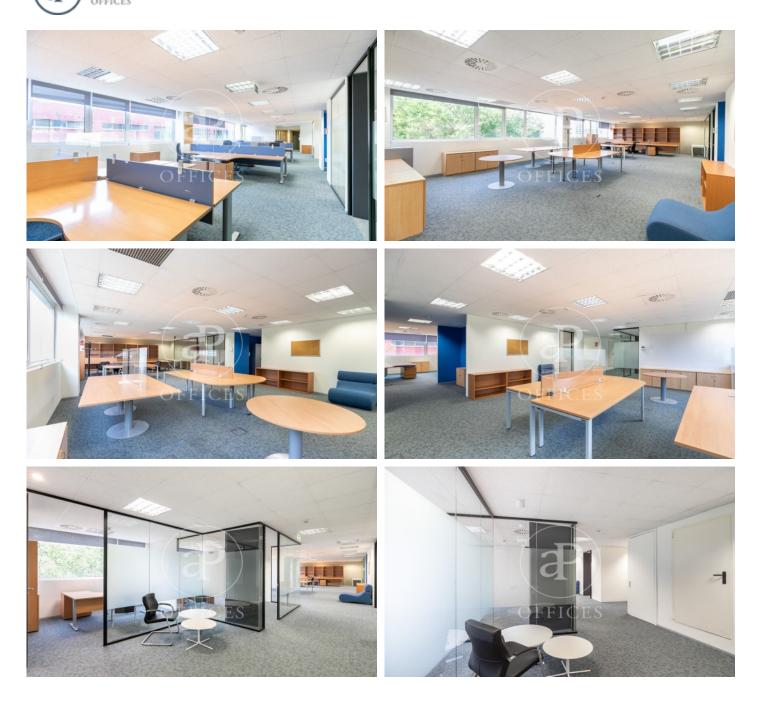

## 12,393 € | 990 m<sup>2</sup>

Office for rent in exclusive office building in Zona Franca, next to Ikea in Hospitalet de Llobregat. - Module of 918 m2 with large open spaces. - It also contains private offices and phone booths. - Technical floor with installation of Ackerman boxes for better connection, fully carpeted. - Includes type 6 cabling and LAN network connections. - Technical ceiling. - 2 toilets for women/men x module + 2 toilets for disabled people (1x module) and a shower. - 1 leisure area with capacity for 20 people. - Furniture in good condition included. - Significant potential savings in the implementation of a tenant of about 250-300,000 already realized. In the building we find possibility of renting less footage to availability, as well as 3 premises on the first floor for trucks and goods, with a clear height of 5.80 m2. Price to be agreed. Ideal for port or technology companies that need to be close to Barcelona Airport and enjoy the city at the same time, another great possibility is TV companies looking to unify recording plate and have in the same building offices. In the building there is a canteen area for the use of tenants. Male-female changing rooms with showers, parking for scooters, bicycles and cars. Leisure and rest areas in both next to recepti [...]