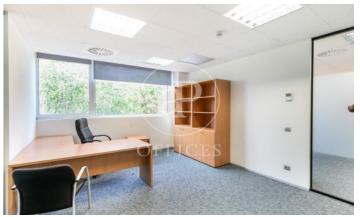

## 12,393 € | 990 m<sup>2</sup>

Office for rent in exclusive office building in Zona Franca, next to Ikea in Hospitalet de Llobregat. - Module of 918 m2 with large open spaces. - It also contains private offices and phone booths. - Technical floor with installation of Ackerman boxes for better connection, fully carpeted. - Includes type 6 cabling and LAN network connections. - Technical ceiling. - 2 toilets for women/men x module + 2 toilets for disabled people (1x module) and a shower. - 1 leisure area with capacity for 20 people. - Furniture in good condition included. - Significant potential savings in the implementation of a tenant of about 250-300,000 already realized. In the building we find possibility of renting less footage to availability, as well as 3 premises on the first floor for trucks and goods, with a clear height of 5.80 m2. Price to be agreed. Ideal for port or technology companies that need to be close to Barcelona Airport and enjoy the city at the same time, another great possibility is TV companies looking to unify recording plate and have in the same building offices. In the building there is a canteen area for the use of tenants. Male-female changing rooms with showers, parking for scooters, bicycles and cars. Leisure and rest areas in both next to recepti [...]