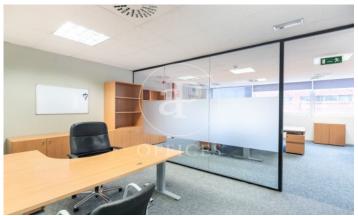

## 12,393 € | 990 m<sup>2</sup>

Office for rent in exclusive office building in Zona Franca, next to Ikea in Hospitalet de Llobregat. - Module of 918 m2 with large open spaces. - It also contains private offices and phone booths. - Technical floor with installation of Ackerman boxes for better connection, fully carpeted. - Includes type 6 cabling and LAN network connections. - Technical ceiling. - 2 toilets for women/men x module + 2 toilets for disabled people (1x module) and a shower. - 1 leisure area with capacity for 20 people. - Furniture in good condition included. - Significant potential savings in the implementation of a tenant of about 250-300,000 already realized. In the building we find possibility of renting less footage to availability, as well as 3 premises on the first floor for trucks and goods, with a clear height of 5.80 m2. Price to be agreed. Ideal for port or technology companies that need to be close to Barcelona Airport and enjoy the city at the same time, another great possibility is TV companies looking to unify recording plate and have in the same building offices. In the building there is a canteen area for the use of tenants. Male-female changing rooms with showers, parking for scooters, bicycles and cars. Leisure and rest areas in both next to recepti [...]