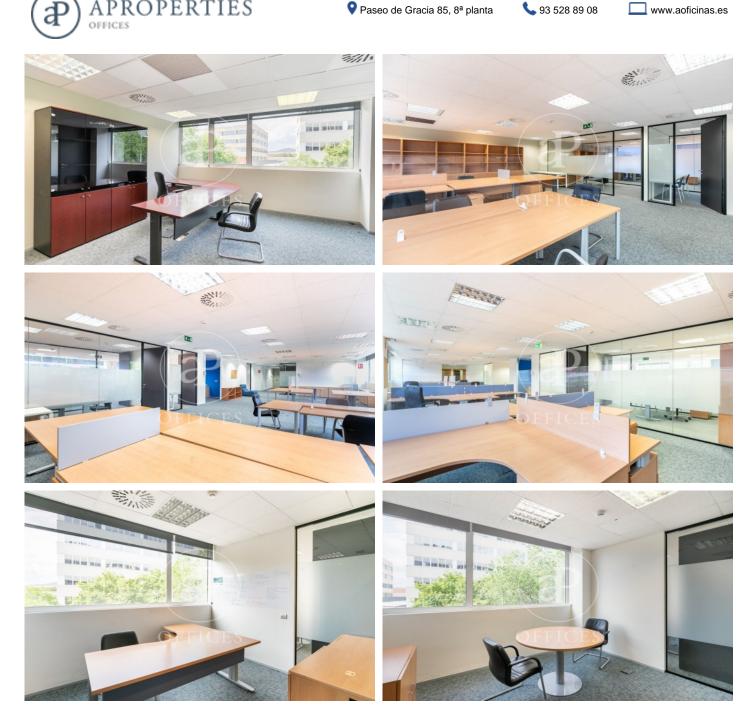

## 12,393 € | 990 m<sup>2</sup>

Office for rent in exclusive office building in Zona Franca, next to Ikea in Hospitalet de Llobregat. - Module of 918 m2 with large open spaces. - It also contains private offices and phone booths. - Technical floor with installation of Ackerman boxes for better connection, fully carpeted. - Includes type 6 cabling and LAN network connections. - Technical ceiling. - 2 toilets for women/men x module + 2 toilets for disabled people (1x module) and a shower. - 1 leisure area with capacity for 20 people. - Furniture in good condition included. - Significant potential savings in the implementation of a tenant of about 250-300,000 already realized. In the building we find possibility of renting less footage to availability, as well as 3 premises on the first floor for trucks and goods, with a clear height of 5.80 m2. Price to be agreed. Ideal for port or technology companies that need to be close to Barcelona Airport and enjoy the city at the same time, another great possibility is TV companies looking to unify recording plate and have in the same building offices. In the building there is a canteen area for the use of tenants. Male-female changing rooms with showers, parking for scooters, bicycles and cars. Leisure and rest areas in both next to recepti [...]