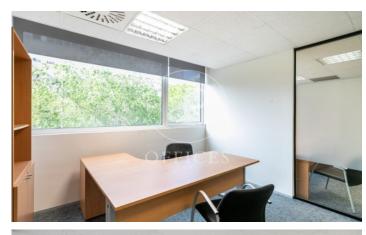

## 12,393 € | 990 m<sup>2</sup>

Office for rent in exclusive office building in Zona Franca, next to Ikea in Hospitalet de Llobregat. - Module of 918 m2 with large open spaces. - It also contains private offices and phone booths. - Technical floor with installation of Ackerman boxes for better connection, fully carpeted. - Includes type 6 cabling and LAN network connections. - Technical ceiling. - 2 toilets for women/men x module + 2 toilets for disabled people (1x module) and a shower. - 1 leisure area with capacity for 20 people. - Furniture in good condition included. - Significant potential savings in the implementation of a tenant of about 250-300,000 already realized. In the building we find possibility of renting less footage to availability, as well as 3 premises on the first floor for trucks and goods, with a clear height of 5.80 m2. Price to be agreed. Ideal for port or technology companies that need to be close to Barcelona Airport and enjoy the city at the same time, another great possibility is TV companies looking to unify recording plate and have in the same building offices. In the building there is a canteen area for the use of tenants. Male-female changing rooms with showers, parking for scooters, bicycles and cars. Leisure and rest areas in both next to recepti [...]