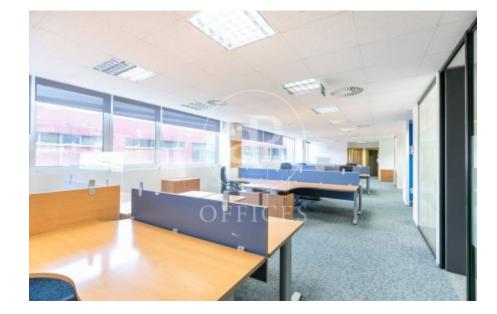

## 12,393 € | 990 m<sup>2</sup>

Office for rent in exclusive office building in Zona Franca, next to Ikea in Hospitalet de Llobregat. - Module of 918 m2 with large open spaces. - It also contains private offices and phone booths. - Technical floor with installation of Ackerman boxes for better connection, fully carpeted. - Includes type 6 cabling and LAN network connections. - Technical ceiling. - 2 toilets for women/men x module + 2 toilets for disabled people (1x module) and a shower. - 1 leisure area with capacity for 20 people. - Furniture in good condition included. - Significant potential savings in the implementation of a tenant of about 250-300,000 already realized. In the building we find possibility of renting less footage to availability, as well as 3 premises on the first floor for trucks and goods, with a clear height of 5.80 m2. Price to be agreed. Ideal for port or technology companies that need to be close to Barcelona Airport and enjoy the city at the same time, another great possibility is TV companies looking to unify recording plate and have in the same building offices. In the building there is a canteen area for the use of tenants. Male-female changing rooms with showers, parking for scooters, bicycles and cars. Leisure and rest areas in both next to recepti [...]