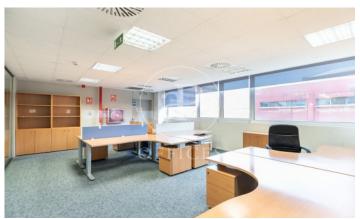

## 12,393 € | 990 m<sup>2</sup>

Office for rent in exclusive office building in Zona Franca, next to Ikea in Hospitalet de Llobregat. - Module of 918 m2 with large open spaces. - It also contains private offices and phone booths. - Technical floor with installation of Ackerman boxes for better connection, fully carpeted. - Includes type 6 cabling and LAN network connections. - Technical ceiling. - 2 toilets for women/men x module + 2 toilets for disabled people (1x module) and a shower. - 1 leisure area with capacity for 20 people. - Furniture in good condition included. - Significant potential savings in the implementation of a tenant of about 250-300,000 already realized. In the building we find possibility of renting less footage to availability, as well as 3 premises on the first floor for trucks and goods, with a clear height of 5.80 m2. Price to be agreed. Ideal for port or technology companies that need to be close to Barcelona Airport and enjoy the city at the same time, another great possibility is TV companies looking to unify recording plate and have in the same building offices. In the building there is a canteen area for the use of tenants. Male-female changing rooms with showers, parking for scooters, bicycles and cars. Leisure and rest areas in both next to recepti [...]