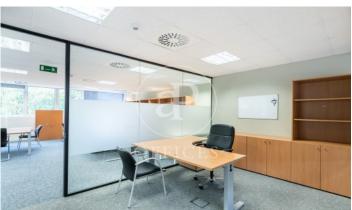

## 12,393 € | 990 m<sup>2</sup>

Office for rent in exclusive office building in Zona Franca, next to Ikea in Hospitalet de Llobregat. - Module of 918 m2 with large open spaces. - It also contains private offices and phone booths. - Technical floor with installation of Ackerman boxes for better connection, fully carpeted. - Includes type 6 cabling and LAN network connections. - Technical ceiling. - 2 toilets for women/men x module + 2 toilets for disabled people (1x module) and a shower. - 1 leisure area with capacity for 20 people. - Furniture in good condition included. - Significant potential savings in the implementation of a tenant of about 250-300,000 already realized. In the building we find possibility of renting less footage to availability, as well as 3 premises on the first floor for trucks and goods, with a clear height of 5.80 m2. Price to be agreed. Ideal for port or technology companies that need to be close to Barcelona Airport and enjoy the city at the same time, another great possibility is TV companies looking to unify recording plate and have in the same building offices. In the building there is a canteen area for the use of tenants. Male-female changing rooms with showers, parking for scooters, bicycles and cars. Leisure and rest areas in both next to recepti [...]