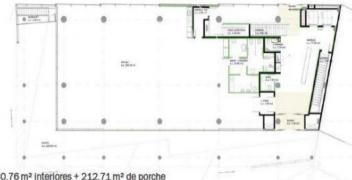

ral light. They have a metal false ceiling with Led lighting as well as a technical false floor for pipes. There are plants available with practicable terraces that can be used as rest areas. The building consists of LEED GOLD certification that guarantees comfort, efficiency and energy savings as well as an improvement in the environmental impact on its construction. Excellent communication with the city center through BUS: 46, 65, H12, 72, L80, L81, L86 and L87, L94, L95. METER: L1 and L9. FGC and RENFE: R2. And 15 minutes by road from the Josep Tarradellas International Airport. Be sure to visit our website to evaluate other options https://www.aoficinas.es/.









### SÓTANO



42 plazas coche + plazas motos y bicicletas

# PLANTA PRIMERA



700,23 m<sup>2</sup>

# **PLANTA BAJA**



480,76 m² interiores + 212,71 m² de porche





# **PLANTA TERCERA** 480,76 m<sup>2</sup>





The information about any property is not binding to any offer or contract. Any verbal or written declaration made by aProperties with regards to the value or condition of the property should not be considered accurate or factual. The pictures make reference to some parts of the property at the times that they were taken. The areas, dimensions and distances that are given are approximate and should be checked by the client. The images are computer generated and are just an approximate indication of the real appearance of the property; these may change at any time. The information with regards to the property may also change at any time.

Contact us today for more information or to arrange a vie