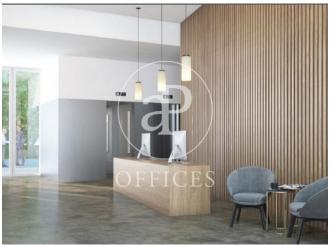

### Price upon request | 433 m² | IBI - | Charges -

Offices available in a new building located in Plaza Europa, one of the new business hubs of Barcelona. All plants consist of diaphanous surfaces with excellent natural light. They have a metal false ceiling with Led lighting as well as a technical false floor for pipes. There are plants available with practicable terraces that can be used as rest areas. The building consists of LEED GOLD certification that guarantees comfort, efficiency and energy savings as well as an improvement in the environmental impact on its construction. Excellent communication with the city center through BUS: 46, 65, H12, 72, L80, L81, L86 and L87, L94, L95. METER: L1 and L9. FGC and RENFE: R2. And 15 minutes by road from the Josep Tarradellas International Airport. Be sure to visit our website to evaluate other options https://www.aoficinas.es/.