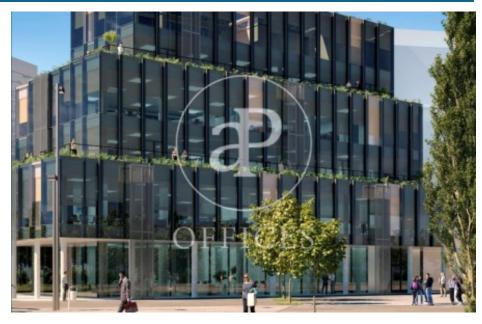

### Price upon request | 433 m² | IBI - | Charges -

Offices available in a new building located in Plaza Europa, one of the new business hubs of Barcelona. All plants consist of diaphanous surfaces with excellent natural light. They have a metal false ceiling with Led lighting as well as a technical false floor for pipes. There are plants available with practicable terraces that can be used as rest areas. The building consists of LEED GOLD certification that guarantees comfort, efficiency and energy savings as well as an improvement in the environmental impact on its construction. Excellent communication with the city center through BUS: 46, 65, H12, 72, L80, L81, L86 and L87, L94, L95. METER: L1 and L9. FGC and RENFE: R2. And 15 minutes by road from the Josep Tarradellas International Airport. Be sure to visit our website to evaluate other options https://www.aoficinas.es/.