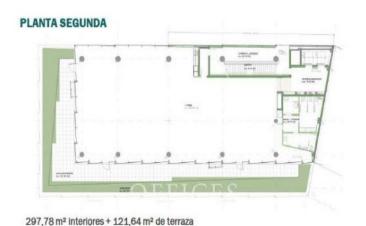

Led lighting as well as a technical false floor for pipes. There are plants available with practicable terraces that can be used as rest areas. The building consists of LEED GOLD certification that guarantees comfort, efficiency and energy savings as well as an improvement in the environmental impact on its construction. Excellent communication with the city center through BUS: 46, 65, H12, 72, L80, L81, L86 and L87, L94, L95. METER: L1 and L9. FGC and RENFE: R2. And 15 minutes by road from the Josep Tarradellas International Airport. Be sure to visit our website to evaluate other options https://www.aoficinas.es/.









### SÓTANO



42 plazas coche + plazas motos y bicicletas

# PLANTA PRIMERA



700,23 m<sup>2</sup>

# **PLANTA BAJA**



480,76 m² interiores + 212,71 m² de porche





# **PLANTA TERCERA** 480,76 m<sup>2</sup>





The information about any property is not binding to any offer or contract. Any verbal or written declaration made by aProperties with regards to the value or condition of the property should not be considered accurate or factual. The pictures make reference to some parts of the property at the times that they were taken. The areas, dimensions and distances that are given are approximate and should be checked by the client. The images are computer generated and are just an approximate indication of the real appearance of the property; these may change at any time. The information with regards to the property may also change at any time.

Contact us today for more information or to arrange a viewing

oficinasbcn@aproperties.es Tel: 93 528 89