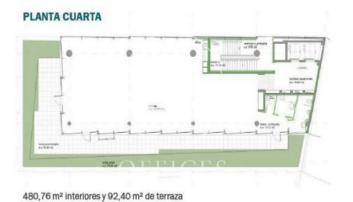

or for pipes. There are plants available with practicable terraces that can be used as rest areas. The building consists of LEED GOLD certification that guarantees comfort, efficiency and energy savings as well as an improvement in the environmental impact on its construction. Excellent communication with the city center through BUS: 46, 65, H12, 72, L80, L81, L86 and L87, L94, L95. METER: L1 and L9. FGC and RENFE: R2. And 15 minutes by road from the Josep Tarradellas International Airport. Be sure to visit our website to evaluate other options https://www.aoficinas.es/.









### SÓTANO



42 plazas coche + plazas motos y bicicletas

# PLANTA PRIMERA



700,23 m<sup>2</sup>

# **PLANTA BAJA**



480,76 m² interiores + 212,71 m² de porche





# **PLANTA TERCERA** 480,76 m<sup>2</sup>





The information about any property is not binding to any offer or contract. Any verbal or written declaration made by aProperties with regards to the value or condition of the property should not be considered accurate or factual. The pictures make reference to some parts of the property at the times that they were taken. The areas, dimensions and distances that are given are approximate and should be checked by the client. The images are computer generated and are just an approximate indication of the real appearance of the property; these may change at any time. The information with regards to the property may also change at any time.

Contact us today for more information or to arrange a viewing

oficinasbcn@aproperties.es Tel: 93 528 89 08

www.aoficinas.es