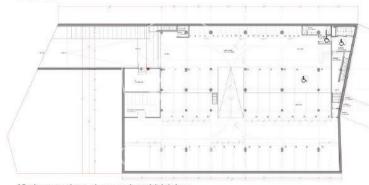

pa, one of the new business hubs of Barcelona. All plants consist of diaphanous surfaces with excellent natural light. They have a metal false ceiling with Led lighting as well as a technical false floor for pipes. There are plants available with practicable terraces that can be used as rest areas. The building consists of LEED GOLD certification that guarantees comfort, efficiency and energy savings as well as an improvement in the environmental impact on its construction. Excellent communication with the city center through BUS: 46, 65, H12, 72, L80, L81, L86 and L87, L94, L95. METER: L1 and L9. FGC and RENFE: R2. And 15 minutes by road from the Josep Tarradellas International Airport. Be sure to visit our website to evaluate other options https://www.aoficinas.es/.









### SÓTANO



42 plazas coche + plazas motos y bicicletas

# PLANTA PRIMERA



700,23 m<sup>2</sup>

# **PLANTA BAJA**



480,76 m² interiores + 212,71 m² de porche





# **PLANTA TERCERA** 480,76 m<sup>2</sup>





The information about any property is not binding to any offer or contract. Any verbal or written declaration made by aProperties with regards to the value or condition of the property should not be considered accurate or factual. The pictures make reference to some parts of the property at the times that they were taken. The areas, dimensions and distances that are given are approximate and should be checked by the client. The images are computer generated and are just an approximate indication of the real appearance of the property; these may change at any time. The information with reg