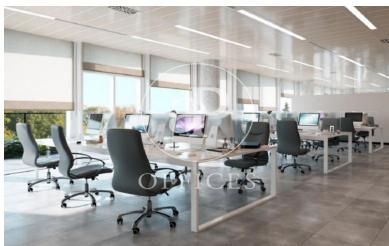

### Price upon request | 433 m² | IBI - | Charges -

Offices available in a new building located in Plaza Europa, one of the new business hubs of Barcelona. All plants consist of diaphanous surfaces with excellent natural light. They have a metal false ceiling with Led lighting as well as a technical false floor for pipes. There are plants available with practicable terraces that can be used as rest areas. The building consists of LEED GOLD certification that guarantees comfort, efficiency and energy savings as well as an improvement in the environmental impact on its construction. Excellent communication with the city center through BUS: 46, 65, H12, 72, L80, L81, L86 and L87, L94, L95. METER: L1 and L9. FGC and RENFE: R2. And 15 minutes by road from the Josep Tarradellas International Airport. Be sure to visit our website to evaluate other options https://www.aoficinas.es/.