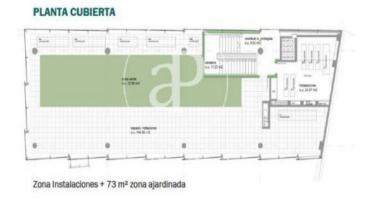

for pipes. There are plants available with practicable terraces that can be used as rest areas. The building consists of LEED GOLD certification that guarantees comfort, efficiency and energy savings as well as an improvement in the environmental impact on its construction. Excellent communication with the city center through BUS: 46, 65, H12, 72, L80, L81, L86 and L87, L94, L95. METER: L1 and L9. FGC and RENFE: R2. And 15 minutes by road from the Josep Tarradellas International Airport. Be sure to visit our website to evaluate other options https://www.aoficinas.es/.









### SÓTANO



42 plazas coche + plazas motos y bicicletas

# PLANTA PRIMERA



700,23 m<sup>2</sup>

# **PLANTA BAJA**



480,76 m² interiores + 212,71 m² de porche





# **PLANTA TERCERA** 480,76 m<sup>2</sup>





The information about any property is not binding to any offer or contract. Any verbal or written declaration made by aProperties with regards to the value or condition of the property should not be considered accurate or factual. The pictures make reference to some parts of the property at the times that they were taken. The areas, dimensions and distances that are given are approximate and should be checked by the client. The images are computer generated and are just an approximate indication of the real appearance of the property; these may change at any time. The information with regards to the property may also change at any time.

Contact us today for more information or to arrange a viewing

oficinasbcn@aproperties.es Tel: 93 528 89 08

www.aoficinas.es