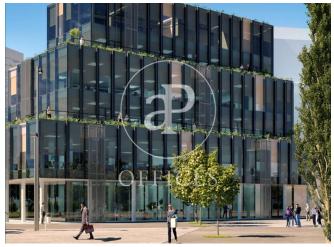

### Price upon request | 433 m² | IBI - | Charges -

Offices available in a new building located in Plaza Europa, one of the new business hubs of Barcelona. All plants consist of diaphanous surfaces with excellent natural light. They have a metal false ceiling with Led lighting as well as a technical false floor for pipes. There are plants available with practicable terraces that can be used as rest areas. The building consists of LEED GOLD certification that guarantees comfort, efficiency and energy savings as well as an improvement in the environmental impact on its construction. Excellent communication with the city center through BUS: 46, 65, H12, 72, L80, L81, L86 and L87, L94, L95. METER: L1 and L9. FGC and RENFE: R2. And 15 minutes by road from the Josep Tarradellas International Airport. Be sure to visit our website to evaluate other options https://www.aoficinas.es/.