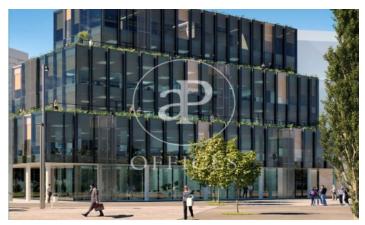

# Office for rent in Plaça Europa

Ref. AOB2002005

## Price upon request | 758 m<sup>2</sup>

Offices available in a new building located in Plaza Europa, one of the new business hubs of Barcelona. All plants consist of diaphanous surfaces with excellent natural light. They have a metal false ceiling with Led lighting as well as a technical false floor for pipes. There are plants available with practicable terraces that can be used as rest areas. The building consists of LEED GOLD certification that guarantees comfort, efficiency and energy savings as well as an improvement in the environmental impact on its construction. Excellent communication with the city center through BUS: 46, 65, H12, 72, L80, L81, L86 and L87, L94, L95. METER: L1 and L9. FGC and RENFE: R2. And 15 minutes by road from the Josep Tarradellas International Airport. Be sure to visit our website to evaluate other options https://www.aoficinas.es/.