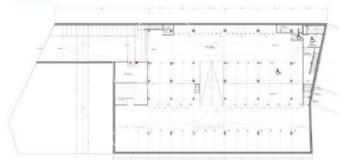

ropa, one of the new business hubs of Barcelona. All plants consist of diaphanous surfaces with excellent natural light. They have a metal false ceiling with Led lighting as well as a technical false floor for pipes. There are plants available with practicable terraces that can be used as rest areas. The building consists of LEED GOLD certification that guarantees comfort, efficiency and energy savings as well as an improvement in the environmental impact on its construction. Excellent communication with the city center through BUS: 46, 65, H12, 72, L80, L81, L86 and L87, L94, L95. METER: L1 and L9. FGC and RENFE: R2. And 15 minutes by road from the Josep Tarradellas International Airport. Be sure to visit our website to evaluate other options https://www.aoficinas.es/.









# SÓTANO



42 plazas coche + plazas motos y bicicletas

# PLANTA PRIMERA



700,23 m<sup>2</sup>

# PLANTA BAJA









297,78 m² interiores + 121,64 m² de terraza

# PLANTA TERCERA 480,76 m<sup>2</sup>

### **PLANTA CUARTA**



480,76 m² interiores y 92,40 m² de terraza

### **PLANTA CUBIERTA**



Zona Instalaciones + 73 m² zona ajardinada

The information about any property is not binding to any offer or contract. Any verbal or written declaration made by aProperties with regards to the value or condition of the property should not be considered accurate or factual. The pictures make reference to some parts of the property at the times that they were taken. The areas, dimensions and distances that are given are approximate and should be checked by the client. The images are computer generated an