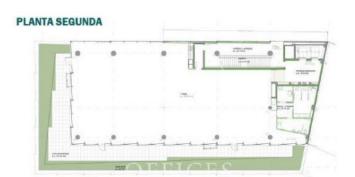

ral light. They have a metal false ceiling with Led lighting as well as a technical false floor for pipes. There are plants available with practicable terraces that can be used as rest areas. The building consists of LEED GOLD certification that guarantees comfort, efficiency and energy savings as well as an improvement in the environmental impact on its construction. Excellent communication with the city center through BUS: 46, 65, H12, 72, L80, L81, L86 and L87, L94, L95. METER: L1 and L9. FGC and RENFE: R2. And 15 minutes by road from the Josep Tarradellas International Airport. Be sure to visit our website to evaluate other options https://www.aoficinas.es/.









# SÓTANO



42 plazas coche + plazas motos y bicicletas

# PLANTA PRIMERA



700,23 m<sup>2</sup>

# PLANTA BAJA









297,78 m² interiores + 121,64 m² de terraza

# PLANTA TERCERA 480,76 m<sup>2</sup>

### **PLANTA CUARTA**



480,76 m² interiores y 92,40 m² de terraza

### **PLANTA CUBIERTA**



Zona Instalaciones + 73 m² zona ajardinada

The information about any property is not binding to any offer or contract. Any verbal or written declaration made by aProperties with regards to the value or condition of the property should not be considered accurate or factual. The pictures make reference to some parts of the property at the times that they were taken. The areas, dimensions and distances that are given are approximate and should be checked by the client. The images are computer generated and are just an approximate indication of the real appearance of the property; these may change at any time. The