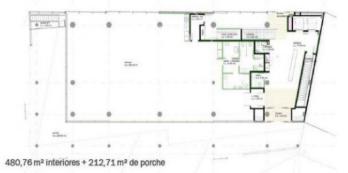

# PLANTA TERCERA 480,76 m<sup>2</sup>

### **PLANTA CUARTA**

480,76 m² interiores y 92,40 m² de terraza