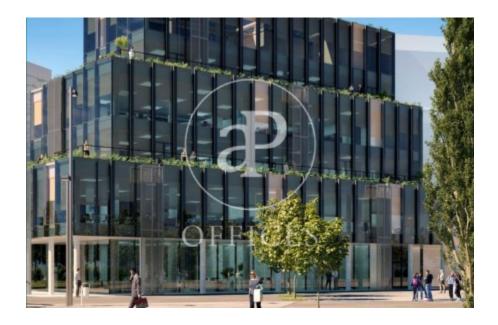

# Office for rent in Plaça Europa

Ref. AOB2002005

## Price upon request | 758 m<sup>2</sup>

Offices available in a new building located in Plaza Europa, one of the new business hubs of Barcelona. All plants consist of diaphanous surfaces with excellent natural light. They have a metal false ceiling with Led lighting as well as a technical false floor for pipes. There are plants available with practicable terraces that can be used as rest areas. The building consists of LEED GOLD certification that guarantees comfort, efficiency and energy savings as well as an improvement in the environmental impact on its construction. Excellent communication with the city center through BUS: 46, 65, H12, 72, L80, L81, L86 and L87, L94, L95. METER: L1 and L9. FGC and RENFE: R2. And 15 minutes by road from the Josep Tarradellas International Airport. Be sure to visit our website to evaluate other options https://www.aoficinas.es/.