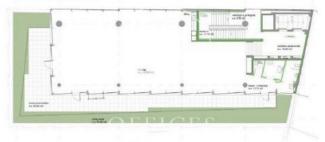

ere are plants available with practicable terraces that can be used as rest areas. The building consists of LEED GOLD certification that guarantees comfort, efficiency and energy savings as well as an improvement in the environmental impact on its construction. Excellent communication with the city center through BUS: 46, 65, H12, 72, L80, L81, L86 and L87, L94, L95. METER: L1 and L9. FGC and RENFE: R2. And 15 minutes by road from the Josep Tarradellas International Airport. Be sure to visit our website to evaluate other options https://www.aoficinas.es/.









# SÓTANO



42 plazas coche + plazas motos y bicicletas

# PLANTA PRIMERA



700,23 m<sup>2</sup>

# PLANTA BAJA









297,78 m² interiores + 121,64 m² de terraza

# PLANTA TERCERA 480,76 m<sup>2</sup>

### **PLANTA CUARTA**



480,76 m² interiores y 92,40 m² de terraza

### **PLANTA CUBIERTA**



Zona Instalaciones + 73 m² zona ajardinada

The information about any property is not binding to any offer or contract. Any verbal or written declaration made by aProperties with regards to the value or condition of the property should not be considered accurate or factual. The pictures make reference to some parts of the property at the times that they were taken. The areas, dimensions and distances that are given are approximate and should be checked by the client. The images are computer generated and are just an approximate indication of the real appearance of the property; these may change at any time. The information with regards to the property may also change at any time.