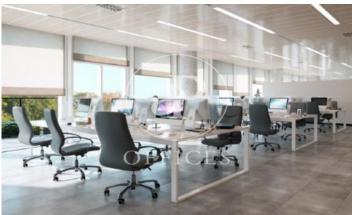

## Price upon request | 758 m<sup>2</sup>

Offices available in a new building located in Plaza Europa, one of the new business hubs of Barcelona. All plants consist of diaphanous surfaces with excellent natural light. They have a metal false ceiling with Led lighting as well as a technical false floor for pipes. There are plants available with practicable terraces that can be used as rest areas. The building consists of LEED GOLD certification that guarantees comfort, efficiency and energy savings as well as an improvement in the environmental impact on its construction. Excellent communication with the city center through BUS: 46, 65, H12, 72, L80, L81, L86 and L87, L94, L95. METER: L1 and L9. FGC and RENFE: R2. And 15 minutes by road from the Josep Tarradellas International Airport. Be sure to visit our website to evaluate other options https://www.aoficinas.es/.