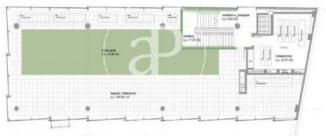

rest areas. The building consists of LEED GOLD certification that guarantees comfort, efficiency and energy savings as well as an improvement in the environmental impact on its construction. Excellent communication with the city center through BUS: 46, 65, H12, 72, L80, L81, L86 and L87, L94, L95. METER: L1 and L9. FGC and RENFE: R2. And 15 minutes by road from the Josep Tarradellas International Airport. Be sure to visit our website to evaluate other options https://www.aoficinas.es/.









# SÓTANO



42 plazas coche + plazas motos y bicicletas

# PLANTA PRIMERA



700,23 m<sup>2</sup>

# PLANTA BAJA









297,78 m² interiores + 121,64 m² de terraza

# PLANTA TERCERA 480,76 m<sup>2</sup>

### **PLANTA CUARTA**



480,76 m² interiores y 92,40 m² de terraza

### **PLANTA CUBIERTA**



Zona Instalaciones + 73 m² zona ajardinada

The information about any property is not binding to any offer or contract. Any verbal or written declaration made by aProperties with regards to the value or condition of the property should not be considered accurate or factual. The pictures make reference to some parts of the property at the times that they were taken. The areas, dimensions and distances that are given are approximate and should be checked by the client. The images are computer generated and are just an approximate indication of the real appearance of the property; these may change at any time. The information with regards to the property may also change at any time.