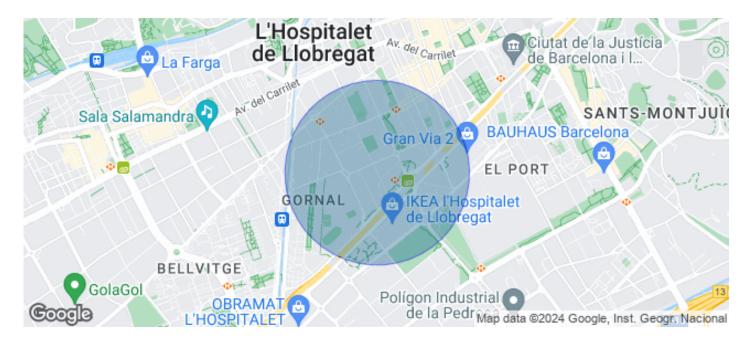

## Price upon request | 758 m<sup>2</sup>

Offices available in a new building located in Plaza Europa, one of the new business hubs of Barcelona. All plants consist of diaphanous surfaces with excellent natural light. They have a metal false ceiling with Led lighting as well as a technical false floor for pipes. There are plants available with practicable terraces that can be used as rest areas. The building consists of LEED GOLD certification that guarantees comfort, efficiency and energy savings as well as an improvement in the environmental impact on its construction. Excellent communication with the city center through BUS: 46, 65, H12, 72, L80, L81, L86 and L87, L94, L95. METER: L1 and L9. FGC and RENFE: R2. And 15 minutes by road from the Josep Tarradellas International Airport. Be sure to visit our website to evaluate other options https://www.aoficinas.es/.