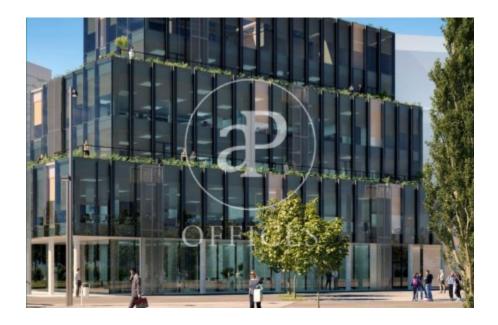

# Office for rent in Plaça Europa

Ref. AOB2002005

## Unit 2

Barcelona city / L'Hospitalet - Pl. Europa

- ✓ A/C
- Heating
- ✓ Condition: New

## Price upon request | 493 m<sup>2</sup>

Offices available in a new building located in Plaza Europa, one of the new business hubs of Barcelona. All plants consist of diaphanous surfaces with excellent natural light. They have a metal false ceiling with Led lighting as well as a technical false floor for pipes. There are plants available with practicable terraces that can be used as rest areas. The building consists of LEED GOLD certification that guarantees comfort, efficiency and energy savings as well as an improvement in the environmental impact on its construction. Excellent communication with the city center through BUS: 46, 65, H12, 72, L80, L81, L86 and L87, L94, L95. METER: L1 and L9. FGC and RENFE: R2. And 15 minutes by road from the Josep Tarradellas International Airport. Be sure to visit our website to evaluate other options https://www.aoficinas.es/.