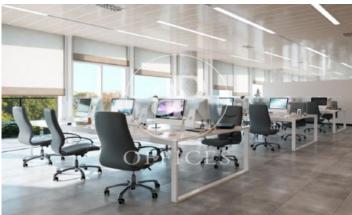

## Price upon request | 493 m<sup>2</sup>

Offices available in a new building located in Plaza Europa, one of the new business hubs of Barcelona. All plants consist of diaphanous surfaces with excellent natural light. They have a metal false ceiling with Led lighting as well as a technical false floor for pipes. There are plants available with practicable terraces that can be used as rest areas. The building consists of LEED GOLD certification that guarantees comfort, efficiency and energy savings as well as an improvement in the environmental impact on its construction. Excellent communication with the city center through BUS: 46, 65, H12, 72, L80, L81, L86 and L87, L94, L95. METER: L1 and L9. FGC and RENFE: R2. And 15 minutes by road from the Josep Tarradellas International Airport. Be sure to visit our website to evaluate other options https://www.aoficinas.es/.