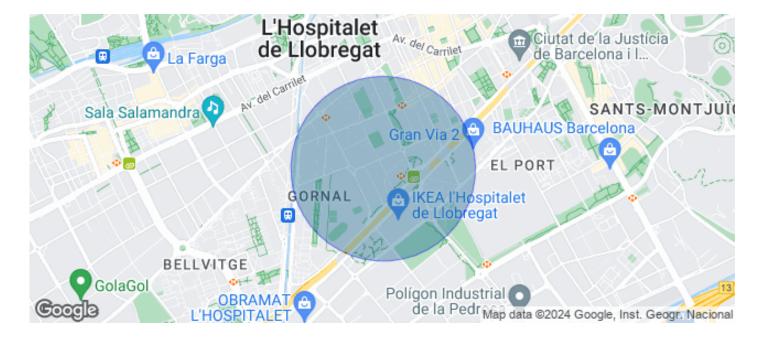

## Price upon request | 493 m<sup>2</sup>

Offices available in a new building located in Plaza Europa, one of the new business hubs of Barcelona. All plants consist of diaphanous surfaces with excellent natural light. They have a metal false ceiling with Led lighting as well as a technical false floor for pipes. There are plants available with practicable terraces that can be used as rest areas. The building consists of LEED GOLD certification that guarantees comfort, efficiency and energy savings as well as an improvement in the environmental impact on its construction. Excellent communication with the city center through BUS: 46, 65, H12, 72, L80, L81, L86 and L87, L94, L95. METER: L1 and L9. FGC and RENFE: R2. And 15 minutes by road from the Josep Tarradellas International Airport. Be sure to visit our website to evaluate other options https://www.aoficinas.es/.