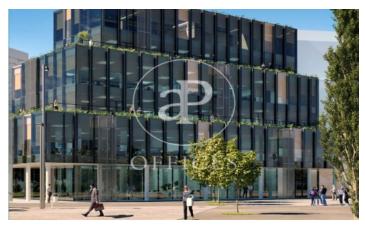

# Office for rent in Plaça Europa

Ref. AOB2002005

## Unit 2

Barcelona city / L'Hospitalet - Pl. Europa

- ✓ A/C
- Heating
- ✓ Condition: New

## Price upon request | 493 m<sup>2</sup>

Offices available in a new building located in Plaza Europa, one of the new business hubs of Barcelona. All plants consist of diaphanous surfaces with excellent natural light. They have a metal false ceiling with Led lighting as well as a technical false floor for pipes. There are plants available with practicable terraces that can be used as rest areas. The building consists of LEED GOLD certification that guarantees comfort, efficiency and energy savings as well as an improvement in the environmental impact on its construction. Excellent communication with the city center through BUS: 46, 65, H12, 72, L80, L81, L86 and L87, L94, L95. METER: L1 and L9. FGC and RENFE: R2. And 15 minutes by road from the Josep Tarradellas International Airport. Be sure to visit our website to evaluate other options https://www.aoficinas.es/.