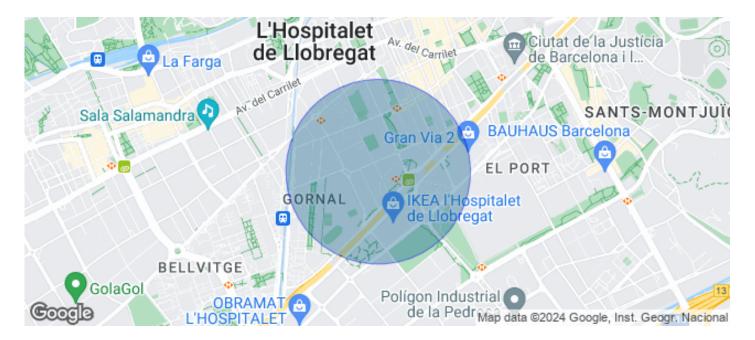

## Price upon request | 493 m<sup>2</sup>

Offices available in a new building located in Plaza Europa, one of the new business hubs of Barcelona. All plants consist of diaphanous surfaces with excellent natural light. They have a metal false ceiling with Led lighting as well as a technical false floor for pipes. There are plants available with practicable terraces that can be used as rest areas. The building consists of LEED GOLD certification that guarantees comfort, efficiency and energy savings as well as an improvement in the environmental impact on its construction. Excellent communication with the city center through BUS: 46, 65, H12, 72, L80, L81, L86 and L87, L94, L95. METER: L1 and L9. FGC and RENFE: R2. And 15 minutes by road from the Josep Tarradellas International Airport. Be sure to visit our website to evaluate other options https://www.aoficinas.es/.