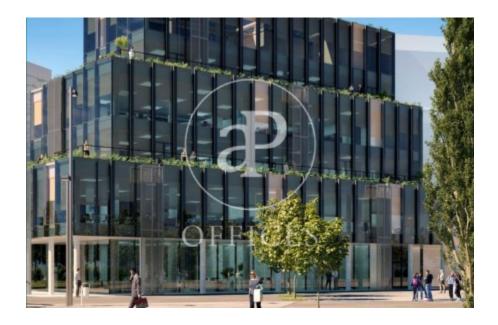

# Office for rent in Plaça Europa

Ref. AOB2002005

## Price upon request | 493 m<sup>2</sup>

Offices available in a new building located in Plaza Europa, one of the new business hubs of Barcelona. All plants consist of diaphanous surfaces with excellent natural light. They have a metal false ceiling with Led lighting as well as a technical false floor for pipes. There are plants available with practicable terraces that can be used as rest areas. The building consists of LEED GOLD certification that guarantees comfort, efficiency and energy savings as well as an improvement in the environmental impact on its construction. Excellent communication with the city center through BUS: 46, 65, H12, 72, L80, L81, L86 and L87, L94, L95. METER: L1 and L9. FGC and RENFE: R2. And 15 minutes by road from the Josep Tarradellas International Airport. Be sure to visit our website to evaluate other options https://www.aoficinas.es/.