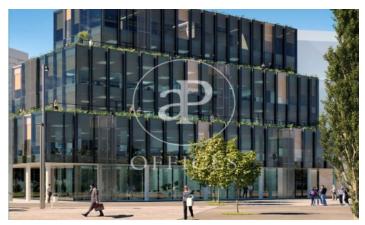

# Office for rent in Plaça Europa

Ref. AOB2002005

## Price upon request | 493 m<sup>2</sup>

Offices available in a new building located in Plaza Europa, one of the new business hubs of Barcelona. All plants consist of diaphanous surfaces with excellent natural light. They have a metal false ceiling with Led lighting as well as a technical false floor for pipes. There are plants available with practicable terraces that can be used as rest areas. The building consists of LEED GOLD certification that guarantees comfort, efficiency and energy savings as well as an improvement in the environmental impact on its construction. Excellent communication with the city center through BUS: 46, 65, H12, 72, L80, L81, L86 and L87, L94, L95. METER: L1 and L9. FGC and RENFE: R2. And 15 minutes by road from the Josep Tarradellas International Airport. Be sure to visit our website to evaluate other options https://www.aoficinas.es/.