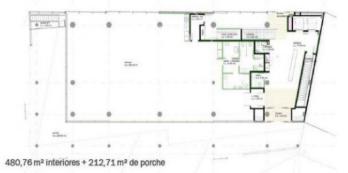

t natural light. They have a metal false ceiling with Led lighting as well as a technical false floor for pipes. There are plants available with practicable terraces that can be used as rest areas. The building consists of LEED GOLD certification that guarantees comfort, efficiency and energy savings as well as an improvement in the environmental impact on its construction. Excellent communication with the city center through BUS: 46, 65, H12, 72, L80, L81, L86 and L87, L94, L95. METER: L1 and L9. FGC and RENFE: R2. And 15 minutes by road from the Josep Tarradellas International Airport. Be sure to visit our website to evaluate other options https://www.aoficinas.es/.









# SÓTANO



42 plazas coche + plazas motos y bicicletas

# PLANTA PRIMERA



700,23 m<sup>2</sup>

# PLANTA BAJA









297,78 m² interiores + 121,64 m² de terraza

# PLANTA TERCERA 480,76 m<sup>2</sup>

### **PLANTA CUARTA**



480,76 m² interiores y 92,40 m² de terraza

### **PLANTA CUBIERTA**



Zona Instalaciones + 73 m² zona ajardinada

The information about any property is not binding to any offer or contract. Any verbal or written declaration made by aProperties with regards to the value or condition of the property should not be considered accurate or factual. The pictures make reference to some parts of the property at the times that they were taken. The areas, dimensions and distances that are given are approximate and should be checked by the client. The images are computer generated and are just an approximate indication of the real appearance of the property; these may change at any tim