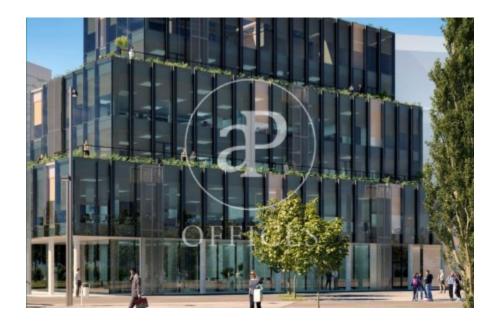

# Office for rent in Plaça Europa

Ref. AOB2002005

## Price upon request | 289 m²

Offices available in a new building located in Plaza Europa, one of the new business hubs of Barcelona. All plants consist of diaphanous surfaces with excellent natural light. They have a metal false ceiling with Led lighting as well as a technical false floor for pipes. There are plants available with practicable terraces that can be used as rest areas. The building consists of LEED GOLD certification that guarantees comfort, efficiency and energy savings as well as an improvement in the environmental impact on its construction. Excellent communication with the city center through BUS: 46, 65, H12, 72, L80, L81, L86 and L87, L94, L95. METER: L1 and L9. FGC and RENFE: R2. And 15 minutes by road from the Josep Tarradellas International Airport. Be sure to visit our website to evaluate other options https://www.aoficinas.es/.