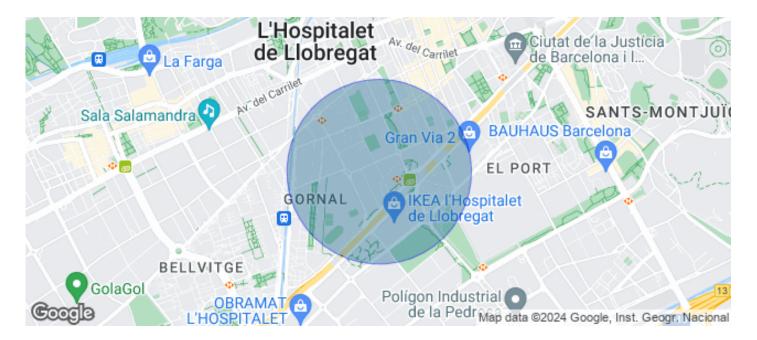

## Price upon request | 289 m²

Offices available in a new building located in Plaza Europa, one of the new business hubs of Barcelona. All plants consist of diaphanous surfaces with excellent natural light. They have a metal false ceiling with Led lighting as well as a technical false floor for pipes. There are plants available with practicable terraces that can be used as rest areas. The building consists of LEED GOLD certification that guarantees comfort, efficiency and energy savings as well as an improvement in the environmental impact on its construction. Excellent communication with the city center through BUS: 46, 65, H12, 72, L80, L81, L86 and L87, L94, L95. METER: L1 and L9. FGC and RENFE: R2. And 15 minutes by road from the Josep Tarradellas International Airport. Be sure to visit our website to evaluate other options https://www.aoficinas.es/.