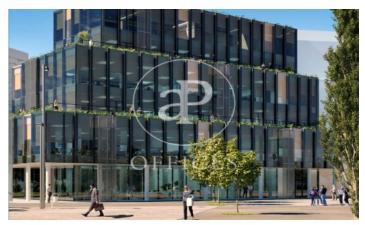

# Office for rent in Plaça Europa

Ref. AOB2002005

## Price upon request | 289 m²

Offices available in a new building located in Plaza Europa, one of the new business hubs of Barcelona. All plants consist of diaphanous surfaces with excellent natural light. They have a metal false ceiling with Led lighting as well as a technical false floor for pipes. There are plants available with practicable terraces that can be used as rest areas. The building consists of LEED GOLD certification that guarantees comfort, efficiency and energy savings as well as an improvement in the environmental impact on its construction. Excellent communication with the city center through BUS: 46, 65, H12, 72, L80, L81, L86 and L87, L94, L95. METER: L1 and L9. FGC and RENFE: R2. And 15 minutes by road from the Josep Tarradellas International Airport. Be sure to visit our website to evaluate other options https://www.aoficinas.es/.