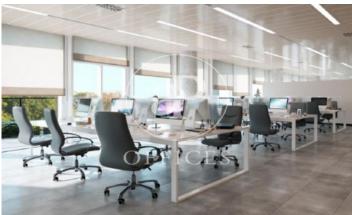

## Price upon request | 289 m²

Offices available in a new building located in Plaza Europa, one of the new business hubs of Barcelona. All plants consist of diaphanous surfaces with excellent natural light. They have a metal false ceiling with Led lighting as well as a technical false floor for pipes. There are plants available with practicable terraces that can be used as rest areas. The building consists of LEED GOLD certification that guarantees comfort, efficiency and energy savings as well as an improvement in the environmental impact on its construction. Excellent communication with the city center through BUS: 46, 65, H12, 72, L80, L81, L86 and L87, L94, L95. METER: L1 and L9. FGC and RENFE: R2. And 15 minutes by road from the Josep Tarradellas International Airport. Be sure to visit our website to evaluate other options https://www.aoficinas.es/.