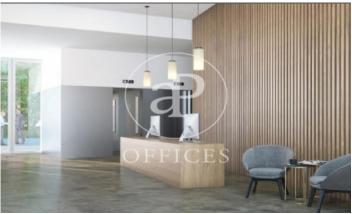

## Price upon request | 289 m²

Offices available in a new building located in Plaza Europa, one of the new business hubs of Barcelona. All plants consist of diaphanous surfaces with excellent natural light. They have a metal false ceiling with Led lighting as well as a technical false floor for pipes. There are plants available with practicable terraces that can be used as rest areas. The building consists of LEED GOLD certification that guarantees comfort, efficiency and energy savings as well as an improvement in the environmental impact on its construction. Excellent communication with the city center through BUS: 46, 65, H12, 72, L80, L81, L86 and L87, L94, L95. METER: L1 and L9. FGC and RENFE: R2. And 15 minutes by road from the Josep Tarradellas International Airport. Be sure to visit our website to evaluate other options https://www.aoficinas.es/.