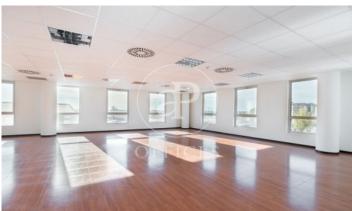

## Price from 5,200 € | Surface 416 m² - 1571 m² | 3 Units

Offices for rent in Plom street, located in FIRA area and Hospitalet de Llobregat. These are composed of two buildings joined together. One entrance on Plom street and the other one on Metalurgia street. It has a canteen area for the use of tenants, changing rooms with showers, project for the installation of autonomous lockers, parking for scooters and bicycles, leisure and rest area in both receptions, reception with concierge and the possibility of installing private electric parking spaces. The interior architecture of the offices is completely open-plan, with toilets inside, an area for installing an office kitchen, hot/cold ducted air conditioning system (individual machine for each module), free height of 2.80 linear metres, false plaster ceiling, raised technical floor of 10cm and alarm system connected to the building's switchboard. Various availabilities, please contact us for more information. From 416m2 to 1500m2. Community expenses: 1.80€/m2/month. Good transport links: -Metro: L10- FOC and L9-FIRA, Plaza Europa. -Buses: H16-V3-V1-23-109-37-125 -Car: Plaza Europa: (6 min), Ronda Litoral: (9 min), City Centre (17 min) -Renfe: Sants Station (15 min) -Catalan Railways: Ildefonso Cerdá-Eur [...]