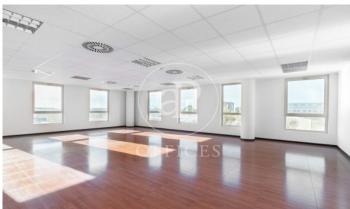

## Price from 5,200 € | Surface 416 m² - 1571 m² | 3 Units

Offices for rent in Plom street, located in FIRA area and Hospitalet de Llobregat. These are composed of two buildings joined together. One entrance on Plom street and the other one on Metalurgia street. It has a canteen area for the use of tenants, changing rooms with showers, project for the installation of autonomous lockers, parking for scooters and bicycles, leisure and rest area in both receptions, reception with concierge and the possibility of installing private electric parking spaces. The interior architecture of the offices is completely open-plan, with toilets inside, an area for installing an office kitchen, hot/cold ducted air conditioning system (individual machine for each module), free height of 2.80 linear metres, false plaster ceiling, raised technical floor of 10cm and alarm system connected to the building's switchboard. Various availabilities, please contact us for more information. From 416m2 to 1500m2. Community expenses: 1.80€/m2/month. Good transport links: -Metro: L10- FOC and L9-FIRA, Plaza Europa. -Buses: H16-V3-V1-23-109-37-125 -Car: Plaza Europa: (6 min), Ronda Litoral: (9 min), City Centre (17 min) -Renfe: Sants Station (15 min) -Catalan Railways: Ildefonso Cerdá-Eur [...]