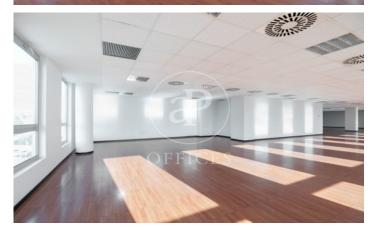

## Price from 5,200 € | Surface 416 m² - 1571 m² | 3 Units

Offices for rent in Plom street, located in FIRA area and Hospitalet de Llobregat. These are composed of two buildings joined together. One entrance on Plom street and the other one on Metalurgia street. It has a canteen area for the use of tenants, changing rooms with showers, project for the installation of autonomous lockers, parking for scooters and bicycles, leisure and rest area in both receptions, reception with concierge and the possibility of installing private electric parking spaces. The interior architecture of the offices is completely open-plan, with toilets inside, an area for installing an office kitchen, hot/cold ducted air conditioning system (individual machine for each module), free height of 2.80 linear metres, false plaster ceiling, raised technical floor of 10cm and alarm system connected to the building's switchboard. Various availabilities, please contact us for more information. From 416m2 to 1500m2. Community expenses: 1.80€/m2/month. Good transport links: -Metro: L10- FOC and L9-FIRA, Plaza Europa. -Buses: H16-V3-V1-23-109-37-125 -Car: Plaza Europa: (6 min), Ronda Litoral: (9 min), City Centre (17 min) -Renfe: Sants Station (15 min) -Catalan Railways: Ildefonso Cerdá-Eur [...]