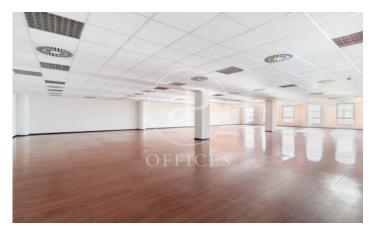

## Price from 5,200 € | Surface 416 m² - 1571 m² | 3 Units

Offices for rent in Plom street, located in FIRA area and Hospitalet de Llobregat. These are composed of two buildings joined together. One entrance on Plom street and the other one on Metalurgia street. It has a canteen area for the use of tenants, changing rooms with showers, project for the installation of autonomous lockers, parking for scooters and bicycles, leisure and rest area in both receptions, reception with concierge and the possibility of installing private electric parking spaces. The interior architecture of the offices is completely open-plan, with toilets inside, an area for installing an office kitchen, hot/cold ducted air conditioning system (individual machine for each module), free height of 2.80 linear metres, false plaster ceiling, raised technical floor of 10cm and alarm system connected to the building's switchboard. Various availabilities, please contact us for more information. From 416m2 to 1500m2. Community expenses: 1.80€/m2/month. Good transport links: -Metro: L10- FOC and L9-FIRA, Plaza Europa. -Buses: H16-V3-V1-23-109-37-125 -Car: Plaza Europa: (6 min), Ronda Litoral: (9 min), City Centre (17 min) -Renfe: Sants Station (15 min) -Catalan Railways: Ildefonso Cerdá-Eur [...]