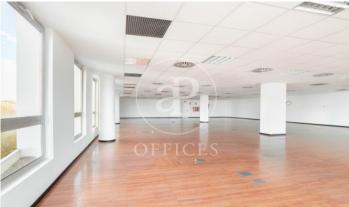

## Price from 5,200 € | Surface 416 m² - 1571 m² | 3 Units

Offices for rent in Plom street, located in FIRA area and Hospitalet de Llobregat. These are composed of two buildings joined together. One entrance on Plom street and the other one on Metalurgia street. It has a canteen area for the use of tenants, changing rooms with showers, project for the installation of autonomous lockers, parking for scooters and bicycles, leisure and rest area in both receptions, reception with concierge and the possibility of installing private electric parking spaces. The interior architecture of the offices is completely open-plan, with toilets inside, an area for installing an office kitchen, hot/cold ducted air conditioning system (individual machine for each module), free height of 2.80 linear metres, false plaster ceiling, raised technical floor of 10cm and alarm system connected to the building's switchboard. Various availabilities, please contact us for more information. From 416m2 to 1500m2. Community expenses: 1.80€/m2/month. Good transport links: -Metro: L10- FOC and L9-FIRA, Plaza Europa. -Buses: H16-V3-V1-23-109-37-125 -Car: Plaza Europa: (6 min), Ronda Litoral: (9 min), City Centre (17 min) -Renfe: Sants Station (15 min) -Catalan Railways: Ildefonso Cerdá-Eur [...]