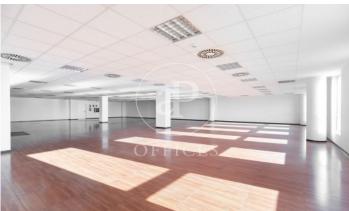

## Price from 5,200 € | Surface 416 m² - 1571 m² | 3 Units

Offices for rent in Plom street, located in FIRA area and Hospitalet de Llobregat. These are composed of two buildings joined together. One entrance on Plom street and the other one on Metalurgia street. It has a canteen area for the use of tenants, changing rooms with showers, project for the installation of autonomous lockers, parking for scooters and bicycles, leisure and rest area in both receptions, reception with concierge and the possibility of installing private electric parking spaces. The interior architecture of the offices is completely open-plan, with toilets inside, an area for installing an office kitchen, hot/cold ducted air conditioning system (individual machine for each module), free height of 2.80 linear metres, false plaster ceiling, raised technical floor of 10cm and alarm system connected to the building's switchboard. Various availabilities, please contact us for more information. From 416m2 to 1500m2. Community expenses: 1.80€/m2/month. Good transport links: -Metro: L10- FOC and L9-FIRA, Plaza Europa. -Buses: H16-V3-V1-23-109-37-125 -Car: Plaza Europa: (6 min), Ronda Litoral: (9 min), City Centre (17 min) -Renfe: Sants Station (15 min) -Catalan Railways: Ildefonso Cerdá-Eur [...]