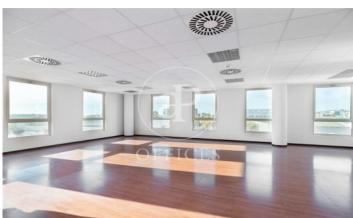

## Price from 5,200 € | Surface 416 m² - 1571 m² | 3 Units

Offices for rent in Plom street, located in FIRA area and Hospitalet de Llobregat. These are composed of two buildings joined together. One entrance on Plom street and the other one on Metalurgia street. It has a canteen area for the use of tenants, changing rooms with showers, project for the installation of autonomous lockers, parking for scooters and bicycles, leisure and rest area in both receptions, reception with concierge and the possibility of installing private electric parking spaces. The interior architecture of the offices is completely open-plan, with toilets inside, an area for installing an office kitchen, hot/cold ducted air conditioning system (individual machine for each module), free height of 2.80 linear metres, false plaster ceiling, raised technical floor of 10cm and alarm system connected to the building's switchboard. Various availabilities, please contact us for more information. From 416m2 to 1500m2. Community expenses: 1.80€/m2/month. Good transport links: -Metro: L10- FOC and L9-FIRA, Plaza Europa. -Buses: H16-V3-V1-23-109-37-125 -Car: Plaza Europa: (6 min), Ronda Litoral: (9 min), City Centre (17 min) -Renfe: Sants Station (15 min) -Catalan Railways: Ildefonso Cerdá-Eur [...]