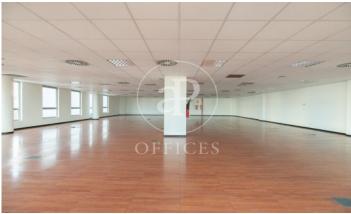

## Price from 5,200 € | Surface 416 m² - 1571 m² | 3 Units

Offices for rent in Plom street, located in FIRA area and Hospitalet de Llobregat. These are composed of two buildings joined together. One entrance on Plom street and the other one on Metalurgia street. It has a canteen area for the use of tenants, changing rooms with showers, project for the installation of autonomous lockers, parking for scooters and bicycles, leisure and rest area in both receptions, reception with concierge and the possibility of installing private electric parking spaces. The interior architecture of the offices is completely open-plan, with toilets inside, an area for installing an office kitchen, hot/cold ducted air conditioning system (individual machine for each module), free height of 2.80 linear metres, false plaster ceiling, raised technical floor of 10cm and alarm system connected to the building's switchboard. Various availabilities, please contact us for more information. From 416m2 to 1500m2. Community expenses: 1.80€/m2/month. Good transport links: -Metro: L10- FOC and L9-FIRA, Plaza Europa. -Buses: H16-V3-V1-23-109-37-125 -Car: Plaza Europa: (6 min), Ronda Litoral: (9 min), City Centre (17 min) -Renfe: Sants Station (15 min) -Catalan Railways: Ildefonso Cerdá-Eur [...]