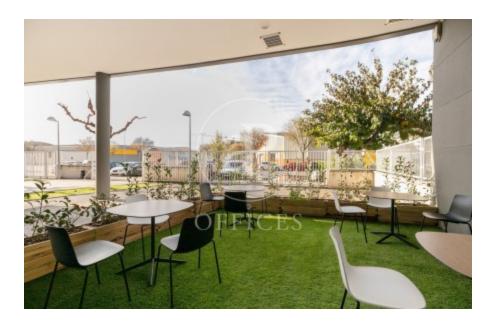

## Price from 5,200 € | Surface 416 m² - 1571 m² | 3 Units

Offices for rent in Plom street, located in FIRA area and Hospitalet de Llobregat. These are composed of two buildings joined together. One entrance on Plom street and the other one on Metalurgia street. It has a canteen area for the use of tenants, changing rooms with showers, project for the installation of autonomous lockers, parking for scooters and bicycles, leisure and rest area in both receptions, reception with concierge and the possibility of installing private electric parking spaces. The interior architecture of the offices is completely open-plan, with toilets inside, an area for installing an office kitchen, hot/cold ducted air conditioning system (individual machine for each module), free height of 2.80 linear metres, false plaster ceiling, raised technical floor of 10cm and alarm system connected to the building's switchboard. Various availabilities, please contact us for more information. From 416m2 to 1500m2. Community expenses: 1.80€/m2/month. Good transport links: -Metro: L10- FOC and L9-FIRA, Plaza Europa. -Buses: H16-V3-V1-23-109-37-125 -Car: Plaza Europa: (6 min), Ronda Litoral: (9 min), City Centre (17 min) -Renfe: Sants Station (15 min) -Catalan Railways: Ildefonso Cerdá-Eur [...]