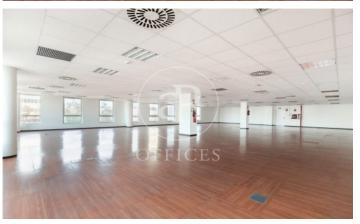

## Price from 5,200 € | Surface 416 m² - 1571 m² | 3 Units

Offices for rent in Plom street, located in FIRA area and Hospitalet de Llobregat. These are composed of two buildings joined together. One entrance on Plom street and the other one on Metalurgia street. It has a canteen area for the use of tenants, changing rooms with showers, project for the installation of autonomous lockers, parking for scooters and bicycles, leisure and rest area in both receptions, reception with concierge and the possibility of installing private electric parking spaces. The interior architecture of the offices is completely open-plan, with toilets inside, an area for installing an office kitchen, hot/cold ducted air conditioning system (individual machine for each module), free height of 2.80 linear metres, false plaster ceiling, raised technical floor of 10cm and alarm system connected to the building's switchboard. Various availabilities, please contact us for more information. From 416m2 to 1500m2. Community expenses: 1.80€/m2/month. Good transport links: -Metro: L10- FOC and L9-FIRA, Plaza Europa. -Buses: H16-V3-V1-23-109-37-125 -Car: Plaza Europa: (6 min), Ronda Litoral: (9 min), City Centre (17 min) -Renfe: Sants Station (15 min) -Catalan Railways: Ildefonso Cerdá-Eur [...]