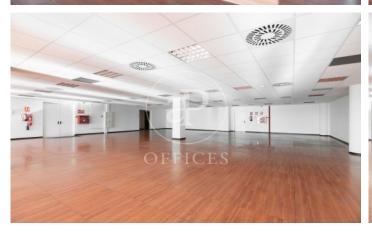

## Price from 5,200 € | Surface 416 m² - 1571 m² | 3 Units

Offices for rent in Plom street, located in FIRA area and Hospitalet de Llobregat. These are composed of two buildings joined together. One entrance on Plom street and the other one on Metalurgia street. It has a canteen area for the use of tenants, changing rooms with showers, project for the installation of autonomous lockers, parking for scooters and bicycles, leisure and rest area in both receptions, reception with concierge and the possibility of installing private electric parking spaces. The interior architecture of the offices is completely open-plan, with toilets inside, an area for installing an office kitchen, hot/cold ducted air conditioning system (individual machine for each module), free height of 2.80 linear metres, false plaster ceiling, raised technical floor of 10cm and alarm system connected to the building's switchboard. Various availabilities, please contact us for more information. From 416m2 to 1500m2. Community expenses: 1.80€/m2/month. Good transport links: -Metro: L10- FOC and L9-FIRA, Plaza Europa. -Buses: H16-V3-V1-23-109-37-125 -Car: Plaza Europa: (6 min), Ronda Litoral: (9 min), City Centre (17 min) -Renfe: Sants Station (15 min) -Catalan Railways: Ildefonso Cerdá-Eur [...]