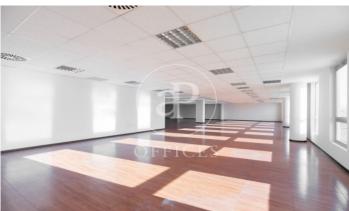

## Price from 5,200 € | Surface 416 m² - 1571 m² | 3 Units

Offices for rent in Plom street, located in FIRA area and Hospitalet de Llobregat. These are composed of two buildings joined together. One entrance on Plom street and the other one on Metalurgia street. It has a canteen area for the use of tenants, changing rooms with showers, project for the installation of autonomous lockers, parking for scooters and bicycles, leisure and rest area in both receptions, reception with concierge and the possibility of installing private electric parking spaces. The interior architecture of the offices is completely open-plan, with toilets inside, an area for installing an office kitchen, hot/cold ducted air conditioning system (individual machine for each module), free height of 2.80 linear metres, false plaster ceiling, raised technical floor of 10cm and alarm system connected to the building's switchboard. Various availabilities, please contact us for more information. From 416m2 to 1500m2. Community expenses: 1.80€/m2/month. Good transport links: -Metro: L10- FOC and L9-FIRA, Plaza Europa. -Buses: H16-V3-V1-23-109-37-125 -Car: Plaza Europa: (6 min), Ronda Litoral: (9 min), City Centre (17 min) -Renfe: Sants Station (15 min) -Catalan Railways: Ildefonso Cerdá-Eur [...]