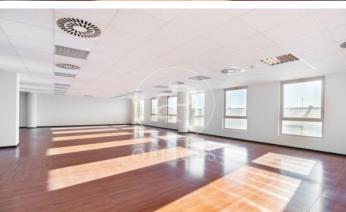

## Price from 5,200 € | Surface 416 m² - 1571 m² | 3 Units

Offices for rent in Plom street, located in FIRA area and Hospitalet de Llobregat. These are composed of two buildings joined together. One entrance on Plom street and the other one on Metalurgia street. It has a canteen area for the use of tenants, changing rooms with showers, project for the installation of autonomous lockers, parking for scooters and bicycles, leisure and rest area in both receptions, reception with concierge and the possibility of installing private electric parking spaces. The interior architecture of the offices is completely open-plan, with toilets inside, an area for installing an office kitchen, hot/cold ducted air conditioning system (individual machine for each module), free height of 2.80 linear metres, false plaster ceiling, raised technical floor of 10cm and alarm system connected to the building's switchboard. Various availabilities, please contact us for more information. From 416m2 to 1500m2. Community expenses: 1.80€/m2/month. Good transport links: -Metro: L10- FOC and L9-FIRA, Plaza Europa. -Buses: H16-V3-V1-23-109-37-125 -Car: Plaza Europa: (6 min), Ronda Litoral: (9 min), City Centre (17 min) -Renfe: Sants Station (15 min) -Catalan Railways: Ildefonso Cerdá-Eur [...]