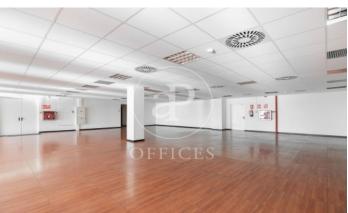

## Price from 5,200 € | Surface 416 m² - 1571 m² | 3 Units

Offices for rent in Plom street, located in FIRA area and Hospitalet de Llobregat. These are composed of two buildings joined together. One entrance on Plom street and the other one on Metalurgia street. It has a canteen area for the use of tenants, changing rooms with showers, project for the installation of autonomous lockers, parking for scooters and bicycles, leisure and rest area in both receptions, reception with concierge and the possibility of installing private electric parking spaces. The interior architecture of the offices is completely open-plan, with toilets inside, an area for installing an office kitchen, hot/cold ducted air conditioning system (individual machine for each module), free height of 2.80 linear metres, false plaster ceiling, raised technical floor of 10cm and alarm system connected to the building's switchboard. Various availabilities, please contact us for more information. From 416m2 to 1500m2. Community expenses: 1.80€/m2/month. Good transport links: -Metro: L10- FOC and L9-FIRA, Plaza Europa. -Buses: H16-V3-V1-23-109-37-125 -Car: Plaza Europa: (6 min), Ronda Litoral: (9 min), City Centre (17 min) -Renfe: Sants Station (15 min) -Catalan Railways: Ildefonso Cerdá-Eur [...]