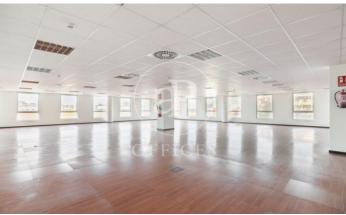

## Price from 5,200 € | Surface 416 m² - 1571 m² | 3 Units

Offices for rent in Plom street, located in FIRA area and Hospitalet de Llobregat. These are composed of two buildings joined together. One entrance on Plom street and the other one on Metalurgia street. It has a canteen area for the use of tenants, changing rooms with showers, project for the installation of autonomous lockers, parking for scooters and bicycles, leisure and rest area in both receptions, reception with concierge and the possibility of installing private electric parking spaces. The interior architecture of the offices is completely open-plan, with toilets inside, an area for installing an office kitchen, hot/cold ducted air conditioning system (individual machine for each module), free height of 2.80 linear metres, false plaster ceiling, raised technical floor of 10cm and alarm system connected to the building's switchboard. Various availabilities, please contact us for more information. From 416m2 to 1500m2. Community expenses: 1.80€/m2/month. Good transport links: -Metro: L10- FOC and L9-FIRA, Plaza Europa. -Buses: H16-V3-V1-23-109-37-125 -Car: Plaza Europa: (6 min), Ronda Litoral: (9 min), City Centre (17 min) -Renfe: Sants Station (15 min) -Catalan Railways: Ildefonso Cerdá-Eur [...]