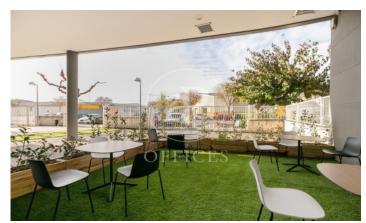

## Price from 5,200 € | Surface 416 m² - 1571 m² | 3 Units

Offices for rent in Plom street, located in FIRA area and Hospitalet de Llobregat. These are composed of two buildings joined together. One entrance on Plom street and the other one on Metalurgia street. It has a canteen area for the use of tenants, changing rooms with showers, project for the installation of autonomous lockers, parking for scooters and bicycles, leisure and rest area in both receptions, reception with concierge and the possibility of installing private electric parking spaces. The interior architecture of the offices is completely open-plan, with toilets inside, an area for installing an office kitchen, hot/cold ducted air conditioning system (individual machine for each module), free height of 2.80 linear metres, false plaster ceiling, raised technical floor of 10cm and alarm system connected to the building's switchboard. Various availabilities, please contact us for more information. From 416m2 to 1500m2. Community expenses: 1.80€/m2/month. Good transport links: -Metro: L10- FOC and L9-FIRA, Plaza Europa. -Buses: H16-V3-V1-23-109-37-125 -Car: Plaza Europa: (6 min), Ronda Litoral: (9 min), City Centre (17 min) -Renfe: Sants Station (15 min) -Catalan Railways: Ildefonso Cerdá-Eur [...]