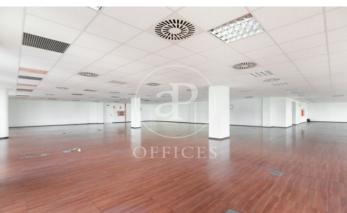

## Price from 5,200 € | Surface 416 m² - 1571 m² | 3 Units

Offices for rent in Plom street, located in FIRA area and Hospitalet de Llobregat. These are composed of two buildings joined together. One entrance on Plom street and the other one on Metalurgia street. It has a canteen area for the use of tenants, changing rooms with showers, project for the installation of autonomous lockers, parking for scooters and bicycles, leisure and rest area in both receptions, reception with concierge and the possibility of installing private electric parking spaces. The interior architecture of the offices is completely open-plan, with toilets inside, an area for installing an office kitchen, hot/cold ducted air conditioning system (individual machine for each module), free height of 2.80 linear metres, false plaster ceiling, raised technical floor of 10cm and alarm system connected to the building's switchboard. Various availabilities, please contact us for more information. From 416m2 to 1500m2. Community expenses: 1.80€/m2/month. Good transport links: -Metro: L10- FOC and L9-FIRA, Plaza Europa. -Buses: H16-V3-V1-23-109-37-125 -Car: Plaza Europa: (6 min), Ronda Litoral: (9 min), City Centre (17 min) -Renfe: Sants Station (15 min) -Catalan Railways: Ildefonso Cerdá-Eur [...]