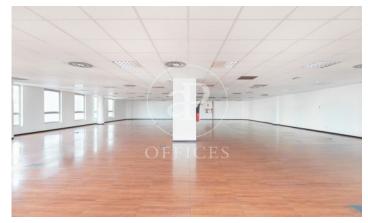

## Price from 5,200 € | Surface 416 m² - 1571 m² | 3 Units

Offices for rent in Plom street, located in FIRA area and Hospitalet de Llobregat. These are composed of two buildings joined together. One entrance on Plom street and the other one on Metalurgia street. It has a canteen area for the use of tenants, changing rooms with showers, project for the installation of autonomous lockers, parking for scooters and bicycles, leisure and rest area in both receptions, reception with concierge and the possibility of installing private electric parking spaces. The interior architecture of the offices is completely open-plan, with toilets inside, an area for installing an office kitchen, hot/cold ducted air conditioning system (individual machine for each module), free height of 2.80 linear metres, false plaster ceiling, raised technical floor of 10cm and alarm system connected to the building's switchboard. Various availabilities, please contact us for more information. From 416m2 to 1500m2. Community expenses: 1.80€/m2/month. Good transport links: -Metro: L10- FOC and L9-FIRA, Plaza Europa. -Buses: H16-V3-V1-23-109-37-125 -Car: Plaza Europa: (6 min), Ronda Litoral: (9 min), City Centre (17 min) -Renfe: Sants Station (15 min) -Catalan Railways: Ildefonso Cerdá-Eur [...]