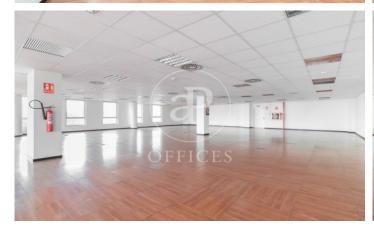

## Price from 5,200 € | Surface 416 m² - 1571 m² | 3 Units

Offices for rent in Plom street, located in FIRA area and Hospitalet de Llobregat. These are composed of two buildings joined together. One entrance on Plom street and the other one on Metalurgia street. It has a canteen area for the use of tenants, changing rooms with showers, project for the installation of autonomous lockers, parking for scooters and bicycles, leisure and rest area in both receptions, reception with concierge and the possibility of installing private electric parking spaces. The interior architecture of the offices is completely open-plan, with toilets inside, an area for installing an office kitchen, hot/cold ducted air conditioning system (individual machine for each module), free height of 2.80 linear metres, false plaster ceiling, raised technical floor of 10cm and alarm system connected to the building's switchboard. Various availabilities, please contact us for more information. From 416m2 to 1500m2. Community expenses: 1.80€/m2/month. Good transport links: -Metro: L10- FOC and L9-FIRA, Plaza Europa. -Buses: H16-V3-V1-23-109-37-125 -Car: Plaza Europa: (6 min), Ronda Litoral: (9 min), City Centre (17 min) -Renfe: Sants Station (15 min) -Catalan Railways: Ildefonso Cerdá-Eur [...]