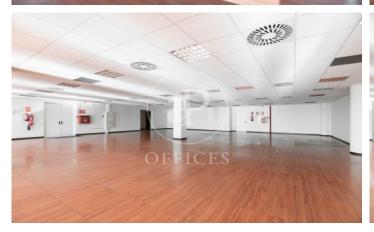

## 5,200 € | 918 m² | 12 €/m² | IBI Incluido en la comunidad | Charges 1,80€/m2/mes

Offices for rent in Plom street, located in FIRA area and Hospitalet de Llobregat. These are composed of two buildings joined together. One entrance on Plom street and the other one on Metalurgia street. It has a canteen area for the use of tenants, changing rooms with showers, project for the installation of autonomous lockers, parking for scooters and bicycles, leisure and rest area in both receptions, reception with concierge and the possibility of installing private electric parking spaces. The interior architecture of the offices is completely open-plan, with toilets inside, an area for installing an office kitchen, hot/cold ducted air conditioning system (individual machine for each module), free height of 2.80 linear metres, false plaster ceiling, raised technical floor of 10cm and alarm system connected to the building's switchboard. Various availabilities, please contact us for more information. From 416m2 to 1500m2. Community expenses: 1.80€/m2/month. Good transport links: -Metro: L10- FOC and L9-FIRA, Plaza Europa. -Buses: H16-V3-V1-23-109-37-125 -Car: Plaza Europa: (6 min), Ronda Litoral: (9 min), City Centre (17 min) -Renfe: Sants Station (15 min) -Catalan Railways: Ildefonso Cerdá-Eur [...]