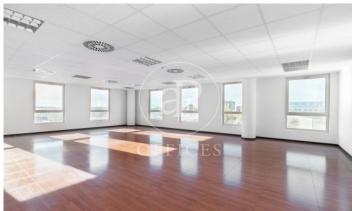

## 5,200 € | 918 m² | 12 €/m² | IBI Incluido en la comunidad | Charges 1,80€/m2/mes

Offices for rent in Plom street, located in FIRA area and Hospitalet de Llobregat. These are composed of two buildings joined together. One entrance on Plom street and the other one on Metalurgia street. It has a canteen area for the use of tenants, changing rooms with showers, project for the installation of autonomous lockers, parking for scooters and bicycles, leisure and rest area in both receptions, reception with concierge and the possibility of installing private electric parking spaces. The interior architecture of the offices is completely open-plan, with toilets inside, an area for installing an office kitchen, hot/cold ducted air conditioning system (individual machine for each module), free height of 2.80 linear metres, false plaster ceiling, raised technical floor of 10cm and alarm system connected to the building's switchboard. Various availabilities, please contact us for more information. From 416m2 to 1500m2. Community expenses: 1.80€/m2/month. Good transport links: -Metro: L10- FOC and L9-FIRA, Plaza Europa. -Buses: H16-V3-V1-23-109-37-125 -Car: Plaza Europa: (6 min), Ronda Litoral: (9 min), City Centre (17 min) -Renfe: Sants Station (15 min) -Catalan Railways: Ildefonso Cerdá-Eur [...]