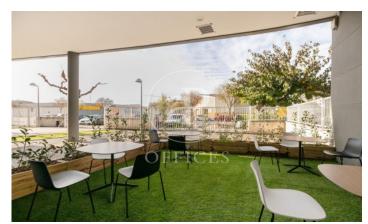

## 5,200 € | 918 m² | 12 €/m² | IBI Incluido en la comunidad | Charges 1,80€/m2/mes

Offices for rent in Plom street, located in FIRA area and Hospitalet de Llobregat. These are composed of two buildings joined together. One entrance on Plom street and the other one on Metalurgia street. It has a canteen area for the use of tenants, changing rooms with showers, project for the installation of autonomous lockers, parking for scooters and bicycles, leisure and rest area in both receptions, reception with concierge and the possibility of installing private electric parking spaces. The interior architecture of the offices is completely open-plan, with toilets inside, an area for installing an office kitchen, hot/cold ducted air conditioning system (individual machine for each module), free height of 2.80 linear metres, false plaster ceiling, raised technical floor of 10cm and alarm system connected to the building's switchboard. Various availabilities, please contact us for more information. From 416m2 to 1500m2. Community expenses: 1.80€/m2/month. Good transport links: -Metro: L10- FOC and L9-FIRA, Plaza Europa. -Buses: H16-V3-V1-23-109-37-125 -Car: Plaza Europa: (6 min), Ronda Litoral: (9 min), City Centre (17 min) -Renfe: Sants Station (15 min) -Catalan Railways: Ildefonso Cerdá-Eur [...]