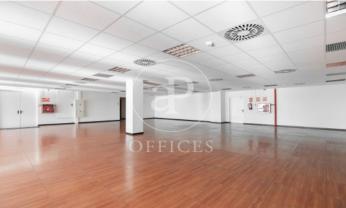

## 5,200 € | 918 m² | 12 €/m² | IBI Incluido en la comunidad | Charges 1,80€/m2/mes

Offices for rent in Plom street, located in FIRA area and Hospitalet de Llobregat. These are composed of two buildings joined together. One entrance on Plom street and the other one on Metalurgia street. It has a canteen area for the use of tenants, changing rooms with showers, project for the installation of autonomous lockers, parking for scooters and bicycles, leisure and rest area in both receptions, reception with concierge and the possibility of installing private electric parking spaces. The interior architecture of the offices is completely open-plan, with toilets inside, an area for installing an office kitchen, hot/cold ducted air conditioning system (individual machine for each module), free height of 2.80 linear metres, false plaster ceiling, raised technical floor of 10cm and alarm system connected to the building's switchboard. Various availabilities, please contact us for more information. From 416m2 to 1500m2. Community expenses: 1.80€/m2/month. Good transport links: -Metro: L10- FOC and L9-FIRA, Plaza Europa. -Buses: H16-V3-V1-23-109-37-125 -Car: Plaza Europa: (6 min), Ronda Litoral: (9 min), City Centre (17 min) -Renfe: Sants Station (15 min) -Catalan Railways: Ildefonso Cerdá-Eur [...]