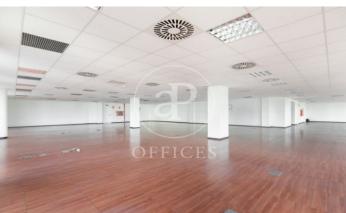

## 5,200 € | 918 m² | 12 €/m² | IBI Incluido en la comunidad | Charges 1,80€/m2/mes

Offices for rent in Plom street, located in FIRA area and Hospitalet de Llobregat. These are composed of two buildings joined together. One entrance on Plom street and the other one on Metalurgia street. It has a canteen area for the use of tenants, changing rooms with showers, project for the installation of autonomous lockers, parking for scooters and bicycles, leisure and rest area in both receptions, reception with concierge and the possibility of installing private electric parking spaces. The interior architecture of the offices is completely open-plan, with toilets inside, an area for installing an office kitchen, hot/cold ducted air conditioning system (individual machine for each module), free height of 2.80 linear metres, false plaster ceiling, raised technical floor of 10cm and alarm system connected to the building's switchboard. Various availabilities, please contact us for more information. From 416m2 to 1500m2. Community expenses: 1.80€/m2/month. Good transport links: -Metro: L10- FOC and L9-FIRA, Plaza Europa. -Buses: H16-V3-V1-23-109-37-125 -Car: Plaza Europa: (6 min), Ronda Litoral: (9 min), City Centre (17 min) -Renfe: Sants Station (15 min) -Catalan Railways: Ildefonso Cerdá-Eur [...]