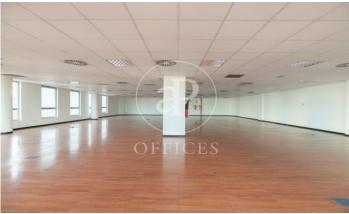

## 5,200 € | 918 m² | 12 €/m² | IBI Incluido en la comunidad | Charges 1,80€/m2/mes

Offices for rent in Plom street, located in FIRA area and Hospitalet de Llobregat. These are composed of two buildings joined together. One entrance on Plom street and the other one on Metalurgia street. It has a canteen area for the use of tenants, changing rooms with showers, project for the installation of autonomous lockers, parking for scooters and bicycles, leisure and rest area in both receptions, reception with concierge and the possibility of installing private electric parking spaces. The interior architecture of the offices is completely open-plan, with toilets inside, an area for installing an office kitchen, hot/cold ducted air conditioning system (individual machine for each module), free height of 2.80 linear metres, false plaster ceiling, raised technical floor of 10cm and alarm system connected to the building's switchboard. Various availabilities, please contact us for more information. From 416m2 to 1500m2. Community expenses: 1.80€/m2/month. Good transport links: -Metro: L10- FOC and L9-FIRA, Plaza Europa. -Buses: H16-V3-V1-23-109-37-125 -Car: Plaza Europa: (6 min), Ronda Litoral: (9 min), City Centre (17 min) -Renfe: Sants Station (15 min) -Catalan Railways: Ildefonso Cerdá-Eur [...]