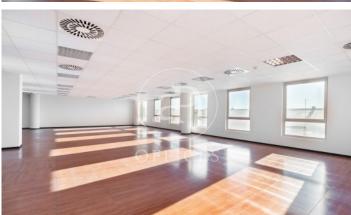

## 5,200 € | 918 m² | 12 €/m² | IBI Incluido en la comunidad | Charges 1,80€/m2/mes

Offices for rent in Plom street, located in FIRA area and Hospitalet de Llobregat. These are composed of two buildings joined together. One entrance on Plom street and the other one on Metalurgia street. It has a canteen area for the use of tenants, changing rooms with showers, project for the installation of autonomous lockers, parking for scooters and bicycles, leisure and rest area in both receptions, reception with concierge and the possibility of installing private electric parking spaces. The interior architecture of the offices is completely open-plan, with toilets inside, an area for installing an office kitchen, hot/cold ducted air conditioning system (individual machine for each module), free height of 2.80 linear metres, false plaster ceiling, raised technical floor of 10cm and alarm system connected to the building's switchboard. Various availabilities, please contact us for more information. From 416m2 to 1500m2. Community expenses: 1.80€/m2/month. Good transport links: -Metro: L10- FOC and L9-FIRA, Plaza Europa. -Buses: H16-V3-V1-23-109-37-125 -Car: Plaza Europa: (6 min), Ronda Litoral: (9 min), City Centre (17 min) -Renfe: Sants Station (15 min) -Catalan Railways: Ildefonso Cerdá-Eur [...]