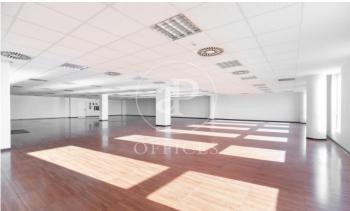

## 5,200 € | 918 m² | 12 €/m² | IBI Incluido en la comunidad | Charges 1,80€/m2/mes

Offices for rent in Plom street, located in FIRA area and Hospitalet de Llobregat. These are composed of two buildings joined together. One entrance on Plom street and the other one on Metalurgia street. It has a canteen area for the use of tenants, changing rooms with showers, project for the installation of autonomous lockers, parking for scooters and bicycles, leisure and rest area in both receptions, reception with concierge and the possibility of installing private electric parking spaces. The interior architecture of the offices is completely open-plan, with toilets inside, an area for installing an office kitchen, hot/cold ducted air conditioning system (individual machine for each module), free height of 2.80 linear metres, false plaster ceiling, raised technical floor of 10cm and alarm system connected to the building's switchboard. Various availabilities, please contact us for more information. From 416m2 to 1500m2. Community expenses: 1.80€/m2/month. Good transport links: -Metro: L10- FOC and L9-FIRA, Plaza Europa. -Buses: H16-V3-V1-23-109-37-125 -Car: Plaza Europa: (6 min), Ronda Litoral: (9 min), City Centre (17 min) -Renfe: Sants Station (15 min) -Catalan Railways: Ildefonso Cerdá-Eur [...]