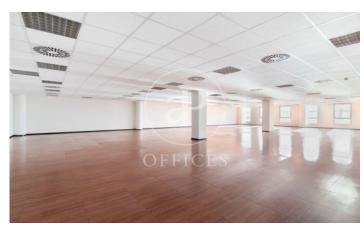

## 5,200 € | 918 m² | 12 €/m² | IBI Incluido en la comunidad | Charges 1,80€/m2/mes

Offices for rent in Plom street, located in FIRA area and Hospitalet de Llobregat. These are composed of two buildings joined together. One entrance on Plom street and the other one on Metalurgia street. It has a canteen area for the use of tenants, changing rooms with showers, project for the installation of autonomous lockers, parking for scooters and bicycles, leisure and rest area in both receptions, reception with concierge and the possibility of installing private electric parking spaces. The interior architecture of the offices is completely open-plan, with toilets inside, an area for installing an office kitchen, hot/cold ducted air conditioning system (individual machine for each module), free height of 2.80 linear metres, false plaster ceiling, raised technical floor of 10cm and alarm system connected to the building's switchboard. Various availabilities, please contact us for more information. From 416m2 to 1500m2. Community expenses: 1.80€/m2/month. Good transport links: -Metro: L10- FOC and L9-FIRA, Plaza Europa. -Buses: H16-V3-V1-23-109-37-125 -Car: Plaza Europa: (6 min), Ronda Litoral: (9 min), City Centre (17 min) -Renfe: Sants Station (15 min) -Catalan Railways: Ildefonso Cerdá-Eur [...]