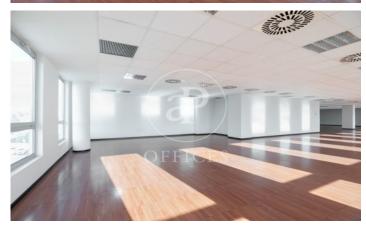

## 5,200 € | 918 m² | 12 €/m² | IBI Incluido en la comunidad | Charges 1,80€/m2/mes

Offices for rent in Plom street, located in FIRA area and Hospitalet de Llobregat. These are composed of two buildings joined together. One entrance on Plom street and the other one on Metalurgia street. It has a canteen area for the use of tenants, changing rooms with showers, project for the installation of autonomous lockers, parking for scooters and bicycles, leisure and rest area in both receptions, reception with concierge and the possibility of installing private electric parking spaces. The interior architecture of the offices is completely open-plan, with toilets inside, an area for installing an office kitchen, hot/cold ducted air conditioning system (individual machine for each module), free height of 2.80 linear metres, false plaster ceiling, raised technical floor of 10cm and alarm system connected to the building's switchboard. Various availabilities, please contact us for more information. From 416m2 to 1500m2. Community expenses: 1.80€/m2/month. Good transport links: -Metro: L10- FOC and L9-FIRA, Plaza Europa. -Buses: H16-V3-V1-23-109-37-125 -Car: Plaza Europa: (6 min), Ronda Litoral: (9 min), City Centre (17 min) -Renfe: Sants Station (15 min) -Catalan Railways: Ildefonso Cerdá-Eur [...]