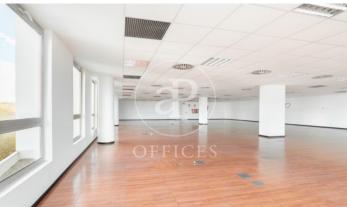

## 5,200 € | 918 m² | 12 €/m² | IBI Incluido en la comunidad | Charges 1,80€/m2/mes

Offices for rent in Plom street, located in FIRA area and Hospitalet de Llobregat. These are composed of two buildings joined together. One entrance on Plom street and the other one on Metalurgia street. It has a canteen area for the use of tenants, changing rooms with showers, project for the installation of autonomous lockers, parking for scooters and bicycles, leisure and rest area in both receptions, reception with concierge and the possibility of installing private electric parking spaces. The interior architecture of the offices is completely open-plan, with toilets inside, an area for installing an office kitchen, hot/cold ducted air conditioning system (individual machine for each module), free height of 2.80 linear metres, false plaster ceiling, raised technical floor of 10cm and alarm system connected to the building's switchboard. Various availabilities, please contact us for more information. From 416m2 to 1500m2. Community expenses: 1.80€/m2/month. Good transport links: -Metro: L10- FOC and L9-FIRA, Plaza Europa. -Buses: H16-V3-V1-23-109-37-125 -Car: Plaza Europa: (6 min), Ronda Litoral: (9 min), City Centre (17 min) -Renfe: Sants Station (15 min) -Catalan Railways: Ildefonso Cerdá-Eur [...]