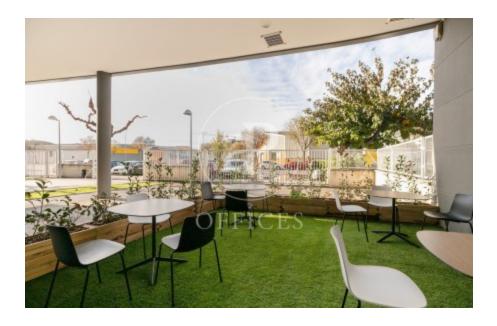

## 5,200 € | 918 m² | 12 €/m² | IBI Incluido en la comunidad | Charges 1,80€/m2/mes

Offices for rent in Plom street, located in FIRA area and Hospitalet de Llobregat. These are composed of two buildings joined together. One entrance on Plom street and the other one on Metalurgia street. It has a canteen area for the use of tenants, changing rooms with showers, project for the installation of autonomous lockers, parking for scooters and bicycles, leisure and rest area in both receptions, reception with concierge and the possibility of installing private electric parking spaces. The interior architecture of the offices is completely open-plan, with toilets inside, an area for installing an office kitchen, hot/cold ducted air conditioning system (individual machine for each module), free height of 2.80 linear metres, false plaster ceiling, raised technical floor of 10cm and alarm system connected to the building's switchboard. Various availabilities, please contact us for more information. From 416m2 to 1500m2. Community expenses: 1.80€/m2/month. Good transport links: -Metro: L10- FOC and L9-FIRA, Plaza Europa. -Buses: H16-V3-V1-23-109-37-125 -Car: Plaza Europa: (6 min), Ronda Litoral: (9 min), City Centre (17 min) -Renfe: Sants Station (15 min) -Catalan Railways: Ildefonso Cerdá-Eur [...]