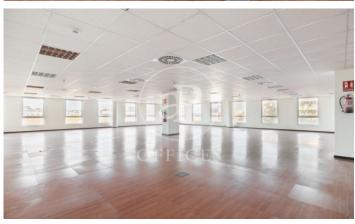

## 5,200 € | 918 m² | 12 €/m² | IBI Incluido en la comunidad | Charges 1,80€/m2/mes

Offices for rent in Plom street, located in FIRA area and Hospitalet de Llobregat. These are composed of two buildings joined together. One entrance on Plom street and the other one on Metalurgia street. It has a canteen area for the use of tenants, changing rooms with showers, project for the installation of autonomous lockers, parking for scooters and bicycles, leisure and rest area in both receptions, reception with concierge and the possibility of installing private electric parking spaces. The interior architecture of the offices is completely open-plan, with toilets inside, an area for installing an office kitchen, hot/cold ducted air conditioning system (individual machine for each module), free height of 2.80 linear metres, false plaster ceiling, raised technical floor of 10cm and alarm system connected to the building's switchboard. Various availabilities, please contact us for more information. From 416m2 to 1500m2. Community expenses: 1.80€/m2/month. Good transport links: -Metro: L10- FOC and L9-FIRA, Plaza Europa. -Buses: H16-V3-V1-23-109-37-125 -Car: Plaza Europa: (6 min), Ronda Litoral: (9 min), City Centre (17 min) -Renfe: Sants Station (15 min) -Catalan Railways: Ildefonso Cerdá-Eur [...]