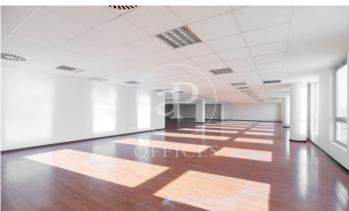

## 5,200 € | 918 m² | 12 €/m² | IBI Incluido en la comunidad | Charges 1,80€/m2/mes

Offices for rent in Plom street, located in FIRA area and Hospitalet de Llobregat. These are composed of two buildings joined together. One entrance on Plom street and the other one on Metalurgia street. It has a canteen area for the use of tenants, changing rooms with showers, project for the installation of autonomous lockers, parking for scooters and bicycles, leisure and rest area in both receptions, reception with concierge and the possibility of installing private electric parking spaces. The interior architecture of the offices is completely open-plan, with toilets inside, an area for installing an office kitchen, hot/cold ducted air conditioning system (individual machine for each module), free height of 2.80 linear metres, false plaster ceiling, raised technical floor of 10cm and alarm system connected to the building's switchboard. Various availabilities, please contact us for more information. From 416m2 to 1500m2. Community expenses: 1.80€/m2/month. Good transport links: -Metro: L10- FOC and L9-FIRA, Plaza Europa. -Buses: H16-V3-V1-23-109-37-125 -Car: Plaza Europa: (6 min), Ronda Litoral: (9 min), City Centre (17 min) -Renfe: Sants Station (15 min) -Catalan Railways: Ildefonso Cerdá-Eur [...]