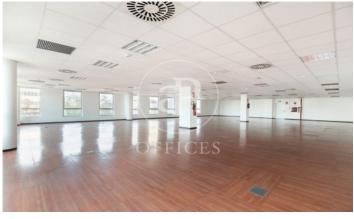

## 5,200 € | 918 m² | 12 €/m² | IBI Incluido en la comunidad | Charges 1,80€/m2/mes

Offices for rent in Plom street, located in FIRA area and Hospitalet de Llobregat. These are composed of two buildings joined together. One entrance on Plom street and the other one on Metalurgia street. It has a canteen area for the use of tenants, changing rooms with showers, project for the installation of autonomous lockers, parking for scooters and bicycles, leisure and rest area in both receptions, reception with concierge and the possibility of installing private electric parking spaces. The interior architecture of the offices is completely open-plan, with toilets inside, an area for installing an office kitchen, hot/cold ducted air conditioning system (individual machine for each module), free height of 2.80 linear metres, false plaster ceiling, raised technical floor of 10cm and alarm system connected to the building's switchboard. Various availabilities, please contact us for more information. From 416m2 to 1500m2. Community expenses: 1.80€/m2/month. Good transport links: -Metro: L10- FOC and L9-FIRA, Plaza Europa. -Buses: H16-V3-V1-23-109-37-125 -Car: Plaza Europa: (6 min), Ronda Litoral: (9 min), City Centre (17 min) -Renfe: Sants Station (15 min) -Catalan Railways: Ildefonso Cerdá-Eur [...]