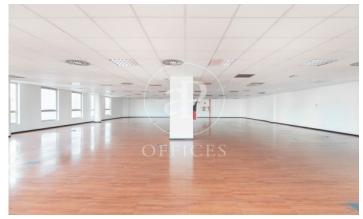

## 5,200 € | 918 m² | 12 €/m² | IBI Incluido en la comunidad | Charges 1,80€/m2/mes

Offices for rent in Plom street, located in FIRA area and Hospitalet de Llobregat. These are composed of two buildings joined together. One entrance on Plom street and the other one on Metalurgia street. It has a canteen area for the use of tenants, changing rooms with showers, project for the installation of autonomous lockers, parking for scooters and bicycles, leisure and rest area in both receptions, reception with concierge and the possibility of installing private electric parking spaces. The interior architecture of the offices is completely open-plan, with toilets inside, an area for installing an office kitchen, hot/cold ducted air conditioning system (individual machine for each module), free height of 2.80 linear metres, false plaster ceiling, raised technical floor of 10cm and alarm system connected to the building's switchboard. Various availabilities, please contact us for more information. From 416m2 to 1500m2. Community expenses: 1.80€/m2/month. Good transport links: -Metro: L10- FOC and L9-FIRA, Plaza Europa. -Buses: H16-V3-V1-23-109-37-125 -Car: Plaza Europa: (6 min), Ronda Litoral: (9 min), City Centre (17 min) -Renfe: Sants Station (15 min) -Catalan Railways: Ildefonso Cerdá-Eur [...]