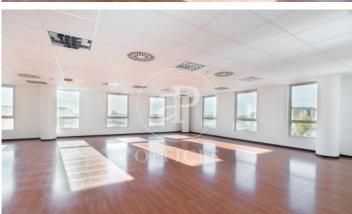

## 5,200 € | 918 m² | 12 €/m² | IBI Incluido en la comunidad | Charges 1,80€/m2/mes

Offices for rent in Plom street, located in FIRA area and Hospitalet de Llobregat. These are composed of two buildings joined together. One entrance on Plom street and the other one on Metalurgia street. It has a canteen area for the use of tenants, changing rooms with showers, project for the installation of autonomous lockers, parking for scooters and bicycles, leisure and rest area in both receptions, reception with concierge and the possibility of installing private electric parking spaces. The interior architecture of the offices is completely open-plan, with toilets inside, an area for installing an office kitchen, hot/cold ducted air conditioning system (individual machine for each module), free height of 2.80 linear metres, false plaster ceiling, raised technical floor of 10cm and alarm system connected to the building's switchboard. Various availabilities, please contact us for more information. From 416m2 to 1500m2. Community expenses: 1.80€/m2/month. Good transport links: -Metro: L10- FOC and L9-FIRA, Plaza Europa. -Buses: H16-V3-V1-23-109-37-125 -Car: Plaza Europa: (6 min), Ronda Litoral: (9 min), City Centre (17 min) -Renfe: Sants Station (15 min) -Catalan Railways: Ildefonso Cerdá-Eur [...]