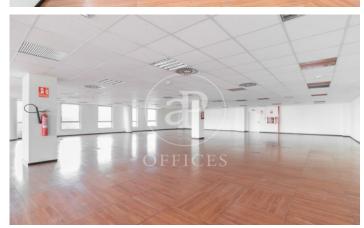

## 5,200 € | 918 m² | 12 €/m² | IBI Incluido en la comunidad | Charges 1,80€/m2/mes

Offices for rent in Plom street, located in FIRA area and Hospitalet de Llobregat. These are composed of two buildings joined together. One entrance on Plom street and the other one on Metalurgia street. It has a canteen area for the use of tenants, changing rooms with showers, project for the installation of autonomous lockers, parking for scooters and bicycles, leisure and rest area in both receptions, reception with concierge and the possibility of installing private electric parking spaces. The interior architecture of the offices is completely open-plan, with toilets inside, an area for installing an office kitchen, hot/cold ducted air conditioning system (individual machine for each module), free height of 2.80 linear metres, false plaster ceiling, raised technical floor of 10cm and alarm system connected to the building's switchboard. Various availabilities, please contact us for more information. From 416m2 to 1500m2. Community expenses: 1.80€/m2/month. Good transport links: -Metro: L10- FOC and L9-FIRA, Plaza Europa. -Buses: H16-V3-V1-23-109-37-125 -Car: Plaza Europa: (6 min), Ronda Litoral: (9 min), City Centre (17 min) -Renfe: Sants Station (15 min) -Catalan Railways: Ildefonso Cerdá-Eur [...]