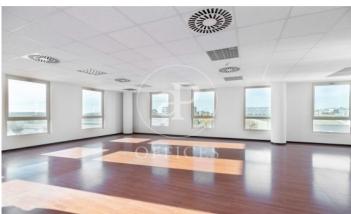

## 5,200 € | 918 m² | 12 €/m² | IBI Incluido en la comunidad | Charges 1,80€/m2/mes

Offices for rent in Plom street, located in FIRA area and Hospitalet de Llobregat. These are composed of two buildings joined together. One entrance on Plom street and the other one on Metalurgia street. It has a canteen area for the use of tenants, changing rooms with showers, project for the installation of autonomous lockers, parking for scooters and bicycles, leisure and rest area in both receptions, reception with concierge and the possibility of installing private electric parking spaces. The interior architecture of the offices is completely open-plan, with toilets inside, an area for installing an office kitchen, hot/cold ducted air conditioning system (individual machine for each module), free height of 2.80 linear metres, false plaster ceiling, raised technical floor of 10cm and alarm system connected to the building's switchboard. Various availabilities, please contact us for more information. From 416m2 to 1500m2. Community expenses: 1.80€/m2/month. Good transport links: -Metro: L10- FOC and L9-FIRA, Plaza Europa. -Buses: H16-V3-V1-23-109-37-125 -Car: Plaza Europa: (6 min), Ronda Litoral: (9 min), City Centre (17 min) -Renfe: Sants Station (15 min) -Catalan Railways: Ildefonso Cerdá-Eur [...]