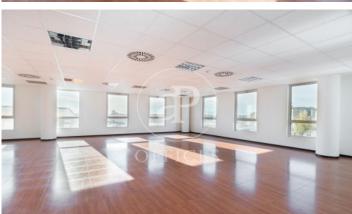

## 5,200 € | 1,571 m² | 12 €/m² | IBI Incluido en la comunidad | Charges 1,80€/m2/mes

Offices for rent in Plom street, located in FIRA area and Hospitalet de Llobregat. These are composed of two buildings joined together. One entrance on Plom street and the other one on Metalurgia street. It has a canteen area for the use of tenants, changing rooms with showers, project for the installation of autonomous lockers, parking for scooters and bicycles, leisure and rest area in both receptions, reception with concierge and the possibility of installing private electric parking spaces. The interior architecture of the offices is completely open-plan, with toilets inside, an area for installing an office kitchen, hot/cold ducted air conditioning system (individual machine for each module), free height of 2.80 linear metres, false plaster ceiling, raised technical floor of 10cm and alarm system connected to the building's switchboard. Various availabilities, please contact us for more information. From 416m2 to 1500m2. Community expenses: 1.80€/m2/month. Good transport links: -Metro: L10- FOC and L9-FIRA, Plaza Europa. -Buses: H16-V3-V1-23-109-37-125 -Car: Plaza Europa: (6 min), Ronda Litoral: (9 min), City Centre (17 min) -Renfe: Sants Station (15 min) -Catalan Railways: Ildefonso Cerdá-Eur [...]