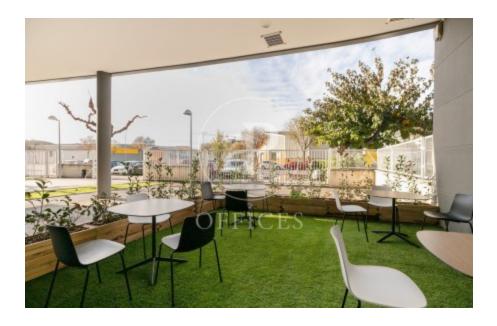

## 5,200 € | 1,571 m² | 12 €/m² | IBI Incluido en la comunidad | Charges 1,80€/m2/mes

Offices for rent in Plom street, located in FIRA area and Hospitalet de Llobregat. These are composed of two buildings joined together. One entrance on Plom street and the other one on Metalurgia street. It has a canteen area for the use of tenants, changing rooms with showers, project for the installation of autonomous lockers, parking for scooters and bicycles, leisure and rest area in both receptions, reception with concierge and the possibility of installing private electric parking spaces. The interior architecture of the offices is completely open-plan, with toilets inside, an area for installing an office kitchen, hot/cold ducted air conditioning system (individual machine for each module), free height of 2.80 linear metres, false plaster ceiling, raised technical floor of 10cm and alarm system connected to the building's switchboard. Various availabilities, please contact us for more information. From 416m2 to 1500m2. Community expenses: 1.80€/m2/month. Good transport links: -Metro: L10- FOC and L9-FIRA, Plaza Europa. -Buses: H16-V3-V1-23-109-37-125 -Car: Plaza Europa: (6 min), Ronda Litoral: (9 min), City Centre (17 min) -Renfe: Sants Station (15 min) -Catalan Railways: Ildefonso Cerdá-Eur [...]