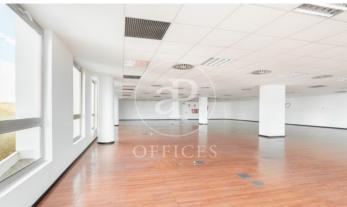

## 5,200 € | 1,571 m² | 12 €/m² | IBI Incluido en la comunidad | Charges 1,80€/m2/mes

Offices for rent in Plom street, located in FIRA area and Hospitalet de Llobregat. These are composed of two buildings joined together. One entrance on Plom street and the other one on Metalurgia street. It has a canteen area for the use of tenants, changing rooms with showers, project for the installation of autonomous lockers, parking for scooters and bicycles, leisure and rest area in both receptions, reception with concierge and the possibility of installing private electric parking spaces. The interior architecture of the offices is completely open-plan, with toilets inside, an area for installing an office kitchen, hot/cold ducted air conditioning system (individual machine for each module), free height of 2.80 linear metres, false plaster ceiling, raised technical floor of 10cm and alarm system connected to the building's switchboard. Various availabilities, please contact us for more information. From 416m2 to 1500m2. Community expenses: 1.80€/m2/month. Good transport links: -Metro: L10- FOC and L9-FIRA, Plaza Europa. -Buses: H16-V3-V1-23-109-37-125 -Car: Plaza Europa: (6 min), Ronda Litoral: (9 min), City Centre (17 min) -Renfe: Sants Station (15 min) -Catalan Railways: Ildefonso Cerdá-Eur [...]