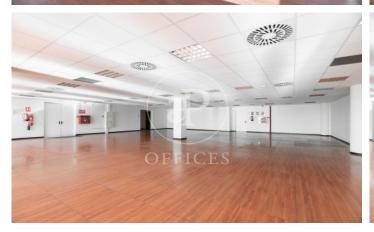

## 5,200 € | 1,571 m² | 12 €/m² | IBI Incluido en la comunidad | Charges 1,80€/m2/mes

Offices for rent in Plom street, located in FIRA area and Hospitalet de Llobregat. These are composed of two buildings joined together. One entrance on Plom street and the other one on Metalurgia street. It has a canteen area for the use of tenants, changing rooms with showers, project for the installation of autonomous lockers, parking for scooters and bicycles, leisure and rest area in both receptions, reception with concierge and the possibility of installing private electric parking spaces. The interior architecture of the offices is completely open-plan, with toilets inside, an area for installing an office kitchen, hot/cold ducted air conditioning system (individual machine for each module), free height of 2.80 linear metres, false plaster ceiling, raised technical floor of 10cm and alarm system connected to the building's switchboard. Various availabilities, please contact us for more information. From 416m2 to 1500m2. Community expenses: 1.80€/m2/month. Good transport links: -Metro: L10- FOC and L9-FIRA, Plaza Europa. -Buses: H16-V3-V1-23-109-37-125 -Car: Plaza Europa: (6 min), Ronda Litoral: (9 min), City Centre (17 min) -Renfe: Sants Station (15 min) -Catalan Railways: Ildefonso Cerdá-Eur [...]