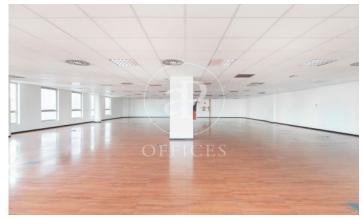

## 5,200 € | 1,571 m² | 12 €/m² | IBI Incluido en la comunidad | Charges 1,80€/m2/mes

Offices for rent in Plom street, located in FIRA area and Hospitalet de Llobregat. These are composed of two buildings joined together. One entrance on Plom street and the other one on Metalurgia street. It has a canteen area for the use of tenants, changing rooms with showers, project for the installation of autonomous lockers, parking for scooters and bicycles, leisure and rest area in both receptions, reception with concierge and the possibility of installing private electric parking spaces. The interior architecture of the offices is completely open-plan, with toilets inside, an area for installing an office kitchen, hot/cold ducted air conditioning system (individual machine for each module), free height of 2.80 linear metres, false plaster ceiling, raised technical floor of 10cm and alarm system connected to the building's switchboard. Various availabilities, please contact us for more information. From 416m2 to 1500m2. Community expenses: 1.80€/m2/month. Good transport links: -Metro: L10- FOC and L9-FIRA, Plaza Europa. -Buses: H16-V3-V1-23-109-37-125 -Car: Plaza Europa: (6 min), Ronda Litoral: (9 min), City Centre (17 min) -Renfe: Sants Station (15 min) -Catalan Railways: Ildefonso Cerdá-Eur [...]