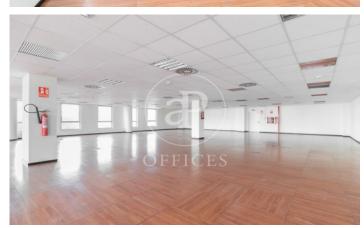

## 5,200 € | 1,571 m² | 12 €/m² | IBI Incluido en la comunidad | Charges 1,80€/m2/mes

Offices for rent in Plom street, located in FIRA area and Hospitalet de Llobregat. These are composed of two buildings joined together. One entrance on Plom street and the other one on Metalurgia street. It has a canteen area for the use of tenants, changing rooms with showers, project for the installation of autonomous lockers, parking for scooters and bicycles, leisure and rest area in both receptions, reception with concierge and the possibility of installing private electric parking spaces. The interior architecture of the offices is completely open-plan, with toilets inside, an area for installing an office kitchen, hot/cold ducted air conditioning system (individual machine for each module), free height of 2.80 linear metres, false plaster ceiling, raised technical floor of 10cm and alarm system connected to the building's switchboard. Various availabilities, please contact us for more information. From 416m2 to 1500m2. Community expenses: 1.80€/m2/month. Good transport links: -Metro: L10- FOC and L9-FIRA, Plaza Europa. -Buses: H16-V3-V1-23-109-37-125 -Car: Plaza Europa: (6 min), Ronda Litoral: (9 min), City Centre (17 min) -Renfe: Sants Station (15 min) -Catalan Railways: Ildefonso Cerdá-Eur [...]