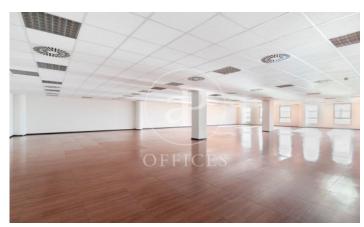

## 5,200 € | 1,571 m² | 12 €/m² | IBI Incluido en la comunidad | Charges 1,80€/m2/mes

Offices for rent in Plom street, located in FIRA area and Hospitalet de Llobregat. These are composed of two buildings joined together. One entrance on Plom street and the other one on Metalurgia street. It has a canteen area for the use of tenants, changing rooms with showers, project for the installation of autonomous lockers, parking for scooters and bicycles, leisure and rest area in both receptions, reception with concierge and the possibility of installing private electric parking spaces. The interior architecture of the offices is completely open-plan, with toilets inside, an area for installing an office kitchen, hot/cold ducted air conditioning system (individual machine for each module), free height of 2.80 linear metres, false plaster ceiling, raised technical floor of 10cm and alarm system connected to the building's switchboard. Various availabilities, please contact us for more information. From 416m2 to 1500m2. Community expenses: 1.80€/m2/month. Good transport links: -Metro: L10- FOC and L9-FIRA, Plaza Europa. -Buses: H16-V3-V1-23-109-37-125 -Car: Plaza Europa: (6 min), Ronda Litoral: (9 min), City Centre (17 min) -Renfe: Sants Station (15 min) -Catalan Railways: Ildefonso Cerdá-Eur [...]