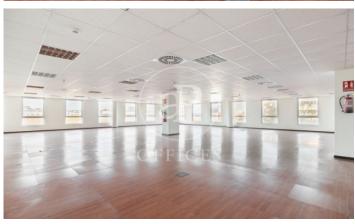

## 5,200 € | 1,571 m² | 12 €/m² | IBI Incluido en la comunidad | Charges 1,80€/m2/mes

Offices for rent in Plom street, located in FIRA area and Hospitalet de Llobregat. These are composed of two buildings joined together. One entrance on Plom street and the other one on Metalurgia street. It has a canteen area for the use of tenants, changing rooms with showers, project for the installation of autonomous lockers, parking for scooters and bicycles, leisure and rest area in both receptions, reception with concierge and the possibility of installing private electric parking spaces. The interior architecture of the offices is completely open-plan, with toilets inside, an area for installing an office kitchen, hot/cold ducted air conditioning system (individual machine for each module), free height of 2.80 linear metres, false plaster ceiling, raised technical floor of 10cm and alarm system connected to the building's switchboard. Various availabilities, please contact us for more information. From 416m2 to 1500m2. Community expenses: 1.80€/m2/month. Good transport links: -Metro: L10- FOC and L9-FIRA, Plaza Europa. -Buses: H16-V3-V1-23-109-37-125 -Car: Plaza Europa: (6 min), Ronda Litoral: (9 min), City Centre (17 min) -Renfe: Sants Station (15 min) -Catalan Railways: Ildefonso Cerdá-Eur [...]