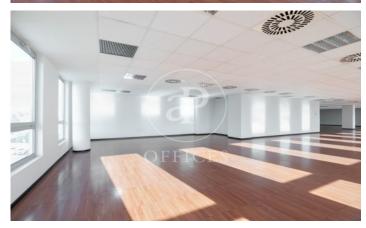

## 5,200 € | 1,571 m² | 12 €/m² | IBI Incluido en la comunidad | Charges 1,80€/m2/mes

Offices for rent in Plom street, located in FIRA area and Hospitalet de Llobregat. These are composed of two buildings joined together. One entrance on Plom street and the other one on Metalurgia street. It has a canteen area for the use of tenants, changing rooms with showers, project for the installation of autonomous lockers, parking for scooters and bicycles, leisure and rest area in both receptions, reception with concierge and the possibility of installing private electric parking spaces. The interior architecture of the offices is completely open-plan, with toilets inside, an area for installing an office kitchen, hot/cold ducted air conditioning system (individual machine for each module), free height of 2.80 linear metres, false plaster ceiling, raised technical floor of 10cm and alarm system connected to the building's switchboard. Various availabilities, please contact us for more information. From 416m2 to 1500m2. Community expenses: 1.80€/m2/month. Good transport links: -Metro: L10- FOC and L9-FIRA, Plaza Europa. -Buses: H16-V3-V1-23-109-37-125 -Car: Plaza Europa: (6 min), Ronda Litoral: (9 min), City Centre (17 min) -Renfe: Sants Station (15 min) -Catalan Railways: Ildefonso Cerdá-Eur [...]