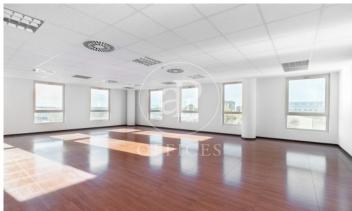

## 5,200 € | 1,571 m² | 12 €/m² | IBI Incluido en la comunidad | Charges 1,80€/m2/mes

Offices for rent in Plom street, located in FIRA area and Hospitalet de Llobregat. These are composed of two buildings joined together. One entrance on Plom street and the other one on Metalurgia street. It has a canteen area for the use of tenants, changing rooms with showers, project for the installation of autonomous lockers, parking for scooters and bicycles, leisure and rest area in both receptions, reception with concierge and the possibility of installing private electric parking spaces. The interior architecture of the offices is completely open-plan, with toilets inside, an area for installing an office kitchen, hot/cold ducted air conditioning system (individual machine for each module), free height of 2.80 linear metres, false plaster ceiling, raised technical floor of 10cm and alarm system connected to the building's switchboard. Various availabilities, please contact us for more information. From 416m2 to 1500m2. Community expenses: 1.80€/m2/month. Good transport links: -Metro: L10- FOC and L9-FIRA, Plaza Europa. -Buses: H16-V3-V1-23-109-37-125 -Car: Plaza Europa: (6 min), Ronda Litoral: (9 min), City Centre (17 min) -Renfe: Sants Station (15 min) -Catalan Railways: Ildefonso Cerdá-Eur [...]