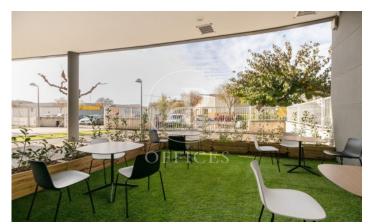

## 5,200 € | 1,571 m² | 12 €/m² | IBI Incluido en la comunidad | Charges 1,80€/m2/mes

Offices for rent in Plom street, located in FIRA area and Hospitalet de Llobregat. These are composed of two buildings joined together. One entrance on Plom street and the other one on Metalurgia street. It has a canteen area for the use of tenants, changing rooms with showers, project for the installation of autonomous lockers, parking for scooters and bicycles, leisure and rest area in both receptions, reception with concierge and the possibility of installing private electric parking spaces. The interior architecture of the offices is completely open-plan, with toilets inside, an area for installing an office kitchen, hot/cold ducted air conditioning system (individual machine for each module), free height of 2.80 linear metres, false plaster ceiling, raised technical floor of 10cm and alarm system connected to the building's switchboard. Various availabilities, please contact us for more information. From 416m2 to 1500m2. Community expenses: 1.80€/m2/month. Good transport links: -Metro: L10- FOC and L9-FIRA, Plaza Europa. -Buses: H16-V3-V1-23-109-37-125 -Car: Plaza Europa: (6 min), Ronda Litoral: (9 min), City Centre (17 min) -Renfe: Sants Station (15 min) -Catalan Railways: Ildefonso Cerdá-Eur [...]