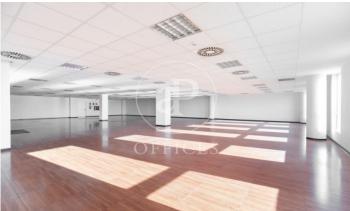

## 5,200 € | 1,571 m² | 12 €/m² | IBI Incluido en la comunidad | Charges 1,80€/m2/mes

Offices for rent in Plom street, located in FIRA area and Hospitalet de Llobregat. These are composed of two buildings joined together. One entrance on Plom street and the other one on Metalurgia street. It has a canteen area for the use of tenants, changing rooms with showers, project for the installation of autonomous lockers, parking for scooters and bicycles, leisure and rest area in both receptions, reception with concierge and the possibility of installing private electric parking spaces. The interior architecture of the offices is completely open-plan, with toilets inside, an area for installing an office kitchen, hot/cold ducted air conditioning system (individual machine for each module), free height of 2.80 linear metres, false plaster ceiling, raised technical floor of 10cm and alarm system connected to the building's switchboard. Various availabilities, please contact us for more information. From 416m2 to 1500m2. Community expenses: 1.80€/m2/month. Good transport links: -Metro: L10- FOC and L9-FIRA, Plaza Europa. -Buses: H16-V3-V1-23-109-37-125 -Car: Plaza Europa: (6 min), Ronda Litoral: (9 min), City Centre (17 min) -Renfe: Sants Station (15 min) -Catalan Railways: Ildefonso Cerdá-Eur [...]