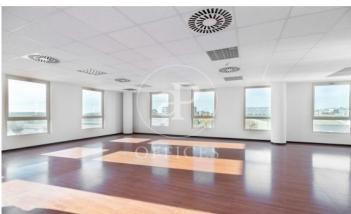

## 5,200 € | 1,571 m² | 12 €/m² | IBI Incluido en la comunidad | Charges 1,80€/m2/mes

Offices for rent in Plom street, located in FIRA area and Hospitalet de Llobregat. These are composed of two buildings joined together. One entrance on Plom street and the other one on Metalurgia street. It has a canteen area for the use of tenants, changing rooms with showers, project for the installation of autonomous lockers, parking for scooters and bicycles, leisure and rest area in both receptions, reception with concierge and the possibility of installing private electric parking spaces. The interior architecture of the offices is completely open-plan, with toilets inside, an area for installing an office kitchen, hot/cold ducted air conditioning system (individual machine for each module), free height of 2.80 linear metres, false plaster ceiling, raised technical floor of 10cm and alarm system connected to the building's switchboard. Various availabilities, please contact us for more information. From 416m2 to 1500m2. Community expenses: 1.80€/m2/month. Good transport links: -Metro: L10- FOC and L9-FIRA, Plaza Europa. -Buses: H16-V3-V1-23-109-37-125 -Car: Plaza Europa: (6 min), Ronda Litoral: (9 min), City Centre (17 min) -Renfe: Sants Station (15 min) -Catalan Railways: Ildefonso Cerdá-Eur [...]