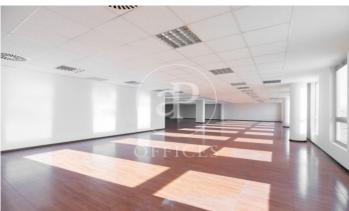

## 5,200 € | 1,571 m² | 12 €/m² | IBI Incluido en la comunidad | Charges 1,80€/m2/mes

Offices for rent in Plom street, located in FIRA area and Hospitalet de Llobregat. These are composed of two buildings joined together. One entrance on Plom street and the other one on Metalurgia street. It has a canteen area for the use of tenants, changing rooms with showers, project for the installation of autonomous lockers, parking for scooters and bicycles, leisure and rest area in both receptions, reception with concierge and the possibility of installing private electric parking spaces. The interior architecture of the offices is completely open-plan, with toilets inside, an area for installing an office kitchen, hot/cold ducted air conditioning system (individual machine for each module), free height of 2.80 linear metres, false plaster ceiling, raised technical floor of 10cm and alarm system connected to the building's switchboard. Various availabilities, please contact us for more information. From 416m2 to 1500m2. Community expenses: 1.80€/m2/month. Good transport links: -Metro: L10- FOC and L9-FIRA, Plaza Europa. -Buses: H16-V3-V1-23-109-37-125 -Car: Plaza Europa: (6 min), Ronda Litoral: (9 min), City Centre (17 min) -Renfe: Sants Station (15 min) -Catalan Railways: Ildefonso Cerdá-Eur [...]