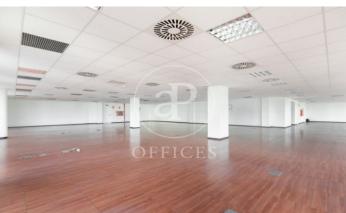

## 5,200 € | 1,571 m² | 12 €/m² | IBI Incluido en la comunidad | Charges 1,80€/m2/mes

Offices for rent in Plom street, located in FIRA area and Hospitalet de Llobregat. These are composed of two buildings joined together. One entrance on Plom street and the other one on Metalurgia street. It has a canteen area for the use of tenants, changing rooms with showers, project for the installation of autonomous lockers, parking for scooters and bicycles, leisure and rest area in both receptions, reception with concierge and the possibility of installing private electric parking spaces. The interior architecture of the offices is completely open-plan, with toilets inside, an area for installing an office kitchen, hot/cold ducted air conditioning system (individual machine for each module), free height of 2.80 linear metres, false plaster ceiling, raised technical floor of 10cm and alarm system connected to the building's switchboard. Various availabilities, please contact us for more information. From 416m2 to 1500m2. Community expenses: 1.80€/m2/month. Good transport links: -Metro: L10- FOC and L9-FIRA, Plaza Europa. -Buses: H16-V3-V1-23-109-37-125 -Car: Plaza Europa: (6 min), Ronda Litoral: (9 min), City Centre (17 min) -Renfe: Sants Station (15 min) -Catalan Railways: Ildefonso Cerdá-Eur [...]