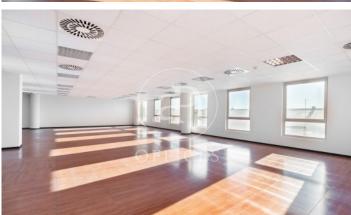

## 5,200 € | 1,571 m² | 12 €/m² | IBI Incluido en la comunidad | Charges 1,80€/m2/mes

Offices for rent in Plom street, located in FIRA area and Hospitalet de Llobregat. These are composed of two buildings joined together. One entrance on Plom street and the other one on Metalurgia street. It has a canteen area for the use of tenants, changing rooms with showers, project for the installation of autonomous lockers, parking for scooters and bicycles, leisure and rest area in both receptions, reception with concierge and the possibility of installing private electric parking spaces. The interior architecture of the offices is completely open-plan, with toilets inside, an area for installing an office kitchen, hot/cold ducted air conditioning system (individual machine for each module), free height of 2.80 linear metres, false plaster ceiling, raised technical floor of 10cm and alarm system connected to the building's switchboard. Various availabilities, please contact us for more information. From 416m2 to 1500m2. Community expenses: 1.80€/m2/month. Good transport links: -Metro: L10- FOC and L9-FIRA, Plaza Europa. -Buses: H16-V3-V1-23-109-37-125 -Car: Plaza Europa: (6 min), Ronda Litoral: (9 min), City Centre (17 min) -Renfe: Sants Station (15 min) -Catalan Railways: Ildefonso Cerdá-Eur [...]