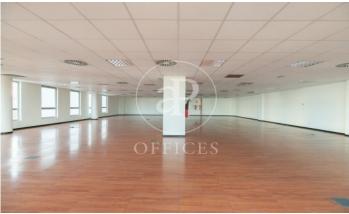

## 5,200 € | 1,571 m² | 12 €/m² | IBI Incluido en la comunidad | Charges 1,80€/m2/mes

Offices for rent in Plom street, located in FIRA area and Hospitalet de Llobregat. These are composed of two buildings joined together. One entrance on Plom street and the other one on Metalurgia street. It has a canteen area for the use of tenants, changing rooms with showers, project for the installation of autonomous lockers, parking for scooters and bicycles, leisure and rest area in both receptions, reception with concierge and the possibility of installing private electric parking spaces. The interior architecture of the offices is completely open-plan, with toilets inside, an area for installing an office kitchen, hot/cold ducted air conditioning system (individual machine for each module), free height of 2.80 linear metres, false plaster ceiling, raised technical floor of 10cm and alarm system connected to the building's switchboard. Various availabilities, please contact us for more information. From 416m2 to 1500m2. Community expenses: 1.80€/m2/month. Good transport links: -Metro: L10- FOC and L9-FIRA, Plaza Europa. -Buses: H16-V3-V1-23-109-37-125 -Car: Plaza Europa: (6 min), Ronda Litoral: (9 min), City Centre (17 min) -Renfe: Sants Station (15 min) -Catalan Railways: Ildefonso Cerdá-Eur [...]