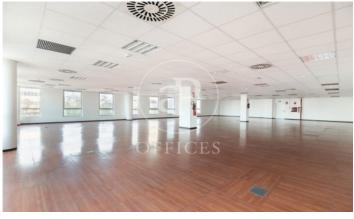

## 5,200 € | 1,571 m² | 12 €/m² | IBI Incluido en la comunidad | Charges 1,80€/m2/mes

Offices for rent in Plom street, located in FIRA area and Hospitalet de Llobregat. These are composed of two buildings joined together. One entrance on Plom street and the other one on Metalurgia street. It has a canteen area for the use of tenants, changing rooms with showers, project for the installation of autonomous lockers, parking for scooters and bicycles, leisure and rest area in both receptions, reception with concierge and the possibility of installing private electric parking spaces. The interior architecture of the offices is completely open-plan, with toilets inside, an area for installing an office kitchen, hot/cold ducted air conditioning system (individual machine for each module), free height of 2.80 linear metres, false plaster ceiling, raised technical floor of 10cm and alarm system connected to the building's switchboard. Various availabilities, please contact us for more information. From 416m2 to 1500m2. Community expenses: 1.80€/m2/month. Good transport links: -Metro: L10- FOC and L9-FIRA, Plaza Europa. -Buses: H16-V3-V1-23-109-37-125 -Car: Plaza Europa: (6 min), Ronda Litoral: (9 min), City Centre (17 min) -Renfe: Sants Station (15 min) -Catalan Railways: Ildefonso Cerdá-Eur [...]