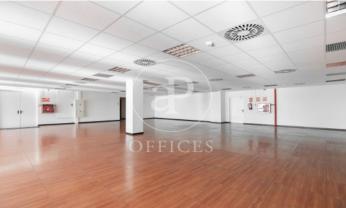

## 5,200 € | 1,571 m² | 12 €/m² | IBI Incluido en la comunidad | Charges 1,80€/m2/mes

Offices for rent in Plom street, located in FIRA area and Hospitalet de Llobregat. These are composed of two buildings joined together. One entrance on Plom street and the other one on Metalurgia street. It has a canteen area for the use of tenants, changing rooms with showers, project for the installation of autonomous lockers, parking for scooters and bicycles, leisure and rest area in both receptions, reception with concierge and the possibility of installing private electric parking spaces. The interior architecture of the offices is completely open-plan, with toilets inside, an area for installing an office kitchen, hot/cold ducted air conditioning system (individual machine for each module), free height of 2.80 linear metres, false plaster ceiling, raised technical floor of 10cm and alarm system connected to the building's switchboard. Various availabilities, please contact us for more information. From 416m2 to 1500m2. Community expenses: 1.80€/m2/month. Good transport links: -Metro: L10- FOC and L9-FIRA, Plaza Europa. -Buses: H16-V3-V1-23-109-37-125 -Car: Plaza Europa: (6 min), Ronda Litoral: (9 min), City Centre (17 min) -Renfe: Sants Station (15 min) -Catalan Railways: Ildefonso Cerdá-Eur [...]