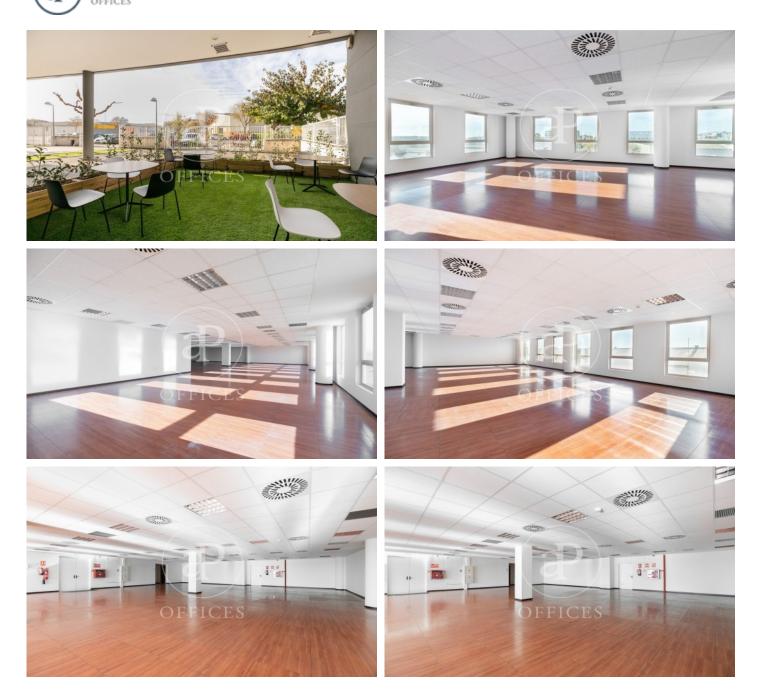

## $5,\!200 \in$ | 416 m² | 12 €/m² | IBI Incluido en la comunidad | Charges 1,80€/m2/mes

Offices for rent in Plom street, located in FIRA area and Hospitalet de Llobregat. These are composed of two buildings joined together. One entrance on Plom street and the other one on Metalurgia street. It has a canteen area for the use of tenants, changing rooms with showers, project for the installation of autonomous lockers, parking for scooters and bicycles, leisure and rest area in both receptions, reception with concierge and the possibility of installing private electric parking spaces. The interior architecture of the offices is completely open-plan, with toilets inside, an area for installing an office kitchen, hot/cold ducted air conditioning system (individual machine for each module), free height of 2.80 linear metres, false plaster ceiling, raised technical floor of 10cm and alarm system connected to the building's switchboard. Various availabilities, please contact us for more information. From 416m2 to 1500m2. Community expenses: 1.80€/m2/month. Good transport links: -Metro: L10- FOC and L9-FIRA, Plaza Europa. -Buses: H16-V3-V1-23-109-37-125 -Car: Plaza Europa: (6 min), Ronda Litoral: (9 min), City Centre (17 min) -Renfe: Sants Station (15 min) -Catalan Railways: Ildefonso Cerdá-Eur [...]