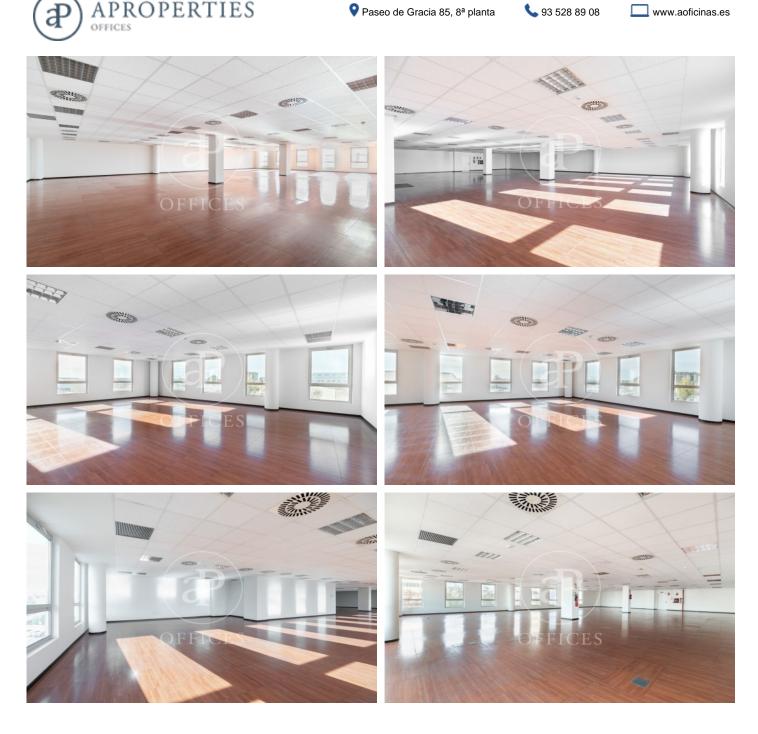

## $5,\!200 \in$ | 416 m² | 12 €/m² | IBI Incluido en la comunidad | Charges 1,80€/m2/mes

Offices for rent in Plom street, located in FIRA area and Hospitalet de Llobregat. These are composed of two buildings joined together. One entrance on Plom street and the other one on Metalurgia street. It has a canteen area for the use of tenants, changing rooms with showers, project for the installation of autonomous lockers, parking for scooters and bicycles, leisure and rest area in both receptions, reception with concierge and the possibility of installing private electric parking spaces. The interior architecture of the offices is completely open-plan, with toilets inside, an area for installing an office kitchen, hot/cold ducted air conditioning system (individual machine for each module), free height of 2.80 linear metres, false plaster ceiling, raised technical floor of 10cm and alarm system connected to the building's switchboard. Various availabilities, please contact us for more information. From 416m2 to 1500m2. Community expenses: 1.80€/m2/month. Good transport links: -Metro: L10- FOC and L9-FIRA, Plaza Europa. -Buses: H16-V3-V1-23-109-37-125 -Car: Plaza Europa: (6 min), Ronda Litoral: (9 min), City Centre (17 min) -Renfe: Sants Station (15 min) -Catalan Railways: Ildefonso Cerdá-Eur [...]