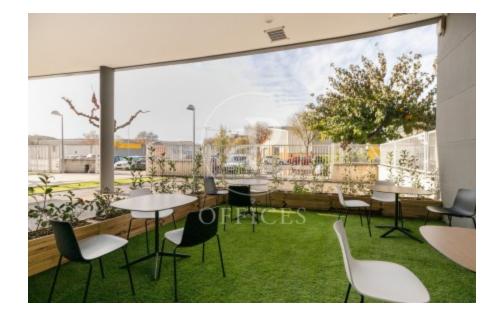

## $5,\!200 \in$ | 416 m² | 12 €/m² | IBI Incluido en la comunidad | Charges 1,80€/m2/mes

Offices for rent in Plom street, located in FIRA area and Hospitalet de Llobregat. These are composed of two buildings joined together. One entrance on Plom street and the other one on Metalurgia street. It has a canteen area for the use of tenants, changing rooms with showers, project for the installation of autonomous lockers, parking for scooters and bicycles, leisure and rest area in both receptions, reception with concierge and the possibility of installing private electric parking spaces. The interior architecture of the offices is completely open-plan, with toilets inside, an area for installing an office kitchen, hot/cold ducted air conditioning system (individual machine for each module), free height of 2.80 linear metres, false plaster ceiling, raised technical floor of 10cm and alarm system connected to the building's switchboard. Various availabilities, please contact us for more information. From 416m2 to 1500m2. Community expenses: 1.80€/m2/month. Good transport links: -Metro: L10- FOC and L9-FIRA, Plaza Europa. -Buses: H16-V3-V1-23-109-37-125 -Car: Plaza Europa: (6 min), Ronda Litoral: (9 min), City Centre (17 min) -Renfe: Sants Station (15 min) -Catalan Railways: Ildefonso Cerdá-Eur [...]