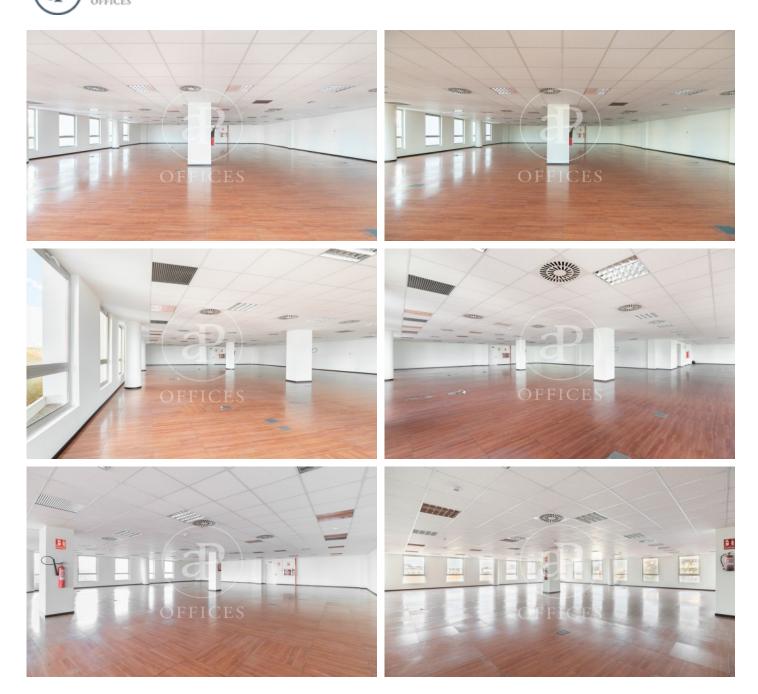

## $5,\!200 \in$ | 416 m² | 12 €/m² | IBI Incluido en la comunidad | Charges 1,80€/m2/mes

Offices for rent in Plom street, located in FIRA area and Hospitalet de Llobregat. These are composed of two buildings joined together. One entrance on Plom street and the other one on Metalurgia street. It has a canteen area for the use of tenants, changing rooms with showers, project for the installation of autonomous lockers, parking for scooters and bicycles, leisure and rest area in both receptions, reception with concierge and the possibility of installing private electric parking spaces. The interior architecture of the offices is completely open-plan, with toilets inside, an area for installing an office kitchen, hot/cold ducted air conditioning system (individual machine for each module), free height of 2.80 linear metres, false plaster ceiling, raised technical floor of 10cm and alarm system connected to the building's switchboard. Various availabilities, please contact us for more information. From 416m2 to 1500m2. Community expenses: 1.80€/m2/month. Good transport links: -Metro: L10- FOC and L9-FIRA, Plaza Europa. -Buses: H16-V3-V1-23-109-37-125 -Car: Plaza Europa: (6 min), Ronda Litoral: (9 min), City Centre (17 min) -Renfe: Sants Station (15 min) -Catalan Railways: Ildefonso Cerdá-Eur [...]