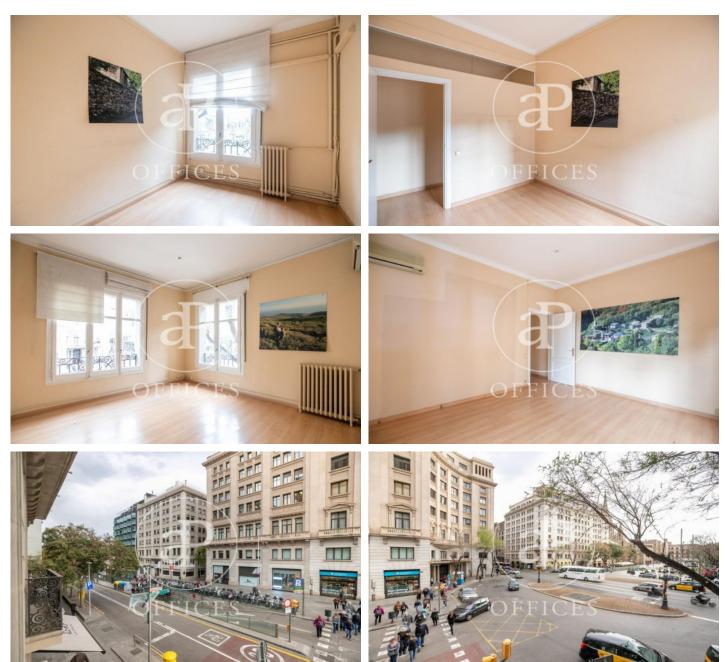

## 1,350 € | 130 m<sup>2</sup>

In the center of the city next to the Cathedral of Barcelona is this office of 130sqm. It has 6 offices separated by partitions and a large meeting room with views of the cathedral. Some of the separations are made with plasterboard so it is easy to extend the rooms. It is an all exterior office with a lot of natural light. Mixed-use building. The farm has a concierge service. Very good communication with public transport; buses, metro and aerobus direct to the airport from Plaza Catalunya.