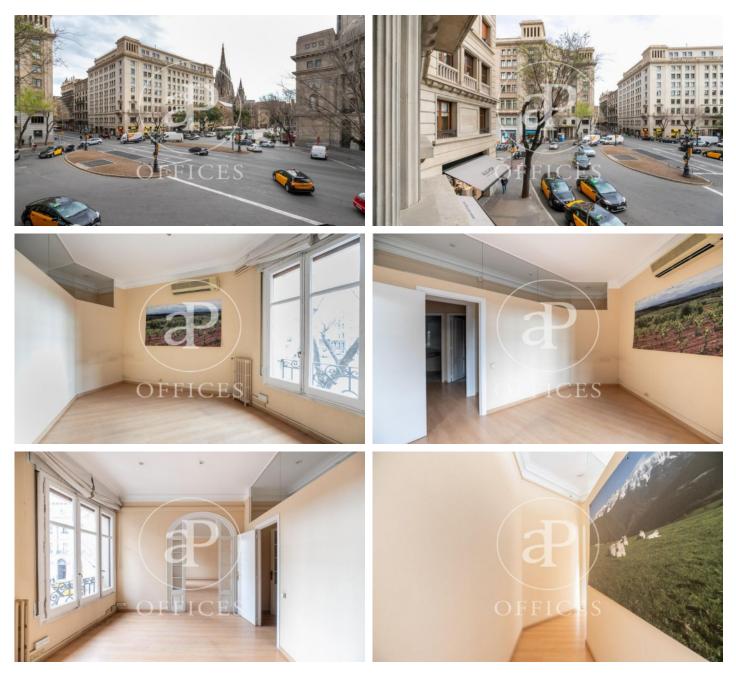

## 1,350 € | 130 m<sup>2</sup>

In the center of the city next to the Cathedral of Barcelona is this office of 130sqm. It has 6 offices separated by partitions and a large meeting room with views of the cathedral. Some of the separations are made with plasterboard so it is easy to extend the rooms. It is an all exterior office with a lot of natural light. Mixed-use building. The farm has a concierge service. Very good communication with public transport; buses, metro and aerobus direct to the airport from Plaza Catalunya.