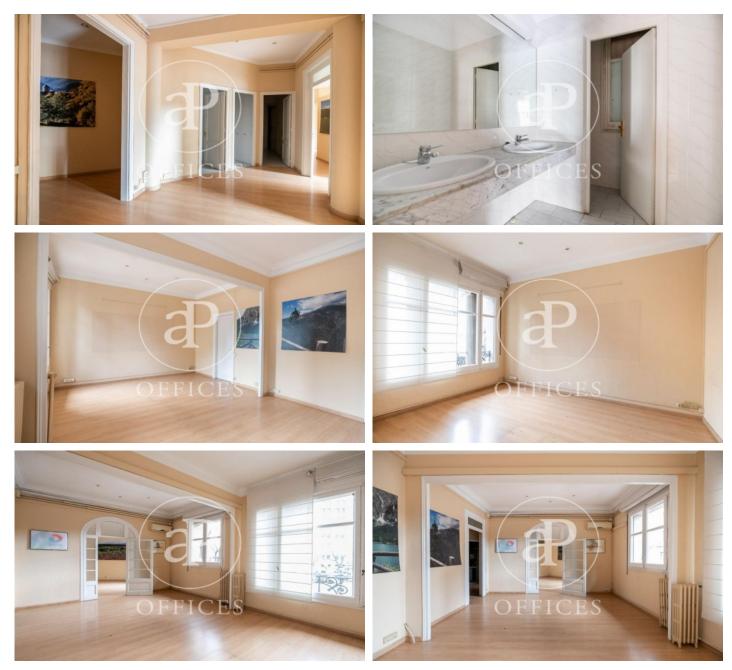

## 1,350 € | 130 m<sup>2</sup>

In the center of the city next to the Cathedral of Barcelona is this office of 130sqm. It has 6 offices separated by partitions and a large meeting room with views of the cathedral. Some of the separations are made with plasterboard so it is easy to extend the rooms. It is an all exterior office with a lot of natural light. Mixed-use building. The farm has a concierge service. Very good communication with public transport; buses, metro and aerobus direct to the airport from Plaza Catalunya.