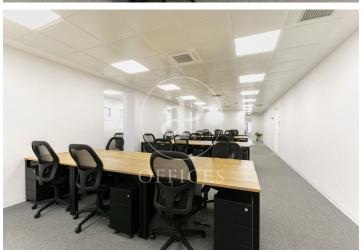

## 73,980 € | 1,150 m<sup>2</sup> + 30 m<sup>2</sup> terrace

Corporate office for large teams Exclusive 1,100 m2 plant, with capacity for 170 people. Clients such as Apple, have belonged to our Plug&play family. Fully implemented and with the possibility of customising the lay-out, furnishing and decoration according to the Client's needs. Tailor-made for you with no initial investment or set-up fee. With all services included in the monthly fee. - With receptionists and secretaries for the personalised attention of your visits, calls, correspondence and everything you need every day (catering, amenities, messaging, stationery, etc.). Exclusive direct access, dining room, kitchen, phone-booths, rooms, offices, lounges. All services included in the monthly fee. Access to the common areas on the 5th and 6th floors, such as lounge, dining room, kitchen, phone-booths, lounges, terrace, etc. Start working quickly, efficiently and flexibly with everything included in the monthly fee: - No contracts or long term obligations Just one year of obligatory compliance. - Furnished and fully set up - With professional fibre optic internet and connectivity, back-up lines and 5G WiFi. - With 24/7 access and security. - With all utilities included: daily cleaning, maintenance, community fees, water, electricity. - Vis [...]