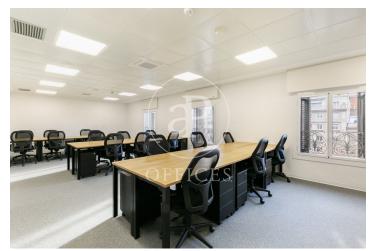

## 73,980 € | 1,150 m<sup>2</sup> + 30 m<sup>2</sup> terrace

Corporate office for large teams Exclusive 1,100 m2 plant, with capacity for 170 people. Clients such as Apple, have belonged to our Plug&play family. Fully implemented and with the possibility of customising the lay-out, furnishing and decoration according to the Client's needs. Tailor-made for you with no initial investment or set-up fee. With all services included in the monthly fee. - With receptionists and secretaries for the personalised attention of your visits, calls, correspondence and everything you need every day (catering, amenities, messaging, stationery, etc.). Exclusive direct access, dining room, kitchen, phone-booths, rooms, offices, lounges. All services included in the monthly fee. Access to the common areas on the 5th and 6th floors, such as lounge, dining room, kitchen, phone-booths, lounges, terrace, etc. Start working quickly, efficiently and flexibly with everything included in the monthly fee: - No contracts or long term obligations Just one year of obligatory compliance. - Furnished and fully set up - With professional fibre optic internet and connectivity, back-up lines and 5G WiFi. - With 24/7 access and security. - With all utilities included: daily cleaning, maintenance, community fees, water, electricity. - Vis [...]