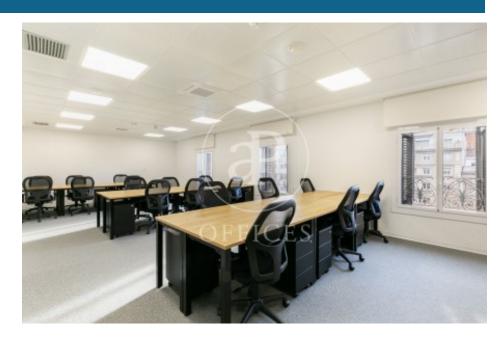

## 73,980 € | 1,150 m<sup>2</sup> + 30 m<sup>2</sup> terrace

Corporate office for large teams Exclusive 1,100 m2 plant, with capacity for 170 people. Clients such as Apple, have belonged to our Plug&play family. Fully implemented and with the possibility of customising the lay-out, furnishing and decoration according to the Client's needs. Tailor-made for you with no initial investment or set-up fee. With all services included in the monthly fee. - With receptionists and secretaries for the personalised attention of your visits, calls, correspondence and everything you need every day (catering, amenities, messaging, stationery, etc.). Exclusive direct access, dining room, kitchen, phone-booths, rooms, offices, lounges. All services included in the monthly fee. Access to the common areas on the 5th and 6th floors, such as lounge, dining room, kitchen, phone-booths, lounges, terrace, etc. Start working quickly, efficiently and flexibly with everything included in the monthly fee: - No contracts or long term obligations Just one year of obligatory compliance. - Furnished and fully set up - With professional fibre optic internet and connectivity, back-up lines and 5G WiFi. - With 24/7 access and security. - With all utilities included: daily cleaning, maintenance, community fees, water, electricity. - Vis [...]