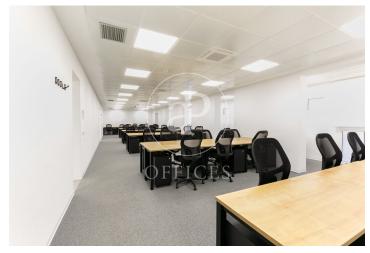

## 73,980 € | 1,150 m<sup>2</sup> + 30 m<sup>2</sup> terrace

Corporate office for large teams Exclusive 1,100 m2 plant, with capacity for 170 people. Clients such as Apple, have belonged to our Plug&play family. Fully implemented and with the possibility of customising the lay-out, furnishing and decoration according to the Client's needs. Tailor-made for you with no initial investment or set-up fee. With all services included in the monthly fee. - With receptionists and secretaries for the personalised attention of your visits, calls, correspondence and everything you need every day (catering, amenities, messaging, stationery, etc.). Exclusive direct access, dining room, kitchen, phone-booths, rooms, offices, lounges. All services included in the monthly fee. Access to the common areas on the 5th and 6th floors, such as lounge, dining room, kitchen, phone-booths, lounges, terrace, etc. Start working quickly, efficiently and flexibly with everything included in the monthly fee: - No contracts or long term obligations Just one year of obligatory compliance. - Furnished and fully set up - With professional fibre optic internet and connectivity, back-up lines and 5G WiFi. - With 24/7 access and security. - With all utilities included: daily cleaning, maintenance, community fees, water, electricity. - Vis [...]