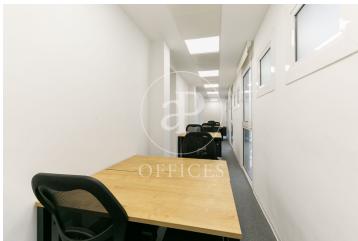

## 73,980 € | 1,150 m<sup>2</sup> + 30 m<sup>2</sup> terrace

Corporate office for large teams Exclusive 1,100 m2 plant, with capacity for 170 people. Clients such as Apple, have belonged to our Plug&play family. Fully implemented and with the possibility of customising the lay-out, furnishing and decoration according to the Client's needs. Tailor-made for you with no initial investment or set-up fee. With all services included in the monthly fee. - With receptionists and secretaries for the personalised attention of your visits, calls, correspondence and everything you need every day (catering, amenities, messaging, stationery, etc.). Exclusive direct access, dining room, kitchen, phone-booths, rooms, offices, lounges. All services included in the monthly fee. Access to the common areas on the 5th and 6th floors, such as lounge, dining room, kitchen, phone-booths, lounges, terrace, etc. Start working quickly, efficiently and flexibly with everything included in the monthly fee: - No contracts or long term obligations Just one year of obligatory compliance. - Furnished and fully set up - With professional fibre optic internet and connectivity, back-up lines and 5G WiFi. - With 24/7 access and security. - With all utilities included: daily cleaning, maintenance, community fees, water, electricity. - Vis [...]