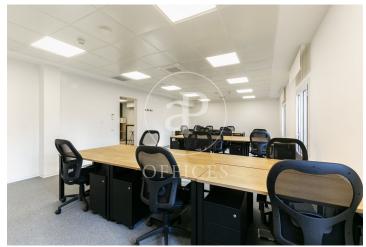

## 73,980 € | 1,150 m<sup>2</sup> + 30 m<sup>2</sup> terrace

Corporate office for large teams Exclusive 1,100 m2 plant, with capacity for 170 people. Clients such as Apple, have belonged to our Plug&play family. Fully implemented and with the possibility of customising the lay-out, furnishing and decoration according to the Client's needs. Tailor-made for you with no initial investment or set-up fee. With all services included in the monthly fee. - With receptionists and secretaries for the personalised attention of your visits, calls, correspondence and everything you need every day (catering, amenities, messaging, stationery, etc.). Exclusive direct access, dining room, kitchen, phone-booths, rooms, offices, lounges. All services included in the monthly fee. Access to the common areas on the 5th and 6th floors, such as lounge, dining room, kitchen, phone-booths, lounges, terrace, etc. Start working quickly, efficiently and flexibly with everything included in the monthly fee: - No contracts or long term obligations Just one year of obligatory compliance. - Furnished and fully set up - With professional fibre optic internet and connectivity, back-up lines and 5G WiFi. - With 24/7 access and security. - With all utilities included: daily cleaning, maintenance, community fees, water, electricity. - Vis [...]