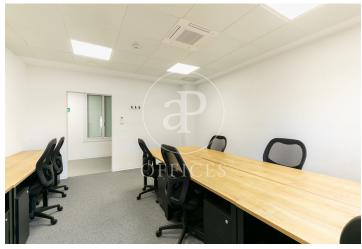

## 73,980 € | 1,150 m<sup>2</sup> + 30 m<sup>2</sup> terrace

Corporate office for large teams Exclusive 1,100 m2 plant, with capacity for 170 people. Clients such as Apple, have belonged to our Plug&play family. Fully implemented and with the possibility of customising the lay-out, furnishing and decoration according to the Client's needs. Tailor-made for you with no initial investment or set-up fee. With all services included in the monthly fee. - With receptionists and secretaries for the personalised attention of your visits, calls, correspondence and everything you need every day (catering, amenities, messaging, stationery, etc.). Exclusive direct access, dining room, kitchen, phone-booths, rooms, offices, lounges. All services included in the monthly fee. Access to the common areas on the 5th and 6th floors, such as lounge, dining room, kitchen, phone-booths, lounges, terrace, etc. Start working quickly, efficiently and flexibly with everything included in the monthly fee: - No contracts or long term obligations Just one year of obligatory compliance. - Furnished and fully set up - With professional fibre optic internet and connectivity, back-up lines and 5G WiFi. - With 24/7 access and security. - With all utilities included: daily cleaning, maintenance, community fees, water, electricity. - Vis [...]