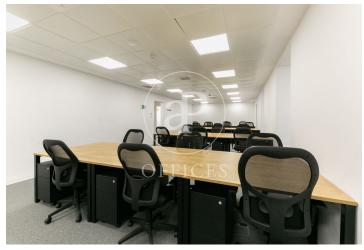

## 73,980 € | 1,150 m<sup>2</sup> + 30 m<sup>2</sup> terrace

Corporate office for large teams Exclusive 1,100 m2 plant, with capacity for 170 people. Clients such as Apple, have belonged to our Plug&play family. Fully implemented and with the possibility of customising the lay-out, furnishing and decoration according to the Client's needs. Tailor-made for you with no initial investment or set-up fee. With all services included in the monthly fee. - With receptionists and secretaries for the personalised attention of your visits, calls, correspondence and everything you need every day (catering, amenities, messaging, stationery, etc.). Exclusive direct access, dining room, kitchen, phone-booths, rooms, offices, lounges. All services included in the monthly fee. Access to the common areas on the 5th and 6th floors, such as lounge, dining room, kitchen, phone-booths, lounges, terrace, etc. Start working quickly, efficiently and flexibly with everything included in the monthly fee: - No contracts or long term obligations Just one year of obligatory compliance. - Furnished and fully set up - With professional fibre optic internet and connectivity, back-up lines and 5G WiFi. - With 24/7 access and security. - With all utilities included: daily cleaning, maintenance, community fees, water, electricity. - Vis [...]