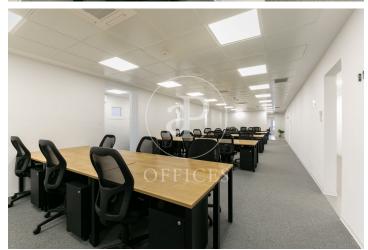

## 73,980 € | 1,150 m<sup>2</sup> + 30 m<sup>2</sup> terrace

Corporate office for large teams Exclusive 1,100 m2 plant, with capacity for 170 people. Clients such as Apple, have belonged to our Plug&play family. Fully implemented and with the possibility of customising the lay-out, furnishing and decoration according to the Client's needs. Tailor-made for you with no initial investment or set-up fee. With all services included in the monthly fee. - With receptionists and secretaries for the personalised attention of your visits, calls, correspondence and everything you need every day (catering, amenities, messaging, stationery, etc.). Exclusive direct access, dining room, kitchen, phone-booths, rooms, offices, lounges. All services included in the monthly fee. Access to the common areas on the 5th and 6th floors, such as lounge, dining room, kitchen, phone-booths, lounges, terrace, etc. Start working quickly, efficiently and flexibly with everything included in the monthly fee: - No contracts or long term obligations Just one year of obligatory compliance. - Furnished and fully set up - With professional fibre optic internet and connectivity, back-up lines and 5G WiFi. - With 24/7 access and security. - With all utilities included: daily cleaning, maintenance, community fees, water, electricity. - Vis [...]