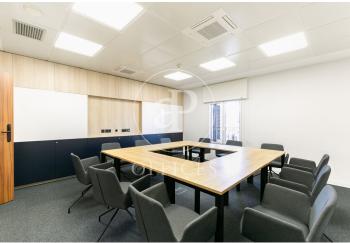

## 73,980 € | 1,150 m<sup>2</sup> + 30 m<sup>2</sup> terrace

Corporate office for large teams Exclusive 1,100 m2 plant, with capacity for 170 people. Clients such as Apple, have belonged to our Plug&play family. Fully implemented and with the possibility of customising the lay-out, furnishing and decoration according to the Client's needs. Tailor-made for you with no initial investment or set-up fee. With all services included in the monthly fee. - With receptionists and secretaries for the personalised attention of your visits, calls, correspondence and everything you need every day (catering, amenities, messaging, stationery, etc.). Exclusive direct access, dining room, kitchen, phone-booths, rooms, offices, lounges. All services included in the monthly fee. Access to the common areas on the 5th and 6th floors, such as lounge, dining room, kitchen, phone-booths, lounges, terrace, etc. Start working quickly, efficiently and flexibly with everything included in the monthly fee: - No contracts or long term obligations Just one year of obligatory compliance. - Furnished and fully set up - With professional fibre optic internet and connectivity, back-up lines and 5G WiFi. - With 24/7 access and security. - With all utilities included: daily cleaning, maintenance, community fees, water, electricity. - Vis [...]