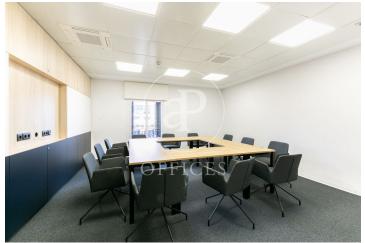

## 73,980 € | 1,150 m<sup>2</sup> + 30 m<sup>2</sup> terrace

Corporate office for large teams Exclusive 1,100 m2 plant, with capacity for 170 people. Clients such as Apple, have belonged to our Plug&play family. Fully implemented and with the possibility of customising the lay-out, furnishing and decoration according to the Client's needs. Tailor-made for you with no initial investment or set-up fee. With all services included in the monthly fee. - With receptionists and secretaries for the personalised attention of your visits, calls, correspondence and everything you need every day (catering, amenities, messaging, stationery, etc.). Exclusive direct access, dining room, kitchen, phone-booths, rooms, offices, lounges. All services included in the monthly fee. Access to the common areas on the 5th and 6th floors, such as lounge, dining room, kitchen, phone-booths, lounges, terrace, etc. Start working quickly, efficiently and flexibly with everything included in the monthly fee: - No contracts or long term obligations Just one year of obligatory compliance. - Furnished and fully set up - With professional fibre optic internet and connectivity, back-up lines and 5G WiFi. - With 24/7 access and security. - With all utilities included: daily cleaning, maintenance, community fees, water, electricity. - Vis [...]