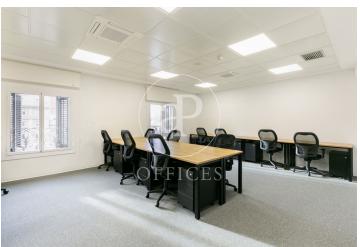

## 73,980 € | 1,150 m<sup>2</sup> + 30 m<sup>2</sup> terrace

Corporate office for large teams Exclusive 1,100 m2 plant, with capacity for 170 people. Clients such as Apple, have belonged to our Plug&play family. Fully implemented and with the possibility of customising the lay-out, furnishing and decoration according to the Client's needs. Tailor-made for you with no initial investment or set-up fee. With all services included in the monthly fee. - With receptionists and secretaries for the personalised attention of your visits, calls, correspondence and everything you need every day (catering, amenities, messaging, stationery, etc.). Exclusive direct access, dining room, kitchen, phone-booths, rooms, offices, lounges. All services included in the monthly fee. Access to the common areas on the 5th and 6th floors, such as lounge, dining room, kitchen, phone-booths, lounges, terrace, etc. Start working quickly, efficiently and flexibly with everything included in the monthly fee: - No contracts or long term obligations Just one year of obligatory compliance. - Furnished and fully set up - With professional fibre optic internet and connectivity, back-up lines and 5G WiFi. - With 24/7 access and security. - With all utilities included: daily cleaning, maintenance, community fees, water, electricity. - Vis [...]