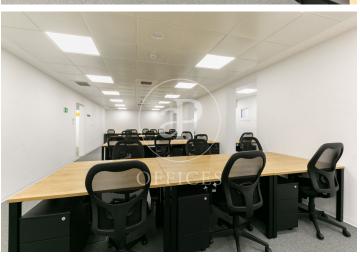

## 73,980 € | 1,150 m<sup>2</sup> + 30 m<sup>2</sup> terrace

Corporate office for large teams Exclusive 1,100 m2 plant, with capacity for 170 people. Clients such as Apple, have belonged to our Plug&play family. Fully implemented and with the possibility of customising the lay-out, furnishing and decoration according to the Client's needs. Tailor-made for you with no initial investment or set-up fee. With all services included in the monthly fee. - With receptionists and secretaries for the personalised attention of your visits, calls, correspondence and everything you need every day (catering, amenities, messaging, stationery, etc.). Exclusive direct access, dining room, kitchen, phone-booths, rooms, offices, lounges. All services included in the monthly fee. Access to the common areas on the 5th and 6th floors, such as lounge, dining room, kitchen, phone-booths, lounges, terrace, etc. Start working quickly, efficiently and flexibly with everything included in the monthly fee: - No contracts or long term obligations Just one year of obligatory compliance. - Furnished and fully set up - With professional fibre optic internet and connectivity, back-up lines and 5G WiFi. - With 24/7 access and security. - With all utilities included: daily cleaning, maintenance, community fees, water, electricity. - Vis [...]