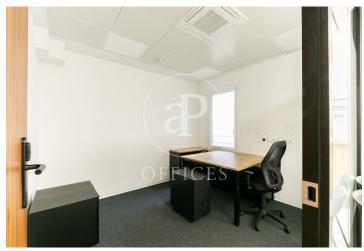

## 73,980 € | 1,150 m<sup>2</sup> + 30 m<sup>2</sup> terrace

Corporate office for large teams Exclusive 1,100 m2 plant, with capacity for 170 people. Clients such as Apple, have belonged to our Plug&play family. Fully implemented and with the possibility of customising the lay-out, furnishing and decoration according to the Client's needs. Tailor-made for you with no initial investment or set-up fee. With all services included in the monthly fee. - With receptionists and secretaries for the personalised attention of your visits, calls, correspondence and everything you need every day (catering, amenities, messaging, stationery, etc.). Exclusive direct access, dining room, kitchen, phone-booths, rooms, offices, lounges. All services included in the monthly fee. Access to the common areas on the 5th and 6th floors, such as lounge, dining room, kitchen, phone-booths, lounges, terrace, etc. Start working quickly, efficiently and flexibly with everything included in the monthly fee: - No contracts or long term obligations Just one year of obligatory compliance. - Furnished and fully set up - With professional fibre optic internet and connectivity, back-up lines and 5G WiFi. - With 24/7 access and security. - With all utilities included: daily cleaning, maintenance, community fees, water, electricity. - Vis [...]