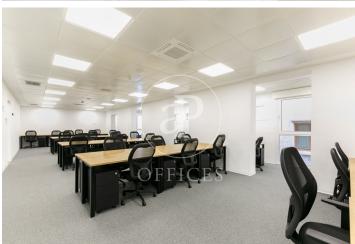

## 73,980 € | 1,150 m<sup>2</sup> + 30 m<sup>2</sup> terrace

Corporate office for large teams Exclusive 1,100 m2 plant, with capacity for 170 people. Clients such as Apple, have belonged to our Plug&play family. Fully implemented and with the possibility of customising the lay-out, furnishing and decoration according to the Client's needs. Tailor-made for you with no initial investment or set-up fee. With all services included in the monthly fee. - With receptionists and secretaries for the personalised attention of your visits, calls, correspondence and everything you need every day (catering, amenities, messaging, stationery, etc.). Exclusive direct access, dining room, kitchen, phone-booths, rooms, offices, lounges. All services included in the monthly fee. Access to the common areas on the 5th and 6th floors, such as lounge, dining room, kitchen, phone-booths, lounges, terrace, etc. Start working quickly, efficiently and flexibly with everything included in the monthly fee: - No contracts or long term obligations Just one year of obligatory compliance. - Furnished and fully set up - With professional fibre optic internet and connectivity, back-up lines and 5G WiFi. - With 24/7 access and security. - With all utilities included: daily cleaning, maintenance, community fees, water, electricity. - Vis [...]