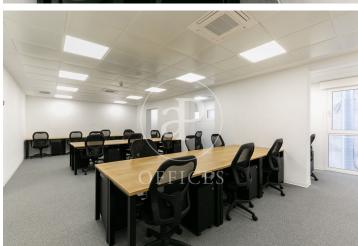

## 73,980 € | 1,150 m<sup>2</sup> + 30 m<sup>2</sup> terrace

Corporate office for large teams Exclusive 1,100 m2 plant, with capacity for 170 people. Clients such as Apple, have belonged to our Plug&play family. Fully implemented and with the possibility of customising the lay-out, furnishing and decoration according to the Client's needs. Tailor-made for you with no initial investment or set-up fee. With all services included in the monthly fee. - With receptionists and secretaries for the personalised attention of your visits, calls, correspondence and everything you need every day (catering, amenities, messaging, stationery, etc.). Exclusive direct access, dining room, kitchen, phone-booths, rooms, offices, lounges. All services included in the monthly fee. Access to the common areas on the 5th and 6th floors, such as lounge, dining room, kitchen, phone-booths, lounges, terrace, etc. Start working quickly, efficiently and flexibly with everything included in the monthly fee: - No contracts or long term obligations Just one year of obligatory compliance. - Furnished and fully set up - With professional fibre optic internet and connectivity, back-up lines and 5G WiFi. - With 24/7 access and security. - With all utilities included: daily cleaning, maintenance, community fees, water, electricity. - Vis [...]