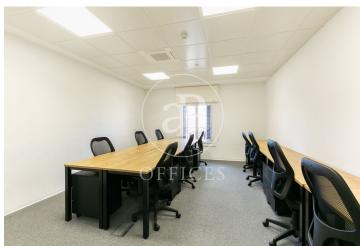

## 73,980 € | 1,150 m<sup>2</sup> + 30 m<sup>2</sup> terrace

Corporate office for large teams Exclusive 1,100 m2 plant, with capacity for 170 people. Clients such as Apple, have belonged to our Plug&play family. Fully implemented and with the possibility of customising the lay-out, furnishing and decoration according to the Client's needs. Tailor-made for you with no initial investment or set-up fee. With all services included in the monthly fee. - With receptionists and secretaries for the personalised attention of your visits, calls, correspondence and everything you need every day (catering, amenities, messaging, stationery, etc.). Exclusive direct access, dining room, kitchen, phone-booths, rooms, offices, lounges. All services included in the monthly fee. Access to the common areas on the 5th and 6th floors, such as lounge, dining room, kitchen, phone-booths, lounges, terrace, etc. Start working quickly, efficiently and flexibly with everything included in the monthly fee: - No contracts or long term obligations Just one year of obligatory compliance. - Furnished and fully set up - With professional fibre optic internet and connectivity, back-up lines and 5G WiFi. - With 24/7 access and security. - With all utilities included: daily cleaning, maintenance, community fees, water, electricity. - Vis [...]