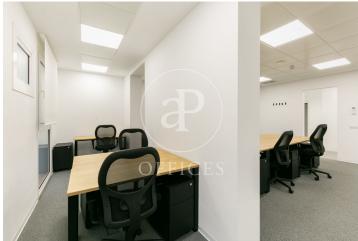

## 73,980 € | 1,150 m<sup>2</sup> + 30 m<sup>2</sup> terrace

Corporate office for large teams Exclusive 1,100 m2 plant, with capacity for 170 people. Clients such as Apple, have belonged to our Plug&play family. Fully implemented and with the possibility of customising the lay-out, furnishing and decoration according to the Client's needs. Tailor-made for you with no initial investment or set-up fee. With all services included in the monthly fee. - With receptionists and secretaries for the personalised attention of your visits, calls, correspondence and everything you need every day (catering, amenities, messaging, stationery, etc.). Exclusive direct access, dining room, kitchen, phone-booths, rooms, offices, lounges. All services included in the monthly fee. Access to the common areas on the 5th and 6th floors, such as lounge, dining room, kitchen, phone-booths, lounges, terrace, etc. Start working quickly, efficiently and flexibly with everything included in the monthly fee: - No contracts or long term obligations Just one year of obligatory compliance. - Furnished and fully set up - With professional fibre optic internet and connectivity, back-up lines and 5G WiFi. - With 24/7 access and security. - With all utilities included: daily cleaning, maintenance, community fees, water, electricity. - Vis [...]