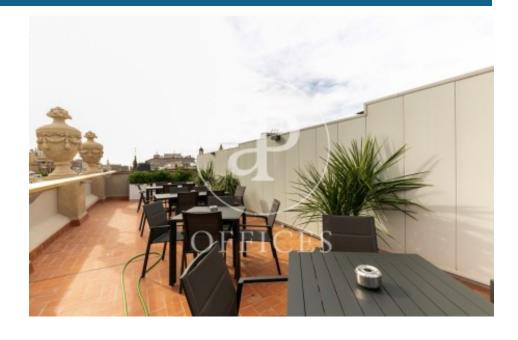

## Barcelona / Passeig de Gracia

- Concierge
- A/C
- Heating
- Condition: Good
- Terrace

## 4,500 € | 280 m<sup>2</sup> + 80 m<sup>2</sup> terrace

Independent offices for rent in Coworking in Rambla Catalunya. WELL Certification? A unique assessment system in the world to optimise the positive impact of the building on people's health and well-being. ? The WELL Building Standard is based on 10 broad categories or "concepts": Air, Water, Food, Lighting, Movement, Thermal Comfort, Sound, Materials, Mind, Community. ? Oriented to 3 major objectives: 1. Architectural design, interior design, and facilities. 2. Use policies, both towards people and towards the building. Performance of the building and facilities in relation to people's health and well-being. With Boardrooms? Training rooms? Phone booths? Videoconference booths? Micro rooms? Face to face. At NBC Rambla we have Vertical Gardens that provide a large number of benefits within the workspaces, improving the conditions and quality of work; they are considered a great source of energy and wellbeing. They reduce stress and feelings of tiredness? They encourage concentration and therefore improve productivity. ? Increase creativity. ? Being in contact with nature improves people's mood. ECO panel acoustic panels: How to turn a problem into a solution? In NETWORKIA Rambla, acoustics is undoubtedly a differentiating element. ECO [...]