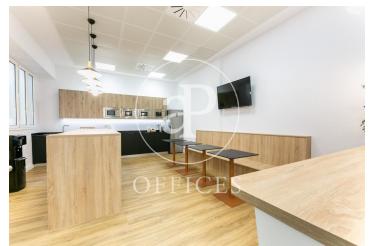

## 4,500 € | 280 m<sup>2</sup> + 80 m<sup>2</sup> terrace

Independent offices for rent in Coworking in Rambla Catalunya. WELL Certification? A unique assessment system in the world to optimise the positive impact of the building on people's health and well-being. ? The WELL Building Standard is based on 10 broad categories or "concepts": Air, Water, Food, Lighting, Movement, Thermal Comfort, Sound, Materials, Mind, Community. ? Oriented to 3 major objectives: 1. Architectural design, interior design, and facilities. 2. Use policies, both towards people and towards the building. Performance of the building and facilities in relation to people's health and well-being. With Boardrooms? Training rooms? Phone booths? Videoconference booths? Micro rooms? Face to face. At NBC Rambla we have Vertical Gardens that provide a large number of benefits within the workspaces, improving the conditions and quality of work; they are considered a great source of energy and wellbeing. They reduce stress and feelings of tiredness? They encourage concentration and therefore improve productivity. ? Increase creativity. ? Being in contact with nature improves people's mood. ECO panel acoustic panels: How to turn a problem into a solution? In NETWORKIA Rambla, acoustics is undoubtedly a differentiating element. ECO [...]