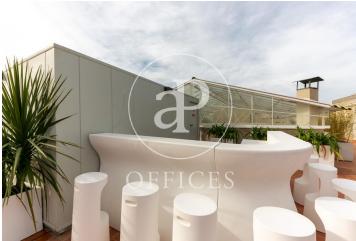

## Co-working for rent with terrace in Passeig de Gracia (Barcelona)

Ref. AOB2202020

## 4,500 € | 280 m<sup>2</sup> + 80 m<sup>2</sup> terrace

Independent offices for rent in Coworking in Rambla Catalunya. WELL Certification? A unique assessment system in the world to optimise the positive impact of the building on people's health and well-being. ? The WELL Building Standard is based on 10 broad categories or "concepts": Air, Water, Food, Lighting, Movement, Thermal Comfort, Sound, Materials, Mind, Community. ? Oriented to 3 major objectives: 1. Architectural design, interior design, and facilities. 2. Use policies, both towards people and towards the building. Performance of the building and facilities in relation to people's health and well-being. With Boardrooms? Training rooms? Phone booths? Videoconference booths? Micro rooms? Face to face. At NBC Rambla we have Vertical Gardens that provide a large number of benefits within the workspaces, improving the conditions and quality of work; they are considered a great source of energy and wellbeing. They reduce stress and feelings of tiredness? They encourage concentration and therefore improve productivity. ? Increase creativity. ? Being in contact with nature improves people's mood. ECO panel acoustic panels: How to turn a problem into a solution? In NETWORKIA Rambla, acoustics is undoubtedly a differentiating element. ECO [...]