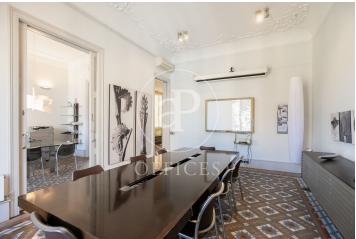

## 7,500 € | 347 m<sup>2</sup> + 10 m<sup>2</sup> terrace

Available from February. Office for rent of 347 m<sup>2</sup>, designed for 30 to 40 people. Short-term rental from 3 to a maximum of 11 months. Located in a listed modernist building designed by one of Barcelona's most famous architects, Enric Sagnier. Noteworthy features include its facade with central tribunes on all floors, wavy lines, stone ornamentation around the entrance door, and, in the lobby, a white marble staircase with a wrought iron railing adorned with floral motifs. Spacious office, exterior with natural light, views of Rambla Catalunya with dual East and West orientation. It has two entrances: the main door and a service door. The office consists of 347 m² and an 11-meter balcony. It features Noia mosaic floors, original coffered ceilings and moldings with 3.85-meter heights, as well as original wooden interior and exterior carpentry. It is distributed as follows: a large reception area, 7 private offices, two meeting rooms, a kitchen-office, and two bathrooms, with a loft used as an archive. Ideal for corporate companies and startups needing a temporary workspace in Barcelona. Next to Passeig de Gràcia, Casa Batlló, and Gaudí's La Pedrera, surrounded by galleries, designer stores, and all services, amenities, and public transport. [...]