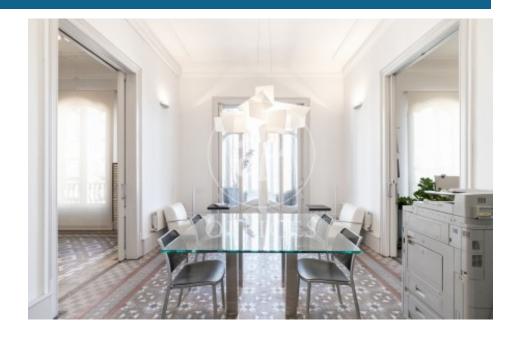

## 7,500 € | 347 m<sup>2</sup> + 10 m<sup>2</sup> terrace

Available from February. Office for rent of 347 m<sup>2</sup>, designed for 30 to 40 people. Short-term rental from 3 to a maximum of 11 months. Located in a listed modernist building designed by one of Barcelona's most famous architects, Enric Sagnier. Noteworthy features include its facade with central tribunes on all floors, wavy lines, stone ornamentation around the entrance door, and, in the lobby, a white marble staircase with a wrought iron railing adorned with floral motifs. Spacious office, exterior with natural light, views of Rambla Catalunya with dual East and West orientation. It has two entrances: the main door and a service door. The office consists of 347 m² and an 11-meter balcony. It features Noia mosaic floors, original coffered ceilings and moldings with 3.85-meter heights, as well as original wooden interior and exterior carpentry. It is distributed as follows: a large reception area, 7 private offices, two meeting rooms, a kitchen-office, and two bathrooms, with a loft used as an archive. Ideal for corporate companies and startups needing a temporary workspace in Barcelona. Next to Passeig de Gràcia, Casa Batlló, and Gaudí's La Pedrera, surrounded by galleries, designer stores, and all services, amenities, and public transport. [...]