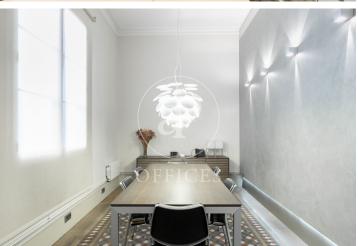

## 7,500 € | 347 m<sup>2</sup> + 10 m<sup>2</sup> terrace

Available from February. Office for rent of 347 m<sup>2</sup>, designed for 30 to 40 people. Short-term rental from 3 to a maximum of 11 months. Located in a listed modernist building designed by one of Barcelona's most famous architects, Enric Sagnier. Noteworthy features include its facade with central tribunes on all floors, wavy lines, stone ornamentation around the entrance door, and, in the lobby, a white marble staircase with a wrought iron railing adorned with floral motifs. Spacious office, exterior with natural light, views of Rambla Catalunya with dual East and West orientation. It has two entrances: the main door and a service door. The office consists of 347 m² and an 11-meter balcony. It features Noia mosaic floors, original coffered ceilings and moldings with 3.85-meter heights, as well as original wooden interior and exterior carpentry. It is distributed as follows: a large reception area, 7 private offices, two meeting rooms, a kitchen-office, and two bathrooms, with a loft used as an archive. Ideal for corporate companies and startups needing a temporary workspace in Barcelona. Next to Passeig de Gràcia, Casa Batlló, and Gaudí's La Pedrera, surrounded by galleries, designer stores, and all services, amenities, and public transport. [...]