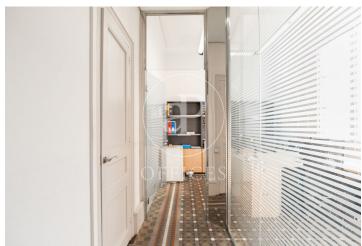

## 7,500 € | 347 m<sup>2</sup> + 10 m<sup>2</sup> terrace

Available from February. Office for rent of 347 m<sup>2</sup>, designed for 30 to 40 people. Short-term rental from 3 to a maximum of 11 months. Located in a listed modernist building designed by one of Barcelona's most famous architects, Enric Sagnier. Noteworthy features include its facade with central tribunes on all floors, wavy lines, stone ornamentation around the entrance door, and, in the lobby, a white marble staircase with a wrought iron railing adorned with floral motifs. Spacious office, exterior with natural light, views of Rambla Catalunya with dual East and West orientation. It has two entrances: the main door and a service door. The office consists of 347 m² and an 11-meter balcony. It features Noia mosaic floors, original coffered ceilings and moldings with 3.85-meter heights, as well as original wooden interior and exterior carpentry. It is distributed as follows: a large reception area, 7 private offices, two meeting rooms, a kitchen-office, and two bathrooms, with a loft used as an archive. Ideal for corporate companies and startups needing a temporary workspace in Barcelona. Next to Passeig de Gràcia, Casa Batlló, and Gaudí's La Pedrera, surrounded by galleries, designer stores, and all services, amenities, and public transport. [...]