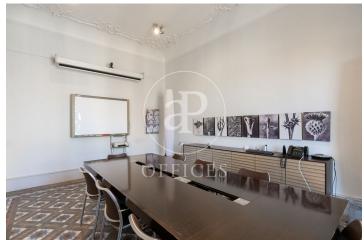

## 7,500 € | 347 m<sup>2</sup> + 10 m<sup>2</sup> terrace

Available from February. Office for rent of 347 m<sup>2</sup>, designed for 30 to 40 people. Short-term rental from 3 to a maximum of 11 months. Located in a listed modernist building designed by one of Barcelona's most famous architects, Enric Sagnier. Noteworthy features include its facade with central tribunes on all floors, wavy lines, stone ornamentation around the entrance door, and, in the lobby, a white marble staircase with a wrought iron railing adorned with floral motifs. Spacious office, exterior with natural light, views of Rambla Catalunya with dual East and West orientation. It has two entrances: the main door and a service door. The office consists of 347 m² and an 11-meter balcony. It features Noia mosaic floors, original coffered ceilings and moldings with 3.85-meter heights, as well as original wooden interior and exterior carpentry. It is distributed as follows: a large reception area, 7 private offices, two meeting rooms, a kitchen-office, and two bathrooms, with a loft used as an archive. Ideal for corporate companies and startups needing a temporary workspace in Barcelona. Next to Passeig de Gràcia, Casa Batlló, and Gaudí's La Pedrera, surrounded by galleries, designer stores, and all services, amenities, and public transport. [...]