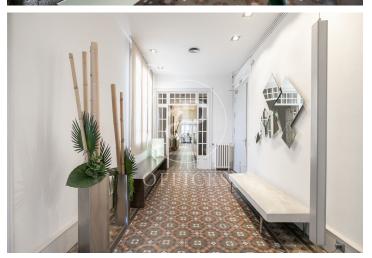

## 7,500 € | 347 m<sup>2</sup> + 10 m<sup>2</sup> terrace

Available from February. Office for rent of 347 m<sup>2</sup>, designed for 30 to 40 people. Short-term rental from 3 to a maximum of 11 months. Located in a listed modernist building designed by one of Barcelona's most famous architects, Enric Sagnier. Noteworthy features include its facade with central tribunes on all floors, wavy lines, stone ornamentation around the entrance door, and, in the lobby, a white marble staircase with a wrought iron railing adorned with floral motifs. Spacious office, exterior with natural light, views of Rambla Catalunya with dual East and West orientation. It has two entrances: the main door and a service door. The office consists of 347 m² and an 11-meter balcony. It features Noia mosaic floors, original coffered ceilings and moldings with 3.85-meter heights, as well as original wooden interior and exterior carpentry. It is distributed as follows: a large reception area, 7 private offices, two meeting rooms, a kitchen-office, and two bathrooms, with a loft used as an archive. Ideal for corporate companies and startups needing a temporary workspace in Barcelona. Next to Passeig de Gràcia, Casa Batlló, and Gaudí's La Pedrera, surrounded by galleries, designer stores, and all services, amenities, and public transport. [...]