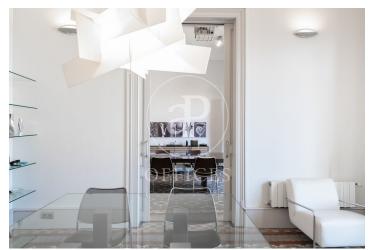

## 7,500 € | 347 m<sup>2</sup> + 10 m<sup>2</sup> terrace

Available from February. Office for rent of 347 m<sup>2</sup>, designed for 30 to 40 people. Short-term rental from 3 to a maximum of 11 months. Located in a listed modernist building designed by one of Barcelona's most famous architects, Enric Sagnier. Noteworthy features include its facade with central tribunes on all floors, wavy lines, stone ornamentation around the entrance door, and, in the lobby, a white marble staircase with a wrought iron railing adorned with floral motifs. Spacious office, exterior with natural light, views of Rambla Catalunya with dual East and West orientation. It has two entrances: the main door and a service door. The office consists of 347 m² and an 11-meter balcony. It features Noia mosaic floors, original coffered ceilings and moldings with 3.85-meter heights, as well as original wooden interior and exterior carpentry. It is distributed as follows: a large reception area, 7 private offices, two meeting rooms, a kitchen-office, and two bathrooms, with a loft used as an archive. Ideal for corporate companies and startups needing a temporary workspace in Barcelona. Next to Passeig de Gràcia, Casa Batlló, and Gaudí's La Pedrera, surrounded by galleries, designer stores, and all services, amenities, and public transport. [...]