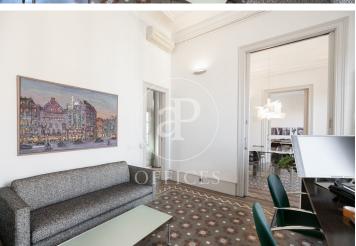

## 7,500 € | 347 m<sup>2</sup> + 10 m<sup>2</sup> terrace

Available from February. Office for rent of 347 m<sup>2</sup>, designed for 30 to 40 people. Short-term rental from 3 to a maximum of 11 months. Located in a listed modernist building designed by one of Barcelona's most famous architects, Enric Sagnier. Noteworthy features include its facade with central tribunes on all floors, wavy lines, stone ornamentation around the entrance door, and, in the lobby, a white marble staircase with a wrought iron railing adorned with floral motifs. Spacious office, exterior with natural light, views of Rambla Catalunya with dual East and West orientation. It has two entrances: the main door and a service door. The office consists of 347 m² and an 11-meter balcony. It features Noia mosaic floors, original coffered ceilings and moldings with 3.85-meter heights, as well as original wooden interior and exterior carpentry. It is distributed as follows: a large reception area, 7 private offices, two meeting rooms, a kitchen-office, and two bathrooms, with a loft used as an archive. Ideal for corporate companies and startups needing a temporary workspace in Barcelona. Next to Passeig de Gràcia, Casa Batlló, and Gaudí's La Pedrera, surrounded by galleries, designer stores, and all services, amenities, and public transport. [...]