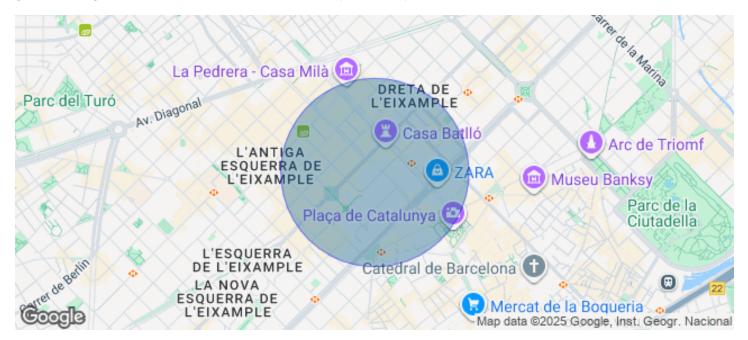

## 7,500 € | 347 m<sup>2</sup> + 10 m<sup>2</sup> terrace

Available from February. Office for rent of 347 m<sup>2</sup>, designed for 30 to 40 people. Short-term rental from 3 to a maximum of 11 months. Located in a listed modernist building designed by one of Barcelona's most famous architects, Enric Sagnier. Noteworthy features include its facade with central tribunes on all floors, wavy lines, stone ornamentation around the entrance door, and, in the lobby, a white marble staircase with a wrought iron railing adorned with floral motifs. Spacious office, exterior with natural light, views of Rambla Catalunya with dual East and West orientation. It has two entrances: the main door and a service door. The office consists of 347 m² and an 11-meter balcony. It features Noia mosaic floors, original coffered ceilings and moldings with 3.85-meter heights, as well as original wooden interior and exterior carpentry. It is distributed as follows: a large reception area, 7 private offices, two meeting rooms, a kitchen-office, and two bathrooms, with a loft used as an archive. Ideal for corporate companies and startups needing a temporary workspace in Barcelona. Next to Passeig de Gràcia, Casa Batlló, and Gaudí's La Pedrera, surrounded by galleries, designer stores, and all services, amenities, and public transport. [...]