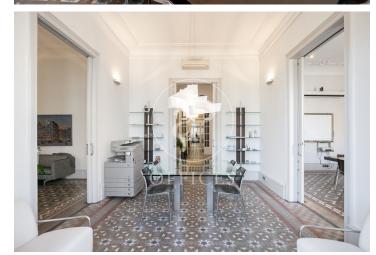

## 7,500 € | 347 m<sup>2</sup> + 10 m<sup>2</sup> terrace

Available from February. Office for rent of 347 m<sup>2</sup>, designed for 30 to 40 people. Short-term rental from 3 to a maximum of 11 months. Located in a listed modernist building designed by one of Barcelona's most famous architects, Enric Sagnier. Noteworthy features include its facade with central tribunes on all floors, wavy lines, stone ornamentation around the entrance door, and, in the lobby, a white marble staircase with a wrought iron railing adorned with floral motifs. Spacious office, exterior with natural light, views of Rambla Catalunya with dual East and West orientation. It has two entrances: the main door and a service door. The office consists of 347 m² and an 11-meter balcony. It features Noia mosaic floors, original coffered ceilings and moldings with 3.85-meter heights, as well as original wooden interior and exterior carpentry. It is distributed as follows: a large reception area, 7 private offices, two meeting rooms, a kitchen-office, and two bathrooms, with a loft used as an archive. Ideal for corporate companies and startups needing a temporary workspace in Barcelona. Next to Passeig de Gràcia, Casa Batlló, and Gaudí's La Pedrera, surrounded by galleries, designer stores, and all services, amenities, and public transport. [...]