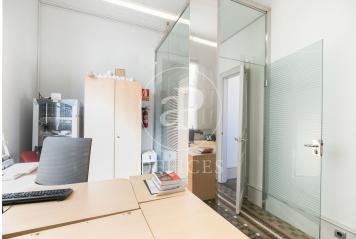

## 7,500 € | 347 m<sup>2</sup> + 10 m<sup>2</sup> terrace

Available from February. Office for rent of 347 m<sup>2</sup>, designed for 30 to 40 people. Short-term rental from 3 to a maximum of 11 months. Located in a listed modernist building designed by one of Barcelona's most famous architects, Enric Sagnier. Noteworthy features include its facade with central tribunes on all floors, wavy lines, stone ornamentation around the entrance door, and, in the lobby, a white marble staircase with a wrought iron railing adorned with floral motifs. Spacious office, exterior with natural light, views of Rambla Catalunya with dual East and West orientation. It has two entrances: the main door and a service door. The office consists of 347 m² and an 11-meter balcony. It features Noia mosaic floors, original coffered ceilings and moldings with 3.85-meter heights, as well as original wooden interior and exterior carpentry. It is distributed as follows: a large reception area, 7 private offices, two meeting rooms, a kitchen-office, and two bathrooms, with a loft used as an archive. Ideal for corporate companies and startups needing a temporary workspace in Barcelona. Next to Passeig de Gràcia, Casa Batlló, and Gaudí's La Pedrera, surrounded by galleries, designer stores, and all services, amenities, and public transport. [...]