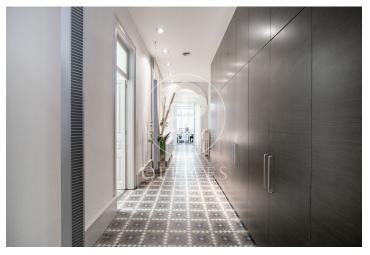

## 7,500 € | 347 m<sup>2</sup> + 10 m<sup>2</sup> terrace

Available from February. Office for rent of 347 m<sup>2</sup>, designed for 30 to 40 people. Short-term rental from 3 to a maximum of 11 months. Located in a listed modernist building designed by one of Barcelona's most famous architects, Enric Sagnier. Noteworthy features include its facade with central tribunes on all floors, wavy lines, stone ornamentation around the entrance door, and, in the lobby, a white marble staircase with a wrought iron railing adorned with floral motifs. Spacious office, exterior with natural light, views of Rambla Catalunya with dual East and West orientation. It has two entrances: the main door and a service door. The office consists of 347 m² and an 11-meter balcony. It features Noia mosaic floors, original coffered ceilings and moldings with 3.85-meter heights, as well as original wooden interior and exterior carpentry. It is distributed as follows: a large reception area, 7 private offices, two meeting rooms, a kitchen-office, and two bathrooms, with a loft used as an archive. Ideal for corporate companies and startups needing a temporary workspace in Barcelona. Next to Passeig de Gràcia, Casa Batlló, and Gaudí's La Pedrera, surrounded by galleries, designer stores, and all services, amenities, and public transport. [...]