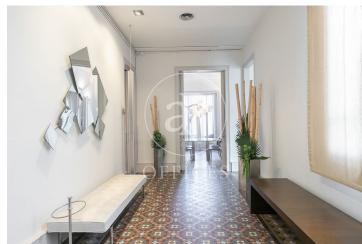

## 7,500 € | 347 m<sup>2</sup> + 10 m<sup>2</sup> terrace

Available from February. Office for rent of 347 m<sup>2</sup>, designed for 30 to 40 people. Short-term rental from 3 to a maximum of 11 months. Located in a listed modernist building designed by one of Barcelona's most famous architects, Enric Sagnier. Noteworthy features include its facade with central tribunes on all floors, wavy lines, stone ornamentation around the entrance door, and, in the lobby, a white marble staircase with a wrought iron railing adorned with floral motifs. Spacious office, exterior with natural light, views of Rambla Catalunya with dual East and West orientation. It has two entrances: the main door and a service door. The office consists of 347 m² and an 11-meter balcony. It features Noia mosaic floors, original coffered ceilings and moldings with 3.85-meter heights, as well as original wooden interior and exterior carpentry. It is distributed as follows: a large reception area, 7 private offices, two meeting rooms, a kitchen-office, and two bathrooms, with a loft used as an archive. Ideal for corporate companies and startups needing a temporary workspace in Barcelona. Next to Passeig de Gràcia, Casa Batlló, and Gaudí's La Pedrera, surrounded by galleries, designer stores, and all services, amenities, and public transport. [...]