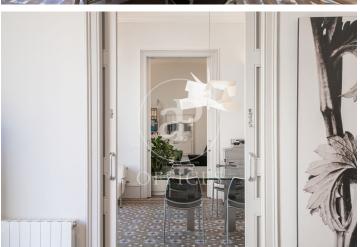

## 7,500 € | 347 m<sup>2</sup> + 10 m<sup>2</sup> terrace

Available from February. Office for rent of 347 m<sup>2</sup>, designed for 30 to 40 people. Short-term rental from 3 to a maximum of 11 months. Located in a listed modernist building designed by one of Barcelona's most famous architects, Enric Sagnier. Noteworthy features include its facade with central tribunes on all floors, wavy lines, stone ornamentation around the entrance door, and, in the lobby, a white marble staircase with a wrought iron railing adorned with floral motifs. Spacious office, exterior with natural light, views of Rambla Catalunya with dual East and West orientation. It has two entrances: the main door and a service door. The office consists of 347 m² and an 11-meter balcony. It features Noia mosaic floors, original coffered ceilings and moldings with 3.85-meter heights, as well as original wooden interior and exterior carpentry. It is distributed as follows: a large reception area, 7 private offices, two meeting rooms, a kitchen-office, and two bathrooms, with a loft used as an archive. Ideal for corporate companies and startups needing a temporary workspace in Barcelona. Next to Passeig de Gràcia, Casa Batlló, and Gaudí's La Pedrera, surrounded by galleries, designer stores, and all services, amenities, and public transport. [...]