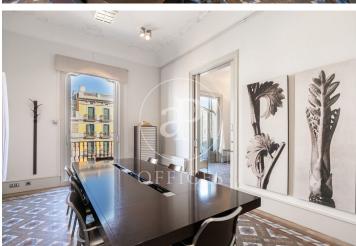

## 7,500 € | 347 m<sup>2</sup> + 10 m<sup>2</sup> terrace

Available from February. Office for rent of 347 m<sup>2</sup>, designed for 30 to 40 people. Short-term rental from 3 to a maximum of 11 months. Located in a listed modernist building designed by one of Barcelona's most famous architects, Enric Sagnier. Noteworthy features include its facade with central tribunes on all floors, wavy lines, stone ornamentation around the entrance door, and, in the lobby, a white marble staircase with a wrought iron railing adorned with floral motifs. Spacious office, exterior with natural light, views of Rambla Catalunya with dual East and West orientation. It has two entrances: the main door and a service door. The office consists of 347 m² and an 11-meter balcony. It features Noia mosaic floors, original coffered ceilings and moldings with 3.85-meter heights, as well as original wooden interior and exterior carpentry. It is distributed as follows: a large reception area, 7 private offices, two meeting rooms, a kitchen-office, and two bathrooms, with a loft used as an archive. Ideal for corporate companies and startups needing a temporary workspace in Barcelona. Next to Passeig de Gràcia, Casa Batlló, and Gaudí's La Pedrera, surrounded by galleries, designer stores, and all services, amenities, and public transport. [...]