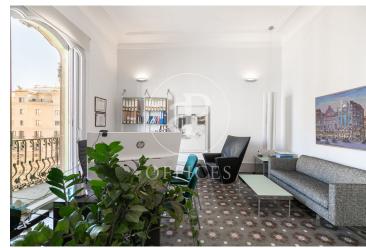

## 7,500 € | 347 m<sup>2</sup> + 10 m<sup>2</sup> terrace

Available from February. Office for rent of 347 m<sup>2</sup>, designed for 30 to 40 people. Short-term rental from 3 to a maximum of 11 months. Located in a listed modernist building designed by one of Barcelona's most famous architects, Enric Sagnier. Noteworthy features include its facade with central tribunes on all floors, wavy lines, stone ornamentation around the entrance door, and, in the lobby, a white marble staircase with a wrought iron railing adorned with floral motifs. Spacious office, exterior with natural light, views of Rambla Catalunya with dual East and West orientation. It has two entrances: the main door and a service door. The office consists of 347 m² and an 11-meter balcony. It features Noia mosaic floors, original coffered ceilings and moldings with 3.85-meter heights, as well as original wooden interior and exterior carpentry. It is distributed as follows: a large reception area, 7 private offices, two meeting rooms, a kitchen-office, and two bathrooms, with a loft used as an archive. Ideal for corporate companies and startups needing a temporary workspace in Barcelona. Next to Passeig de Gràcia, Casa Batlló, and Gaudí's La Pedrera, surrounded by galleries, designer stores, and all services, amenities, and public transport. [...]