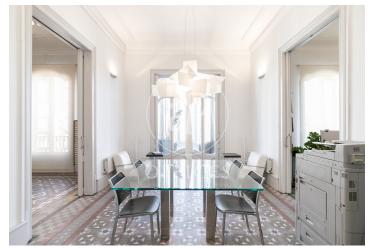

## 7,500 € | 347 m<sup>2</sup> + 10 m<sup>2</sup> terrace

Available from February. Office for rent of 347 m<sup>2</sup>, designed for 30 to 40 people. Short-term rental from 3 to a maximum of 11 months. Located in a listed modernist building designed by one of Barcelona's most famous architects, Enric Sagnier. Noteworthy features include its facade with central tribunes on all floors, wavy lines, stone ornamentation around the entrance door, and, in the lobby, a white marble staircase with a wrought iron railing adorned with floral motifs. Spacious office, exterior with natural light, views of Rambla Catalunya with dual East and West orientation. It has two entrances: the main door and a service door. The office consists of 347 m² and an 11-meter balcony. It features Noia mosaic floors, original coffered ceilings and moldings with 3.85-meter heights, as well as original wooden interior and exterior carpentry. It is distributed as follows: a large reception area, 7 private offices, two meeting rooms, a kitchen-office, and two bathrooms, with a loft used as an archive. Ideal for corporate companies and startups needing a temporary workspace in Barcelona. Next to Passeig de Gràcia, Casa Batlló, and Gaudí's La Pedrera, surrounded by galleries, designer stores, and all services, amenities, and public transport. [...]