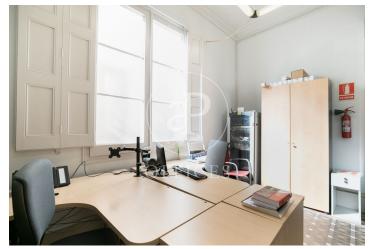

## 7,500 € | 347 m<sup>2</sup> + 10 m<sup>2</sup> terrace

Available from February. Office for rent of 347 m<sup>2</sup>, designed for 30 to 40 people. Short-term rental from 3 to a maximum of 11 months. Located in a listed modernist building designed by one of Barcelona's most famous architects, Enric Sagnier. Noteworthy features include its facade with central tribunes on all floors, wavy lines, stone ornamentation around the entrance door, and, in the lobby, a white marble staircase with a wrought iron railing adorned with floral motifs. Spacious office, exterior with natural light, views of Rambla Catalunya with dual East and West orientation. It has two entrances: the main door and a service door. The office consists of 347 m² and an 11-meter balcony. It features Noia mosaic floors, original coffered ceilings and moldings with 3.85-meter heights, as well as original wooden interior and exterior carpentry. It is distributed as follows: a large reception area, 7 private offices, two meeting rooms, a kitchen-office, and two bathrooms, with a loft used as an archive. Ideal for corporate companies and startups needing a temporary workspace in Barcelona. Next to Passeig de Gràcia, Casa Batlló, and Gaudí's La Pedrera, surrounded by galleries, designer stores, and all services, amenities, and public transport. [...]