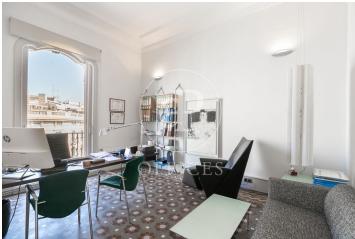

## 7,500 € | 347 m<sup>2</sup> + 10 m<sup>2</sup> terrace

Available from February. Office for rent of 347 m<sup>2</sup>, designed for 30 to 40 people. Short-term rental from 3 to a maximum of 11 months. Located in a listed modernist building designed by one of Barcelona's most famous architects, Enric Sagnier. Noteworthy features include its facade with central tribunes on all floors, wavy lines, stone ornamentation around the entrance door, and, in the lobby, a white marble staircase with a wrought iron railing adorned with floral motifs. Spacious office, exterior with natural light, views of Rambla Catalunya with dual East and West orientation. It has two entrances: the main door and a service door. The office consists of 347 m² and an 11-meter balcony. It features Noia mosaic floors, original coffered ceilings and moldings with 3.85-meter heights, as well as original wooden interior and exterior carpentry. It is distributed as follows: a large reception area, 7 private offices, two meeting rooms, a kitchen-office, and two bathrooms, with a loft used as an archive. Ideal for corporate companies and startups needing a temporary workspace in Barcelona. Next to Passeig de Gràcia, Casa Batlló, and Gaudí's La Pedrera, surrounded by galleries, designer stores, and all services, amenities, and public transport. [...]