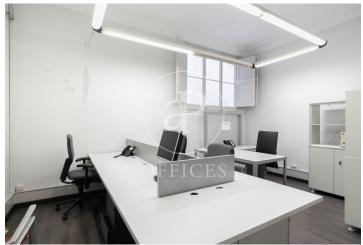

## 7,500 € | 347 m<sup>2</sup> + 10 m<sup>2</sup> terrace

Available from February. Office for rent of 347 m<sup>2</sup>, designed for 30 to 40 people. Short-term rental from 3 to a maximum of 11 months. Located in a listed modernist building designed by one of Barcelona's most famous architects, Enric Sagnier. Noteworthy features include its facade with central tribunes on all floors, wavy lines, stone ornamentation around the entrance door, and, in the lobby, a white marble staircase with a wrought iron railing adorned with floral motifs. Spacious office, exterior with natural light, views of Rambla Catalunya with dual East and West orientation. It has two entrances: the main door and a service door. The office consists of 347 m² and an 11-meter balcony. It features Noia mosaic floors, original coffered ceilings and moldings with 3.85-meter heights, as well as original wooden interior and exterior carpentry. It is distributed as follows: a large reception area, 7 private offices, two meeting rooms, a kitchen-office, and two bathrooms, with a loft used as an archive. Ideal for corporate companies and startups needing a temporary workspace in Barcelona. Next to Passeig de Gràcia, Casa Batlló, and Gaudí's La Pedrera, surrounded by galleries, designer stores, and all services, amenities, and public transport. [...]