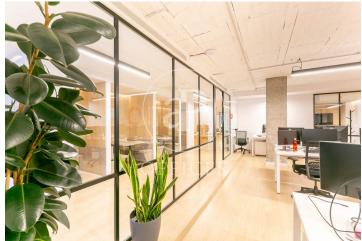

## 21,000 € | 420 m<sup>2</sup> + 40 m<sup>2</sup> terrace

Located on the sixth floor of an exclusive building on Passeig de Gràcia, this brand-new 420 m² office is fully private and independent. Although it is part of a coworking building, it stands out by offering exclusive access through differentiated access cards, ensuring dedicated use for the tenant company's team. Entry to the office is completely independent from the rest of the coworking space, providing maximum privacy and controlled access. However, tenants can enjoy the common areas and social spaces on the rooftop of the building, including a terrace, meeting rooms, and shared zones with the coworking community. There is the option to rent the entire office (420 m²) or divide it into two independent halves of 210 m² each. If divided, both spaces would have separate entrances, kitchen areas, independent climate control, individual restrooms, and exclusive access cards for each company and their staff. Space features Private and independent office in a coworking building Exclusive access with differentiated cards Total area: 420 m<sup>2</sup>, possibility to divide into 2 offices of 210 m<sup>2</sup> each Open-plan spaces with flexible layout options (offices, meeting rooms, hot desks) Phone booths for calls or private meetings Fully equipped meeting r [...]