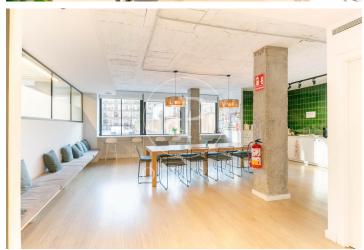

## 21,000 € | 420 m<sup>2</sup> + 40 m<sup>2</sup> terrace

Located on the sixth floor of an exclusive building on Passeig de Gràcia, this brand-new 420 m² office is fully private and independent. Although it is part of a coworking building, it stands out by offering exclusive access through differentiated access cards, ensuring dedicated use for the tenant company's team. Entry to the office is completely independent from the rest of the coworking space, providing maximum privacy and controlled access. However, tenants can enjoy the common areas and social spaces on the rooftop of the building, including a terrace, meeting rooms, and shared zones with the coworking community. There is the option to rent the entire office (420 m²) or divide it into two independent halves of 210 m² each. If divided, both spaces would have separate entrances, kitchen areas, independent climate control, individual restrooms, and exclusive access cards for each company and their staff. Space features Private and independent office in a coworking building Exclusive access with differentiated cards Total area: 420 m<sup>2</sup>, possibility to divide into 2 offices of 210 m<sup>2</sup> each Open-plan spaces with flexible layout options (offices, meeting rooms, hot desks) Phone booths for calls or private meetings Fully equipped meeting r [...]