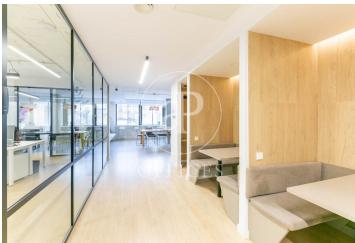

## 21,000 € | 420 m<sup>2</sup> + 40 m<sup>2</sup> terrace

Located on the sixth floor of an exclusive building on Passeig de Gràcia, this brand-new 420 m² office is fully private and independent. Although it is part of a coworking building, it stands out by offering exclusive access through differentiated access cards, ensuring dedicated use for the tenant company's team. Entry to the office is completely independent from the rest of the coworking space, providing maximum privacy and controlled access. However, tenants can enjoy the common areas and social spaces on the rooftop of the building, including a terrace, meeting rooms, and shared zones with the coworking community. There is the option to rent the entire office (420 m²) or divide it into two independent halves of 210 m² each. If divided, both spaces would have separate entrances, kitchen areas, independent climate control, individual restrooms, and exclusive access cards for each company and their staff. Space features Private and independent office in a coworking building Exclusive access with differentiated cards Total area: 420 m<sup>2</sup>, possibility to divide into 2 offices of 210 m<sup>2</sup> each Open-plan spaces with flexible layout options (offices, meeting rooms, hot desks) Phone booths for calls or private meetings Fully equipped meeting r [...]