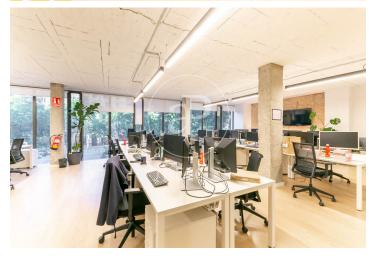

## 21,000 € | 420 m<sup>2</sup> + 40 m<sup>2</sup> terrace

Located on the sixth floor of an exclusive building on Passeig de Gràcia, this brand-new 420 m² office is fully private and independent. Although it is part of a coworking building, it stands out by offering exclusive access through differentiated access cards, ensuring dedicated use for the tenant company's team. Entry to the office is completely independent from the rest of the coworking space, providing maximum privacy and controlled access. However, tenants can enjoy the common areas and social spaces on the rooftop of the building, including a terrace, meeting rooms, and shared zones with the coworking community. There is the option to rent the entire office (420 m²) or divide it into two independent halves of 210 m² each. If divided, both spaces would have separate entrances, kitchen areas, independent climate control, individual restrooms, and exclusive access cards for each company and their staff. Space features Private and independent office in a coworking building Exclusive access with differentiated cards Total area: 420 m<sup>2</sup>, possibility to divide into 2 offices of 210 m<sup>2</sup> each Open-plan spaces with flexible layout options (offices, meeting rooms, hot desks) Phone booths for calls or private meetings Fully equipped meeting r [...]