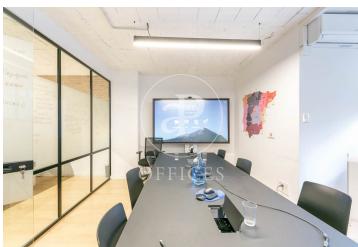

## 21,000 € | 420 m<sup>2</sup> + 40 m<sup>2</sup> terrace

Located on the sixth floor of an exclusive building on Passeig de Gràcia, this brand-new 420 m² office is fully private and independent. Although it is part of a coworking building, it stands out by offering exclusive access through differentiated access cards, ensuring dedicated use for the tenant company's team. Entry to the office is completely independent from the rest of the coworking space, providing maximum privacy and controlled access. However, tenants can enjoy the common areas and social spaces on the rooftop of the building, including a terrace, meeting rooms, and shared zones with the coworking community. There is the option to rent the entire office (420 m²) or divide it into two independent halves of 210 m² each. If divided, both spaces would have separate entrances, kitchen areas, independent climate control, individual restrooms, and exclusive access cards for each company and their staff. Space features Private and independent office in a coworking building Exclusive access with differentiated cards Total area: 420 m<sup>2</sup>, possibility to divide into 2 offices of 210 m<sup>2</sup> each Open-plan spaces with flexible layout options (offices, meeting rooms, hot desks) Phone booths for calls or private meetings Fully equipped meeting r [...]