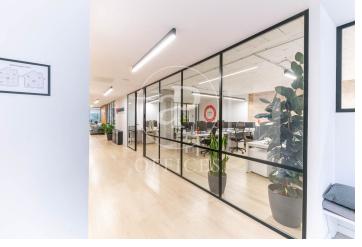

## 21,000 € | 420 m<sup>2</sup> + 40 m<sup>2</sup> terrace

Located on the sixth floor of an exclusive building on Passeig de Gràcia, this brand-new 420 m² office is fully private and independent. Although it is part of a coworking building, it stands out by offering exclusive access through differentiated access cards, ensuring dedicated use for the tenant company's team. Entry to the office is completely independent from the rest of the coworking space, providing maximum privacy and controlled access. However, tenants can enjoy the common areas and social spaces on the rooftop of the building, including a terrace, meeting rooms, and shared zones with the coworking community. There is the option to rent the entire office (420 m²) or divide it into two independent halves of 210 m² each. If divided, both spaces would have separate entrances, kitchen areas, independent climate control, individual restrooms, and exclusive access cards for each company and their staff. Space features Private and independent office in a coworking building Exclusive access with differentiated cards Total area: 420 m<sup>2</sup>, possibility to divide into 2 offices of 210 m<sup>2</sup> each Open-plan spaces with flexible layout options (offices, meeting rooms, hot desks) Phone booths for calls or private meetings Fully equipped meeting r [...]