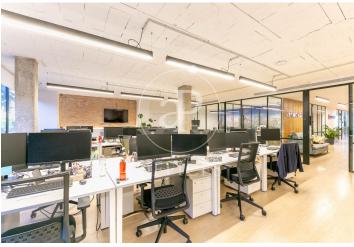

## 21,000 € | 420 m<sup>2</sup> + 40 m<sup>2</sup> terrace

Located on the sixth floor of an exclusive building on Passeig de Gràcia, this brand-new 420 m² office is fully private and independent. Although it is part of a coworking building, it stands out by offering exclusive access through differentiated access cards, ensuring dedicated use for the tenant company's team. Entry to the office is completely independent from the rest of the coworking space, providing maximum privacy and controlled access. However, tenants can enjoy the common areas and social spaces on the rooftop of the building, including a terrace, meeting rooms, and shared zones with the coworking community. There is the option to rent the entire office (420 m²) or divide it into two independent halves of 210 m² each. If divided, both spaces would have separate entrances, kitchen areas, independent climate control, individual restrooms, and exclusive access cards for each company and their staff. Space features Private and independent office in a coworking building Exclusive access with differentiated cards Total area: 420 m<sup>2</sup>, possibility to divide into 2 offices of 210 m<sup>2</sup> each Open-plan spaces with flexible layout options (offices, meeting rooms, hot desks) Phone booths for calls or private meetings Fully equipped meeting r [...]