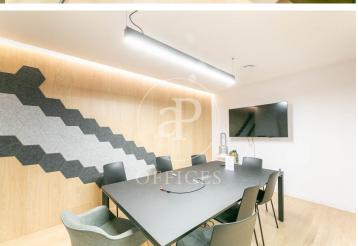

## 21,000 € | 420 m<sup>2</sup> + 40 m<sup>2</sup> terrace

Located on the sixth floor of an exclusive building on Passeig de Gràcia, this brand-new 420 m² office is fully private and independent. Although it is part of a coworking building, it stands out by offering exclusive access through differentiated access cards, ensuring dedicated use for the tenant company's team. Entry to the office is completely independent from the rest of the coworking space, providing maximum privacy and controlled access. However, tenants can enjoy the common areas and social spaces on the rooftop of the building, including a terrace, meeting rooms, and shared zones with the coworking community. There is the option to rent the entire office (420 m²) or divide it into two independent halves of 210 m² each. If divided, both spaces would have separate entrances, kitchen areas, independent climate control, individual restrooms, and exclusive access cards for each company and their staff. Space features Private and independent office in a coworking building Exclusive access with differentiated cards Total area: 420 m<sup>2</sup>, possibility to divide into 2 offices of 210 m<sup>2</sup> each Open-plan spaces with flexible layout options (offices, meeting rooms, hot desks) Phone booths for calls or private meetings Fully equipped meeting r [...]