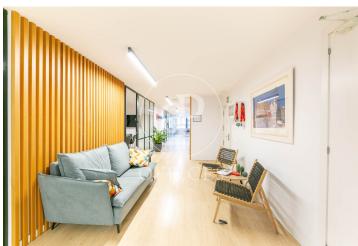

## 21,000 € | 420 m<sup>2</sup> + 40 m<sup>2</sup> terrace

Located on the sixth floor of an exclusive building on Passeig de Gràcia, this brand-new 420 m² office is fully private and independent. Although it is part of a coworking building, it stands out by offering exclusive access through differentiated access cards, ensuring dedicated use for the tenant company's team. Entry to the office is completely independent from the rest of the coworking space, providing maximum privacy and controlled access. However, tenants can enjoy the common areas and social spaces on the rooftop of the building, including a terrace, meeting rooms, and shared zones with the coworking community. There is the option to rent the entire office (420 m²) or divide it into two independent halves of 210 m² each. If divided, both spaces would have separate entrances, kitchen areas, independent climate control, individual restrooms, and exclusive access cards for each company and their staff. Space features Private and independent office in a coworking building Exclusive access with differentiated cards Total area: 420 m<sup>2</sup>, possibility to divide into 2 offices of 210 m<sup>2</sup> each Open-plan spaces with flexible layout options (offices, meeting rooms, hot desks) Phone booths for calls or private meetings Fully equipped meeting r [...]