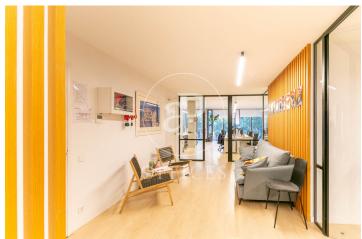

## 21,000 € | 420 m<sup>2</sup> + 40 m<sup>2</sup> terrace

Located on the sixth floor of an exclusive building on Passeig de Gràcia, this brand-new 420 m² office is fully private and independent. Although it is part of a coworking building, it stands out by offering exclusive access through differentiated access cards, ensuring dedicated use for the tenant company's team. Entry to the office is completely independent from the rest of the coworking space, providing maximum privacy and controlled access. However, tenants can enjoy the common areas and social spaces on the rooftop of the building, including a terrace, meeting rooms, and shared zones with the coworking community. There is the option to rent the entire office (420 m²) or divide it into two independent halves of 210 m² each. If divided, both spaces would have separate entrances, kitchen areas, independent climate control, individual restrooms, and exclusive access cards for each company and their staff. Space features Private and independent office in a coworking building Exclusive access with differentiated cards Total area: 420 m<sup>2</sup>, possibility to divide into 2 offices of 210 m<sup>2</sup> each Open-plan spaces with flexible layout options (offices, meeting rooms, hot desks) Phone booths for calls or private meetings Fully equipped meeting r [...]