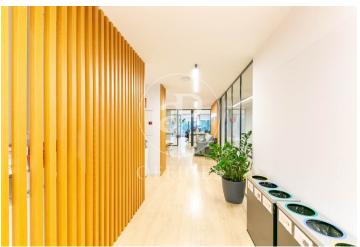

## 21,000 € | 420 m<sup>2</sup> + 40 m<sup>2</sup> terrace

Located on the sixth floor of an exclusive building on Passeig de Gràcia, this brand-new 420 m² office is fully private and independent. Although it is part of a coworking building, it stands out by offering exclusive access through differentiated access cards, ensuring dedicated use for the tenant company's team. Entry to the office is completely independent from the rest of the coworking space, providing maximum privacy and controlled access. However, tenants can enjoy the common areas and social spaces on the rooftop of the building, including a terrace, meeting rooms, and shared zones with the coworking community. There is the option to rent the entire office (420 m²) or divide it into two independent halves of 210 m² each. If divided, both spaces would have separate entrances, kitchen areas, independent climate control, individual restrooms, and exclusive access cards for each company and their staff. Space features Private and independent office in a coworking building Exclusive access with differentiated cards Total area: 420 m<sup>2</sup>, possibility to divide into 2 offices of 210 m<sup>2</sup> each Open-plan spaces with flexible layout options (offices, meeting rooms, hot desks) Phone booths for calls or private meetings Fully equipped meeting r [...]