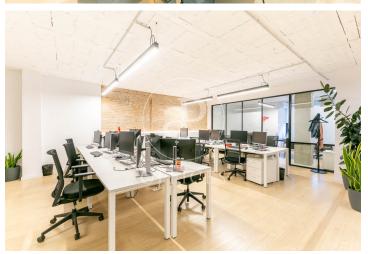

## 21,000 € | 420 m<sup>2</sup> + 40 m<sup>2</sup> terrace

Located on the sixth floor of an exclusive building on Passeig de Gràcia, this brand-new 420 m² office is fully private and independent. Although it is part of a coworking building, it stands out by offering exclusive access through differentiated access cards, ensuring dedicated use for the tenant company's team. Entry to the office is completely independent from the rest of the coworking space, providing maximum privacy and controlled access. However, tenants can enjoy the common areas and social spaces on the rooftop of the building, including a terrace, meeting rooms, and shared zones with the coworking community. There is the option to rent the entire office (420 m²) or divide it into two independent halves of 210 m² each. If divided, both spaces would have separate entrances, kitchen areas, independent climate control, individual restrooms, and exclusive access cards for each company and their staff. Space features Private and independent office in a coworking building Exclusive access with differentiated cards Total area: 420 m<sup>2</sup>, possibility to divide into 2 offices of 210 m<sup>2</sup> each Open-plan spaces with flexible layout options (offices, meeting rooms, hot desks) Phone booths for calls or private meetings Fully equipped meeting r [...]