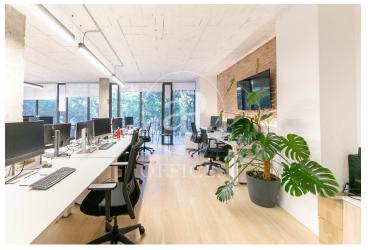

## 21,000 € | 420 m<sup>2</sup> + 40 m<sup>2</sup> terrace

Located on the sixth floor of an exclusive building on Passeig de Gràcia, this brand-new 420 m² office is fully private and independent. Although it is part of a coworking building, it stands out by offering exclusive access through differentiated access cards, ensuring dedicated use for the tenant company's team. Entry to the office is completely independent from the rest of the coworking space, providing maximum privacy and controlled access. However, tenants can enjoy the common areas and social spaces on the rooftop of the building, including a terrace, meeting rooms, and shared zones with the coworking community. There is the option to rent the entire office (420 m²) or divide it into two independent halves of 210 m² each. If divided, both spaces would have separate entrances, kitchen areas, independent climate control, individual restrooms, and exclusive access cards for each company and their staff. Space features Private and independent office in a coworking building Exclusive access with differentiated cards Total area: 420 m<sup>2</sup>, possibility to divide into 2 offices of 210 m<sup>2</sup> each Open-plan spaces with flexible layout options (offices, meeting rooms, hot desks) Phone booths for calls or private meetings Fully equipped meeting r [...]