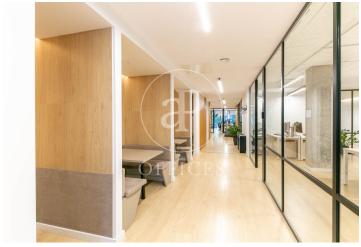

## 21,000 € | 420 m<sup>2</sup> + 40 m<sup>2</sup> terrace

Located on the sixth floor of an exclusive building on Passeig de Gràcia, this brand-new 420 m² office is fully private and independent. Although it is part of a coworking building, it stands out by offering exclusive access through differentiated access cards, ensuring dedicated use for the tenant company's team. Entry to the office is completely independent from the rest of the coworking space, providing maximum privacy and controlled access. However, tenants can enjoy the common areas and social spaces on the rooftop of the building, including a terrace, meeting rooms, and shared zones with the coworking community. There is the option to rent the entire office (420 m²) or divide it into two independent halves of 210 m² each. If divided, both spaces would have separate entrances, kitchen areas, independent climate control, individual restrooms, and exclusive access cards for each company and their staff. Space features Private and independent office in a coworking building Exclusive access with differentiated cards Total area: 420 m<sup>2</sup>, possibility to divide into 2 offices of 210 m<sup>2</sup> each Open-plan spaces with flexible layout options (offices, meeting rooms, hot desks) Phone booths for calls or private meetings Fully equipped meeting r [...]