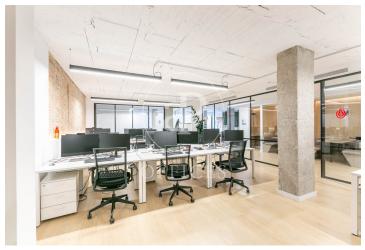

## 21,000 € | 420 m<sup>2</sup> + 40 m<sup>2</sup> terrace

Located on the sixth floor of an exclusive building on Passeig de Gràcia, this brand-new 420 m² office is fully private and independent. Although it is part of a coworking building, it stands out by offering exclusive access through differentiated access cards, ensuring dedicated use for the tenant company's team. Entry to the office is completely independent from the rest of the coworking space, providing maximum privacy and controlled access. However, tenants can enjoy the common areas and social spaces on the rooftop of the building, including a terrace, meeting rooms, and shared zones with the coworking community. There is the option to rent the entire office (420 m²) or divide it into two independent halves of 210 m² each. If divided, both spaces would have separate entrances, kitchen areas, independent climate control, individual restrooms, and exclusive access cards for each company and their staff. Space features Private and independent office in a coworking building Exclusive access with differentiated cards Total area: 420 m<sup>2</sup>, possibility to divide into 2 offices of 210 m<sup>2</sup> each Open-plan spaces with flexible layout options (offices, meeting rooms, hot desks) Phone booths for calls or private meetings Fully equipped meeting r [...]