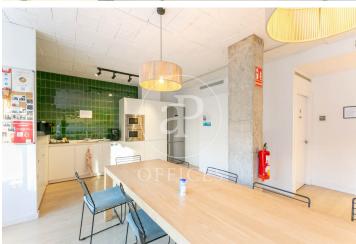

## 21,000 € | 420 m<sup>2</sup> + 40 m<sup>2</sup> terrace

Located on the sixth floor of an exclusive building on Passeig de Gràcia, this brand-new 420 m² office is fully private and independent. Although it is part of a coworking building, it stands out by offering exclusive access through differentiated access cards, ensuring dedicated use for the tenant company's team. Entry to the office is completely independent from the rest of the coworking space, providing maximum privacy and controlled access. However, tenants can enjoy the common areas and social spaces on the rooftop of the building, including a terrace, meeting rooms, and shared zones with the coworking community. There is the option to rent the entire office (420 m²) or divide it into two independent halves of 210 m² each. If divided, both spaces would have separate entrances, kitchen areas, independent climate control, individual restrooms, and exclusive access cards for each company and their staff. Space features Private and independent office in a coworking building Exclusive access with differentiated cards Total area: 420 m<sup>2</sup>, possibility to divide into 2 offices of 210 m<sup>2</sup> each Open-plan spaces with flexible layout options (offices, meeting rooms, hot desks) Phone booths for calls or private meetings Fully equipped meeting r [...]