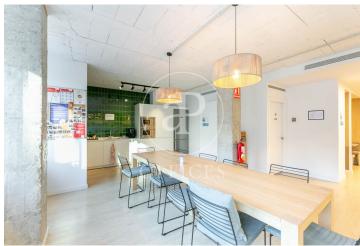

## 21,000 € | 420 m<sup>2</sup> + 40 m<sup>2</sup> terrace

Located on the sixth floor of an exclusive building on Passeig de Gràcia, this brand-new 420 m² office is fully private and independent. Although it is part of a coworking building, it stands out by offering exclusive access through differentiated access cards, ensuring dedicated use for the tenant company's team. Entry to the office is completely independent from the rest of the coworking space, providing maximum privacy and controlled access. However, tenants can enjoy the common areas and social spaces on the rooftop of the building, including a terrace, meeting rooms, and shared zones with the coworking community. There is the option to rent the entire office (420 m²) or divide it into two independent halves of 210 m² each. If divided, both spaces would have separate entrances, kitchen areas, independent climate control, individual restrooms, and exclusive access cards for each company and their staff. Space features Private and independent office in a coworking building Exclusive access with differentiated cards Total area: 420 m<sup>2</sup>, possibility to divide into 2 offices of 210 m<sup>2</sup> each Open-plan spaces with flexible layout options (offices, meeting rooms, hot desks) Phone booths for calls or private meetings Fully equipped meeting r [...]