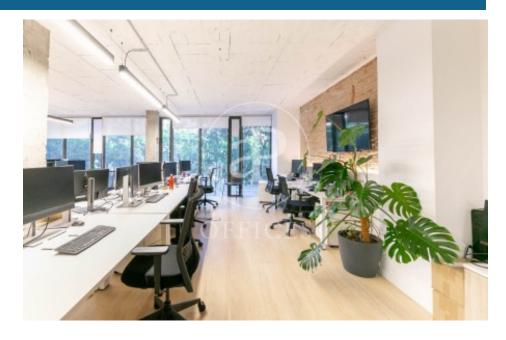

## 21,000 € | 420 m<sup>2</sup> + 40 m<sup>2</sup> terrace

Located on the sixth floor of an exclusive building on Passeig de Gràcia, this brand-new 420 m² office is fully private and independent. Although it is part of a coworking building, it stands out by offering exclusive access through differentiated access cards, ensuring dedicated use for the tenant company's team. Entry to the office is completely independent from the rest of the coworking space, providing maximum privacy and controlled access. However, tenants can enjoy the common areas and social spaces on the rooftop of the building, including a terrace, meeting rooms, and shared zones with the coworking community. There is the option to rent the entire office (420 m²) or divide it into two independent halves of 210 m² each. If divided, both spaces would have separate entrances, kitchen areas, independent climate control, individual restrooms, and exclusive access cards for each company and their staff. Space features Private and independent office in a coworking building Exclusive access with differentiated cards Total area: 420 m<sup>2</sup>, possibility to divide into 2 offices of 210 m<sup>2</sup> each Open-plan spaces with flexible layout options (offices, meeting rooms, hot desks) Phone booths for calls or private meetings Fully equipped meeting r [...]