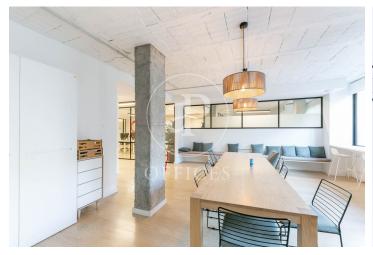

## 21,000 € | 420 m<sup>2</sup> + 40 m<sup>2</sup> terrace

Located on the sixth floor of an exclusive building on Passeig de Gràcia, this brand-new 420 m² office is fully private and independent. Although it is part of a coworking building, it stands out by offering exclusive access through differentiated access cards, ensuring dedicated use for the tenant company's team. Entry to the office is completely independent from the rest of the coworking space, providing maximum privacy and controlled access. However, tenants can enjoy the common areas and social spaces on the rooftop of the building, including a terrace, meeting rooms, and shared zones with the coworking community. There is the option to rent the entire office (420 m²) or divide it into two independent halves of 210 m² each. If divided, both spaces would have separate entrances, kitchen areas, independent climate control, individual restrooms, and exclusive access cards for each company and their staff. Space features Private and independent office in a coworking building Exclusive access with differentiated cards Total area: 420 m<sup>2</sup>, possibility to divide into 2 offices of 210 m<sup>2</sup> each Open-plan spaces with flexible layout options (offices, meeting rooms, hot desks) Phone booths for calls or private meetings Fully equipped meeting r [...]