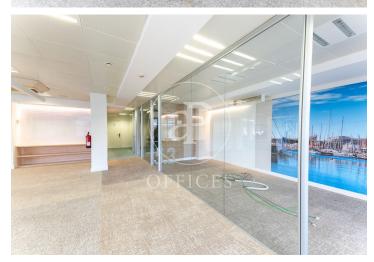

## 13,055 € | 676 m<sup>2</sup> + 165 m<sup>2</sup> terrace

Spectacular open-plan office with 5 soundproofed glazed offices with double 3 cm chamber. Located on a Penthouse floor with three independent entrance doors and two elevators and 1 freight elevator that is separated for the use and enjoyment of the office. Office designed for large companies of 20 to 40 workers, with data network and Rack in perfect working condition. It has great brightness, with two differentiated open-plan areas, one of 200 m2 and another of 50m2 with direct views to the terrace. Excellent finishes and technical specifications: perimeter ducts, practicable windows, office area, fiber optic, recessed lighting in false ceiling and independent air conditioning system per floor. In good condition for immediate entry, it has water and electricity supply activated. 24hour concierge service. Private parking and storage rooms in the same building with easy availability and price to be agreed upon. Nearby public transportation such as metro L2, L3, L1 and buses connecting the entire business nerve center and neighboring cities to Barcelona. General expenses for property tax (IBI) and community fees are not included in the price.