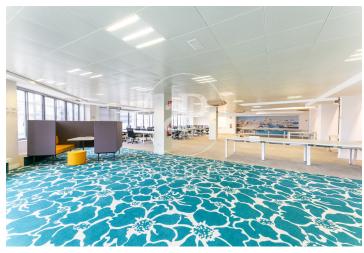

## 13,055 € | 676 m<sup>2</sup> + 165 m<sup>2</sup> terrace

Spectacular open-plan office with 5 soundproofed glazed offices with double 3 cm chamber. Located on a Penthouse floor with three independent entrance doors and two elevators and 1 freight elevator that is separated for the use and enjoyment of the office. Office designed for large companies of 20 to 40 workers, with data network and Rack in perfect working condition. It has great brightness, with two differentiated open-plan areas, one of 200 m2 and another of 50m2 with direct views to the terrace. Excellent finishes and technical specifications: perimeter ducts, practicable windows, office area, fiber optic, recessed lighting in false ceiling and independent air conditioning system per floor. In good condition for immediate entry, it has water and electricity supply activated. 24hour concierge service. Private parking and storage rooms in the same building with easy availability and price to be agreed upon. Nearby public transportation such as metro L2, L3, L1 and buses connecting the entire business nerve center and neighboring cities to Barcelona. General expenses for property tax (IBI) and community fees are not included in the price.