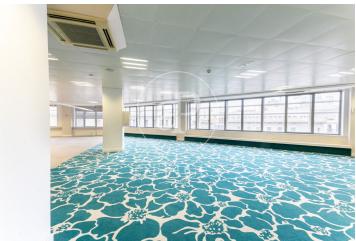

## 13,055 € | 676 m<sup>2</sup> + 165 m<sup>2</sup> terrace

Spectacular open-plan office with 5 soundproofed glazed offices with double 3 cm chamber. Located on a Penthouse floor with three independent entrance doors and two elevators and 1 freight elevator that is separated for the use and enjoyment of the office. Office designed for large companies of 20 to 40 workers, with data network and Rack in perfect working condition. It has great brightness, with two differentiated open-plan areas, one of 200 m2 and another of 50m2 with direct views to the terrace. Excellent finishes and technical specifications: perimeter ducts, practicable windows, office area, fiber optic, recessed lighting in false ceiling and independent air conditioning system per floor. In good condition for immediate entry, it has water and electricity supply activated. 24hour concierge service. Private parking and storage rooms in the same building with easy availability and price to be agreed upon. Nearby public transportation such as metro L2, L3, L1 and buses connecting the entire business nerve center and neighboring cities to Barcelona. General expenses for property tax (IBI) and community fees are not included in the price.