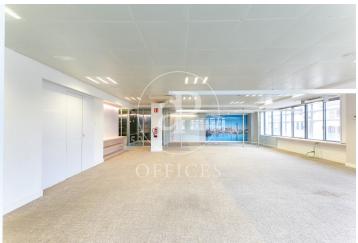

## 13,055 € | 676 m<sup>2</sup> + 165 m<sup>2</sup> terrace

Spectacular open-plan office with 5 soundproofed glazed offices with double 3 cm chamber. Located on a Penthouse floor with three independent entrance doors and two elevators and 1 freight elevator that is separated for the use and enjoyment of the office. Office designed for large companies of 20 to 40 workers, with data network and Rack in perfect working condition. It has great brightness, with two differentiated open-plan areas, one of 200 m2 and another of 50m2 with direct views to the terrace. Excellent finishes and technical specifications: perimeter ducts, practicable windows, office area, fiber optic, recessed lighting in false ceiling and independent air conditioning system per floor. In good condition for immediate entry, it has water and electricity supply activated. 24hour concierge service. Private parking and storage rooms in the same building with easy availability and price to be agreed upon. Nearby public transportation such as metro L2, L3, L1 and buses connecting the entire business nerve center and neighboring cities to Barcelona. General expenses for property tax (IBI) and community fees are not included in the price.