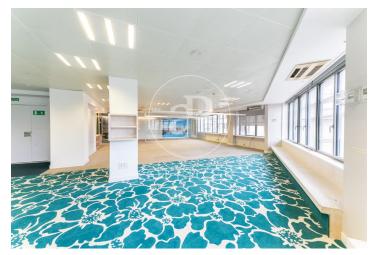

## 13,055 € | 676 m<sup>2</sup> + 165 m<sup>2</sup> terrace

Spectacular open-plan office with 5 soundproofed glazed offices with double 3 cm chamber. Located on a Penthouse floor with three independent entrance doors and two elevators and 1 freight elevator that is separated for the use and enjoyment of the office. Office designed for large companies of 20 to 40 workers, with data network and Rack in perfect working condition. It has great brightness, with two differentiated open-plan areas, one of 200 m2 and another of 50m2 with direct views to the terrace. Excellent finishes and technical specifications: perimeter ducts, practicable windows, office area, fiber optic, recessed lighting in false ceiling and independent air conditioning system per floor. In good condition for immediate entry, it has water and electricity supply activated. 24hour concierge service. Private parking and storage rooms in the same building with easy availability and price to be agreed upon. Nearby public transportation such as metro L2, L3, L1 and buses connecting the entire business nerve center and neighboring cities to Barcelona. General expenses for property tax (IBI) and community fees are not included in the price.