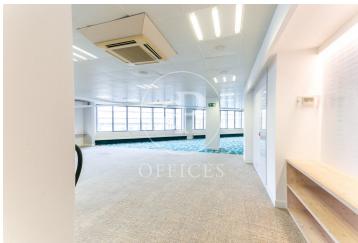

## 13,055 € | 676 m<sup>2</sup> + 165 m<sup>2</sup> terrace

Spectacular open-plan office with 5 soundproofed glazed offices with double 3 cm chamber. Located on a Penthouse floor with three independent entrance doors and two elevators and 1 freight elevator that is separated for the use and enjoyment of the office. Office designed for large companies of 20 to 40 workers, with data network and Rack in perfect working condition. It has great brightness, with two differentiated open-plan areas, one of 200 m2 and another of 50m2 with direct views to the terrace. Excellent finishes and technical specifications: perimeter ducts, practicable windows, office area, fiber optic, recessed lighting in false ceiling and independent air conditioning system per floor. In good condition for immediate entry, it has water and electricity supply activated. 24hour concierge service. Private parking and storage rooms in the same building with easy availability and price to be agreed upon. Nearby public transportation such as metro L2, L3, L1 and buses connecting the entire business nerve center and neighboring cities to Barcelona. General expenses for property tax (IBI) and community fees are not included in the price.