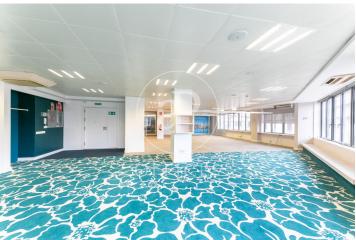

## 13,055 € | 676 m<sup>2</sup> + 165 m<sup>2</sup> terrace

Spectacular open-plan office with 5 soundproofed glazed offices with double 3 cm chamber. Located on a Penthouse floor with three independent entrance doors and two elevators and 1 freight elevator that is separated for the use and enjoyment of the office. Office designed for large companies of 20 to 40 workers, with data network and Rack in perfect working condition. It has great brightness, with two differentiated open-plan areas, one of 200 m2 and another of 50m2 with direct views to the terrace. Excellent finishes and technical specifications: perimeter ducts, practicable windows, office area, fiber optic, recessed lighting in false ceiling and independent air conditioning system per floor. In good condition for immediate entry, it has water and electricity supply activated. 24hour concierge service. Private parking and storage rooms in the same building with easy availability and price to be agreed upon. Nearby public transportation such as metro L2, L3, L1 and buses connecting the entire business nerve center and neighboring cities to Barcelona. General expenses for property tax (IBI) and community fees are not included in the price.