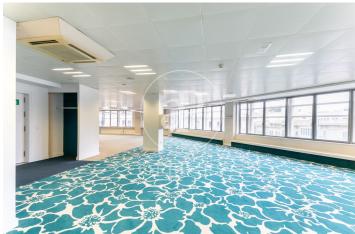

## 13,055 € | 676 m<sup>2</sup> + 165 m<sup>2</sup> terrace

Spectacular open-plan office with 5 soundproofed glazed offices with double 3 cm chamber. Located on a Penthouse floor with three independent entrance doors and two elevators and 1 freight elevator that is separated for the use and enjoyment of the office. Office designed for large companies of 20 to 40 workers, with data network and Rack in perfect working condition. It has great brightness, with two differentiated open-plan areas, one of 200 m2 and another of 50m2 with direct views to the terrace. Excellent finishes and technical specifications: perimeter ducts, practicable windows, office area, fiber optic, recessed lighting in false ceiling and independent air conditioning system per floor. In good condition for immediate entry, it has water and electricity supply activated. 24hour concierge service. Private parking and storage rooms in the same building with easy availability and price to be agreed upon. Nearby public transportation such as metro L2, L3, L1 and buses connecting the entire business nerve center and neighboring cities to Barcelona. General expenses for property tax (IBI) and community fees are not included in the price.