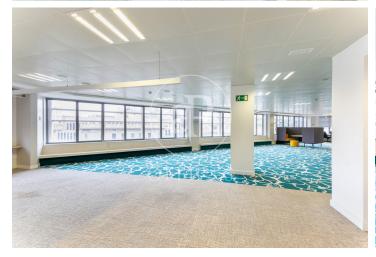

## 13,055 € | 676 m<sup>2</sup> + 165 m<sup>2</sup> terrace

Spectacular open-plan office with 5 soundproofed glazed offices with double 3 cm chamber. Located on a Penthouse floor with three independent entrance doors and two elevators and 1 freight elevator that is separated for the use and enjoyment of the office. Office designed for large companies of 20 to 40 workers, with data network and Rack in perfect working condition. It has great brightness, with two differentiated open-plan areas, one of 200 m2 and another of 50m2 with direct views to the terrace. Excellent finishes and technical specifications: perimeter ducts, practicable windows, office area, fiber optic, recessed lighting in false ceiling and independent air conditioning system per floor. In good condition for immediate entry, it has water and electricity supply activated. 24hour concierge service. Private parking and storage rooms in the same building with easy availability and price to be agreed upon. Nearby public transportation such as metro L2, L3, L1 and buses connecting the entire business nerve center and neighboring cities to Barcelona. General expenses for property tax (IBI) and community fees are not included in the price.