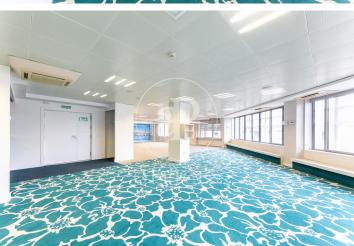

## 13,055 € | 676 m<sup>2</sup> + 165 m<sup>2</sup> terrace

Spectacular open-plan office with 5 soundproofed glazed offices with double 3 cm chamber. Located on a Penthouse floor with three independent entrance doors and two elevators and 1 freight elevator that is separated for the use and enjoyment of the office. Office designed for large companies of 20 to 40 workers, with data network and Rack in perfect working condition. It has great brightness, with two differentiated open-plan areas, one of 200 m2 and another of 50m2 with direct views to the terrace. Excellent finishes and technical specifications: perimeter ducts, practicable windows, office area, fiber optic, recessed lighting in false ceiling and independent air conditioning system per floor. In good condition for immediate entry, it has water and electricity supply activated. 24hour concierge service. Private parking and storage rooms in the same building with easy availability and price to be agreed upon. Nearby public transportation such as metro L2, L3, L1 and buses connecting the entire business nerve center and neighboring cities to Barcelona. General expenses for property tax (IBI) and community fees are not included in the price.