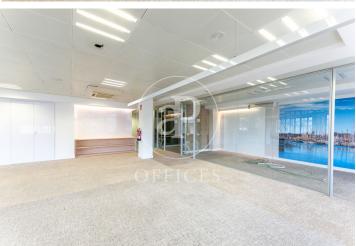

## 13,055 € | 676 m<sup>2</sup> + 165 m<sup>2</sup> terrace

Spectacular open-plan office with 5 soundproofed glazed offices with double 3 cm chamber. Located on a Penthouse floor with three independent entrance doors and two elevators and 1 freight elevator that is separated for the use and enjoyment of the office. Office designed for large companies of 20 to 40 workers, with data network and Rack in perfect working condition. It has great brightness, with two differentiated open-plan areas, one of 200 m2 and another of 50m2 with direct views to the terrace. Excellent finishes and technical specifications: perimeter ducts, practicable windows, office area, fiber optic, recessed lighting in false ceiling and independent air conditioning system per floor. In good condition for immediate entry, it has water and electricity supply activated. 24hour concierge service. Private parking and storage rooms in the same building with easy availability and price to be agreed upon. Nearby public transportation such as metro L2, L3, L1 and buses connecting the entire business nerve center and neighboring cities to Barcelona. General expenses for property tax (IBI) and community fees are not included in the price.