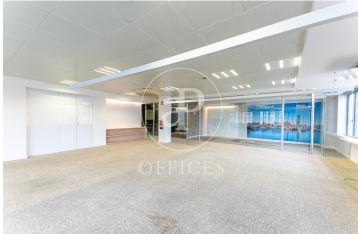

## 13,055 € | 676 m<sup>2</sup> + 165 m<sup>2</sup> terrace

Spectacular open-plan office with 5 soundproofed glazed offices with double 3 cm chamber. Located on a Penthouse floor with three independent entrance doors and two elevators and 1 freight elevator that is separated for the use and enjoyment of the office. Office designed for large companies of 20 to 40 workers, with data network and Rack in perfect working condition. It has great brightness, with two differentiated open-plan areas, one of 200 m2 and another of 50m2 with direct views to the terrace. Excellent finishes and technical specifications: perimeter ducts, practicable windows, office area, fiber optic, recessed lighting in false ceiling and independent air conditioning system per floor. In good condition for immediate entry, it has water and electricity supply activated. 24hour concierge service. Private parking and storage rooms in the same building with easy availability and price to be agreed upon. Nearby public transportation such as metro L2, L3, L1 and buses connecting the entire business nerve center and neighboring cities to Barcelona. General expenses for property tax (IBI) and community fees are not included in the price.