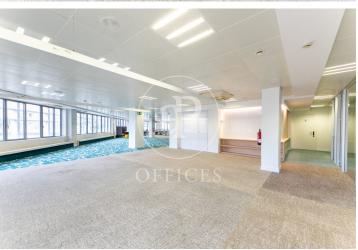

## 13,055 € | 676 m<sup>2</sup> + 165 m<sup>2</sup> terrace

Spectacular open-plan office with 5 soundproofed glazed offices with double 3 cm chamber. Located on a Penthouse floor with three independent entrance doors and two elevators and 1 freight elevator that is separated for the use and enjoyment of the office. Office designed for large companies of 20 to 40 workers, with data network and Rack in perfect working condition. It has great brightness, with two differentiated open-plan areas, one of 200 m2 and another of 50m2 with direct views to the terrace. Excellent finishes and technical specifications: perimeter ducts, practicable windows, office area, fiber optic, recessed lighting in false ceiling and independent air conditioning system per floor. In good condition for immediate entry, it has water and electricity supply activated. 24hour concierge service. Private parking and storage rooms in the same building with easy availability and price to be agreed upon. Nearby public transportation such as metro L2, L3, L1 and buses connecting the entire business nerve center and neighboring cities to Barcelona. General expenses for property tax (IBI) and community fees are not included in the price.