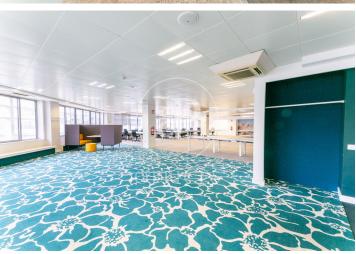

## 13,055 € | 676 m<sup>2</sup> + 165 m<sup>2</sup> terrace

Spectacular open-plan office with 5 soundproofed glazed offices with double 3 cm chamber. Located on a Penthouse floor with three independent entrance doors and two elevators and 1 freight elevator that is separated for the use and enjoyment of the office. Office designed for large companies of 20 to 40 workers, with data network and Rack in perfect working condition. It has great brightness, with two differentiated open-plan areas, one of 200 m2 and another of 50m2 with direct views to the terrace. Excellent finishes and technical specifications: perimeter ducts, practicable windows, office area, fiber optic, recessed lighting in false ceiling and independent air conditioning system per floor. In good condition for immediate entry, it has water and electricity supply activated. 24hour concierge service. Private parking and storage rooms in the same building with easy availability and price to be agreed upon. Nearby public transportation such as metro L2, L3, L1 and buses connecting the entire business nerve center and neighboring cities to Barcelona. General expenses for property tax (IBI) and community fees are not included in the price.