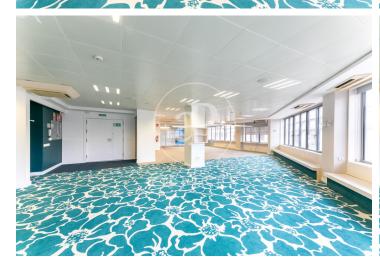

## 13,055 € | 676 m<sup>2</sup> + 165 m<sup>2</sup> terrace

Spectacular open-plan office with 5 soundproofed glazed offices with double 3 cm chamber. Located on a Penthouse floor with three independent entrance doors and two elevators and 1 freight elevator that is separated for the use and enjoyment of the office. Office designed for large companies of 20 to 40 workers, with data network and Rack in perfect working condition. It has great brightness, with two differentiated open-plan areas, one of 200 m2 and another of 50m2 with direct views to the terrace. Excellent finishes and technical specifications: perimeter ducts, practicable windows, office area, fiber optic, recessed lighting in false ceiling and independent air conditioning system per floor. In good condition for immediate entry, it has water and electricity supply activated. 24hour concierge service. Private parking and storage rooms in the same building with easy availability and price to be agreed upon. Nearby public transportation such as metro L2, L3, L1 and buses connecting the entire business nerve center and neighboring cities to Barcelona. General expenses for property tax (IBI) and community fees are not included in the price.