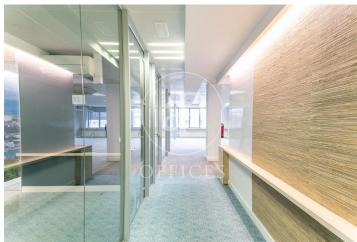

## 13,055 € | 676 m<sup>2</sup> + 165 m<sup>2</sup> terrace

Spectacular open-plan office with 5 soundproofed glazed offices with double 3 cm chamber. Located on a Penthouse floor with three independent entrance doors and two elevators and 1 freight elevator that is separated for the use and enjoyment of the office. Office designed for large companies of 20 to 40 workers, with data network and Rack in perfect working condition. It has great brightness, with two differentiated open-plan areas, one of 200 m2 and another of 50m2 with direct views to the terrace. Excellent finishes and technical specifications: perimeter ducts, practicable windows, office area, fiber optic, recessed lighting in false ceiling and independent air conditioning system per floor. In good condition for immediate entry, it has water and electricity supply activated. 24hour concierge service. Private parking and storage rooms in the same building with easy availability and price to be agreed upon. Nearby public transportation such as metro L2, L3, L1 and buses connecting the entire business nerve center and neighboring cities to Barcelona. General expenses for property tax (IBI) and community fees are not included in the price.