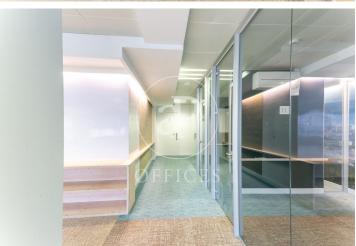

## 13,055 € | 676 m<sup>2</sup> + 165 m<sup>2</sup> terrace

Spectacular open-plan office with 5 soundproofed glazed offices with double 3 cm chamber. Located on a Penthouse floor with three independent entrance doors and two elevators and 1 freight elevator that is separated for the use and enjoyment of the office. Office designed for large companies of 20 to 40 workers, with data network and Rack in perfect working condition. It has great brightness, with two differentiated open-plan areas, one of 200 m2 and another of 50m2 with direct views to the terrace. Excellent finishes and technical specifications: perimeter ducts, practicable windows, office area, fiber optic, recessed lighting in false ceiling and independent air conditioning system per floor. In good condition for immediate entry, it has water and electricity supply activated. 24hour concierge service. Private parking and storage rooms in the same building with easy availability and price to be agreed upon. Nearby public transportation such as metro L2, L3, L1 and buses connecting the entire business nerve center and neighboring cities to Barcelona. General expenses for property tax (IBI) and community fees are not included in the price.