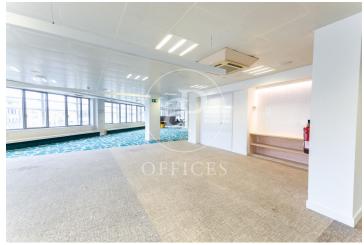

## 13,055 € | 676 m<sup>2</sup> + 165 m<sup>2</sup> terrace

Spectacular open-plan office with 5 soundproofed glazed offices with double 3 cm chamber. Located on a Penthouse floor with three independent entrance doors and two elevators and 1 freight elevator that is separated for the use and enjoyment of the office. Office designed for large companies of 20 to 40 workers, with data network and Rack in perfect working condition. It has great brightness, with two differentiated open-plan areas, one of 200 m2 and another of 50m2 with direct views to the terrace. Excellent finishes and technical specifications: perimeter ducts, practicable windows, office area, fiber optic, recessed lighting in false ceiling and independent air conditioning system per floor. In good condition for immediate entry, it has water and electricity supply activated. 24hour concierge service. Private parking and storage rooms in the same building with easy availability and price to be agreed upon. Nearby public transportation such as metro L2, L3, L1 and buses connecting the entire business nerve center and neighboring cities to Barcelona. General expenses for property tax (IBI) and community fees are not included in the price.