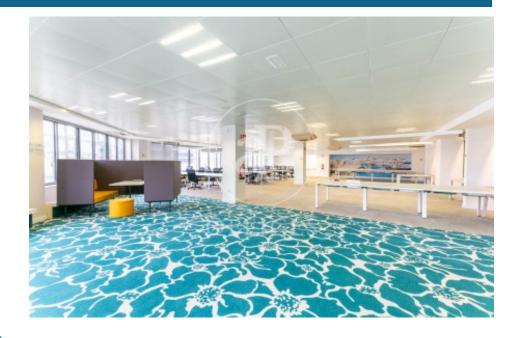

## 13,055 € | 676 m<sup>2</sup> + 165 m<sup>2</sup> terrace

Spectacular open-plan office with 5 soundproofed glazed offices with double 3 cm chamber. Located on a Penthouse floor with three independent entrance doors and two elevators and 1 freight elevator that is separated for the use and enjoyment of the office. Office designed for large companies of 20 to 40 workers, with data network and Rack in perfect working condition. It has great brightness, with two differentiated open-plan areas, one of 200 m2 and another of 50m2 with direct views to the terrace. Excellent finishes and technical specifications: perimeter ducts, practicable windows, office area, fiber optic, recessed lighting in false ceiling and independent air conditioning system per floor. In good condition for immediate entry, it has water and electricity supply activated. 24hour concierge service. Private parking and storage rooms in the same building with easy availability and price to be agreed upon. Nearby public transportation such as metro L2, L3, L1 and buses connecting the entire business nerve center and neighboring cities to Barcelona. General expenses for property tax (IBI) and community fees are not included in the price.