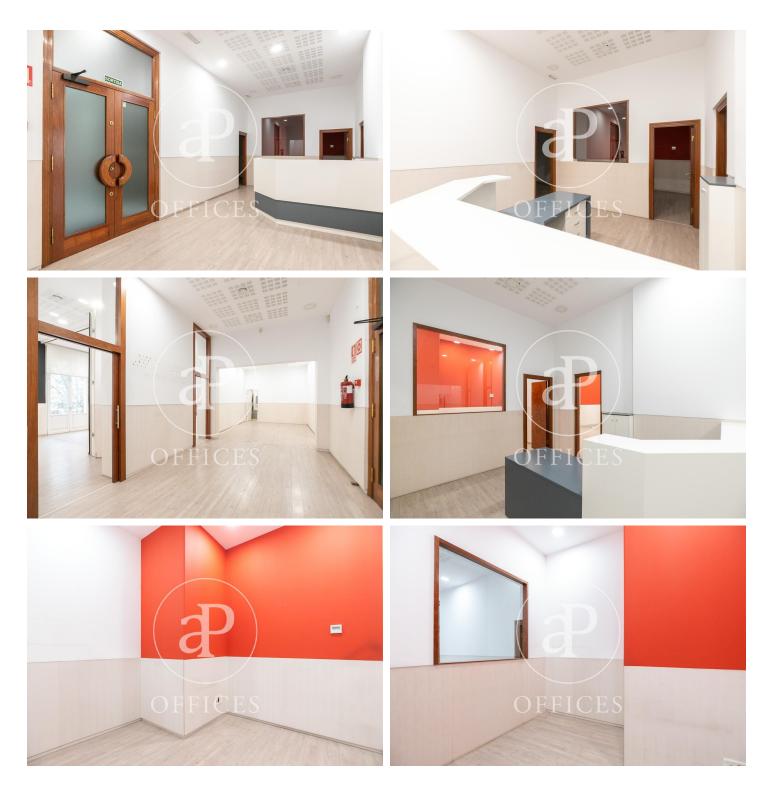

## 10,500 € | 705 m<sup>2</sup> + 130 m<sup>2</sup> terrace

800sqm corporate office for rent located in a privileged enclave, in Gran Vía de les Corts and Rambla Catalunya, in the commercial and architectural center of the most luxurious and Modernist Barcelona. We are talking about a majestic office with large dimensions, ideal for multinational companies with teams of 60 to 80 people or headquarters with service of large multicultural spaces, such as embassies, cultural centers, Notaries, Energy companies with attention to the citizen, new technologies, Artificial intelligence etc. The office is empty for you to create your personal branding. It occupies an entire floor with two side doors and a central entrance door, upon entering we find a reception hall and a 60sqm waiting room, the office is divided into two very large rooms, one of them with direct access to the terrace of more than 200sqm. It has several independent offices of 12 to 18sqm (and open spaces). It is in good use and available for visits by appointment. The community and the IBI is to be agreed according to the economic profile of the company. Very competitive market price and suitable at the moment. I invite you to visit it if it fits with your project and new implementation of your business. Be sure to visit our website to assess other options https:// [...]