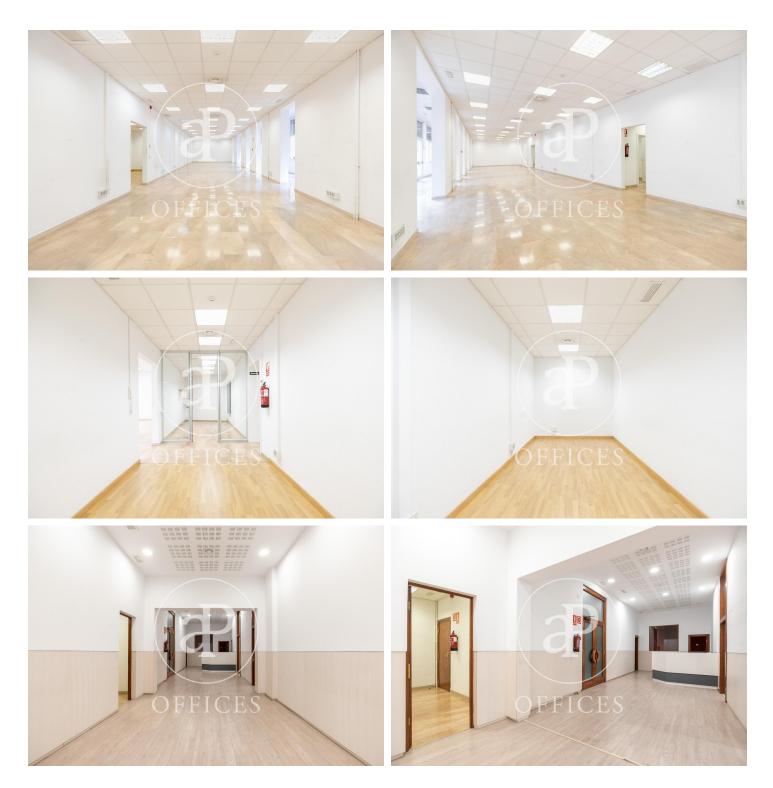

## 10,500 € | 705 m<sup>2</sup> + 130 m<sup>2</sup> terrace

800sqm corporate office for rent located in a privileged enclave, in Gran Vía de les Corts and Rambla Catalunya, in the commercial and architectural center of the most luxurious and Modernist Barcelona. We are talking about a majestic office with large dimensions, ideal for multinational companies with teams of 60 to 80 people or headquarters with service of large multicultural spaces, such as embassies, cultural centers, Notaries, Energy companies with attention to the citizen, new technologies, Artificial intelligence etc. The office is empty for you to create your personal branding. It occupies an entire floor with two side doors and a central entrance door, upon entering we find a reception hall and a 60sqm waiting room, the office is divided into two very large rooms, one of them with direct access to the terrace of more than 200sqm. It has several independent offices of 12 to 18sqm (and open spaces). It is in good use and available for visits by appointment. The community and the IBI is to be agreed according to the economic profile of the company. Very competitive market price and suitable at the moment. I invite you to visit it if it fits with your project and new implementation of your business. Be sure to visit our website to assess other options https:// [...]