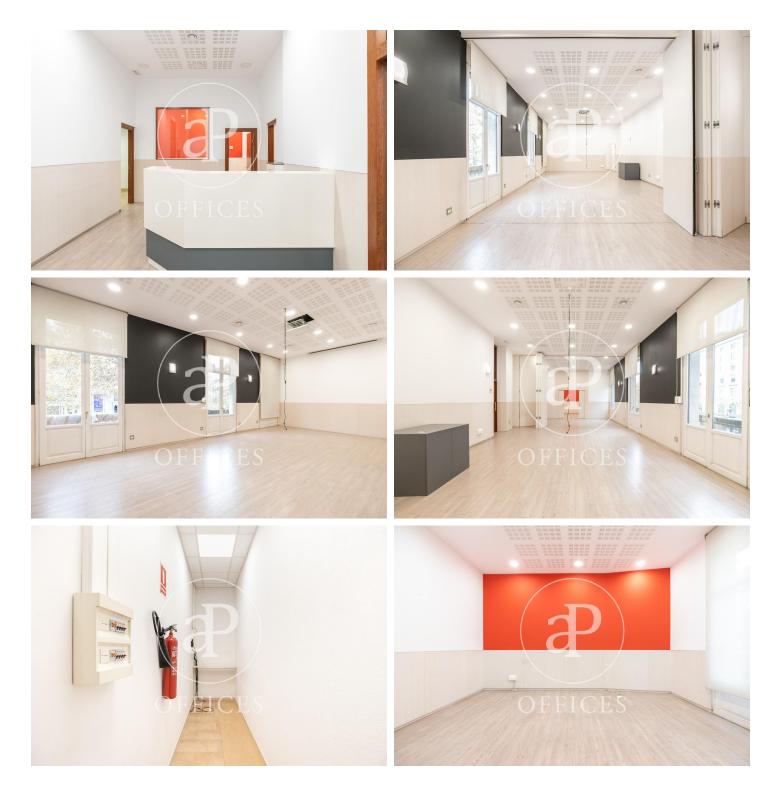

## 10,500 € | 705 m<sup>2</sup> + 130 m<sup>2</sup> terrace

800sqm corporate office for rent located in a privileged enclave, in Gran Vía de les Corts and Rambla Catalunya, in the commercial and architectural center of the most luxurious and Modernist Barcelona. We are talking about a majestic office with large dimensions, ideal for multinational companies with teams of 60 to 80 people or headquarters with service of large multicultural spaces, such as embassies, cultural centers, Notaries, Energy companies with attention to the citizen, new technologies, Artificial intelligence etc. The office is empty for you to create your personal branding. It occupies an entire floor with two side doors and a central entrance door, upon entering we find a reception hall and a 60sqm waiting room, the office is divided into two very large rooms, one of them with direct access to the terrace of more than 200sqm. It has several independent offices of 12 to 18sqm (and open spaces). It is in good use and available for visits by appointment. The community and the IBI is to be agreed according to the economic profile of the company. Very competitive market price and suitable at the moment. I invite you to visit it if it fits with your project and new implementation of your business. Be sure to visit our website to assess other options https:// [...]