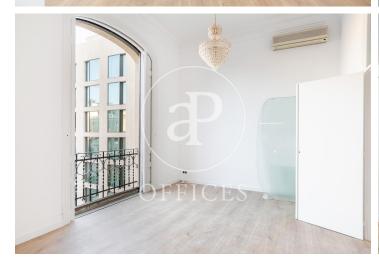

## 1,850 € | 90 m<sup>2</sup>

Office for rent in Paseo de Gracia next to Plaza Catalunya Listed property in the Casa Rocamora building in an exceptional location in Paseo de Gràcia next to Plaza Catalunya. Office of 90 m². Parquet flooring. Large windows overlooking Paseo de Gracia with three independent offices, providing lots of light, high ceilings and a loft which can be used as storage room or storeroom and a beautiful terrace overlooking the courtyard with natural light and silent. It has a lift and concierge service. Surrounded by shops, Corte Inglés, and transport. Ideal for companies of 4 to 8 people who wish to be in the Golden Mile of Barcelona. Urban buses, Metro, Railways, direct Aerobus to the airport.