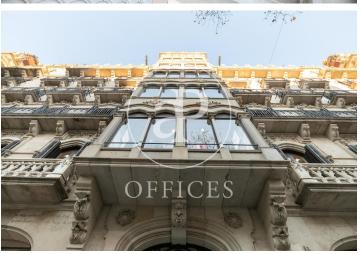

## 1,850 € | 90 m<sup>2</sup>

Office for rent in Paseo de Gracia next to Plaza Catalunya Listed property in the Casa Rocamora building in an exceptional location in Paseo de Gràcia next to Plaza Catalunya. Office of 90 m². Parquet flooring. Large windows overlooking Paseo de Gracia with three independent offices, providing lots of light, high ceilings and a loft which can be used as storage room or storeroom and a beautiful terrace overlooking the courtyard with natural light and silent. It has a lift and concierge service. Surrounded by shops, Corte Inglés, and transport. Ideal for companies of 4 to 8 people who wish to be in the Golden Mile of Barcelona. Urban buses, Metro, Railways, direct Aerobus to the airport.