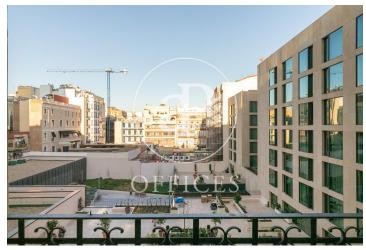

## 1,850 € | 90 m<sup>2</sup>

Office for rent in Paseo de Gracia next to Plaza Catalunya Listed property in the Casa Rocamora building in an exceptional location in Paseo de Gràcia next to Plaza Catalunya. Office of 90 m². Parquet flooring. Large windows overlooking Paseo de Gracia with three independent offices, providing lots of light, high ceilings and a loft which can be used as storage room or storeroom and a beautiful terrace overlooking the courtyard with natural light and silent. It has a lift and concierge service. Surrounded by shops, Corte Inglés, and transport. Ideal for companies of 4 to 8 people who wish to be in the Golden Mile of Barcelona. Urban buses, Metro, Railways, direct Aerobus to the airport.