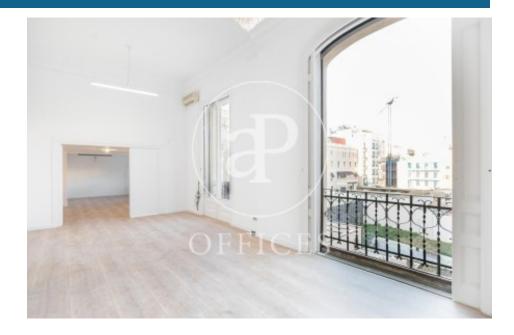

## 1,850 € | 90 m<sup>2</sup>

Office for rent in Paseo de Gracia next to Plaza Catalunya Listed property in the Casa Rocamora building in an exceptional location in Paseo de Gràcia next to Plaza Catalunya. Office of 90 m². Parquet flooring. Large windows overlooking Paseo de Gracia with three independent offices, providing lots of light, high ceilings and a loft which can be used as storage room or storeroom and a beautiful terrace overlooking the courtyard with natural light and silent. It has a lift and concierge service. Surrounded by shops, Corte Inglés, and transport. Ideal for companies of 4 to 8 people who wish to be in the Golden Mile of Barcelona. Urban buses, Metro, Railways, direct Aerobus to the airport.