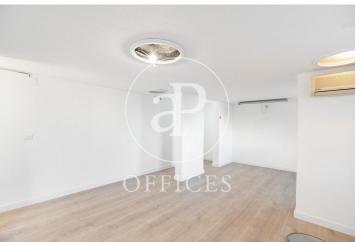

## 1,850 € | 90 m<sup>2</sup>

Office for rent in Paseo de Gracia next to Plaza Catalunya Listed property in the Casa Rocamora building in an exceptional location in Paseo de Gràcia next to Plaza Catalunya. Office of 90 m². Parquet flooring. Large windows overlooking Paseo de Gracia with three independent offices, providing lots of light, high ceilings and a loft which can be used as storage room or storeroom and a beautiful terrace overlooking the courtyard with natural light and silent. It has a lift and concierge service. Surrounded by shops, Corte Inglés, and transport. Ideal for companies of 4 to 8 people who wish to be in the Golden Mile of Barcelona. Urban buses, Metro, Railways, direct Aerobus to the airport.