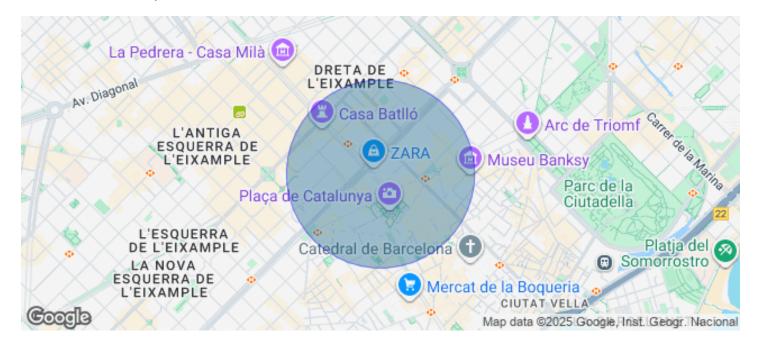

## Office for rent in Passeig de Gracia (Barcelona)

Ref. AOB2201026

## Barcelona / Passeig de Gracia

- Concierge
- A/C
- Heating
- Condition: Good

## 1,850 € | 90 m<sup>2</sup>

Office for rent in Paseo de Gracia next to Plaza Catalunya Listed property in the Casa Rocamora building in an exceptional location in Paseo de Gràcia next to Plaza Catalunya. Office of 90 m². Parquet flooring. Large windows overlooking Paseo de Gracia with three independent offices, providing lots of light, high ceilings and a loft which can be used as storage room or storeroom and a beautiful terrace overlooking the courtyard with natural light and silent. It has a lift and concierge service. Surrounded by shops, Corte Inglés, and transport. Ideal for companies of 4 to 8 people who wish to be in the Golden Mile of Barcelona. Urban buses, Metro, Railways, direct Aerobus to the airport.