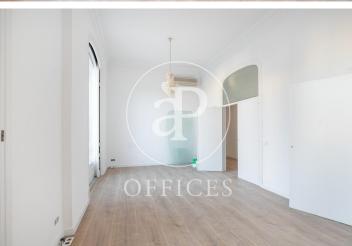

## 1,850 € | 90 m<sup>2</sup>

Office for rent in Paseo de Gracia next to Plaza Catalunya Listed property in the Casa Rocamora building in an exceptional location in Paseo de Gràcia next to Plaza Catalunya. Office of 90 m². Parquet flooring. Large windows overlooking Paseo de Gracia with three independent offices, providing lots of light, high ceilings and a loft which can be used as storage room or storeroom and a beautiful terrace overlooking the courtyard with natural light and silent. It has a lift and concierge service. Surrounded by shops, Corte Inglés, and transport. Ideal for companies of 4 to 8 people who wish to be in the Golden Mile of Barcelona. Urban buses, Metro, Railways, direct Aerobus to the airport.