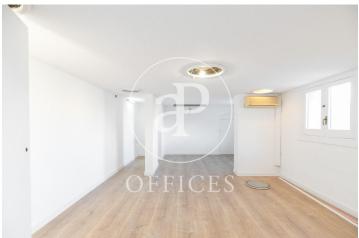

## 1,850 € | 90 m<sup>2</sup>

Office for rent in Paseo de Gracia next to Plaza Catalunya Listed property in the Casa Rocamora building in an exceptional location in Paseo de Gràcia next to Plaza Catalunya. Office of 90 m². Parquet flooring. Large windows overlooking Paseo de Gracia with three independent offices, providing lots of light, high ceilings and a loft which can be used as storage room or storeroom and a beautiful terrace overlooking the courtyard with natural light and silent. It has a lift and concierge service. Surrounded by shops, Corte Inglés, and transport. Ideal for companies of 4 to 8 people who wish to be in the Golden Mile of Barcelona. Urban buses, Metro, Railways, direct Aerobus to the airport.