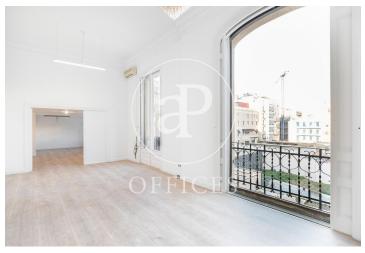

## 1,850 € | 90 m<sup>2</sup>

Office for rent in Paseo de Gracia next to Plaza Catalunya Listed property in the Casa Rocamora building in an exceptional location in Paseo de Gràcia next to Plaza Catalunya. Office of 90 m². Parquet flooring. Large windows overlooking Paseo de Gracia with three independent offices, providing lots of light, high ceilings and a loft which can be used as storage room or storeroom and a beautiful terrace overlooking the courtyard with natural light and silent. It has a lift and concierge service. Surrounded by shops, Corte Inglés, and transport. Ideal for companies of 4 to 8 people who wish to be in the Golden Mile of Barcelona. Urban buses, Metro, Railways, direct Aerobus to the airport.