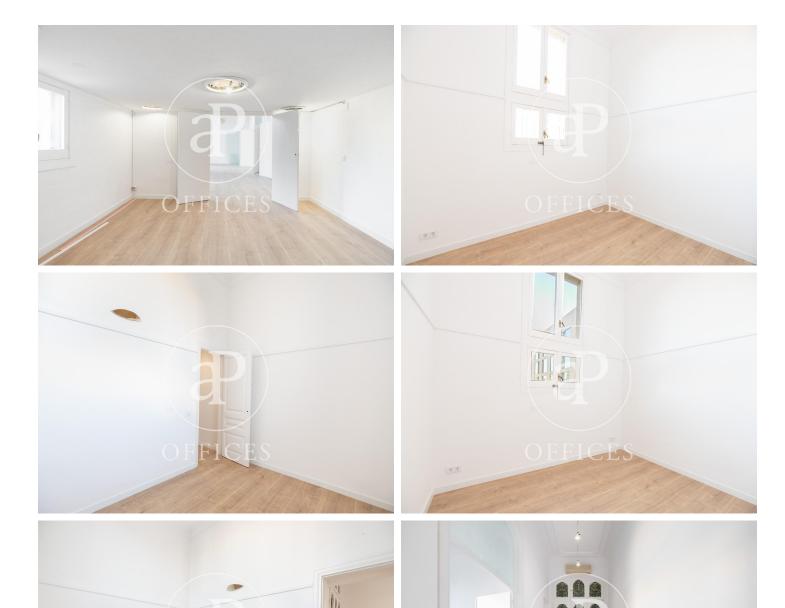

## 1,850 € | 90 m<sup>2</sup>

Office for rent in Paseo de Gracia next to Plaza Catalunya Listed property in the Casa Rocamora building in an exceptional location in Paseo de Gràcia next to Plaza Catalunya. Office of 90 m². Parquet flooring. Large windows overlooking Paseo de Gracia with three independent offices, providing lots of light, high ceilings and a loft which can be used as storage room or storeroom and a beautiful terrace overlooking the courtyard with natural light and silent. It has a lift and concierge service. Surrounded by shops, Corte Inglés, and transport. Ideal for companies of 4 to 8 people who wish to be in the Golden Mile of Barcelona. Urban buses, Metro, Railways, direct Aerobus to the airport.