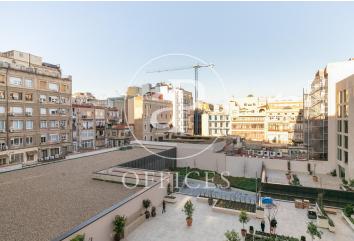

## 1,850 € | 90 m<sup>2</sup>

Office for rent in Paseo de Gracia next to Plaza Catalunya Listed property in the Casa Rocamora building in an exceptional location in Paseo de Gràcia next to Plaza Catalunya. Office of 90 m². Parquet flooring. Large windows overlooking Paseo de Gracia with three independent offices, providing lots of light, high ceilings and a loft which can be used as storage room or storeroom and a beautiful terrace overlooking the courtyard with natural light and silent. It has a lift and concierge service. Surrounded by shops, Corte Inglés, and transport. Ideal for companies of 4 to 8 people who wish to be in the Golden Mile of Barcelona. Urban buses, Metro, Railways, direct Aerobus to the airport.