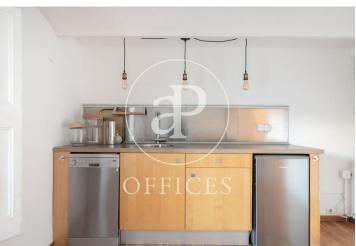

## 1,850 € | 91 m<sup>2</sup>

Office for rent in Paseo de Gracia next to Plaça Catalunya Listed building in the Casa Rocamora building in an exceptional location in Paseo de Gracia next to Plaza Catalunya. Office of 90 m². Parquet flooring. Large windows overlooking Paseo de Gracia with three independent offices, which provide lots of light, high ceilings and a loft which can be used as storage room or storeroom and a beautiful terrace overlooking the courtyard with natural light and quiet. It has a lift and concierge service. Surrounded by shops, Corte Inglés, and transport. Ideal for companies of 4 to 8 people who wish to be in the Golden Mile of Barcelona. Urban buses, Metro, Railways, direct Aerobus to the airport.