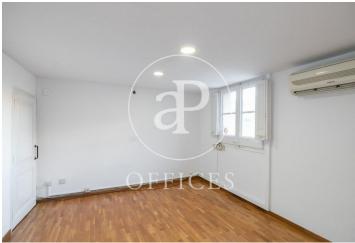

## 1,850 € | 91 m<sup>2</sup>

Office for rent in Paseo de Gracia next to Plaça Catalunya Listed building in the Casa Rocamora building in an exceptional location in Paseo de Gracia next to Plaza Catalunya. Office of 90 m². Parquet flooring. Large windows overlooking Paseo de Gracia with three independent offices, which provide lots of light, high ceilings and a loft which can be used as storage room or storeroom and a beautiful terrace overlooking the courtyard with natural light and quiet. It has a lift and concierge service. Surrounded by shops, Corte Inglés, and transport. Ideal for companies of 4 to 8 people who wish to be in the Golden Mile of Barcelona. Urban buses, Metro, Railways, direct Aerobus to the airport.