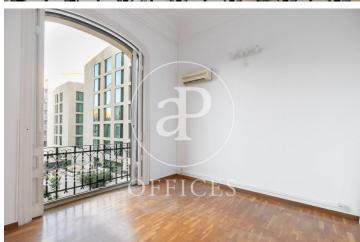

## 1,850 € | 91 m<sup>2</sup>

Office for rent in Paseo de Gracia next to Plaça Catalunya Listed building in the Casa Rocamora building in an exceptional location in Paseo de Gracia next to Plaza Catalunya. Office of 90 m². Parquet flooring. Large windows overlooking Paseo de Gracia with three independent offices, which provide lots of light, high ceilings and a loft which can be used as storage room or storeroom and a beautiful terrace overlooking the courtyard with natural light and quiet. It has a lift and concierge service. Surrounded by shops, Corte Inglés, and transport. Ideal for companies of 4 to 8 people who wish to be in the Golden Mile of Barcelona. Urban buses, Metro, Railways, direct Aerobus to the airport.