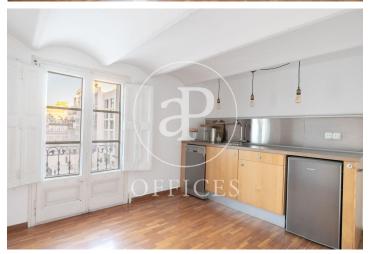

## 1,850 € | 91 m<sup>2</sup>

Office for rent in Paseo de Gracia next to Plaça Catalunya Listed building in the Casa Rocamora building in an exceptional location in Paseo de Gracia next to Plaza Catalunya. Office of 90 m². Parquet flooring. Large windows overlooking Paseo de Gracia with three independent offices, which provide lots of light, high ceilings and a loft which can be used as storage room or storeroom and a beautiful terrace overlooking the courtyard with natural light and quiet. It has a lift and concierge service. Surrounded by shops, Corte Inglés, and transport. Ideal for companies of 4 to 8 people who wish to be in the Golden Mile of Barcelona. Urban buses, Metro, Railways, direct Aerobus to the airport.