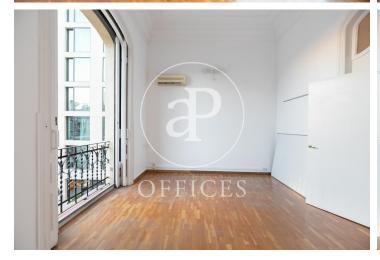

## 1,850 € | 91 m<sup>2</sup>

Office for rent in Paseo de Gracia next to Plaça Catalunya Listed building in the Casa Rocamora building in an exceptional location in Paseo de Gracia next to Plaza Catalunya. Office of 90 m². Parquet flooring. Large windows overlooking Paseo de Gracia with three independent offices, which provide lots of light, high ceilings and a loft which can be used as storage room or storeroom and a beautiful terrace overlooking the courtyard with natural light and quiet. It has a lift and concierge service. Surrounded by shops, Corte Inglés, and transport. Ideal for companies of 4 to 8 people who wish to be in the Golden Mile of Barcelona. Urban buses, Metro, Railways, direct Aerobus to the airport.