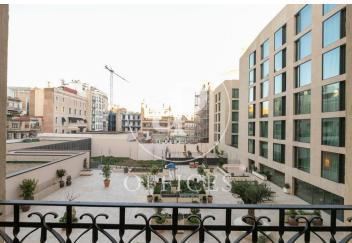

## 1,850 € | 91 m<sup>2</sup>

Office for rent in Paseo de Gracia next to Plaça Catalunya Listed building in the Casa Rocamora building in an exceptional location in Paseo de Gracia next to Plaza Catalunya. Office of 90 m². Parquet flooring. Large windows overlooking Paseo de Gracia with three independent offices, which provide lots of light, high ceilings and a loft which can be used as storage room or storeroom and a beautiful terrace overlooking the courtyard with natural light and quiet. It has a lift and concierge service. Surrounded by shops, Corte Inglés, and transport. Ideal for companies of 4 to 8 people who wish to be in the Golden Mile of Barcelona. Urban buses, Metro, Railways, direct Aerobus to the airport.