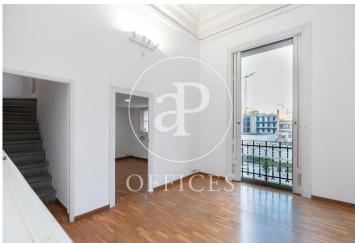

## 1,850 € | 91 m<sup>2</sup>

Office for rent in Paseo de Gracia next to Plaça Catalunya Listed building in the Casa Rocamora building in an exceptional location in Paseo de Gracia next to Plaza Catalunya. Office of 90 m². Parquet flooring. Large windows overlooking Paseo de Gracia with three independent offices, which provide lots of light, high ceilings and a loft which can be used as storage room or storeroom and a beautiful terrace overlooking the courtyard with natural light and quiet. It has a lift and concierge service. Surrounded by shops, Corte Inglés, and transport. Ideal for companies of 4 to 8 people who wish to be in the Golden Mile of Barcelona. Urban buses, Metro, Railways, direct Aerobus to the airport.