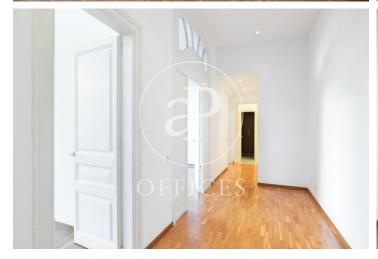

## 1,850 € | 91 m<sup>2</sup>

Office for rent in Paseo de Gracia next to Plaça Catalunya Listed building in the Casa Rocamora building in an exceptional location in Paseo de Gracia next to Plaza Catalunya. Office of 90 m². Parquet flooring. Large windows overlooking Paseo de Gracia with three independent offices, which provide lots of light, high ceilings and a loft which can be used as storage room or storeroom and a beautiful terrace overlooking the courtyard with natural light and quiet. It has a lift and concierge service. Surrounded by shops, Corte Inglés, and transport. Ideal for companies of 4 to 8 people who wish to be in the Golden Mile of Barcelona. Urban buses, Metro, Railways, direct Aerobus to the airport.