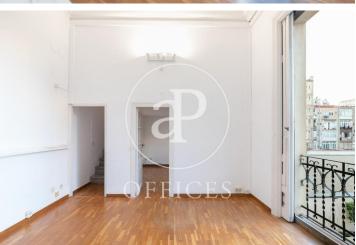

## 1,850 € | 91 m<sup>2</sup>

Office for rent in Paseo de Gracia next to Plaça Catalunya Listed building in the Casa Rocamora building in an exceptional location in Paseo de Gracia next to Plaza Catalunya. Office of 90 m². Parquet flooring. Large windows overlooking Paseo de Gracia with three independent offices, which provide lots of light, high ceilings and a loft which can be used as storage room or storeroom and a beautiful terrace overlooking the courtyard with natural light and quiet. It has a lift and concierge service. Surrounded by shops, Corte Inglés, and transport. Ideal for companies of 4 to 8 people who wish to be in the Golden Mile of Barcelona. Urban buses, Metro, Railways, direct Aerobus to the airport.