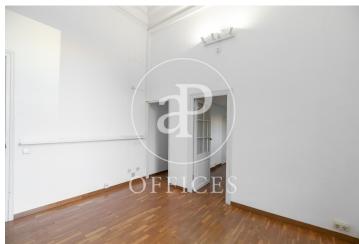

## 1,850 € | 91 m<sup>2</sup>

Office for rent in Paseo de Gracia next to Plaça Catalunya Listed building in the Casa Rocamora building in an exceptional location in Paseo de Gracia next to Plaza Catalunya. Office of 90 m². Parquet flooring. Large windows overlooking Paseo de Gracia with three independent offices, which provide lots of light, high ceilings and a loft which can be used as storage room or storeroom and a beautiful terrace overlooking the courtyard with natural light and quiet. It has a lift and concierge service. Surrounded by shops, Corte Inglés, and transport. Ideal for companies of 4 to 8 people who wish to be in the Golden Mile of Barcelona. Urban buses, Metro, Railways, direct Aerobus to the airport.