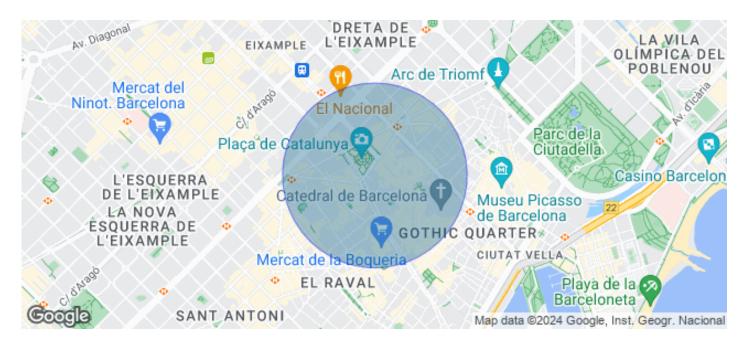

## 11,938 € | 568 m<sup>2</sup>

Exterior corporate office building with excellent natural light located in Plaza Catalunya, in the heart of Barcelona. Office located on the 7th floor with panoramic views in the Prime axis of Barcelona, Plaza Catalunya. Ideal for companies and corporate businesses that wish to be in an unbeatable location. It has 3 elevators, concierge service 24h, private parking, storage rooms and warehouses. High quality finishes and facilities: raised floor, false ceiling, individual air conditioning and VRV, fire detectors, fluorescent lighting, fiber optics and voice / data installation. For an immediate entry, it has water and electricity supplies. In an unbeatable location, neuralgic center and core of the economic activity of the city, it is very well communicated. FGC: S1, S2, S5, S55, L6, L7 and RENFE. Two subway lines and numerous bus lines stop and depart from Plaza Catalunya to access any point of the city. Be sure to visit our website to evaluate other options https://www.aoficinas.es/