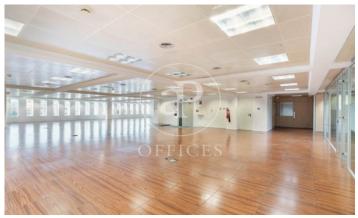

## 11,938 € | 568 m<sup>2</sup>

Exterior corporate office building with excellent natural light located in Plaza Catalunya, in the heart of Barcelona. Office located on the 7th floor with panoramic views in the Prime axis of Barcelona, Plaza Catalunya. Ideal for companies and corporate businesses that wish to be in an unbeatable location. It has 3 elevators, concierge service 24h, private parking, storage rooms and warehouses. High quality finishes and facilities: raised floor, false ceiling, individual air conditioning and VRV, fire detectors, fluorescent lighting, fiber optics and voice / data installation. For an immediate entry, it has water and electricity supplies. In an unbeatable location, neuralgic center and core of the economic activity of the city, it is very well communicated. FGC: S1, S2, S5, S55, L6, L7 and RENFE. Two subway lines and numerous bus lines stop and depart from Plaza Catalunya to access any point of the city. Be sure to visit our website to evaluate other options https://www.aoficinas.es/