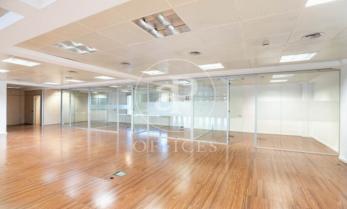

## 11,938 € | 568 m<sup>2</sup>

Exterior corporate office building with excellent natural light located in Plaza Catalunya, in the heart of Barcelona. Office located on the 7th floor with panoramic views in the Prime axis of Barcelona, Plaza Catalunya. Ideal for companies and corporate businesses that wish to be in an unbeatable location. It has 3 elevators, concierge service 24h, private parking, storage rooms and warehouses. High quality finishes and facilities: raised floor, false ceiling, individual air conditioning and VRV, fire detectors, fluorescent lighting, fiber optics and voice / data installation. For an immediate entry, it has water and electricity supplies. In an unbeatable location, neuralgic center and core of the economic activity of the city, it is very well communicated. FGC: S1, S2, S5, S55, L6, L7 and RENFE. Two subway lines and numerous bus lines stop and depart from Plaza Catalunya to access any point of the city. Be sure to visit our website to evaluate other options https://www.aoficinas.es/