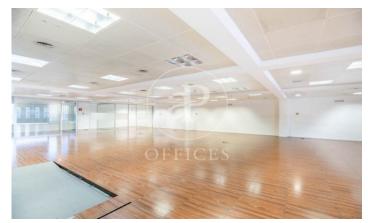

## 11,938 € | 568 m<sup>2</sup>

Exterior corporate office building with excellent natural light located in Plaza Catalunya, in the heart of Barcelona. Office located on the 7th floor with panoramic views in the Prime axis of Barcelona, Plaza Catalunya. Ideal for companies and corporate businesses that wish to be in an unbeatable location. It has 3 elevators, concierge service 24h, private parking, storage rooms and warehouses. High quality finishes and facilities: raised floor, false ceiling, individual air conditioning and VRV, fire detectors, fluorescent lighting, fiber optics and voice / data installation. For an immediate entry, it has water and electricity supplies. In an unbeatable location, neuralgic center and core of the economic activity of the city, it is very well communicated. FGC: S1, S2, S5, S55, L6, L7 and RENFE. Two subway lines and numerous bus lines stop and depart from Plaza Catalunya to access any point of the city. Be sure to visit our website to evaluate other options https://www.aoficinas.es/