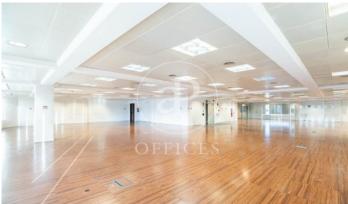

## 11,938 € | 568 m<sup>2</sup>

Exterior corporate office building with excellent natural light located in Plaza Catalunya, in the heart of Barcelona. Office located on the 7th floor with panoramic views in the Prime axis of Barcelona, Plaza Catalunya. Ideal for companies and corporate businesses that wish to be in an unbeatable location. It has 3 elevators, concierge service 24h, private parking, storage rooms and warehouses. High quality finishes and facilities: raised floor, false ceiling, individual air conditioning and VRV, fire detectors, fluorescent lighting, fiber optics and voice / data installation. For an immediate entry, it has water and electricity supplies. In an unbeatable location, neuralgic center and core of the economic activity of the city, it is very well communicated. FGC: S1, S2, S5, S55, L6, L7 and RENFE. Two subway lines and numerous bus lines stop and depart from Plaza Catalunya to access any point of the city. Be sure to visit our website to evaluate other options https://www.aoficinas.es/