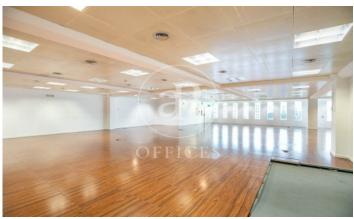

## 11,938 € | 568 m<sup>2</sup>

Exterior corporate office building with excellent natural light located in Plaza Catalunya, in the heart of Barcelona. Office located on the 7th floor with panoramic views in the Prime axis of Barcelona, Plaza Catalunya. Ideal for companies and corporate businesses that wish to be in an unbeatable location. It has 3 elevators, concierge service 24h, private parking, storage rooms and warehouses. High quality finishes and facilities: raised floor, false ceiling, individual air conditioning and VRV, fire detectors, fluorescent lighting, fiber optics and voice / data installation. For an immediate entry, it has water and electricity supplies. In an unbeatable location, neuralgic center and core of the economic activity of the city, it is very well communicated. FGC: S1, S2, S5, S55, L6, L7 and RENFE. Two subway lines and numerous bus lines stop and depart from Plaza Catalunya to access any point of the city. Be sure to visit our website to evaluate other options https://www.aoficinas.es/