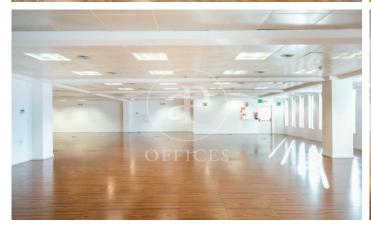

## 11,938 € | 568 m<sup>2</sup>

Exterior corporate office building with excellent natural light located in Plaza Catalunya, in the heart of Barcelona. Office located on the 7th floor with panoramic views in the Prime axis of Barcelona, Plaza Catalunya. Ideal for companies and corporate businesses that wish to be in an unbeatable location. It has 3 elevators, concierge service 24h, private parking, storage rooms and warehouses. High quality finishes and facilities: raised floor, false ceiling, individual air conditioning and VRV, fire detectors, fluorescent lighting, fiber optics and voice / data installation. For an immediate entry, it has water and electricity supplies. In an unbeatable location, neuralgic center and core of the economic activity of the city, it is very well communicated. FGC: S1, S2, S5, S55, L6, L7 and RENFE. Two subway lines and numerous bus lines stop and depart from Plaza Catalunya to access any point of the city. Be sure to visit our website to evaluate other options https://www.aoficinas.es/