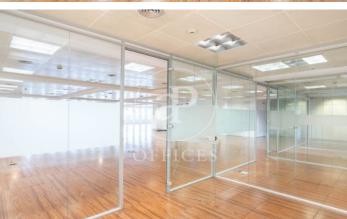

## 11,938 € | 568 m<sup>2</sup>

Exterior corporate office building with excellent natural light located in Plaza Catalunya, in the heart of Barcelona. Office located on the 7th floor with panoramic views in the Prime axis of Barcelona, Plaza Catalunya. Ideal for companies and corporate businesses that wish to be in an unbeatable location. It has 3 elevators, concierge service 24h, private parking, storage rooms and warehouses. High quality finishes and facilities: raised floor, false ceiling, individual air conditioning and VRV, fire detectors, fluorescent lighting, fiber optics and voice / data installation. For an immediate entry, it has water and electricity supplies. In an unbeatable location, neuralgic center and core of the economic activity of the city, it is very well communicated. FGC: S1, S2, S5, S55, L6, L7 and RENFE. Two subway lines and numerous bus lines stop and depart from Plaza Catalunya to access any point of the city. Be sure to visit our website to evaluate other options https://www.aoficinas.es/