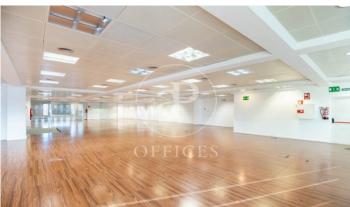

## 11,938 € | 568 m<sup>2</sup>

Exterior corporate office building with excellent natural light located in Plaza Catalunya, in the heart of Barcelona. Office located on the 7th floor with panoramic views in the Prime axis of Barcelona, Plaza Catalunya. Ideal for companies and corporate businesses that wish to be in an unbeatable location. It has 3 elevators, concierge service 24h, private parking, storage rooms and warehouses. High quality finishes and facilities: raised floor, false ceiling, individual air conditioning and VRV, fire detectors, fluorescent lighting, fiber optics and voice / data installation. For an immediate entry, it has water and electricity supplies. In an unbeatable location, neuralgic center and core of the economic activity of the city, it is very well communicated. FGC: S1, S2, S5, S55, L6, L7 and RENFE. Two subway lines and numerous bus lines stop and depart from Plaza Catalunya to access any point of the city. Be sure to visit our website to evaluate other options https://www.aoficinas.es/