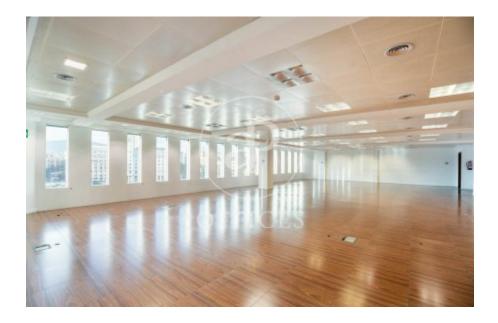

## 11,938 € | 568 m<sup>2</sup>

Exterior corporate office building with excellent natural light located in Plaza Catalunya, in the heart of Barcelona. Office located on the 7th floor with panoramic views in the Prime axis of Barcelona, Plaza Catalunya. Ideal for companies and corporate businesses that wish to be in an unbeatable location. It has 3 elevators, concierge service 24h, private parking, storage rooms and warehouses. High quality finishes and facilities: raised floor, false ceiling, individual air conditioning and VRV, fire detectors, fluorescent lighting, fiber optics and voice / data installation. For an immediate entry, it has water and electricity supplies. In an unbeatable location, neuralgic center and core of the economic activity of the city, it is very well communicated. FGC: S1, S2, S5, S55, L6, L7 and RENFE. Two subway lines and numerous bus lines stop and depart from Plaza Catalunya to access any point of the city. Be sure to visit our website to evaluate other options https://www.aoficinas.es/