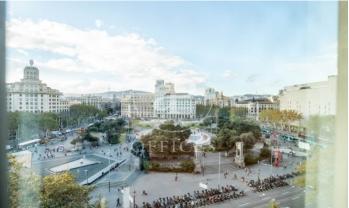

## 11,938 € | 568 m<sup>2</sup>

Exterior corporate office building with excellent natural light located in Plaza Catalunya, in the heart of Barcelona. Office located on the 7th floor with panoramic views in the Prime axis of Barcelona, Plaza Catalunya. Ideal for companies and corporate businesses that wish to be in an unbeatable location. It has 3 elevators, concierge service 24h, private parking, storage rooms and warehouses. High quality finishes and facilities: raised floor, false ceiling, individual air conditioning and VRV, fire detectors, fluorescent lighting, fiber optics and voice / data installation. For an immediate entry, it has water and electricity supplies. In an unbeatable location, neuralgic center and core of the economic activity of the city, it is very well communicated. FGC: S1, S2, S5, S55, L6, L7 and RENFE. Two subway lines and numerous bus lines stop and depart from Plaza Catalunya to access any point of the city. Be sure to visit our website to evaluate other options https://www.aoficinas.es/