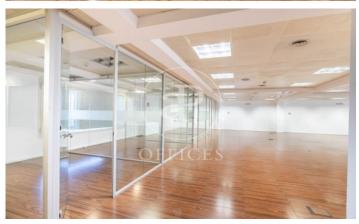

## 11,938 € | 568 m<sup>2</sup>

Exterior corporate office building with excellent natural light located in Plaza Catalunya, in the heart of Barcelona. Office located on the 7th floor with panoramic views in the Prime axis of Barcelona, Plaza Catalunya. Ideal for companies and corporate businesses that wish to be in an unbeatable location. It has 3 elevators, concierge service 24h, private parking, storage rooms and warehouses. High quality finishes and facilities: raised floor, false ceiling, individual air conditioning and VRV, fire detectors, fluorescent lighting, fiber optics and voice / data installation. For an immediate entry, it has water and electricity supplies. In an unbeatable location, neuralgic center and core of the economic activity of the city, it is very well communicated. FGC: S1, S2, S5, S55, L6, L7 and RENFE. Two subway lines and numerous bus lines stop and depart from Plaza Catalunya to access any point of the city. Be sure to visit our website to evaluate other options https://www.aoficinas.es/