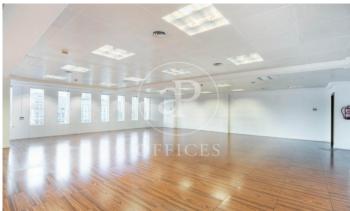

## 11,938 € | 568 m<sup>2</sup>

Exterior corporate office building with excellent natural light located in Plaza Catalunya, in the heart of Barcelona. Office located on the 7th floor with panoramic views in the Prime axis of Barcelona, Plaza Catalunya. Ideal for companies and corporate businesses that wish to be in an unbeatable location. It has 3 elevators, concierge service 24h, private parking, storage rooms and warehouses. High quality finishes and facilities: raised floor, false ceiling, individual air conditioning and VRV, fire detectors, fluorescent lighting, fiber optics and voice / data installation. For an immediate entry, it has water and electricity supplies. In an unbeatable location, neuralgic center and core of the economic activity of the city, it is very well communicated. FGC: S1, S2, S5, S55, L6, L7 and RENFE. Two subway lines and numerous bus lines stop and depart from Plaza Catalunya to access any point of the city. Be sure to visit our website to evaluate other options https://www.aoficinas.es/