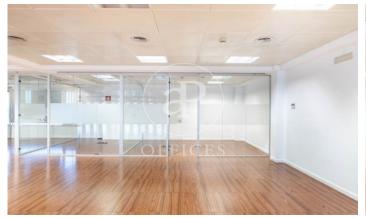

## 11,938 € | 568 m<sup>2</sup>

Exterior corporate office building with excellent natural light located in Plaza Catalunya, in the heart of Barcelona. Office located on the 7th floor with panoramic views in the Prime axis of Barcelona, Plaza Catalunya. Ideal for companies and corporate businesses that wish to be in an unbeatable location. It has 3 elevators, concierge service 24h, private parking, storage rooms and warehouses. High quality finishes and facilities: raised floor, false ceiling, individual air conditioning and VRV, fire detectors, fluorescent lighting, fiber optics and voice / data installation. For an immediate entry, it has water and electricity supplies. In an unbeatable location, neuralgic center and core of the economic activity of the city, it is very well communicated. FGC: S1, S2, S5, S55, L6, L7 and RENFE. Two subway lines and numerous bus lines stop and depart from Plaza Catalunya to access any point of the city. Be sure to visit our website to evaluate other options https://www.aoficinas.es/