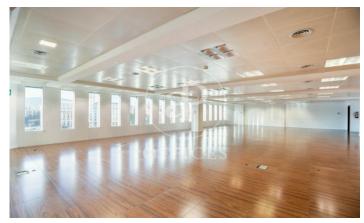

## 11,938 € | 568 m<sup>2</sup>

Exterior corporate office building with excellent natural light located in Plaza Catalunya, in the heart of Barcelona. Office located on the 7th floor with panoramic views in the Prime axis of Barcelona, Plaza Catalunya. Ideal for companies and corporate businesses that wish to be in an unbeatable location. It has 3 elevators, concierge service 24h, private parking, storage rooms and warehouses. High quality finishes and facilities: raised floor, false ceiling, individual air conditioning and VRV, fire detectors, fluorescent lighting, fiber optics and voice / data installation. For an immediate entry, it has water and electricity supplies. In an unbeatable location, neuralgic center and core of the economic activity of the city, it is very well communicated. FGC: S1, S2, S5, S55, L6, L7 and RENFE. Two subway lines and numerous bus lines stop and depart from Plaza Catalunya to access any point of the city. Be sure to visit our website to evaluate other options https://www.aoficinas.es/