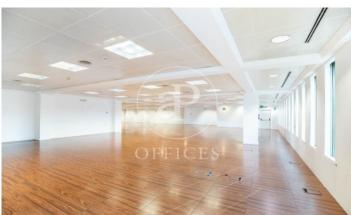

## 11,938 € | 568 m<sup>2</sup>

Exterior corporate office building with excellent natural light located in Plaza Catalunya, in the heart of Barcelona. Office located on the 7th floor with panoramic views in the Prime axis of Barcelona, Plaza Catalunya. Ideal for companies and corporate businesses that wish to be in an unbeatable location. It has 3 elevators, concierge service 24h, private parking, storage rooms and warehouses. High quality finishes and facilities: raised floor, false ceiling, individual air conditioning and VRV, fire detectors, fluorescent lighting, fiber optics and voice / data installation. For an immediate entry, it has water and electricity supplies. In an unbeatable location, neuralgic center and core of the economic activity of the city, it is very well communicated. FGC: S1, S2, S5, S55, L6, L7 and RENFE. Two subway lines and numerous bus lines stop and depart from Plaza Catalunya to access any point of the city. Be sure to visit our website to evaluate other options https://www.aoficinas.es/