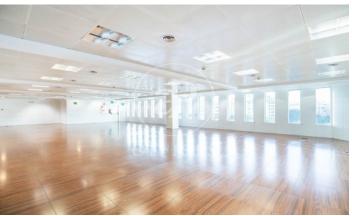

## 11,938 € | 568 m<sup>2</sup>

Exterior corporate office building with excellent natural light located in Plaza Catalunya, in the heart of Barcelona. Office located on the 7th floor with panoramic views in the Prime axis of Barcelona, Plaza Catalunya. Ideal for companies and corporate businesses that wish to be in an unbeatable location. It has 3 elevators, concierge service 24h, private parking, storage rooms and warehouses. High quality finishes and facilities: raised floor, false ceiling, individual air conditioning and VRV, fire detectors, fluorescent lighting, fiber optics and voice / data installation. For an immediate entry, it has water and electricity supplies. In an unbeatable location, neuralgic center and core of the economic activity of the city, it is very well communicated. FGC: S1, S2, S5, S55, L6, L7 and RENFE. Two subway lines and numerous bus lines stop and depart from Plaza Catalunya to access any point of the city. Be sure to visit our website to evaluate other options https://www.aoficinas.es/