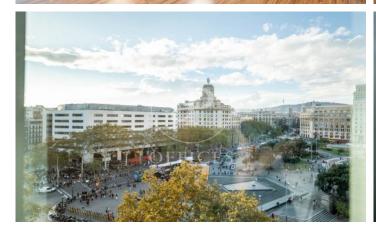

## 11,938 € | 568 m<sup>2</sup>

Exterior corporate office building with excellent natural light located in Plaza Catalunya, in the heart of Barcelona. Office located on the 7th floor with panoramic views in the Prime axis of Barcelona, Plaza Catalunya. Ideal for companies and corporate businesses that wish to be in an unbeatable location. It has 3 elevators, concierge service 24h, private parking, storage rooms and warehouses. High quality finishes and facilities: raised floor, false ceiling, individual air conditioning and VRV, fire detectors, fluorescent lighting, fiber optics and voice / data installation. For an immediate entry, it has water and electricity supplies. In an unbeatable location, neuralgic center and core of the economic activity of the city, it is very well communicated. FGC: S1, S2, S5, S55, L6, L7 and RENFE. Two subway lines and numerous bus lines stop and depart from Plaza Catalunya to access any point of the city. Be sure to visit our website to evaluate other options https://www.aoficinas.es/