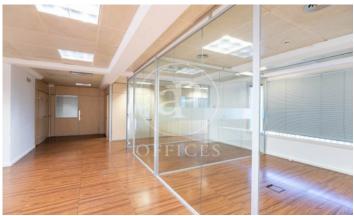

## 11,938 € | 568 m<sup>2</sup>

Exterior corporate office building with excellent natural light located in Plaza Catalunya, in the heart of Barcelona. Office located on the 7th floor with panoramic views in the Prime axis of Barcelona, Plaza Catalunya. Ideal for companies and corporate businesses that wish to be in an unbeatable location. It has 3 elevators, concierge service 24h, private parking, storage rooms and warehouses. High quality finishes and facilities: raised floor, false ceiling, individual air conditioning and VRV, fire detectors, fluorescent lighting, fiber optics and voice / data installation. For an immediate entry, it has water and electricity supplies. In an unbeatable location, neuralgic center and core of the economic activity of the city, it is very well communicated. FGC: S1, S2, S5, S55, L6, L7 and RENFE. Two subway lines and numerous bus lines stop and depart from Plaza Catalunya to access any point of the city. Be sure to visit our website to evaluate other options https://www.aoficinas.es/