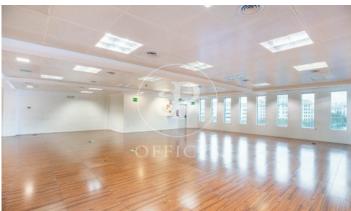

## 11,938 € | 568 m<sup>2</sup>

Exterior corporate office building with excellent natural light located in Plaza Catalunya, in the heart of Barcelona. Office located on the 7th floor with panoramic views in the Prime axis of Barcelona, Plaza Catalunya. Ideal for companies and corporate businesses that wish to be in an unbeatable location. It has 3 elevators, concierge service 24h, private parking, storage rooms and warehouses. High quality finishes and facilities: raised floor, false ceiling, individual air conditioning and VRV, fire detectors, fluorescent lighting, fiber optics and voice / data installation. For an immediate entry, it has water and electricity supplies. In an unbeatable location, neuralgic center and core of the economic activity of the city, it is very well communicated. FGC: S1, S2, S5, S55, L6, L7 and RENFE. Two subway lines and numerous bus lines stop and depart from Plaza Catalunya to access any point of the city. Be sure to visit our website to evaluate other options https://www.aoficinas.es/