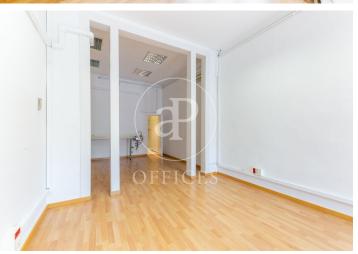

## 2,900 € | 170 m<sup>2</sup>

Great office totally updated and ready to move in in the emblematic Paseo de Gracia, in front of the entrance to the Renfe Station and in front of Casa Batlló. It has a surface area of 170sq m divided in 4 spacious and well communicated rooms. In one of the rooms there is a water connection to adapt an office space, two separate bathrooms. Totally exterior office with views to Paseo de Gracia and to the courtyard. Elegant and typical high ceilings of 3.5 m2 height that gives the office spaciousness, oak parquet floors, air conditioning in all rooms, freshly painted and smooth walls. It is an ideal office for companies wishing to have their HQ in Barcelona's Golden Mile, with all the amenities such as metro lines, Renfe train station and metropolitan buses that take you to any corner of Barcelona. Immediate availability and ease of visits at any time between 10am and 6pm. Very competitive price and sensitive to these times, includes community and IBI to facilitate a single monthly payment of rent. Excellent location, business hub, surrounded by restaurants and luxury hotels. Be sure to visit our website to evaluate other options: https://www.aoficinas.es