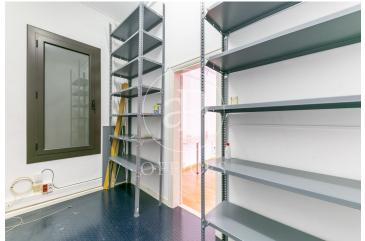

## 2,900 € | 170 m<sup>2</sup>

Great office totally updated and ready to move in in the emblematic Paseo de Gracia, in front of the entrance to the Renfe Station and in front of Casa Batlló. It has a surface area of 170sq m divided in 4 spacious and well communicated rooms. In one of the rooms there is a water connection to adapt an office space, two separate bathrooms. Totally exterior office with views to Paseo de Gracia and to the courtyard. Elegant and typical high ceilings of 3.5 m2 height that gives the office spaciousness, oak parquet floors, air conditioning in all rooms, freshly painted and smooth walls. It is an ideal office for companies wishing to have their HQ in Barcelona's Golden Mile, with all the amenities such as metro lines, Renfe train station and metropolitan buses that take you to any corner of Barcelona. Immediate availability and ease of visits at any time between 10am and 6pm. Very competitive price and sensitive to these times, includes community and IBI to facilitate a single monthly payment of rent. Excellent location, business hub, surrounded by restaurants and luxury hotels. Be sure to visit our website to evaluate other options: https://www.aoficinas.es