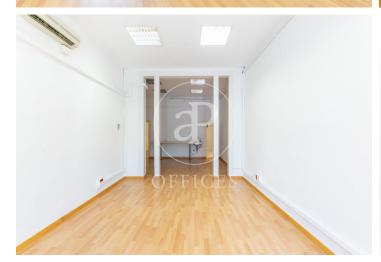

## 2,900 € | 170 m<sup>2</sup>

Great office totally updated and ready to move in in the emblematic Paseo de Gracia, in front of the entrance to the Renfe Station and in front of Casa Batlló. It has a surface area of 170sq m divided in 4 spacious and well communicated rooms. In one of the rooms there is a water connection to adapt an office space, two separate bathrooms. Totally exterior office with views to Paseo de Gracia and to the courtyard. Elegant and typical high ceilings of 3.5 m2 height that gives the office spaciousness, oak parquet floors, air conditioning in all rooms, freshly painted and smooth walls. It is an ideal office for companies wishing to have their HQ in Barcelona's Golden Mile, with all the amenities such as metro lines, Renfe train station and metropolitan buses that take you to any corner of Barcelona. Immediate availability and ease of visits at any time between 10am and 6pm. Very competitive price and sensitive to these times, includes community and IBI to facilitate a single monthly payment of rent. Excellent location, business hub, surrounded by restaurants and luxury hotels. Be sure to visit our website to evaluate other options: https://www.aoficinas.es