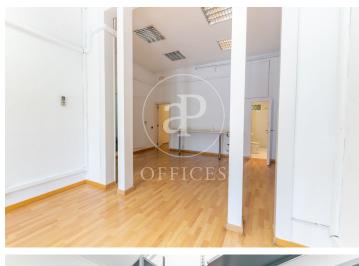

## 2,900 € | 170 m<sup>2</sup>

Great office totally updated and ready to move in in the emblematic Paseo de Gracia, in front of the entrance to the Renfe Station and in front of Casa Batlló. It has a surface area of 170sq m divided in 4 spacious and well communicated rooms. In one of the rooms there is a water connection to adapt an office space, two separate bathrooms. Totally exterior office with views to Paseo de Gracia and to the courtyard. Elegant and typical high ceilings of 3.5 m2 height that gives the office spaciousness, oak parquet floors, air conditioning in all rooms, freshly painted and smooth walls. It is an ideal office for companies wishing to have their HQ in Barcelona's Golden Mile, with all the amenities such as metro lines, Renfe train station and metropolitan buses that take you to any corner of Barcelona. Immediate availability and ease of visits at any time between 10am and 6pm. Very competitive price and sensitive to these times, includes community and IBI to facilitate a single monthly payment of rent. Excellent location, business hub, surrounded by restaurants and luxury hotels. Be sure to visit our website to evaluate other options: https://www.aoficinas.es