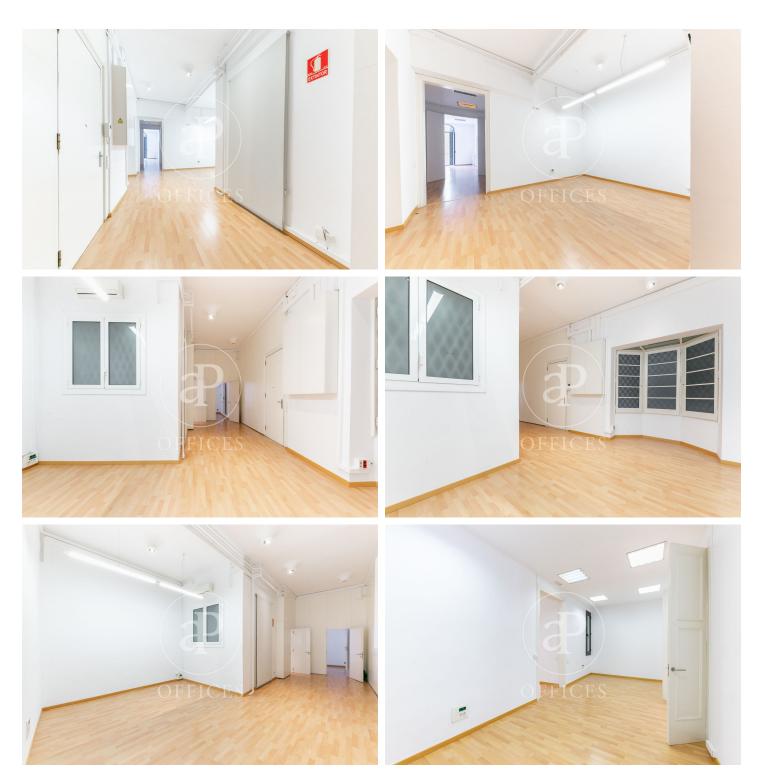

## 2,900 € | 170 m<sup>2</sup>

Great office totally updated and ready to move in in the emblematic Paseo de Gracia, in front of the entrance to the Renfe Station and in front of Casa Batlló. It has a surface area of 170sq m divided in 4 spacious and well communicated rooms. In one of the rooms there is a water connection to adapt an office space, two separate bathrooms. Totally exterior office with views to Paseo de Gracia and to the courtyard. Elegant and typical high ceilings of 3.5 m2 height that gives the office spaciousness, oak parquet floors, air conditioning in all rooms, freshly painted and smooth walls. It is an ideal office for companies wishing to have their HQ in Barcelona's Golden Mile, with all the amenities such as metro lines, Renfe train station and metropolitan buses that take you to any corner of Barcelona. Immediate availability and ease of visits at any time between 10am and 6pm. Very competitive price and sensitive to these times, includes community and IBI to facilitate a single monthly payment of rent. Excellent location, business hub, surrounded by restaurants and luxury hotels. Be sure to visit our website to evaluate other options: https://www.aoficinas.es