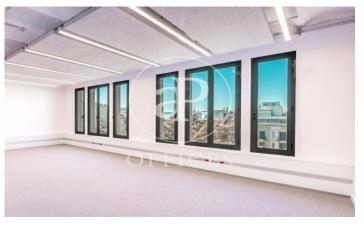

## Price from 9,250 € | Surface 381 m<sup>2</sup> | 2 Units

Office Building for Rent between Plaza Catalunya and Ramblas Corporate building for the exclusive use of highly representative offices on the Ramblas of Barcelona at the foot of Plaza de Catalunya. Offices with 381m2, totally exterior, with natural light and large windows overlooking the Ramblas. Distributed in several open spaces from 40 to 70 m2, meeting room and individual offices, with space created for an office kitchen. Ideal for companies of approximately 30 people who wish to implement their business in the historic and commercial center of the city of Barcelona. The common areas are being modernized to provide the user with an experience of comfort, relaxation and prepared for high technology and artificial intelligence. Excellent location, with easy access to any point in the city due to its magnificent network of Metro Transport, Ferrocarriles de la Generalitat, metropolitan buses, extra-radial and direct to Barcelona Airport (El Prat). Communications: L1-L2-L3-L4-L5-L6 With all kinds of Luxury services around such as Hotels, Restaurant, Clothing Boutiques, Mobile Technologies etc. Be sure to visit our website to assess other options https://www.aoficinas.es/.