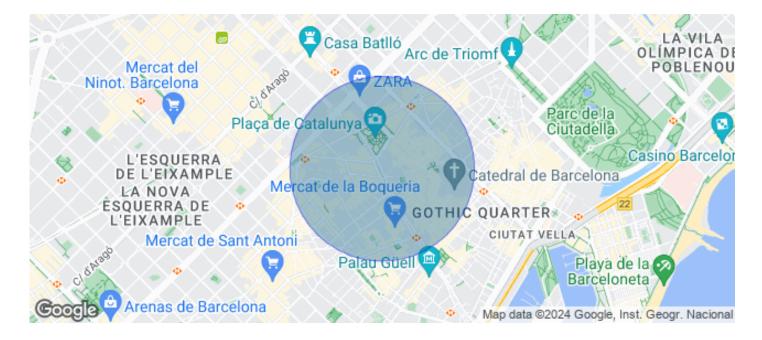

## Price from 9,250 € | Surface 381 m<sup>2</sup> | 2 Units

Office Building for Rent between Plaza Catalunya and Ramblas Corporate building for the exclusive use of highly representative offices on the Ramblas of Barcelona at the foot of Plaza de Catalunya. Offices with 381m2, totally exterior, with natural light and large windows overlooking the Ramblas. Distributed in several open spaces from 40 to 70 m2, meeting room and individual offices, with space created for an office kitchen. Ideal for companies of approximately 30 people who wish to implement their business in the historic and commercial center of the city of Barcelona. The common areas are being modernized to provide the user with an experience of comfort, relaxation and prepared for high technology and artificial intelligence. Excellent location, with easy access to any point in the city due to its magnificent network of Metro Transport, Ferrocarriles de la Generalitat, metropolitan buses, extra-radial and direct to Barcelona Airport (El Prat). Communications: L1-L2-L3-L4-L5-L6 With all kinds of Luxury services around such as Hotels, Restaurant, Clothing Boutiques, Mobile Technologies etc. Be sure to visit our website to assess other options https://www.aoficinas.es/.