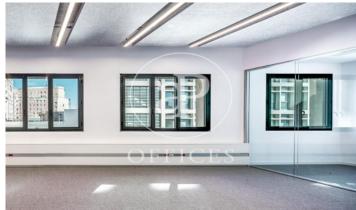

## Price from 9,250 € | Surface 381 m<sup>2</sup> | 2 Units

Office Building for Rent between Plaza Catalunya and Ramblas Corporate building for the exclusive use of highly representative offices on the Ramblas of Barcelona at the foot of Plaza de Catalunya. Offices with 381m2, totally exterior, with natural light and large windows overlooking the Ramblas. Distributed in several open spaces from 40 to 70 m2, meeting room and individual offices, with space created for an office kitchen. Ideal for companies of approximately 30 people who wish to implement their business in the historic and commercial center of the city of Barcelona. The common areas are being modernized to provide the user with an experience of comfort, relaxation and prepared for high technology and artificial intelligence. Excellent location, with easy access to any point in the city due to its magnificent network of Metro Transport, Ferrocarriles de la Generalitat, metropolitan buses, extra-radial and direct to Barcelona Airport (El Prat). Communications: L1-L2-L3-L4-L5-L6 With all kinds of Luxury services around such as Hotels, Restaurant, Clothing Boutiques, Mobile Technologies etc. Be sure to visit our website to assess other options https://www.aoficinas.es/.