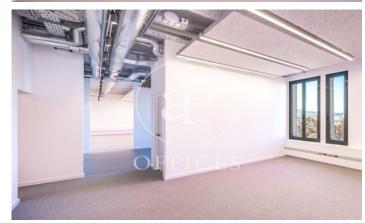

## Price from 9,250 € | Surface 381 m<sup>2</sup> | 2 Units

Office Building for Rent between Plaza Catalunya and Ramblas Corporate building for the exclusive use of highly representative offices on the Ramblas of Barcelona at the foot of Plaza de Catalunya. Offices with 381m2, totally exterior, with natural light and large windows overlooking the Ramblas. Distributed in several open spaces from 40 to 70 m2, meeting room and individual offices, with space created for an office kitchen. Ideal for companies of approximately 30 people who wish to implement their business in the historic and commercial center of the city of Barcelona. The common areas are being modernized to provide the user with an experience of comfort, relaxation and prepared for high technology and artificial intelligence. Excellent location, with easy access to any point in the city due to its magnificent network of Metro Transport, Ferrocarriles de la Generalitat, metropolitan buses, extra-radial and direct to Barcelona Airport (El Prat). Communications: L1-L2-L3-L4-L5-L6 With all kinds of Luxury services around such as Hotels, Restaurant, Clothing Boutiques, Mobile Technologies etc. Be sure to visit our website to assess other options https://www.aoficinas.es/.