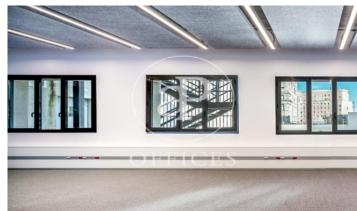

## Price from 9,250 € | Surface 381 m<sup>2</sup> | 2 Units

Office Building for Rent between Plaza Catalunya and Ramblas Corporate building for the exclusive use of highly representative offices on the Ramblas of Barcelona at the foot of Plaza de Catalunya. Offices with 381m2, totally exterior, with natural light and large windows overlooking the Ramblas. Distributed in several open spaces from 40 to 70 m2, meeting room and individual offices, with space created for an office kitchen. Ideal for companies of approximately 30 people who wish to implement their business in the historic and commercial center of the city of Barcelona. The common areas are being modernized to provide the user with an experience of comfort, relaxation and prepared for high technology and artificial intelligence. Excellent location, with easy access to any point in the city due to its magnificent network of Metro Transport, Ferrocarriles de la Generalitat, metropolitan buses, extra-radial and direct to Barcelona Airport (El Prat). Communications: L1-L2-L3-L4-L5-L6 With all kinds of Luxury services around such as Hotels, Restaurant, Clothing Boutiques, Mobile Technologies etc. Be sure to visit our website to assess other options https://www.aoficinas.es/.