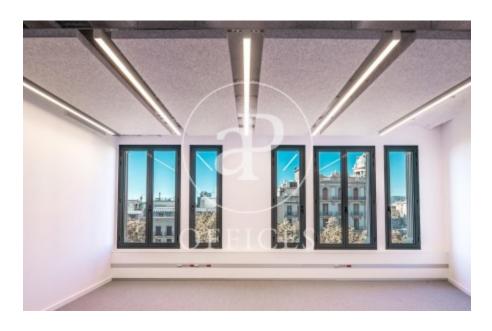

## Price from 9,250 € | Surface 381 m<sup>2</sup> | 2 Units

Office Building for Rent between Plaza Catalunya and Ramblas Corporate building for the exclusive use of highly representative offices on the Ramblas of Barcelona at the foot of Plaza de Catalunya. Offices with 381m2, totally exterior, with natural light and large windows overlooking the Ramblas. Distributed in several open spaces from 40 to 70 m2, meeting room and individual offices, with space created for an office kitchen. Ideal for companies of approximately 30 people who wish to implement their business in the historic and commercial center of the city of Barcelona. The common areas are being modernized to provide the user with an experience of comfort, relaxation and prepared for high technology and artificial intelligence. Excellent location, with easy access to any point in the city due to its magnificent network of Metro Transport, Ferrocarriles de la Generalitat, metropolitan buses, extra-radial and direct to Barcelona Airport (El Prat). Communications: L1-L2-L3-L4-L5-L6 With all kinds of Luxury services around such as Hotels, Restaurant, Clothing Boutiques, Mobile Technologies etc. Be sure to visit our website to assess other options https://www.aoficinas.es/.