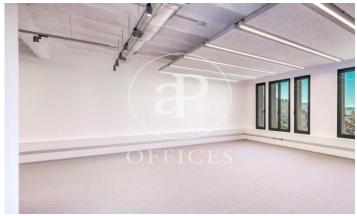

## Price from 9,250 € | Surface 381 m<sup>2</sup> | 2 Units

Office Building for Rent between Plaza Catalunya and Ramblas Corporate building for the exclusive use of highly representative offices on the Ramblas of Barcelona at the foot of Plaza de Catalunya. Offices with 381m2, totally exterior, with natural light and large windows overlooking the Ramblas. Distributed in several open spaces from 40 to 70 m2, meeting room and individual offices, with space created for an office kitchen. Ideal for companies of approximately 30 people who wish to implement their business in the historic and commercial center of the city of Barcelona. The common areas are being modernized to provide the user with an experience of comfort, relaxation and prepared for high technology and artificial intelligence. Excellent location, with easy access to any point in the city due to its magnificent network of Metro Transport, Ferrocarriles de la Generalitat, metropolitan buses, extra-radial and direct to Barcelona Airport (El Prat). Communications: L1-L2-L3-L4-L5-L6 With all kinds of Luxury services around such as Hotels, Restaurant, Clothing Boutiques, Mobile Technologies etc. Be sure to visit our website to assess other options https://www.aoficinas.es/.