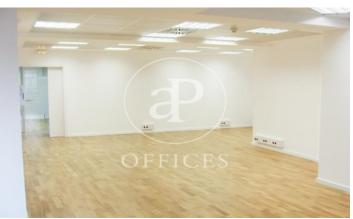

## Price from 9,250 € | Surface 381 m<sup>2</sup> | 2 Units

Office Building for Rent between Plaza Catalunya and Ramblas Corporate building for the exclusive use of highly representative offices on the Ramblas of Barcelona at the foot of Plaza de Catalunya. Offices with 381m2, totally exterior, with natural light and large windows overlooking the Ramblas. Distributed in several open spaces from 40 to 70 m2, meeting room and individual offices, with space created for an office kitchen. Ideal for companies of approximately 30 people who wish to implement their business in the historic and commercial center of the city of Barcelona. The common areas are being modernized to provide the user with an experience of comfort, relaxation and prepared for high technology and artificial intelligence. Excellent location, with easy access to any point in the city due to its magnificent network of Metro Transport, Ferrocarriles de la Generalitat, metropolitan buses, extra-radial and direct to Barcelona Airport (El Prat). Communications: L1-L2-L3-L4-L5-L6 With all kinds of Luxury services around such as Hotels, Restaurant, Clothing Boutiques, Mobile Technologies etc. Be sure to visit our website to assess other options https://www.aoficinas.es/.