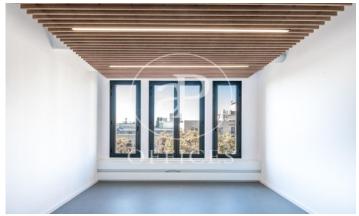

## Price from 9,250 € | Surface 381 m<sup>2</sup> | 2 Units

Office Building for Rent between Plaza Catalunya and Ramblas Corporate building for the exclusive use of highly representative offices on the Ramblas of Barcelona at the foot of Plaza de Catalunya. Offices with 381m2, totally exterior, with natural light and large windows overlooking the Ramblas. Distributed in several open spaces from 40 to 70 m2, meeting room and individual offices, with space created for an office kitchen. Ideal for companies of approximately 30 people who wish to implement their business in the historic and commercial center of the city of Barcelona. The common areas are being modernized to provide the user with an experience of comfort, relaxation and prepared for high technology and artificial intelligence. Excellent location, with easy access to any point in the city due to its magnificent network of Metro Transport, Ferrocarriles de la Generalitat, metropolitan buses, extra-radial and direct to Barcelona Airport (El Prat). Communications: L1-L2-L3-L4-L5-L6 With all kinds of Luxury services around such as Hotels, Restaurant, Clothing Boutiques, Mobile Technologies etc. Be sure to visit our website to assess other options https://www.aoficinas.es/.