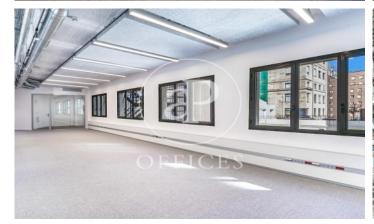

## Price from 9,250 € | Surface 381 m<sup>2</sup> | 2 Units

Office Building for Rent between Plaza Catalunya and Ramblas Corporate building for the exclusive use of highly representative offices on the Ramblas of Barcelona at the foot of Plaza de Catalunya. Offices with 381m2, totally exterior, with natural light and large windows overlooking the Ramblas. Distributed in several open spaces from 40 to 70 m2, meeting room and individual offices, with space created for an office kitchen. Ideal for companies of approximately 30 people who wish to implement their business in the historic and commercial center of the city of Barcelona. The common areas are being modernized to provide the user with an experience of comfort, relaxation and prepared for high technology and artificial intelligence. Excellent location, with easy access to any point in the city due to its magnificent network of Metro Transport, Ferrocarriles de la Generalitat, metropolitan buses, extra-radial and direct to Barcelona Airport (El Prat). Communications: L1-L2-L3-L4-L5-L6 With all kinds of Luxury services around such as Hotels, Restaurant, Clothing Boutiques, Mobile Technologies etc. Be sure to visit our website to assess other options https://www.aoficinas.es/.