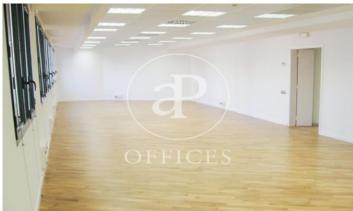

## Price from 9,250 € | Surface 381 m<sup>2</sup> | 2 Units

Office Building for Rent between Plaza Catalunya and Ramblas Corporate building for the exclusive use of highly representative offices on the Ramblas of Barcelona at the foot of Plaza de Catalunya. Offices with 381m2, totally exterior, with natural light and large windows overlooking the Ramblas. Distributed in several open spaces from 40 to 70 m2, meeting room and individual offices, with space created for an office kitchen. Ideal for companies of approximately 30 people who wish to implement their business in the historic and commercial center of the city of Barcelona. The common areas are being modernized to provide the user with an experience of comfort, relaxation and prepared for high technology and artificial intelligence. Excellent location, with easy access to any point in the city due to its magnificent network of Metro Transport, Ferrocarriles de la Generalitat, metropolitan buses, extra-radial and direct to Barcelona Airport (El Prat). Communications: L1-L2-L3-L4-L5-L6 With all kinds of Luxury services around such as Hotels, Restaurant, Clothing Boutiques, Mobile Technologies etc. Be sure to visit our website to assess other options https://www.aoficinas.es/.