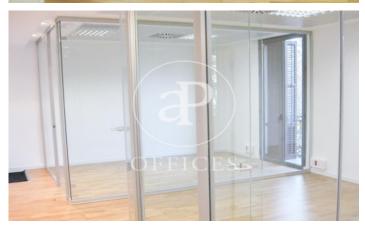

## Price from 9,250 € | Surface 381 m<sup>2</sup> | 2 Units

Office Building for Rent between Plaza Catalunya and Ramblas Corporate building for the exclusive use of highly representative offices on the Ramblas of Barcelona at the foot of Plaza de Catalunya. Offices with 381m2, totally exterior, with natural light and large windows overlooking the Ramblas. Distributed in several open spaces from 40 to 70 m2, meeting room and individual offices, with space created for an office kitchen. Ideal for companies of approximately 30 people who wish to implement their business in the historic and commercial center of the city of Barcelona. The common areas are being modernized to provide the user with an experience of comfort, relaxation and prepared for high technology and artificial intelligence. Excellent location, with easy access to any point in the city due to its magnificent network of Metro Transport, Ferrocarriles de la Generalitat, metropolitan buses, extra-radial and direct to Barcelona Airport (El Prat). Communications: L1-L2-L3-L4-L5-L6 With all kinds of Luxury services around such as Hotels, Restaurant, Clothing Boutiques, Mobile Technologies etc. Be sure to visit our website to assess other options https://www.aoficinas.es/.