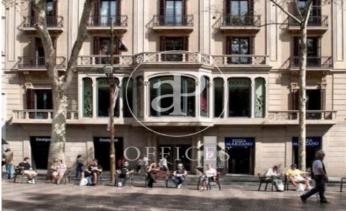

## Price from 9,250 € | Surface 381 m<sup>2</sup> | 2 Units

Office Building for Rent between Plaza Catalunya and Ramblas Corporate building for the exclusive use of highly representative offices on the Ramblas of Barcelona at the foot of Plaza de Catalunya. Offices with 381m2, totally exterior, with natural light and large windows overlooking the Ramblas. Distributed in several open spaces from 40 to 70 m2, meeting room and individual offices, with space created for an office kitchen. Ideal for companies of approximately 30 people who wish to implement their business in the historic and commercial center of the city of Barcelona. The common areas are being modernized to provide the user with an experience of comfort, relaxation and prepared for high technology and artificial intelligence. Excellent location, with easy access to any point in the city due to its magnificent network of Metro Transport, Ferrocarriles de la Generalitat, metropolitan buses, extra-radial and direct to Barcelona Airport (El Prat). Communications: L1-L2-L3-L4-L5-L6 With all kinds of Luxury services around such as Hotels, Restaurant, Clothing Boutiques, Mobile Technologies etc. Be sure to visit our website to assess other options https://www.aoficinas.es/.