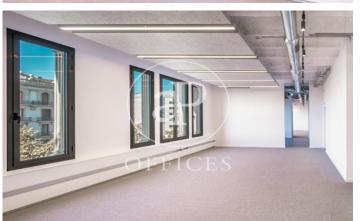

## Price from 9,250 € | Surface 381 m<sup>2</sup> | 2 Units

Office Building for Rent between Plaza Catalunya and Ramblas Corporate building for the exclusive use of highly representative offices on the Ramblas of Barcelona at the foot of Plaza de Catalunya. Offices with 381m2, totally exterior, with natural light and large windows overlooking the Ramblas. Distributed in several open spaces from 40 to 70 m2, meeting room and individual offices, with space created for an office kitchen. Ideal for companies of approximately 30 people who wish to implement their business in the historic and commercial center of the city of Barcelona. The common areas are being modernized to provide the user with an experience of comfort, relaxation and prepared for high technology and artificial intelligence. Excellent location, with easy access to any point in the city due to its magnificent network of Metro Transport, Ferrocarriles de la Generalitat, metropolitan buses, extra-radial and direct to Barcelona Airport (El Prat). Communications: L1-L2-L3-L4-L5-L6 With all kinds of Luxury services around such as Hotels, Restaurant, Clothing Boutiques, Mobile Technologies etc. Be sure to visit our website to assess other options https://www.aoficinas.es/.