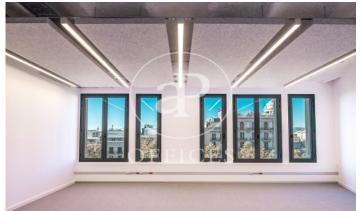

## Price from 9,250 € | Surface 381 m<sup>2</sup> | 2 Units

Office Building for Rent between Plaza Catalunya and Ramblas Corporate building for the exclusive use of highly representative offices on the Ramblas of Barcelona at the foot of Plaza de Catalunya. Offices with 381m2, totally exterior, with natural light and large windows overlooking the Ramblas. Distributed in several open spaces from 40 to 70 m2, meeting room and individual offices, with space created for an office kitchen. Ideal for companies of approximately 30 people who wish to implement their business in the historic and commercial center of the city of Barcelona. The common areas are being modernized to provide the user with an experience of comfort, relaxation and prepared for high technology and artificial intelligence. Excellent location, with easy access to any point in the city due to its magnificent network of Metro Transport, Ferrocarriles de la Generalitat, metropolitan buses, extra-radial and direct to Barcelona Airport (El Prat). Communications: L1-L2-L3-L4-L5-L6 With all kinds of Luxury services around such as Hotels, Restaurant, Clothing Boutiques, Mobile Technologies etc. Be sure to visit our website to assess other options https://www.aoficinas.es/.