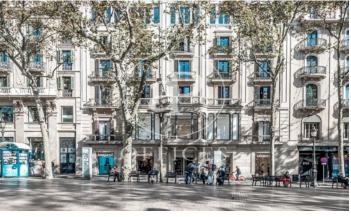

## Price from 9,250 € | Surface 381 m<sup>2</sup> | 2 Units

Office Building for Rent between Plaza Catalunya and Ramblas Corporate building for the exclusive use of highly representative offices on the Ramblas of Barcelona at the foot of Plaza de Catalunya. Offices with 381m2, totally exterior, with natural light and large windows overlooking the Ramblas. Distributed in several open spaces from 40 to 70 m2, meeting room and individual offices, with space created for an office kitchen. Ideal for companies of approximately 30 people who wish to implement their business in the historic and commercial center of the city of Barcelona. The common areas are being modernized to provide the user with an experience of comfort, relaxation and prepared for high technology and artificial intelligence. Excellent location, with easy access to any point in the city due to its magnificent network of Metro Transport, Ferrocarriles de la Generalitat, metropolitan buses, extra-radial and direct to Barcelona Airport (El Prat). Communications: L1-L2-L3-L4-L5-L6 With all kinds of Luxury services around such as Hotels, Restaurant, Clothing Boutiques, Mobile Technologies etc. Be sure to visit our website to assess other options https://www.aoficinas.es/.