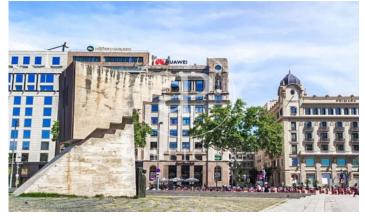

## Price from 9,250 € | Surface 381 m<sup>2</sup> | 2 Units

Office Building for Rent between Plaza Catalunya and Ramblas Corporate building for the exclusive use of highly representative offices on the Ramblas of Barcelona at the foot of Plaza de Catalunya. Offices with 381m2, totally exterior, with natural light and large windows overlooking the Ramblas. Distributed in several open spaces from 40 to 70 m2, meeting room and individual offices, with space created for an office kitchen. Ideal for companies of approximately 30 people who wish to implement their business in the historic and commercial center of the city of Barcelona. The common areas are being modernized to provide the user with an experience of comfort, relaxation and prepared for high technology and artificial intelligence. Excellent location, with easy access to any point in the city due to its magnificent network of Metro Transport, Ferrocarriles de la Generalitat, metropolitan buses, extra-radial and direct to Barcelona Airport (El Prat). Communications: L1-L2-L3-L4-L5-L6 With all kinds of Luxury services around such as Hotels, Restaurant, Clothing Boutiques, Mobile Technologies etc. Be sure to visit our website to assess other options https://www.aoficinas.es/.