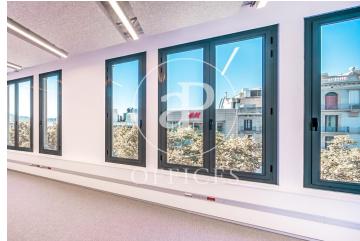

## 9,250 € | 381 m<sup>2</sup> | 24 €/m<sup>2</sup> | IBI Incluido en comunidad | Charges 1,623 €/m²

Office Building for Rent between Plaza Catalunya and Ramblas Corporate building for the exclusive use of highly representative offices on the Ramblas of Barcelona at the foot of Plaza de Catalunya. Offices with 381m2, totally exterior, with natural light and large windows overlooking the Ramblas. Distributed in several open spaces from 40 to 70 m2, meeting room and individual offices, with space created for an office kitchen. Ideal for companies of approximately 30 people who wish to implement their business in the historic and commercial center of the city of Barcelona. The common areas are being modernized to provide the user with an experience of comfort, relaxation and prepared for high technology and artificial intelligence. Excellent location, with easy access to any point in the city due to its magnificent network of Metro Transport, Ferrocarriles de la Generalitat, metropolitan buses, extra-radial and direct to Barcelona Airport (El Prat). Communications: L1-L2-L3-L4-L5-L6 With all kinds of Luxury services around such as Hotels, Restaurant, Clothing Boutiques, Mobile Technologies etc. Be sure to visit our website to assess other options https://www.aoficinas.es/.