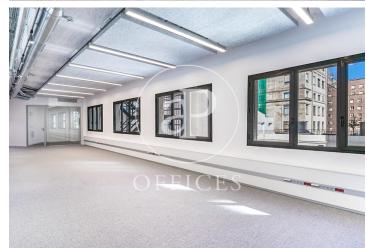

## 9,250 € | 381 m<sup>2</sup> | 24 €/m<sup>2</sup> | IBI Incluido en comunidad | Charges 1,623 €/m²

Office Building for Rent between Plaza Catalunya and Ramblas Corporate building for the exclusive use of highly representative offices on the Ramblas of Barcelona at the foot of Plaza de Catalunya. Offices with 381m2, totally exterior, with natural light and large windows overlooking the Ramblas. Distributed in several open spaces from 40 to 70 m2, meeting room and individual offices, with space created for an office kitchen. Ideal for companies of approximately 30 people who wish to implement their business in the historic and commercial center of the city of Barcelona. The common areas are being modernized to provide the user with an experience of comfort, relaxation and prepared for high technology and artificial intelligence. Excellent location, with easy access to any point in the city due to its magnificent network of Metro Transport, Ferrocarriles de la Generalitat, metropolitan buses, extra-radial and direct to Barcelona Airport (El Prat). Communications: L1-L2-L3-L4-L5-L6 With all kinds of Luxury services around such as Hotels, Restaurant, Clothing Boutiques, Mobile Technologies etc. Be sure to visit our website to assess other options https://www.aoficinas.es/.