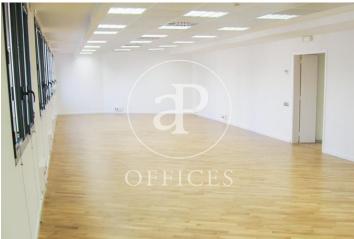

## 9,250 € | 381 m<sup>2</sup> | 24 €/m<sup>2</sup> | IBI Incluido en comunidad | Charges 1,623 €/m²

Office Building for Rent between Plaza Catalunya and Ramblas Corporate building for the exclusive use of highly representative offices on the Ramblas of Barcelona at the foot of Plaza de Catalunya. Offices with 381m2, totally exterior, with natural light and large windows overlooking the Ramblas. Distributed in several open spaces from 40 to 70 m2, meeting room and individual offices, with space created for an office kitchen. Ideal for companies of approximately 30 people who wish to implement their business in the historic and commercial center of the city of Barcelona. The common areas are being modernized to provide the user with an experience of comfort, relaxation and prepared for high technology and artificial intelligence. Excellent location, with easy access to any point in the city due to its magnificent network of Metro Transport, Ferrocarriles de la Generalitat, metropolitan buses, extra-radial and direct to Barcelona Airport (El Prat). Communications: L1-L2-L3-L4-L5-L6 With all kinds of Luxury services around such as Hotels, Restaurant, Clothing Boutiques, Mobile Technologies etc. Be sure to visit our website to assess other options https://www.aoficinas.es/.