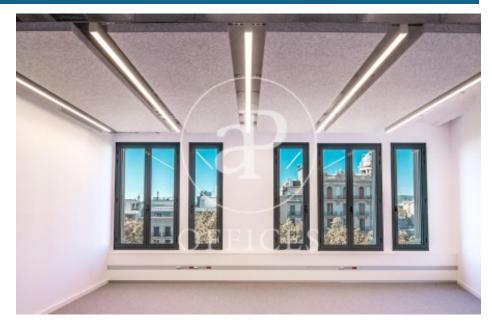

## 9,250 € | 381 m<sup>2</sup> | 24 €/m<sup>2</sup> | IBI Incluido en comunidad | Charges 1,623 €/m²

Office Building for Rent between Plaza Catalunya and Ramblas Corporate building for the exclusive use of highly representative offices on the Ramblas of Barcelona at the foot of Plaza de Catalunya. Offices with 381m2, totally exterior, with natural light and large windows overlooking the Ramblas. Distributed in several open spaces from 40 to 70 m2, meeting room and individual offices, with space created for an office kitchen. Ideal for companies of approximately 30 people who wish to implement their business in the historic and commercial center of the city of Barcelona. The common areas are being modernized to provide the user with an experience of comfort, relaxation and prepared for high technology and artificial intelligence. Excellent location, with easy access to any point in the city due to its magnificent network of Metro Transport, Ferrocarriles de la Generalitat, metropolitan buses, extra-radial and direct to Barcelona Airport (El Prat). Communications: L1-L2-L3-L4-L5-L6 With all kinds of Luxury services around such as Hotels, Restaurant, Clothing Boutiques, Mobile Technologies etc. Be sure to visit our website to assess other options https://www.aoficinas.es/.