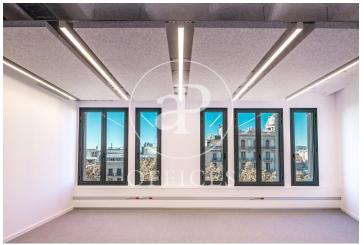

## 9,250 € | 381 m<sup>2</sup> | 24 €/m<sup>2</sup> | IBI Incluido en comunidad | Charges 1,623 €/m²

Office Building for Rent between Plaza Catalunya and Ramblas Corporate building for the exclusive use of highly representative offices on the Ramblas of Barcelona at the foot of Plaza de Catalunya. Offices with 381m2, totally exterior, with natural light and large windows overlooking the Ramblas. Distributed in several open spaces from 40 to 70 m2, meeting room and individual offices, with space created for an office kitchen. Ideal for companies of approximately 30 people who wish to implement their business in the historic and commercial center of the city of Barcelona. The common areas are being modernized to provide the user with an experience of comfort, relaxation and prepared for high technology and artificial intelligence. Excellent location, with easy access to any point in the city due to its magnificent network of Metro Transport, Ferrocarriles de la Generalitat, metropolitan buses, extra-radial and direct to Barcelona Airport (El Prat). Communications: L1-L2-L3-L4-L5-L6 With all kinds of Luxury services around such as Hotels, Restaurant, Clothing Boutiques, Mobile Technologies etc. Be sure to visit our website to assess other options https://www.aoficinas.es/.