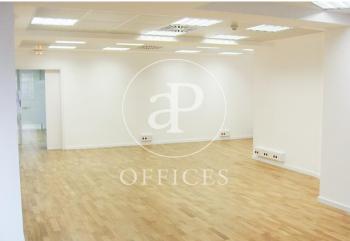

## 9,250 € | 381 m<sup>2</sup> | 24 €/m<sup>2</sup> | IBI Incluido en comunidad | Charges 1,623 €/m²

Office Building for Rent between Plaza Catalunya and Ramblas Corporate building for the exclusive use of highly representative offices on the Ramblas of Barcelona at the foot of Plaza de Catalunya. Offices with 381m2, totally exterior, with natural light and large windows overlooking the Ramblas. Distributed in several open spaces from 40 to 70 m2, meeting room and individual offices, with space created for an office kitchen. Ideal for companies of approximately 30 people who wish to implement their business in the historic and commercial center of the city of Barcelona. The common areas are being modernized to provide the user with an experience of comfort, relaxation and prepared for high technology and artificial intelligence. Excellent location, with easy access to any point in the city due to its magnificent network of Metro Transport, Ferrocarriles de la Generalitat, metropolitan buses, extra-radial and direct to Barcelona Airport (El Prat). Communications: L1-L2-L3-L4-L5-L6 With all kinds of Luxury services around such as Hotels, Restaurant, Clothing Boutiques, Mobile Technologies etc. Be sure to visit our website to assess other options https://www.aoficinas.es/.