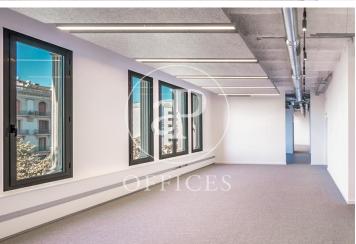

## 9,250 € | 381 m<sup>2</sup> | 24 €/m<sup>2</sup> | IBI Incluido en comunidad | Charges 1,623 €/m²

Office Building for Rent between Plaza Catalunya and Ramblas Corporate building for the exclusive use of highly representative offices on the Ramblas of Barcelona at the foot of Plaza de Catalunya. Offices with 381m2, totally exterior, with natural light and large windows overlooking the Ramblas. Distributed in several open spaces from 40 to 70 m2, meeting room and individual offices, with space created for an office kitchen. Ideal for companies of approximately 30 people who wish to implement their business in the historic and commercial center of the city of Barcelona. The common areas are being modernized to provide the user with an experience of comfort, relaxation and prepared for high technology and artificial intelligence. Excellent location, with easy access to any point in the city due to its magnificent network of Metro Transport, Ferrocarriles de la Generalitat, metropolitan buses, extra-radial and direct to Barcelona Airport (El Prat). Communications: L1-L2-L3-L4-L5-L6 With all kinds of Luxury services around such as Hotels, Restaurant, Clothing Boutiques, Mobile Technologies etc. Be sure to visit our website to assess other options https://www.aoficinas.es/.