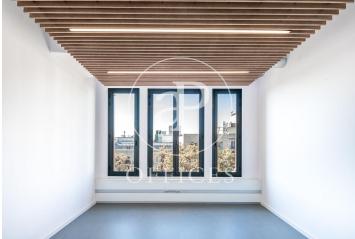

## 9,250 € | 381 m<sup>2</sup> | 24 €/m<sup>2</sup> | IBI Incluido en comunidad | Charges 1,623 €/m²

Office Building for Rent between Plaza Catalunya and Ramblas Corporate building for the exclusive use of highly representative offices on the Ramblas of Barcelona at the foot of Plaza de Catalunya. Offices with 381m2, totally exterior, with natural light and large windows overlooking the Ramblas. Distributed in several open spaces from 40 to 70 m2, meeting room and individual offices, with space created for an office kitchen. Ideal for companies of approximately 30 people who wish to implement their business in the historic and commercial center of the city of Barcelona. The common areas are being modernized to provide the user with an experience of comfort, relaxation and prepared for high technology and artificial intelligence. Excellent location, with easy access to any point in the city due to its magnificent network of Metro Transport, Ferrocarriles de la Generalitat, metropolitan buses, extra-radial and direct to Barcelona Airport (El Prat). Communications: L1-L2-L3-L4-L5-L6 With all kinds of Luxury services around such as Hotels, Restaurant, Clothing Boutiques, Mobile Technologies etc. Be sure to visit our website to assess other options https://www.aoficinas.es/.