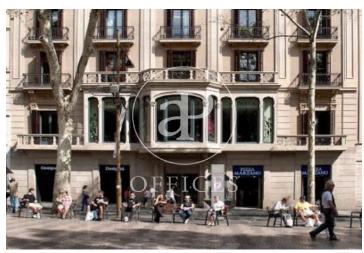

## 9,250 € | 381 m<sup>2</sup> | 24 €/m<sup>2</sup> | IBI Incluido en comunidad | Charges 1,623 €/m²

Office Building for Rent between Plaza Catalunya and Ramblas Corporate building for the exclusive use of highly representative offices on the Ramblas of Barcelona at the foot of Plaza de Catalunya. Offices with 381m2, totally exterior, with natural light and large windows overlooking the Ramblas. Distributed in several open spaces from 40 to 70 m2, meeting room and individual offices, with space created for an office kitchen. Ideal for companies of approximately 30 people who wish to implement their business in the historic and commercial center of the city of Barcelona. The common areas are being modernized to provide the user with an experience of comfort, relaxation and prepared for high technology and artificial intelligence. Excellent location, with easy access to any point in the city due to its magnificent network of Metro Transport, Ferrocarriles de la Generalitat, metropolitan buses, extra-radial and direct to Barcelona Airport (El Prat). Communications: L1-L2-L3-L4-L5-L6 With all kinds of Luxury services around such as Hotels, Restaurant, Clothing Boutiques, Mobile Technologies etc. Be sure to visit our website to assess other options https://www.aoficinas.es/.