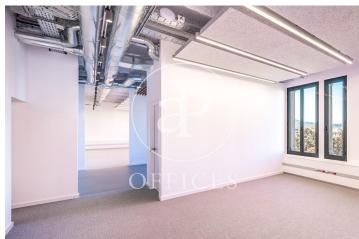

## 9,250 € | 381 m<sup>2</sup> | 24 €/m<sup>2</sup> | IBI Incluido en comunidad | Charges 1,623 €/m²

Office Building for Rent between Plaza Catalunya and Ramblas Corporate building for the exclusive use of highly representative offices on the Ramblas of Barcelona at the foot of Plaza de Catalunya. Offices with 381m2, totally exterior, with natural light and large windows overlooking the Ramblas. Distributed in several open spaces from 40 to 70 m2, meeting room and individual offices, with space created for an office kitchen. Ideal for companies of approximately 30 people who wish to implement their business in the historic and commercial center of the city of Barcelona. The common areas are being modernized to provide the user with an experience of comfort, relaxation and prepared for high technology and artificial intelligence. Excellent location, with easy access to any point in the city due to its magnificent network of Metro Transport, Ferrocarriles de la Generalitat, metropolitan buses, extra-radial and direct to Barcelona Airport (El Prat). Communications: L1-L2-L3-L4-L5-L6 With all kinds of Luxury services around such as Hotels, Restaurant, Clothing Boutiques, Mobile Technologies etc. Be sure to visit our website to assess other options https://www.aoficinas.es/.