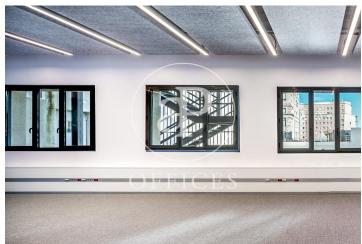

## 9,250 € | 381 m<sup>2</sup> | 24 €/m<sup>2</sup> | IBI Incluido en comunidad | Charges 1,623 €/m²

Office Building for Rent between Plaza Catalunya and Ramblas Corporate building for the exclusive use of highly representative offices on the Ramblas of Barcelona at the foot of Plaza de Catalunya. Offices with 381m2, totally exterior, with natural light and large windows overlooking the Ramblas. Distributed in several open spaces from 40 to 70 m2, meeting room and individual offices, with space created for an office kitchen. Ideal for companies of approximately 30 people who wish to implement their business in the historic and commercial center of the city of Barcelona. The common areas are being modernized to provide the user with an experience of comfort, relaxation and prepared for high technology and artificial intelligence. Excellent location, with easy access to any point in the city due to its magnificent network of Metro Transport, Ferrocarriles de la Generalitat, metropolitan buses, extra-radial and direct to Barcelona Airport (El Prat). Communications: L1-L2-L3-L4-L5-L6 With all kinds of Luxury services around such as Hotels, Restaurant, Clothing Boutiques, Mobile Technologies etc. Be sure to visit our website to assess other options https://www.aoficinas.es/.