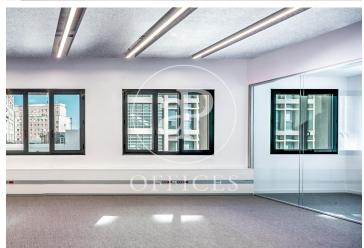

## 9,250 € | 381 m<sup>2</sup> | 24 €/m<sup>2</sup> | IBI Incluido en comunidad | Charges 1,623 €/m²

Office Building for Rent between Plaza Catalunya and Ramblas Corporate building for the exclusive use of highly representative offices on the Ramblas of Barcelona at the foot of Plaza de Catalunya. Offices with 381m2, totally exterior, with natural light and large windows overlooking the Ramblas. Distributed in several open spaces from 40 to 70 m2, meeting room and individual offices, with space created for an office kitchen. Ideal for companies of approximately 30 people who wish to implement their business in the historic and commercial center of the city of Barcelona. The common areas are being modernized to provide the user with an experience of comfort, relaxation and prepared for high technology and artificial intelligence. Excellent location, with easy access to any point in the city due to its magnificent network of Metro Transport, Ferrocarriles de la Generalitat, metropolitan buses, extra-radial and direct to Barcelona Airport (El Prat). Communications: L1-L2-L3-L4-L5-L6 With all kinds of Luxury services around such as Hotels, Restaurant, Clothing Boutiques, Mobile Technologies etc. Be sure to visit our website to assess other options https://www.aoficinas.es/.