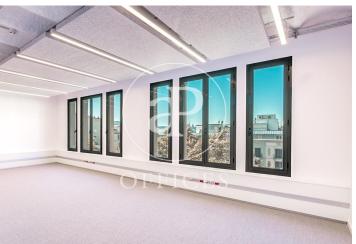

## 9,250 € | 381 m<sup>2</sup> | 24 €/m<sup>2</sup> | IBI Incluido en comunidad | Charges 1,623 €/m²

Office Building for Rent between Plaza Catalunya and Ramblas Corporate building for the exclusive use of highly representative offices on the Ramblas of Barcelona at the foot of Plaza de Catalunya. Offices with 381m2, totally exterior, with natural light and large windows overlooking the Ramblas. Distributed in several open spaces from 40 to 70 m2, meeting room and individual offices, with space created for an office kitchen. Ideal for companies of approximately 30 people who wish to implement their business in the historic and commercial center of the city of Barcelona. The common areas are being modernized to provide the user with an experience of comfort, relaxation and prepared for high technology and artificial intelligence. Excellent location, with easy access to any point in the city due to its magnificent network of Metro Transport, Ferrocarriles de la Generalitat, metropolitan buses, extra-radial and direct to Barcelona Airport (El Prat). Communications: L1-L2-L3-L4-L5-L6 With all kinds of Luxury services around such as Hotels, Restaurant, Clothing Boutiques, Mobile Technologies etc. Be sure to visit our website to assess other options https://www.aoficinas.es/.