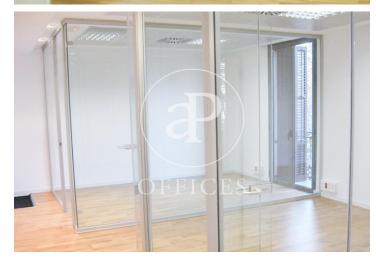

## 9,250 € | 381 m<sup>2</sup> | 24 €/m<sup>2</sup> | IBI Incluido en comunidad | Charges 1,623 €/m²

Office Building for Rent between Plaza Catalunya and Ramblas Corporate building for the exclusive use of highly representative offices on the Ramblas of Barcelona at the foot of Plaza de Catalunya. Offices with 381m2, totally exterior, with natural light and large windows overlooking the Ramblas. Distributed in several open spaces from 40 to 70 m2, meeting room and individual offices, with space created for an office kitchen. Ideal for companies of approximately 30 people who wish to implement their business in the historic and commercial center of the city of Barcelona. The common areas are being modernized to provide the user with an experience of comfort, relaxation and prepared for high technology and artificial intelligence. Excellent location, with easy access to any point in the city due to its magnificent network of Metro Transport, Ferrocarriles de la Generalitat, metropolitan buses, extra-radial and direct to Barcelona Airport (El Prat). Communications: L1-L2-L3-L4-L5-L6 With all kinds of Luxury services around such as Hotels, Restaurant, Clothing Boutiques, Mobile Technologies etc. Be sure to visit our website to assess other options https://www.aoficinas.es/.