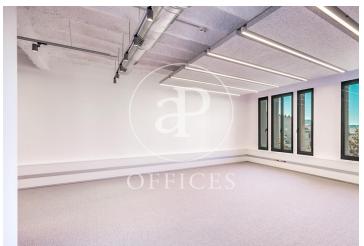

## 9,250 € | 381 m<sup>2</sup> | 24 €/m<sup>2</sup> | IBI Incluido en comunidad | Charges 1,623 €/m²

Office Building for Rent between Plaza Catalunya and Ramblas Corporate building for the exclusive use of highly representative offices on the Ramblas of Barcelona at the foot of Plaza de Catalunya. Offices with 381m2, totally exterior, with natural light and large windows overlooking the Ramblas. Distributed in several open spaces from 40 to 70 m2, meeting room and individual offices, with space created for an office kitchen. Ideal for companies of approximately 30 people who wish to implement their business in the historic and commercial center of the city of Barcelona. The common areas are being modernized to provide the user with an experience of comfort, relaxation and prepared for high technology and artificial intelligence. Excellent location, with easy access to any point in the city due to its magnificent network of Metro Transport, Ferrocarriles de la Generalitat, metropolitan buses, extra-radial and direct to Barcelona Airport (El Prat). Communications: L1-L2-L3-L4-L5-L6 With all kinds of Luxury services around such as Hotels, Restaurant, Clothing Boutiques, Mobile Technologies etc. Be sure to visit our website to assess other options https://www.aoficinas.es/.