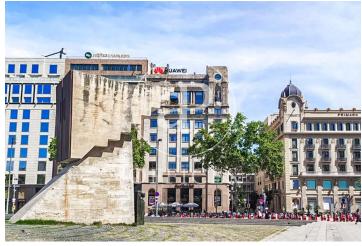

## 9,250 € | 381 m<sup>2</sup> | 24 €/m<sup>2</sup> | IBI Incluido en comunidad | Charges 1,623 €/m²

Office Building for Rent between Plaza Catalunya and Ramblas Corporate building for the exclusive use of highly representative offices on the Ramblas of Barcelona at the foot of Plaza de Catalunya. Offices with 381m2, totally exterior, with natural light and large windows overlooking the Ramblas. Distributed in several open spaces from 40 to 70 m2, meeting room and individual offices, with space created for an office kitchen. Ideal for companies of approximately 30 people who wish to implement their business in the historic and commercial center of the city of Barcelona. The common areas are being modernized to provide the user with an experience of comfort, relaxation and prepared for high technology and artificial intelligence. Excellent location, with easy access to any point in the city due to its magnificent network of Metro Transport, Ferrocarriles de la Generalitat, metropolitan buses, extra-radial and direct to Barcelona Airport (El Prat). Communications: L1-L2-L3-L4-L5-L6 With all kinds of Luxury services around such as Hotels, Restaurant, Clothing Boutiques, Mobile Technologies etc. Be sure to visit our website to assess other options https://www.aoficinas.es/.