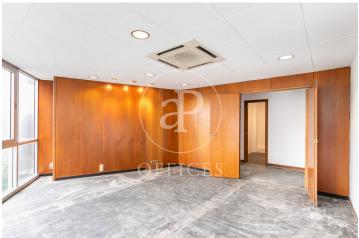

## 5,000 € | 328 m<sup>2</sup>

Office for rent located on Passeig de Gràcia, corner with Diputació on the 5th floor. Emblematic building of La Bolsa de Barcelona. It is distributed as follows: Large presidential office with views over Passeig de Gràcia. Meeting room with plenty of natural light adjacent to the presidential office. Large open space with natural light, great views, and designed for companies that prioritize working in a single space, with ample possibilities to create additional rooms with natural light. Ideal for marketing companies, technology firms, law firms, showrooms, architectural offices, and any company that prioritizes being in the Golden Mile. It has a bathroom with two toilets, space for a kitchenette, and a small independent filing cabinet. Exclusive office building with lots of natural light, two elevators + a freight elevator. Next to Renfe Passeig de Gràcia railway station for medium and short distance - Cercanías. Metro lines: Green Line L3 - Yellow Line L2 - Purple Line L4. In the heart of Passeig de Gràcia - Casa Batlló - Corts Catalanes. Don't forget to visit our website to explore other options https://www.aoficinas.es/