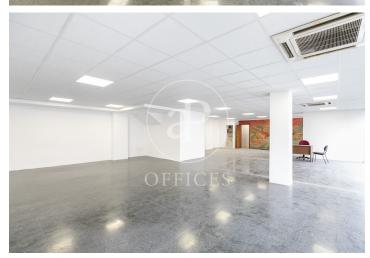

## 5,000 € | 328 m<sup>2</sup>

Office for rent located on Passeig de Gràcia, corner with Diputació on the 5th floor. Emblematic building of La Bolsa de Barcelona. It is distributed as follows: Large presidential office with views over Passeig de Gràcia. Meeting room with plenty of natural light adjacent to the presidential office. Large open space with natural light, great views, and designed for companies that prioritize working in a single space, with ample possibilities to create additional rooms with natural light. Ideal for marketing companies, technology firms, law firms, showrooms, architectural offices, and any company that prioritizes being in the Golden Mile. It has a bathroom with two toilets, space for a kitchenette, and a small independent filing cabinet. Exclusive office building with lots of natural light, two elevators + a freight elevator. Next to Renfe Passeig de Gràcia railway station for medium and short distance - Cercanías. Metro lines: Green Line L3 - Yellow Line L2 - Purple Line L4. In the heart of Passeig de Gràcia - Casa Batlló - Corts Catalanes. Don't forget to visit our website to explore other options https://www.aoficinas.es/