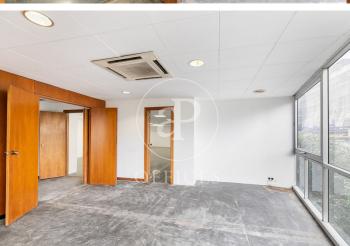

## 5,000 € | 328 m<sup>2</sup>

Office for rent located on Passeig de Gràcia, corner with Diputació on the 5th floor. Emblematic building of La Bolsa de Barcelona. It is distributed as follows: Large presidential office with views over Passeig de Gràcia. Meeting room with plenty of natural light adjacent to the presidential office. Large open space with natural light, great views, and designed for companies that prioritize working in a single space, with ample possibilities to create additional rooms with natural light. Ideal for marketing companies, technology firms, law firms, showrooms, architectural offices, and any company that prioritizes being in the Golden Mile. It has a bathroom with two toilets, space for a kitchenette, and a small independent filing cabinet. Exclusive office building with lots of natural light, two elevators + a freight elevator. Next to Renfe Passeig de Gràcia railway station for medium and short distance - Cercanías. Metro lines: Green Line L3 - Yellow Line L2 - Purple Line L4. In the heart of Passeig de Gràcia - Casa Batlló - Corts Catalanes. Don't forget to visit our website to explore other options https://www.aoficinas.es/