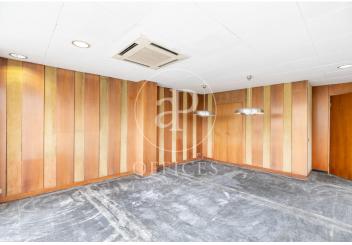

## 5,000 € | 328 m<sup>2</sup>

Office for rent located on Passeig de Gràcia, corner with Diputació on the 5th floor. Emblematic building of La Bolsa de Barcelona. It is distributed as follows: Large presidential office with views over Passeig de Gràcia. Meeting room with plenty of natural light adjacent to the presidential office. Large open space with natural light, great views, and designed for companies that prioritize working in a single space, with ample possibilities to create additional rooms with natural light. Ideal for marketing companies, technology firms, law firms, showrooms, architectural offices, and any company that prioritizes being in the Golden Mile. It has a bathroom with two toilets, space for a kitchenette, and a small independent filing cabinet. Exclusive office building with lots of natural light, two elevators + a freight elevator. Next to Renfe Passeig de Gràcia railway station for medium and short distance - Cercanías. Metro lines: Green Line L3 - Yellow Line L2 - Purple Line L4. In the heart of Passeig de Gràcia - Casa Batlló - Corts Catalanes. Don't forget to visit our website to explore other options https://www.aoficinas.es/