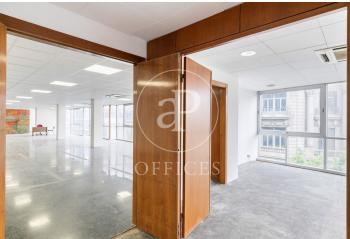

## 5,000 € | 328 m<sup>2</sup>

Office for rent located on Passeig de Gràcia, corner with Diputació on the 5th floor. Emblematic building of La Bolsa de Barcelona. It is distributed as follows: Large presidential office with views over Passeig de Gràcia. Meeting room with plenty of natural light adjacent to the presidential office. Large open space with natural light, great views, and designed for companies that prioritize working in a single space, with ample possibilities to create additional rooms with natural light. Ideal for marketing companies, technology firms, law firms, showrooms, architectural offices, and any company that prioritizes being in the Golden Mile. It has a bathroom with two toilets, space for a kitchenette, and a small independent filing cabinet. Exclusive office building with lots of natural light, two elevators + a freight elevator. Next to Renfe Passeig de Gràcia railway station for medium and short distance - Cercanías. Metro lines: Green Line L3 - Yellow Line L2 - Purple Line L4. In the heart of Passeig de Gràcia - Casa Batlló - Corts Catalanes. Don't forget to visit our website to explore other options https://www.aoficinas.es/