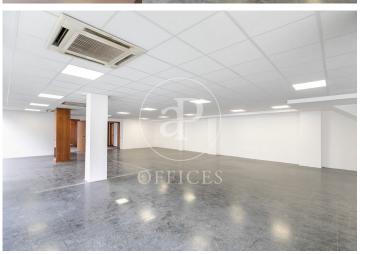

## 5,000 € | 328 m<sup>2</sup>

Office for rent located on Passeig de Gràcia, corner with Diputació on the 5th floor. Emblematic building of La Bolsa de Barcelona. It is distributed as follows: Large presidential office with views over Passeig de Gràcia. Meeting room with plenty of natural light adjacent to the presidential office. Large open space with natural light, great views, and designed for companies that prioritize working in a single space, with ample possibilities to create additional rooms with natural light. Ideal for marketing companies, technology firms, law firms, showrooms, architectural offices, and any company that prioritizes being in the Golden Mile. It has a bathroom with two toilets, space for a kitchenette, and a small independent filing cabinet. Exclusive office building with lots of natural light, two elevators + a freight elevator. Next to Renfe Passeig de Gràcia railway station for medium and short distance - Cercanías. Metro lines: Green Line L3 - Yellow Line L2 - Purple Line L4. In the heart of Passeig de Gràcia - Casa Batlló - Corts Catalanes. Don't forget to visit our website to explore other options https://www.aoficinas.es/