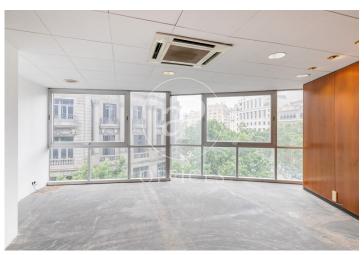

## 5,000 € | 328 m<sup>2</sup>

Office for rent located on Passeig de Gràcia, corner with Diputació on the 5th floor. Emblematic building of La Bolsa de Barcelona. It is distributed as follows: Large presidential office with views over Passeig de Gràcia. Meeting room with plenty of natural light adjacent to the presidential office. Large open space with natural light, great views, and designed for companies that prioritize working in a single space, with ample possibilities to create additional rooms with natural light. Ideal for marketing companies, technology firms, law firms, showrooms, architectural offices, and any company that prioritizes being in the Golden Mile. It has a bathroom with two toilets, space for a kitchenette, and a small independent filing cabinet. Exclusive office building with lots of natural light, two elevators + a freight elevator. Next to Renfe Passeig de Gràcia railway station for medium and short distance - Cercanías. Metro lines: Green Line L3 - Yellow Line L2 - Purple Line L4. In the heart of Passeig de Gràcia - Casa Batlló - Corts Catalanes. Don't forget to visit our website to explore other options https://www.aoficinas.es/