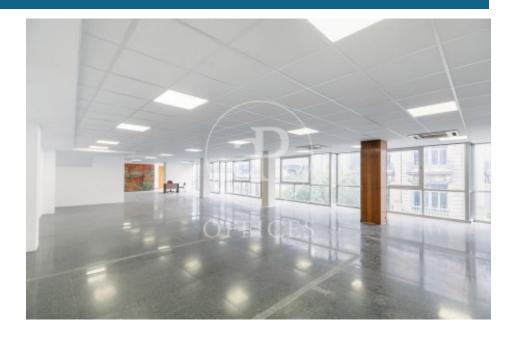

## 5,000 € | 328 m<sup>2</sup>

Office for rent located on Passeig de Gràcia, corner with Diputació on the 5th floor. Emblematic building of La Bolsa de Barcelona. It is distributed as follows: Large presidential office with views over Passeig de Gràcia. Meeting room with plenty of natural light adjacent to the presidential office. Large open space with natural light, great views, and designed for companies that prioritize working in a single space, with ample possibilities to create additional rooms with natural light. Ideal for marketing companies, technology firms, law firms, showrooms, architectural offices, and any company that prioritizes being in the Golden Mile. It has a bathroom with two toilets, space for a kitchenette, and a small independent filing cabinet. Exclusive office building with lots of natural light, two elevators + a freight elevator. Next to Renfe Passeig de Gràcia railway station for medium and short distance - Cercanías. Metro lines: Green Line L3 - Yellow Line L2 - Purple Line L4. In the heart of Passeig de Gràcia - Casa Batlló - Corts Catalanes. Don't forget to visit our website to explore other options https://www.aoficinas.es/