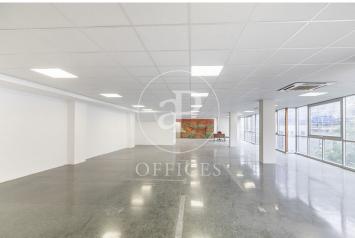

## 5,000 € | 328 m<sup>2</sup>

Office for rent located on Passeig de Gràcia, corner with Diputació on the 5th floor. Emblematic building of La Bolsa de Barcelona. It is distributed as follows: Large presidential office with views over Passeig de Gràcia. Meeting room with plenty of natural light adjacent to the presidential office. Large open space with natural light, great views, and designed for companies that prioritize working in a single space, with ample possibilities to create additional rooms with natural light. Ideal for marketing companies, technology firms, law firms, showrooms, architectural offices, and any company that prioritizes being in the Golden Mile. It has a bathroom with two toilets, space for a kitchenette, and a small independent filing cabinet. Exclusive office building with lots of natural light, two elevators + a freight elevator. Next to Renfe Passeig de Gràcia railway station for medium and short distance - Cercanías. Metro lines: Green Line L3 - Yellow Line L2 - Purple Line L4. In the heart of Passeig de Gràcia - Casa Batlló - Corts Catalanes. Don't forget to visit our website to explore other options https://www.aoficinas.es/