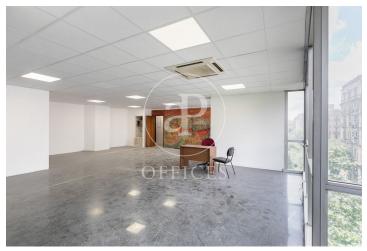

## 5,000 € | 328 m<sup>2</sup>

Office for rent located on Passeig de Gràcia, corner with Diputació on the 5th floor. Emblematic building of La Bolsa de Barcelona. It is distributed as follows: Large presidential office with views over Passeig de Gràcia. Meeting room with plenty of natural light adjacent to the presidential office. Large open space with natural light, great views, and designed for companies that prioritize working in a single space, with ample possibilities to create additional rooms with natural light. Ideal for marketing companies, technology firms, law firms, showrooms, architectural offices, and any company that prioritizes being in the Golden Mile. It has a bathroom with two toilets, space for a kitchenette, and a small independent filing cabinet. Exclusive office building with lots of natural light, two elevators + a freight elevator. Next to Renfe Passeig de Gràcia railway station for medium and short distance - Cercanías. Metro lines: Green Line L3 - Yellow Line L2 - Purple Line L4. In the heart of Passeig de Gràcia - Casa Batlló - Corts Catalanes. Don't forget to visit our website to explore other options https://www.aoficinas.es/