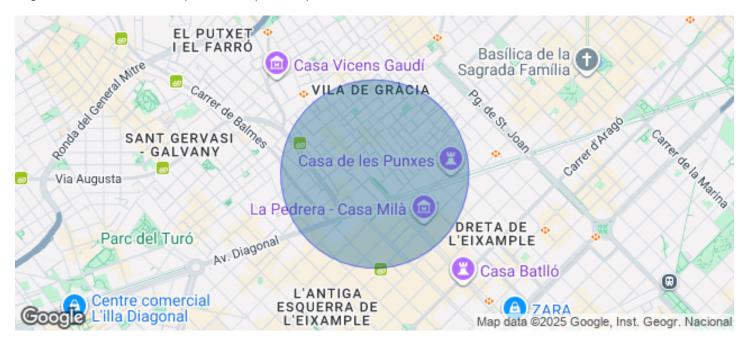

## 5,000 € | 328 m<sup>2</sup>

Office for rent located on Passeig de Gràcia, corner with Diputació on the 5th floor. Emblematic building of La Bolsa de Barcelona. It is distributed as follows: Large presidential office with views over Passeig de Gràcia. Meeting room with plenty of natural light adjacent to the presidential office. Large open space with natural light, great views, and designed for companies that prioritize working in a single space, with ample possibilities to create additional rooms with natural light. Ideal for marketing companies, technology firms, law firms, showrooms, architectural offices, and any company that prioritizes being in the Golden Mile. It has a bathroom with two toilets, space for a kitchenette, and a small independent filing cabinet. Exclusive office building with lots of natural light, two elevators + a freight elevator. Next to Renfe Passeig de Gràcia railway station for medium and short distance - Cercanías. Metro lines: Green Line L3 - Yellow Line L2 - Purple Line L4. In the heart of Passeig de Gràcia - Casa Batlló - Corts Catalanes. Don't forget to visit our website to explore other options https://www.aoficinas.es/