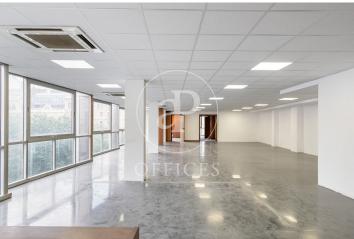

## 5,000 € | 328 m<sup>2</sup>

Office for rent located on Passeig de Gràcia, corner with Diputació on the 5th floor. Emblematic building of La Bolsa de Barcelona. It is distributed as follows: Large presidential office with views over Passeig de Gràcia. Meeting room with plenty of natural light adjacent to the presidential office. Large open space with natural light, great views, and designed for companies that prioritize working in a single space, with ample possibilities to create additional rooms with natural light. Ideal for marketing companies, technology firms, law firms, showrooms, architectural offices, and any company that prioritizes being in the Golden Mile. It has a bathroom with two toilets, space for a kitchenette, and a small independent filing cabinet. Exclusive office building with lots of natural light, two elevators + a freight elevator. Next to Renfe Passeig de Gràcia railway station for medium and short distance - Cercanías. Metro lines: Green Line L3 - Yellow Line L2 - Purple Line L4. In the heart of Passeig de Gràcia - Casa Batlló - Corts Catalanes. Don't forget to visit our website to explore other options https://www.aoficinas.es/