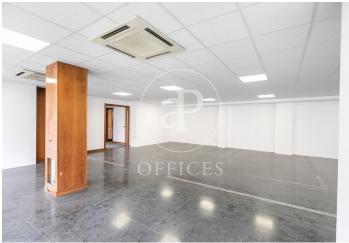

## 5,000 € | 328 m<sup>2</sup>

Office for rent located on Passeig de Gràcia, corner with Diputació on the 5th floor. Emblematic building of La Bolsa de Barcelona. It is distributed as follows: Large presidential office with views over Passeig de Gràcia. Meeting room with plenty of natural light adjacent to the presidential office. Large open space with natural light, great views, and designed for companies that prioritize working in a single space, with ample possibilities to create additional rooms with natural light. Ideal for marketing companies, technology firms, law firms, showrooms, architectural offices, and any company that prioritizes being in the Golden Mile. It has a bathroom with two toilets, space for a kitchenette, and a small independent filing cabinet. Exclusive office building with lots of natural light, two elevators + a freight elevator. Next to Renfe Passeig de Gràcia railway station for medium and short distance - Cercanías. Metro lines: Green Line L3 - Yellow Line L2 - Purple Line L4. In the heart of Passeig de Gràcia - Casa Batlló - Corts Catalanes. Don't forget to visit our website to explore other options https://www.aoficinas.es/