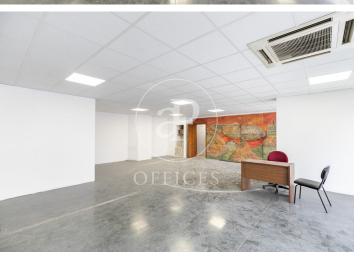

## 5,000 € | 328 m<sup>2</sup>

Office for rent located on Passeig de Gràcia, corner with Diputació on the 5th floor. Emblematic building of La Bolsa de Barcelona. It is distributed as follows: Large presidential office with views over Passeig de Gràcia. Meeting room with plenty of natural light adjacent to the presidential office. Large open space with natural light, great views, and designed for companies that prioritize working in a single space, with ample possibilities to create additional rooms with natural light. Ideal for marketing companies, technology firms, law firms, showrooms, architectural offices, and any company that prioritizes being in the Golden Mile. It has a bathroom with two toilets, space for a kitchenette, and a small independent filing cabinet. Exclusive office building with lots of natural light, two elevators + a freight elevator. Next to Renfe Passeig de Gràcia railway station for medium and short distance - Cercanías. Metro lines: Green Line L3 - Yellow Line L2 - Purple Line L4. In the heart of Passeig de Gràcia - Casa Batlló - Corts Catalanes. Don't forget to visit our website to explore other options https://www.aoficinas.es/