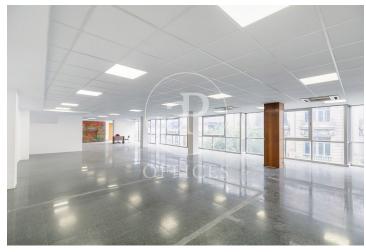

## 5,000 € | 328 m<sup>2</sup>

Office for rent located on Passeig de Gràcia, corner with Diputació on the 5th floor. Emblematic building of La Bolsa de Barcelona. It is distributed as follows: Large presidential office with views over Passeig de Gràcia. Meeting room with plenty of natural light adjacent to the presidential office. Large open space with natural light, great views, and designed for companies that prioritize working in a single space, with ample possibilities to create additional rooms with natural light. Ideal for marketing companies, technology firms, law firms, showrooms, architectural offices, and any company that prioritizes being in the Golden Mile. It has a bathroom with two toilets, space for a kitchenette, and a small independent filing cabinet. Exclusive office building with lots of natural light, two elevators + a freight elevator. Next to Renfe Passeig de Gràcia railway station for medium and short distance - Cercanías. Metro lines: Green Line L3 - Yellow Line L2 - Purple Line L4. In the heart of Passeig de Gràcia - Casa Batlló - Corts Catalanes. Don't forget to visit our website to explore other options https://www.aoficinas.es/