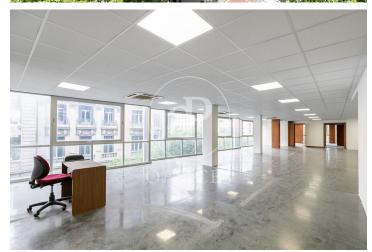

## 5,000 € | 328 m<sup>2</sup>

Office for rent located on Passeig de Gràcia, corner with Diputació on the 5th floor. Emblematic building of La Bolsa de Barcelona. It is distributed as follows: Large presidential office with views over Passeig de Gràcia. Meeting room with plenty of natural light adjacent to the presidential office. Large open space with natural light, great views, and designed for companies that prioritize working in a single space, with ample possibilities to create additional rooms with natural light. Ideal for marketing companies, technology firms, law firms, showrooms, architectural offices, and any company that prioritizes being in the Golden Mile. It has a bathroom with two toilets, space for a kitchenette, and a small independent filing cabinet. Exclusive office building with lots of natural light, two elevators + a freight elevator. Next to Renfe Passeig de Gràcia railway station for medium and short distance - Cercanías. Metro lines: Green Line L3 - Yellow Line L2 - Purple Line L4. In the heart of Passeig de Gràcia - Casa Batlló - Corts Catalanes. Don't forget to visit our website to explore other options https://www.aoficinas.es/