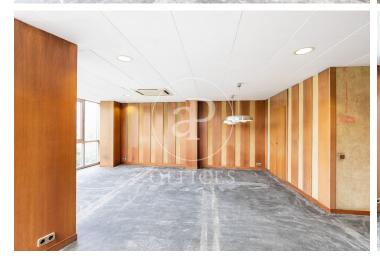

## 5,000 € | 328 m<sup>2</sup>

Office for rent located on Passeig de Gràcia, corner with Diputació on the 5th floor. Emblematic building of La Bolsa de Barcelona. It is distributed as follows: Large presidential office with views over Passeig de Gràcia. Meeting room with plenty of natural light adjacent to the presidential office. Large open space with natural light, great views, and designed for companies that prioritize working in a single space, with ample possibilities to create additional rooms with natural light. Ideal for marketing companies, technology firms, law firms, showrooms, architectural offices, and any company that prioritizes being in the Golden Mile. It has a bathroom with two toilets, space for a kitchenette, and a small independent filing cabinet. Exclusive office building with lots of natural light, two elevators + a freight elevator. Next to Renfe Passeig de Gràcia railway station for medium and short distance - Cercanías. Metro lines: Green Line L3 - Yellow Line L2 - Purple Line L4. In the heart of Passeig de Gràcia - Casa Batlló - Corts Catalanes. Don't forget to visit our website to explore other options https://www.aoficinas.es/