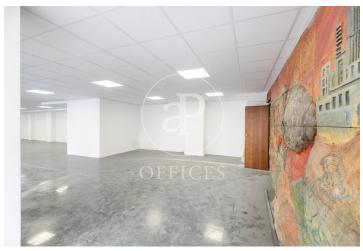

## 5,000 € | 328 m<sup>2</sup>

Office for rent located on Passeig de Gràcia, corner with Diputació on the 5th floor. Emblematic building of La Bolsa de Barcelona. It is distributed as follows: Large presidential office with views over Passeig de Gràcia. Meeting room with plenty of natural light adjacent to the presidential office. Large open space with natural light, great views, and designed for companies that prioritize working in a single space, with ample possibilities to create additional rooms with natural light. Ideal for marketing companies, technology firms, law firms, showrooms, architectural offices, and any company that prioritizes being in the Golden Mile. It has a bathroom with two toilets, space for a kitchenette, and a small independent filing cabinet. Exclusive office building with lots of natural light, two elevators + a freight elevator. Next to Renfe Passeig de Gràcia railway station for medium and short distance - Cercanías. Metro lines: Green Line L3 - Yellow Line L2 - Purple Line L4. In the heart of Passeig de Gràcia - Casa Batlló - Corts Catalanes. Don't forget to visit our website to explore other options https://www.aoficinas.es/