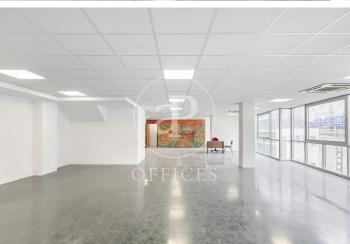

## 5,000 € | 328 m<sup>2</sup>

Office for rent located on Passeig de Gràcia, corner with Diputació on the 5th floor. Emblematic building of La Bolsa de Barcelona. It is distributed as follows: Large presidential office with views over Passeig de Gràcia. Meeting room with plenty of natural light adjacent to the presidential office. Large open space with natural light, great views, and designed for companies that prioritize working in a single space, with ample possibilities to create additional rooms with natural light. Ideal for marketing companies, technology firms, law firms, showrooms, architectural offices, and any company that prioritizes being in the Golden Mile. It has a bathroom with two toilets, space for a kitchenette, and a small independent filing cabinet. Exclusive office building with lots of natural light, two elevators + a freight elevator. Next to Renfe Passeig de Gràcia railway station for medium and short distance - Cercanías. Metro lines: Green Line L3 - Yellow Line L2 - Purple Line L4. In the heart of Passeig de Gràcia - Casa Batlló - Corts Catalanes. Don't forget to visit our website to explore other options https://www.aoficinas.es/