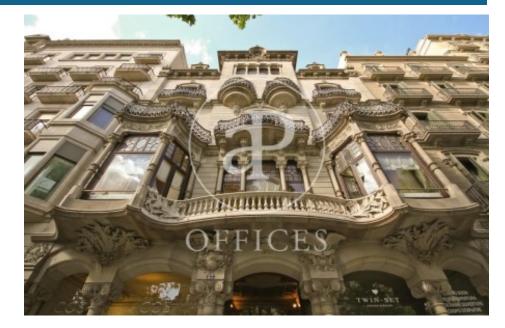

## Office for sale, a modernist jewel in Paseo de Gracia

Ref. VOB2208003

## 14,000,000 € | 700 m<sup>2</sup> + 300 m<sup>2</sup> terrace

Spectacular modernist style office for sale, from the beginning of the 20th century, designed by the architect Joaquim Codina Matalí. Located on a main floor of 632 m2 with an exclusive garden of 300m2 in the heart of Paseo de Gracia. The office has modernist finishes on the ceilings, floors and leaded glass windows. The current owners carried out a complete renovation of the entire property, taking care of all the details in a laborious restoration process. The office is divided into two areas. Right zone facing Paseo de Gracia: Reception open to receive visitors, 3 independent offices, 2 bathrooms, 1 presidential office and a Presidential Meeting Room overlooking Paseo de Gracia. Left side facing Rambla Catalunya: 1 independent office, 1 bathroom and 2 mega open Space rooms that by reorganizing the space could create a single space with natural light and access to the impressive gardens. In the mezzanine we find a 2 bedroom apartment with bathroom attached to the office. Due to its characteristics, this property can be used as an office and / or housing. Ideal for national and international corporate companies wishing to have their headquarters in the heart of Paseo de Gracia in a regal Modernist building with unique architectural details in the area. It includes two lar [...]