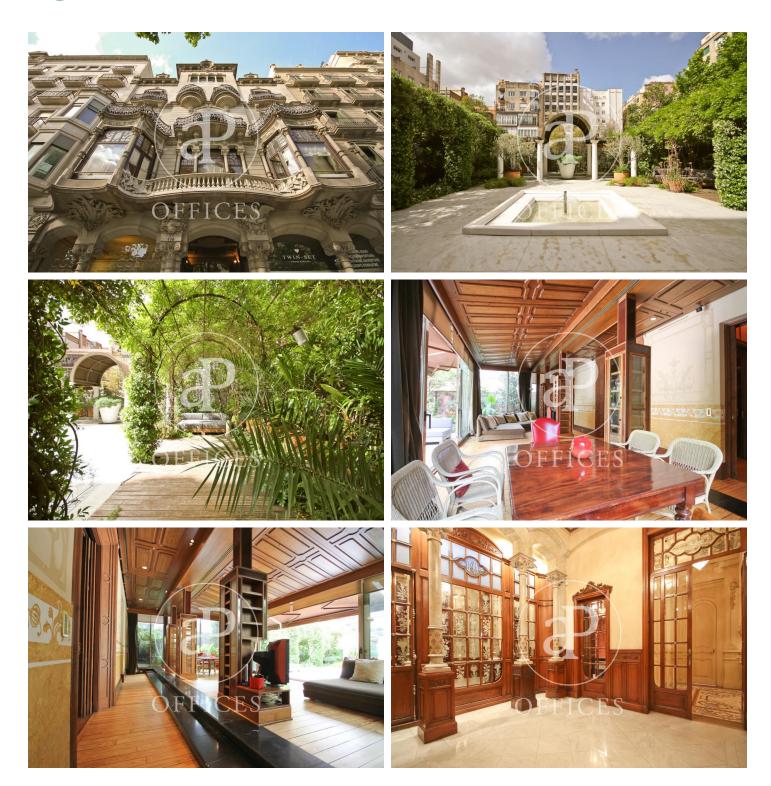

## 14,000,000 € | 700 m<sup>2</sup> + 300 m<sup>2</sup> terrace

Spectacular modernist style office for sale, from the beginning of the 20th century, designed by the architect Joaquim Codina Matalí. Located on a main floor of 632 m2 with an exclusive garden of 300m2 in the heart of Paseo de Gracia. The office has modernist finishes on the ceilings, floors and leaded glass windows. The current owners carried out a complete renovation of the entire property, taking care of all the details in a laborious restoration process. The office is divided into two areas. Right zone facing Paseo de Gracia: Reception open to receive visitors, 3 independent offices, 2 bathrooms, 1 presidential office and a Presidential Meeting Room overlooking Paseo de Gracia. Left side facing Rambla Catalunya: 1 independent office, 1 bathroom and 2 mega open Space rooms that by reorganizing the space could create a single space with natural light and access to the impressive gardens. In the mezzanine we find a 2 bedroom apartment with bathroom attached to the office. Due to its characteristics, this property can be used as an office and / or housing. Ideal for national and international corporate companies wishing to have their headquarters in the heart of Paseo de Gracia in a regal Modernist building with unique architectural details in the area. It includes two lar [...]