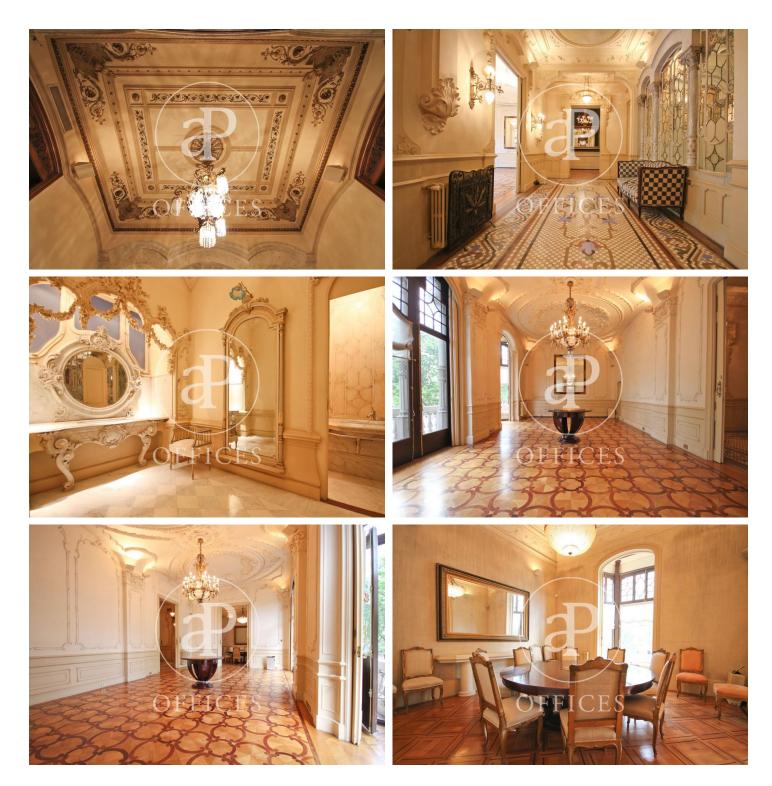

## 14,000,000 € | 700 m<sup>2</sup> + 300 m<sup>2</sup> terrace

Spectacular modernist style office for sale, from the beginning of the 20th century, designed by the architect Joaquim Codina Matalí. Located on a main floor of 632 m2 with an exclusive garden of 300m2 in the heart of Paseo de Gracia. The office has modernist finishes on the ceilings, floors and leaded glass windows. The current owners carried out a complete renovation of the entire property, taking care of all the details in a laborious restoration process. The office is divided into two areas. Right zone facing Paseo de Gracia: Reception open to receive visitors, 3 independent offices, 2 bathrooms, 1 presidential office and a Presidential Meeting Room overlooking Paseo de Gracia. Left side facing Rambla Catalunya: 1 independent office, 1 bathroom and 2 mega open Space rooms that by reorganizing the space could create a single space with natural light and access to the impressive gardens. In the mezzanine we find a 2 bedroom apartment with bathroom attached to the office. Due to its characteristics, this property can be used as an office and / or housing. Ideal for national and international corporate companies wishing to have their headquarters in the heart of Paseo de Gracia in a regal Modernist building with unique architectural details in the area. It includes two lar [...]