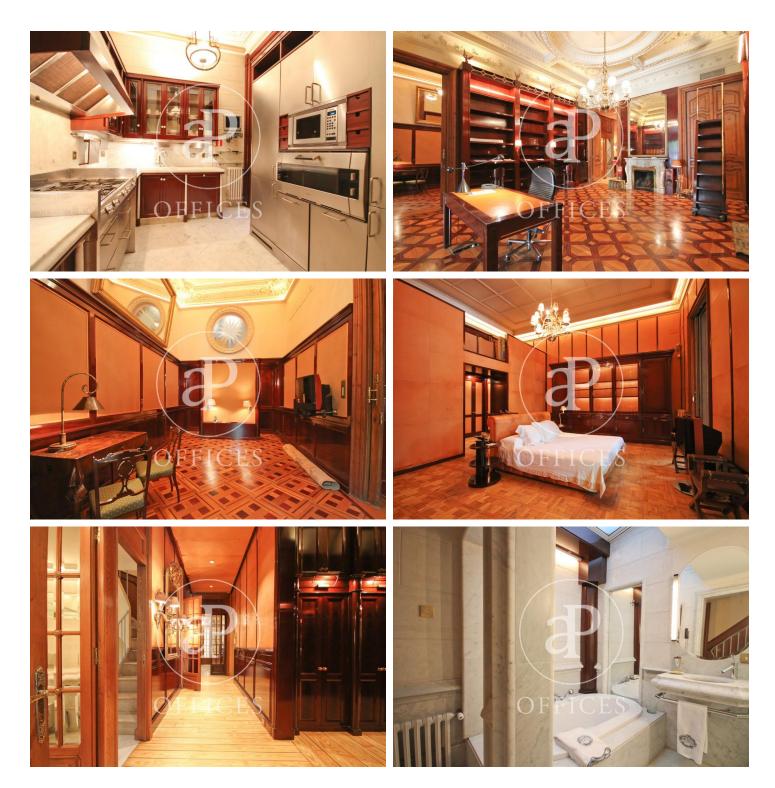

## 14,000,000 € | 700 m<sup>2</sup> + 300 m<sup>2</sup> terrace

Spectacular modernist style office for sale, from the beginning of the 20th century, designed by the architect Joaquim Codina Matalí. Located on a main floor of 632 m2 with an exclusive garden of 300m2 in the heart of Paseo de Gracia. The office has modernist finishes on the ceilings, floors and leaded glass windows. The current owners carried out a complete renovation of the entire property, taking care of all the details in a laborious restoration process. The office is divided into two areas. Right zone facing Paseo de Gracia: Reception open to receive visitors, 3 independent offices, 2 bathrooms, 1 presidential office and a Presidential Meeting Room overlooking Paseo de Gracia. Left side facing Rambla Catalunya: 1 independent office, 1 bathroom and 2 mega open Space rooms that by reorganizing the space could create a single space with natural light and access to the impressive gardens. In the mezzanine we find a 2 bedroom apartment with bathroom attached to the office. Due to its characteristics, this property can be used as an office and / or housing. Ideal for national and international corporate companies wishing to have their headquarters in the heart of Paseo de Gracia in a regal Modernist building with unique architectural details in the area. It includes two lar [...]