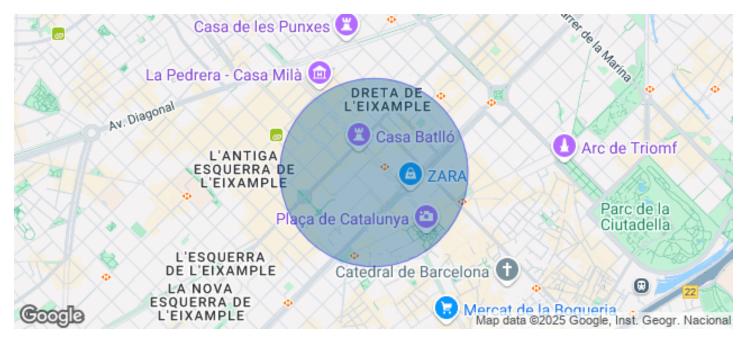

## Barcelona / Passeig de Gracia

- Concierge
- ✓ A/C
- ✓ Heating
- Parking
- Condition: Good
- ✓ Terrace

## 14,000,000 € | 700 m<sup>2</sup> + 300 m<sup>2</sup> terrace

Spectacular modernist style office for sale, from the beginning of the 20th century, designed by the architect Joaquim Codina Matalí. Located on a main floor of 632 m2 with an exclusive garden of 300m2 in the heart of Paseo de Gracia. The office has modernist finishes on the ceilings, floors and leaded glass windows. The current owners carried out a complete renovation of the entire property, taking care of all the details in a laborious restoration process. The office is divided into two areas. Right zone facing Paseo de Gracia: Reception open to receive visitors, 3 independent offices, 2 bathrooms, 1 presidential office and a Presidential Meeting Room overlooking Paseo de Gracia. Left side facing Rambla Catalunya: 1 independent office, 1 bathroom and 2 mega open Space rooms that by reorganizing the space could create a single space with natural light and access to the impressive gardens. In the mezzanine we find a 2 bedroom apartment with bathroom attached to the office. Due to its characteristics, this property can be used as an office and / or housing. Ideal for national and international corporate companies wishing to have their headquarters in the heart of Paseo de Gracia in a regal Modernist building with unique architectural details in the area. It includes two lar [...]