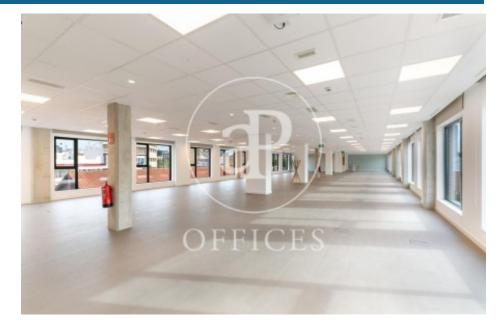

## Price from 11,299 € | Surface 175 m<sup>2</sup> - 375 m<sup>2</sup> | 2 Units

Private offices for rent in Passatge Mas de Roda 22 @. Newly renovated building, with a historical character. The interior architecture of this innovative Hub presents large windows with plenty of natural light, open spaces with excellent qualities, kitchen / open space, meeting rooms in the building for rent, common areas for customer reception and others. Included in the price is all the provision of services, such as: telephone booths; fully equipped multifunction printer with copier and scanner. Includes high speed internet service, supplies, etc. Availabilities: -Office of 375m2 open plan with lots of natural light and private kitchen. Capacity up to 93 workstations. -Office of 175m2 open plan with lots of natural light and private terrace. Capacity of up to 49 workstations. Excellent Transport Communications: - Metro: L4 Llacuna / Poblenou - Tram: T4 - Diagonal - Bus: B20, B25; V27; H1 -Car: Ronda Litoral. Contact us for more information. Be sure to visit our website to assess more options: https://www.aoficinas.es