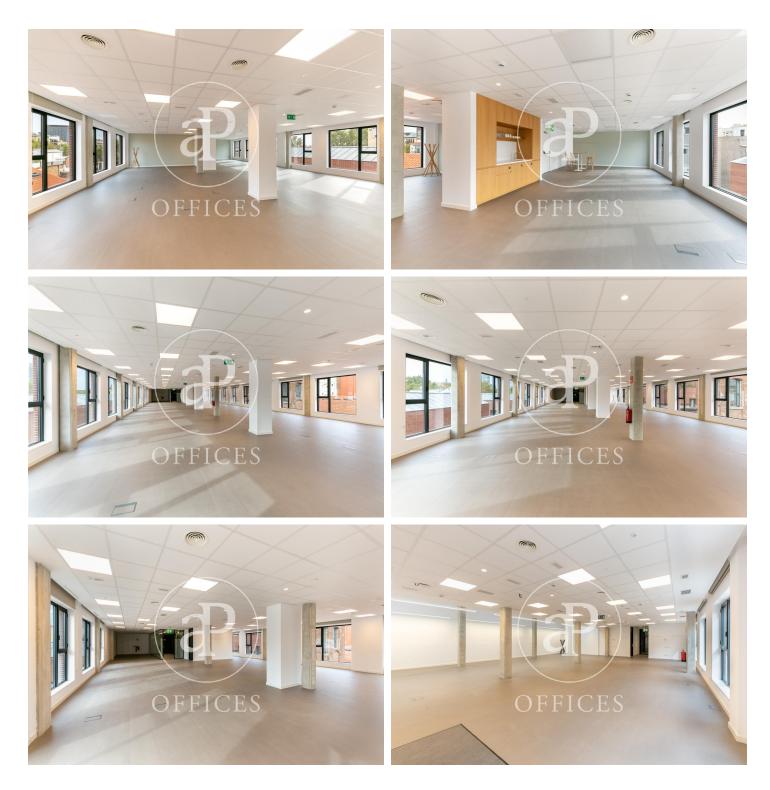

## Price from 11,299 € | Surface 175 m<sup>2</sup> - 375 m<sup>2</sup> | 2 Units

Private offices for rent in Passatge Mas de Roda 22 @. Newly renovated building, with a historical character. The interior architecture of this innovative Hub presents large windows with plenty of natural light, open spaces with excellent qualities, kitchen / open space, meeting rooms in the building for rent, common areas for customer reception and others. Included in the price is all the provision of services, such as: telephone booths; fully equipped multifunction printer with copier and scanner. Includes high speed internet service, supplies, etc. Availabilities: -Office of 375m2 open plan with lots of natural light and private kitchen. Capacity up to 93 workstations. -Office of 175m2 open plan with lots of natural light and private terrace. Capacity of up to 49 workstations. Excellent Transport Communications: - Metro: L4 Llacuna / Poblenou - Tram: T4 - Diagonal - Bus: B20, B25; V27; H1 -Car: Ronda Litoral. Contact us for more information. Be sure to visit our website to assess more options: https://www.aoficinas.es