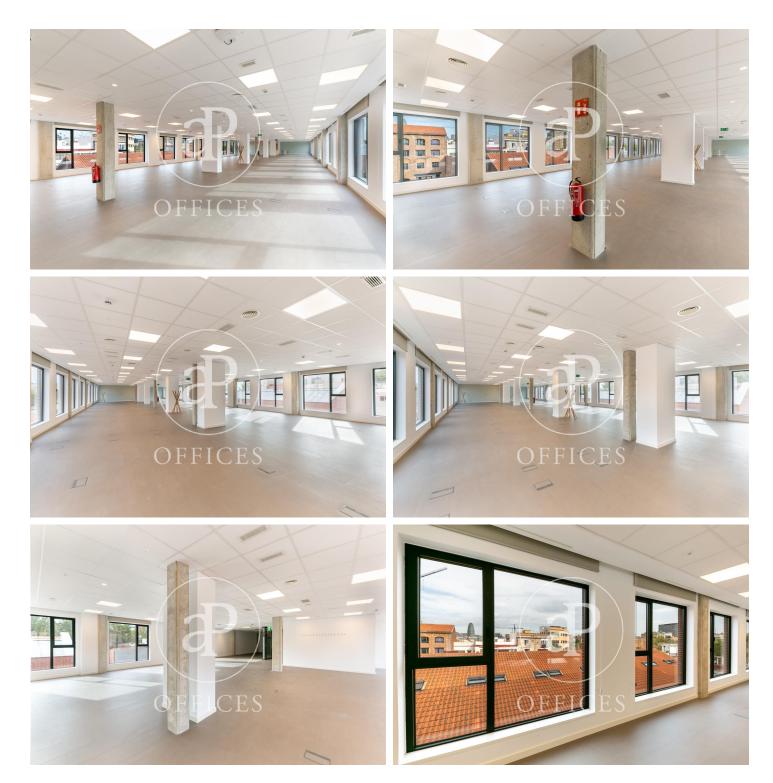

## Price from 11,299 € | Surface 175 m<sup>2</sup> - 375 m<sup>2</sup> | 2 Units

Private offices for rent in Passatge Mas de Roda 22 @. Newly renovated building, with a historical character. The interior architecture of this innovative Hub presents large windows with plenty of natural light, open spaces with excellent qualities, kitchen / open space, meeting rooms in the building for rent, common areas for customer reception and others. Included in the price is all the provision of services, such as: telephone booths; fully equipped multifunction printer with copier and scanner. Includes high speed internet service, supplies, etc. Availabilities: -Office of 375m2 open plan with lots of natural light and private kitchen. Capacity up to 93 workstations. -Office of 175m2 open plan with lots of natural light and private terrace. Capacity of up to 49 workstations. Excellent Transport Communications: - Metro: L4 Llacuna / Poblenou - Tram: T4 - Diagonal - Bus: B20, B25; V27; H1 -Car: Ronda Litoral. Contact us for more information. Be sure to visit our website to assess more options: https://www.aoficinas.es