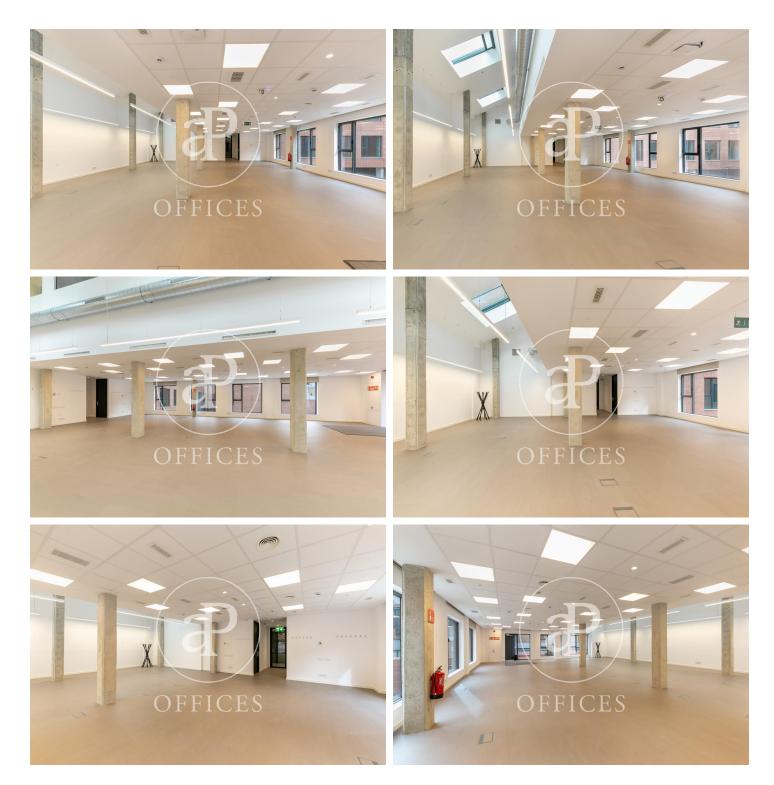

## Price from 11,299 € | Surface 175 m<sup>2</sup> - 375 m<sup>2</sup> | 2 Units

Private offices for rent in Passatge Mas de Roda 22 @. Newly renovated building, with a historical character. The interior architecture of this innovative Hub presents large windows with plenty of natural light, open spaces with excellent qualities, kitchen / open space, meeting rooms in the building for rent, common areas for customer reception and others. Included in the price is all the provision of services, such as: telephone booths; fully equipped multifunction printer with copier and scanner. Includes high speed internet service, supplies, etc. Availabilities: -Office of 375m2 open plan with lots of natural light and private kitchen. Capacity up to 93 workstations. -Office of 175m2 open plan with lots of natural light and private terrace. Capacity of up to 49 workstations. Excellent Transport Communications: - Metro: L4 Llacuna / Poblenou - Tram: T4 - Diagonal - Bus: B20, B25; V27; H1 -Car: Ronda Litoral. Contact us for more information. Be sure to visit our website to assess more options: https://www.aoficinas.es

Available offices in this building

| Floor | Surface            | Terrace           | Price   | Price/m <sup>2</sup> | IBI      | Charges   | Availability |
|-------|--------------------|-------------------|---------|----------------------|----------|-----------|--------------|
| 3°    | 375 m <sup>2</sup> | -                 | €21,449 | 57 €/m <sup>2</sup>  | Incluido | incluidos | Immediate    |
| 1°    | 175 m <sup>2</sup> | m <sup>2</sup> 70 | €11,299 | 65 €/m <sup>2</sup>  | Incluido | incluidos | Immediate    |