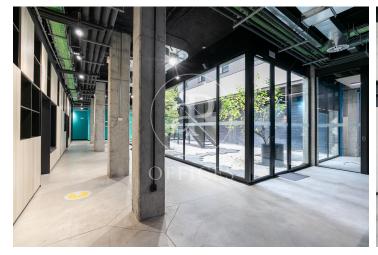

## 8,000 € | 484 m<sup>2</sup> + 88 m<sup>2</sup> terrace

Office specifically for companies with an educational profile with an approved licence. Secondary schools, language academies, design, health, technical training, executive masters etc. .... focused on young adults from 18 years old onwards. The 484 m2 office for rent is located in a vibrant neighbourhood of Barcelona, Poble Nou, within walking distance of the main universities, the BAU University Design Centre (10 minutes walk), the Pompeu Fabra University (10 minutes walk) and the Mar University Campus (15 minutes walk). Being part of a student co-linving where you can have your educational company. The offices are for rent, created within the common space and at the same time independent, just for you, with a beautiful terrace of more than 84 m2 plus 400 m2 of Open Space. Divided into 5 rooms prepared to work 16 to 18 people in each of them, making a total of 50 workers, with data network, built-in wifi and all luxury of technical qualities. It has a 25 m2 canteen with an office kitchen, 3 bathrooms and 3 lifts. The office offers high-value services such as free high-speed Wi-Fi, all-inclusive utility bills, bicycles for rent, laundry, on-site security and 24-hour maintenance team so that the user can concentrate on what really matters: the student life experience. Lei [...]