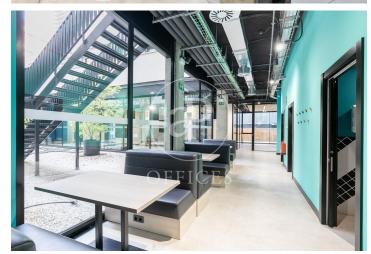

## 8,000 € | 484 m<sup>2</sup> + 88 m<sup>2</sup> terrace

Office specifically for companies with an educational profile with an approved licence. Secondary schools, language academies, design, health, technical training, executive masters etc. .... focused on young adults from 18 years old onwards. The 484 m2 office for rent is located in a vibrant neighbourhood of Barcelona, Poble Nou, within walking distance of the main universities, the BAU University Design Centre (10 minutes walk), the Pompeu Fabra University (10 minutes walk) and the Mar University Campus (15 minutes walk). Being part of a student co-linving where you can have your educational company. The offices are for rent, created within the common space and at the same time independent, just for you, with a beautiful terrace of more than 84 m2 plus 400 m2 of Open Space. Divided into 5 rooms prepared to work 16 to 18 people in each of them, making a total of 50 workers, with data network, built-in wifi and all luxury of technical qualities. It has a 25 m2 canteen with an office kitchen, 3 bathrooms and 3 lifts. The office offers high-value services such as free high-speed Wi-Fi, all-inclusive utility bills, bicycles for rent, laundry, on-site security and 24-hour maintenance team so that the user can concentrate on what really matters: the student life experience. Lei [...]