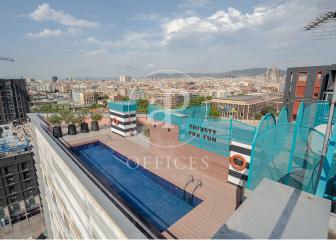

## 8,000 € | 484 m<sup>2</sup> + 88 m<sup>2</sup> terrace

Office specifically for companies with an educational profile with an approved licence. Secondary schools, language academies, design, health, technical training, executive masters etc. .... focused on young adults from 18 years old onwards. The 484 m2 office for rent is located in a vibrant neighbourhood of Barcelona, Poble Nou, within walking distance of the main universities, the BAU University Design Centre (10 minutes walk), the Pompeu Fabra University (10 minutes walk) and the Mar University Campus (15 minutes walk). Being part of a student co-linving where you can have your educational company. The offices are for rent, created within the common space and at the same time independent, just for you, with a beautiful terrace of more than 84 m2 plus 400 m2 of Open Space. Divided into 5 rooms prepared to work 16 to 18 people in each of them, making a total of 50 workers, with data network, built-in wifi and all luxury of technical qualities. It has a 25 m2 canteen with an office kitchen, 3 bathrooms and 3 lifts. The office offers high-value services such as free high-speed Wi-Fi, all-inclusive utility bills, bicycles for rent, laundry, on-site security and 24-hour maintenance team so that the user can concentrate on what really matters: the student life experience. Lei [...]