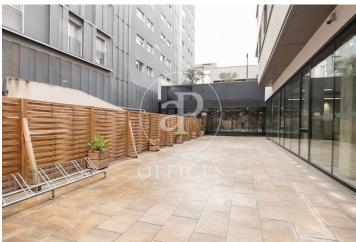

## 8,000 € | 484 m<sup>2</sup> + 88 m<sup>2</sup> terrace

Office specifically for companies with an educational profile with an approved licence. Secondary schools, language academies, design, health, technical training, executive masters etc. .... focused on young adults from 18 years old onwards. The 484 m2 office for rent is located in a vibrant neighbourhood of Barcelona, Poble Nou, within walking distance of the main universities, the BAU University Design Centre (10 minutes walk), the Pompeu Fabra University (10 minutes walk) and the Mar University Campus (15 minutes walk). Being part of a student co-linving where you can have your educational company. The offices are for rent, created within the common space and at the same time independent, just for you, with a beautiful terrace of more than 84 m2 plus 400 m2 of Open Space. Divided into 5 rooms prepared to work 16 to 18 people in each of them, making a total of 50 workers, with data network, built-in wifi and all luxury of technical qualities. It has a 25 m2 canteen with an office kitchen, 3 bathrooms and 3 lifts. The office offers high-value services such as free high-speed Wi-Fi, all-inclusive utility bills, bicycles for rent, laundry, on-site security and 24-hour maintenance team so that the user can concentrate on what really matters: the student life experience. Lei [...]