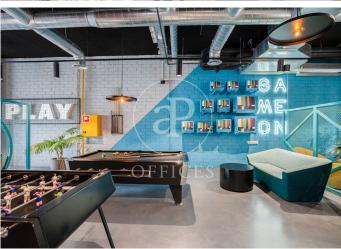

## 8,000 € | 484 m<sup>2</sup> + 88 m<sup>2</sup> terrace

Office specifically for companies with an educational profile with an approved licence. Secondary schools, language academies, design, health, technical training, executive masters etc. .... focused on young adults from 18 years old onwards. The 484 m2 office for rent is located in a vibrant neighbourhood of Barcelona, Poble Nou, within walking distance of the main universities, the BAU University Design Centre (10 minutes walk), the Pompeu Fabra University (10 minutes walk) and the Mar University Campus (15 minutes walk). Being part of a student co-linving where you can have your educational company. The offices are for rent, created within the common space and at the same time independent, just for you, with a beautiful terrace of more than 84 m2 plus 400 m2 of Open Space. Divided into 5 rooms prepared to work 16 to 18 people in each of them, making a total of 50 workers, with data network, built-in wifi and all luxury of technical qualities. It has a 25 m2 canteen with an office kitchen, 3 bathrooms and 3 lifts. The office offers high-value services such as free high-speed Wi-Fi, all-inclusive utility bills, bicycles for rent, laundry, on-site security and 24-hour maintenance team so that the user can concentrate on what really matters: the student life experience. Lei [...]