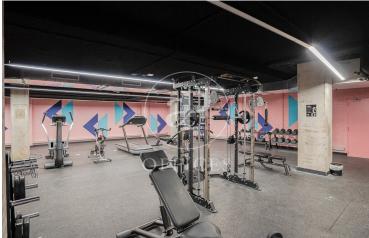

## 8,000 € | 484 m<sup>2</sup> + 88 m<sup>2</sup> terrace

Office specifically for companies with an educational profile with an approved licence. Secondary schools, language academies, design, health, technical training, executive masters etc. .... focused on young adults from 18 years old onwards. The 484 m2 office for rent is located in a vibrant neighbourhood of Barcelona, Poble Nou, within walking distance of the main universities, the BAU University Design Centre (10 minutes walk), the Pompeu Fabra University (10 minutes walk) and the Mar University Campus (15 minutes walk). Being part of a student co-linving where you can have your educational company. The offices are for rent, created within the common space and at the same time independent, just for you, with a beautiful terrace of more than 84 m2 plus 400 m2 of Open Space. Divided into 5 rooms prepared to work 16 to 18 people in each of them, making a total of 50 workers, with data network, built-in wifi and all luxury of technical qualities. It has a 25 m2 canteen with an office kitchen, 3 bathrooms and 3 lifts. The office offers high-value services such as free high-speed Wi-Fi, all-inclusive utility bills, bicycles for rent, laundry, on-site security and 24-hour maintenance team so that the user can concentrate on what really matters: the student life experience. Lei [...]