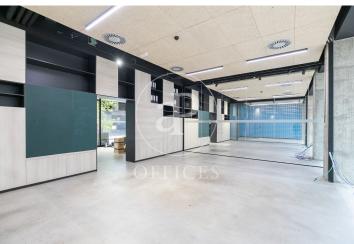

## 8,000 € | 484 m<sup>2</sup> + 88 m<sup>2</sup> terrace

Office specifically for companies with an educational profile with an approved licence. Secondary schools, language academies, design, health, technical training, executive masters etc. .... focused on young adults from 18 years old onwards. The 484 m2 office for rent is located in a vibrant neighbourhood of Barcelona, Poble Nou, within walking distance of the main universities, the BAU University Design Centre (10 minutes walk), the Pompeu Fabra University (10 minutes walk) and the Mar University Campus (15 minutes walk). Being part of a student co-linving where you can have your educational company. The offices are for rent, created within the common space and at the same time independent, just for you, with a beautiful terrace of more than 84 m2 plus 400 m2 of Open Space. Divided into 5 rooms prepared to work 16 to 18 people in each of them, making a total of 50 workers, with data network, built-in wifi and all luxury of technical qualities. It has a 25 m2 canteen with an office kitchen, 3 bathrooms and 3 lifts. The office offers high-value services such as free high-speed Wi-Fi, all-inclusive utility bills, bicycles for rent, laundry, on-site security and 24-hour maintenance team so that the user can concentrate on what really matters: the student life experience. Lei [...]