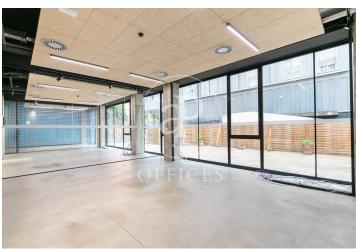

## 8,000 € | 484 m<sup>2</sup> + 88 m<sup>2</sup> terrace

Office specifically for companies with an educational profile with an approved licence. Secondary schools, language academies, design, health, technical training, executive masters etc. .... focused on young adults from 18 years old onwards. The 484 m2 office for rent is located in a vibrant neighbourhood of Barcelona, Poble Nou, within walking distance of the main universities, the BAU University Design Centre (10 minutes walk), the Pompeu Fabra University (10 minutes walk) and the Mar University Campus (15 minutes walk). Being part of a student co-linving where you can have your educational company. The offices are for rent, created within the common space and at the same time independent, just for you, with a beautiful terrace of more than 84 m2 plus 400 m2 of Open Space. Divided into 5 rooms prepared to work 16 to 18 people in each of them, making a total of 50 workers, with data network, built-in wifi and all luxury of technical qualities. It has a 25 m2 canteen with an office kitchen, 3 bathrooms and 3 lifts. The office offers high-value services such as free high-speed Wi-Fi, all-inclusive utility bills, bicycles for rent, laundry, on-site security and 24-hour maintenance team so that the user can concentrate on what really matters: the student life experience. Lei [...]