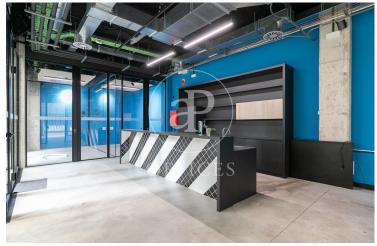

## 8,000 € | 484 m<sup>2</sup> + 88 m<sup>2</sup> terrace

Office specifically for companies with an educational profile with an approved licence. Secondary schools, language academies, design, health, technical training, executive masters etc. .... focused on young adults from 18 years old onwards. The 484 m2 office for rent is located in a vibrant neighbourhood of Barcelona, Poble Nou, within walking distance of the main universities, the BAU University Design Centre (10 minutes walk), the Pompeu Fabra University (10 minutes walk) and the Mar University Campus (15 minutes walk). Being part of a student co-linving where you can have your educational company. The offices are for rent, created within the common space and at the same time independent, just for you, with a beautiful terrace of more than 84 m2 plus 400 m2 of Open Space. Divided into 5 rooms prepared to work 16 to 18 people in each of them, making a total of 50 workers, with data network, built-in wifi and all luxury of technical qualities. It has a 25 m2 canteen with an office kitchen, 3 bathrooms and 3 lifts. The office offers high-value services such as free high-speed Wi-Fi, all-inclusive utility bills, bicycles for rent, laundry, on-site security and 24-hour maintenance team so that the user can concentrate on what really matters: the student life experience. Lei [...]