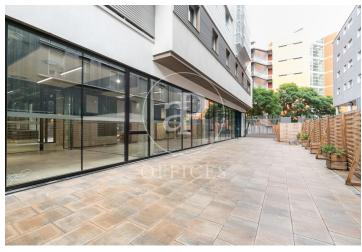

## 8,000 € | 484 m<sup>2</sup> + 88 m<sup>2</sup> terrace

Office specifically for companies with an educational profile with an approved licence. Secondary schools, language academies, design, health, technical training, executive masters etc. .... focused on young adults from 18 years old onwards. The 484 m2 office for rent is located in a vibrant neighbourhood of Barcelona, Poble Nou, within walking distance of the main universities, the BAU University Design Centre (10 minutes walk), the Pompeu Fabra University (10 minutes walk) and the Mar University Campus (15 minutes walk). Being part of a student co-linving where you can have your educational company. The offices are for rent, created within the common space and at the same time independent, just for you, with a beautiful terrace of more than 84 m2 plus 400 m2 of Open Space. Divided into 5 rooms prepared to work 16 to 18 people in each of them, making a total of 50 workers, with data network, built-in wifi and all luxury of technical qualities. It has a 25 m2 canteen with an office kitchen, 3 bathrooms and 3 lifts. The office offers high-value services such as free high-speed Wi-Fi, all-inclusive utility bills, bicycles for rent, laundry, on-site security and 24-hour maintenance team so that the user can concentrate on what really matters: the student life experience. Lei [...]