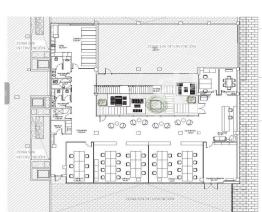

## 8,000 € | 484 m<sup>2</sup> + 88 m<sup>2</sup> terrace

Office specifically for companies with an educational profile with an approved licence. Secondary schools, language academies, design, health, technical training, executive masters etc. .... focused on young adults from 18 years old onwards. The 484 m2 office for rent is located in a vibrant neighbourhood of Barcelona, Poble Nou, within walking distance of the main universities, the BAU University Design Centre (10 minutes walk), the Pompeu Fabra University (10 minutes walk) and the Mar University Campus (15 minutes walk). Being part of a student co-linving where you can have your educational company. The offices are for rent, created within the common space and at the same time independent, just for you, with a beautiful terrace of more than 84 m2 plus 400 m2 of Open Space. Divided into 5 rooms prepared to work 16 to 18 people in each of them, making a total of 50 workers, with data network, built-in wifi and all luxury of technical qualities. It has a 25 m2 canteen with an office kitchen, 3 bathrooms and 3 lifts. The office offers high-value services such as free high-speed Wi-Fi, all-inclusive utility bills, bicycles for rent, laundry, on-site security and 24-hour maintenance team so that the user can concentrate on what really matters: the student life experience. Lei [...]