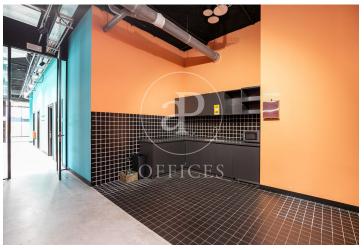

## 8,000 € | 484 m<sup>2</sup> + 88 m<sup>2</sup> terrace

Office specifically for companies with an educational profile with an approved licence. Secondary schools, language academies, design, health, technical training, executive masters etc. .... focused on young adults from 18 years old onwards. The 484 m2 office for rent is located in a vibrant neighbourhood of Barcelona, Poble Nou, within walking distance of the main universities, the BAU University Design Centre (10 minutes walk), the Pompeu Fabra University (10 minutes walk) and the Mar University Campus (15 minutes walk). Being part of a student co-linving where you can have your educational company. The offices are for rent, created within the common space and at the same time independent, just for you, with a beautiful terrace of more than 84 m2 plus 400 m2 of Open Space. Divided into 5 rooms prepared to work 16 to 18 people in each of them, making a total of 50 workers, with data network, built-in wifi and all luxury of technical qualities. It has a 25 m2 canteen with an office kitchen, 3 bathrooms and 3 lifts. The office offers high-value services such as free high-speed Wi-Fi, all-inclusive utility bills, bicycles for rent, laundry, on-site security and 24-hour maintenance team so that the user can concentrate on what really matters: the student life experience. Lei [...]