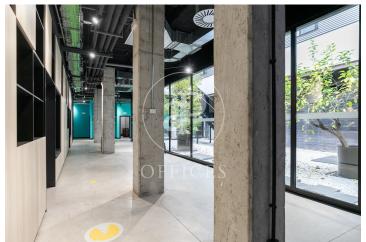

## 8,000 € | 484 m<sup>2</sup> + 88 m<sup>2</sup> terrace

Office specifically for companies with an educational profile with an approved licence. Secondary schools, language academies, design, health, technical training, executive masters etc. .... focused on young adults from 18 years old onwards. The 484 m2 office for rent is located in a vibrant neighbourhood of Barcelona, Poble Nou, within walking distance of the main universities, the BAU University Design Centre (10 minutes walk), the Pompeu Fabra University (10 minutes walk) and the Mar University Campus (15 minutes walk). Being part of a student co-linving where you can have your educational company. The offices are for rent, created within the common space and at the same time independent, just for you, with a beautiful terrace of more than 84 m2 plus 400 m2 of Open Space. Divided into 5 rooms prepared to work 16 to 18 people in each of them, making a total of 50 workers, with data network, built-in wifi and all luxury of technical qualities. It has a 25 m2 canteen with an office kitchen, 3 bathrooms and 3 lifts. The office offers high-value services such as free high-speed Wi-Fi, all-inclusive utility bills, bicycles for rent, laundry, on-site security and 24-hour maintenance team so that the user can concentrate on what really matters: the student life experience. Lei [...]