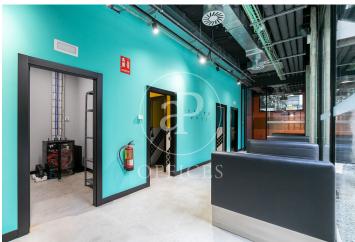

## 8,000 € | 484 m<sup>2</sup> + 88 m<sup>2</sup> terrace

Office specifically for companies with an educational profile with an approved licence. Secondary schools, language academies, design, health, technical training, executive masters etc. .... focused on young adults from 18 years old onwards. The 484 m2 office for rent is located in a vibrant neighbourhood of Barcelona, Poble Nou, within walking distance of the main universities, the BAU University Design Centre (10 minutes walk), the Pompeu Fabra University (10 minutes walk) and the Mar University Campus (15 minutes walk). Being part of a student co-linving where you can have your educational company. The offices are for rent, created within the common space and at the same time independent, just for you, with a beautiful terrace of more than 84 m2 plus 400 m2 of Open Space. Divided into 5 rooms prepared to work 16 to 18 people in each of them, making a total of 50 workers, with data network, built-in wifi and all luxury of technical qualities. It has a 25 m2 canteen with an office kitchen, 3 bathrooms and 3 lifts. The office offers high-value services such as free high-speed Wi-Fi, all-inclusive utility bills, bicycles for rent, laundry, on-site security and 24-hour maintenance team so that the user can concentrate on what really matters: the student life experience. Lei [...]