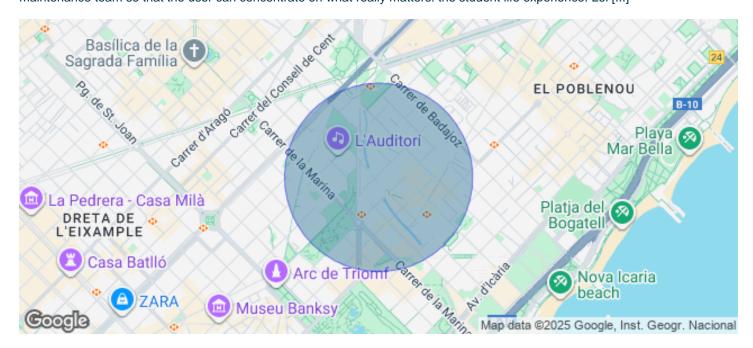

## 8,000 € | 484 m<sup>2</sup> + 88 m<sup>2</sup> terrace

Office specifically for companies with an educational profile with an approved licence. Secondary schools, language academies, design, health, technical training, executive masters etc. .... focused on young adults from 18 years old onwards. The 484 m2 office for rent is located in a vibrant neighbourhood of Barcelona, Poble Nou, within walking distance of the main universities, the BAU University Design Centre (10 minutes walk), the Pompeu Fabra University (10 minutes walk) and the Mar University Campus (15 minutes walk). Being part of a student co-linving where you can have your educational company. The offices are for rent, created within the common space and at the same time independent, just for you, with a beautiful terrace of more than 84 m2 plus 400 m2 of Open Space. Divided into 5 rooms prepared to work 16 to 18 people in each of them, making a total of 50 workers, with data network, built-in wifi and all luxury of technical qualities. It has a 25 m2 canteen with an office kitchen, 3 bathrooms and 3 lifts. The office offers high-value services such as free high-speed Wi-Fi, all-inclusive utility bills, bicycles for rent, laundry, on-site security and 24-hour maintenance team so that the user can concentrate on what really matters: the student life experience. Lei [...]