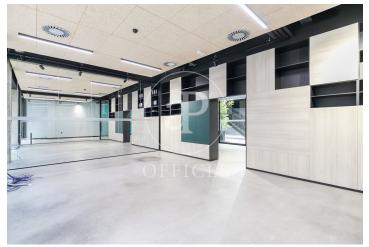

## 8,000 € | 484 m<sup>2</sup> + 88 m<sup>2</sup> terrace

Office specifically for companies with an educational profile with an approved licence. Secondary schools, language academies, design, health, technical training, executive masters etc. .... focused on young adults from 18 years old onwards. The 484 m2 office for rent is located in a vibrant neighbourhood of Barcelona, Poble Nou, within walking distance of the main universities, the BAU University Design Centre (10 minutes walk), the Pompeu Fabra University (10 minutes walk) and the Mar University Campus (15 minutes walk). Being part of a student co-linving where you can have your educational company. The offices are for rent, created within the common space and at the same time independent, just for you, with a beautiful terrace of more than 84 m2 plus 400 m2 of Open Space. Divided into 5 rooms prepared to work 16 to 18 people in each of them, making a total of 50 workers, with data network, built-in wifi and all luxury of technical qualities. It has a 25 m2 canteen with an office kitchen, 3 bathrooms and 3 lifts. The office offers high-value services such as free high-speed Wi-Fi, all-inclusive utility bills, bicycles for rent, laundry, on-site security and 24-hour maintenance team so that the user can concentrate on what really matters: the student life experience. Lei [...]