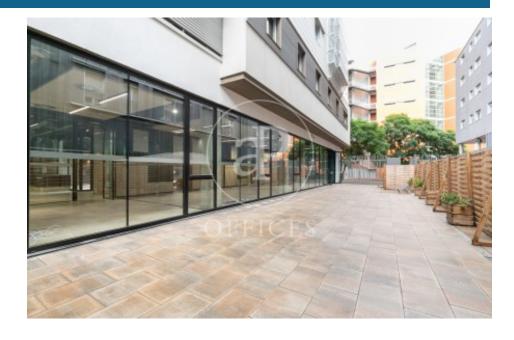

## 8,000 € | 484 m<sup>2</sup> + 88 m<sup>2</sup> terrace

Office specifically for companies with an educational profile with an approved licence. Secondary schools, language academies, design, health, technical training, executive masters etc. .... focused on young adults from 18 years old onwards. The 484 m2 office for rent is located in a vibrant neighbourhood of Barcelona, Poble Nou, within walking distance of the main universities, the BAU University Design Centre (10 minutes walk), the Pompeu Fabra University (10 minutes walk) and the Mar University Campus (15 minutes walk). Being part of a student co-linving where you can have your educational company. The offices are for rent, created within the common space and at the same time independent, just for you, with a beautiful terrace of more than 84 m2 plus 400 m2 of Open Space. Divided into 5 rooms prepared to work 16 to 18 people in each of them, making a total of 50 workers, with data network, built-in wifi and all luxury of technical qualities. It has a 25 m2 canteen with an office kitchen, 3 bathrooms and 3 lifts. The office offers high-value services such as free high-speed Wi-Fi, all-inclusive utility bills, bicycles for rent, laundry, on-site security and 24-hour maintenance team so that the user can concentrate on what really matters: the student life experience. Lei [...]