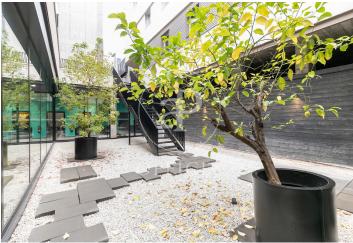

## 8,000 € | 484 m<sup>2</sup> + 88 m<sup>2</sup> terrace

Office specifically for companies with an educational profile with an approved licence. Secondary schools, language academies, design, health, technical training, executive masters etc. .... focused on young adults from 18 years old onwards. The 484 m2 office for rent is located in a vibrant neighbourhood of Barcelona, Poble Nou, within walking distance of the main universities, the BAU University Design Centre (10 minutes walk), the Pompeu Fabra University (10 minutes walk) and the Mar University Campus (15 minutes walk). Being part of a student co-linving where you can have your educational company. The offices are for rent, created within the common space and at the same time independent, just for you, with a beautiful terrace of more than 84 m2 plus 400 m2 of Open Space. Divided into 5 rooms prepared to work 16 to 18 people in each of them, making a total of 50 workers, with data network, built-in wifi and all luxury of technical qualities. It has a 25 m2 canteen with an office kitchen, 3 bathrooms and 3 lifts. The office offers high-value services such as free high-speed Wi-Fi, all-inclusive utility bills, bicycles for rent, laundry, on-site security and 24-hour maintenance team so that the user can concentrate on what really matters: the student life experience. Lei [...]