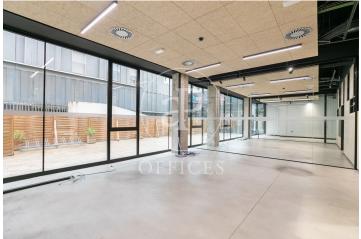

## 8,000 € | 484 m<sup>2</sup> + 88 m<sup>2</sup> terrace

Office specifically for companies with an educational profile with an approved licence. Secondary schools, language academies, design, health, technical training, executive masters etc. .... focused on young adults from 18 years old onwards. The 484 m2 office for rent is located in a vibrant neighbourhood of Barcelona, Poble Nou, within walking distance of the main universities, the BAU University Design Centre (10 minutes walk), the Pompeu Fabra University (10 minutes walk) and the Mar University Campus (15 minutes walk). Being part of a student co-linving where you can have your educational company. The offices are for rent, created within the common space and at the same time independent, just for you, with a beautiful terrace of more than 84 m2 plus 400 m2 of Open Space. Divided into 5 rooms prepared to work 16 to 18 people in each of them, making a total of 50 workers, with data network, built-in wifi and all luxury of technical qualities. It has a 25 m2 canteen with an office kitchen, 3 bathrooms and 3 lifts. The office offers high-value services such as free high-speed Wi-Fi, all-inclusive utility bills, bicycles for rent, laundry, on-site security and 24-hour maintenance team so that the user can concentrate on what really matters: the student life experience. Lei [...]