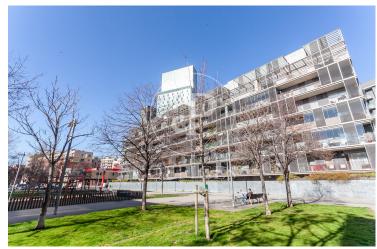

## 16,675 € | 725 m<sup>2</sup> + 234 m<sup>2</sup> terrace

Office for rent in 22@ on the 5th floor with an independent terrace for the exclusive use of the corporate tenant. It is located in a recently renovated office building in the heart of 22@. It has a ground floor + 5 floors above ground level, with a beautiful terrace of more than 1,000 m<sup>2</sup> of shared space with all kinds of services and amenities. The building is awarded LEED-Platinum and Well-Gold certificates, as well as a Wired Scored silver certificate. Open-plan floors with natural light, fabulous views of the Ciutat Vella, and south orientation, raised floors with false ceilings, and LED lighting. Cold and hot heating system, individualized by floor, fire protection system, 3 elevators, and corporate parking. With an excellent location via Meridiana and Avda. Diagonal. Metro Line 4 and buses such as: 6, 136, B20, B25, V23, and Bicing lane. Availability: Ground Floor: 912 m2 1st Floor with terrace: 1,204.28 m2 3rd Floor: 1,204.28 m<sup>2</sup> 5th Floor: 725 m<sup>2</sup> Don't forget to visit our website to explore other options?https://www.aoficinas.es/