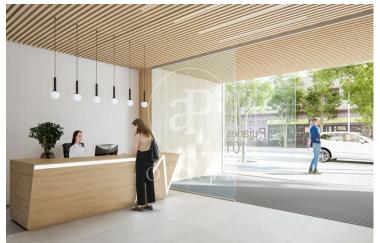

## 16,675 € | 725 m<sup>2</sup> + 234 m<sup>2</sup> terrace

Office for rent in 22@ on the 5th floor with an independent terrace for the exclusive use of the corporate tenant. It is located in a recently renovated office building in the heart of 22@. It has a ground floor + 5 floors above ground level, with a beautiful terrace of more than 1,000 m<sup>2</sup> of shared space with all kinds of services and amenities. The building is awarded LEED-Platinum and Well-Gold certificates, as well as a Wired Scored silver certificate. Open-plan floors with natural light, fabulous views of the Ciutat Vella, and south orientation, raised floors with false ceilings, and LED lighting. Cold and hot heating system, individualized by floor, fire protection system, 3 elevators, and corporate parking. With an excellent location via Meridiana and Avda. Diagonal. Metro Line 4 and buses such as: 6, 136, B20, B25, V23, and Bicing lane. Availability: Ground Floor: 912 m2 1st Floor with terrace: 1,204.28 m2 3rd Floor: 1,204.28 m<sup>2</sup> 5th Floor: 725 m<sup>2</sup> Don't forget to visit our website to explore other options?https://www.aoficinas.es/