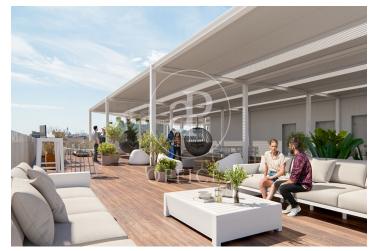

## 16,675 € | 725 m<sup>2</sup> + 234 m<sup>2</sup> terrace

Office for rent in 22@ on the 5th floor with an independent terrace for the exclusive use of the corporate tenant. It is located in a recently renovated office building in the heart of 22@. It has a ground floor + 5 floors above ground level, with a beautiful terrace of more than 1,000 m<sup>2</sup> of shared space with all kinds of services and amenities. The building is awarded LEED-Platinum and Well-Gold certificates, as well as a Wired Scored silver certificate. Open-plan floors with natural light, fabulous views of the Ciutat Vella, and south orientation, raised floors with false ceilings, and LED lighting. Cold and hot heating system, individualized by floor, fire protection system, 3 elevators, and corporate parking. With an excellent location via Meridiana and Avda. Diagonal. Metro Line 4 and buses such as: 6, 136, B20, B25, V23, and Bicing lane. Availability: Ground Floor: 912 m2 1st Floor with terrace: 1,204.28 m2 3rd Floor: 1,204.28 m<sup>2</sup> 5th Floor: 725 m<sup>2</sup> Don't forget to visit our website to explore other options?https://www.aoficinas.es/