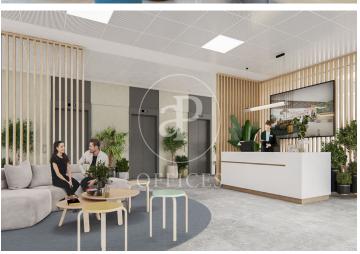

## 16,675 € | 725 m<sup>2</sup> + 234 m<sup>2</sup> terrace

Office for rent in 22@ on the 5th floor with an independent terrace for the exclusive use of the corporate tenant. It is located in a recently renovated office building in the heart of 22@. It has a ground floor + 5 floors above ground level, with a beautiful terrace of more than 1,000 m<sup>2</sup> of shared space with all kinds of services and amenities. The building is awarded LEED-Platinum and Well-Gold certificates, as well as a Wired Scored silver certificate. Open-plan floors with natural light, fabulous views of the Ciutat Vella, and south orientation, raised floors with false ceilings, and LED lighting. Cold and hot heating system, individualized by floor, fire protection system, 3 elevators, and corporate parking. With an excellent location via Meridiana and Avda. Diagonal. Metro Line 4 and buses such as: 6, 136, B20, B25, V23, and Bicing lane. Availability: Ground Floor: 912 m2 1st Floor with terrace: 1,204.28 m2 3rd Floor: 1,204.28 m<sup>2</sup> 5th Floor: 725 m<sup>2</sup> Don't forget to visit our website to explore other options?https://www.aoficinas.es/