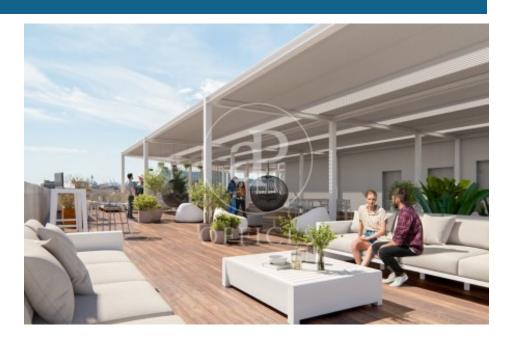

## 16,675 € | 725 m<sup>2</sup> + 234 m<sup>2</sup> terrace

Office for rent in 22@ on the 5th floor with an independent terrace for the exclusive use of the corporate tenant. It is located in a recently renovated office building in the heart of 22@. It has a ground floor + 5 floors above ground level, with a beautiful terrace of more than 1,000 m<sup>2</sup> of shared space with all kinds of services and amenities. The building is awarded LEED-Platinum and Well-Gold certificates, as well as a Wired Scored silver certificate. Open-plan floors with natural light, fabulous views of the Ciutat Vella, and south orientation, raised floors with false ceilings, and LED lighting. Cold and hot heating system, individualized by floor, fire protection system, 3 elevators, and corporate parking. With an excellent location via Meridiana and Avda. Diagonal. Metro Line 4 and buses such as: 6, 136, B20, B25, V23, and Bicing lane. Availability: Ground Floor: 912 m2 1st Floor with terrace: 1,204.28 m2 3rd Floor: 1,204.28 m<sup>2</sup> 5th Floor: 725 m<sup>2</sup> Don't forget to visit our website to explore other options?https://www.aoficinas.es/