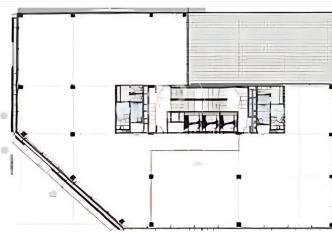

## 16,675 € | 725 m<sup>2</sup> + 234 m<sup>2</sup> terrace

Office for rent in 22@ on the 5th floor with an independent terrace for the exclusive use of the corporate tenant. It is located in a recently renovated office building in the heart of 22@. It has a ground floor + 5 floors above ground level, with a beautiful terrace of more than 1,000 m<sup>2</sup> of shared space with all kinds of services and amenities. The building is awarded LEED-Platinum and Well-Gold certificates, as well as a Wired Scored silver certificate. Open-plan floors with natural light, fabulous views of the Ciutat Vella, and south orientation, raised floors with false ceilings, and LED lighting. Cold and hot heating system, individualized by floor, fire protection system, 3 elevators, and corporate parking. With an excellent location via Meridiana and Avda. Diagonal. Metro Line 4 and buses such as: 6, 136, B20, B25, V23, and Bicing lane. Availability: Ground Floor: 912 m2 1st Floor with terrace: 1,204.28 m2 3rd Floor: 1,204.28 m<sup>2</sup> 5th Floor: 725 m<sup>2</sup> Don't forget to visit our website to explore other options?https://www.aoficinas.es/