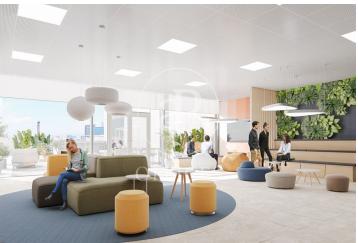

## 16,675 € | 725 m<sup>2</sup> + 234 m<sup>2</sup> terrace

Office for rent in 22@ on the 5th floor with an independent terrace for the exclusive use of the corporate tenant. It is located in a recently renovated office building in the heart of 22@. It has a ground floor + 5 floors above ground level, with a beautiful terrace of more than 1,000 m<sup>2</sup> of shared space with all kinds of services and amenities. The building is awarded LEED-Platinum and Well-Gold certificates, as well as a Wired Scored silver certificate. Open-plan floors with natural light, fabulous views of the Ciutat Vella, and south orientation, raised floors with false ceilings, and LED lighting. Cold and hot heating system, individualized by floor, fire protection system, 3 elevators, and corporate parking. With an excellent location via Meridiana and Avda. Diagonal. Metro Line 4 and buses such as: 6, 136, B20, B25, V23, and Bicing lane. Availability: Ground Floor: 912 m2 1st Floor with terrace: 1,204.28 m2 3rd Floor: 1,204.28 m<sup>2</sup> 5th Floor: 725 m<sup>2</sup> Don't forget to visit our website to explore other options?https://www.aoficinas.es/