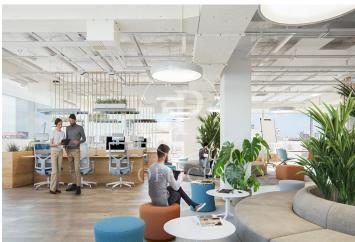

## 16,675 € | 725 m<sup>2</sup> + 234 m<sup>2</sup> terrace

Office for rent in 22@ on the 5th floor with an independent terrace for the exclusive use of the corporate tenant. It is located in a recently renovated office building in the heart of 22@. It has a ground floor + 5 floors above ground level, with a beautiful terrace of more than 1,000 m<sup>2</sup> of shared space with all kinds of services and amenities. The building is awarded LEED-Platinum and Well-Gold certificates, as well as a Wired Scored silver certificate. Open-plan floors with natural light, fabulous views of the Ciutat Vella, and south orientation, raised floors with false ceilings, and LED lighting. Cold and hot heating system, individualized by floor, fire protection system, 3 elevators, and corporate parking. With an excellent location via Meridiana and Avda. Diagonal. Metro Line 4 and buses such as: 6, 136, B20, B25, V23, and Bicing lane. Availability: Ground Floor: 912 m2 1st Floor with terrace: 1,204.28 m2 3rd Floor: 1,204.28 m<sup>2</sup> 5th Floor: 725 m<sup>2</sup> Don't forget to visit our website to explore other options?https://www.aoficinas.es/