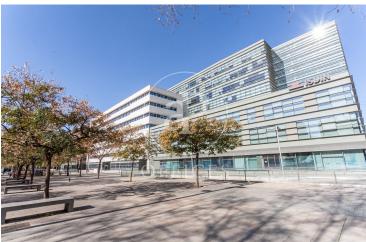

## 16,675 € | 725 m<sup>2</sup> + 234 m<sup>2</sup> terrace

Office for rent in 22@ on the 5th floor with an independent terrace for the exclusive use of the corporate tenant. It is located in a recently renovated office building in the heart of 22@. It has a ground floor + 5 floors above ground level, with a beautiful terrace of more than 1,000 m<sup>2</sup> of shared space with all kinds of services and amenities. The building is awarded LEED-Platinum and Well-Gold certificates, as well as a Wired Scored silver certificate. Open-plan floors with natural light, fabulous views of the Ciutat Vella, and south orientation, raised floors with false ceilings, and LED lighting. Cold and hot heating system, individualized by floor, fire protection system, 3 elevators, and corporate parking. With an excellent location via Meridiana and Avda. Diagonal. Metro Line 4 and buses such as: 6, 136, B20, B25, V23, and Bicing lane. Availability: Ground Floor: 912 m2 1st Floor with terrace: 1,204.28 m2 3rd Floor: 1,204.28 m<sup>2</sup> 5th Floor: 725 m<sup>2</sup> Don't forget to visit our website to explore other options?https://www.aoficinas.es/