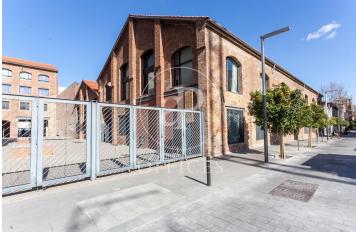

## 16,675 € | 725 m<sup>2</sup> + 234 m<sup>2</sup> terrace

Office for rent in 22@ on the 5th floor with an independent terrace for the exclusive use of the corporate tenant. It is located in a recently renovated office building in the heart of 22@. It has a ground floor + 5 floors above ground level, with a beautiful terrace of more than 1,000 m<sup>2</sup> of shared space with all kinds of services and amenities. The building is awarded LEED-Platinum and Well-Gold certificates, as well as a Wired Scored silver certificate. Open-plan floors with natural light, fabulous views of the Ciutat Vella, and south orientation, raised floors with false ceilings, and LED lighting. Cold and hot heating system, individualized by floor, fire protection system, 3 elevators, and corporate parking. With an excellent location via Meridiana and Avda. Diagonal. Metro Line 4 and buses such as: 6, 136, B20, B25, V23, and Bicing lane. Availability: Ground Floor: 912 m2 1st Floor with terrace: 1,204.28 m2 3rd Floor: 1,204.28 m<sup>2</sup> 5th Floor: 725 m<sup>2</sup> Don't forget to visit our website to explore other options?https://www.aoficinas.es/