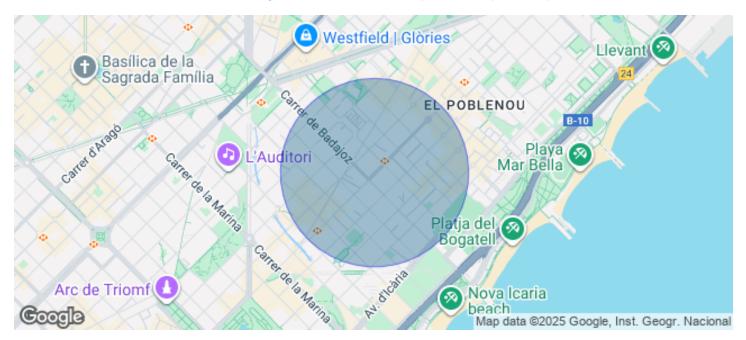

## Barcelona / Poble Nou

- Security
- Concierge
- A/C
- Heating
- Parking
- Condition: Very good
- Terrace

## 16,675 € | 725 m<sup>2</sup> + 234 m<sup>2</sup> terrace

Office for rent in 22@ on the 5th floor with an independent terrace for the exclusive use of the corporate tenant. It is located in a recently renovated office building in the heart of 22@. It has a ground floor + 5 floors above ground level, with a beautiful terrace of more than 1,000 m<sup>2</sup> of shared space with all kinds of services and amenities. The building is awarded LEED-Platinum and Well-Gold certificates, as well as a Wired Scored silver certificate. Open-plan floors with natural light, fabulous views of the Ciutat Vella, and south orientation, raised floors with false ceilings, and LED lighting. Cold and hot heating system, individualized by floor, fire protection system, 3 elevators, and corporate parking. With an excellent location via Meridiana and Avda. Diagonal. Metro Line 4 and buses such as: 6, 136, B20, B25, V23, and Bicing lane. Availability: Ground Floor: 912 m2 1st Floor with terrace: 1,204.28 m2 3rd Floor: 1,204.28 m<sup>2</sup> 5th Floor: 725 m<sup>2</sup> Don't forget to visit our website to explore other options?https://www.aoficinas.es/