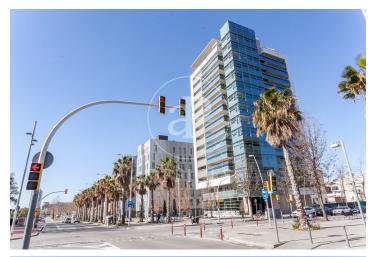

## 16,675 € | 725 m<sup>2</sup> + 234 m<sup>2</sup> terrace

Office for rent in 22@ on the 5th floor with an independent terrace for the exclusive use of the corporate tenant. It is located in a recently renovated office building in the heart of 22@. It has a ground floor + 5 floors above ground level, with a beautiful terrace of more than 1,000 m<sup>2</sup> of shared space with all kinds of services and amenities. The building is awarded LEED-Platinum and Well-Gold certificates, as well as a Wired Scored silver certificate. Open-plan floors with natural light, fabulous views of the Ciutat Vella, and south orientation, raised floors with false ceilings, and LED lighting. Cold and hot heating system, individualized by floor, fire protection system, 3 elevators, and corporate parking. With an excellent location via Meridiana and Avda. Diagonal. Metro Line 4 and buses such as: 6, 136, B20, B25, V23, and Bicing lane. Availability: Ground Floor: 912 m2 1st Floor with terrace: 1,204.28 m2 3rd Floor: 1,204.28 m<sup>2</sup> 5th Floor: 725 m<sup>2</sup> Don't forget to visit our website to explore other options?https://www.aoficinas.es/