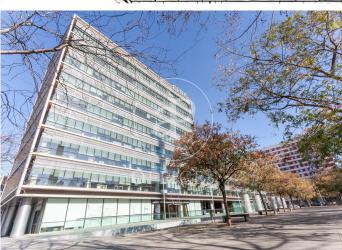

## 16,675 € | 725 m<sup>2</sup> + 234 m<sup>2</sup> terrace

Office for rent in 22@ on the 5th floor with an independent terrace for the exclusive use of the corporate tenant. It is located in a recently renovated office building in the heart of 22@. It has a ground floor + 5 floors above ground level, with a beautiful terrace of more than 1,000 m<sup>2</sup> of shared space with all kinds of services and amenities. The building is awarded LEED-Platinum and Well-Gold certificates, as well as a Wired Scored silver certificate. Open-plan floors with natural light, fabulous views of the Ciutat Vella, and south orientation, raised floors with false ceilings, and LED lighting. Cold and hot heating system, individualized by floor, fire protection system, 3 elevators, and corporate parking. With an excellent location via Meridiana and Avda. Diagonal. Metro Line 4 and buses such as: 6, 136, B20, B25, V23, and Bicing lane. Availability: Ground Floor: 912 m2 1st Floor with terrace: 1,204.28 m2 3rd Floor: 1,204.28 m<sup>2</sup> 5th Floor: 725 m<sup>2</sup> Don't forget to visit our website to explore other options?https://www.aoficinas.es/