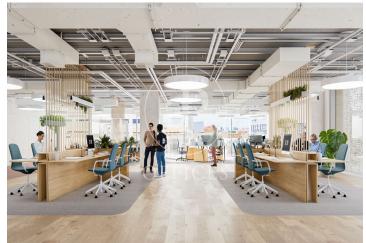

## 16,675 € | 725 m<sup>2</sup> + 234 m<sup>2</sup> terrace

Office for rent in 22@ on the 5th floor with an independent terrace for the exclusive use of the corporate tenant. It is located in a recently renovated office building in the heart of 22@. It has a ground floor + 5 floors above ground level, with a beautiful terrace of more than 1,000 m<sup>2</sup> of shared space with all kinds of services and amenities. The building is awarded LEED-Platinum and Well-Gold certificates, as well as a Wired Scored silver certificate. Open-plan floors with natural light, fabulous views of the Ciutat Vella, and south orientation, raised floors with false ceilings, and LED lighting. Cold and hot heating system, individualized by floor, fire protection system, 3 elevators, and corporate parking. With an excellent location via Meridiana and Avda. Diagonal. Metro Line 4 and buses such as: 6, 136, B20, B25, V23, and Bicing lane. Availability: Ground Floor: 912 m2 1st Floor with terrace: 1,204.28 m2 3rd Floor: 1,204.28 m<sup>2</sup> 5th Floor: 725 m<sup>2</sup> Don't forget to visit our website to explore other options?https://www.aoficinas.es/