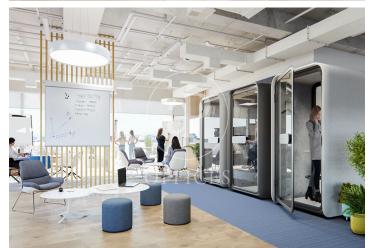

## 16,675 € | 725 m<sup>2</sup> + 234 m<sup>2</sup> terrace

Office for rent in 22@ on the 5th floor with an independent terrace for the exclusive use of the corporate tenant. It is located in a recently renovated office building in the heart of 22@. It has a ground floor + 5 floors above ground level, with a beautiful terrace of more than 1,000 m<sup>2</sup> of shared space with all kinds of services and amenities. The building is awarded LEED-Platinum and Well-Gold certificates, as well as a Wired Scored silver certificate. Open-plan floors with natural light, fabulous views of the Ciutat Vella, and south orientation, raised floors with false ceilings, and LED lighting. Cold and hot heating system, individualized by floor, fire protection system, 3 elevators, and corporate parking. With an excellent location via Meridiana and Avda. Diagonal. Metro Line 4 and buses such as: 6, 136, B20, B25, V23, and Bicing lane. Availability: Ground Floor: 912 m2 1st Floor with terrace: 1,204.28 m2 3rd Floor: 1,204.28 m<sup>2</sup> 5th Floor: 725 m<sup>2</sup> Don't forget to visit our website to explore other options?https://www.aoficinas.es/