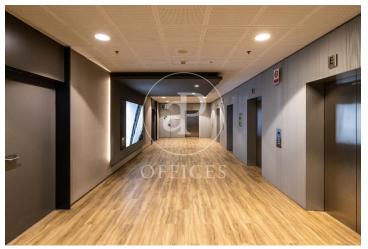

## Price from 18,240 € | Surface 725 m<sup>2</sup> - 1204 m<sup>2</sup> | 6 Units

Torre Meridian is an exclusive office building with over 22,800 m<sup>2</sup> located in Barcelona on Avda. Meridiana, adjacent to Avda. Diagonal, connecting to Barcelona's northern beltway, heading towards the Costa Brava. With a height of 70 m and 18 floors - 17 above ground + ground floor. The offices are open-plan, bright, and offer 360° views. It holds BREEAM Very Good and Wired Score Silver certifications, committed to sustainability, well-being, and energy efficiency. There are 318 parking spaces, 19 of which are for electric vehicles. Occupancy ratio 1/10. With floor heights of 2.80 m, raised flooring, suspended ceiling, MRV DAIKIN climate system, a core with 5 elevators and 1 independent freight elevator, flexible and modular space, with 24/7 security, and access control. Availability: Ground Floor: 803 m<sup>2</sup> 2nd Floor: 978 m<sup>2</sup> 5th Floor: 1,350 m<sup>2</sup> 12th Floor: 1,275 m<sup>2</sup> Availability and workstations from 46 to 385 workstations. Ideal for corporate companies looking to be located in the prime industrial and technological area. Don't forget to visit our website to explore other options https://www.aoficinas.es/