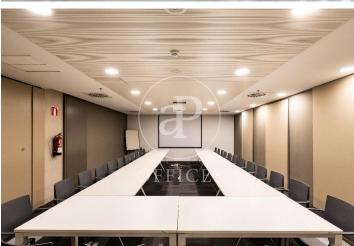

## Price from 18,240 € | Surface 725 m<sup>2</sup> - 1204 m<sup>2</sup> | 6 Units

Torre Meridian is an exclusive office building with over 22,800 m<sup>2</sup> located in Barcelona on Avda. Meridiana, adjacent to Avda. Diagonal, connecting to Barcelona's northern beltway, heading towards the Costa Brava. With a height of 70 m and 18 floors - 17 above ground + ground floor. The offices are open-plan, bright, and offer 360° views. It holds BREEAM Very Good and Wired Score Silver certifications, committed to sustainability, well-being, and energy efficiency. There are 318 parking spaces, 19 of which are for electric vehicles. Occupancy ratio 1/10. With floor heights of 2.80 m, raised flooring, suspended ceiling, MRV DAIKIN climate system, a core with 5 elevators and 1 independent freight elevator, flexible and modular space, with 24/7 security, and access control. Availability: Ground Floor: 803 m<sup>2</sup> 2nd Floor: 978 m<sup>2</sup> 5th Floor: 1,350 m<sup>2</sup> 12th Floor: 1,275 m<sup>2</sup> Availability and workstations from 46 to 385 workstations. Ideal for corporate companies looking to be located in the prime industrial and technological area. Don't forget to visit our website to explore other options https://www.aoficinas.es/