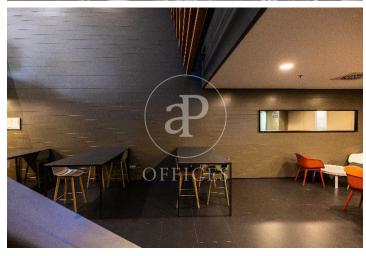

## Price from 18,240 € | Surface 725 m<sup>2</sup> - 1204 m<sup>2</sup> | 6 Units

Torre Meridian is an exclusive office building with over 22,800 m<sup>2</sup> located in Barcelona on Avda. Meridiana, adjacent to Avda. Diagonal, connecting to Barcelona's northern beltway, heading towards the Costa Brava. With a height of 70 m and 18 floors - 17 above ground + ground floor. The offices are open-plan, bright, and offer 360° views. It holds BREEAM Very Good and Wired Score Silver certifications, committed to sustainability, well-being, and energy efficiency. There are 318 parking spaces, 19 of which are for electric vehicles. Occupancy ratio 1/10. With floor heights of 2.80 m, raised flooring, suspended ceiling, MRV DAIKIN climate system, a core with 5 elevators and 1 independent freight elevator, flexible and modular space, with 24/7 security, and access control. Availability: Ground Floor: 803 m<sup>2</sup> 2nd Floor: 978 m<sup>2</sup> 5th Floor: 1,350 m<sup>2</sup> 12th Floor: 1,275 m<sup>2</sup> Availability and workstations from 46 to 385 workstations. Ideal for corporate companies looking to be located in the prime industrial and technological area. Don't forget to visit our website to explore other options https://www.aoficinas.es/