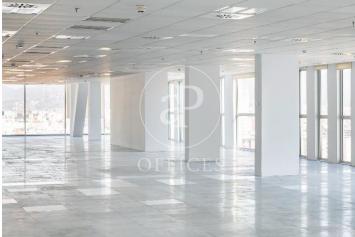

## Price from 18,240 € | Surface 725 m<sup>2</sup> - 1204 m<sup>2</sup> | 6 Units

Torre Meridian is an exclusive office building with over 22,800 m<sup>2</sup> located in Barcelona on Avda. Meridiana, adjacent to Avda. Diagonal, connecting to Barcelona's northern beltway, heading towards the Costa Brava. With a height of 70 m and 18 floors - 17 above ground + ground floor. The offices are open-plan, bright, and offer 360° views. It holds BREEAM Very Good and Wired Score Silver certifications, committed to sustainability, well-being, and energy efficiency. There are 318 parking spaces, 19 of which are for electric vehicles. Occupancy ratio 1/10. With floor heights of 2.80 m, raised flooring, suspended ceiling, MRV DAIKIN climate system, a core with 5 elevators and 1 independent freight elevator, flexible and modular space, with 24/7 security, and access control. Availability: Ground Floor: 803 m<sup>2</sup> 2nd Floor: 978 m<sup>2</sup> 5th Floor: 1,350 m<sup>2</sup> 12th Floor: 1,275 m<sup>2</sup> Availability and workstations from 46 to 385 workstations. Ideal for corporate companies looking to be located in the prime industrial and technological area. Don't forget to visit our website to explore other options https://www.aoficinas.es/