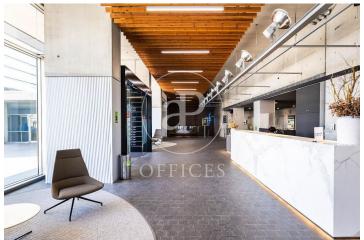

## Price from 18,240 € | Surface 725 m<sup>2</sup> - 1204 m<sup>2</sup> | 6 Units

Torre Meridian is an exclusive office building with over 22,800 m<sup>2</sup> located in Barcelona on Avda. Meridiana, adjacent to Avda. Diagonal, connecting to Barcelona's northern beltway, heading towards the Costa Brava. With a height of 70 m and 18 floors - 17 above ground + ground floor. The offices are open-plan, bright, and offer 360° views. It holds BREEAM Very Good and Wired Score Silver certifications, committed to sustainability, well-being, and energy efficiency. There are 318 parking spaces, 19 of which are for electric vehicles. Occupancy ratio 1/10. With floor heights of 2.80 m, raised flooring, suspended ceiling, MRV DAIKIN climate system, a core with 5 elevators and 1 independent freight elevator, flexible and modular space, with 24/7 security, and access control. Availability: Ground Floor: 803 m<sup>2</sup> 2nd Floor: 978 m<sup>2</sup> 5th Floor: 1,350 m<sup>2</sup> 12th Floor: 1,275 m<sup>2</sup> Availability and workstations from 46 to 385 workstations. Ideal for corporate companies looking to be located in the prime industrial and technological area. Don't forget to visit our website to explore other options https://www.aoficinas.es/