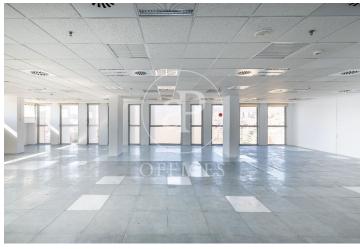

## Price from 18,240 € | Surface 725 m<sup>2</sup> - 1204 m<sup>2</sup> | 6 Units

Torre Meridian is an exclusive office building with over 22,800 m<sup>2</sup> located in Barcelona on Avda. Meridiana, adjacent to Avda. Diagonal, connecting to Barcelona's northern beltway, heading towards the Costa Brava. With a height of 70 m and 18 floors - 17 above ground + ground floor. The offices are open-plan, bright, and offer 360° views. It holds BREEAM Very Good and Wired Score Silver certifications, committed to sustainability, well-being, and energy efficiency. There are 318 parking spaces, 19 of which are for electric vehicles. Occupancy ratio 1/10. With floor heights of 2.80 m, raised flooring, suspended ceiling, MRV DAIKIN climate system, a core with 5 elevators and 1 independent freight elevator, flexible and modular space, with 24/7 security, and access control. Availability: Ground Floor: 803 m<sup>2</sup> 2nd Floor: 978 m<sup>2</sup> 5th Floor: 1,350 m<sup>2</sup> 12th Floor: 1,275 m<sup>2</sup> Availability and workstations from 46 to 385 workstations. Ideal for corporate companies looking to be located in the prime industrial and technological area. Don't forget to visit our website to explore other options https://www.aoficinas.es/