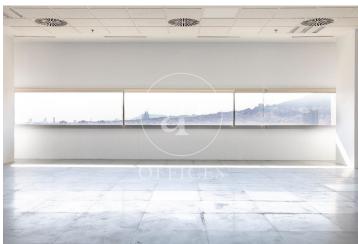

## Price from 18,240 € | Surface 725 m<sup>2</sup> - 1204 m<sup>2</sup> | 6 Units

Torre Meridian is an exclusive office building with over 22,800 m<sup>2</sup> located in Barcelona on Avda. Meridiana, adjacent to Avda. Diagonal, connecting to Barcelona's northern beltway, heading towards the Costa Brava. With a height of 70 m and 18 floors - 17 above ground + ground floor. The offices are open-plan, bright, and offer 360° views. It holds BREEAM Very Good and Wired Score Silver certifications, committed to sustainability, well-being, and energy efficiency. There are 318 parking spaces, 19 of which are for electric vehicles. Occupancy ratio 1/10. With floor heights of 2.80 m, raised flooring, suspended ceiling, MRV DAIKIN climate system, a core with 5 elevators and 1 independent freight elevator, flexible and modular space, with 24/7 security, and access control. Availability: Ground Floor: 803 m<sup>2</sup> 2nd Floor: 978 m<sup>2</sup> 5th Floor: 1,350 m<sup>2</sup> 12th Floor: 1,275 m<sup>2</sup> Availability and workstations from 46 to 385 workstations. Ideal for corporate companies looking to be located in the prime industrial and technological area. Don't forget to visit our website to explore other options https://www.aoficinas.es/