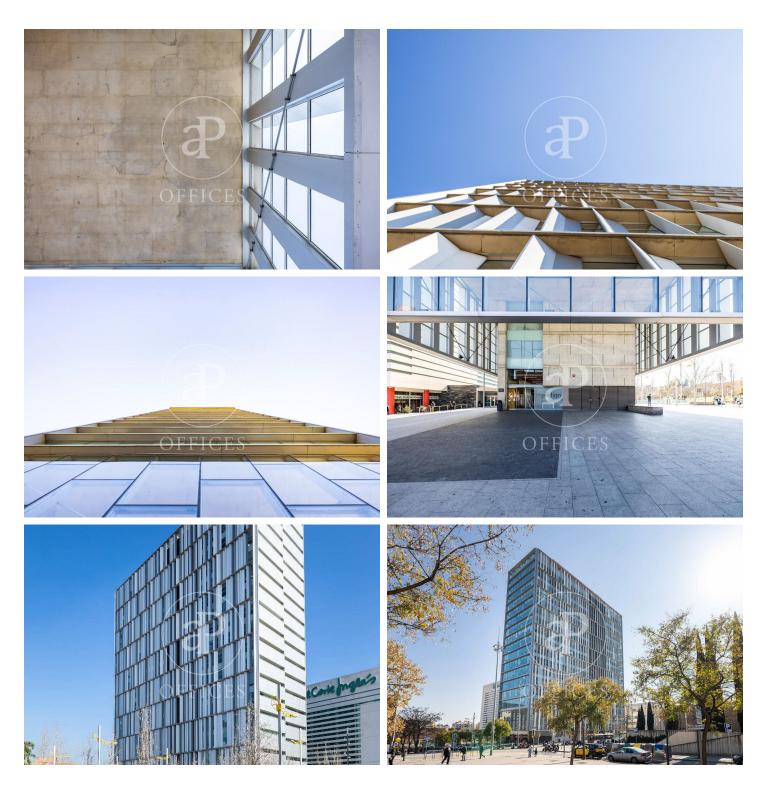

## Price from 18,240 € | Surface 725 m<sup>2</sup> - 1204 m<sup>2</sup> | 6 Units

Torre Meridian is an exclusive office building with over 22,800 m<sup>2</sup> located in Barcelona on Avda. Meridiana, adjacent to Avda. Diagonal, connecting to Barcelona's northern beltway, heading towards the Costa Brava. With a height of 70 m and 18 floors - 17 above ground + ground floor. The offices are open-plan, bright, and offer 360° views. It holds BREEAM Very Good and Wired Score Silver certifications, committed to sustainability, well-being, and energy efficiency. There are 318 parking spaces, 19 of which are for electric vehicles. Occupancy ratio 1/10. With floor heights of 2.80 m, raised flooring, suspended ceiling, MRV DAIKIN climate system, a core with 5 elevators and 1 independent freight elevator, flexible and modular space, with 24/7 security, and access control. Availability: Ground Floor: 803 m<sup>2</sup> 2nd Floor: 978 m<sup>2</sup> 5th Floor: 1,350 m<sup>2</sup> 12th Floor: 1,275 m<sup>2</sup> Availability and workstations from 46 to 385 workstations. Ideal for corporate companies looking to be located in the prime industrial and technological area. Don't forget to visit our website to explore other options https://www.aoficinas.es/