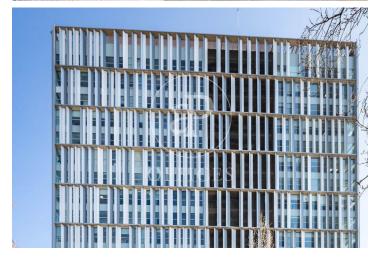

## Price from 18,240 € | Surface 725 m<sup>2</sup> - 1204 m<sup>2</sup> | 6 Units

Torre Meridian is an exclusive office building with over 22,800 m<sup>2</sup> located in Barcelona on Avda. Meridiana, adjacent to Avda. Diagonal, connecting to Barcelona's northern beltway, heading towards the Costa Brava. With a height of 70 m and 18 floors - 17 above ground + ground floor. The offices are open-plan, bright, and offer 360° views. It holds BREEAM Very Good and Wired Score Silver certifications, committed to sustainability, well-being, and energy efficiency. There are 318 parking spaces, 19 of which are for electric vehicles. Occupancy ratio 1/10. With floor heights of 2.80 m, raised flooring, suspended ceiling, MRV DAIKIN climate system, a core with 5 elevators and 1 independent freight elevator, flexible and modular space, with 24/7 security, and access control. Availability: Ground Floor: 803 m<sup>2</sup> 2nd Floor: 978 m<sup>2</sup> 5th Floor: 1,350 m<sup>2</sup> 12th Floor: 1,275 m<sup>2</sup> Availability and workstations from 46 to 385 workstations. Ideal for corporate companies looking to be located in the prime industrial and technological area. Don't forget to visit our website to explore other options https://www.aoficinas.es/