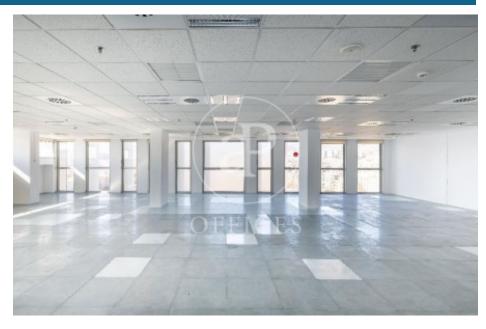

## Price from 18,240 € | Surface 725 m<sup>2</sup> - 1204 m<sup>2</sup> | 6 Units

Torre Meridian is an exclusive office building with over 22,800 m<sup>2</sup> located in Barcelona on Avda. Meridiana, adjacent to Avda. Diagonal, connecting to Barcelona's northern beltway, heading towards the Costa Brava. With a height of 70 m and 18 floors - 17 above ground + ground floor. The offices are open-plan, bright, and offer 360° views. It holds BREEAM Very Good and Wired Score Silver certifications, committed to sustainability, well-being, and energy efficiency. There are 318 parking spaces, 19 of which are for electric vehicles. Occupancy ratio 1/10. With floor heights of 2.80 m, raised flooring, suspended ceiling, MRV DAIKIN climate system, a core with 5 elevators and 1 independent freight elevator, flexible and modular space, with 24/7 security, and access control. Availability: Ground Floor: 803 m<sup>2</sup> 2nd Floor: 978 m<sup>2</sup> 5th Floor: 1,350 m<sup>2</sup> 12th Floor: 1,275 m<sup>2</sup> Availability and workstations from 46 to 385 workstations. Ideal for corporate companies looking to be located in the prime industrial and technological area. Don't forget to visit our website to explore other options https://www.aoficinas.es/