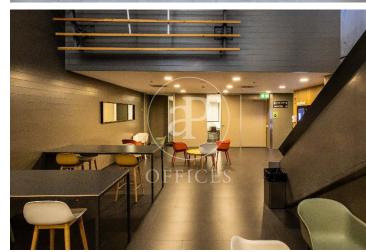

## Price from 18,240 € | Surface 725 m<sup>2</sup> - 1204 m<sup>2</sup> | 6 Units

Torre Meridian is an exclusive office building with over 22,800 m<sup>2</sup> located in Barcelona on Avda. Meridiana, adjacent to Avda. Diagonal, connecting to Barcelona's northern beltway, heading towards the Costa Brava. With a height of 70 m and 18 floors - 17 above ground + ground floor. The offices are open-plan, bright, and offer 360° views. It holds BREEAM Very Good and Wired Score Silver certifications, committed to sustainability, well-being, and energy efficiency. There are 318 parking spaces, 19 of which are for electric vehicles. Occupancy ratio 1/10. With floor heights of 2.80 m, raised flooring, suspended ceiling, MRV DAIKIN climate system, a core with 5 elevators and 1 independent freight elevator, flexible and modular space, with 24/7 security, and access control. Availability: Ground Floor: 803 m<sup>2</sup> 2nd Floor: 978 m<sup>2</sup> 5th Floor: 1,350 m<sup>2</sup> 12th Floor: 1,275 m<sup>2</sup> Availability and workstations from 46 to 385 workstations. Ideal for corporate companies looking to be located in the prime industrial and technological area. Don't forget to visit our website to explore other options https://www.aoficinas.es/