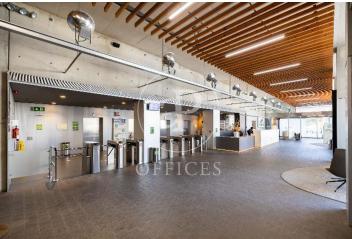

## Price from 18,240 € | Surface 725 m<sup>2</sup> - 1204 m<sup>2</sup> | 6 Units

Torre Meridian is an exclusive office building with over 22,800 m<sup>2</sup> located in Barcelona on Avda. Meridiana, adjacent to Avda. Diagonal, connecting to Barcelona's northern beltway, heading towards the Costa Brava. With a height of 70 m and 18 floors - 17 above ground + ground floor. The offices are open-plan, bright, and offer 360° views. It holds BREEAM Very Good and Wired Score Silver certifications, committed to sustainability, well-being, and energy efficiency. There are 318 parking spaces, 19 of which are for electric vehicles. Occupancy ratio 1/10. With floor heights of 2.80 m, raised flooring, suspended ceiling, MRV DAIKIN climate system, a core with 5 elevators and 1 independent freight elevator, flexible and modular space, with 24/7 security, and access control. Availability: Ground Floor: 803 m<sup>2</sup> 2nd Floor: 978 m<sup>2</sup> 5th Floor: 1,350 m<sup>2</sup> 12th Floor: 1,275 m<sup>2</sup> Availability and workstations from 46 to 385 workstations. Ideal for corporate companies looking to be located in the prime industrial and technological area. Don't forget to visit our website to explore other options https://www.aoficinas.es/