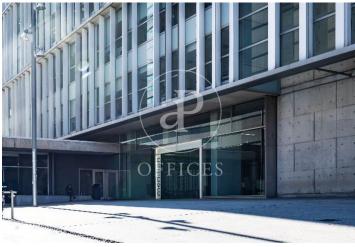

## Price from 18,240 € | Surface 725 m<sup>2</sup> - 1204 m<sup>2</sup> | 6 Units

Torre Meridian is an exclusive office building with over 22,800 m<sup>2</sup> located in Barcelona on Avda. Meridiana, adjacent to Avda. Diagonal, connecting to Barcelona's northern beltway, heading towards the Costa Brava. With a height of 70 m and 18 floors - 17 above ground + ground floor. The offices are open-plan, bright, and offer 360° views. It holds BREEAM Very Good and Wired Score Silver certifications, committed to sustainability, well-being, and energy efficiency. There are 318 parking spaces, 19 of which are for electric vehicles. Occupancy ratio 1/10. With floor heights of 2.80 m, raised flooring, suspended ceiling, MRV DAIKIN climate system, a core with 5 elevators and 1 independent freight elevator, flexible and modular space, with 24/7 security, and access control. Availability: Ground Floor: 803 m<sup>2</sup> 2nd Floor: 978 m<sup>2</sup> 5th Floor: 1,350 m<sup>2</sup> 12th Floor: 1,275 m<sup>2</sup> Availability and workstations from 46 to 385 workstations. Ideal for corporate companies looking to be located in the prime industrial and technological area. Don't forget to visit our website to explore other options https://www.aoficinas.es/