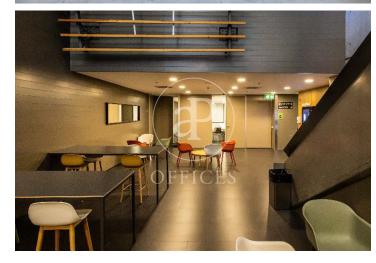

## 18,240 € | 912 m<sup>2</sup> | 20 €/m<sup>2</sup> | IBI Incluído en comunidad | Charges a convenir

Torre Meridian is an exclusive office building with over 22,800 m<sup>2</sup> located in Barcelona on Avda. Meridiana, adjacent to Avda. Diagonal, connecting to Barcelona's northern beltway, heading towards the Costa Brava. With a height of 70 m and 18 floors - 17 above ground + ground floor. The offices are open-plan, bright, and offer 360° views. It holds BREEAM Very Good and Wired Score Silver certifications, committed to sustainability, well-being, and energy efficiency. There are 318 parking spaces, 19 of which are for electric vehicles. Occupancy ratio 1/10. With floor heights of 2.80 m, raised flooring, suspended ceiling, MRV DAIKIN climate system, a core with 5 elevators and 1 independent freight elevator, flexible and modular space, with 24/7 security, and access control. Availability: Ground Floor: 803 m<sup>2</sup> 2nd Floor: 978 m<sup>2</sup> 5th Floor: 1,350 m<sup>2</sup> 12th Floor: 1,275 m<sup>2</sup> Availability and workstations from 46 to 385 workstations. Ideal for corporate companies looking to be located in the prime industrial and technological area. Don't forget to visit our website to explore other options https://www.aoficinas.es/