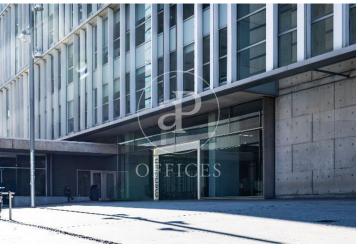

## 18,240 € | 912 m<sup>2</sup> | 20 €/m<sup>2</sup> | IBI Incluído en comunidad | Charges a convenir

Torre Meridian is an exclusive office building with over 22,800 m<sup>2</sup> located in Barcelona on Avda. Meridiana, adjacent to Avda. Diagonal, connecting to Barcelona's northern beltway, heading towards the Costa Brava. With a height of 70 m and 18 floors - 17 above ground + ground floor. The offices are open-plan, bright, and offer 360° views. It holds BREEAM Very Good and Wired Score Silver certifications, committed to sustainability, well-being, and energy efficiency. There are 318 parking spaces, 19 of which are for electric vehicles. Occupancy ratio 1/10. With floor heights of 2.80 m, raised flooring, suspended ceiling, MRV DAIKIN climate system, a core with 5 elevators and 1 independent freight elevator, flexible and modular space, with 24/7 security, and access control. Availability: Ground Floor: 803 m<sup>2</sup> 2nd Floor: 978 m<sup>2</sup> 5th Floor: 1,350 m<sup>2</sup> 12th Floor: 1,275 m<sup>2</sup> Availability and workstations from 46 to 385 workstations. Ideal for corporate companies looking to be located in the prime industrial and technological area. Don't forget to visit our website to explore other options https://www.aoficinas.es/