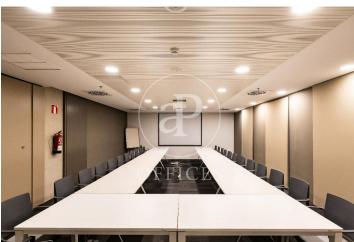

## 18,240 € | 912 m<sup>2</sup> | 20 €/m<sup>2</sup> | IBI Incluído en comunidad | Charges a convenir

Torre Meridian is an exclusive office building with over 22,800 m<sup>2</sup> located in Barcelona on Avda. Meridiana, adjacent to Avda. Diagonal, connecting to Barcelona's northern beltway, heading towards the Costa Brava. With a height of 70 m and 18 floors - 17 above ground + ground floor. The offices are open-plan, bright, and offer 360° views. It holds BREEAM Very Good and Wired Score Silver certifications, committed to sustainability, well-being, and energy efficiency. There are 318 parking spaces, 19 of which are for electric vehicles. Occupancy ratio 1/10. With floor heights of 2.80 m, raised flooring, suspended ceiling, MRV DAIKIN climate system, a core with 5 elevators and 1 independent freight elevator, flexible and modular space, with 24/7 security, and access control. Availability: Ground Floor: 803 m<sup>2</sup> 2nd Floor: 978 m<sup>2</sup> 5th Floor: 1,350 m<sup>2</sup> 12th Floor: 1,275 m<sup>2</sup> Availability and workstations from 46 to 385 workstations. Ideal for corporate companies looking to be located in the prime industrial and technological area. Don't forget to visit our website to explore other options https://www.aoficinas.es/