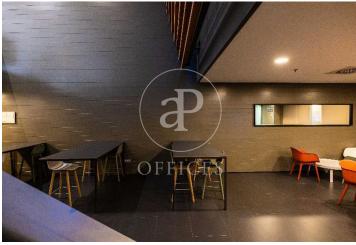

## 18,240 € | 912 m<sup>2</sup> | 20 €/m<sup>2</sup> | IBI Incluído en comunidad | Charges a convenir

Torre Meridian is an exclusive office building with over 22,800 m<sup>2</sup> located in Barcelona on Avda. Meridiana, adjacent to Avda. Diagonal, connecting to Barcelona's northern beltway, heading towards the Costa Brava. With a height of 70 m and 18 floors - 17 above ground + ground floor. The offices are open-plan, bright, and offer 360° views. It holds BREEAM Very Good and Wired Score Silver certifications, committed to sustainability, well-being, and energy efficiency. There are 318 parking spaces, 19 of which are for electric vehicles. Occupancy ratio 1/10. With floor heights of 2.80 m, raised flooring, suspended ceiling, MRV DAIKIN climate system, a core with 5 elevators and 1 independent freight elevator, flexible and modular space, with 24/7 security, and access control. Availability: Ground Floor: 803 m<sup>2</sup> 2nd Floor: 978 m<sup>2</sup> 5th Floor: 1,350 m<sup>2</sup> 12th Floor: 1,275 m<sup>2</sup> Availability and workstations from 46 to 385 workstations. Ideal for corporate companies looking to be located in the prime industrial and technological area. Don't forget to visit our website to explore other options https://www.aoficinas.es/