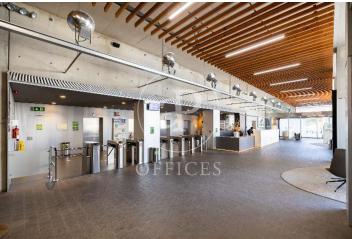

## 18,240 € | 912 m<sup>2</sup> | 20 €/m<sup>2</sup> | IBI Incluído en comunidad | Charges a convenir

Torre Meridian is an exclusive office building with over 22,800 m<sup>2</sup> located in Barcelona on Avda. Meridiana, adjacent to Avda. Diagonal, connecting to Barcelona's northern beltway, heading towards the Costa Brava. With a height of 70 m and 18 floors - 17 above ground + ground floor. The offices are open-plan, bright, and offer 360° views. It holds BREEAM Very Good and Wired Score Silver certifications, committed to sustainability, well-being, and energy efficiency. There are 318 parking spaces, 19 of which are for electric vehicles. Occupancy ratio 1/10. With floor heights of 2.80 m, raised flooring, suspended ceiling, MRV DAIKIN climate system, a core with 5 elevators and 1 independent freight elevator, flexible and modular space, with 24/7 security, and access control. Availability: Ground Floor: 803 m<sup>2</sup> 2nd Floor: 978 m<sup>2</sup> 5th Floor: 1,350 m<sup>2</sup> 12th Floor: 1,275 m<sup>2</sup> Availability and workstations from 46 to 385 workstations. Ideal for corporate companies looking to be located in the prime industrial and technological area. Don't forget to visit our website to explore other options https://www.aoficinas.es/