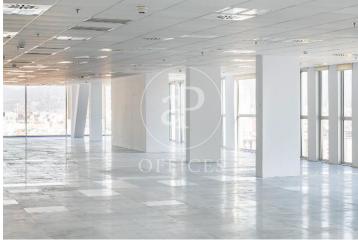

## 18,240 € | 912 m<sup>2</sup> | 20 €/m<sup>2</sup> | IBI Incluído en comunidad | Charges a convenir

Torre Meridian is an exclusive office building with over 22,800 m<sup>2</sup> located in Barcelona on Avda. Meridiana, adjacent to Avda. Diagonal, connecting to Barcelona's northern beltway, heading towards the Costa Brava. With a height of 70 m and 18 floors - 17 above ground + ground floor. The offices are open-plan, bright, and offer 360° views. It holds BREEAM Very Good and Wired Score Silver certifications, committed to sustainability, well-being, and energy efficiency. There are 318 parking spaces, 19 of which are for electric vehicles. Occupancy ratio 1/10. With floor heights of 2.80 m, raised flooring, suspended ceiling, MRV DAIKIN climate system, a core with 5 elevators and 1 independent freight elevator, flexible and modular space, with 24/7 security, and access control. Availability: Ground Floor: 803 m<sup>2</sup> 2nd Floor: 978 m<sup>2</sup> 5th Floor: 1,350 m<sup>2</sup> 12th Floor: 1,275 m<sup>2</sup> Availability and workstations from 46 to 385 workstations. Ideal for corporate companies looking to be located in the prime industrial and technological area. Don't forget to visit our website to explore other options https://www.aoficinas.es/