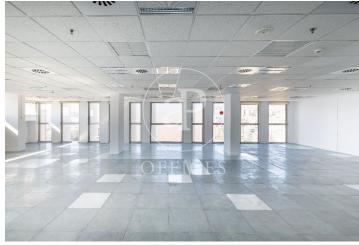

## 18,240 € | 912 m<sup>2</sup> | 20 €/m<sup>2</sup> | IBI Incluído en comunidad | Charges a convenir

Torre Meridian is an exclusive office building with over 22,800 m<sup>2</sup> located in Barcelona on Avda. Meridiana, adjacent to Avda. Diagonal, connecting to Barcelona's northern beltway, heading towards the Costa Brava. With a height of 70 m and 18 floors - 17 above ground + ground floor. The offices are open-plan, bright, and offer 360° views. It holds BREEAM Very Good and Wired Score Silver certifications, committed to sustainability, well-being, and energy efficiency. There are 318 parking spaces, 19 of which are for electric vehicles. Occupancy ratio 1/10. With floor heights of 2.80 m, raised flooring, suspended ceiling, MRV DAIKIN climate system, a core with 5 elevators and 1 independent freight elevator, flexible and modular space, with 24/7 security, and access control. Availability: Ground Floor: 803 m<sup>2</sup> 2nd Floor: 978 m<sup>2</sup> 5th Floor: 1,350 m<sup>2</sup> 12th Floor: 1,275 m<sup>2</sup> Availability and workstations from 46 to 385 workstations. Ideal for corporate companies looking to be located in the prime industrial and technological area. Don't forget to visit our website to explore other options https://www.aoficinas.es/