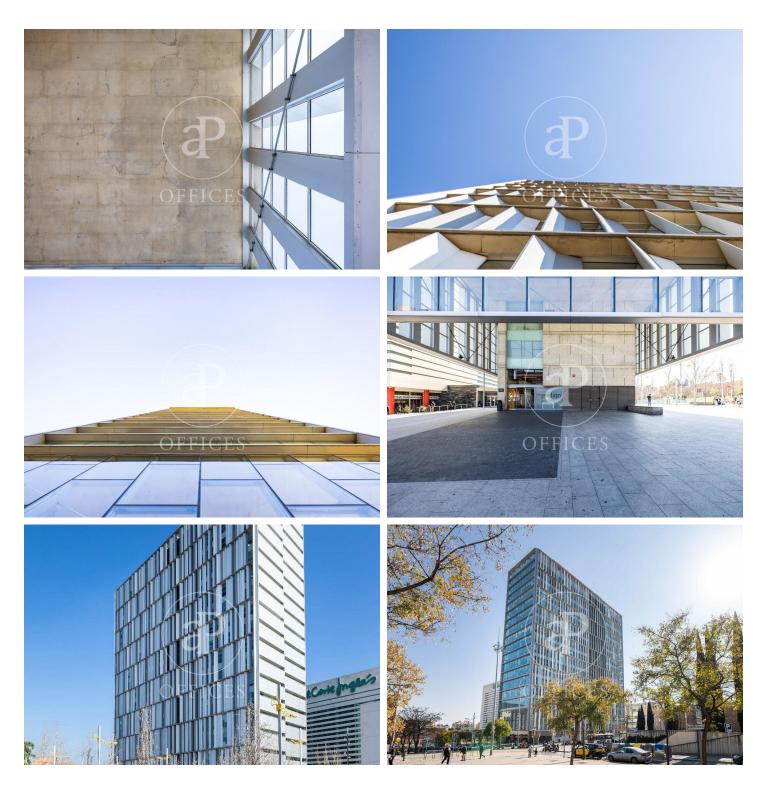

## 18,240 € | 912 m<sup>2</sup> | 20 €/m<sup>2</sup> | IBI Incluído en comunidad | Charges a convenir

Torre Meridian is an exclusive office building with over 22,800 m<sup>2</sup> located in Barcelona on Avda. Meridiana, adjacent to Avda. Diagonal, connecting to Barcelona's northern beltway, heading towards the Costa Brava. With a height of 70 m and 18 floors - 17 above ground + ground floor. The offices are open-plan, bright, and offer 360° views. It holds BREEAM Very Good and Wired Score Silver certifications, committed to sustainability, well-being, and energy efficiency. There are 318 parking spaces, 19 of which are for electric vehicles. Occupancy ratio 1/10. With floor heights of 2.80 m, raised flooring, suspended ceiling, MRV DAIKIN climate system, a core with 5 elevators and 1 independent freight elevator, flexible and modular space, with 24/7 security, and access control. Availability: Ground Floor: 803 m<sup>2</sup> 2nd Floor: 978 m<sup>2</sup> 5th Floor: 1,350 m<sup>2</sup> 12th Floor: 1,275 m<sup>2</sup> Availability and workstations from 46 to 385 workstations. Ideal for corporate companies looking to be located in the prime industrial and technological area. Don't forget to visit our website to explore other options https://www.aoficinas.es/