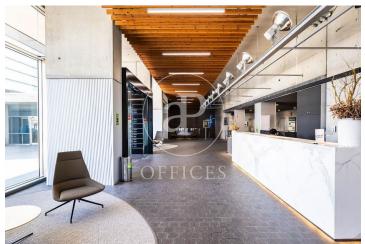

## 18,240 € | 912 m<sup>2</sup> | 20 €/m<sup>2</sup> | IBI Incluído en comunidad | Charges a convenir

Torre Meridian is an exclusive office building with over 22,800 m<sup>2</sup> located in Barcelona on Avda. Meridiana, adjacent to Avda. Diagonal, connecting to Barcelona's northern beltway, heading towards the Costa Brava. With a height of 70 m and 18 floors - 17 above ground + ground floor. The offices are open-plan, bright, and offer 360° views. It holds BREEAM Very Good and Wired Score Silver certifications, committed to sustainability, well-being, and energy efficiency. There are 318 parking spaces, 19 of which are for electric vehicles. Occupancy ratio 1/10. With floor heights of 2.80 m, raised flooring, suspended ceiling, MRV DAIKIN climate system, a core with 5 elevators and 1 independent freight elevator, flexible and modular space, with 24/7 security, and access control. Availability: Ground Floor: 803 m<sup>2</sup> 2nd Floor: 978 m<sup>2</sup> 5th Floor: 1,350 m<sup>2</sup> 12th Floor: 1,275 m<sup>2</sup> Availability and workstations from 46 to 385 workstations. Ideal for corporate companies looking to be located in the prime industrial and technological area. Don't forget to visit our website to explore other options https://www.aoficinas.es/