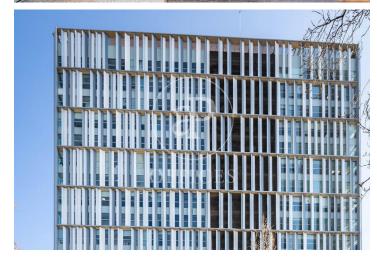

## 18,240 € | 912 m<sup>2</sup> | 20 €/m<sup>2</sup> | IBI Incluído en comunidad | Charges a convenir

Torre Meridian is an exclusive office building with over 22,800 m<sup>2</sup> located in Barcelona on Avda. Meridiana, adjacent to Avda. Diagonal, connecting to Barcelona's northern beltway, heading towards the Costa Brava. With a height of 70 m and 18 floors - 17 above ground + ground floor. The offices are open-plan, bright, and offer 360° views. It holds BREEAM Very Good and Wired Score Silver certifications, committed to sustainability, well-being, and energy efficiency. There are 318 parking spaces, 19 of which are for electric vehicles. Occupancy ratio 1/10. With floor heights of 2.80 m, raised flooring, suspended ceiling, MRV DAIKIN climate system, a core with 5 elevators and 1 independent freight elevator, flexible and modular space, with 24/7 security, and access control. Availability: Ground Floor: 803 m<sup>2</sup> 2nd Floor: 978 m<sup>2</sup> 5th Floor: 1,350 m<sup>2</sup> 12th Floor: 1,275 m<sup>2</sup> Availability and workstations from 46 to 385 workstations. Ideal for corporate companies looking to be located in the prime industrial and technological area. Don't forget to visit our website to explore other options https://www.aoficinas.es/