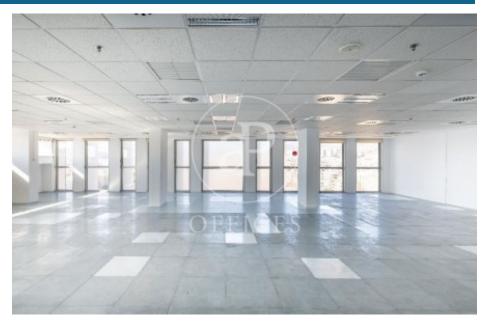

## 18,240 € | 912 m<sup>2</sup> | 20 €/m<sup>2</sup> | IBI Incluído en comunidad | Charges a convenir

Torre Meridian is an exclusive office building with over 22,800 m<sup>2</sup> located in Barcelona on Avda. Meridiana, adjacent to Avda. Diagonal, connecting to Barcelona's northern beltway, heading towards the Costa Brava. With a height of 70 m and 18 floors - 17 above ground + ground floor. The offices are open-plan, bright, and offer 360° views. It holds BREEAM Very Good and Wired Score Silver certifications, committed to sustainability, well-being, and energy efficiency. There are 318 parking spaces, 19 of which are for electric vehicles. Occupancy ratio 1/10. With floor heights of 2.80 m, raised flooring, suspended ceiling, MRV DAIKIN climate system, a core with 5 elevators and 1 independent freight elevator, flexible and modular space, with 24/7 security, and access control. Availability: Ground Floor: 803 m<sup>2</sup> 2nd Floor: 978 m<sup>2</sup> 5th Floor: 1,350 m<sup>2</sup> 12th Floor: 1,275 m<sup>2</sup> Availability and workstations from 46 to 385 workstations. Ideal for corporate companies looking to be located in the prime industrial and technological area. Don't forget to visit our website to explore other options https://www.aoficinas.es/