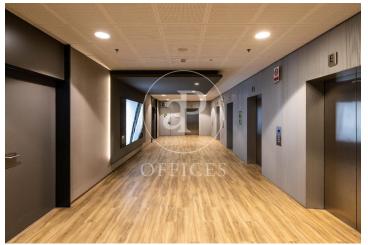

## 18,240 € | 912 m<sup>2</sup> | 20 €/m<sup>2</sup> | IBI Incluído en comunidad | Charges a convenir

Torre Meridian is an exclusive office building with over 22,800 m<sup>2</sup> located in Barcelona on Avda. Meridiana, adjacent to Avda. Diagonal, connecting to Barcelona's northern beltway, heading towards the Costa Brava. With a height of 70 m and 18 floors - 17 above ground + ground floor. The offices are open-plan, bright, and offer 360° views. It holds BREEAM Very Good and Wired Score Silver certifications, committed to sustainability, well-being, and energy efficiency. There are 318 parking spaces, 19 of which are for electric vehicles. Occupancy ratio 1/10. With floor heights of 2.80 m, raised flooring, suspended ceiling, MRV DAIKIN climate system, a core with 5 elevators and 1 independent freight elevator, flexible and modular space, with 24/7 security, and access control. Availability: Ground Floor: 803 m<sup>2</sup> 2nd Floor: 978 m<sup>2</sup> 5th Floor: 1,350 m<sup>2</sup> 12th Floor: 1,275 m<sup>2</sup> Availability and workstations from 46 to 385 workstations. Ideal for corporate companies looking to be located in the prime industrial and technological area. Don't forget to visit our website to explore other options https://www.aoficinas.es/