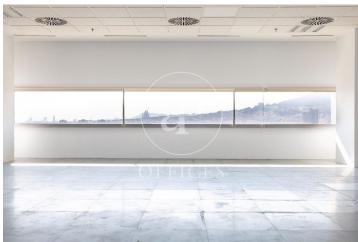

## 18,240 € | 912 m<sup>2</sup> | 20 €/m<sup>2</sup> | IBI Incluído en comunidad | Charges a convenir

Torre Meridian is an exclusive office building with over 22,800 m<sup>2</sup> located in Barcelona on Avda. Meridiana, adjacent to Avda. Diagonal, connecting to Barcelona's northern beltway, heading towards the Costa Brava. With a height of 70 m and 18 floors - 17 above ground + ground floor. The offices are open-plan, bright, and offer 360° views. It holds BREEAM Very Good and Wired Score Silver certifications, committed to sustainability, well-being, and energy efficiency. There are 318 parking spaces, 19 of which are for electric vehicles. Occupancy ratio 1/10. With floor heights of 2.80 m, raised flooring, suspended ceiling, MRV DAIKIN climate system, a core with 5 elevators and 1 independent freight elevator, flexible and modular space, with 24/7 security, and access control. Availability: Ground Floor: 803 m<sup>2</sup> 2nd Floor: 978 m<sup>2</sup> 5th Floor: 1,350 m<sup>2</sup> 12th Floor: 1,275 m<sup>2</sup> Availability and workstations from 46 to 385 workstations. Ideal for corporate companies looking to be located in the prime industrial and technological area. Don't forget to visit our website to explore other options https://www.aoficinas.es/