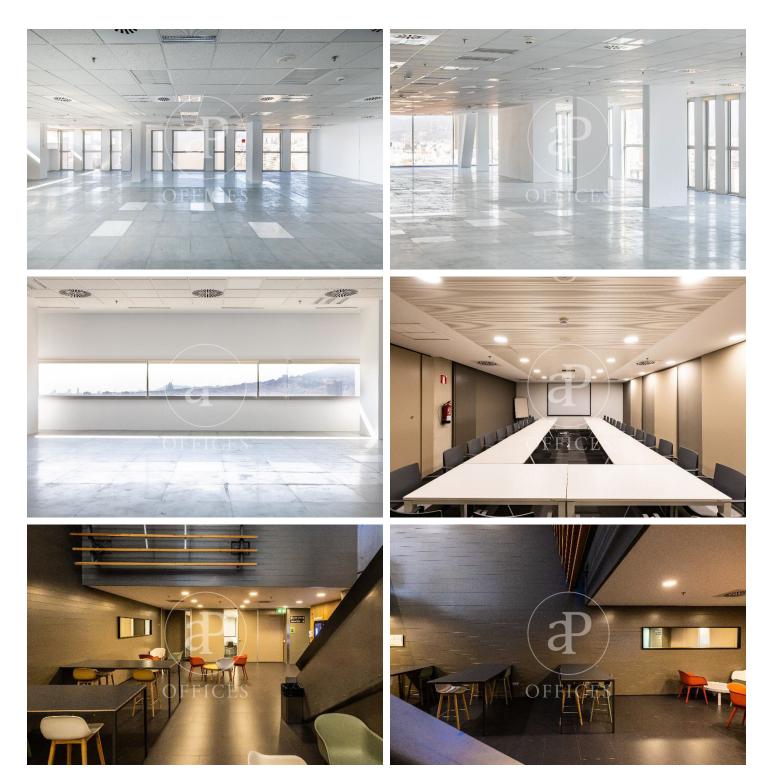

## Barcelona / Poble Nou

- ✓ Security
- Concierge
- ✓ A/C
- ✓ Heating
- Parking
- Condition: Good
- ✓ Terrace

18,240 € | 1,204 m² | 23 €/m² | IBI Incluído en comunidad | Charges a convenir

Torre Meridian is an exclusive office building with over 22,800 m<sup>2</sup> located in Barcelona on Avda. Meridiana, adjacent to Avda. Diagonal, connecting to Barcelona's northern beltway, heading towards the Costa Brava. With a height of 70 m and 18 floors - 17 above ground + ground floor. The offices are open-plan, bright, and offer 360° views. It holds BREEAM Very Good and Wired Score Silver certifications, committed to sustainability, well-being, and energy efficiency. There are 318 parking spaces, 19 of which are for electric vehicles. Occupancy ratio 1/10. With floor heights of 2.80 m, raised flooring, suspended ceiling, MRV DAIKIN climate system, a core with 5 elevators and 1 independent freight elevator, flexible and modular space, with 24/7 security, and access control. Availability: Ground Floor: 803 m<sup>2</sup> 2nd Floor: 978 m<sup>2</sup> 5th Floor: 1,350 m<sup>2</sup> 12th Floor: 1,275 m<sup>2</sup> Availability and workstations from 46 to 385 workstations. Ideal for corporate companies looking to be located in the prime industrial and technological area. Don't forget to visit our website to explore other options https://www.aoficinas.es/