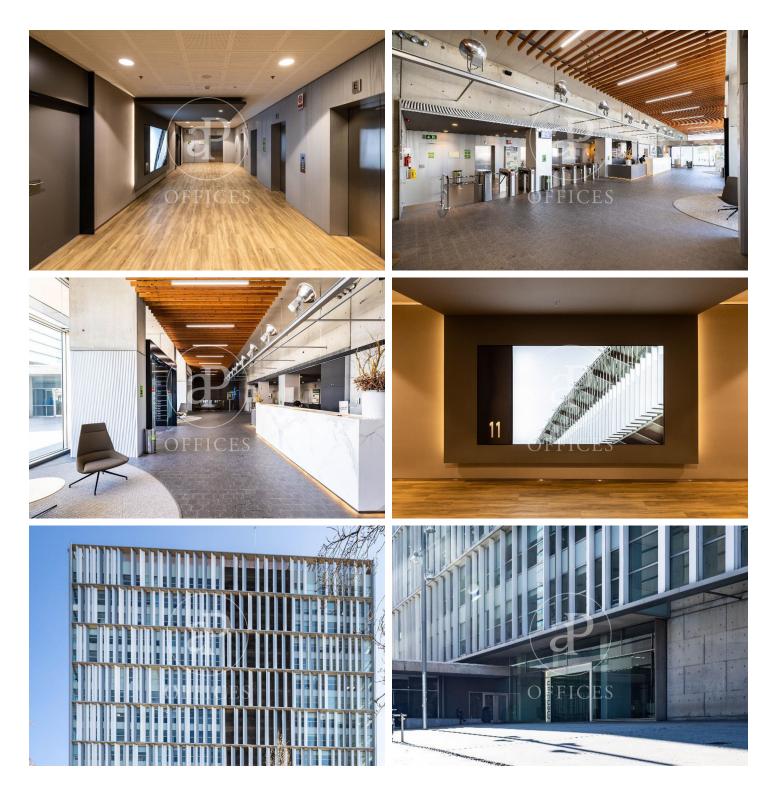

## Barcelona / Poble Nou

- ✓ Security
- Concierge
- ✓ A/C
- ✓ Heating
- Parking
- Condition: Good
- ✓ Terrace

18,240 € | 1,204 m² | 23 €/m² | IBI Incluído en comunidad | Charges a convenir

Torre Meridian is an exclusive office building with over 22,800 m<sup>2</sup> located in Barcelona on Avda. Meridiana, adjacent to Avda. Diagonal, connecting to Barcelona's northern beltway, heading towards the Costa Brava. With a height of 70 m and 18 floors - 17 above ground + ground floor. The offices are open-plan, bright, and offer 360° views. It holds BREEAM Very Good and Wired Score Silver certifications, committed to sustainability, well-being, and energy efficiency. There are 318 parking spaces, 19 of which are for electric vehicles. Occupancy ratio 1/10. With floor heights of 2.80 m, raised flooring, suspended ceiling, MRV DAIKIN climate system, a core with 5 elevators and 1 independent freight elevator, flexible and modular space, with 24/7 security, and access control. Availability: Ground Floor: 803 m<sup>2</sup> 2nd Floor: 978 m<sup>2</sup> 5th Floor: 1,350 m<sup>2</sup> 12th Floor: 1,275 m<sup>2</sup> Availability and workstations from 46 to 385 workstations. Ideal for corporate companies looking to be located in the prime industrial and technological area. Don't forget to visit our website to explore other options https://www.aoficinas.es/