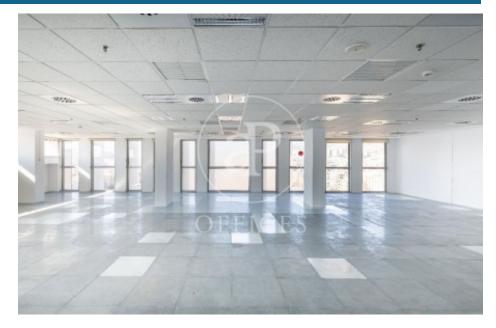

## Barcelona / Poble Nou

- ✓ Security
- Concierge
- ✓ A/C
- ✓ Heating
- Parking
- Condition: Good
- ✓ Terrace

18,240 € | 1,204 m² | 23 €/m² | IBI Incluído en comunidad | Charges a convenir

Torre Meridian is an exclusive office building with over 22,800 m<sup>2</sup> located in Barcelona on Avda. Meridiana, adjacent to Avda. Diagonal, connecting to Barcelona's northern beltway, heading towards the Costa Brava. With a height of 70 m and 18 floors - 17 above ground + ground floor. The offices are open-plan, bright, and offer 360° views. It holds BREEAM Very Good and Wired Score Silver certifications, committed to sustainability, well-being, and energy efficiency. There are 318 parking spaces, 19 of which are for electric vehicles. Occupancy ratio 1/10. With floor heights of 2.80 m, raised flooring, suspended ceiling, MRV DAIKIN climate system, a core with 5 elevators and 1 independent freight elevator, flexible and modular space, with 24/7 security, and access control. Availability: Ground Floor: 803 m<sup>2</sup> 2nd Floor: 978 m<sup>2</sup> 5th Floor: 1,350 m<sup>2</sup> 12th Floor: 1,275 m<sup>2</sup> Availability and workstations from 46 to 385 workstations. Ideal for corporate companies looking to be located in the prime industrial and technological area. Don't forget to visit our website to explore other options https://www.aoficinas.es/