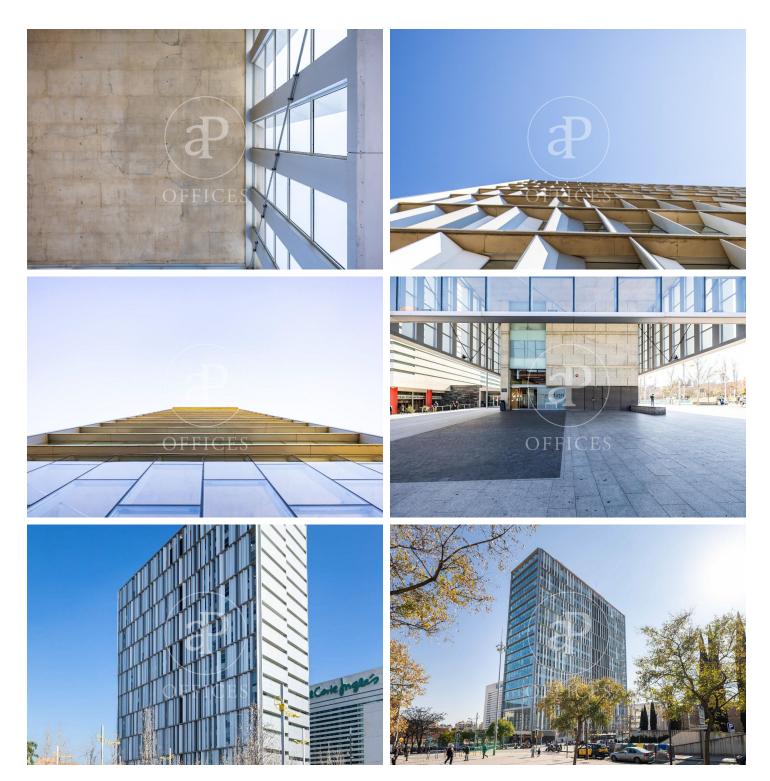

## Barcelona / Poble Nou

- ✓ Security
- Concierge
- ✓ A/C
- ✓ Heating
- Parking
- Condition: Good
- ✓ Terrace

18,240 € | 1,204 m² | 23 €/m² | IBI Incluído en comunidad | Charges a convenir

Torre Meridian is an exclusive office building with over 22,800 m<sup>2</sup> located in Barcelona on Avda. Meridiana, adjacent to Avda. Diagonal, connecting to Barcelona's northern beltway, heading towards the Costa Brava. With a height of 70 m and 18 floors - 17 above ground + ground floor. The offices are open-plan, bright, and offer 360° views. It holds BREEAM Very Good and Wired Score Silver certifications, committed to sustainability, well-being, and energy efficiency. There are 318 parking spaces, 19 of which are for electric vehicles. Occupancy ratio 1/10. With floor heights of 2.80 m, raised flooring, suspended ceiling, MRV DAIKIN climate system, a core with 5 elevators and 1 independent freight elevator, flexible and modular space, with 24/7 security, and access control. Availability: Ground Floor: 803 m<sup>2</sup> 2nd Floor: 978 m<sup>2</sup> 5th Floor: 1,350 m<sup>2</sup> 12th Floor: 1,275 m<sup>2</sup> Availability and workstations from 46 to 385 workstations. Ideal for corporate companies looking to be located in the prime industrial and technological area. Don't forget to visit our website to explore other options https://www.aoficinas.es/