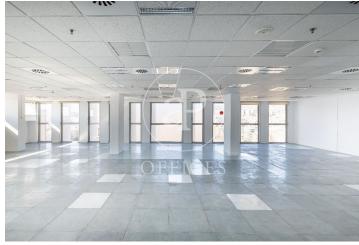

## 18,240 € | 1,204 m<sup>2</sup> | 23 €/m<sup>2</sup> | Charges a convenir

Torre Meridian is an exclusive office building with over 22,800 m<sup>2</sup> located in Barcelona on Avda. Meridiana, adjacent to Avda. Diagonal, connecting to Barcelona's northern beltway, heading towards the Costa Brava. With a height of 70 m and 18 floors - 17 above ground + ground floor. The offices are open-plan, bright, and offer 360° views. It holds BREEAM Very Good and Wired Score Silver certifications, committed to sustainability, well-being, and energy efficiency. There are 318 parking spaces, 19 of which are for electric vehicles. Occupancy ratio 1/10. With floor heights of 2.80 m, raised flooring, suspended ceiling, MRV DAIKIN climate system, a core with 5 elevators and 1 independent freight elevator, flexible and modular space, with 24/7 security, and access control. Availability: Ground Floor: 803 m<sup>2</sup> 2nd Floor: 978 m<sup>2</sup> 5th Floor: 1,350 m<sup>2</sup> 12th Floor: 1,275 m<sup>2</sup> Availability and workstations from 46 to 385 workstations. Ideal for corporate companies looking to be located in the prime industrial and technological area. Don't forget to visit our website to explore other options https://www.aoficinas.es/