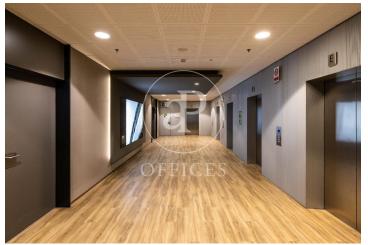

## 18,240 € | 1,204 m<sup>2</sup> | 23 €/m<sup>2</sup> | Charges a convenir

Torre Meridian is an exclusive office building with over 22,800 m<sup>2</sup> located in Barcelona on Avda. Meridiana, adjacent to Avda. Diagonal, connecting to Barcelona's northern beltway, heading towards the Costa Brava. With a height of 70 m and 18 floors - 17 above ground + ground floor. The offices are open-plan, bright, and offer 360° views. It holds BREEAM Very Good and Wired Score Silver certifications, committed to sustainability, well-being, and energy efficiency. There are 318 parking spaces, 19 of which are for electric vehicles. Occupancy ratio 1/10. With floor heights of 2.80 m, raised flooring, suspended ceiling, MRV DAIKIN climate system, a core with 5 elevators and 1 independent freight elevator, flexible and modular space, with 24/7 security, and access control. Availability: Ground Floor: 803 m<sup>2</sup> 2nd Floor: 978 m<sup>2</sup> 5th Floor: 1,350 m<sup>2</sup> 12th Floor: 1,275 m<sup>2</sup> Availability and workstations from 46 to 385 workstations. Ideal for corporate companies looking to be located in the prime industrial and technological area. Don't forget to visit our website to explore other options https://www.aoficinas.es/