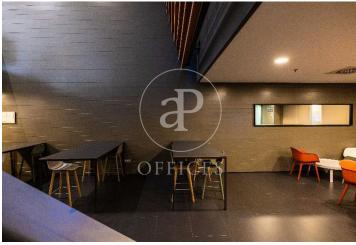

## 18,240 € | 1,204 m<sup>2</sup> | 23 €/m<sup>2</sup> | Charges a convenir

Torre Meridian is an exclusive office building with over 22,800 m<sup>2</sup> located in Barcelona on Avda. Meridiana, adjacent to Avda. Diagonal, connecting to Barcelona's northern beltway, heading towards the Costa Brava. With a height of 70 m and 18 floors - 17 above ground + ground floor. The offices are open-plan, bright, and offer 360° views. It holds BREEAM Very Good and Wired Score Silver certifications, committed to sustainability, well-being, and energy efficiency. There are 318 parking spaces, 19 of which are for electric vehicles. Occupancy ratio 1/10. With floor heights of 2.80 m, raised flooring, suspended ceiling, MRV DAIKIN climate system, a core with 5 elevators and 1 independent freight elevator, flexible and modular space, with 24/7 security, and access control. Availability: Ground Floor: 803 m<sup>2</sup> 2nd Floor: 978 m<sup>2</sup> 5th Floor: 1,350 m<sup>2</sup> 12th Floor: 1,275 m<sup>2</sup> Availability and workstations from 46 to 385 workstations. Ideal for corporate companies looking to be located in the prime industrial and technological area. Don't forget to visit our website to explore other options https://www.aoficinas.es/