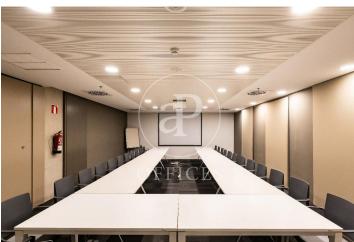

## 18,240 € | 1,204 m<sup>2</sup> | 23 €/m<sup>2</sup> | Charges a convenir

Torre Meridian is an exclusive office building with over 22,800 m<sup>2</sup> located in Barcelona on Avda. Meridiana, adjacent to Avda. Diagonal, connecting to Barcelona's northern beltway, heading towards the Costa Brava. With a height of 70 m and 18 floors - 17 above ground + ground floor. The offices are open-plan, bright, and offer 360° views. It holds BREEAM Very Good and Wired Score Silver certifications, committed to sustainability, well-being, and energy efficiency. There are 318 parking spaces, 19 of which are for electric vehicles. Occupancy ratio 1/10. With floor heights of 2.80 m, raised flooring, suspended ceiling, MRV DAIKIN climate system, a core with 5 elevators and 1 independent freight elevator, flexible and modular space, with 24/7 security, and access control. Availability: Ground Floor: 803 m<sup>2</sup> 2nd Floor: 978 m<sup>2</sup> 5th Floor: 1,350 m<sup>2</sup> 12th Floor: 1,275 m<sup>2</sup> Availability and workstations from 46 to 385 workstations. Ideal for corporate companies looking to be located in the prime industrial and technological area. Don't forget to visit our website to explore other options https://www.aoficinas.es/