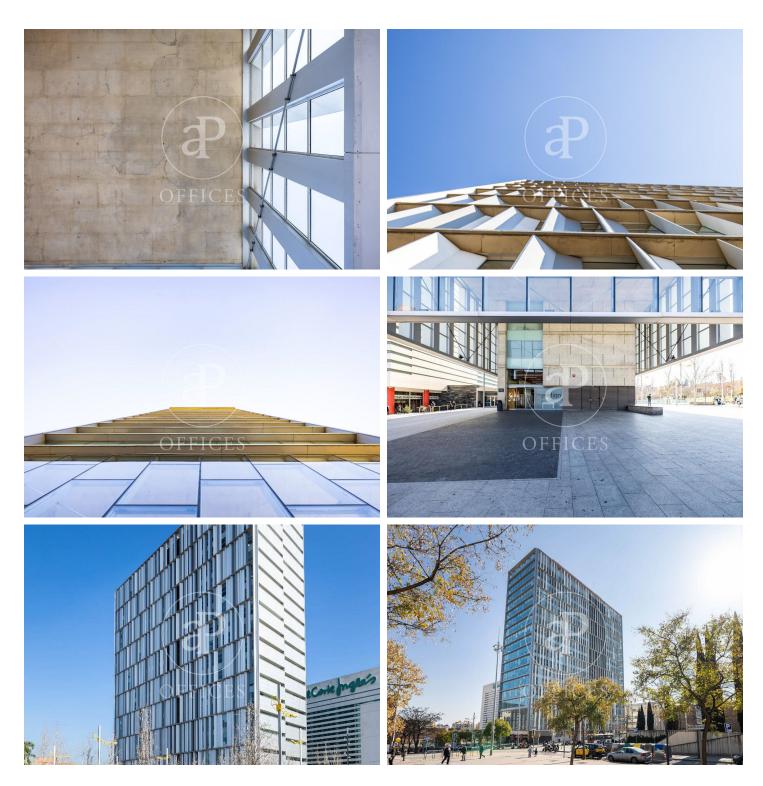

## 18,240 € | 1,204 m<sup>2</sup> | 23 €/m<sup>2</sup> | Charges a convenir

Torre Meridian is an exclusive office building with over 22,800 m<sup>2</sup> located in Barcelona on Avda. Meridiana, adjacent to Avda. Diagonal, connecting to Barcelona's northern beltway, heading towards the Costa Brava. With a height of 70 m and 18 floors - 17 above ground + ground floor. The offices are open-plan, bright, and offer 360° views. It holds BREEAM Very Good and Wired Score Silver certifications, committed to sustainability, well-being, and energy efficiency. There are 318 parking spaces, 19 of which are for electric vehicles. Occupancy ratio 1/10. With floor heights of 2.80 m, raised flooring, suspended ceiling, MRV DAIKIN climate system, a core with 5 elevators and 1 independent freight elevator, flexible and modular space, with 24/7 security, and access control. Availability: Ground Floor: 803 m<sup>2</sup> 2nd Floor: 978 m<sup>2</sup> 5th Floor: 1,350 m<sup>2</sup> 12th Floor: 1,275 m<sup>2</sup> Availability and workstations from 46 to 385 workstations. Ideal for corporate companies looking to be located in the prime industrial and technological area. Don't forget to visit our website to explore other options https://www.aoficinas.es/