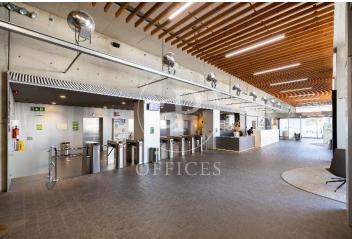

## 18,240 € | 1,204 m<sup>2</sup> | 23 €/m<sup>2</sup> | Charges a convenir

Torre Meridian is an exclusive office building with over 22,800 m<sup>2</sup> located in Barcelona on Avda. Meridiana, adjacent to Avda. Diagonal, connecting to Barcelona's northern beltway, heading towards the Costa Brava. With a height of 70 m and 18 floors - 17 above ground + ground floor. The offices are open-plan, bright, and offer 360° views. It holds BREEAM Very Good and Wired Score Silver certifications, committed to sustainability, well-being, and energy efficiency. There are 318 parking spaces, 19 of which are for electric vehicles. Occupancy ratio 1/10. With floor heights of 2.80 m, raised flooring, suspended ceiling, MRV DAIKIN climate system, a core with 5 elevators and 1 independent freight elevator, flexible and modular space, with 24/7 security, and access control. Availability: Ground Floor: 803 m<sup>2</sup> 2nd Floor: 978 m<sup>2</sup> 5th Floor: 1,350 m<sup>2</sup> 12th Floor: 1,275 m<sup>2</sup> Availability and workstations from 46 to 385 workstations. Ideal for corporate companies looking to be located in the prime industrial and technological area. Don't forget to visit our website to explore other options https://www.aoficinas.es/