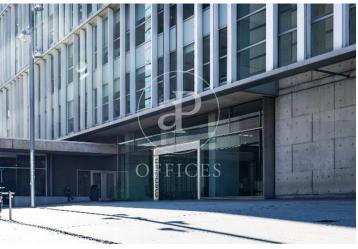

## 18,240 € | 1,204 m<sup>2</sup> | 23 €/m<sup>2</sup> | Charges a convenir

Torre Meridian is an exclusive office building with over 22,800 m<sup>2</sup> located in Barcelona on Avda. Meridiana, adjacent to Avda. Diagonal, connecting to Barcelona's northern beltway, heading towards the Costa Brava. With a height of 70 m and 18 floors - 17 above ground + ground floor. The offices are open-plan, bright, and offer 360° views. It holds BREEAM Very Good and Wired Score Silver certifications, committed to sustainability, well-being, and energy efficiency. There are 318 parking spaces, 19 of which are for electric vehicles. Occupancy ratio 1/10. With floor heights of 2.80 m, raised flooring, suspended ceiling, MRV DAIKIN climate system, a core with 5 elevators and 1 independent freight elevator, flexible and modular space, with 24/7 security, and access control. Availability: Ground Floor: 803 m<sup>2</sup> 2nd Floor: 978 m<sup>2</sup> 5th Floor: 1,350 m<sup>2</sup> 12th Floor: 1,275 m<sup>2</sup> Availability and workstations from 46 to 385 workstations. Ideal for corporate companies looking to be located in the prime industrial and technological area. Don't forget to visit our website to explore other options https://www.aoficinas.es/