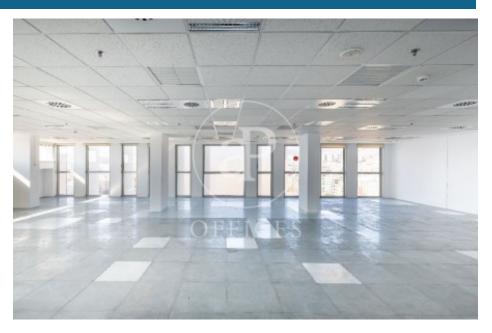

## 18,240 € | 1,204 m<sup>2</sup> | 23 €/m<sup>2</sup> | Charges a convenir

Torre Meridian is an exclusive office building with over 22,800 m<sup>2</sup> located in Barcelona on Avda. Meridiana, adjacent to Avda. Diagonal, connecting to Barcelona's northern beltway, heading towards the Costa Brava. With a height of 70 m and 18 floors - 17 above ground + ground floor. The offices are open-plan, bright, and offer 360° views. It holds BREEAM Very Good and Wired Score Silver certifications, committed to sustainability, well-being, and energy efficiency. There are 318 parking spaces, 19 of which are for electric vehicles. Occupancy ratio 1/10. With floor heights of 2.80 m, raised flooring, suspended ceiling, MRV DAIKIN climate system, a core with 5 elevators and 1 independent freight elevator, flexible and modular space, with 24/7 security, and access control. Availability: Ground Floor: 803 m<sup>2</sup> 2nd Floor: 978 m<sup>2</sup> 5th Floor: 1,350 m<sup>2</sup> 12th Floor: 1,275 m<sup>2</sup> Availability and workstations from 46 to 385 workstations. Ideal for corporate companies looking to be located in the prime industrial and technological area. Don't forget to visit our website to explore other options https://www.aoficinas.es/