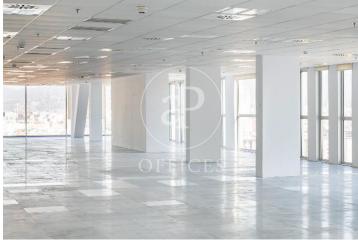

## 18,240 € | 1,204 m<sup>2</sup> | 23 €/m<sup>2</sup> | Charges a convenir

Torre Meridian is an exclusive office building with over 22,800 m<sup>2</sup> located in Barcelona on Avda. Meridiana, adjacent to Avda. Diagonal, connecting to Barcelona's northern beltway, heading towards the Costa Brava. With a height of 70 m and 18 floors - 17 above ground + ground floor. The offices are open-plan, bright, and offer 360° views. It holds BREEAM Very Good and Wired Score Silver certifications, committed to sustainability, well-being, and energy efficiency. There are 318 parking spaces, 19 of which are for electric vehicles. Occupancy ratio 1/10. With floor heights of 2.80 m, raised flooring, suspended ceiling, MRV DAIKIN climate system, a core with 5 elevators and 1 independent freight elevator, flexible and modular space, with 24/7 security, and access control. Availability: Ground Floor: 803 m<sup>2</sup> 2nd Floor: 978 m<sup>2</sup> 5th Floor: 1,350 m<sup>2</sup> 12th Floor: 1,275 m<sup>2</sup> Availability and workstations from 46 to 385 workstations. Ideal for corporate companies looking to be located in the prime industrial and technological area. Don't forget to visit our website to explore other options https://www.aoficinas.es/