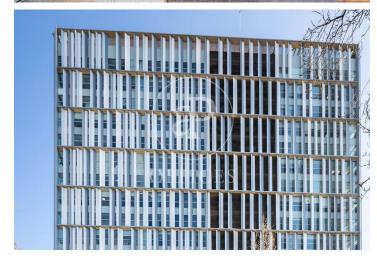

## 18,240 € | 1,204 m<sup>2</sup> | 23 €/m<sup>2</sup> | Charges a convenir

Torre Meridian is an exclusive office building with over 22,800 m<sup>2</sup> located in Barcelona on Avda. Meridiana, adjacent to Avda. Diagonal, connecting to Barcelona's northern beltway, heading towards the Costa Brava. With a height of 70 m and 18 floors - 17 above ground + ground floor. The offices are open-plan, bright, and offer 360° views. It holds BREEAM Very Good and Wired Score Silver certifications, committed to sustainability, well-being, and energy efficiency. There are 318 parking spaces, 19 of which are for electric vehicles. Occupancy ratio 1/10. With floor heights of 2.80 m, raised flooring, suspended ceiling, MRV DAIKIN climate system, a core with 5 elevators and 1 independent freight elevator, flexible and modular space, with 24/7 security, and access control. Availability: Ground Floor: 803 m<sup>2</sup> 2nd Floor: 978 m<sup>2</sup> 5th Floor: 1,350 m<sup>2</sup> 12th Floor: 1,275 m<sup>2</sup> Availability and workstations from 46 to 385 workstations. Ideal for corporate companies looking to be located in the prime industrial and technological area. Don't forget to visit our website to explore other options https://www.aoficinas.es/