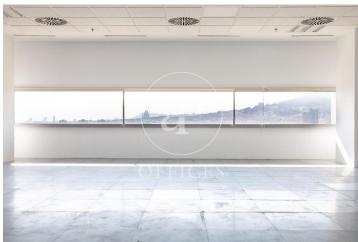

## 18,240 € | 1,204 m<sup>2</sup> | 23 €/m<sup>2</sup> | Charges a convenir

Torre Meridian is an exclusive office building with over 22,800 m<sup>2</sup> located in Barcelona on Avda. Meridiana, adjacent to Avda. Diagonal, connecting to Barcelona's northern beltway, heading towards the Costa Brava. With a height of 70 m and 18 floors - 17 above ground + ground floor. The offices are open-plan, bright, and offer 360° views. It holds BREEAM Very Good and Wired Score Silver certifications, committed to sustainability, well-being, and energy efficiency. There are 318 parking spaces, 19 of which are for electric vehicles. Occupancy ratio 1/10. With floor heights of 2.80 m, raised flooring, suspended ceiling, MRV DAIKIN climate system, a core with 5 elevators and 1 independent freight elevator, flexible and modular space, with 24/7 security, and access control. Availability: Ground Floor: 803 m<sup>2</sup> 2nd Floor: 978 m<sup>2</sup> 5th Floor: 1,350 m<sup>2</sup> 12th Floor: 1,275 m<sup>2</sup> Availability and workstations from 46 to 385 workstations. Ideal for corporate companies looking to be located in the prime industrial and technological area. Don't forget to visit our website to explore other options https://www.aoficinas.es/