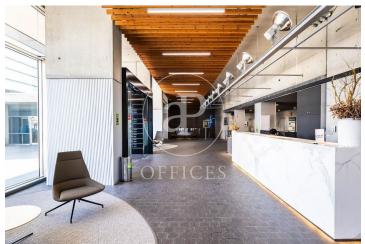

## 18,240 € | 1,204 m<sup>2</sup> | 23 €/m<sup>2</sup> | Charges a convenir

Torre Meridian is an exclusive office building with over 22,800 m<sup>2</sup> located in Barcelona on Avda. Meridiana, adjacent to Avda. Diagonal, connecting to Barcelona's northern beltway, heading towards the Costa Brava. With a height of 70 m and 18 floors - 17 above ground + ground floor. The offices are open-plan, bright, and offer 360° views. It holds BREEAM Very Good and Wired Score Silver certifications, committed to sustainability, well-being, and energy efficiency. There are 318 parking spaces, 19 of which are for electric vehicles. Occupancy ratio 1/10. With floor heights of 2.80 m, raised flooring, suspended ceiling, MRV DAIKIN climate system, a core with 5 elevators and 1 independent freight elevator, flexible and modular space, with 24/7 security, and access control. Availability: Ground Floor: 803 m<sup>2</sup> 2nd Floor: 978 m<sup>2</sup> 5th Floor: 1,350 m<sup>2</sup> 12th Floor: 1,275 m<sup>2</sup> Availability and workstations from 46 to 385 workstations. Ideal for corporate companies looking to be located in the prime industrial and technological area. Don't forget to visit our website to explore other options https://www.aoficinas.es/