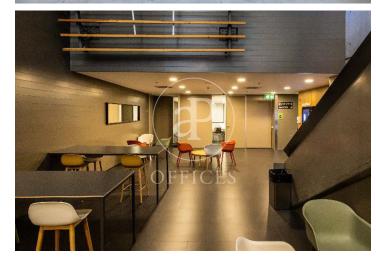

## 18,240 € | 1,204 m<sup>2</sup> | 23 €/m<sup>2</sup> | Charges a convenir

Torre Meridian is an exclusive office building with over 22,800 m<sup>2</sup> located in Barcelona on Avda. Meridiana, adjacent to Avda. Diagonal, connecting to Barcelona's northern beltway, heading towards the Costa Brava. With a height of 70 m and 18 floors - 17 above ground + ground floor. The offices are open-plan, bright, and offer 360° views. It holds BREEAM Very Good and Wired Score Silver certifications, committed to sustainability, well-being, and energy efficiency. There are 318 parking spaces, 19 of which are for electric vehicles. Occupancy ratio 1/10. With floor heights of 2.80 m, raised flooring, suspended ceiling, MRV DAIKIN climate system, a core with 5 elevators and 1 independent freight elevator, flexible and modular space, with 24/7 security, and access control. Availability: Ground Floor: 803 m<sup>2</sup> 2nd Floor: 978 m<sup>2</sup> 5th Floor: 1,350 m<sup>2</sup> 12th Floor: 1,275 m<sup>2</sup> Availability and workstations from 46 to 385 workstations. Ideal for corporate companies looking to be located in the prime industrial and technological area. Don't forget to visit our website to explore other options https://www.aoficinas.es/