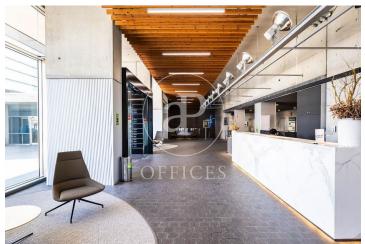

## 18,240 € | 1,204 m<sup>2</sup> | 23 €/m<sup>2</sup> | IBI Incluído en comunidad | Charges a convenir

Torre Meridian is an exclusive office building with over 22,800 m<sup>2</sup> located in Barcelona on Avda. Meridiana, adjacent to Avda. Diagonal, connecting to Barcelona's northern beltway, heading towards the Costa Brava. With a height of 70 m and 18 floors - 17 above ground + ground floor. The offices are open-plan, bright, and offer 360° views. It holds BREEAM Very Good and Wired Score Silver certifications, committed to sustainability, well-being, and energy efficiency. There are 318 parking spaces, 19 of which are for electric vehicles. Occupancy ratio 1/10. With floor heights of 2.80 m, raised flooring, suspended ceiling, MRV DAIKIN climate system, a core with 5 elevators and 1 independent freight elevator, flexible and modular space, with 24/7 security, and access control. Availability: Ground Floor: 803 m<sup>2</sup> 2nd Floor: 978 m<sup>2</sup> 5th Floor: 1,350 m<sup>2</sup> 12th Floor: 1,275 m<sup>2</sup> Availability and workstations from 46 to 385 workstations. Ideal for corporate companies looking to be located in the prime industrial and technological area. Don't forget to visit our website to explore other options https://www.aoficinas.es/