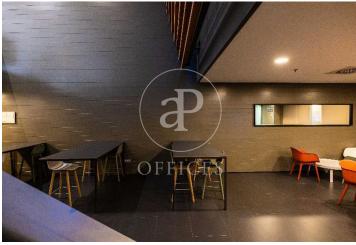

## 18,240 € | 1,204 m<sup>2</sup> | 23 €/m<sup>2</sup> | IBI Incluído en comunidad | Charges a convenir

Torre Meridian is an exclusive office building with over 22,800 m<sup>2</sup> located in Barcelona on Avda. Meridiana, adjacent to Avda. Diagonal, connecting to Barcelona's northern beltway, heading towards the Costa Brava. With a height of 70 m and 18 floors - 17 above ground + ground floor. The offices are open-plan, bright, and offer 360° views. It holds BREEAM Very Good and Wired Score Silver certifications, committed to sustainability, well-being, and energy efficiency. There are 318 parking spaces, 19 of which are for electric vehicles. Occupancy ratio 1/10. With floor heights of 2.80 m, raised flooring, suspended ceiling, MRV DAIKIN climate system, a core with 5 elevators and 1 independent freight elevator, flexible and modular space, with 24/7 security, and access control. Availability: Ground Floor: 803 m<sup>2</sup> 2nd Floor: 978 m<sup>2</sup> 5th Floor: 1,350 m<sup>2</sup> 12th Floor: 1,275 m<sup>2</sup> Availability and workstations from 46 to 385 workstations. Ideal for corporate companies looking to be located in the prime industrial and technological area. Don't forget to visit our website to explore other options https://www.aoficinas.es/