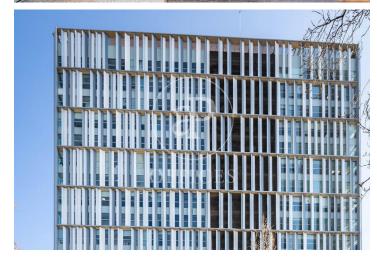

## 18,240 € | 1,204 m<sup>2</sup> | 23 €/m<sup>2</sup> | IBI Incluído en comunidad | Charges a convenir

Torre Meridian is an exclusive office building with over 22,800 m<sup>2</sup> located in Barcelona on Avda. Meridiana, adjacent to Avda. Diagonal, connecting to Barcelona's northern beltway, heading towards the Costa Brava. With a height of 70 m and 18 floors - 17 above ground + ground floor. The offices are open-plan, bright, and offer 360° views. It holds BREEAM Very Good and Wired Score Silver certifications, committed to sustainability, well-being, and energy efficiency. There are 318 parking spaces, 19 of which are for electric vehicles. Occupancy ratio 1/10. With floor heights of 2.80 m, raised flooring, suspended ceiling, MRV DAIKIN climate system, a core with 5 elevators and 1 independent freight elevator, flexible and modular space, with 24/7 security, and access control. Availability: Ground Floor: 803 m<sup>2</sup> 2nd Floor: 978 m<sup>2</sup> 5th Floor: 1,350 m<sup>2</sup> 12th Floor: 1,275 m<sup>2</sup> Availability and workstations from 46 to 385 workstations. Ideal for corporate companies looking to be located in the prime industrial and technological area. Don't forget to visit our website to explore other options https://www.aoficinas.es/