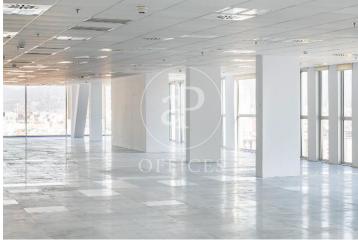

## 18,240 € | 1,204 m<sup>2</sup> | 23 €/m<sup>2</sup> | IBI Incluído en comunidad | Charges a convenir

Torre Meridian is an exclusive office building with over 22,800 m<sup>2</sup> located in Barcelona on Avda. Meridiana, adjacent to Avda. Diagonal, connecting to Barcelona's northern beltway, heading towards the Costa Brava. With a height of 70 m and 18 floors - 17 above ground + ground floor. The offices are open-plan, bright, and offer 360° views. It holds BREEAM Very Good and Wired Score Silver certifications, committed to sustainability, well-being, and energy efficiency. There are 318 parking spaces, 19 of which are for electric vehicles. Occupancy ratio 1/10. With floor heights of 2.80 m, raised flooring, suspended ceiling, MRV DAIKIN climate system, a core with 5 elevators and 1 independent freight elevator, flexible and modular space, with 24/7 security, and access control. Availability: Ground Floor: 803 m<sup>2</sup> 2nd Floor: 978 m<sup>2</sup> 5th Floor: 1,350 m<sup>2</sup> 12th Floor: 1,275 m<sup>2</sup> Availability and workstations from 46 to 385 workstations. Ideal for corporate companies looking to be located in the prime industrial and technological area. Don't forget to visit our website to explore other options https://www.aoficinas.es/