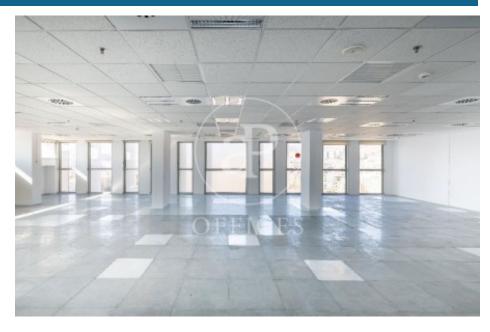

## 18,240 € | 1,204 m<sup>2</sup> | 23 €/m<sup>2</sup> | IBI Incluído en comunidad | Charges a convenir

Torre Meridian is an exclusive office building with over 22,800 m<sup>2</sup> located in Barcelona on Avda. Meridiana, adjacent to Avda. Diagonal, connecting to Barcelona's northern beltway, heading towards the Costa Brava. With a height of 70 m and 18 floors - 17 above ground + ground floor. The offices are open-plan, bright, and offer 360° views. It holds BREEAM Very Good and Wired Score Silver certifications, committed to sustainability, well-being, and energy efficiency. There are 318 parking spaces, 19 of which are for electric vehicles. Occupancy ratio 1/10. With floor heights of 2.80 m, raised flooring, suspended ceiling, MRV DAIKIN climate system, a core with 5 elevators and 1 independent freight elevator, flexible and modular space, with 24/7 security, and access control. Availability: Ground Floor: 803 m<sup>2</sup> 2nd Floor: 978 m<sup>2</sup> 5th Floor: 1,350 m<sup>2</sup> 12th Floor: 1,275 m<sup>2</sup> Availability and workstations from 46 to 385 workstations. Ideal for corporate companies looking to be located in the prime industrial and technological area. Don't forget to visit our website to explore other options https://www.aoficinas.es/