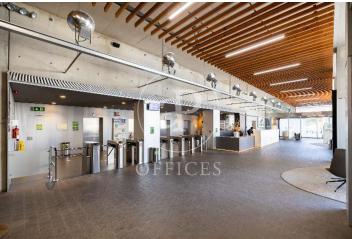

## 18,240 € | 1,204 m<sup>2</sup> | 23 €/m<sup>2</sup> | IBI Incluído en comunidad | Charges a convenir

Torre Meridian is an exclusive office building with over 22,800 m<sup>2</sup> located in Barcelona on Avda. Meridiana, adjacent to Avda. Diagonal, connecting to Barcelona's northern beltway, heading towards the Costa Brava. With a height of 70 m and 18 floors - 17 above ground + ground floor. The offices are open-plan, bright, and offer 360° views. It holds BREEAM Very Good and Wired Score Silver certifications, committed to sustainability, well-being, and energy efficiency. There are 318 parking spaces, 19 of which are for electric vehicles. Occupancy ratio 1/10. With floor heights of 2.80 m, raised flooring, suspended ceiling, MRV DAIKIN climate system, a core with 5 elevators and 1 independent freight elevator, flexible and modular space, with 24/7 security, and access control. Availability: Ground Floor: 803 m<sup>2</sup> 2nd Floor: 978 m<sup>2</sup> 5th Floor: 1,350 m<sup>2</sup> 12th Floor: 1,275 m<sup>2</sup> Availability and workstations from 46 to 385 workstations. Ideal for corporate companies looking to be located in the prime industrial and technological area. Don't forget to visit our website to explore other options https://www.aoficinas.es/