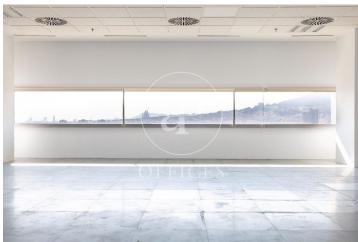

## 18,240 € | 1,204 m<sup>2</sup> | 23 €/m<sup>2</sup> | IBI Incluído en comunidad | Charges a convenir

Torre Meridian is an exclusive office building with over 22,800 m<sup>2</sup> located in Barcelona on Avda. Meridiana, adjacent to Avda. Diagonal, connecting to Barcelona's northern beltway, heading towards the Costa Brava. With a height of 70 m and 18 floors - 17 above ground + ground floor. The offices are open-plan, bright, and offer 360° views. It holds BREEAM Very Good and Wired Score Silver certifications, committed to sustainability, well-being, and energy efficiency. There are 318 parking spaces, 19 of which are for electric vehicles. Occupancy ratio 1/10. With floor heights of 2.80 m, raised flooring, suspended ceiling, MRV DAIKIN climate system, a core with 5 elevators and 1 independent freight elevator, flexible and modular space, with 24/7 security, and access control. Availability: Ground Floor: 803 m<sup>2</sup> 2nd Floor: 978 m<sup>2</sup> 5th Floor: 1,350 m<sup>2</sup> 12th Floor: 1,275 m<sup>2</sup> Availability and workstations from 46 to 385 workstations. Ideal for corporate companies looking to be located in the prime industrial and technological area. Don't forget to visit our website to explore other options https://www.aoficinas.es/