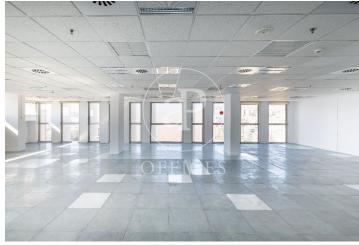

## 18,240 € | 1,204 m<sup>2</sup> | 23 €/m<sup>2</sup> | IBI Incluído en comunidad | Charges a convenir

Torre Meridian is an exclusive office building with over 22,800 m<sup>2</sup> located in Barcelona on Avda. Meridiana, adjacent to Avda. Diagonal, connecting to Barcelona's northern beltway, heading towards the Costa Brava. With a height of 70 m and 18 floors - 17 above ground + ground floor. The offices are open-plan, bright, and offer 360° views. It holds BREEAM Very Good and Wired Score Silver certifications, committed to sustainability, well-being, and energy efficiency. There are 318 parking spaces, 19 of which are for electric vehicles. Occupancy ratio 1/10. With floor heights of 2.80 m, raised flooring, suspended ceiling, MRV DAIKIN climate system, a core with 5 elevators and 1 independent freight elevator, flexible and modular space, with 24/7 security, and access control. Availability: Ground Floor: 803 m<sup>2</sup> 2nd Floor: 978 m<sup>2</sup> 5th Floor: 1,350 m<sup>2</sup> 12th Floor: 1,275 m<sup>2</sup> Availability and workstations from 46 to 385 workstations. Ideal for corporate companies looking to be located in the prime industrial and technological area. Don't forget to visit our website to explore other options https://www.aoficinas.es/