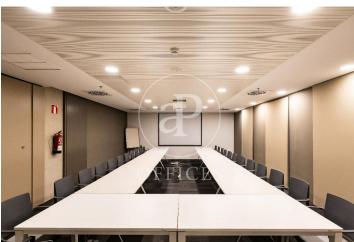

## 18,240 € | 1,204 m<sup>2</sup> | 23 €/m<sup>2</sup> | IBI Incluído en comunidad | Charges a convenir

Torre Meridian is an exclusive office building with over 22,800 m<sup>2</sup> located in Barcelona on Avda. Meridiana, adjacent to Avda. Diagonal, connecting to Barcelona's northern beltway, heading towards the Costa Brava. With a height of 70 m and 18 floors - 17 above ground + ground floor. The offices are open-plan, bright, and offer 360° views. It holds BREEAM Very Good and Wired Score Silver certifications, committed to sustainability, well-being, and energy efficiency. There are 318 parking spaces, 19 of which are for electric vehicles. Occupancy ratio 1/10. With floor heights of 2.80 m, raised flooring, suspended ceiling, MRV DAIKIN climate system, a core with 5 elevators and 1 independent freight elevator, flexible and modular space, with 24/7 security, and access control. Availability: Ground Floor: 803 m<sup>2</sup> 2nd Floor: 978 m<sup>2</sup> 5th Floor: 1,350 m<sup>2</sup> 12th Floor: 1,275 m<sup>2</sup> Availability and workstations from 46 to 385 workstations. Ideal for corporate companies looking to be located in the prime industrial and technological area. Don't forget to visit our website to explore other options https://www.aoficinas.es/