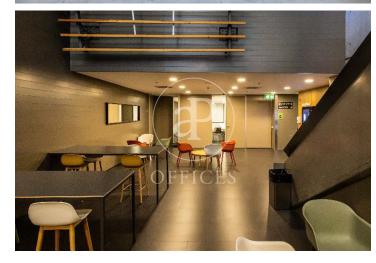

## 18,240 € | 1,204 m<sup>2</sup> | 23 €/m<sup>2</sup> | IBI Incluído en comunidad | Charges a convenir

Torre Meridian is an exclusive office building with over 22,800 m<sup>2</sup> located in Barcelona on Avda. Meridiana, adjacent to Avda. Diagonal, connecting to Barcelona's northern beltway, heading towards the Costa Brava. With a height of 70 m and 18 floors - 17 above ground + ground floor. The offices are open-plan, bright, and offer 360° views. It holds BREEAM Very Good and Wired Score Silver certifications, committed to sustainability, well-being, and energy efficiency. There are 318 parking spaces, 19 of which are for electric vehicles. Occupancy ratio 1/10. With floor heights of 2.80 m, raised flooring, suspended ceiling, MRV DAIKIN climate system, a core with 5 elevators and 1 independent freight elevator, flexible and modular space, with 24/7 security, and access control. Availability: Ground Floor: 803 m<sup>2</sup> 2nd Floor: 978 m<sup>2</sup> 5th Floor: 1,350 m<sup>2</sup> 12th Floor: 1,275 m<sup>2</sup> Availability and workstations from 46 to 385 workstations. Ideal for corporate companies looking to be located in the prime industrial and technological area. Don't forget to visit our website to explore other options https://www.aoficinas.es/