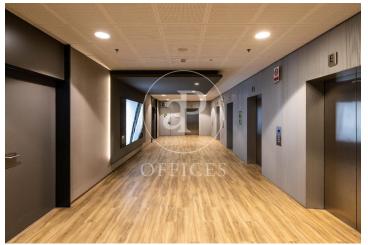

## 18,240 € | 1,204 m<sup>2</sup> | 23 €/m<sup>2</sup> | IBI Incluído en comunidad | Charges a convenir

Torre Meridian is an exclusive office building with over 22,800 m<sup>2</sup> located in Barcelona on Avda. Meridiana, adjacent to Avda. Diagonal, connecting to Barcelona's northern beltway, heading towards the Costa Brava. With a height of 70 m and 18 floors - 17 above ground + ground floor. The offices are open-plan, bright, and offer 360° views. It holds BREEAM Very Good and Wired Score Silver certifications, committed to sustainability, well-being, and energy efficiency. There are 318 parking spaces, 19 of which are for electric vehicles. Occupancy ratio 1/10. With floor heights of 2.80 m, raised flooring, suspended ceiling, MRV DAIKIN climate system, a core with 5 elevators and 1 independent freight elevator, flexible and modular space, with 24/7 security, and access control. Availability: Ground Floor: 803 m<sup>2</sup> 2nd Floor: 978 m<sup>2</sup> 5th Floor: 1,350 m<sup>2</sup> 12th Floor: 1,275 m<sup>2</sup> Availability and workstations from 46 to 385 workstations. Ideal for corporate companies looking to be located in the prime industrial and technological area. Don't forget to visit our website to explore other options https://www.aoficinas.es/