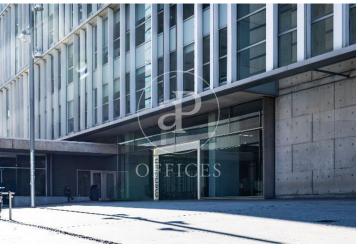

## 18,240 € | 1,204 m<sup>2</sup> | 23 €/m<sup>2</sup> | IBI Incluído en comunidad | Charges a convenir

Torre Meridian is an exclusive office building with over 22,800 m<sup>2</sup> located in Barcelona on Avda. Meridiana, adjacent to Avda. Diagonal, connecting to Barcelona's northern beltway, heading towards the Costa Brava. With a height of 70 m and 18 floors - 17 above ground + ground floor. The offices are open-plan, bright, and offer 360° views. It holds BREEAM Very Good and Wired Score Silver certifications, committed to sustainability, well-being, and energy efficiency. There are 318 parking spaces, 19 of which are for electric vehicles. Occupancy ratio 1/10. With floor heights of 2.80 m, raised flooring, suspended ceiling, MRV DAIKIN climate system, a core with 5 elevators and 1 independent freight elevator, flexible and modular space, with 24/7 security, and access control. Availability: Ground Floor: 803 m<sup>2</sup> 2nd Floor: 978 m<sup>2</sup> 5th Floor: 1,350 m<sup>2</sup> 12th Floor: 1,275 m<sup>2</sup> Availability and workstations from 46 to 385 workstations. Ideal for corporate companies looking to be located in the prime industrial and technological area. Don't forget to visit our website to explore other options https://www.aoficinas.es/