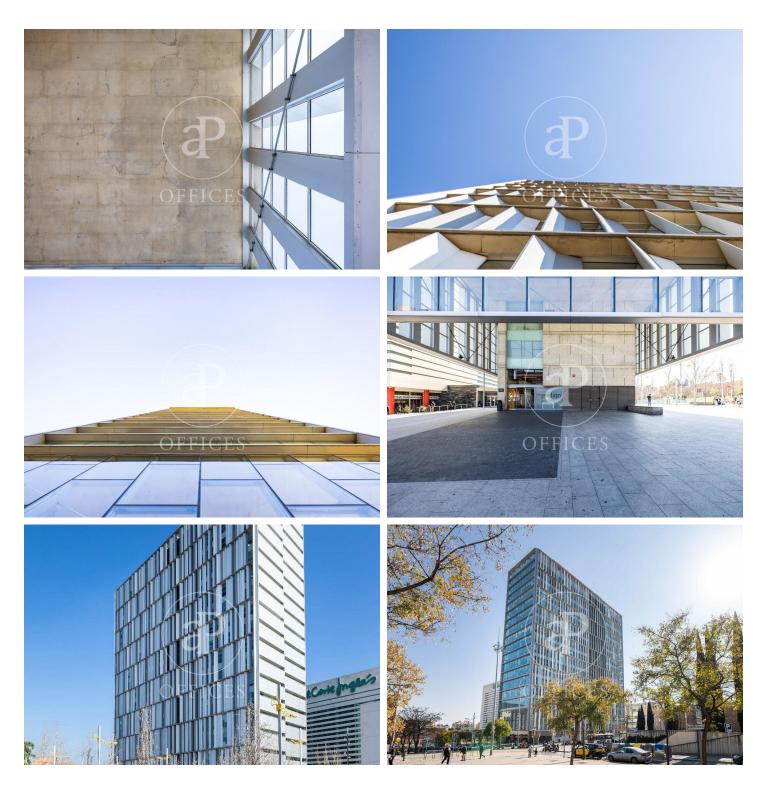

## 18,240 € | 1,204 m<sup>2</sup> | 23 €/m<sup>2</sup> | IBI Incluído en comunidad | Charges a convenir

Torre Meridian is an exclusive office building with over 22,800 m<sup>2</sup> located in Barcelona on Avda. Meridiana, adjacent to Avda. Diagonal, connecting to Barcelona's northern beltway, heading towards the Costa Brava. With a height of 70 m and 18 floors - 17 above ground + ground floor. The offices are open-plan, bright, and offer 360° views. It holds BREEAM Very Good and Wired Score Silver certifications, committed to sustainability, well-being, and energy efficiency. There are 318 parking spaces, 19 of which are for electric vehicles. Occupancy ratio 1/10. With floor heights of 2.80 m, raised flooring, suspended ceiling, MRV DAIKIN climate system, a core with 5 elevators and 1 independent freight elevator, flexible and modular space, with 24/7 security, and access control. Availability: Ground Floor: 803 m<sup>2</sup> 2nd Floor: 978 m<sup>2</sup> 5th Floor: 1,350 m<sup>2</sup> 12th Floor: 1,275 m<sup>2</sup> Availability and workstations from 46 to 385 workstations. Ideal for corporate companies looking to be located in the prime industrial and technological area. Don't forget to visit our website to explore other options https://www.aoficinas.es/