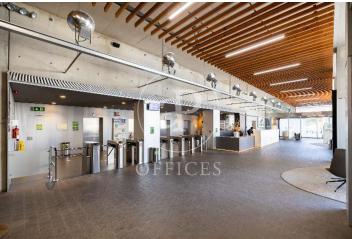

## 18,240 € | 725 m<sup>2</sup> | 30 €/m<sup>2</sup> | IBI Incluído en comunidad | Charges a convenir

Torre Meridian is an exclusive office building with over 22,800 m<sup>2</sup> located in Barcelona on Avda. Meridiana, adjacent to Avda. Diagonal, connecting to Barcelona's northern beltway, heading towards the Costa Brava. With a height of 70 m and 18 floors - 17 above ground + ground floor. The offices are open-plan, bright, and offer 360° views. It holds BREEAM Very Good and Wired Score Silver certifications, committed to sustainability, well-being, and energy efficiency. There are 318 parking spaces, 19 of which are for electric vehicles. Occupancy ratio 1/10. With floor heights of 2.80 m, raised flooring, suspended ceiling, MRV DAIKIN climate system, a core with 5 elevators and 1 independent freight elevator, flexible and modular space, with 24/7 security, and access control. Availability: Ground Floor: 803 m<sup>2</sup> 2nd Floor: 978 m<sup>2</sup> 5th Floor: 1,350 m<sup>2</sup> 12th Floor: 1,275 m<sup>2</sup> Availability and workstations from 46 to 385 workstations. Ideal for corporate companies looking to be located in the prime industrial and technological area. Don't forget to visit our website to explore other options https://www.aoficinas.es/