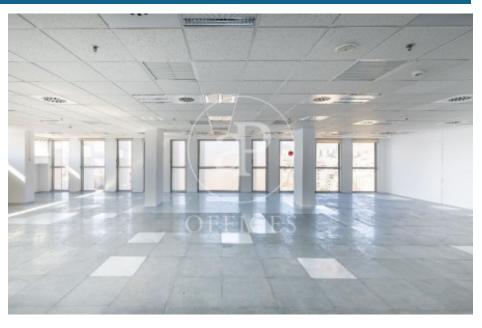

## 18,240 € | 725 m<sup>2</sup> | 30 €/m<sup>2</sup> | IBI Incluído en comunidad | Charges a convenir

Torre Meridian is an exclusive office building with over 22,800 m<sup>2</sup> located in Barcelona on Avda. Meridiana, adjacent to Avda. Diagonal, connecting to Barcelona's northern beltway, heading towards the Costa Brava. With a height of 70 m and 18 floors - 17 above ground + ground floor. The offices are open-plan, bright, and offer 360° views. It holds BREEAM Very Good and Wired Score Silver certifications, committed to sustainability, well-being, and energy efficiency. There are 318 parking spaces, 19 of which are for electric vehicles. Occupancy ratio 1/10. With floor heights of 2.80 m, raised flooring, suspended ceiling, MRV DAIKIN climate system, a core with 5 elevators and 1 independent freight elevator, flexible and modular space, with 24/7 security, and access control. Availability: Ground Floor: 803 m<sup>2</sup> 2nd Floor: 978 m<sup>2</sup> 5th Floor: 1,350 m<sup>2</sup> 12th Floor: 1,275 m<sup>2</sup> Availability and workstations from 46 to 385 workstations. Ideal for corporate companies looking to be located in the prime industrial and technological area. Don't forget to visit our website to explore other options https://www.aoficinas.es/