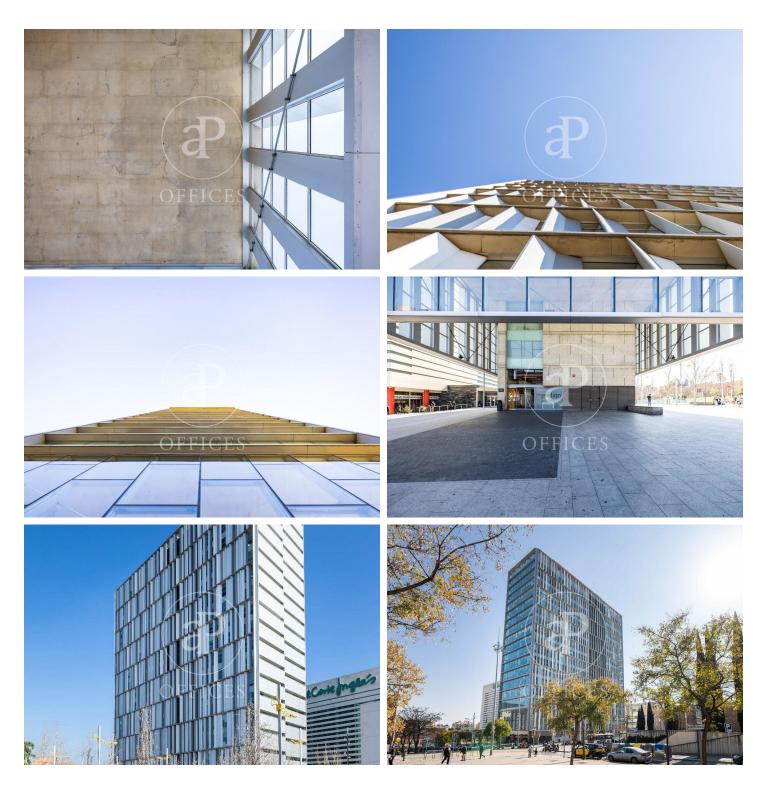

## 18,240 € | 725 m<sup>2</sup> | 30 €/m<sup>2</sup> | IBI Incluído en comunidad | Charges a convenir

Torre Meridian is an exclusive office building with over 22,800 m<sup>2</sup> located in Barcelona on Avda. Meridiana, adjacent to Avda. Diagonal, connecting to Barcelona's northern beltway, heading towards the Costa Brava. With a height of 70 m and 18 floors - 17 above ground + ground floor. The offices are open-plan, bright, and offer 360° views. It holds BREEAM Very Good and Wired Score Silver certifications, committed to sustainability, well-being, and energy efficiency. There are 318 parking spaces, 19 of which are for electric vehicles. Occupancy ratio 1/10. With floor heights of 2.80 m, raised flooring, suspended ceiling, MRV DAIKIN climate system, a core with 5 elevators and 1 independent freight elevator, flexible and modular space, with 24/7 security, and access control. Availability: Ground Floor: 803 m<sup>2</sup> 2nd Floor: 978 m<sup>2</sup> 5th Floor: 1,350 m<sup>2</sup> 12th Floor: 1,275 m<sup>2</sup> Availability and workstations from 46 to 385 workstations. Ideal for corporate companies looking to be located in the prime industrial and technological area. Don't forget to visit our website to explore other options https://www.aoficinas.es/