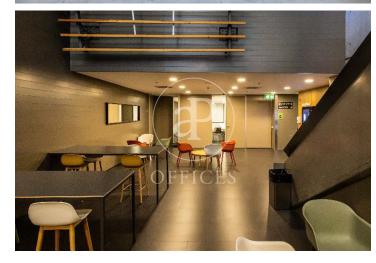

## 18,240 € | 725 m<sup>2</sup> | 30 €/m<sup>2</sup> | IBI Incluído en comunidad | Charges a convenir

Torre Meridian is an exclusive office building with over 22,800 m<sup>2</sup> located in Barcelona on Avda. Meridiana, adjacent to Avda. Diagonal, connecting to Barcelona's northern beltway, heading towards the Costa Brava. With a height of 70 m and 18 floors - 17 above ground + ground floor. The offices are open-plan, bright, and offer 360° views. It holds BREEAM Very Good and Wired Score Silver certifications, committed to sustainability, well-being, and energy efficiency. There are 318 parking spaces, 19 of which are for electric vehicles. Occupancy ratio 1/10. With floor heights of 2.80 m, raised flooring, suspended ceiling, MRV DAIKIN climate system, a core with 5 elevators and 1 independent freight elevator, flexible and modular space, with 24/7 security, and access control. Availability: Ground Floor: 803 m<sup>2</sup> 2nd Floor: 978 m<sup>2</sup> 5th Floor: 1,350 m<sup>2</sup> 12th Floor: 1,275 m<sup>2</sup> Availability and workstations from 46 to 385 workstations. Ideal for corporate companies looking to be located in the prime industrial and technological area. Don't forget to visit our website to explore other options https://www.aoficinas.es/