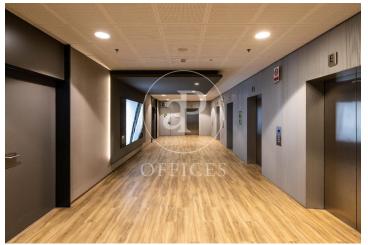

## 18,240 € | 725 m<sup>2</sup> | 30 €/m<sup>2</sup> | IBI Incluído en comunidad | Charges a convenir

Torre Meridian is an exclusive office building with over 22,800 m<sup>2</sup> located in Barcelona on Avda. Meridiana, adjacent to Avda. Diagonal, connecting to Barcelona's northern beltway, heading towards the Costa Brava. With a height of 70 m and 18 floors - 17 above ground + ground floor. The offices are open-plan, bright, and offer 360° views. It holds BREEAM Very Good and Wired Score Silver certifications, committed to sustainability, well-being, and energy efficiency. There are 318 parking spaces, 19 of which are for electric vehicles. Occupancy ratio 1/10. With floor heights of 2.80 m, raised flooring, suspended ceiling, MRV DAIKIN climate system, a core with 5 elevators and 1 independent freight elevator, flexible and modular space, with 24/7 security, and access control. Availability: Ground Floor: 803 m<sup>2</sup> 2nd Floor: 978 m<sup>2</sup> 5th Floor: 1,350 m<sup>2</sup> 12th Floor: 1,275 m<sup>2</sup> Availability and workstations from 46 to 385 workstations. Ideal for corporate companies looking to be located in the prime industrial and technological area. Don't forget to visit our website to explore other options https://www.aoficinas.es/