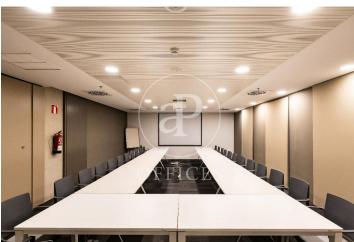

## 18,240 € | 725 m<sup>2</sup> | 30 €/m<sup>2</sup> | IBI Incluído en comunidad | Charges a convenir

Torre Meridian is an exclusive office building with over 22,800 m<sup>2</sup> located in Barcelona on Avda. Meridiana, adjacent to Avda. Diagonal, connecting to Barcelona's northern beltway, heading towards the Costa Brava. With a height of 70 m and 18 floors - 17 above ground + ground floor. The offices are open-plan, bright, and offer 360° views. It holds BREEAM Very Good and Wired Score Silver certifications, committed to sustainability, well-being, and energy efficiency. There are 318 parking spaces, 19 of which are for electric vehicles. Occupancy ratio 1/10. With floor heights of 2.80 m, raised flooring, suspended ceiling, MRV DAIKIN climate system, a core with 5 elevators and 1 independent freight elevator, flexible and modular space, with 24/7 security, and access control. Availability: Ground Floor: 803 m<sup>2</sup> 2nd Floor: 978 m<sup>2</sup> 5th Floor: 1,350 m<sup>2</sup> 12th Floor: 1,275 m<sup>2</sup> Availability and workstations from 46 to 385 workstations. Ideal for corporate companies looking to be located in the prime industrial and technological area. Don't forget to visit our website to explore other options https://www.aoficinas.es/