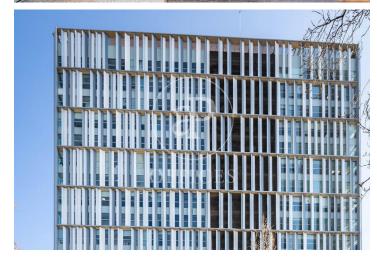

## 18,240 € | 725 m<sup>2</sup> | 30 €/m<sup>2</sup> | IBI Incluído en comunidad | Charges a convenir

Torre Meridian is an exclusive office building with over 22,800 m<sup>2</sup> located in Barcelona on Avda. Meridiana, adjacent to Avda. Diagonal, connecting to Barcelona's northern beltway, heading towards the Costa Brava. With a height of 70 m and 18 floors - 17 above ground + ground floor. The offices are open-plan, bright, and offer 360° views. It holds BREEAM Very Good and Wired Score Silver certifications, committed to sustainability, well-being, and energy efficiency. There are 318 parking spaces, 19 of which are for electric vehicles. Occupancy ratio 1/10. With floor heights of 2.80 m, raised flooring, suspended ceiling, MRV DAIKIN climate system, a core with 5 elevators and 1 independent freight elevator, flexible and modular space, with 24/7 security, and access control. Availability: Ground Floor: 803 m<sup>2</sup> 2nd Floor: 978 m<sup>2</sup> 5th Floor: 1,350 m<sup>2</sup> 12th Floor: 1,275 m<sup>2</sup> Availability and workstations from 46 to 385 workstations. Ideal for corporate companies looking to be located in the prime industrial and technological area. Don't forget to visit our website to explore other options https://www.aoficinas.es/