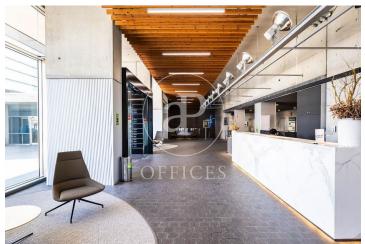

## 18,240 € | 725 m<sup>2</sup> | 30 €/m<sup>2</sup> | IBI Incluído en comunidad | Charges a convenir

Torre Meridian is an exclusive office building with over 22,800 m<sup>2</sup> located in Barcelona on Avda. Meridiana, adjacent to Avda. Diagonal, connecting to Barcelona's northern beltway, heading towards the Costa Brava. With a height of 70 m and 18 floors - 17 above ground + ground floor. The offices are open-plan, bright, and offer 360° views. It holds BREEAM Very Good and Wired Score Silver certifications, committed to sustainability, well-being, and energy efficiency. There are 318 parking spaces, 19 of which are for electric vehicles. Occupancy ratio 1/10. With floor heights of 2.80 m, raised flooring, suspended ceiling, MRV DAIKIN climate system, a core with 5 elevators and 1 independent freight elevator, flexible and modular space, with 24/7 security, and access control. Availability: Ground Floor: 803 m<sup>2</sup> 2nd Floor: 978 m<sup>2</sup> 5th Floor: 1,350 m<sup>2</sup> 12th Floor: 1,275 m<sup>2</sup> Availability and workstations from 46 to 385 workstations. Ideal for corporate companies looking to be located in the prime industrial and technological area. Don't forget to visit our website to explore other options https://www.aoficinas.es/