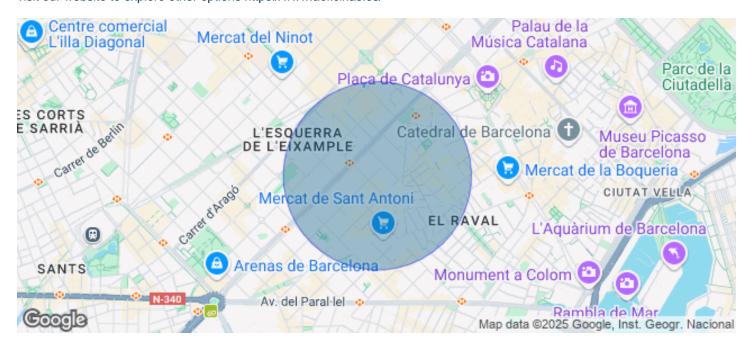

## 18,240 € | 725 m<sup>2</sup> | 30 €/m<sup>2</sup> | IBI Incluído en comunidad | Charges a convenir

Torre Meridian is an exclusive office building with over 22,800 m<sup>2</sup> located in Barcelona on Avda. Meridiana, adjacent to Avda. Diagonal, connecting to Barcelona's northern beltway, heading towards the Costa Brava. With a height of 70 m and 18 floors - 17 above ground + ground floor. The offices are open-plan, bright, and offer 360° views. It holds BREEAM Very Good and Wired Score Silver certifications, committed to sustainability, well-being, and energy efficiency. There are 318 parking spaces, 19 of which are for electric vehicles. Occupancy ratio 1/10. With floor heights of 2.80 m, raised flooring, suspended ceiling, MRV DAIKIN climate system, a core with 5 elevators and 1 independent freight elevator, flexible and modular space, with 24/7 security, and access control. Availability: Ground Floor: 803 m<sup>2</sup> 2nd Floor: 978 m<sup>2</sup> 5th Floor: 1,350 m<sup>2</sup> 12th Floor: 1,275 m<sup>2</sup> Availability and workstations from 46 to 385 workstations. Ideal for corporate companies looking to be located in the prime industrial and technological area. Don't forget to visit our website to explore other options https://www.aoficinas.es/