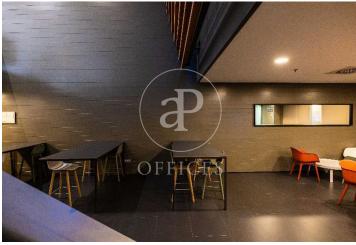

## 18,240 € | 725 m<sup>2</sup> | 30 €/m<sup>2</sup> | IBI Incluído en comunidad | Charges a convenir

Torre Meridian is an exclusive office building with over 22,800 m<sup>2</sup> located in Barcelona on Avda. Meridiana, adjacent to Avda. Diagonal, connecting to Barcelona's northern beltway, heading towards the Costa Brava. With a height of 70 m and 18 floors - 17 above ground + ground floor. The offices are open-plan, bright, and offer 360° views. It holds BREEAM Very Good and Wired Score Silver certifications, committed to sustainability, well-being, and energy efficiency. There are 318 parking spaces, 19 of which are for electric vehicles. Occupancy ratio 1/10. With floor heights of 2.80 m, raised flooring, suspended ceiling, MRV DAIKIN climate system, a core with 5 elevators and 1 independent freight elevator, flexible and modular space, with 24/7 security, and access control. Availability: Ground Floor: 803 m<sup>2</sup> 2nd Floor: 978 m<sup>2</sup> 5th Floor: 1,350 m<sup>2</sup> 12th Floor: 1,275 m<sup>2</sup> Availability and workstations from 46 to 385 workstations. Ideal for corporate companies looking to be located in the prime industrial and technological area. Don't forget to visit our website to explore other options https://www.aoficinas.es/