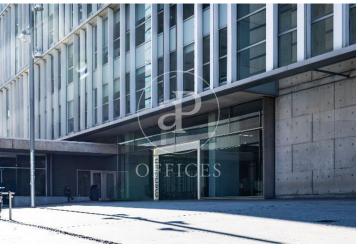

## 18,240 € | 725 m<sup>2</sup> | 30 €/m<sup>2</sup> | IBI Incluído en comunidad | Charges a convenir

Torre Meridian is an exclusive office building with over 22,800 m<sup>2</sup> located in Barcelona on Avda. Meridiana, adjacent to Avda. Diagonal, connecting to Barcelona's northern beltway, heading towards the Costa Brava. With a height of 70 m and 18 floors - 17 above ground + ground floor. The offices are open-plan, bright, and offer 360° views. It holds BREEAM Very Good and Wired Score Silver certifications, committed to sustainability, well-being, and energy efficiency. There are 318 parking spaces, 19 of which are for electric vehicles. Occupancy ratio 1/10. With floor heights of 2.80 m, raised flooring, suspended ceiling, MRV DAIKIN climate system, a core with 5 elevators and 1 independent freight elevator, flexible and modular space, with 24/7 security, and access control. Availability: Ground Floor: 803 m<sup>2</sup> 2nd Floor: 978 m<sup>2</sup> 5th Floor: 1,350 m<sup>2</sup> 12th Floor: 1,275 m<sup>2</sup> Availability and workstations from 46 to 385 workstations. Ideal for corporate companies looking to be located in the prime industrial and technological area. Don't forget to visit our website to explore other options https://www.aoficinas.es/