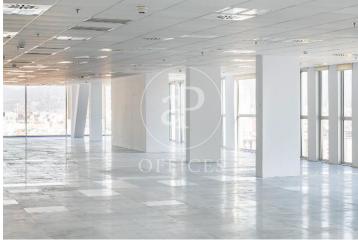

## 18,240 € | 725 m<sup>2</sup> | 30 €/m<sup>2</sup> | IBI Incluído en comunidad | Charges a convenir

Torre Meridian is an exclusive office building with over 22,800 m<sup>2</sup> located in Barcelona on Avda. Meridiana, adjacent to Avda. Diagonal, connecting to Barcelona's northern beltway, heading towards the Costa Brava. With a height of 70 m and 18 floors - 17 above ground + ground floor. The offices are open-plan, bright, and offer 360° views. It holds BREEAM Very Good and Wired Score Silver certifications, committed to sustainability, well-being, and energy efficiency. There are 318 parking spaces, 19 of which are for electric vehicles. Occupancy ratio 1/10. With floor heights of 2.80 m, raised flooring, suspended ceiling, MRV DAIKIN climate system, a core with 5 elevators and 1 independent freight elevator, flexible and modular space, with 24/7 security, and access control. Availability: Ground Floor: 803 m<sup>2</sup> 2nd Floor: 978 m<sup>2</sup> 5th Floor: 1,350 m<sup>2</sup> 12th Floor: 1,275 m<sup>2</sup> Availability and workstations from 46 to 385 workstations. Ideal for corporate companies looking to be located in the prime industrial and technological area. Don't forget to visit our website to explore other options https://www.aoficinas.es/