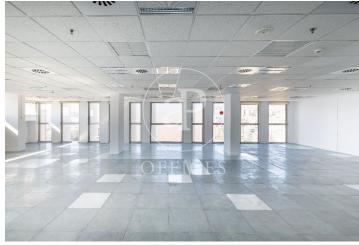

## 18,240 € | 725 m<sup>2</sup> | 30 €/m<sup>2</sup> | IBI Incluído en comunidad | Charges a convenir

Torre Meridian is an exclusive office building with over 22,800 m<sup>2</sup> located in Barcelona on Avda. Meridiana, adjacent to Avda. Diagonal, connecting to Barcelona's northern beltway, heading towards the Costa Brava. With a height of 70 m and 18 floors - 17 above ground + ground floor. The offices are open-plan, bright, and offer 360° views. It holds BREEAM Very Good and Wired Score Silver certifications, committed to sustainability, well-being, and energy efficiency. There are 318 parking spaces, 19 of which are for electric vehicles. Occupancy ratio 1/10. With floor heights of 2.80 m, raised flooring, suspended ceiling, MRV DAIKIN climate system, a core with 5 elevators and 1 independent freight elevator, flexible and modular space, with 24/7 security, and access control. Availability: Ground Floor: 803 m<sup>2</sup> 2nd Floor: 978 m<sup>2</sup> 5th Floor: 1,350 m<sup>2</sup> 12th Floor: 1,275 m<sup>2</sup> Availability and workstations from 46 to 385 workstations. Ideal for corporate companies looking to be located in the prime industrial and technological area. Don't forget to visit our website to explore other options https://www.aoficinas.es/