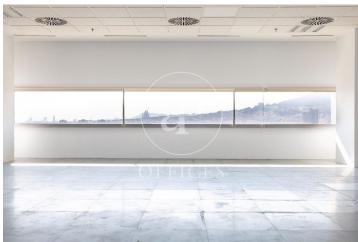

## 18,240 € | 725 m<sup>2</sup> | 30 €/m<sup>2</sup> | IBI Incluído en comunidad | Charges a convenir

Torre Meridian is an exclusive office building with over 22,800 m<sup>2</sup> located in Barcelona on Avda. Meridiana, adjacent to Avda. Diagonal, connecting to Barcelona's northern beltway, heading towards the Costa Brava. With a height of 70 m and 18 floors - 17 above ground + ground floor. The offices are open-plan, bright, and offer 360° views. It holds BREEAM Very Good and Wired Score Silver certifications, committed to sustainability, well-being, and energy efficiency. There are 318 parking spaces, 19 of which are for electric vehicles. Occupancy ratio 1/10. With floor heights of 2.80 m, raised flooring, suspended ceiling, MRV DAIKIN climate system, a core with 5 elevators and 1 independent freight elevator, flexible and modular space, with 24/7 security, and access control. Availability: Ground Floor: 803 m<sup>2</sup> 2nd Floor: 978 m<sup>2</sup> 5th Floor: 1,350 m<sup>2</sup> 12th Floor: 1,275 m<sup>2</sup> Availability and workstations from 46 to 385 workstations. Ideal for corporate companies looking to be located in the prime industrial and technological area. Don't forget to visit our website to explore other options https://www.aoficinas.es/