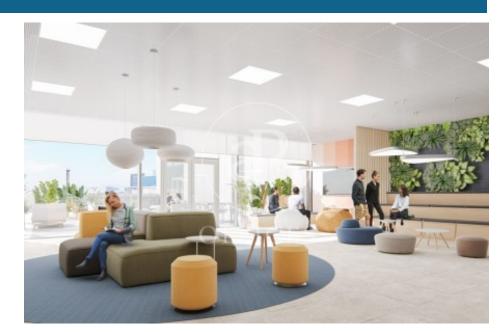

## Price from 18,240 € | Surface 912 m<sup>2</sup> | 4 Units

Recently renovated office building in the heart of 22@. It has a ground floor + 5 floors above ground level, with a beautiful terrace of more than 1,000 m<sup>2</sup> with all kinds of services and amenities. The building is awarded LEED-Platinum and Well-Gold certificates, as well as a Wired Scored silver certificate. Open-plan floors with natural light, fabulous views of the Ciutat Vella, and south orientation, raised floors with false ceilings, and LED lighting. Cold and hot heating system, individualized by floor, fire protection system, 3 elevators, and corporate parking. With an excellent location via Meridiana and Avda. Diagonal. Metro Line 4 and buses such as: 6, 136, B20, B25, V23, and Bicing lane. Availability: Ground Floor: 912 m<sup>2</sup> 1st Floor with terrace: 1,204.28 m<sup>2</sup> 3rd Floor: 1,204.28 m<sup>2</sup> 5th Floor: 725 m<sup>2</sup> Don't forget to visit our website to explore other options?https://www.aoficinas.es/