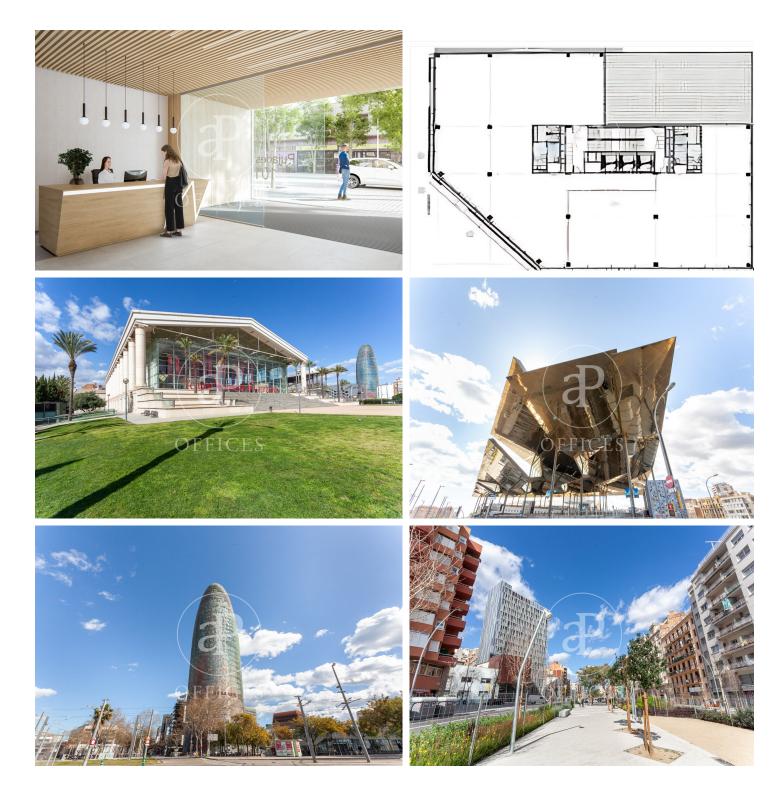

## Price from 18,240 € | Surface 912 m<sup>2</sup> | 4 Units

Recently renovated office building in the heart of 22@. It has a ground floor + 5 floors above ground level, with a beautiful terrace of more than 1,000 m<sup>2</sup> with all kinds of services and amenities. The building is awarded LEED-Platinum and Well-Gold certificates, as well as a Wired Scored silver certificate. Open-plan floors with natural light, fabulous views of the Ciutat Vella, and south orientation, raised floors with false ceilings, and LED lighting. Cold and hot heating system, individualized by floor, fire protection system, 3 elevators, and corporate parking. With an excellent location via Meridiana and Avda. Diagonal. Metro Line 4 and buses such as: 6, 136, B20, B25, V23, and Bicing lane. Availability: Ground Floor: 912 m<sup>2</sup> 1st Floor with terrace: 1,204.28 m<sup>2</sup> 3rd Floor: 1,204.28 m<sup>2</sup> 5th Floor: 725 m<sup>2</sup> Don't forget to visit our website to explore other options?https://www.aoficinas.es/