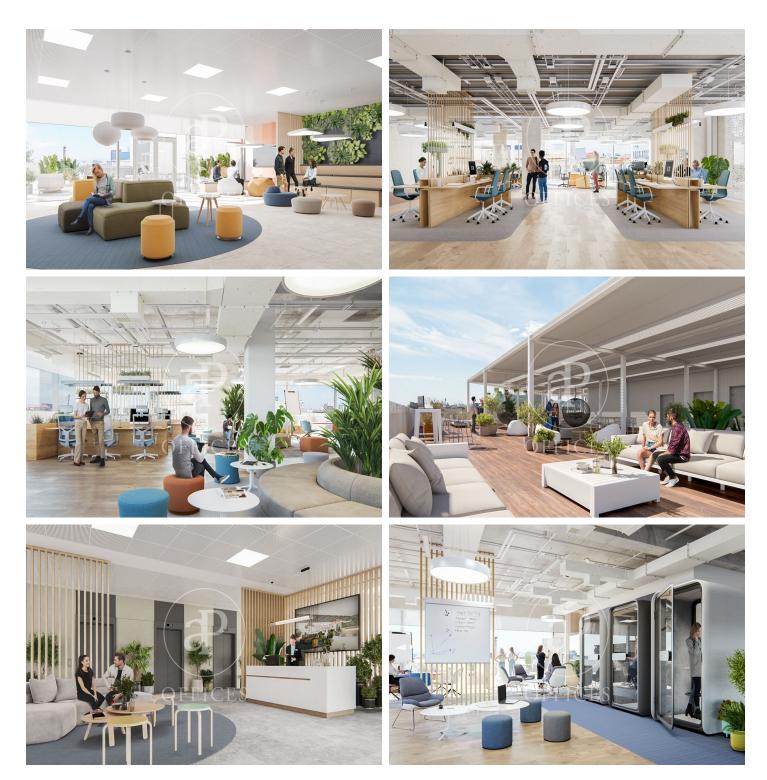

## Price from 18,240 € | Surface 912 m<sup>2</sup> | 4 Units

Recently renovated office building in the heart of 22@. It has a ground floor + 5 floors above ground level, with a beautiful terrace of more than 1,000 m<sup>2</sup> with all kinds of services and amenities. The building is awarded LEED-Platinum and Well-Gold certificates, as well as a Wired Scored silver certificate. Open-plan floors with natural light, fabulous views of the Ciutat Vella, and south orientation, raised floors with false ceilings, and LED lighting. Cold and hot heating system, individualized by floor, fire protection system, 3 elevators, and corporate parking. With an excellent location via Meridiana and Avda. Diagonal. Metro Line 4 and buses such as: 6, 136, B20, B25, V23, and Bicing lane. Availability: Ground Floor: 912 m<sup>2</sup> 1st Floor with terrace: 1,204.28 m<sup>2</sup> 3rd Floor: 1,204.28 m<sup>2</sup> 5th Floor: 725 m<sup>2</sup> Don't forget to visit our website to explore other options?https://www.aoficinas.es/