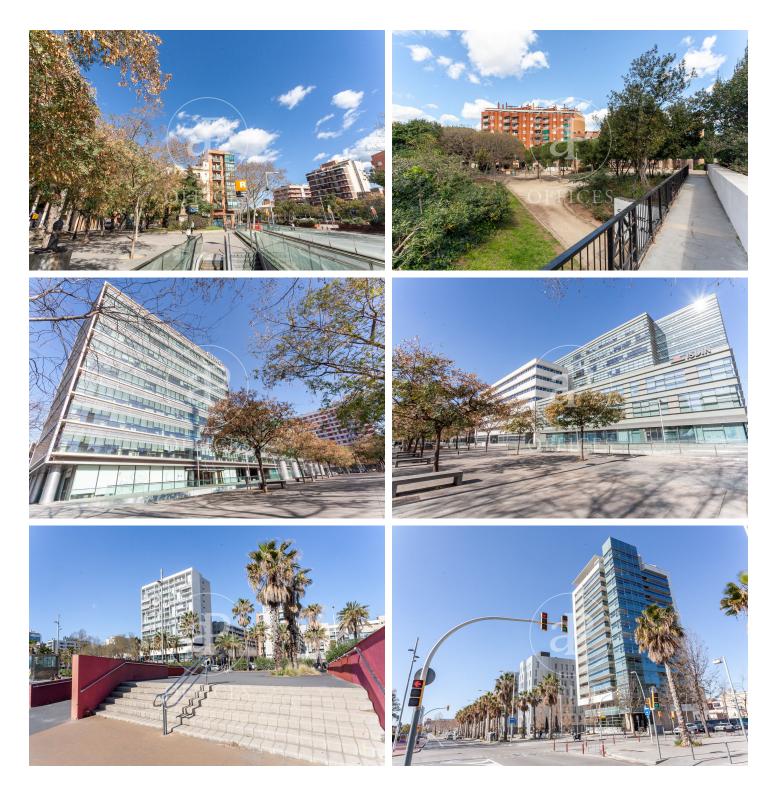

## Price from 18,240 € | Surface 912 m<sup>2</sup> | 4 Units

Recently renovated office building in the heart of 22@. It has a ground floor + 5 floors above ground level, with a beautiful terrace of more than 1,000 m<sup>2</sup> with all kinds of services and amenities. The building is awarded LEED-Platinum and Well-Gold certificates, as well as a Wired Scored silver certificate. Open-plan floors with natural light, fabulous views of the Ciutat Vella, and south orientation, raised floors with false ceilings, and LED lighting. Cold and hot heating system, individualized by floor, fire protection system, 3 elevators, and corporate parking. With an excellent location via Meridiana and Avda. Diagonal. Metro Line 4 and buses such as: 6, 136, B20, B25, V23, and Bicing lane. Availability: Ground Floor: 912 m<sup>2</sup> 1st Floor with terrace: 1,204.28 m<sup>2</sup> 3rd Floor: 1,204.28 m<sup>2</sup> 5th Floor: 725 m<sup>2</sup> Don't forget to visit our website to explore other options?https://www.aoficinas.es/