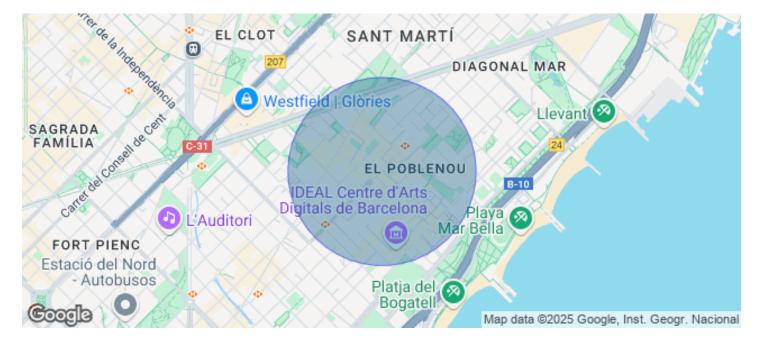

## Price from 18,240 € | Surface 912 m<sup>2</sup> | 4 Units

Recently renovated office building in the heart of 22@. It has a ground floor + 5 floors above ground level, with a beautiful terrace of more than 1,000 m<sup>2</sup> with all kinds of services and amenities. The building is awarded LEED-Platinum and Well-Gold certificates, as well as a Wired Scored silver certificate. Open-plan floors with natural light, fabulous views of the Ciutat Vella, and south orientation, raised floors with false ceilings, and LED lighting. Cold and hot heating system, individualized by floor, fire protection system, 3 elevators, and corporate parking. With an excellent location via Meridiana and Avda. Diagonal. Metro Line 4 and buses such as: 6, 136, B20, B25, V23, and Bicing lane. Availability: Ground Floor: 912 m<sup>2</sup> 1st Floor with terrace: 1,204.28 m<sup>2</sup> 3rd Floor: 1,204.28 m<sup>2</sup> 5th Floor: 725 m<sup>2</sup> Don't forget to visit our website to explore other options?https://www.aoficinas.es/