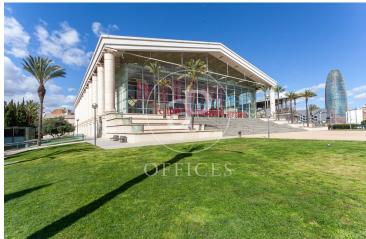

## 18,240 € | 912 m² | 20 €/m² | IBI Incluído en comunidad | Charges a convenir

Recently renovated office building in the heart of 22@. It has a ground floor + 5 floors above ground level, with a beautiful terrace of more than 1,000 m<sup>2</sup> with all kinds of services and amenities. The building is awarded LEED-Platinum and Well-Gold certificates, as well as a Wired Scored silver certificate. Open-plan floors with natural light, fabulous views of the Ciutat Vella, and south orientation, raised floors with false ceilings, and LED lighting. Cold and hot heating system, individualized by floor, fire protection system, 3 elevators, and corporate parking. With an excellent location via Meridiana and Avda. Diagonal. Metro Line 4 and buses such as: 6, 136, B20, B25, V23, and Bicing lane. Availability: Ground Floor: 912 m² 1st Floor with terrace: 1,204.28 m² 3rd Floor: 1,204.28 m² 5th Floor: 725 m<sup>2</sup> Don't forget to visit our website to explore other options?https://www.aoficinas.es/