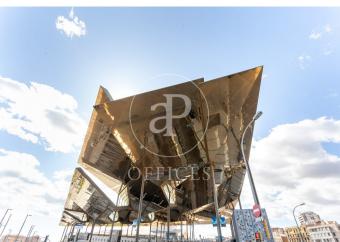

## 18,240 € | 912 m² | 20 €/m² | IBI Incluído en comunidad | Charges a convenir

Recently renovated office building in the heart of 22@. It has a ground floor + 5 floors above ground level, with a beautiful terrace of more than 1,000 m<sup>2</sup> with all kinds of services and amenities. The building is awarded LEED-Platinum and Well-Gold certificates, as well as a Wired Scored silver certificate. Open-plan floors with natural light, fabulous views of the Ciutat Vella, and south orientation, raised floors with false ceilings, and LED lighting. Cold and hot heating system, individualized by floor, fire protection system, 3 elevators, and corporate parking. With an excellent location via Meridiana and Avda. Diagonal. Metro Line 4 and buses such as: 6, 136, B20, B25, V23, and Bicing lane. Availability: Ground Floor: 912 m² 1st Floor with terrace: 1,204.28 m² 3rd Floor: 1,204.28 m² 5th Floor: 725 m<sup>2</sup> Don't forget to visit our website to explore other options?https://www.aoficinas.es/