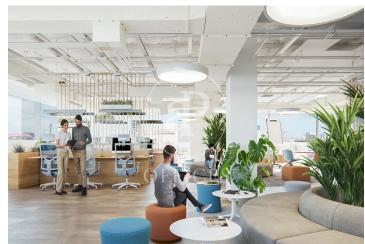

## 18,240 € | 912 m² | 20 €/m² | IBI Incluído en comunidad | Charges a convenir

Recently renovated office building in the heart of 22@. It has a ground floor + 5 floors above ground level, with a beautiful terrace of more than 1,000 m<sup>2</sup> with all kinds of services and amenities. The building is awarded LEED-Platinum and Well-Gold certificates, as well as a Wired Scored silver certificate. Open-plan floors with natural light, fabulous views of the Ciutat Vella, and south orientation, raised floors with false ceilings, and LED lighting. Cold and hot heating system, individualized by floor, fire protection system, 3 elevators, and corporate parking. With an excellent location via Meridiana and Avda. Diagonal. Metro Line 4 and buses such as: 6, 136, B20, B25, V23, and Bicing lane. Availability: Ground Floor: 912 m² 1st Floor with terrace: 1,204.28 m² 3rd Floor: 1,204.28 m² 5th Floor: 725 m<sup>2</sup> Don't forget to visit our website to explore other options?https://www.aoficinas.es/

The information about any property is not binding to any offer or contract. Any verbal or written declaration made by aProperties with regards to the value or condition of the property should not be considered accurate or factual. The pictures make reference to some parts of the property at the times that they were taken. The areas, dimensions and distances that are given are approximate and should be checked by the client. The images are computer generated and are just an approximate indication of the real appearance of the property; these may change at any time. The information with regards to the property may also change at any time.