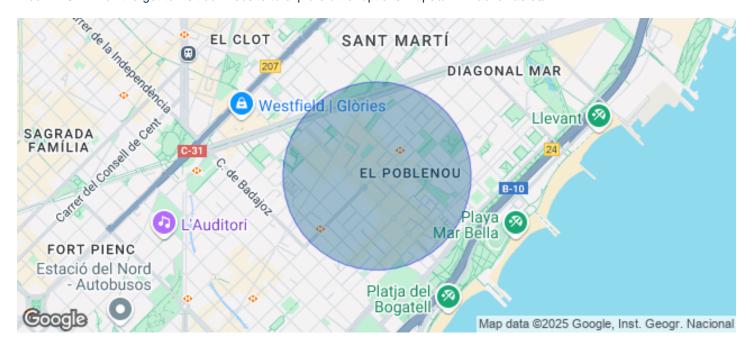

## Barcelona / Poble Nou

- Security
- Concierge
- A/C
- Heating
- **Parking**
- Condition: Good
- **Terrace**

## 18,240 € | 912 m² | 20 €/m² | IBI Incluído en comunidad | Charges a convenir

Recently renovated office building in the heart of 22@. It has a ground floor + 5 floors above ground level, with a beautiful terrace of more than 1,000 m<sup>2</sup> with all kinds of services and amenities. The building is awarded LEED-Platinum and Well-Gold certificates, as well as a Wired Scored silver certificate. Open-plan floors with natural light, fabulous views of the Ciutat Vella, and south orientation, raised floors with false ceilings, and LED lighting. Cold and hot heating system, individualized by floor, fire protection system, 3 elevators, and corporate parking. With an excellent location via Meridiana and Avda. Diagonal. Metro Line 4 and buses such as: 6, 136, B20, B25, V23, and Bicing lane. Availability: Ground Floor: 912 m² 1st Floor with terrace: 1,204.28 m² 3rd Floor: 1,204.28 m² 5th Floor: 725 m<sup>2</sup> Don't forget to visit our website to explore other options?https://www.aoficinas.es/