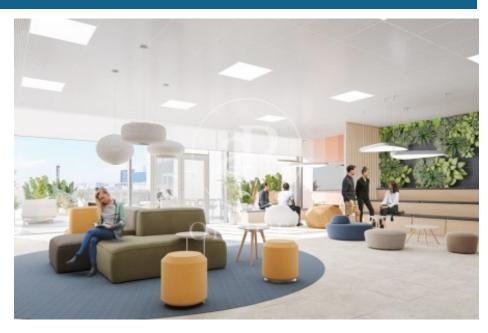

## 18,240 € | 912 m² | 20 €/m² | IBI Incluído en comunidad | Charges a convenir

Recently renovated office building in the heart of 22@. It has a ground floor + 5 floors above ground level, with a beautiful terrace of more than 1,000 m<sup>2</sup> with all kinds of services and amenities. The building is awarded LEED-Platinum and Well-Gold certificates, as well as a Wired Scored silver certificate. Open-plan floors with natural light, fabulous views of the Ciutat Vella, and south orientation, raised floors with false ceilings, and LED lighting. Cold and hot heating system, individualized by floor, fire protection system, 3 elevators, and corporate parking. With an excellent location via Meridiana and Avda. Diagonal. Metro Line 4 and buses such as: 6, 136, B20, B25, V23, and Bicing lane. Availability: Ground Floor: 912 m² 1st Floor with terrace: 1,204.28 m² 3rd Floor: 1,204.28 m² 5th Floor: 725 m<sup>2</sup> Don't forget to visit our website to explore other options?https://www.aoficinas.es/