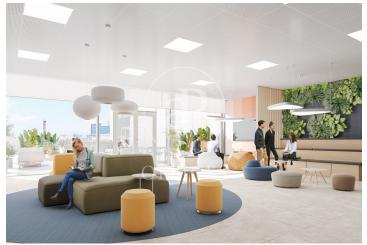

## 18,240 € | 912 m² | 20 €/m² | IBI Incluído en comunidad | Charges a convenir

Recently renovated office building in the heart of 22@. It has a ground floor + 5 floors above ground level, with a beautiful terrace of more than 1,000 m<sup>2</sup> with all kinds of services and amenities. The building is awarded LEED-Platinum and Well-Gold certificates, as well as a Wired Scored silver certificate. Open-plan floors with natural light, fabulous views of the Ciutat Vella, and south orientation, raised floors with false ceilings, and LED lighting. Cold and hot heating system, individualized by floor, fire protection system, 3 elevators, and corporate parking. With an excellent location via Meridiana and Avda. Diagonal. Metro Line 4 and buses such as: 6, 136, B20, B25, V23, and Bicing lane. Availability: Ground Floor: 912 m² 1st Floor with terrace: 1,204.28 m² 3rd Floor: 1,204.28 m² 5th Floor: 725 m<sup>2</sup> Don't forget to visit our website to explore other options?https://www.aoficinas.es/