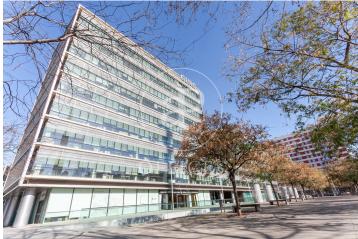

## 18,240 € | 912 m² | 20 €/m² | IBI Incluído en comunidad | Charges a convenir

Recently renovated office building in the heart of 22@. It has a ground floor + 5 floors above ground level, with a beautiful terrace of more than 1,000 m<sup>2</sup> with all kinds of services and amenities. The building is awarded LEED-Platinum and Well-Gold certificates, as well as a Wired Scored silver certificate. Open-plan floors with natural light, fabulous views of the Ciutat Vella, and south orientation, raised floors with false ceilings, and LED lighting. Cold and hot heating system, individualized by floor, fire protection system, 3 elevators, and corporate parking. With an excellent location via Meridiana and Avda. Diagonal. Metro Line 4 and buses such as: 6, 136, B20, B25, V23, and Bicing lane. Availability: Ground Floor: 912 m² 1st Floor with terrace: 1,204.28 m² 3rd Floor: 1,204.28 m² 5th Floor: 725 m<sup>2</sup> Don't forget to visit our website to explore other options?https://www.aoficinas.es/