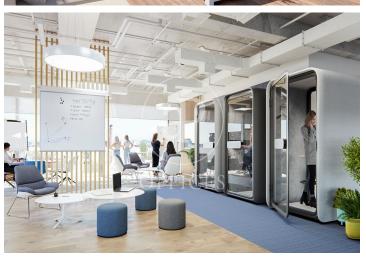

## 18,240 € | 912 m² | 20 €/m² | IBI Incluído en comunidad | Charges a convenir

Recently renovated office building in the heart of 22@. It has a ground floor + 5 floors above ground level, with a beautiful terrace of more than 1,000 m<sup>2</sup> with all kinds of services and amenities. The building is awarded LEED-Platinum and Well-Gold certificates, as well as a Wired Scored silver certificate. Open-plan floors with natural light, fabulous views of the Ciutat Vella, and south orientation, raised floors with false ceilings, and LED lighting. Cold and hot heating system, individualized by floor, fire protection system, 3 elevators, and corporate parking. With an excellent location via Meridiana and Avda. Diagonal. Metro Line 4 and buses such as: 6, 136, B20, B25, V23, and Bicing lane. Availability: Ground Floor: 912 m² 1st Floor with terrace: 1,204.28 m² 3rd Floor: 1,204.28 m² 5th Floor: 725 m<sup>2</sup> Don't forget to visit our website to explore other options?https://www.aoficinas.es/

The information about any property is not binding to any offer or contract. Any verbal or written declaration made by aProperties with regards to the value or condition of the property should not be considered accurate or factual. The pictures make reference to some parts of the property at the times that they were taken. The areas, dimensions and distances that are given are approximate and should be checked by the client. The images are computer generated and are just an approximate indication of the real appearance of the property; these may change at any time. The information with regards to the property may also change at any time.