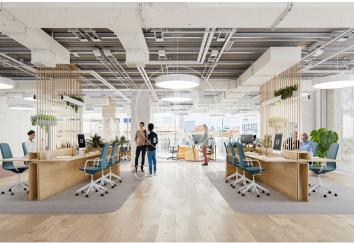

## 18,240 € | 912 m² | 20 €/m² | IBI Incluído en comunidad | Charges a convenir

Recently renovated office building in the heart of 22@. It has a ground floor + 5 floors above ground level, with a beautiful terrace of more than 1,000 m<sup>2</sup> with all kinds of services and amenities. The building is awarded LEED-Platinum and Well-Gold certificates, as well as a Wired Scored silver certificate. Open-plan floors with natural light, fabulous views of the Ciutat Vella, and south orientation, raised floors with false ceilings, and LED lighting. Cold and hot heating system, individualized by floor, fire protection system, 3 elevators, and corporate parking. With an excellent location via Meridiana and Avda. Diagonal. Metro Line 4 and buses such as: 6, 136, B20, B25, V23, and Bicing lane. Availability: Ground Floor: 912 m² 1st Floor with terrace: 1,204.28 m² 3rd Floor: 1,204.28 m² 5th Floor: 725 m<sup>2</sup> Don't forget to visit our website to explore other options?https://www.aoficinas.es/