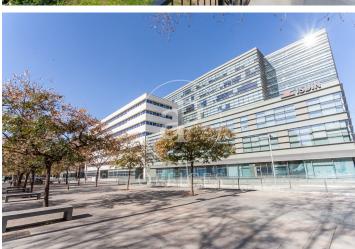

## 18,240 € | 912 m² | 20 €/m² | IBI Incluído en comunidad | Charges a convenir

Recently renovated office building in the heart of 22@. It has a ground floor + 5 floors above ground level, with a beautiful terrace of more than 1,000 m<sup>2</sup> with all kinds of services and amenities. The building is awarded LEED-Platinum and Well-Gold certificates, as well as a Wired Scored silver certificate. Open-plan floors with natural light, fabulous views of the Ciutat Vella, and south orientation, raised floors with false ceilings, and LED lighting. Cold and hot heating system, individualized by floor, fire protection system, 3 elevators, and corporate parking. With an excellent location via Meridiana and Avda. Diagonal. Metro Line 4 and buses such as: 6, 136, B20, B25, V23, and Bicing lane. Availability: Ground Floor: 912 m² 1st Floor with terrace: 1,204.28 m² 3rd Floor: 1,204.28 m² 5th Floor: 725 m<sup>2</sup> Don't forget to visit our website to explore other options?https://www.aoficinas.es/