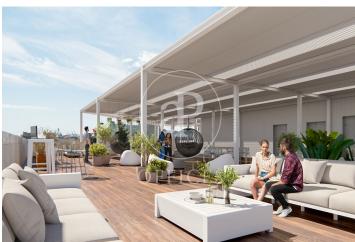

## 18,240 € | 912 m² | 20 €/m² | IBI Incluído en comunidad | Charges a convenir

Recently renovated office building in the heart of 22@. It has a ground floor + 5 floors above ground level, with a beautiful terrace of more than 1,000 m<sup>2</sup> with all kinds of services and amenities. The building is awarded LEED-Platinum and Well-Gold certificates, as well as a Wired Scored silver certificate. Open-plan floors with natural light, fabulous views of the Ciutat Vella, and south orientation, raised floors with false ceilings, and LED lighting. Cold and hot heating system, individualized by floor, fire protection system, 3 elevators, and corporate parking. With an excellent location via Meridiana and Avda. Diagonal. Metro Line 4 and buses such as: 6, 136, B20, B25, V23, and Bicing lane. Availability: Ground Floor: 912 m² 1st Floor with terrace: 1,204.28 m² 3rd Floor: 1,204.28 m² 5th Floor: 725 m<sup>2</sup> Don't forget to visit our website to explore other options?https://www.aoficinas.es/

The information about any property is not binding to any offer or contract. Any verbal or written declaration made by aProperties with regards to the value or condition of the property should not be considered accurate or factual. The pictures make reference to some parts of the property at the times that they were taken. The areas, dimensions and distances that are given are approximate and should be checked by the client. The images are computer generated and are just an approximate indication of the real appearance of the property; these may change at any time. The information with regards to the property may also change at any time.