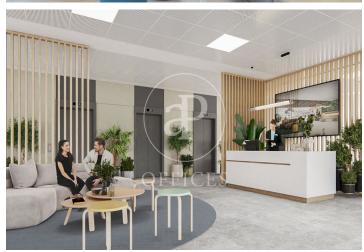

## 18,240 € | 912 m² | 20 €/m² | IBI Incluído en comunidad | Charges a convenir

Recently renovated office building in the heart of 22@. It has a ground floor + 5 floors above ground level, with a beautiful terrace of more than 1,000 m<sup>2</sup> with all kinds of services and amenities. The building is awarded LEED-Platinum and Well-Gold certificates, as well as a Wired Scored silver certificate. Open-plan floors with natural light, fabulous views of the Ciutat Vella, and south orientation, raised floors with false ceilings, and LED lighting. Cold and hot heating system, individualized by floor, fire protection system, 3 elevators, and corporate parking. With an excellent location via Meridiana and Avda. Diagonal. Metro Line 4 and buses such as: 6, 136, B20, B25, V23, and Bicing lane. Availability: Ground Floor: 912 m² 1st Floor with terrace: 1,204.28 m² 3rd Floor: 1,204.28 m² 5th Floor: 725 m<sup>2</sup> Don't forget to visit our website to explore other options?https://www.aoficinas.es/

The information about any property is not binding to any offer or contract. Any verbal or written declaration made by aProperties with regards to the value or condition of the property should not be considered accurate or factual. The pictures make reference to some parts of the property at the times that they were taken. The areas, dimensions and distances that are given are approximate and should be checked by the client. The images are computer generated and are just an approximate indication of the real appearance of the property; these may change at any time. The information with regards to the property may also change at any time.