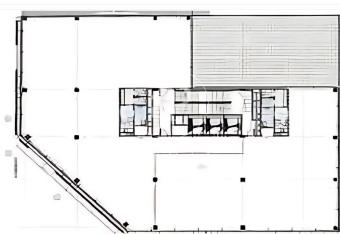

## 18,240 € | 912 m² | 20 €/m² | IBI Incluído en comunidad | Charges a convenir

Recently renovated office building in the heart of 22@. It has a ground floor + 5 floors above ground level, with a beautiful terrace of more than 1,000 m<sup>2</sup> with all kinds of services and amenities. The building is awarded LEED-Platinum and Well-Gold certificates, as well as a Wired Scored silver certificate. Open-plan floors with natural light, fabulous views of the Ciutat Vella, and south orientation, raised floors with false ceilings, and LED lighting. Cold and hot heating system, individualized by floor, fire protection system, 3 elevators, and corporate parking. With an excellent location via Meridiana and Avda. Diagonal. Metro Line 4 and buses such as: 6, 136, B20, B25, V23, and Bicing lane. Availability: Ground Floor: 912 m² 1st Floor with terrace: 1,204.28 m² 3rd Floor: 1,204.28 m² 5th Floor: 725 m<sup>2</sup> Don't forget to visit our website to explore other options?https://www.aoficinas.es/