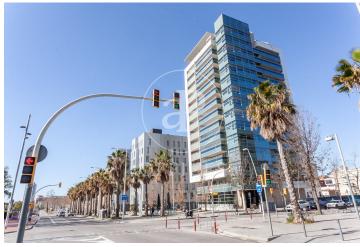

## 18,240 € | 912 m² | 20 €/m² | IBI Incluído en comunidad | Charges a convenir

Recently renovated office building in the heart of 22@. It has a ground floor + 5 floors above ground level, with a beautiful terrace of more than 1,000 m<sup>2</sup> with all kinds of services and amenities. The building is awarded LEED-Platinum and Well-Gold certificates, as well as a Wired Scored silver certificate. Open-plan floors with natural light, fabulous views of the Ciutat Vella, and south orientation, raised floors with false ceilings, and LED lighting. Cold and hot heating system, individualized by floor, fire protection system, 3 elevators, and corporate parking. With an excellent location via Meridiana and Avda. Diagonal. Metro Line 4 and buses such as: 6, 136, B20, B25, V23, and Bicing lane. Availability: Ground Floor: 912 m² 1st Floor with terrace: 1,204.28 m² 3rd Floor: 1,204.28 m² 5th Floor: 725 m<sup>2</sup> Don't forget to visit our website to explore other options?https://www.aoficinas.es/