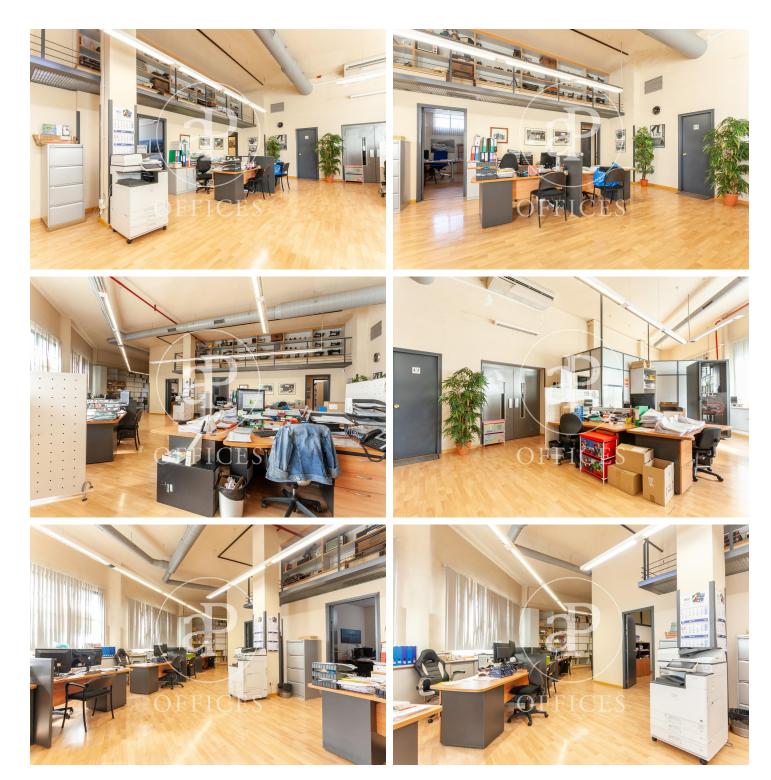

## 3,000 € | 250 m<sup>2</sup>

Furnished office for rent in exclusive industrial office building, with immediate entry. Located in the magnificent area of 22 @, very close to the sea and other companies with a technological & design nature. Office for 15 people. The interior architecture features high ceilings, with powerful natural light input, thanks to the large windows. Interior finishes in very good condition. The office has; a reception entrance with excellent natural light, an open space and three large offices. A linear kitchen - office with enough spatial volume. Magnificent artificial light, with high levels of lux. It also has hot and cold splits. Good communications: Metro: L1 - L4 Tram: T4 - T5 - T6 Bus: urban and night Entrance through Avenida Meridiana and Ronda Litoral Be sure to visit our website to assess more options: https://www.aoficinas.es