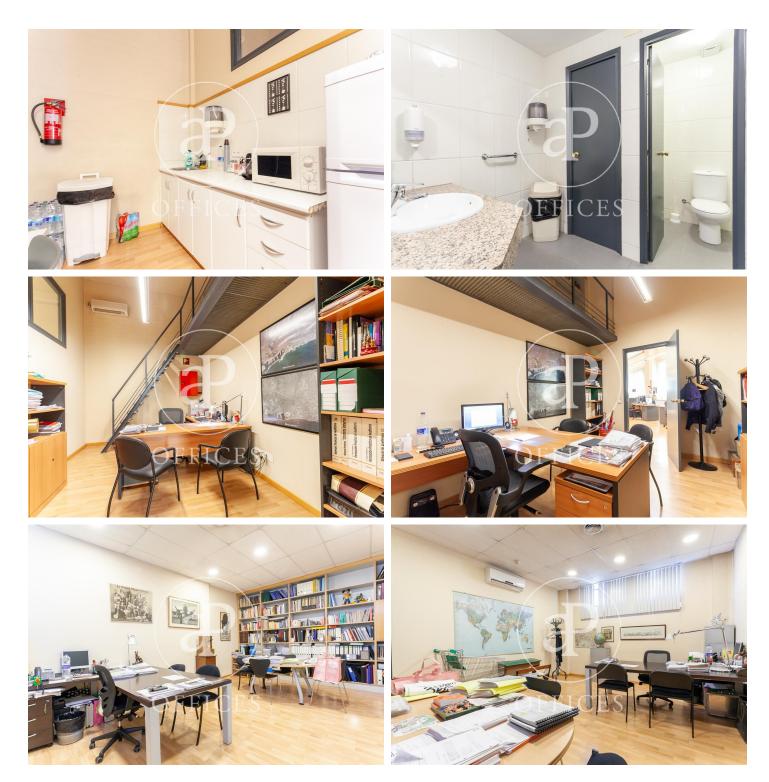

## 3,000 € | 250 m<sup>2</sup>

Furnished office for rent in exclusive industrial office building, with immediate entry. Located in the magnificent area of 22 @, very close to the sea and other companies with a technological & design nature. Office for 15 people. The interior architecture features high ceilings, with powerful natural light input, thanks to the large windows. Interior finishes in very good condition. The office has; a reception entrance with excellent natural light, an open space and three large offices. A linear kitchen - office with enough spatial volume. Magnificent artificial light, with high levels of lux. It also has hot and cold splits. Good communications: Metro: L1 - L4 Tram: T4 - T5 - T6 Bus: urban and night Entrance through Avenida Meridiana and Ronda Litoral Be sure to visit our website to assess more options: https://www.aoficinas.es