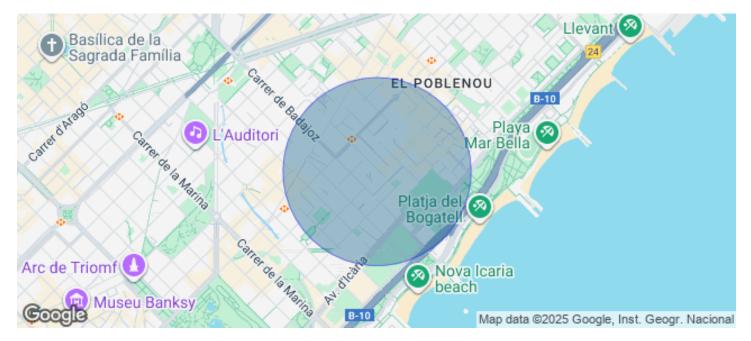

## Barcelona / Poble Nou

## 3,000 € | 250 m<sup>2</sup>

Furnished office for rent in exclusive industrial office building, with immediate entry. Located in the magnificent area of 22 @, very close to the sea and other companies with a technological & design nature. Office for 15 people. The interior architecture features high ceilings, with powerful natural light input, thanks to the large windows. Interior finishes in very good condition. The office has; a reception entrance with excellent natural light, an open space and three large offices. A linear kitchen - office with enough spatial volume. Magnificent artificial light, with high levels of lux. It also has hot and cold splits. Good communications: Metro: L1 - L4 Tram: T4 - T5 - T6 Bus: urban and night Entrance through Avenida Meridiana and Ronda Litoral Be sure to visit our website to assess more options: https://www.aoficinas.es