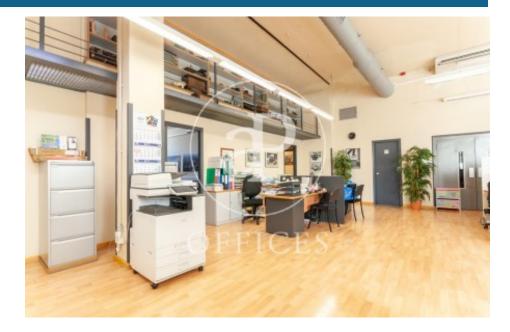

## 3,000 € | 250 m<sup>2</sup>

Furnished office for rent in exclusive industrial office building, with immediate entry. Located in the magnificent area of 22 @, very close to the sea and other companies with a technological & design nature. Office for 15 people. The interior architecture features high ceilings, with powerful natural light input, thanks to the large windows. Interior finishes in very good condition. The office has; a reception entrance with excellent natural light, an open space and three large offices. A linear kitchen - office with enough spatial volume. Magnificent artificial light, with high levels of lux. It also has hot and cold splits. Good communications: Metro: L1 - L4 Tram: T4 - T5 - T6 Bus: urban and night Entrance through Avenida Meridiana and Ronda Litoral Be sure to visit our website to assess more options: https://www.aoficinas.es