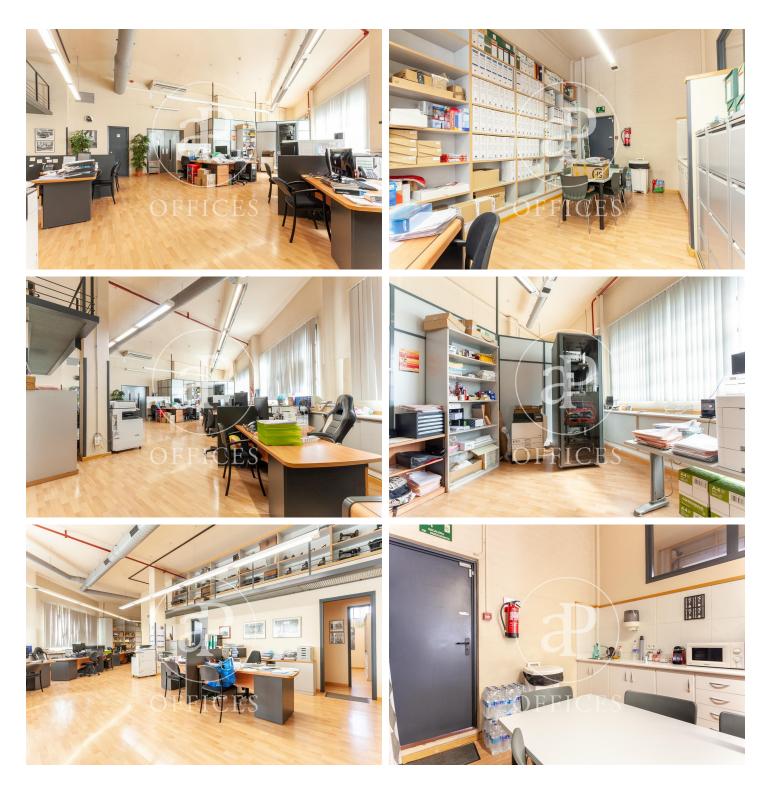

## 3,000 € | 250 m<sup>2</sup>

Furnished office for rent in exclusive industrial office building, with immediate entry. Located in the magnificent area of 22 @, very close to the sea and other companies with a technological & design nature. Office for 15 people. The interior architecture features high ceilings, with powerful natural light input, thanks to the large windows. Interior finishes in very good condition. The office has; a reception entrance with excellent natural light, an open space and three large offices. A linear kitchen - office with enough spatial volume. Magnificent artificial light, with high levels of lux. It also has hot and cold splits. Good communications: Metro: L1 - L4 Tram: T4 - T5 - T6 Bus: urban and night Entrance through Avenida Meridiana and Ronda Litoral Be sure to visit our website to assess more options: https://www.aoficinas.es