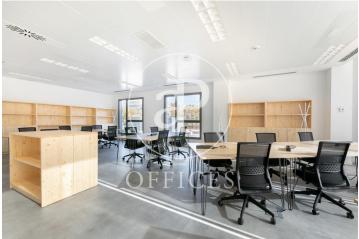

## Co-working for rent in Poble Nou (Barcelona city)

Ref. AOB2205002

## 37,500 € | 1,000 m<sup>2</sup>

Brand new 1000 sqm co-working in Poble Nou, Barcelona city. Office with 20 parking spaces, heating and concierge.

The information about any property is not binding to any offer or contract. Any verbal or written declaration made by aProperties with regards to the value or condition of the property should not be considered accurate or factual. The pictures make reference to some parts of the property at the times that they were taken. The areas, dimensions and distances that are given are approximate and should be checked by the client. The images are computer generated and are just an approximate indication of the real appearance of the property; these may change at any time. The information with regards to the property may also change at any time.