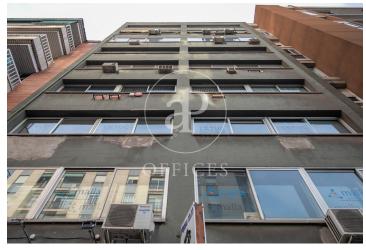

## 2,850 € | 285 m<sup>2</sup>

Office for rent, current state to be refurbished, located in Almogávares street with Marina. It is an exterior office, very bright, with a surface area of 285sqm, located on the fourth floor of an exclusive office building. Its distribution consists of two large open-plan and flexible spaces available as surfaces adaptable to current needs, allowing for flexible and multi-purpose environments capable of responding to different structures as required by the user. The building has 2 lifts and a loading bay. It has a concierge service during business hours. Very well connected by public transport: Metro (lines L2-L4) and buses. Be sure to visit our offices at www.aoficinas.es