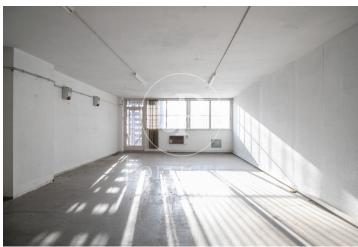

## 2,850 € | 285 m<sup>2</sup>

Office for rent, current state to be refurbished, located in Almogávares street with Marina. It is an exterior office, very bright, with a surface area of 285sqm, located on the fourth floor of an exclusive office building. Its distribution consists of two large open-plan and flexible spaces available as surfaces adaptable to current needs, allowing for flexible and multi-purpose environments capable of responding to different structures as required by the user. The building has 2 lifts and a loading bay. It has a concierge service during business hours. Very well connected by public transport: Metro (lines L2-L4) and buses. Be sure to visit our offices at www.aoficinas.es