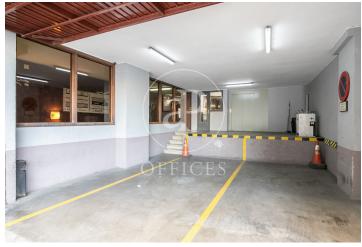

## 2,850 € | 285 m<sup>2</sup>

Office for rent, current state to be refurbished, located in Almogávares street with Marina. It is an exterior office, very bright, with a surface area of 285sqm, located on the fourth floor of an exclusive office building. Its distribution consists of two large open-plan and flexible spaces available as surfaces adaptable to current needs, allowing for flexible and multi-purpose environments capable of responding to different structures as required by the user. The building has 2 lifts and a loading bay. It has a concierge service during business hours. Very well connected by public transport: Metro (lines L2-L4) and buses. Be sure to visit our offices at www.aoficinas.es