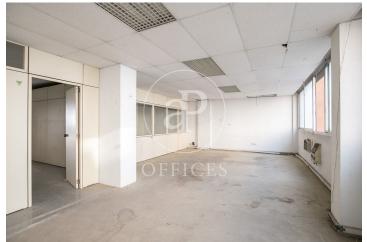

## 2,850 € | 285 m<sup>2</sup>

Office for rent, current state to be refurbished, located in Almogávares street with Marina. It is an exterior office, very bright, with a surface area of 285sqm, located on the fourth floor of an exclusive office building. Its distribution consists of two large open-plan and flexible spaces available as surfaces adaptable to current needs, allowing for flexible and multi-purpose environments capable of responding to different structures as required by the user. The building has 2 lifts and a loading bay. It has a concierge service during business hours. Very well connected by public transport: Metro (lines L2-L4) and buses. Be sure to visit our offices at www.aoficinas.es