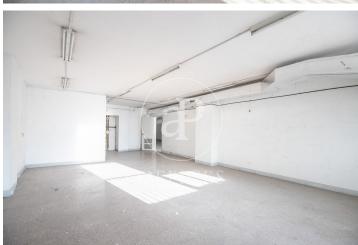

## 2,850 € | 285 m<sup>2</sup>

Office for rent, current state to be refurbished, located in Almogávares street with Marina. It is an exterior office, very bright, with a surface area of 285sqm, located on the fourth floor of an exclusive office building. Its distribution consists of two large open-plan and flexible spaces available as surfaces adaptable to current needs, allowing for flexible and multi-purpose environments capable of responding to different structures as required by the user. The building has 2 lifts and a loading bay. It has a concierge service during business hours. Very well connected by public transport: Metro (lines L2-L4) and buses. Be sure to visit our offices at www.aoficinas.es