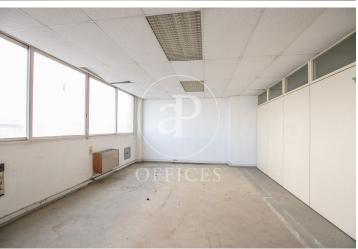

## 2,850 € | 285 m<sup>2</sup>

Office for rent, current state to be refurbished, located in Almogávares street with Marina. It is an exterior office, very bright, with a surface area of 285sqm, located on the fourth floor of an exclusive office building. Its distribution consists of two large open-plan and flexible spaces available as surfaces adaptable to current needs, allowing for flexible and multi-purpose environments capable of responding to different structures as required by the user. The building has 2 lifts and a loading bay. It has a concierge service during business hours. Very well connected by public transport: Metro (lines L2-L4) and buses. Be sure to visit our offices at www.aoficinas.es