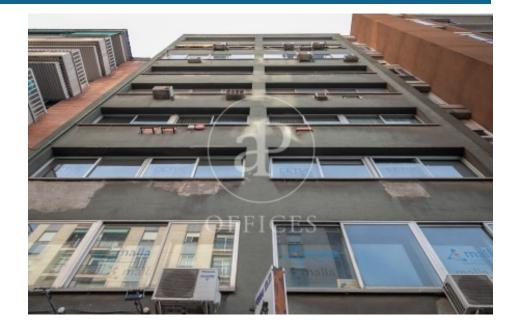

## 2,850 € | 285 m<sup>2</sup>

Office for rent, current state to be refurbished, located in Almogávares street with Marina. It is an exterior office, very bright, with a surface area of 285sqm, located on the fourth floor of an exclusive office building. Its distribution consists of two large open-plan and flexible spaces available as surfaces adaptable to current needs, allowing for flexible and multi-purpose environments capable of responding to different structures as required by the user. The building has 2 lifts and a loading bay. It has a concierge service during business hours. Very well connected by public transport: Metro (lines L2-L4) and buses. Be sure to visit our offices at www.aoficinas.es