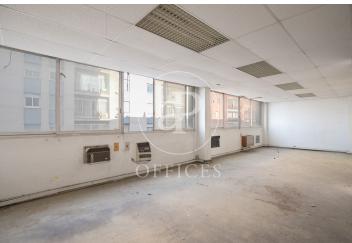

## 2,850 € | 285 m<sup>2</sup>

Office for rent, current state to be refurbished, located in Almogávares street with Marina. It is an exterior office, very bright, with a surface area of 285sqm, located on the fourth floor of an exclusive office building. Its distribution consists of two large open-plan and flexible spaces available as surfaces adaptable to current needs, allowing for flexible and multi-purpose environments capable of responding to different structures as required by the user. The building has 2 lifts and a loading bay. It has a concierge service during business hours. Very well connected by public transport: Metro (lines L2-L4) and buses. Be sure to visit our offices at www.aoficinas.es