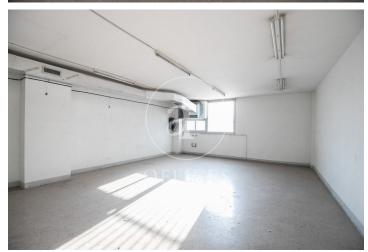

## 2,850 € | 285 m<sup>2</sup>

Office for rent, current state to be refurbished, located in Almogávares street with Marina. It is an exterior office, very bright, with a surface area of 285sqm, located on the fourth floor of an exclusive office building. Its distribution consists of two large open-plan and flexible spaces available as surfaces adaptable to current needs, allowing for flexible and multi-purpose environments capable of responding to different structures as required by the user. The building has 2 lifts and a loading bay. It has a concierge service during business hours. Very well connected by public transport: Metro (lines L2-L4) and buses. Be sure to visit our offices at www.aoficinas.es