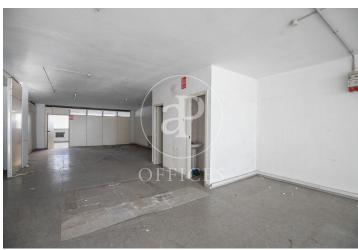

## 2,850 € | 285 m<sup>2</sup>

Office for rent, current state to be refurbished, located in Almogávares street with Marina. It is an exterior office, very bright, with a surface area of 285sqm, located on the fourth floor of an exclusive office building. Its distribution consists of two large open-plan and flexible spaces available as surfaces adaptable to current needs, allowing for flexible and multi-purpose environments capable of responding to different structures as required by the user. The building has 2 lifts and a loading bay. It has a concierge service during business hours. Very well connected by public transport: Metro (lines L2-L4) and buses. Be sure to visit our offices at www.aoficinas.es