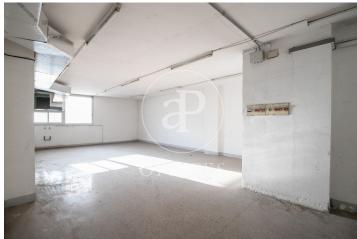

## 2,850 € | 285 m<sup>2</sup>

Office for rent, current state to be refurbished, located in Almogávares street with Marina. It is an exterior office, very bright, with a surface area of 285sqm, located on the fourth floor of an exclusive office building. Its distribution consists of two large open-plan and flexible spaces available as surfaces adaptable to current needs, allowing for flexible and multi-purpose environments capable of responding to different structures as required by the user. The building has 2 lifts and a loading bay. It has a concierge service during business hours. Very well connected by public transport: Metro (lines L2-L4) and buses. Be sure to visit our offices at www.aoficinas.es