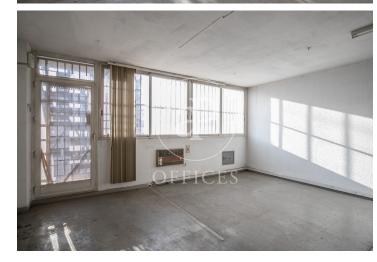

## 2,850 € | 285 m<sup>2</sup>

Office for rent, current state to be refurbished, located in Almogávares street with Marina. It is an exterior office, very bright, with a surface area of 285sqm, located on the fourth floor of an exclusive office building. Its distribution consists of two large open-plan and flexible spaces available as surfaces adaptable to current needs, allowing for flexible and multi-purpose environments capable of responding to different structures as required by the user. The building has 2 lifts and a loading bay. It has a concierge service during business hours. Very well connected by public transport: Metro (lines L2-L4) and buses. Be sure to visit our offices at www.aoficinas.es