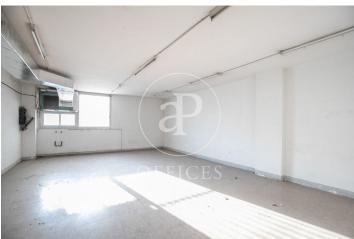

## 2,850 € | 285 m<sup>2</sup>

Office for rent, current state to be refurbished, located in Almogávares street with Marina. It is an exterior office, very bright, with a surface area of 285sqm, located on the fourth floor of an exclusive office building. Its distribution consists of two large open-plan and flexible spaces available as surfaces adaptable to current needs, allowing for flexible and multi-purpose environments capable of responding to different structures as required by the user. The building has 2 lifts and a loading bay. It has a concierge service during business hours. Very well connected by public transport: Metro (lines L2-L4) and buses. Be sure to visit our offices at www.aoficinas.es