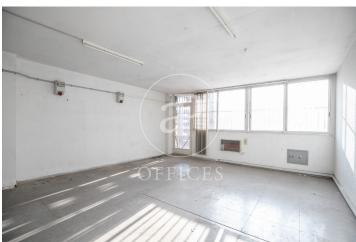

## 2,850 € | 285 m<sup>2</sup>

Office for rent, current state to be refurbished, located in Almogávares street with Marina. It is an exterior office, very bright, with a surface area of 285sqm, located on the fourth floor of an exclusive office building. Its distribution consists of two large open-plan and flexible spaces available as surfaces adaptable to current needs, allowing for flexible and multi-purpose environments capable of responding to different structures as required by the user. The building has 2 lifts and a loading bay. It has a concierge service during business hours. Very well connected by public transport: Metro (lines L2-L4) and buses. Be sure to visit our offices at www.aoficinas.es