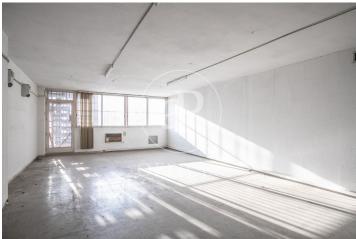

## 2,850 € | 285 m<sup>2</sup>

Office for rent, current state to be refurbished, located in Almogávares street with Marina. It is an exterior office, very bright, with a surface area of 285sqm, located on the fourth floor of an exclusive office building. Its distribution consists of two large open-plan and flexible spaces available as surfaces adaptable to current needs, allowing for flexible and multi-purpose environments capable of responding to different structures as required by the user. The building has 2 lifts and a loading bay. It has a concierge service during business hours. Very well connected by public transport: Metro (lines L2-L4) and buses. Be sure to visit our offices at www.aoficinas.es