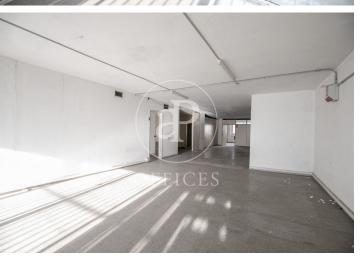

## 2,850 € | 285 m<sup>2</sup>

Office for rent, current state to be refurbished, located in Almogávares street with Marina. It is an exterior office, very bright, with a surface area of 285sqm, located on the fourth floor of an exclusive office building. Its distribution consists of two large open-plan and flexible spaces available as surfaces adaptable to current needs, allowing for flexible and multi-purpose environments capable of responding to different structures as required by the user. The building has 2 lifts and a loading bay. It has a concierge service during business hours. Very well connected by public transport: Metro (lines L2-L4) and buses. Be sure to visit our offices at www.aoficinas.es