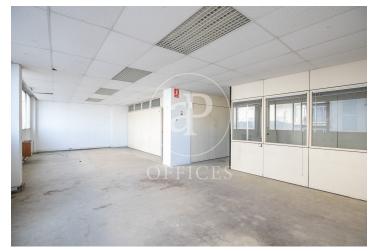

## 2,850 € | 285 m<sup>2</sup>

Office for rent, current state to be refurbished, located in Almogávares street with Marina. It is an exterior office, very bright, with a surface area of 285sqm, located on the fourth floor of an exclusive office building. Its distribution consists of two large open-plan and flexible spaces available as surfaces adaptable to current needs, allowing for flexible and multi-purpose environments capable of responding to different structures as required by the user. The building has 2 lifts and a loading bay. It has a concierge service during business hours. Very well connected by public transport: Metro (lines L2-L4) and buses. Be sure to visit our offices at www.aoficinas.es