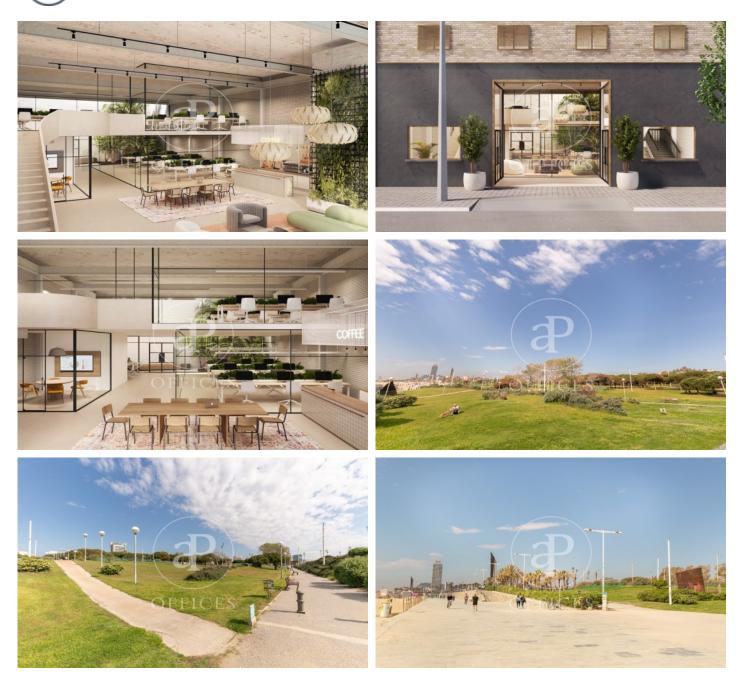

## 12,600 € | 700 m<sup>2</sup> + 130 m<sup>2</sup> terrace

Corporate building for rent, located in the emblematic industrial district of 22@, where innovation, creativity, design and technology are the engine that have replaced the old factories. This is located in a building with industrial character, with entrance at street level, thus giving two main streets of Poblenou, Alaba street. It has a total of 700 m2 built + 130 m2 of courtyard, distributed over 3 floors. Plans of the possibilities of corporate implantation. The property is committed to create your specific wiring and lighting needs according to your needs. As a corporate office has a capacity of 80 to 90 workstations. Fully restored facade with security windows. Inside we can find vast aluminum carpentry practicable tilt and turn and folding security, the pavement is stoneware and parquet in some areas, high levels in lux ceiling lighting. The electrical installation and hot/cold air conditioning system is in perfect condition. It has a wide entrance for loading and unloading. It does not have elevator and freight elevator. Excellent transport communications: -Metro: L4 -Llacuna - Buses: 6, V25, 136, 192, B20, B25 -Bicing