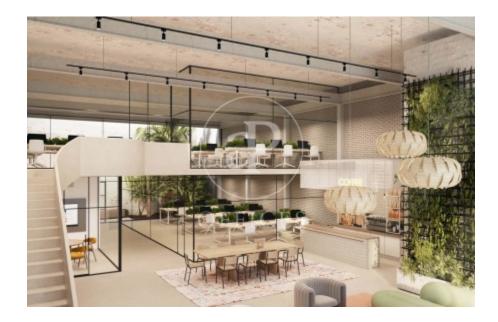

## 12,600 € | 700 m<sup>2</sup> + 130 m<sup>2</sup> terrace

Corporate building for rent, located in the emblematic industrial district of 22@, where innovation, creativity, design and technology are the engine that have replaced the old factories. This is located in a building with industrial character, with entrance at street level, thus giving two main streets of Poblenou, Alaba street. It has a total of 700 m2 built + 130 m2 of courtyard, distributed over 3 floors. Plans of the possibilities of corporate implantation. The property is committed to create your specific wiring and lighting needs according to your needs. As a corporate office has a capacity of 80 to 90 workstations. Fully restored facade with security windows. Inside we can find vast aluminum carpentry practicable tilt and turn and folding security, the pavement is stoneware and parquet in some areas, high levels in lux ceiling lighting. The electrical installation and hot/cold air conditioning system is in perfect condition. It has a wide entrance for loading and unloading. It does not have elevator and freight elevator. Excellent transport communications: -Metro: L4 -Llacuna - Buses: 6, V25, 136, 192, B20, B25 -Bicing