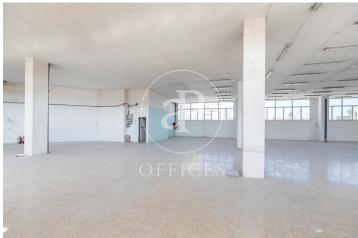

## 7,812 € | 625 m<sup>2</sup>

Office for rent, with industrial character, very close to Plaza Glòries and Avinguda Diagonal. Located in the emblematic industrial district of 22@, where innovation, creativity, design and technology are the driving force that have replaced the old factories. Office with 625m2 built area. The interior architecture presents: diaphanous space, high ceilings at 4 linear metres in height, terrazzo flooring and abundant natural light. It has 2 toilets inside the office. Condition to be refurbished. The façade of the building, the reception and staircase have been completely refurbished. Concierge available during business hours from Monday to Friday. It also has a lift, freight lift and loading/unloading area. Community fees and taxes NOT included in the rent (333€/month). Very well communicated: 5 minutes walking from two metro stations (Glorias (L1) and Llacuna (L4), Tram, buses and Bicing. Very close to schools and the beach. The 22@, Barcelona's innovation district and emerging area, which facilitates and promotes the growth of companies, attracting and retaining the talent of professionals looking for new lifestyles and ways of working.