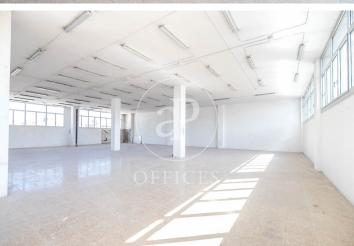

## 7,812 € | 625 m<sup>2</sup>

Office for rent, with industrial character, very close to Plaza Glòries and Avinguda Diagonal. Located in the emblematic industrial district of 22@, where innovation, creativity, design and technology are the driving force that have replaced the old factories. Office with 625m2 built area. The interior architecture presents: diaphanous space, high ceilings at 4 linear metres in height, terrazzo flooring and abundant natural light. It has 2 toilets inside the office. Condition to be refurbished. The façade of the building, the reception and staircase have been completely refurbished. Concierge available during business hours from Monday to Friday. It also has a lift, freight lift and loading/unloading area. Community fees and taxes NOT included in the rent (333€/month). Very well communicated: 5 minutes walking from two metro stations (Glorias (L1) and Llacuna (L4), Tram, buses and Bicing. Very close to schools and the beach. The 22@, Barcelona's innovation district and emerging area, which facilitates and promotes the growth of companies, attracting and retaining the talent of professionals looking for new lifestyles and ways of working.