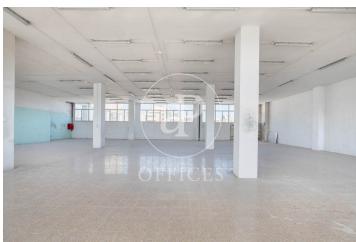

## 7,812 € | 625 m<sup>2</sup>

Office for rent, with industrial character, very close to Plaza Glòries and Avinguda Diagonal. Located in the emblematic industrial district of 22@, where innovation, creativity, design and technology are the driving force that have replaced the old factories. Office with 625m2 built area. The interior architecture presents: diaphanous space, high ceilings at 4 linear metres in height, terrazzo flooring and abundant natural light. It has 2 toilets inside the office. Condition to be refurbished. The façade of the building, the reception and staircase have been completely refurbished. Concierge available during business hours from Monday to Friday. It also has a lift, freight lift and loading/unloading area. Community fees and taxes NOT included in the rent (333€/month). Very well communicated: 5 minutes walking from two metro stations (Glorias (L1) and Llacuna (L4), Tram, buses and Bicing. Very close to schools and the beach. The 22@, Barcelona's innovation district and emerging area, which facilitates and promotes the growth of companies, attracting and retaining the talent of professionals looking for new lifestyles and ways of working.