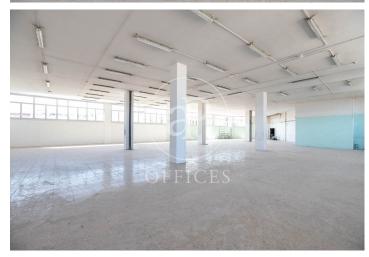

## 7,812 € | 625 m<sup>2</sup>

Office for rent, with industrial character, very close to Plaza Glòries and Avinguda Diagonal. Located in the emblematic industrial district of 22@, where innovation, creativity, design and technology are the driving force that have replaced the old factories. Office with 625m2 built area. The interior architecture presents: diaphanous space, high ceilings at 4 linear metres in height, terrazzo flooring and abundant natural light. It has 2 toilets inside the office. Condition to be refurbished. The façade of the building, the reception and staircase have been completely refurbished. Concierge available during business hours from Monday to Friday. It also has a lift, freight lift and loading/unloading area. Community fees and taxes NOT included in the rent (333€/month). Very well communicated: 5 minutes walking from two metro stations (Glorias (L1) and Llacuna (L4), Tram, buses and Bicing. Very close to schools and the beach. The 22@, Barcelona's innovation district and emerging area, which facilitates and promotes the growth of companies, attracting and retaining the talent of professionals looking for new lifestyles and ways of working.