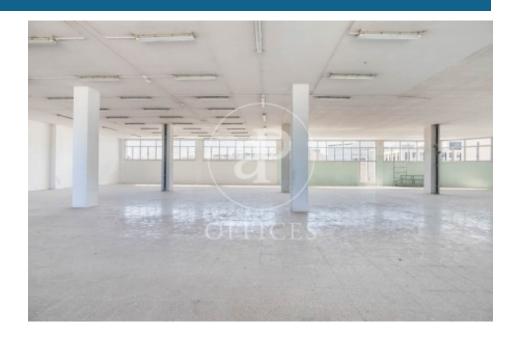

## 7,812 € | 625 m<sup>2</sup>

Office for rent, with industrial character, very close to Plaza Glòries and Avinguda Diagonal. Located in the emblematic industrial district of 22@, where innovation, creativity, design and technology are the driving force that have replaced the old factories. Office with 625m2 built area. The interior architecture presents: diaphanous space, high ceilings at 4 linear metres in height, terrazzo flooring and abundant natural light. It has 2 toilets inside the office. Condition to be refurbished. The façade of the building, the reception and staircase have been completely refurbished. Concierge available during business hours from Monday to Friday. It also has a lift, freight lift and loading/unloading area. Community fees and taxes NOT included in the rent (333€/month). Very well communicated: 5 minutes walking from two metro stations (Glorias (L1) and Llacuna (L4), Tram, buses and Bicing. Very close to schools and the beach. The 22@, Barcelona's innovation district and emerging area, which facilitates and promotes the growth of companies, attracting and retaining the talent of professionals looking for new lifestyles and ways of working.