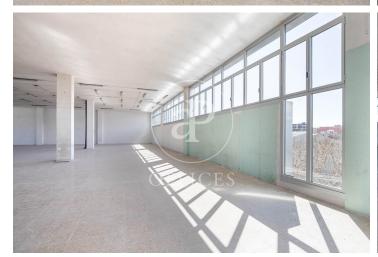

## 7,812 € | 625 m<sup>2</sup>

Office for rent, with industrial character, very close to Plaza Glòries and Avinguda Diagonal. Located in the emblematic industrial district of 22@, where innovation, creativity, design and technology are the driving force that have replaced the old factories. Office with 625m2 built area. The interior architecture presents: diaphanous space, high ceilings at 4 linear metres in height, terrazzo flooring and abundant natural light. It has 2 toilets inside the office. Condition to be refurbished. The façade of the building, the reception and staircase have been completely refurbished. Concierge available during business hours from Monday to Friday. It also has a lift, freight lift and loading/unloading area. Community fees and taxes NOT included in the rent (333€/month). Very well communicated: 5 minutes walking from two metro stations (Glorias (L1) and Llacuna (L4), Tram, buses and Bicing. Very close to schools and the beach. The 22@, Barcelona's innovation district and emerging area, which facilitates and promotes the growth of companies, attracting and retaining the talent of professionals looking for new lifestyles and ways of working.