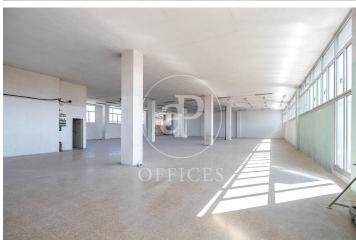

## 7,812 € | 625 m<sup>2</sup>

Office for rent, with industrial character, very close to Plaza Glòries and Avinguda Diagonal. Located in the emblematic industrial district of 22@, where innovation, creativity, design and technology are the driving force that have replaced the old factories. Office with 625m2 built area. The interior architecture presents: diaphanous space, high ceilings at 4 linear metres in height, terrazzo flooring and abundant natural light. It has 2 toilets inside the office. Condition to be refurbished. The façade of the building, the reception and staircase have been completely refurbished. Concierge available during business hours from Monday to Friday. It also has a lift, freight lift and loading/unloading area. Community fees and taxes NOT included in the rent (333€/month). Very well communicated: 5 minutes walking from two metro stations (Glorias (L1) and Llacuna (L4), Tram, buses and Bicing. Very close to schools and the beach. The 22@, Barcelona's innovation district and emerging area, which facilitates and promotes the growth of companies, attracting and retaining the talent of professionals looking for new lifestyles and ways of working.