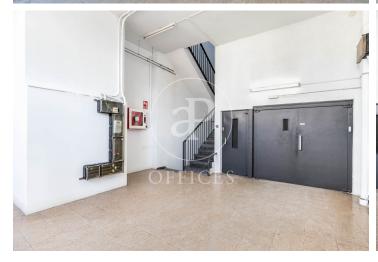

## 7,812 € | 625 m<sup>2</sup>

Office for rent, with industrial character, very close to Plaza Glòries and Avinguda Diagonal. Located in the emblematic industrial district of 22@, where innovation, creativity, design and technology are the driving force that have replaced the old factories. Office with 625m2 built area. The interior architecture presents: diaphanous space, high ceilings at 4 linear metres in height, terrazzo flooring and abundant natural light. It has 2 toilets inside the office. Condition to be refurbished. The façade of the building, the reception and staircase have been completely refurbished. Concierge available during business hours from Monday to Friday. It also has a lift, freight lift and loading/unloading area. Community fees and taxes NOT included in the rent (333€/month). Very well communicated: 5 minutes walking from two metro stations (Glorias (L1) and Llacuna (L4), Tram, buses and Bicing. Very close to schools and the beach. The 22@, Barcelona's innovation district and emerging area, which facilitates and promotes the growth of companies, attracting and retaining the talent of professionals looking for new lifestyles and ways of working.