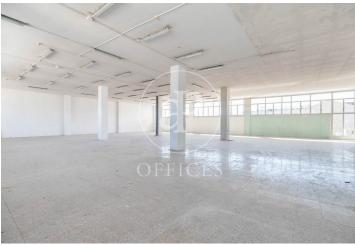

## 7,812 € | 625 m<sup>2</sup>

Office for rent, with industrial character, very close to Plaza Glòries and Avinguda Diagonal. Located in the emblematic industrial district of 22@, where innovation, creativity, design and technology are the driving force that have replaced the old factories. Office with 625m2 built area. The interior architecture presents: diaphanous space, high ceilings at 4 linear metres in height, terrazzo flooring and abundant natural light. It has 2 toilets inside the office. Condition to be refurbished. The façade of the building, the reception and staircase have been completely refurbished. Concierge available during business hours from Monday to Friday. It also has a lift, freight lift and loading/unloading area. Community fees and taxes NOT included in the rent (333€/month). Very well communicated: 5 minutes walking from two metro stations (Glorias (L1) and Llacuna (L4), Tram, buses and Bicing. Very close to schools and the beach. The 22@, Barcelona's innovation district and emerging area, which facilitates and promotes the growth of companies, attracting and retaining the talent of professionals looking for new lifestyles and ways of working.