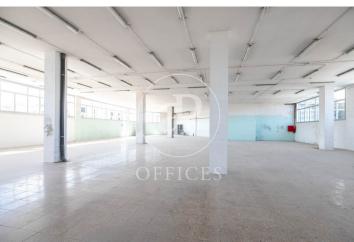

## 7,812 € | 625 m<sup>2</sup>

Office for rent, with industrial character, very close to Plaza Glòries and Avinguda Diagonal. Located in the emblematic industrial district of 22@, where innovation, creativity, design and technology are the driving force that have replaced the old factories. Office with 625m2 built area. The interior architecture presents: diaphanous space, high ceilings at 4 linear metres in height, terrazzo flooring and abundant natural light. It has 2 toilets inside the office. Condition to be refurbished. The façade of the building, the reception and staircase have been completely refurbished. Concierge available during business hours from Monday to Friday. It also has a lift, freight lift and loading/unloading area. Community fees and taxes NOT included in the rent (333€/month). Very well communicated: 5 minutes walking from two metro stations (Glorias (L1) and Llacuna (L4), Tram, buses and Bicing. Very close to schools and the beach. The 22@, Barcelona's innovation district and emerging area, which facilitates and promotes the growth of companies, attracting and retaining the talent of professionals looking for new lifestyles and ways of working.