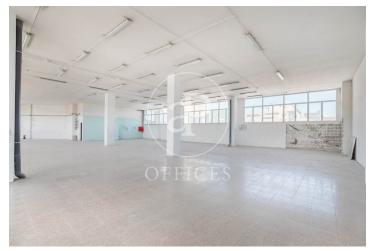

## 7,812 € | 625 m<sup>2</sup>

Office for rent, with industrial character, very close to Plaza Glòries and Avinguda Diagonal. Located in the emblematic industrial district of 22@, where innovation, creativity, design and technology are the driving force that have replaced the old factories. Office with 625m2 built area. The interior architecture presents: diaphanous space, high ceilings at 4 linear metres in height, terrazzo flooring and abundant natural light. It has 2 toilets inside the office. Condition to be refurbished. The façade of the building, the reception and staircase have been completely refurbished. Concierge available during business hours from Monday to Friday. It also has a lift, freight lift and loading/unloading area. Community fees and taxes NOT included in the rent (333€/month). Very well communicated: 5 minutes walking from two metro stations (Glorias (L1) and Llacuna (L4), Tram, buses and Bicing. Very close to schools and the beach. The 22@, Barcelona's innovation district and emerging area, which facilitates and promotes the growth of companies, attracting and retaining the talent of professionals looking for new lifestyles and ways of working.