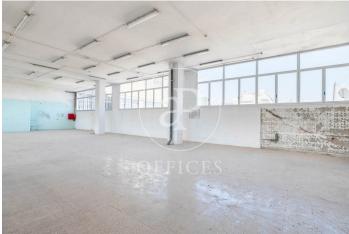

## 7,812 € | 625 m<sup>2</sup>

Office for rent, with industrial character, very close to Plaza Glòries and Avinguda Diagonal. Located in the emblematic industrial district of 22@, where innovation, creativity, design and technology are the driving force that have replaced the old factories. Office with 625m2 built area. The interior architecture presents: diaphanous space, high ceilings at 4 linear metres in height, terrazzo flooring and abundant natural light. It has 2 toilets inside the office. Condition to be refurbished. The façade of the building, the reception and staircase have been completely refurbished. Concierge available during business hours from Monday to Friday. It also has a lift, freight lift and loading/unloading area. Community fees and taxes NOT included in the rent (333€/month). Very well communicated: 5 minutes walking from two metro stations (Glorias (L1) and Llacuna (L4), Tram, buses and Bicing. Very close to schools and the beach. The 22@, Barcelona's innovation district and emerging area, which facilitates and promotes the growth of companies, attracting and retaining the talent of professionals looking for new lifestyles and ways of working.