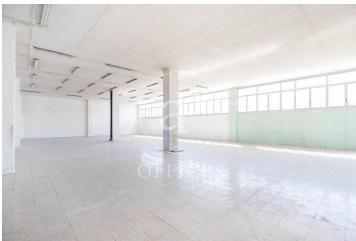

## 7,812 € | 625 m<sup>2</sup>

Office for rent, with industrial character, very close to Plaza Glòries and Avinguda Diagonal. Located in the emblematic industrial district of 22@, where innovation, creativity, design and technology are the driving force that have replaced the old factories. Office with 625m2 built area. The interior architecture presents: diaphanous space, high ceilings at 4 linear metres in height, terrazzo flooring and abundant natural light. It has 2 toilets inside the office. Condition to be refurbished. The façade of the building, the reception and staircase have been completely refurbished. Concierge available during business hours from Monday to Friday. It also has a lift, freight lift and loading/unloading area. Community fees and taxes NOT included in the rent (333€/month). Very well communicated: 5 minutes walking from two metro stations (Glorias (L1) and Llacuna (L4), Tram, buses and Bicing. Very close to schools and the beach. The 22@, Barcelona's innovation district and emerging area, which facilitates and promotes the growth of companies, attracting and retaining the talent of professionals looking for new lifestyles and ways of working.