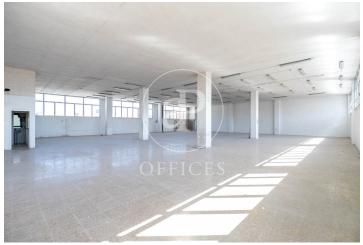

## 7,812 € | 625 m<sup>2</sup>

Office for rent, with industrial character, very close to Plaza Glòries and Avinguda Diagonal. Located in the emblematic industrial district of 22@, where innovation, creativity, design and technology are the driving force that have replaced the old factories. Office with 625m2 built area. The interior architecture presents: diaphanous space, high ceilings at 4 linear metres in height, terrazzo flooring and abundant natural light. It has 2 toilets inside the office. Condition to be refurbished. The façade of the building, the reception and staircase have been completely refurbished. Concierge available during business hours from Monday to Friday. It also has a lift, freight lift and loading/unloading area. Community fees and taxes NOT included in the rent (333€/month). Very well communicated: 5 minutes walking from two metro stations (Glorias (L1) and Llacuna (L4), Tram, buses and Bicing. Very close to schools and the beach. The 22@, Barcelona's innovation district and emerging area, which facilitates and promotes the growth of companies, attracting and retaining the talent of professionals looking for new lifestyles and ways of working.