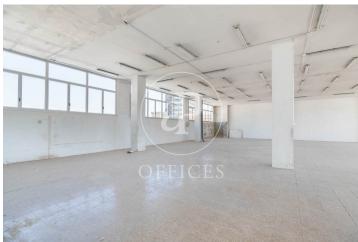

## 7,812 € | 625 m<sup>2</sup>

Office for rent, with industrial character, very close to Plaza Glòries and Avinguda Diagonal. Located in the emblematic industrial district of 22@, where innovation, creativity, design and technology are the driving force that have replaced the old factories. Office with 625m2 built area. The interior architecture presents: diaphanous space, high ceilings at 4 linear metres in height, terrazzo flooring and abundant natural light. It has 2 toilets inside the office. Condition to be refurbished. The façade of the building, the reception and staircase have been completely refurbished. Concierge available during business hours from Monday to Friday. It also has a lift, freight lift and loading/unloading area. Community fees and taxes NOT included in the rent (333€/month). Very well communicated: 5 minutes walking from two metro stations (Glorias (L1) and Llacuna (L4), Tram, buses and Bicing. Very close to schools and the beach. The 22@, Barcelona's innovation district and emerging area, which facilitates and promotes the growth of companies, attracting and retaining the talent of professionals looking for new lifestyles and ways of working.