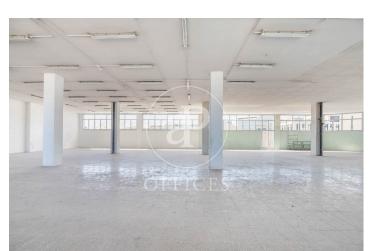

## 7,812 € | 625 m<sup>2</sup>

Office for rent, with industrial character, very close to Plaza Glòries and Avinguda Diagonal. Located in the emblematic industrial district of 22@, where innovation, creativity, design and technology are the driving force that have replaced the old factories. Office with 625m2 built area. The interior architecture presents: diaphanous space, high ceilings at 4 linear metres in height, terrazzo flooring and abundant natural light. It has 2 toilets inside the office. Condition to be refurbished. The façade of the building, the reception and staircase have been completely refurbished. Concierge available during business hours from Monday to Friday. It also has a lift, freight lift and loading/unloading area. Community fees and taxes NOT included in the rent (333€/month). Very well communicated: 5 minutes walking from two metro stations (Glorias (L1) and Llacuna (L4), Tram, buses and Bicing. Very close to schools and the beach. The 22@, Barcelona's innovation district and emerging area, which facilitates and promotes the growth of companies, attracting and retaining the talent of professionals looking for new lifestyles and ways of working.