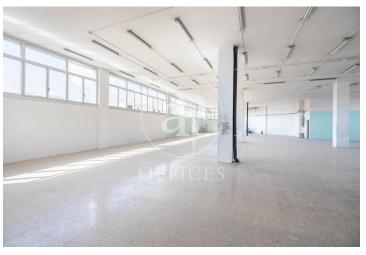

## 7,812 € | 625 m<sup>2</sup>

Office for rent, with industrial character, very close to Plaza Glòries and Avinguda Diagonal. Located in the emblematic industrial district of 22@, where innovation, creativity, design and technology are the driving force that have replaced the old factories. Office with 625m2 built area. The interior architecture presents: diaphanous space, high ceilings at 4 linear metres in height, terrazzo flooring and abundant natural light. It has 2 toilets inside the office. Condition to be refurbished. The façade of the building, the reception and staircase have been completely refurbished. Concierge available during business hours from Monday to Friday. It also has a lift, freight lift and loading/unloading area. Community fees and taxes NOT included in the rent (333€/month). Very well communicated: 5 minutes walking from two metro stations (Glorias (L1) and Llacuna (L4), Tram, buses and Bicing. Very close to schools and the beach. The 22@, Barcelona's innovation district and emerging area, which facilitates and promotes the growth of companies, attracting and retaining the talent of professionals looking for new lifestyles and ways of working.