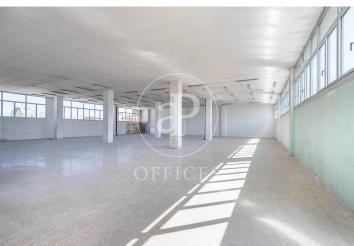

## 7,812 € | 625 m<sup>2</sup>

Office for rent, with industrial character, very close to Plaza Glòries and Avinguda Diagonal. Located in the emblematic industrial district of 22@, where innovation, creativity, design and technology are the driving force that have replaced the old factories. Office with 625m2 built area. The interior architecture presents: diaphanous space, high ceilings at 4 linear metres in height, terrazzo flooring and abundant natural light. It has 2 toilets inside the office. Condition to be refurbished. The façade of the building, the reception and staircase have been completely refurbished. Concierge available during business hours from Monday to Friday. It also has a lift, freight lift and loading/unloading area. Community fees and taxes NOT included in the rent (333€/month). Very well communicated: 5 minutes walking from two metro stations (Glorias (L1) and Llacuna (L4), Tram, buses and Bicing. Very close to schools and the beach. The 22@, Barcelona's innovation district and emerging area, which facilitates and promotes the growth of companies, attracting and retaining the talent of professionals looking for new lifestyles and ways of working.