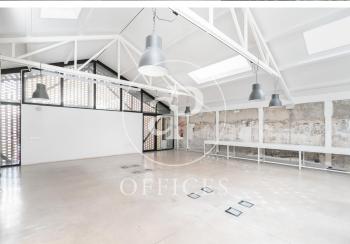

## 2,560 € | 160 m<sup>2</sup>

Office for rent located in a protected industrial complex of La Harinera de Santa Eulalia, a former warehouse - flour factory, in the Poblenou district. The building has access to two facades: one to Roc Boronat street and the other to the interior passage of the block. This building is developed on two floors: Ground floor, access from the street and first floor. Available office on the first floor with a total of 160m2 built. The interior architecture generally has an industrial character: high ceilings with exposed structure, microcement floors with electrical points in register boxes & Open-Space space. It has: an open space, meeting room, reception area, kitchen and a toilet. Air conditioning system by hot / cold ducts. Very close to the Sea. Ideal for companies with high creative value. It does not have an elevator, it is accessed by stairs from Roc Boronat Street or the interior passage. Community expenses and Ibi INCLUDED. Excellent transport communications: -Metro L4 - LLacuna -Bus: B20, B25, 6, 136, V15 -Bicing -Ronda del Litoral Contact us for more information. Be sure to visit our website to assess more options: https://www.aoficinas.es