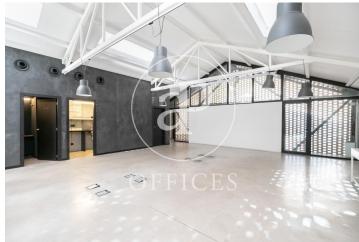

## 2,560 € | 160 m<sup>2</sup>

Office for rent located in a protected industrial complex of La Harinera de Santa Eulalia, a former warehouse - flour factory, in the Poblenou district. The building has access to two facades: one to Roc Boronat street and the other to the interior passage of the block. This building is developed on two floors: Ground floor, access from the street and first floor. Available office on the first floor with a total of 160m2 built. The interior architecture generally has an industrial character: high ceilings with exposed structure, microcement floors with electrical points in register boxes & Open-Space space. It has: an open space, meeting room, reception area, kitchen and a toilet. Air conditioning system by hot / cold ducts. Very close to the Sea. Ideal for companies with high creative value. It does not have an elevator, it is accessed by stairs from Roc Boronat Street or the interior passage. Community expenses and Ibi INCLUDED. Excellent transport communications: -Metro L4 - LLacuna -Bus: B20, B25, 6, 136, V15 -Bicing -Ronda del Litoral Contact us for more information. Be sure to visit our website to assess more options: https://www.aoficinas.es