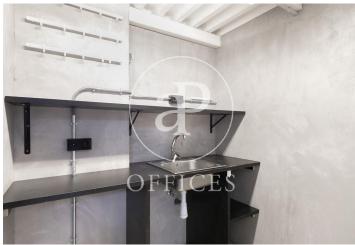

## 2,560 € | 160 m<sup>2</sup>

Office for rent located in a protected industrial complex of La Harinera de Santa Eulalia, a former warehouse - flour factory, in the Poblenou district. The building has access to two facades: one to Roc Boronat street and the other to the interior passage of the block. This building is developed on two floors: Ground floor, access from the street and first floor. Available office on the first floor with a total of 160m2 built. The interior architecture generally has an industrial character: high ceilings with exposed structure, microcement floors with electrical points in register boxes & Open-Space space. It has: an open space, meeting room, reception area, kitchen and a toilet. Air conditioning system by hot / cold ducts. Very close to the Sea. Ideal for companies with high creative value. It does not have an elevator, it is accessed by stairs from Roc Boronat Street or the interior passage. Community expenses and Ibi INCLUDED. Excellent transport communications: -Metro L4 - LLacuna -Bus: B20, B25, 6, 136, V15 -Bicing -Ronda del Litoral Contact us for more information. Be sure to visit our website to assess more options: https://www.aoficinas.es