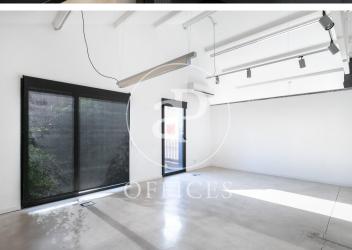

## 2,560 € | 160 m<sup>2</sup>

Office for rent located in a protected industrial complex of La Harinera de Santa Eulalia, a former warehouse - flour factory, in the Poblenou district. The building has access to two facades: one to Roc Boronat street and the other to the interior passage of the block. This building is developed on two floors: Ground floor, access from the street and first floor. Available office on the first floor with a total of 160m2 built. The interior architecture generally has an industrial character: high ceilings with exposed structure, microcement floors with electrical points in register boxes & Open-Space space. It has: an open space, meeting room, reception area, kitchen and a toilet. Air conditioning system by hot / cold ducts. Very close to the Sea. Ideal for companies with high creative value. It does not have an elevator, it is accessed by stairs from Roc Boronat Street or the interior passage. Community expenses and Ibi INCLUDED. Excellent transport communications: -Metro L4 - LLacuna -Bus: B20, B25, 6, 136, V15 -Bicing -Ronda del Litoral Contact us for more information. Be sure to visit our website to assess more options: https://www.aoficinas.es