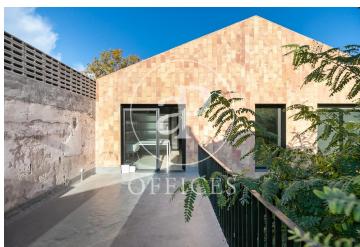

## 2,560 € | 160 m<sup>2</sup>

Office for rent located in a protected industrial complex of La Harinera de Santa Eulalia, a former warehouse - flour factory, in the Poblenou district. The building has access to two facades: one to Roc Boronat street and the other to the interior passage of the block. This building is developed on two floors: Ground floor, access from the street and first floor. Available office on the first floor with a total of 160m2 built. The interior architecture generally has an industrial character: high ceilings with exposed structure, microcement floors with electrical points in register boxes & Open-Space space. It has: an open space, meeting room, reception area, kitchen and a toilet. Air conditioning system by hot / cold ducts. Very close to the Sea. Ideal for companies with high creative value. It does not have an elevator, it is accessed by stairs from Roc Boronat Street or the interior passage. Community expenses and Ibi INCLUDED. Excellent transport communications: -Metro L4 - LLacuna -Bus: B20, B25, 6, 136, V15 -Bicing -Ronda del Litoral Contact us for more information. Be sure to visit our website to assess more options: https://www.aoficinas.es