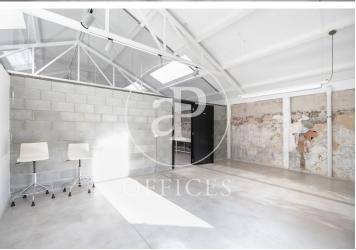

## 2,560 € | 160 m<sup>2</sup>

Office for rent located in a protected industrial complex of La Harinera de Santa Eulalia, a former warehouse - flour factory, in the Poblenou district. The building has access to two facades: one to Roc Boronat street and the other to the interior passage of the block. This building is developed on two floors: Ground floor, access from the street and first floor. Available office on the first floor with a total of 160m2 built. The interior architecture generally has an industrial character: high ceilings with exposed structure, microcement floors with electrical points in register boxes & Open-Space space. It has: an open space, meeting room, reception area, kitchen and a toilet. Air conditioning system by hot / cold ducts. Very close to the Sea. Ideal for companies with high creative value. It does not have an elevator, it is accessed by stairs from Roc Boronat Street or the interior passage. Community expenses and Ibi INCLUDED. Excellent transport communications: -Metro L4 - LLacuna -Bus: B20, B25, 6, 136, V15 -Bicing -Ronda del Litoral Contact us for more information. Be sure to visit our website to assess more options: https://www.aoficinas.es