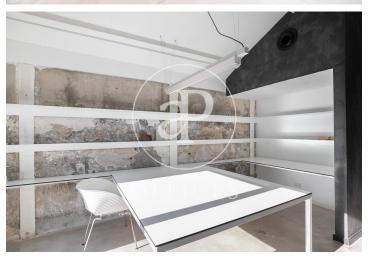

## 2,560 € | 160 m<sup>2</sup>

Office for rent located in a protected industrial complex of La Harinera de Santa Eulalia, a former warehouse - flour factory, in the Poblenou district. The building has access to two facades: one to Roc Boronat street and the other to the interior passage of the block. This building is developed on two floors: Ground floor, access from the street and first floor. Available office on the first floor with a total of 160m2 built. The interior architecture generally has an industrial character: high ceilings with exposed structure, microcement floors with electrical points in register boxes & Open-Space space. It has: an open space, meeting room, reception area, kitchen and a toilet. Air conditioning system by hot / cold ducts. Very close to the Sea. Ideal for companies with high creative value. It does not have an elevator, it is accessed by stairs from Roc Boronat Street or the interior passage. Community expenses and Ibi INCLUDED. Excellent transport communications: -Metro L4 - LLacuna -Bus: B20, B25, 6, 136, V15 -Bicing -Ronda del Litoral Contact us for more information. Be sure to visit our website to assess more options: https://www.aoficinas.es