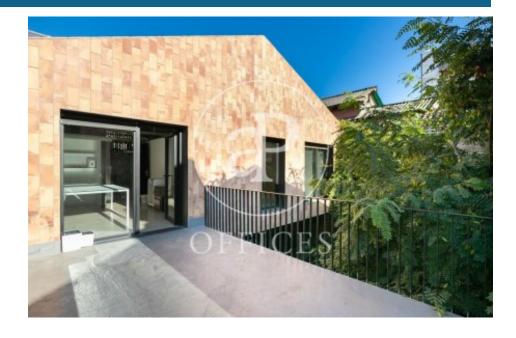

## 2,560 € | 160 m<sup>2</sup>

Office for rent located in a protected industrial complex of La Harinera de Santa Eulalia, a former warehouse - flour factory, in the Poblenou district. The building has access to two facades: one to Roc Boronat street and the other to the interior passage of the block. This building is developed on two floors: Ground floor, access from the street and first floor. Available office on the first floor with a total of 160m2 built. The interior architecture generally has an industrial character: high ceilings with exposed structure, microcement floors with electrical points in register boxes & Open-Space space. It has: an open space, meeting room, reception area, kitchen and a toilet. Air conditioning system by hot / cold ducts. Very close to the Sea. Ideal for companies with high creative value. It does not have an elevator, it is accessed by stairs from Roc Boronat Street or the interior passage. Community expenses and Ibi INCLUDED. Excellent transport communications: -Metro L4 - LLacuna -Bus: B20, B25, 6, 136, V15 -Bicing -Ronda del Litoral Contact us for more information. Be sure to visit our website to assess more options: https://www.aoficinas.es