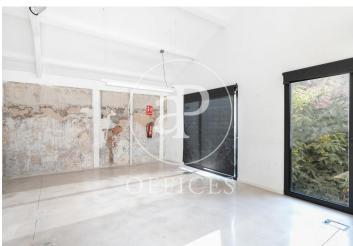

## 2,560 € | 160 m<sup>2</sup>

Office for rent located in a protected industrial complex of La Harinera de Santa Eulalia, a former warehouse - flour factory, in the Poblenou district. The building has access to two facades: one to Roc Boronat street and the other to the interior passage of the block. This building is developed on two floors: Ground floor, access from the street and first floor. Available office on the first floor with a total of 160m2 built. The interior architecture generally has an industrial character: high ceilings with exposed structure, microcement floors with electrical points in register boxes & Open-Space space. It has: an open space, meeting room, reception area, kitchen and a toilet. Air conditioning system by hot / cold ducts. Very close to the Sea. Ideal for companies with high creative value. It does not have an elevator, it is accessed by stairs from Roc Boronat Street or the interior passage. Community expenses and Ibi INCLUDED. Excellent transport communications: -Metro L4 - LLacuna -Bus: B20, B25, 6, 136, V15 -Bicing -Ronda del Litoral Contact us for more information. Be sure to visit our website to assess more options: https://www.aoficinas.es