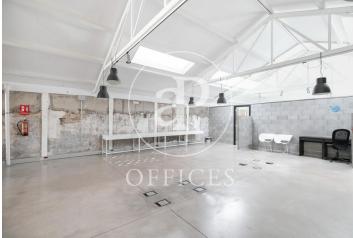

## 2,560 € | 160 m<sup>2</sup>

Office for rent located in a protected industrial complex of La Harinera de Santa Eulalia, a former warehouse - flour factory, in the Poblenou district. The building has access to two facades: one to Roc Boronat street and the other to the interior passage of the block. This building is developed on two floors: Ground floor, access from the street and first floor. Available office on the first floor with a total of 160m2 built. The interior architecture generally has an industrial character: high ceilings with exposed structure, microcement floors with electrical points in register boxes & Open-Space space. It has: an open space, meeting room, reception area, kitchen and a toilet. Air conditioning system by hot / cold ducts. Very close to the Sea. Ideal for companies with high creative value. It does not have an elevator, it is accessed by stairs from Roc Boronat Street or the interior passage. Community expenses and Ibi INCLUDED. Excellent transport communications: -Metro L4 - LLacuna -Bus: B20, B25, 6, 136, V15 -Bicing -Ronda del Litoral Contact us for more information. Be sure to visit our website to assess more options: https://www.aoficinas.es