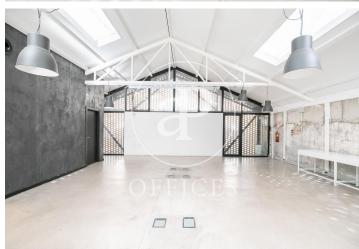

## 2,560 € | 160 m<sup>2</sup>

Office for rent located in a protected industrial complex of La Harinera de Santa Eulalia, a former warehouse - flour factory, in the Poblenou district. The building has access to two facades: one to Roc Boronat street and the other to the interior passage of the block. This building is developed on two floors: Ground floor, access from the street and first floor. Available office on the first floor with a total of 160m2 built. The interior architecture generally has an industrial character: high ceilings with exposed structure, microcement floors with electrical points in register boxes & Open-Space space. It has: an open space, meeting room, reception area, kitchen and a toilet. Air conditioning system by hot / cold ducts. Very close to the Sea. Ideal for companies with high creative value. It does not have an elevator, it is accessed by stairs from Roc Boronat Street or the interior passage. Community expenses and Ibi INCLUDED. Excellent transport communications: -Metro L4 - LLacuna -Bus: B20, B25, 6, 136, V15 -Bicing -Ronda del Litoral Contact us for more information. Be sure to visit our website to assess more options: https://www.aoficinas.es