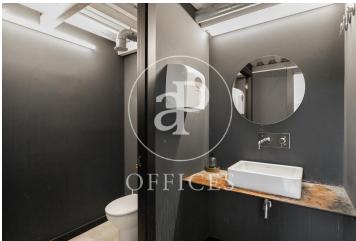

## 2,560 € | 160 m<sup>2</sup>

Office for rent located in a protected industrial complex of La Harinera de Santa Eulalia, a former warehouse - flour factory, in the Poblenou district. The building has access to two facades: one to Roc Boronat street and the other to the interior passage of the block. This building is developed on two floors: Ground floor, access from the street and first floor. Available office on the first floor with a total of 160m2 built. The interior architecture generally has an industrial character: high ceilings with exposed structure, microcement floors with electrical points in register boxes & Open-Space space. It has: an open space, meeting room, reception area, kitchen and a toilet. Air conditioning system by hot / cold ducts. Very close to the Sea. Ideal for companies with high creative value. It does not have an elevator, it is accessed by stairs from Roc Boronat Street or the interior passage. Community expenses and Ibi INCLUDED. Excellent transport communications: -Metro L4 - LLacuna -Bus: B20, B25, 6, 136, V15 -Bicing -Ronda del Litoral Contact us for more information. Be sure to visit our website to assess more options: https://www.aoficinas.es