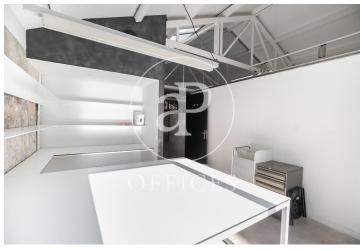

## 2,560 € | 160 m<sup>2</sup>

Office for rent located in a protected industrial complex of La Harinera de Santa Eulalia, a former warehouse - flour factory, in the Poblenou district. The building has access to two facades: one to Roc Boronat street and the other to the interior passage of the block. This building is developed on two floors: Ground floor, access from the street and first floor. Available office on the first floor with a total of 160m2 built. The interior architecture generally has an industrial character: high ceilings with exposed structure, microcement floors with electrical points in register boxes & Open-Space space. It has: an open space, meeting room, reception area, kitchen and a toilet. Air conditioning system by hot / cold ducts. Very close to the Sea. Ideal for companies with high creative value. It does not have an elevator, it is accessed by stairs from Roc Boronat Street or the interior passage. Community expenses and Ibi INCLUDED. Excellent transport communications: -Metro L4 - LLacuna -Bus: B20, B25, 6, 136, V15 -Bicing -Ronda del Litoral Contact us for more information. Be sure to visit our website to assess more options: https://www.aoficinas.es