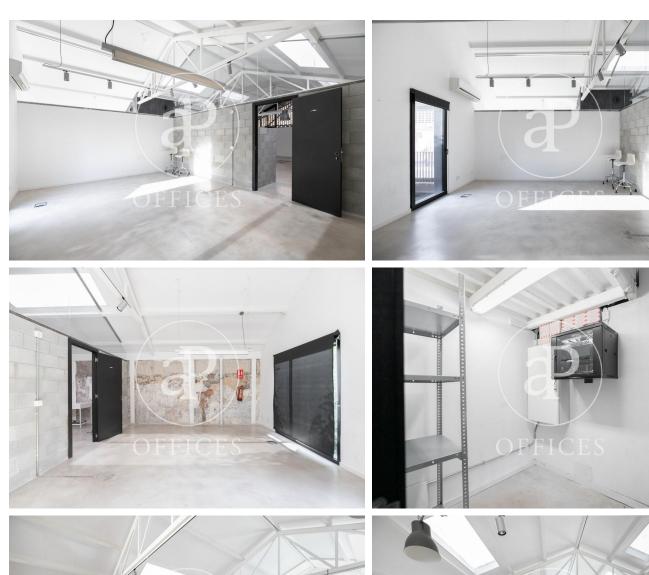

## 2,560 € | 160 m<sup>2</sup>

Office for rent located in a protected industrial complex of La Harinera de Santa Eulalia, a former warehouse - flour factory, in the Poblenou district. The building has access to two facades: one to Roc Boronat street and the other to the interior passage of the block. This building is developed on two floors: Ground floor, access from the street and first floor. Available office on the first floor with a total of 160m2 built. The interior architecture generally has an industrial character: high ceilings with exposed structure, microcement floors with electrical points in register boxes & Open-Space space. It has: an open space, meeting room, reception area, kitchen and a toilet. Air conditioning system by hot / cold ducts. Very close to the Sea. Ideal for companies with high creative value. It does not have an elevator, it is accessed by stairs from Roc Boronat Street or the interior passage. Community expenses and Ibi INCLUDED. Excellent transport communications: -Metro L4 - LLacuna -Bus: B20, B25, 6, 136, V15 -Bicing -Ronda del Litoral Contact us for more information. Be sure to visit our website to assess more options: https://www.aoficinas.es