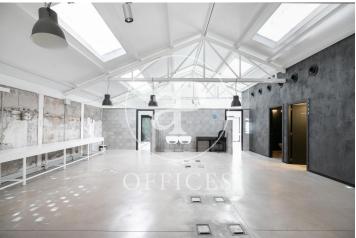

## 2,560 € | 160 m<sup>2</sup>

Office for rent located in a protected industrial complex of La Harinera de Santa Eulalia, a former warehouse - flour factory, in the Poblenou district. The building has access to two facades: one to Roc Boronat street and the other to the interior passage of the block. This building is developed on two floors: Ground floor, access from the street and first floor. Available office on the first floor with a total of 160m2 built. The interior architecture generally has an industrial character: high ceilings with exposed structure, microcement floors with electrical points in register boxes & Open-Space space. It has: an open space, meeting room, reception area, kitchen and a toilet. Air conditioning system by hot / cold ducts. Very close to the Sea. Ideal for companies with high creative value. It does not have an elevator, it is accessed by stairs from Roc Boronat Street or the interior passage. Community expenses and Ibi INCLUDED. Excellent transport communications: -Metro L4 - LLacuna -Bus: B20, B25, 6, 136, V15 -Bicing -Ronda del Litoral Contact us for more information. Be sure to visit our website to assess more options: https://www.aoficinas.es