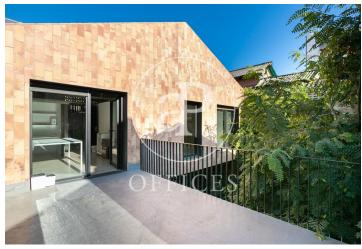

## 2,560 € | 160 m<sup>2</sup>

Office for rent located in a protected industrial complex of La Harinera de Santa Eulalia, a former warehouse - flour factory, in the Poblenou district. The building has access to two facades: one to Roc Boronat street and the other to the interior passage of the block. This building is developed on two floors: Ground floor, access from the street and first floor. Available office on the first floor with a total of 160m2 built. The interior architecture generally has an industrial character: high ceilings with exposed structure, microcement floors with electrical points in register boxes & Open-Space space. It has: an open space, meeting room, reception area, kitchen and a toilet. Air conditioning system by hot / cold ducts. Very close to the Sea. Ideal for companies with high creative value. It does not have an elevator, it is accessed by stairs from Roc Boronat Street or the interior passage. Community expenses and Ibi INCLUDED. Excellent transport communications: -Metro L4 - LLacuna -Bus: B20, B25, 6, 136, V15 -Bicing -Ronda del Litoral Contact us for more information. Be sure to visit our website to assess more options: https://www.aoficinas.es