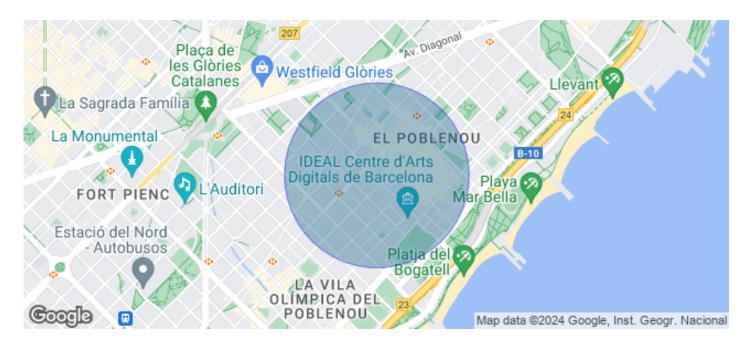

A project designed at the forefront and located in 22@, one of the most cutting-edge areas of Barcelona thanks to the urban development and transformation experienced in recent years. Building designed for a maximum occupancy ratio of up to 6 m 2 (usable) per workstation (ratio 1:6). - Reception lobby with access control. - Underground parking for cars, motorbikes, bicycles and scooters, with electric chargers. - Outdoor space on 4th floor. - Raised access floor. - Comfortable clear heights (4.00 m on standard floors, 6.00 m on ground floor). - Clear height under floor slab 3.76 m. Side crossings of 2.91 m. - Districlima air conditioning system. - Parking: spaces for 10 cars, 6 motorbikes and 18 bicycles. - Central core with 2 lifts. - Photovoltaic panels. - Designed to obtain LEED [...]





**S** 93 528 89 08





The information about any property is not binding to any offer or contract. Any verbal or written declaration made by aProperties with regards to the value or condition of the property should not be considered accurate or factual. The pictures make reference to some parts of the property at the times that they were taken. The areas, dimensions and distances that are given are approximate and should be checked by the client. The images are computer generated and are just an approximate indication of the real appearance of the property; these may change at any time. The information with regards to the property may also change at any time.