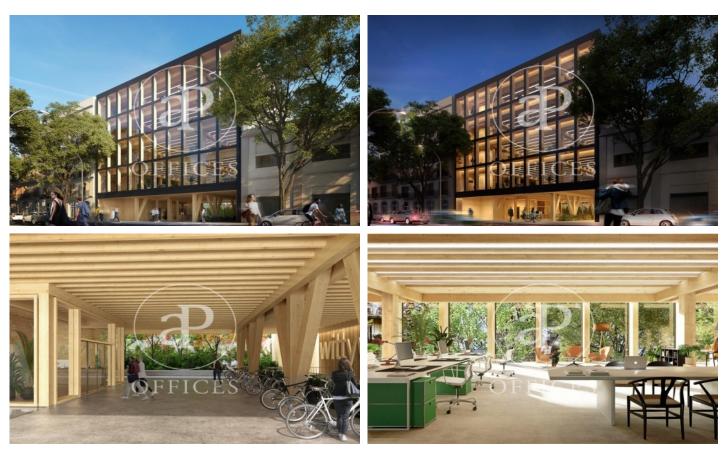

## Price upon request | 3,600 m<sup>2</sup> + 500 m<sup>2</sup> terrace

Corporate building for rent. Wittywood is the first office building built in wood in the city of Barcelona. A new project with a signature design, which gives rise to the future of new workspaces, with prime finishes, the latest innovations in sustainability and technology, totally efficient in terms of surfaces, and with great luminosity in all its spaces. A building of 3,600 m2 of which 2,476 m2 are for office use and the rest of the surface area will be dedicated to complementary uses. A project designed at the forefront and located in 22@, one of the most cutting-edge areas of Barcelona thanks to the urban development and transformation experienced in recent years. Building designed for a maximum occupancy ratio of up to 6 m 2 (usable) per workstation (ratio 1:6). - Reception lobby with access control. - Underground parking for cars, motorbikes, bicycles and scooters, with electric chargers. - Outdoor space on 4th floor. - Raised access floor. - Comfortable clear heights (4.00 m on standard floors, 6.00 m on ground floor). - Clear height under floor slab 3.76 m. Side crossings of 2.91 m. - Districlima air conditioning system. - Parking: spaces for 10 cars, 6 motorbikes and 18 bicycles. - Central core with 2 lifts. - Photovoltaic panels. - Designed to obtain LEED [...]