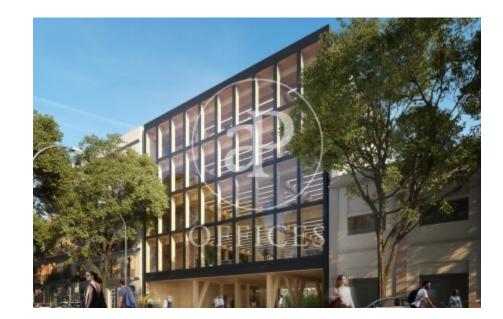

## Price upon request | 3,600 m<sup>2</sup> + 500 m<sup>2</sup> terrace

Corporate building for rent. Wittywood is the first office building built in wood in the city of Barcelona. A new project with a signature design, which gives rise to the future of new workspaces, with prime finishes, the latest innovations in sustainability and technology, totally efficient in terms of surfaces, and with great luminosity in all its spaces. A building of 3,600 m2 of which 2,476 m2 are for office use and the rest of the surface area will be dedicated to complementary uses. A project designed at the forefront and located in 22@, one of the most cutting-edge areas of Barcelona thanks to the urban development and transformation experienced in recent years. Building designed for a maximum occupancy ratio of up to 6 m 2 (usable) per workstation (ratio 1:6). - Reception lobby with access control. - Underground parking for cars, motorbikes, bicycles and scooters, with electric chargers. - Outdoor space on 4th floor. - Raised access floor. - Comfortable clear heights (4.00 m on standard floors, 6.00 m on ground floor). - Clear height under floor slab 3.76 m. Side crossings of 2.91 m. - Districlima air conditioning system. - Parking: spaces for 10 cars, 6 motorbikes and 18 bicycles. - Central core with 2 lifts. - Photovoltaic panels. - Designed to obtain LEED [...]