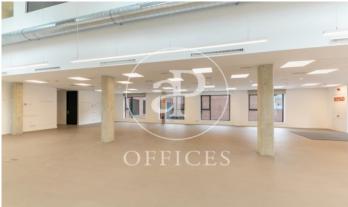

## Price from 11,299 € | Surface 175 m² - 375 m² | 2 Units

Private offices for rent in Passatge Mas de Roda 22 @. Newly renovated building, with a historical character. The interior architecture of this innovative Hub presents large windows with plenty of natural light, open spaces with excellent qualities, kitchen / open space, meeting rooms in the building for rent, common areas for customer reception and others. Included in the price is all the provision of services, such as: telephone booths; fully equipped multifunction printer with copier and scanner. Includes high speed internet service, supplies, etc. Availabilities: -Office of 375m2 open plan with lots of natural light and private kitchen. Capacity up to 93 workstations. -Office of 175m2 open plan with lots of natural light and private terrace. Capacity of up to 49 workstations. Excellent Transport Communications: - Metro: L4 Llacuna / Poblenou - Tram: T4 - Diagonal - Bus: B20, B25; V27; H1 -Car: Ronda Litoral. Contact us for more information. Be sure to visit our website to assess more options: https://www.aoficinas.es

## Available offices in this building

| Floor | Surface            | Terrace           | Price   | Price/m² | IBI      | Charges   | Availability |
|-------|--------------------|-------------------|---------|----------|----------|-----------|--------------|
| 3°    | 375 m <sup>2</sup> | -                 | €21,449 | 57 €/m²  | Incluido | incluidos | Immediate    |
| 1°    | 175 m <sup>2</sup> | m <sup>2</sup> 70 | €11,299 | 65 €/m²  | Incluido | incluidos | Immediate    |