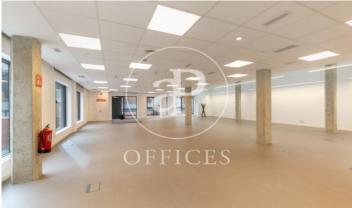

## Price from 11,299 € | Surface 175 m² - 375 m² | 2 Units

Private offices for rent in Passatge Mas de Roda 22 @. Newly renovated building, with a historical character. The interior architecture of this innovative Hub presents large windows with plenty of natural light, open spaces with excellent qualities, kitchen / open space, meeting rooms in the building for rent, common areas for customer reception and others. Included in the price is all the provision of services, such as: telephone booths; fully equipped multifunction printer with copier and scanner. Includes high speed internet service, supplies, etc. Availabilities: -Office of 375m2 open plan with lots of natural light and private kitchen. Capacity up to 93 workstations. -Office of 175m2 open plan with lots of natural light and private terrace. Capacity of up to 49 workstations. Excellent Transport Communications: - Metro: L4 Llacuna / Poblenou - Tram: T4 - Diagonal - Bus: B20, B25; V27; H1 -Car: Ronda Litoral. Contact us for more information. Be sure to visit our website to assess more options: https://www.aoficinas.es

## Available offices in this building

| Floor | Surface            | Terrace           | Price   | Price/m² | IBI      | Charges   | Availability |
|-------|--------------------|-------------------|---------|----------|----------|-----------|--------------|
| 3°    | 375 m <sup>2</sup> | -                 | €21,449 | 57 €/m²  | Incluido | incluidos | Immediate    |
| 1°    | 175 m <sup>2</sup> | m <sup>2</sup> 70 | €11,299 | 65 €/m²  | Incluido | incluidos | Immediate    |