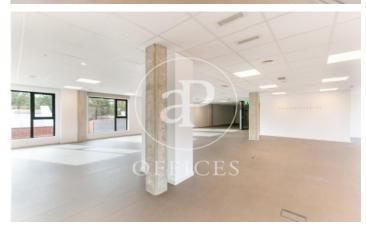

## Price from 11,299 € | Surface 175 m² - 375 m² | 2 Units

Private offices for rent in Passatge Mas de Roda 22 @. Newly renovated building, with a historical character. The interior architecture of this innovative Hub presents large windows with plenty of natural light, open spaces with excellent qualities, kitchen / open space, meeting rooms in the building for rent, common areas for customer reception and others. Included in the price is all the provision of services, such as: telephone booths; fully equipped multifunction printer with copier and scanner. Includes high speed internet service, supplies, etc. Availabilities: -Office of 375m2 open plan with lots of natural light and private kitchen. Capacity up to 93 workstations. -Office of 175m2 open plan with lots of natural light and private terrace. Capacity of up to 49 workstations. Excellent Transport Communications: - Metro: L4 Llacuna / Poblenou - Tram: T4 - Diagonal - Bus: B20, B25; V27; H1 -Car: Ronda Litoral. Contact us for more information. Be sure to visit our website to assess more options: https://www.aoficinas.es

## Available offices in this building

| Floor | Surface            | Terrace           | Price   | Price/m² | IBI      | Charges   | Availability |
|-------|--------------------|-------------------|---------|----------|----------|-----------|--------------|
| 3°    | 375 m <sup>2</sup> | -                 | €21,449 | 57 €/m²  | Incluido | incluidos | Immediate    |
| 1°    | 175 m <sup>2</sup> | m <sup>2</sup> 70 | €11,299 | 65 €/m²  | Incluido | incluidos | Immediate    |