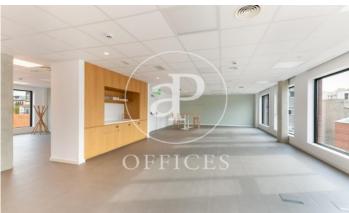

## Price from 11,299 € | Surface 175 m² - 375 m² | 2 Units

Private offices for rent in Passatge Mas de Roda 22 @. Newly renovated building, with a historical character. The interior architecture of this innovative Hub presents large windows with plenty of natural light, open spaces with excellent qualities, kitchen / open space, meeting rooms in the building for rent, common areas for customer reception and others. Included in the price is all the provision of services, such as: telephone booths; fully equipped multifunction printer with copier and scanner. Includes high speed internet service, supplies, etc. Availabilities: -Office of 375m2 open plan with lots of natural light and private kitchen. Capacity up to 93 workstations. -Office of 175m2 open plan with lots of natural light and private terrace. Capacity of up to 49 workstations. Excellent Transport Communications: - Metro: L4 Llacuna / Poblenou - Tram: T4 - Diagonal - Bus: B20, B25; V27; H1 -Car: Ronda Litoral. Contact us for more information. Be sure to visit our website to assess more options: https://www.aoficinas.es

## Available offices in this building

| Floor | Surface            | Terrace           | Price   | Price/m² | IBI      | Charges   | Availability |
|-------|--------------------|-------------------|---------|----------|----------|-----------|--------------|
| 3°    | 375 m <sup>2</sup> | -                 | €21,449 | 57 €/m²  | Incluido | incluidos | Immediate    |
| 1°    | 175 m <sup>2</sup> | m <sup>2</sup> 70 | €11,299 | 65 €/m²  | Incluido | incluidos | Immediate    |