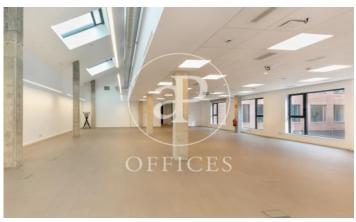

## Price from 11,299 € | Surface 175 m² - 375 m² | 2 Units

Private offices for rent in Passatge Mas de Roda 22 @. Newly renovated building, with a historical character. The interior architecture of this innovative Hub presents large windows with plenty of natural light, open spaces with excellent qualities, kitchen / open space, meeting rooms in the building for rent, common areas for customer reception and others. Included in the price is all the provision of services, such as: telephone booths; fully equipped multifunction printer with copier and scanner. Includes high speed internet service, supplies, etc. Availabilities: -Office of 375m2 open plan with lots of natural light and private kitchen. Capacity up to 93 workstations. -Office of 175m2 open plan with lots of natural light and private terrace. Capacity of up to 49 workstations. Excellent Transport Communications: - Metro: L4 Llacuna / Poblenou - Tram: T4 - Diagonal - Bus: B20, B25; V27; H1 -Car: Ronda Litoral. Contact us for more information. Be sure to visit our website to assess more options: https://www.aoficinas.es

## Available offices in this building

| Floor | Surface            | Terrace           | Price   | Price/m² | IBI      | Charges   | Availability |
|-------|--------------------|-------------------|---------|----------|----------|-----------|--------------|
| 3°    | 375 m <sup>2</sup> | -                 | €21,449 | 57 €/m²  | Incluido | incluidos | Immediate    |
| 1°    | 175 m <sup>2</sup> | m <sup>2</sup> 70 | €11,299 | 65 €/m²  | Incluido | incluidos | Immediate    |