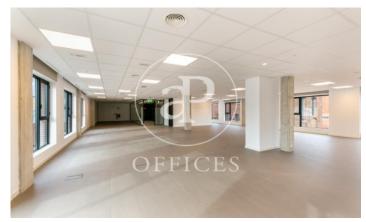

## Price from 11,299 € | Surface 175 m² - 375 m² | 2 Units

Private offices for rent in Passatge Mas de Roda 22 @. Newly renovated building, with a historical character. The interior architecture of this innovative Hub presents large windows with plenty of natural light, open spaces with excellent qualities, kitchen / open space, meeting rooms in the building for rent, common areas for customer reception and others. Included in the price is all the provision of services, such as: telephone booths; fully equipped multifunction printer with copier and scanner. Includes high speed internet service, supplies, etc. Availabilities: -Office of 375m2 open plan with lots of natural light and private kitchen. Capacity up to 93 workstations. -Office of 175m2 open plan with lots of natural light and private terrace. Capacity of up to 49 workstations. Excellent Transport Communications: - Metro: L4 Llacuna / Poblenou - Tram: T4 - Diagonal - Bus: B20, B25; V27; H1 -Car: Ronda Litoral. Contact us for more information. Be sure to visit our website to assess more options: https://www.aoficinas.es

## Available offices in this building

| Floor | Surface            | Terrace           | Price   | Price/m² | IBI      | Charges   | Availability |
|-------|--------------------|-------------------|---------|----------|----------|-----------|--------------|
| 3°    | 375 m <sup>2</sup> | -                 | €21,449 | 57 €/m²  | Incluido | incluidos | Immediate    |
| 1°    | 175 m <sup>2</sup> | m <sup>2</sup> 70 | €11,299 | 65 €/m²  | Incluido | incluidos | Immediate    |