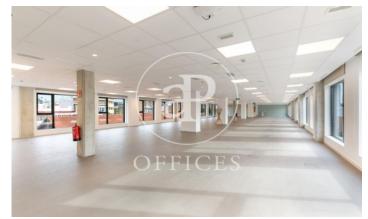

## Price from 11,299 € | Surface 175 m² - 375 m² | 2 Units

Private offices for rent in Passatge Mas de Roda 22 @. Newly renovated building, with a historical character. The interior architecture of this innovative Hub presents large windows with plenty of natural light, open spaces with excellent qualities, kitchen / open space, meeting rooms in the building for rent, common areas for customer reception and others. Included in the price is all the provision of services, such as: telephone booths; fully equipped multifunction printer with copier and scanner. Includes high speed internet service, supplies, etc. Availabilities: -Office of 375m2 open plan with lots of natural light and private kitchen. Capacity up to 93 workstations. -Office of 175m2 open plan with lots of natural light and private terrace. Capacity of up to 49 workstations. Excellent Transport Communications: - Metro: L4 Llacuna / Poblenou - Tram: T4 - Diagonal - Bus: B20, B25; V27; H1 -Car: Ronda Litoral. Contact us for more information. Be sure to visit our website to assess more options: https://www.aoficinas.es

## Available offices in this building

| Floor | Surface            | Terrace           | Price   | Price/m² | IBI      | Charges   | Availability |
|-------|--------------------|-------------------|---------|----------|----------|-----------|--------------|
| 3°    | 375 m <sup>2</sup> | -                 | €21,449 | 57 €/m²  | Incluido | incluidos | Immediate    |
| 1°    | 175 m <sup>2</sup> | m <sup>2</sup> 70 | €11,299 | 65 €/m²  | Incluido | incluidos | Immediate    |