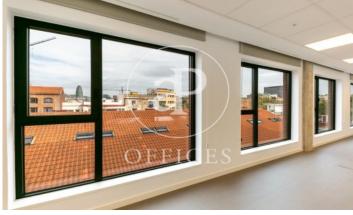

## Price from 11,299 € | Surface 175 m² - 375 m² | 2 Units

Private offices for rent in Passatge Mas de Roda 22 @. Newly renovated building, with a historical character. The interior architecture of this innovative Hub presents large windows with plenty of natural light, open spaces with excellent qualities, kitchen / open space, meeting rooms in the building for rent, common areas for customer reception and others. Included in the price is all the provision of services, such as: telephone booths; fully equipped multifunction printer with copier and scanner. Includes high speed internet service, supplies, etc. Availabilities: -Office of 375m2 open plan with lots of natural light and private kitchen. Capacity up to 93 workstations. -Office of 175m2 open plan with lots of natural light and private terrace. Capacity of up to 49 workstations. Excellent Transport Communications: - Metro: L4 Llacuna / Poblenou - Tram: T4 - Diagonal - Bus: B20, B25; V27; H1 -Car: Ronda Litoral. Contact us for more information. Be sure to visit our website to assess more options: https://www.aoficinas.es