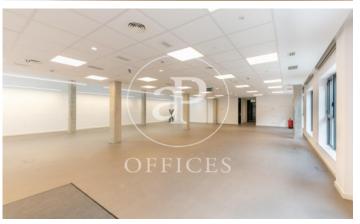

## Price from 11,299 € | Surface 175 m² - 375 m² | 2 Units

Private offices for rent in Passatge Mas de Roda 22 @. Newly renovated building, with a historical character. The interior architecture of this innovative Hub presents large windows with plenty of natural light, open spaces with excellent qualities, kitchen / open space, meeting rooms in the building for rent, common areas for customer reception and others. Included in the price is all the provision of services, such as: telephone booths; fully equipped multifunction printer with copier and scanner. Includes high speed internet service, supplies, etc. Availabilities: -Office of 375m2 open plan with lots of natural light and private kitchen. Capacity up to 93 workstations. -Office of 175m2 open plan with lots of natural light and private terrace. Capacity of up to 49 workstations. Excellent Transport Communications: - Metro: L4 Llacuna / Poblenou - Tram: T4 - Diagonal - Bus: B20, B25; V27; H1 -Car: Ronda Litoral. Contact us for more information. Be sure to visit our website to assess more options: https://www.aoficinas.es

## Available offices in this building

| Floor | Surface            | Terrace           | Price   | Price/m² | IBI      | Charges   | Availability |
|-------|--------------------|-------------------|---------|----------|----------|-----------|--------------|
| 3°    | 375 m <sup>2</sup> | -                 | €21,449 | 57 €/m²  | Incluido | incluidos | Immediate    |
| 1°    | 175 m <sup>2</sup> | m <sup>2</sup> 70 | €11,299 | 65 €/m²  | Incluido | incluidos | Immediate    |