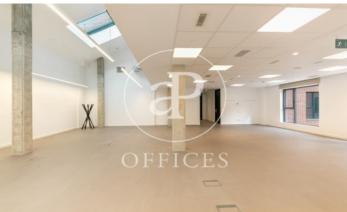

## Price from 11,299 € | Surface 175 m² - 375 m² | 2 Units

Private offices for rent in Passatge Mas de Roda 22 @. Newly renovated building, with a historical character. The interior architecture of this innovative Hub presents large windows with plenty of natural light, open spaces with excellent qualities, kitchen / open space, meeting rooms in the building for rent, common areas for customer reception and others. Included in the price is all the provision of services, such as: telephone booths; fully equipped multifunction printer with copier and scanner. Includes high speed internet service, supplies, etc. Availabilities: -Office of 375m2 open plan with lots of natural light and private kitchen. Capacity up to 93 workstations. -Office of 175m2 open plan with lots of natural light and private terrace. Capacity of up to 49 workstations. Excellent Transport Communications: - Metro: L4 Llacuna / Poblenou - Tram: T4 - Diagonal - Bus: B20, B25; V27; H1 -Car: Ronda Litoral. Contact us for more information. Be sure to visit our website to assess more options: https://www.aoficinas.es

## Available offices in this building

| Floor | Surface            | Terrace           | Price   | Price/m² | IBI      | Charges   | Availability |
|-------|--------------------|-------------------|---------|----------|----------|-----------|--------------|
| 3°    | 375 m <sup>2</sup> | -                 | €21,449 | 57 €/m²  | Incluido | incluidos | Immediate    |
| 1°    | 175 m <sup>2</sup> | m <sup>2</sup> 70 | €11,299 | 65 €/m²  | Incluido | incluidos | Immediate    |