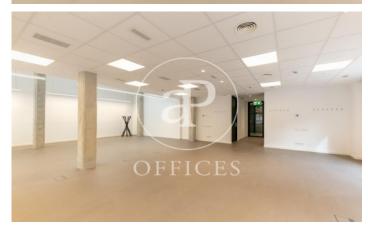

## Price from 11,299 € | Surface 175 m² - 375 m² | 2 Units

Private offices for rent in Passatge Mas de Roda 22 @. Newly renovated building, with a historical character. The interior architecture of this innovative Hub presents large windows with plenty of natural light, open spaces with excellent qualities, kitchen / open space, meeting rooms in the building for rent, common areas for customer reception and others. Included in the price is all the provision of services, such as: telephone booths; fully equipped multifunction printer with copier and scanner. Includes high speed internet service, supplies, etc. Availabilities: -Office of 375m2 open plan with lots of natural light and private kitchen. Capacity up to 93 workstations. -Office of 175m2 open plan with lots of natural light and private terrace. Capacity of up to 49 workstations. Excellent Transport Communications: - Metro: L4 Llacuna / Poblenou - Tram: T4 - Diagonal - Bus: B20, B25; V27; H1 -Car: Ronda Litoral. Contact us for more information. Be sure to visit our website to assess more options: https://www.aoficinas.es

## Available offices in this building

| Floor | Surface            | Terrace           | Price   | Price/m² | IBI      | Charges   | Availability |
|-------|--------------------|-------------------|---------|----------|----------|-----------|--------------|
| 3°    | 375 m <sup>2</sup> | -                 | €21,449 | 57 €/m²  | Incluido | incluidos | Immediate    |
| 1°    | 175 m <sup>2</sup> | m <sup>2</sup> 70 | €11,299 | 65 €/m²  | Incluido | incluidos | Immediate    |