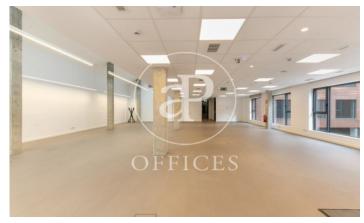

## Price from 11,299 € | Surface 175 m² - 375 m² | 2 Units

Private offices for rent in Passatge Mas de Roda 22 @. Newly renovated building, with a historical character. The interior architecture of this innovative Hub presents large windows with plenty of natural light, open spaces with excellent qualities, kitchen / open space, meeting rooms in the building for rent, common areas for customer reception and others. Included in the price is all the provision of services, such as: telephone booths; fully equipped multifunction printer with copier and scanner. Includes high speed internet service, supplies, etc. Availabilities: -Office of 375m2 open plan with lots of natural light and private kitchen. Capacity up to 93 workstations. -Office of 175m2 open plan with lots of natural light and private terrace. Capacity of up to 49 workstations. Excellent Transport Communications: - Metro: L4 Llacuna / Poblenou - Tram: T4 - Diagonal - Bus: B20, B25; V27; H1 -Car: Ronda Litoral. Contact us for more information. Be sure to visit our website to assess more options: https://www.aoficinas.es

## Available offices in this building

| Floor | Surface            | Terrace           | Price   | Price/m² | IBI      | Charges   | Availability |
|-------|--------------------|-------------------|---------|----------|----------|-----------|--------------|
| 3°    | 375 m <sup>2</sup> | -                 | €21,449 | 57 €/m²  | Incluido | incluidos | Immediate    |
| 1°    | 175 m <sup>2</sup> | m <sup>2</sup> 70 | €11,299 | 65 €/m²  | Incluido | incluidos | Immediate    |