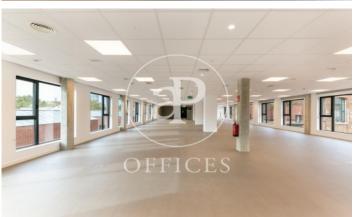

## Price from 11,299 € | Surface 175 m² - 375 m² | 2 Units

Private offices for rent in Passatge Mas de Roda 22 @. Newly renovated building, with a historical character. The interior architecture of this innovative Hub presents large windows with plenty of natural light, open spaces with excellent qualities, kitchen / open space, meeting rooms in the building for rent, common areas for customer reception and others. Included in the price is all the provision of services, such as: telephone booths; fully equipped multifunction printer with copier and scanner. Includes high speed internet service, supplies, etc. Availabilities: -Office of 375m2 open plan with lots of natural light and private kitchen. Capacity up to 93 workstations. -Office of 175m2 open plan with lots of natural light and private terrace. Capacity of up to 49 workstations. Excellent Transport Communications: - Metro: L4 Llacuna / Poblenou - Tram: T4 - Diagonal - Bus: B20, B25; V27; H1 -Car: Ronda Litoral. Contact us for more information. Be sure to visit our website to assess more options: https://www.aoficinas.es

## Available offices in this building

| Floor | Surface            | Terrace           | Price   | Price/m² | IBI      | Charges   | Availability |
|-------|--------------------|-------------------|---------|----------|----------|-----------|--------------|
| 3°    | 375 m <sup>2</sup> | -                 | €21,449 | 57 €/m²  | Incluido | incluidos | Immediate    |
| 1°    | 175 m <sup>2</sup> | m <sup>2</sup> 70 | €11,299 | 65 €/m²  | Incluido | incluidos | Immediate    |