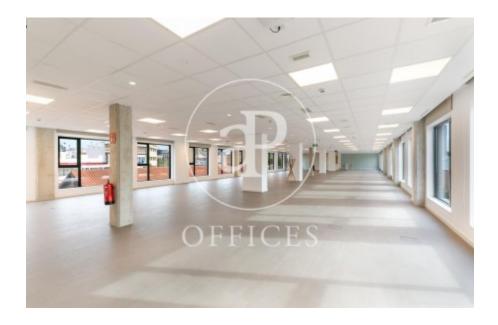

## Price from 11,299 € | Surface 175 m² - 375 m² | 2 Units

Private offices for rent in Passatge Mas de Roda 22 @. Newly renovated building, with a historical character. The interior architecture of this innovative Hub presents large windows with plenty of natural light, open spaces with excellent qualities, kitchen / open space, meeting rooms in the building for rent, common areas for customer reception and others. Included in the price is all the provision of services, such as: telephone booths; fully equipped multifunction printer with copier and scanner. Includes high speed internet service, supplies, etc. Availabilities: -Office of 375m2 open plan with lots of natural light and private kitchen. Capacity up to 93 workstations. -Office of 175m2 open plan with lots of natural light and private terrace. Capacity of up to 49 workstations. Excellent Transport Communications: - Metro: L4 Llacuna / Poblenou - Tram: T4 - Diagonal - Bus: B20, B25; V27; H1 -Car: Ronda Litoral. Contact us for more information. Be sure to visit our website to assess more options: https://www.aoficinas.es

## Available offices in this building

| Floor | Surface            | Terrace           | Price   | Price/m² | IBI      | Charges   | Availability |
|-------|--------------------|-------------------|---------|----------|----------|-----------|--------------|
| 3°    | 375 m <sup>2</sup> | -                 | €21,449 | 57 €/m²  | Incluido | incluidos | Immediate    |
| 1°    | 175 m <sup>2</sup> | m <sup>2</sup> 70 | €11,299 | 65 €/m²  | Incluido | incluidos | Immediate    |