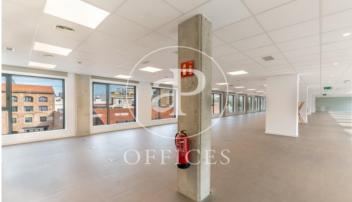

## Price from 11,299 € | Surface 175 m² - 375 m² | 2 Units

Private offices for rent in Passatge Mas de Roda 22 @. Newly renovated building, with a historical character. The interior architecture of this innovative Hub presents large windows with plenty of natural light, open spaces with excellent qualities, kitchen / open space, meeting rooms in the building for rent, common areas for customer reception and others. Included in the price is all the provision of services, such as: telephone booths; fully equipped multifunction printer with copier and scanner. Includes high speed internet service, supplies, etc. Availabilities: -Office of 375m2 open plan with lots of natural light and private kitchen. Capacity up to 93 workstations. -Office of 175m2 open plan with lots of natural light and private terrace. Capacity of up to 49 workstations. Excellent Transport Communications: - Metro: L4 Llacuna / Poblenou - Tram: T4 - Diagonal - Bus: B20, B25; V27; H1 -Car: Ronda Litoral. Contact us for more information. Be sure to visit our website to assess more options: https://www.aoficinas.es

## Available offices in this building

| Floor | Surface            | Terrace           | Price   | Price/m² | IBI      | Charges   | Availability |
|-------|--------------------|-------------------|---------|----------|----------|-----------|--------------|
| 3°    | 375 m <sup>2</sup> | -                 | €21,449 | 57 €/m²  | Incluido | incluidos | Immediate    |
| 1°    | 175 m <sup>2</sup> | m <sup>2</sup> 70 | €11,299 | 65 €/m²  | Incluido | incluidos | Immediate    |