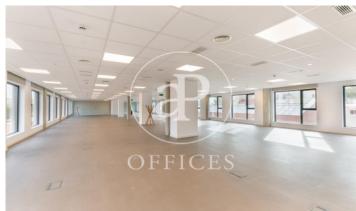

## Price from 11,299 € | Surface 175 m² - 375 m² | 2 Units

Private offices for rent in Passatge Mas de Roda 22 @. Newly renovated building, with a historical character. The interior architecture of this innovative Hub presents large windows with plenty of natural light, open spaces with excellent qualities, kitchen / open space, meeting rooms in the building for rent, common areas for customer reception and others. Included in the price is all the provision of services, such as: telephone booths; fully equipped multifunction printer with copier and scanner. Includes high speed internet service, supplies, etc. Availabilities: -Office of 375m2 open plan with lots of natural light and private kitchen. Capacity up to 93 workstations. -Office of 175m2 open plan with lots of natural light and private terrace. Capacity of up to 49 workstations. Excellent Transport Communications: - Metro: L4 Llacuna / Poblenou - Tram: T4 - Diagonal - Bus: B20, B25; V27; H1 -Car: Ronda Litoral. Contact us for more information. Be sure to visit our website to assess more options: https://www.aoficinas.es

## Available offices in this building

| Floor | Surface            | Terrace           | Price   | Price/m² | IBI      | Charges   | Availability |
|-------|--------------------|-------------------|---------|----------|----------|-----------|--------------|
| 3°    | 375 m <sup>2</sup> | -                 | €21,449 | 57 €/m²  | Incluido | incluidos | Immediate    |
| 1°    | 175 m <sup>2</sup> | m <sup>2</sup> 70 | €11,299 | 65 €/m²  | Incluido | incluidos | Immediate    |