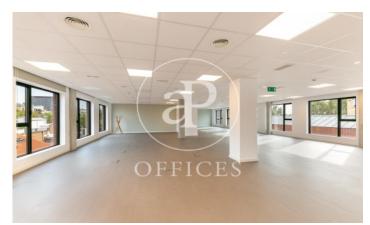

## Price from 11,299 € | Surface 175 m² - 375 m² | 2 Units

Private offices for rent in Passatge Mas de Roda 22 @. Newly renovated building, with a historical character. The interior architecture of this innovative Hub presents large windows with plenty of natural light, open spaces with excellent qualities, kitchen / open space, meeting rooms in the building for rent, common areas for customer reception and others. Included in the price is all the provision of services, such as: telephone booths; fully equipped multifunction printer with copier and scanner. Includes high speed internet service, supplies, etc. Availabilities: -Office of 375m2 open plan with lots of natural light and private kitchen. Capacity up to 93 workstations. -Office of 175m2 open plan with lots of natural light and private terrace. Capacity of up to 49 workstations. Excellent Transport Communications: - Metro: L4 Llacuna / Poblenou - Tram: T4 - Diagonal - Bus: B20, B25; V27; H1 -Car: Ronda Litoral. Contact us for more information. Be sure to visit our website to assess more options: https://www.aoficinas.es

## Available offices in this building

| Floor | Surface            | Terrace           | Price   | Price/m² | IBI      | Charges   | Availability |
|-------|--------------------|-------------------|---------|----------|----------|-----------|--------------|
| 3°    | 375 m <sup>2</sup> | -                 | €21,449 | 57 €/m²  | Incluido | incluidos | Immediate    |
| 1°    | 175 m <sup>2</sup> | m <sup>2</sup> 70 | €11,299 | 65 €/m²  | Incluido | incluidos | Immediate    |