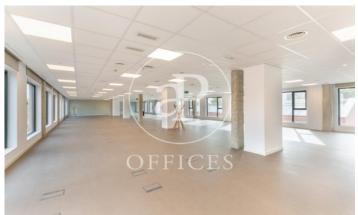

## Price from 11,299 € | Surface 175 m² - 375 m² | 2 Units

Private offices for rent in Passatge Mas de Roda 22 @. Newly renovated building, with a historical character. The interior architecture of this innovative Hub presents large windows with plenty of natural light, open spaces with excellent qualities, kitchen / open space, meeting rooms in the building for rent, common areas for customer reception and others. Included in the price is all the provision of services, such as: telephone booths; fully equipped multifunction printer with copier and scanner. Includes high speed internet service, supplies, etc. Availabilities: -Office of 375m2 open plan with lots of natural light and private kitchen. Capacity up to 93 workstations. -Office of 175m2 open plan with lots of natural light and private terrace. Capacity of up to 49 workstations. Excellent Transport Communications: - Metro: L4 Llacuna / Poblenou - Tram: T4 - Diagonal - Bus: B20, B25; V27; H1 -Car: Ronda Litoral. Contact us for more information. Be sure to visit our website to assess more options: https://www.aoficinas.es

## Available offices in this building

| Floor | Surface            | Terrace           | Price   | Price/m² | IBI      | Charges   | Availability |
|-------|--------------------|-------------------|---------|----------|----------|-----------|--------------|
| 3°    | 375 m <sup>2</sup> | -                 | €21,449 | 57 €/m²  | Incluido | incluidos | Immediate    |
| 1°    | 175 m <sup>2</sup> | m <sup>2</sup> 70 | €11,299 | 65 €/m²  | Incluido | incluidos | Immediate    |