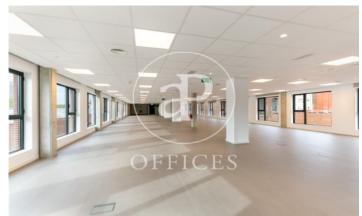

## Price from 11,299 € | Surface 175 m² - 375 m² | 2 Units

Private offices for rent in Passatge Mas de Roda 22 @. Newly renovated building, with a historical character. The interior architecture of this innovative Hub presents large windows with plenty of natural light, open spaces with excellent qualities, kitchen / open space, meeting rooms in the building for rent, common areas for customer reception and others. Included in the price is all the provision of services, such as: telephone booths; fully equipped multifunction printer with copier and scanner. Includes high speed internet service, supplies, etc. Availabilities: -Office of 375m2 open plan with lots of natural light and private kitchen. Capacity up to 93 workstations. -Office of 175m2 open plan with lots of natural light and private terrace. Capacity of up to 49 workstations. Excellent Transport Communications: - Metro: L4 Llacuna / Poblenou - Tram: T4 - Diagonal - Bus: B20, B25; V27; H1 -Car: Ronda Litoral. Contact us for more information. Be sure to visit our website to assess more options: https://www.aoficinas.es

## Available offices in this building

| Floor | Surface            | Terrace           | Price   | Price/m² | IBI      | Charges   | Availability |
|-------|--------------------|-------------------|---------|----------|----------|-----------|--------------|
| 3°    | 375 m <sup>2</sup> | -                 | €21,449 | 57 €/m²  | Incluido | incluidos | Immediate    |
| 1°    | 175 m <sup>2</sup> | m <sup>2</sup> 70 | €11,299 | 65 €/m²  | Incluido | incluidos | Immediate    |