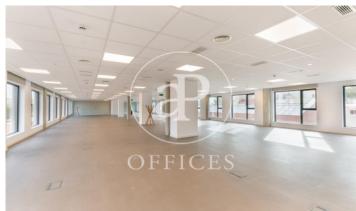

## 11,299 € | 375 m² | 57 €/m² | IBI Incluido | Charges incluidos

Private offices for rent in Passatge Mas de Roda 22 @. Newly renovated building, with a historical character. The interior architecture of this innovative Hub presents large windows with plenty of natural light, open spaces with excellent qualities, kitchen / open space, meeting rooms in the building for rent, common areas for customer reception and others. Included in the price is all the provision of services, such as: telephone booths; fully equipped multifunction printer with copier and scanner. Includes high speed internet service, supplies, etc. Availabilities: -Office of 375m2 open plan with lots of natural light and private kitchen. Capacity up to 93 workstations. -Office of 175m2 open plan with lots of natural light and private terrace. Capacity of up to 49 workstations. Excellent Transport Communications: - Metro: L4 Llacuna / Poblenou - Tram: T4 - Diagonal - Bus: B20, B25; V27; H1 -Car: Ronda Litoral. Contact us for more information. Be sure to visit our website to assess more options: https://www.aoficinas.es