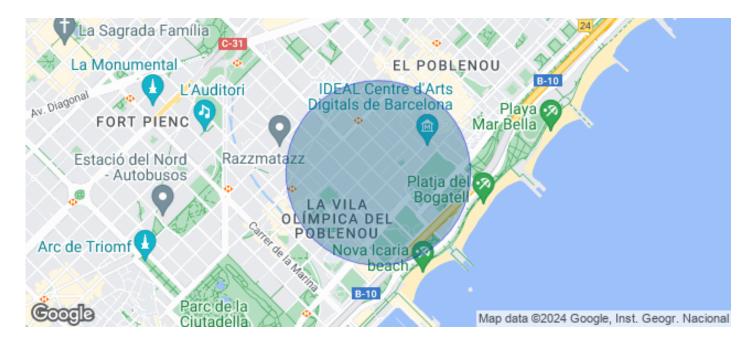

## Barcelona / Poble Nou

- ✓ Concierge
- ✓ A/C
- Heating
- ✓ Condition: New

## 11,299 € | 375 m² | 57 €/m² | IBI Incluido | Charges incluidos

Private offices for rent in Passatge Mas de Roda 22 @. Newly renovated building, with a historical character. The interior architecture of this innovative Hub presents large windows with plenty of natural light, open spaces with excellent qualities, kitchen / open space, meeting rooms in the building for rent, common areas for customer reception and others. Included in the price is all the provision of services, such as: telephone booths; fully equipped multifunction printer with copier and scanner. Includes high speed internet service, supplies, etc. Availabilities: -Office of 375m2 open plan with lots of natural light and private kitchen. Capacity up to 93 workstations. -Office of 175m2 open plan with lots of natural light and private terrace. Capacity of up to 49 workstations. Excellent Transport Communications: - Metro: L4 Llacuna / Poblenou - Tram: T4 - Diagonal - Bus: B20, B25; V27; H1 -Car: Ronda Litoral. Contact us for more information. Be sure to visit our website to assess more options: https://www.aoficinas.es