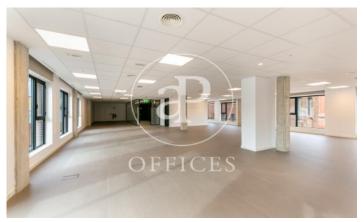

## 11,299 € | 375 m² | 57 €/m² | IBI Incluido | Charges incluidos

Private offices for rent in Passatge Mas de Roda 22 @. Newly renovated building, with a historical character. The interior architecture of this innovative Hub presents large windows with plenty of natural light, open spaces with excellent qualities, kitchen / open space, meeting rooms in the building for rent, common areas for customer reception and others. Included in the price is all the provision of services, such as: telephone booths; fully equipped multifunction printer with copier and scanner. Includes high speed internet service, supplies, etc. Availabilities: -Office of 375m2 open plan with lots of natural light and private kitchen. Capacity up to 93 workstations. -Office of 175m2 open plan with lots of natural light and private terrace. Capacity of up to 49 workstations. Excellent Transport Communications: - Metro: L4 Llacuna / Poblenou - Tram: T4 - Diagonal - Bus: B20, B25; V27; H1 -Car: Ronda Litoral. Contact us for more information. Be sure to visit our website to assess more options: https://www.aoficinas.es