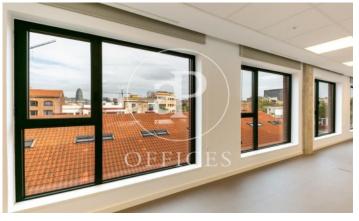

## 11,299 € | 375 m² | 57 €/m² | IBI Incluido | Charges incluidos

Private offices for rent in Passatge Mas de Roda 22 @. Newly renovated building, with a historical character. The interior architecture of this innovative Hub presents large windows with plenty of natural light, open spaces with excellent qualities, kitchen / open space, meeting rooms in the building for rent, common areas for customer reception and others. Included in the price is all the provision of services, such as: telephone booths; fully equipped multifunction printer with copier and scanner. Includes high speed internet service, supplies, etc. Availabilities: -Office of 375m2 open plan with lots of natural light and private kitchen. Capacity up to 93 workstations. -Office of 175m2 open plan with lots of natural light and private terrace. Capacity of up to 49 workstations. Excellent Transport Communications: - Metro: L4 Llacuna / Poblenou - Tram: T4 - Diagonal - Bus: B20, B25; V27; H1 -Car: Ronda Litoral. Contact us for more information. Be sure to visit our website to assess more options: https://www.aoficinas.es