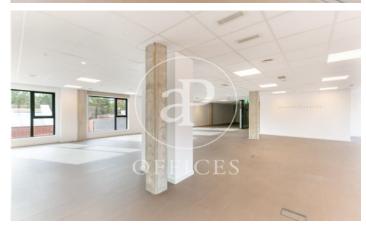

## 11,299 € | 375 m² | 57 €/m² | IBI Incluido | Charges incluidos

Private offices for rent in Passatge Mas de Roda 22 @. Newly renovated building, with a historical character. The interior architecture of this innovative Hub presents large windows with plenty of natural light, open spaces with excellent qualities, kitchen / open space, meeting rooms in the building for rent, common areas for customer reception and others. Included in the price is all the provision of services, such as: telephone booths; fully equipped multifunction printer with copier and scanner. Includes high speed internet service, supplies, etc. Availabilities: -Office of 375m2 open plan with lots of natural light and private kitchen. Capacity up to 93 workstations. -Office of 175m2 open plan with lots of natural light and private terrace. Capacity of up to 49 workstations. Excellent Transport Communications: - Metro: L4 Llacuna / Poblenou - Tram: T4 - Diagonal - Bus: B20, B25; V27; H1 -Car: Ronda Litoral. Contact us for more information. Be sure to visit our website to assess more options: https://www.aoficinas.es