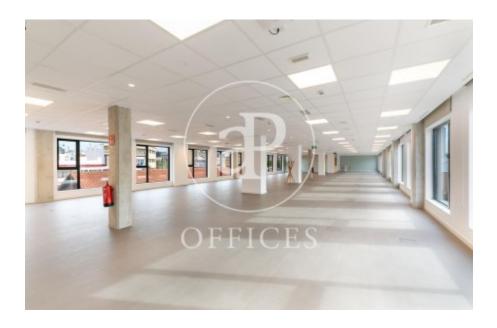

## 11,299 € | 375 m² | 57 €/m² | IBI Incluido | Charges incluidos

Private offices for rent in Passatge Mas de Roda 22 @. Newly renovated building, with a historical character. The interior architecture of this innovative Hub presents large windows with plenty of natural light, open spaces with excellent qualities, kitchen / open space, meeting rooms in the building for rent, common areas for customer reception and others. Included in the price is all the provision of services, such as: telephone booths; fully equipped multifunction printer with copier and scanner. Includes high speed internet service, supplies, etc. Availabilities: -Office of 375m2 open plan with lots of natural light and private kitchen. Capacity up to 93 workstations. -Office of 175m2 open plan with lots of natural light and private terrace. Capacity of up to 49 workstations. Excellent Transport Communications: - Metro: L4 Llacuna / Poblenou - Tram: T4 - Diagonal - Bus: B20, B25; V27; H1 -Car: Ronda Litoral. Contact us for more information. Be sure to visit our website to assess more options: https://www.aoficinas.es