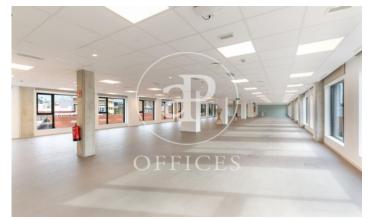

## 11,299 € | 375 m² | 57 €/m² | IBI Incluido | Charges incluidos

Private offices for rent in Passatge Mas de Roda 22 @. Newly renovated building, with a historical character. The interior architecture of this innovative Hub presents large windows with plenty of natural light, open spaces with excellent qualities, kitchen / open space, meeting rooms in the building for rent, common areas for customer reception and others. Included in the price is all the provision of services, such as: telephone booths; fully equipped multifunction printer with copier and scanner. Includes high speed internet service, supplies, etc. Availabilities: -Office of 375m2 open plan with lots of natural light and private kitchen. Capacity up to 93 workstations. -Office of 175m2 open plan with lots of natural light and private terrace. Capacity of up to 49 workstations. Excellent Transport Communications: - Metro: L4 Llacuna / Poblenou - Tram: T4 - Diagonal - Bus: B20, B25; V27; H1 -Car: Ronda Litoral. Contact us for more information. Be sure to visit our website to assess more options: https://www.aoficinas.es