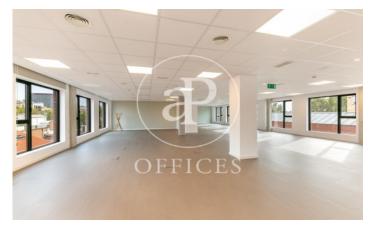

## 11,299 € | 375 m² | 57 €/m² | IBI Incluido | Charges incluidos

Private offices for rent in Passatge Mas de Roda 22 @. Newly renovated building, with a historical character. The interior architecture of this innovative Hub presents large windows with plenty of natural light, open spaces with excellent qualities, kitchen / open space, meeting rooms in the building for rent, common areas for customer reception and others. Included in the price is all the provision of services, such as: telephone booths; fully equipped multifunction printer with copier and scanner. Includes high speed internet service, supplies, etc. Availabilities: -Office of 375m2 open plan with lots of natural light and private kitchen. Capacity up to 93 workstations. -Office of 175m2 open plan with lots of natural light and private terrace. Capacity of up to 49 workstations. Excellent Transport Communications: - Metro: L4 Llacuna / Poblenou - Tram: T4 - Diagonal - Bus: B20, B25; V27; H1 -Car: Ronda Litoral. Contact us for more information. Be sure to visit our website to assess more options: https://www.aoficinas.es