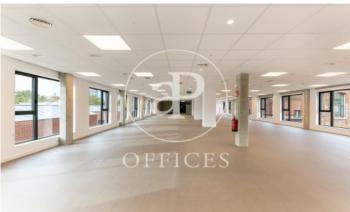

## 11,299 € | 375 m² | 57 €/m² | IBI Incluido | Charges incluidos

Private offices for rent in Passatge Mas de Roda 22 @. Newly renovated building, with a historical character. The interior architecture of this innovative Hub presents large windows with plenty of natural light, open spaces with excellent qualities, kitchen / open space, meeting rooms in the building for rent, common areas for customer reception and others. Included in the price is all the provision of services, such as: telephone booths; fully equipped multifunction printer with copier and scanner. Includes high speed internet service, supplies, etc. Availabilities: -Office of 375m2 open plan with lots of natural light and private kitchen. Capacity up to 93 workstations. -Office of 175m2 open plan with lots of natural light and private terrace. Capacity of up to 49 workstations. Excellent Transport Communications: - Metro: L4 Llacuna / Poblenou - Tram: T4 - Diagonal - Bus: B20, B25; V27; H1 -Car: Ronda Litoral. Contact us for more information. Be sure to visit our website to assess more options: https://www.aoficinas.es