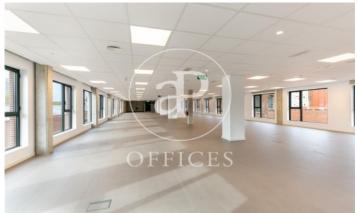

## 11,299 € | 375 m² | 57 €/m² | IBI Incluido | Charges incluidos

Private offices for rent in Passatge Mas de Roda 22 @. Newly renovated building, with a historical character. The interior architecture of this innovative Hub presents large windows with plenty of natural light, open spaces with excellent qualities, kitchen / open space, meeting rooms in the building for rent, common areas for customer reception and others. Included in the price is all the provision of services, such as: telephone booths; fully equipped multifunction printer with copier and scanner. Includes high speed internet service, supplies, etc. Availabilities: -Office of 375m2 open plan with lots of natural light and private kitchen. Capacity up to 93 workstations. -Office of 175m2 open plan with lots of natural light and private terrace. Capacity of up to 49 workstations. Excellent Transport Communications: - Metro: L4 Llacuna / Poblenou - Tram: T4 - Diagonal - Bus: B20, B25; V27; H1 -Car: Ronda Litoral. Contact us for more information. Be sure to visit our website to assess more options: https://www.aoficinas.es