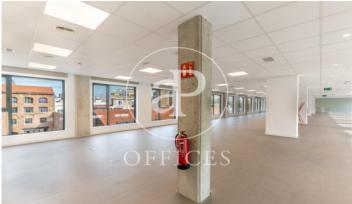

## 11,299 € | 375 m² | 57 €/m² | IBI Incluido | Charges incluidos

Private offices for rent in Passatge Mas de Roda 22 @. Newly renovated building, with a historical character. The interior architecture of this innovative Hub presents large windows with plenty of natural light, open spaces with excellent qualities, kitchen / open space, meeting rooms in the building for rent, common areas for customer reception and others. Included in the price is all the provision of services, such as: telephone booths; fully equipped multifunction printer with copier and scanner. Includes high speed internet service, supplies, etc. Availabilities: -Office of 375m2 open plan with lots of natural light and private kitchen. Capacity up to 93 workstations. -Office of 175m2 open plan with lots of natural light and private terrace. Capacity of up to 49 workstations. Excellent Transport Communications: - Metro: L4 Llacuna / Poblenou - Tram: T4 - Diagonal - Bus: B20, B25; V27; H1 -Car: Ronda Litoral. Contact us for more information. Be sure to visit our website to assess more options: https://www.aoficinas.es