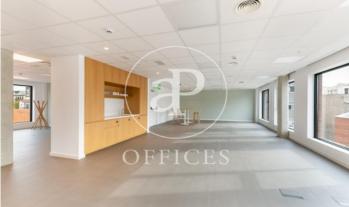

## 11,299 € | 375 m² | 57 €/m² | IBI Incluido | Charges incluidos

Private offices for rent in Passatge Mas de Roda 22 @. Newly renovated building, with a historical character. The interior architecture of this innovative Hub presents large windows with plenty of natural light, open spaces with excellent qualities, kitchen / open space, meeting rooms in the building for rent, common areas for customer reception and others. Included in the price is all the provision of services, such as: telephone booths; fully equipped multifunction printer with copier and scanner. Includes high speed internet service, supplies, etc. Availabilities: -Office of 375m2 open plan with lots of natural light and private kitchen. Capacity up to 93 workstations. -Office of 175m2 open plan with lots of natural light and private terrace. Capacity of up to 49 workstations. Excellent Transport Communications: - Metro: L4 Llacuna / Poblenou - Tram: T4 - Diagonal - Bus: B20, B25; V27; H1 -Car: Ronda Litoral. Contact us for more information. Be sure to visit our website to assess more options: https://www.aoficinas.es