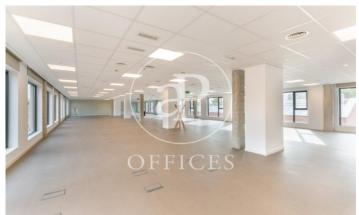

## 11,299 € | 375 m² | 57 €/m² | IBI Incluido | Charges incluidos

Private offices for rent in Passatge Mas de Roda 22 @. Newly renovated building, with a historical character. The interior architecture of this innovative Hub presents large windows with plenty of natural light, open spaces with excellent qualities, kitchen / open space, meeting rooms in the building for rent, common areas for customer reception and others. Included in the price is all the provision of services, such as: telephone booths; fully equipped multifunction printer with copier and scanner. Includes high speed internet service, supplies, etc. Availabilities: -Office of 375m2 open plan with lots of natural light and private kitchen. Capacity up to 93 workstations. -Office of 175m2 open plan with lots of natural light and private terrace. Capacity of up to 49 workstations. Excellent Transport Communications: - Metro: L4 Llacuna / Poblenou - Tram: T4 - Diagonal - Bus: B20, B25; V27; H1 -Car: Ronda Litoral. Contact us for more information. Be sure to visit our website to assess more options: https://www.aoficinas.es