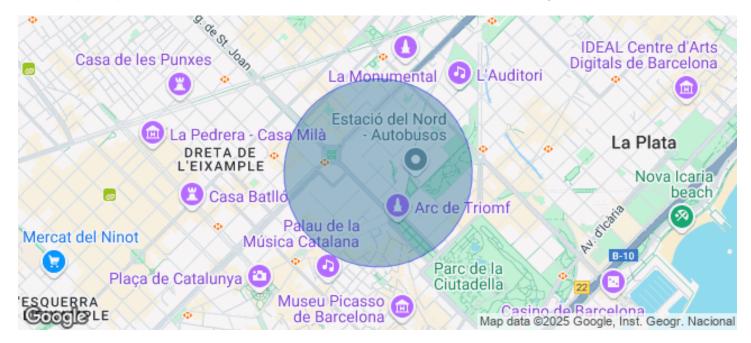

## 14,940 € | 830 m<sup>2</sup> | 18 €/m<sup>2</sup> | Charges 4.80€

Offices for rent available of 830sqm exterior with 2 private toilets, technical floor and air conditioning ducts. The second floor has an interior terrace for private use. Community fees and property tax not included: Exclusive office building with concierge service in wide schedule from Monday to Friday, access control, elevators and possibility of parking spaces in the same building. Located next to the Auditori i Teatre Nacional and Marina Street, in an area with all kinds of services and good communications by public transport. Metro: L1 (Marina). Bus: 6, V21. Do not hesitate to contact us for more information and to arrange a visit.