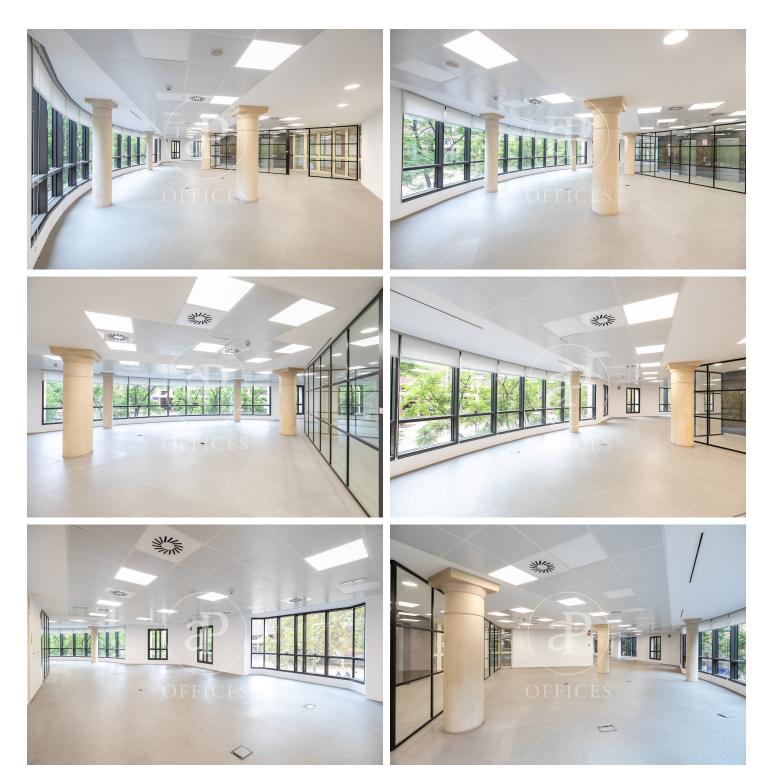

## 14,940 € | 830 m<sup>2</sup> | 18 €/m<sup>2</sup> | Charges 4.80€

Offices for rent available of 830sqm exterior with 2 private toilets, technical floor and air conditioning ducts. The second floor has an interior terrace for private use. Community fees and property tax not included: Exclusive office building with concierge service in wide schedule from Monday to Friday, access control, elevators and possibility of parking spaces in the same building. Located next to the Auditori i Teatre Nacional and Marina Street, in an area with all kinds of services and good communications by public transport. Metro: L1 (Marina). Bus: 6, V21. Do not hesitate to contact us for more information and to arrange a visit.