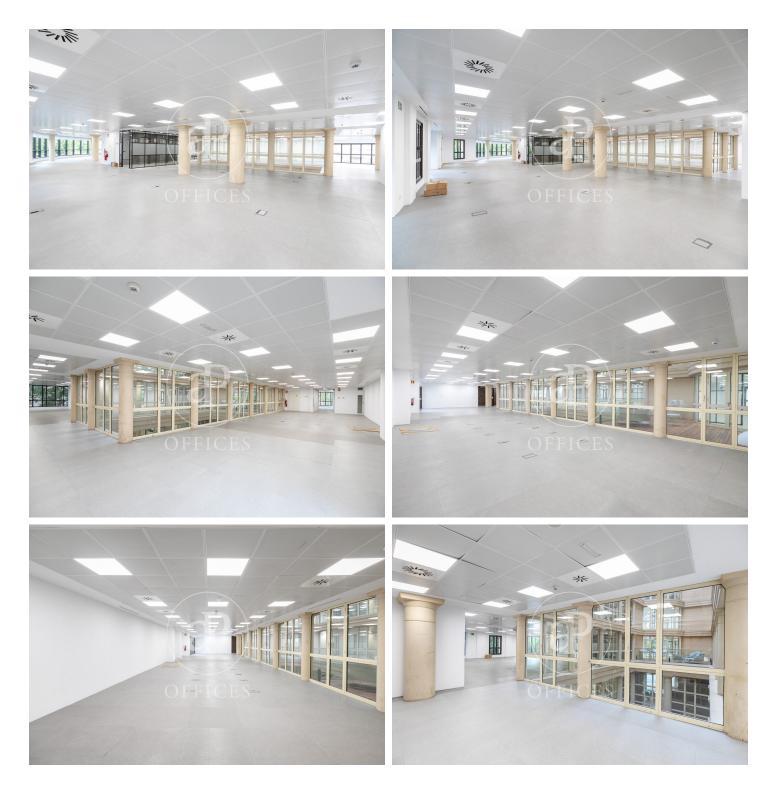

## 14,940 € | 830 m<sup>2</sup> | 18 €/m<sup>2</sup> | Charges 4.80€

Offices for rent available of 830sqm exterior with 2 private toilets, technical floor and air conditioning ducts. The second floor has an interior terrace for private use. Community fees and property tax not included: Exclusive office building with concierge service in wide schedule from Monday to Friday, access control, elevators and possibility of parking spaces in the same building. Located next to the Auditori i Teatre Nacional and Marina Street, in an area with all kinds of services and good communications by public transport. Metro: L1 (Marina). Bus: 6, V21. Do not hesitate to contact us for more information and to arrange a visit.