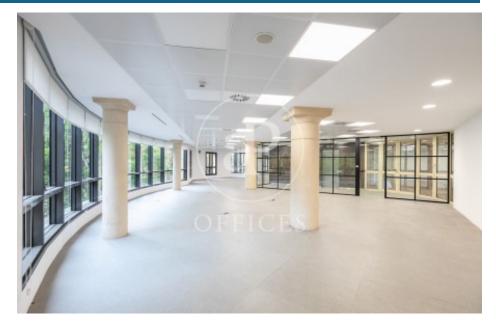

## 14,940 € | 830 m<sup>2</sup> | 18 €/m<sup>2</sup> | Charges 4.80€

Offices for rent available of 830sqm exterior with 2 private toilets, technical floor and air conditioning ducts. The second floor has an interior terrace for private use. Community fees and property tax not included: Exclusive office building with concierge service in wide schedule from Monday to Friday, access control, elevators and possibility of parking spaces in the same building. Located next to the Auditori i Teatre Nacional and Marina Street, in an area with all kinds of services and good communications by public transport. Metro: L1 (Marina). Bus: 6, V21. Do not hesitate to contact us for more information and to arrange a visit.