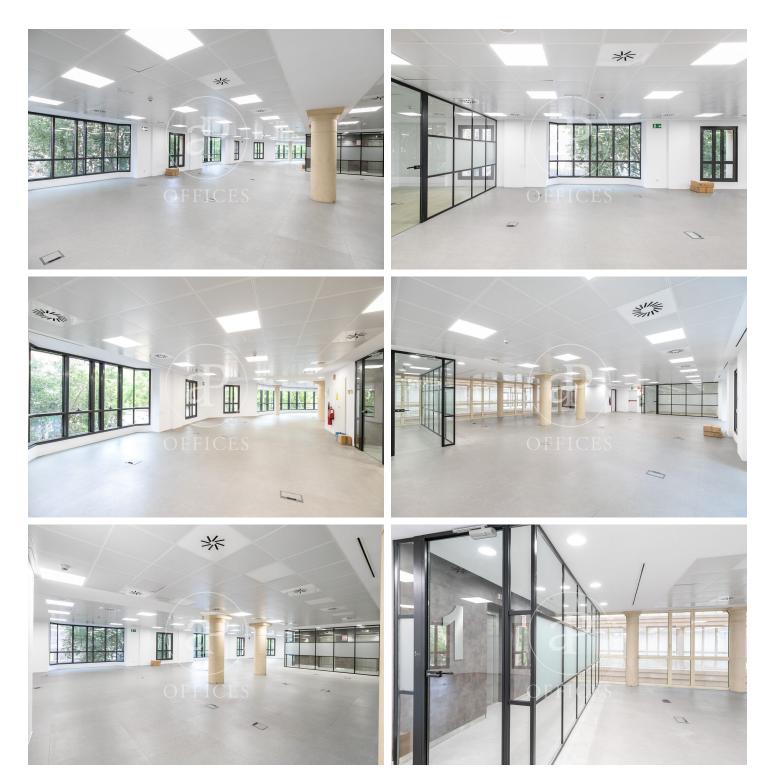

## 14,940 € | 830 m<sup>2</sup> | 18 €/m<sup>2</sup> | Charges 4.80€

Offices for rent available of 830sqm exterior with 2 private toilets, technical floor and air conditioning ducts. The second floor has an interior terrace for private use. Community fees and property tax not included: Exclusive office building with concierge service in wide schedule from Monday to Friday, access control, elevators and possibility of parking spaces in the same building. Located next to the Auditori i Teatre Nacional and Marina Street, in an area with all kinds of services and good communications by public transport. Metro: L1 (Marina). Bus: 6, V21. Do not hesitate to contact us for more information and to arrange a visit.