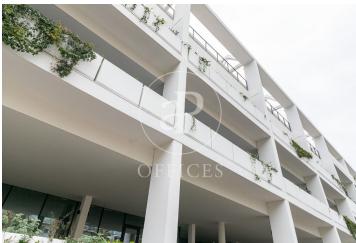

## 20,000 € | 1,050 m<sup>2</sup> + 250 m<sup>2</sup> terrace

The project is located in one of the areas of the future and present of the city. A productive habitat, surrounded by Corporate Buildings and infrastructures thanks to a renovation inspired by the 22@, Industrial design and at the same time sustainable and ecological, with natural plants on the terraces that surround the building. The office is part of the "Lumen" building located in the new City of Justice, the gateway between Barcelona and l'Hospitalet. Green spaces with offices and one of the best service offers in the city. Food and gastronomy, leisure, sport, health, education, administrative procedures, hotels and parks. The office is located on the ground floor, 1.000 m2 totally open-plan and useful. Possibility of 2.000 m2 open plan on the same floor for a single company with balcony surrounding the entire 81m2 floor with natural plants providing freshness and wellbeing. The office is ideal as a corporate headquarters for new technologies, banks, brokerages or public institutions, law firms, lawyers, jurists, who need to be next to the City of Justice, etc. With large windows, several exits to the terrace with natural ventilation and high ceilings of 3m free fall that generates spaciousness in the office. Facing 3 winds, predominantly south-east. 20-40 park [...]