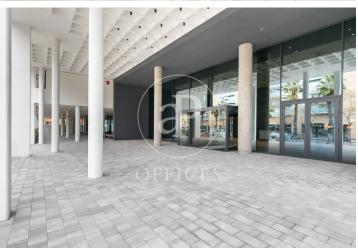

## 20,000 € | 1,050 m<sup>2</sup> + 250 m<sup>2</sup> terrace

The project is located in one of the areas of the future and present of the city. A productive habitat, surrounded by Corporate Buildings and infrastructures thanks to a renovation inspired by the 22@, Industrial design and at the same time sustainable and ecological, with natural plants on the terraces that surround the building. The office is part of the "Lumen" building located in the new City of Justice, the gateway between Barcelona and l'Hospitalet. Green spaces with offices and one of the best service offers in the city. Food and gastronomy, leisure, sport, health, education, administrative procedures, hotels and parks. The office is located on the ground floor, 1.000 m2 totally open-plan and useful. Possibility of 2.000 m2 open plan on the same floor for a single company with balcony surrounding the entire 81m2 floor with natural plants providing freshness and wellbeing. The office is ideal as a corporate headquarters for new technologies, banks, brokerages or public institutions, law firms, lawyers, jurists, who need to be next to the City of Justice, etc. With large windows, several exits to the terrace with natural ventilation and high ceilings of 3m free fall that generates spaciousness in the office. Facing 3 winds, predominantly south-east. 20-40 park [...]