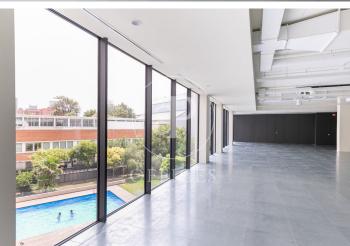

## 20,000 € | 1,050 m<sup>2</sup> + 250 m<sup>2</sup> terrace

The project is located in one of the areas of the future and present of the city. A productive habitat, surrounded by Corporate Buildings and infrastructures thanks to a renovation inspired by the 22@, Industrial design and at the same time sustainable and ecological, with natural plants on the terraces that surround the building. The office is part of the "Lumen" building located in the new City of Justice, the gateway between Barcelona and l'Hospitalet. Green spaces with offices and one of the best service offers in the city. Food and gastronomy, leisure, sport, health, education, administrative procedures, hotels and parks. The office is located on the ground floor, 1.000 m2 totally open-plan and useful. Possibility of 2.000 m2 open plan on the same floor for a single company with balcony surrounding the entire 81m2 floor with natural plants providing freshness and wellbeing. The office is ideal as a corporate headquarters for new technologies, banks, brokerages or public institutions, law firms, lawyers, jurists, who need to be next to the City of Justice, etc. With large windows, several exits to the terrace with natural ventilation and high ceilings of 3m free fall that generates spaciousness in the office. Facing 3 winds, predominantly south-east. 20-40 park [...]