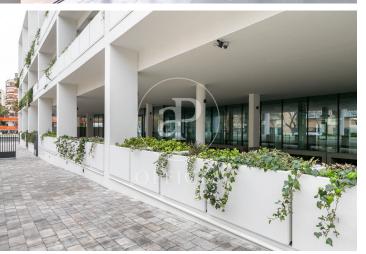

## 20,000 € | 1,050 m<sup>2</sup> + 250 m<sup>2</sup> terrace

The project is located in one of the areas of the future and present of the city. A productive habitat, surrounded by Corporate Buildings and infrastructures thanks to a renovation inspired by the 22@, Industrial design and at the same time sustainable and ecological, with natural plants on the terraces that surround the building. The office is part of the "Lumen" building located in the new City of Justice, the gateway between Barcelona and l'Hospitalet. Green spaces with offices and one of the best service offers in the city. Food and gastronomy, leisure, sport, health, education, administrative procedures, hotels and parks. The office is located on the ground floor, 1.000 m2 totally open-plan and useful. Possibility of 2.000 m2 open plan on the same floor for a single company with balcony surrounding the entire 81m2 floor with natural plants providing freshness and wellbeing. The office is ideal as a corporate headquarters for new technologies, banks, brokerages or public institutions, law firms, lawyers, jurists, who need to be next to the City of Justice, etc. With large windows, several exits to the terrace with natural ventilation and high ceilings of 3m free fall that generates spaciousness in the office. Facing 3 winds, predominantly south-east. 20-40 park [...]