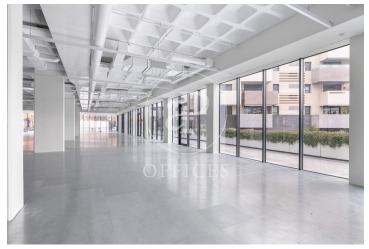

## 20,000 € | 1,050 m<sup>2</sup> + 250 m<sup>2</sup> terrace

The project is located in one of the areas of the future and present of the city. A productive habitat, surrounded by Corporate Buildings and infrastructures thanks to a renovation inspired by the 22@, Industrial design and at the same time sustainable and ecological, with natural plants on the terraces that surround the building. The office is part of the "Lumen" building located in the new City of Justice, the gateway between Barcelona and l'Hospitalet. Green spaces with offices and one of the best service offers in the city. Food and gastronomy, leisure, sport, health, education, administrative procedures, hotels and parks. The office is located on the ground floor, 1.000 m2 totally open-plan and useful. Possibility of 2.000 m2 open plan on the same floor for a single company with balcony surrounding the entire 81m2 floor with natural plants providing freshness and wellbeing. The office is ideal as a corporate headquarters for new technologies, banks, brokerages or public institutions, law firms, lawyers, jurists, who need to be next to the City of Justice, etc. With large windows, several exits to the terrace with natural ventilation and high ceilings of 3m free fall that generates spaciousness in the office. Facing 3 winds, predominantly south-east. 20-40 park [...]