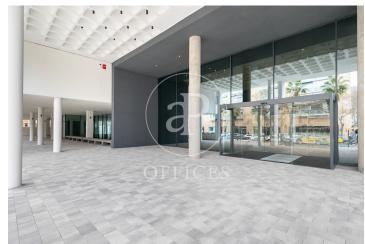

## 20,000 € | 1,050 m<sup>2</sup> + 250 m<sup>2</sup> terrace

The project is located in one of the areas of the future and present of the city. A productive habitat, surrounded by Corporate Buildings and infrastructures thanks to a renovation inspired by the 22@, Industrial design and at the same time sustainable and ecological, with natural plants on the terraces that surround the building. The office is part of the "Lumen" building located in the new City of Justice, the gateway between Barcelona and l'Hospitalet. Green spaces with offices and one of the best service offers in the city. Food and gastronomy, leisure, sport, health, education, administrative procedures, hotels and parks. The office is located on the ground floor, 1.000 m2 totally open-plan and useful. Possibility of 2.000 m2 open plan on the same floor for a single company with balcony surrounding the entire 81m2 floor with natural plants providing freshness and wellbeing. The office is ideal as a corporate headquarters for new technologies, banks, brokerages or public institutions, law firms, lawyers, jurists, who need to be next to the City of Justice, etc. With large windows, several exits to the terrace with natural ventilation and high ceilings of 3m free fall that generates spaciousness in the office. Facing 3 winds, predominantly south-east. 20-40 park [...]