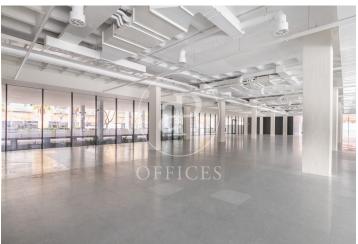

## 20,000 € | 1,050 m<sup>2</sup> + 250 m<sup>2</sup> terrace

The project is located in one of the areas of the future and present of the city. A productive habitat, surrounded by Corporate Buildings and infrastructures thanks to a renovation inspired by the 22@, Industrial design and at the same time sustainable and ecological, with natural plants on the terraces that surround the building. The office is part of the "Lumen" building located in the new City of Justice, the gateway between Barcelona and l'Hospitalet. Green spaces with offices and one of the best service offers in the city. Food and gastronomy, leisure, sport, health, education, administrative procedures, hotels and parks. The office is located on the ground floor, 1.000 m2 totally open-plan and useful. Possibility of 2.000 m2 open plan on the same floor for a single company with balcony surrounding the entire 81m2 floor with natural plants providing freshness and wellbeing. The office is ideal as a corporate headquarters for new technologies, banks, brokerages or public institutions, law firms, lawyers, jurists, who need to be next to the City of Justice, etc. With large windows, several exits to the terrace with natural ventilation and high ceilings of 3m free fall that generates spaciousness in the office. Facing 3 winds, predominantly south-east. 20-40 park [...]