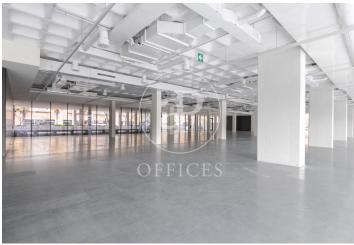

## 20,000 € | 1,050 m<sup>2</sup> + 250 m<sup>2</sup> terrace

The project is located in one of the areas of the future and present of the city. A productive habitat, surrounded by Corporate Buildings and infrastructures thanks to a renovation inspired by the 22@, Industrial design and at the same time sustainable and ecological, with natural plants on the terraces that surround the building. The office is part of the "Lumen" building located in the new City of Justice, the gateway between Barcelona and l'Hospitalet. Green spaces with offices and one of the best service offers in the city. Food and gastronomy, leisure, sport, health, education, administrative procedures, hotels and parks. The office is located on the ground floor, 1.000 m2 totally open-plan and useful. Possibility of 2.000 m2 open plan on the same floor for a single company with balcony surrounding the entire 81m2 floor with natural plants providing freshness and wellbeing. The office is ideal as a corporate headquarters for new technologies, banks, brokerages or public institutions, law firms, lawyers, jurists, who need to be next to the City of Justice, etc. With large windows, several exits to the terrace with natural ventilation and high ceilings of 3m free fall that generates spaciousness in the office. Facing 3 winds, predominantly south-east. 20-40 park [...]