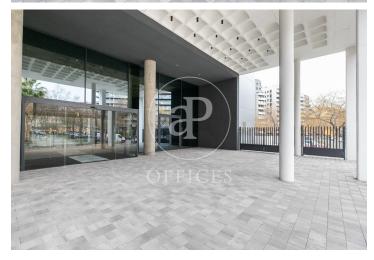

## 20,000 € | 1,050 m<sup>2</sup> + 250 m<sup>2</sup> terrace

The project is located in one of the areas of the future and present of the city. A productive habitat, surrounded by Corporate Buildings and infrastructures thanks to a renovation inspired by the 22@, Industrial design and at the same time sustainable and ecological, with natural plants on the terraces that surround the building. The office is part of the "Lumen" building located in the new City of Justice, the gateway between Barcelona and l'Hospitalet. Green spaces with offices and one of the best service offers in the city. Food and gastronomy, leisure, sport, health, education, administrative procedures, hotels and parks. The office is located on the ground floor, 1.000 m2 totally open-plan and useful. Possibility of 2.000 m2 open plan on the same floor for a single company with balcony surrounding the entire 81m2 floor with natural plants providing freshness and wellbeing. The office is ideal as a corporate headquarters for new technologies, banks, brokerages or public institutions, law firms, lawyers, jurists, who need to be next to the City of Justice, etc. With large windows, several exits to the terrace with natural ventilation and high ceilings of 3m free fall that generates spaciousness in the office. Facing 3 winds, predominantly south-east. 20-40 park [...]