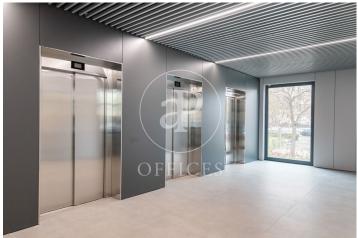

## 20,000 € | 1,050 m<sup>2</sup> + 250 m<sup>2</sup> terrace

The project is located in one of the areas of the future and present of the city. A productive habitat, surrounded by Corporate Buildings and infrastructures thanks to a renovation inspired by the 22@, Industrial design and at the same time sustainable and ecological, with natural plants on the terraces that surround the building. The office is part of the "Lumen" building located in the new City of Justice, the gateway between Barcelona and l'Hospitalet. Green spaces with offices and one of the best service offers in the city. Food and gastronomy, leisure, sport, health, education, administrative procedures, hotels and parks. The office is located on the ground floor, 1.000 m2 totally open-plan and useful. Possibility of 2.000 m2 open plan on the same floor for a single company with balcony surrounding the entire 81m2 floor with natural plants providing freshness and wellbeing. The office is ideal as a corporate headquarters for new technologies, banks, brokerages or public institutions, law firms, lawyers, jurists, who need to be next to the City of Justice, etc. With large windows, several exits to the terrace with natural ventilation and high ceilings of 3m free fall that generates spaciousness in the office. Facing 3 winds, predominantly south-east. 20-40 park [...]