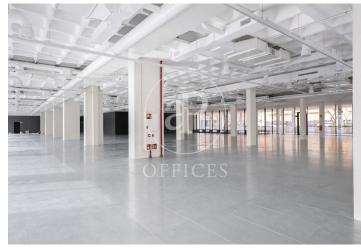

## 20,000 € | 1,050 m<sup>2</sup> + 250 m<sup>2</sup> terrace

The project is located in one of the areas of the future and present of the city. A productive habitat, surrounded by Corporate Buildings and infrastructures thanks to a renovation inspired by the 22@, Industrial design and at the same time sustainable and ecological, with natural plants on the terraces that surround the building. The office is part of the "Lumen" building located in the new City of Justice, the gateway between Barcelona and l'Hospitalet. Green spaces with offices and one of the best service offers in the city. Food and gastronomy, leisure, sport, health, education, administrative procedures, hotels and parks. The office is located on the ground floor, 1.000 m2 totally open-plan and useful. Possibility of 2.000 m2 open plan on the same floor for a single company with balcony surrounding the entire 81m2 floor with natural plants providing freshness and wellbeing. The office is ideal as a corporate headquarters for new technologies, banks, brokerages or public institutions, law firms, lawyers, jurists, who need to be next to the City of Justice, etc. With large windows, several exits to the terrace with natural ventilation and high ceilings of 3m free fall that generates spaciousness in the office. Facing 3 winds, predominantly south-east. 20-40 park [...]