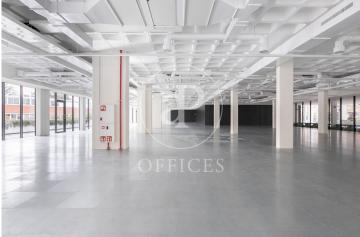

## 20,000 € | 1,050 m<sup>2</sup> + 250 m<sup>2</sup> terrace

The project is located in one of the areas of the future and present of the city. A productive habitat, surrounded by Corporate Buildings and infrastructures thanks to a renovation inspired by the 22@, Industrial design and at the same time sustainable and ecological, with natural plants on the terraces that surround the building. The office is part of the "Lumen" building located in the new City of Justice, the gateway between Barcelona and l'Hospitalet. Green spaces with offices and one of the best service offers in the city. Food and gastronomy, leisure, sport, health, education, administrative procedures, hotels and parks. The office is located on the ground floor, 1.000 m2 totally open-plan and useful. Possibility of 2.000 m2 open plan on the same floor for a single company with balcony surrounding the entire 81m2 floor with natural plants providing freshness and wellbeing. The office is ideal as a corporate headquarters for new technologies, banks, brokerages or public institutions, law firms, lawyers, jurists, who need to be next to the City of Justice, etc. With large windows, several exits to the terrace with natural ventilation and high ceilings of 3m free fall that generates spaciousness in the office. Facing 3 winds, predominantly south-east. 20-40 park [...]