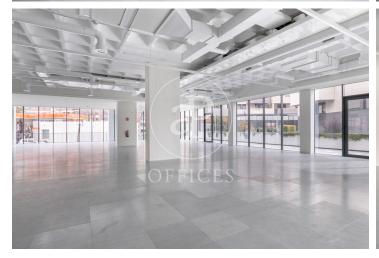

## 20,000 € | 1,050 m<sup>2</sup> + 250 m<sup>2</sup> terrace

The project is located in one of the areas of the future and present of the city. A productive habitat, surrounded by Corporate Buildings and infrastructures thanks to a renovation inspired by the 22@, Industrial design and at the same time sustainable and ecological, with natural plants on the terraces that surround the building. The office is part of the "Lumen" building located in the new City of Justice, the gateway between Barcelona and l'Hospitalet. Green spaces with offices and one of the best service offers in the city. Food and gastronomy, leisure, sport, health, education, administrative procedures, hotels and parks. The office is located on the ground floor, 1.000 m2 totally open-plan and useful. Possibility of 2.000 m2 open plan on the same floor for a single company with balcony surrounding the entire 81m2 floor with natural plants providing freshness and wellbeing. The office is ideal as a corporate headquarters for new technologies, banks, brokerages or public institutions, law firms, lawyers, jurists, who need to be next to the City of Justice, etc. With large windows, several exits to the terrace with natural ventilation and high ceilings of 3m free fall that generates spaciousness in the office. Facing 3 winds, predominantly south-east. 20-40 park [...]