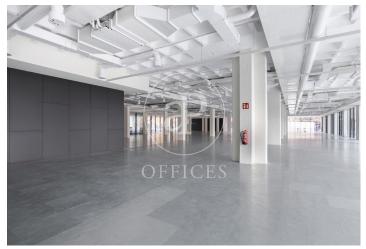

## 20,000 € | 1,050 m<sup>2</sup> + 250 m<sup>2</sup> terrace

The project is located in one of the areas of the future and present of the city. A productive habitat, surrounded by Corporate Buildings and infrastructures thanks to a renovation inspired by the 22@, Industrial design and at the same time sustainable and ecological, with natural plants on the terraces that surround the building. The office is part of the "Lumen" building located in the new City of Justice, the gateway between Barcelona and l'Hospitalet. Green spaces with offices and one of the best service offers in the city. Food and gastronomy, leisure, sport, health, education, administrative procedures, hotels and parks. The office is located on the ground floor, 1.000 m2 totally open-plan and useful. Possibility of 2.000 m2 open plan on the same floor for a single company with balcony surrounding the entire 81m2 floor with natural plants providing freshness and wellbeing. The office is ideal as a corporate headquarters for new technologies, banks, brokerages or public institutions, law firms, lawyers, jurists, who need to be next to the City of Justice, etc. With large windows, several exits to the terrace with natural ventilation and high ceilings of 3m free fall that generates spaciousness in the office. Facing 3 winds, predominantly south-east. 20-40 park [...]