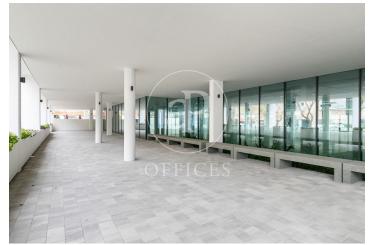

## 20,000 € | 1,050 m<sup>2</sup> + 250 m<sup>2</sup> terrace

The project is located in one of the areas of the future and present of the city. A productive habitat, surrounded by Corporate Buildings and infrastructures thanks to a renovation inspired by the 22@, Industrial design and at the same time sustainable and ecological, with natural plants on the terraces that surround the building. The office is part of the "Lumen" building located in the new City of Justice, the gateway between Barcelona and l'Hospitalet. Green spaces with offices and one of the best service offers in the city. Food and gastronomy, leisure, sport, health, education, administrative procedures, hotels and parks. The office is located on the ground floor, 1.000 m2 totally open-plan and useful. Possibility of 2.000 m2 open plan on the same floor for a single company with balcony surrounding the entire 81m2 floor with natural plants providing freshness and wellbeing. The office is ideal as a corporate headquarters for new technologies, banks, brokerages or public institutions, law firms, lawyers, jurists, who need to be next to the City of Justice, etc. With large windows, several exits to the terrace with natural ventilation and high ceilings of 3m free fall that generates spaciousness in the office. Facing 3 winds, predominantly south-east. 20-40 park [...]