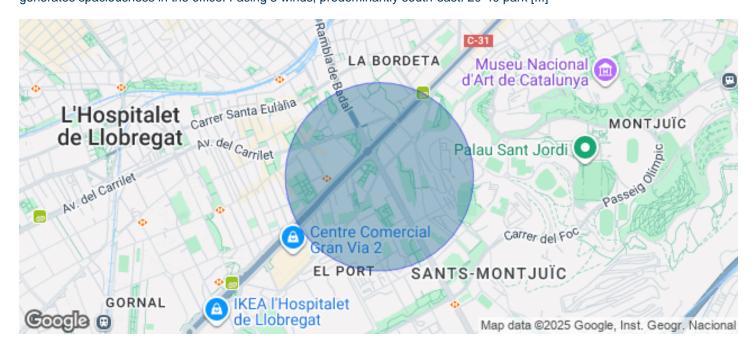

## 20,000 € | 1,050 m<sup>2</sup> + 250 m<sup>2</sup> terrace

The project is located in one of the areas of the future and present of the city. A productive habitat, surrounded by Corporate Buildings and infrastructures thanks to a renovation inspired by the 22@, Industrial design and at the same time sustainable and ecological, with natural plants on the terraces that surround the building. The office is part of the "Lumen" building located in the new City of Justice, the gateway between Barcelona and l'Hospitalet. Green spaces with offices and one of the best service offers in the city. Food and gastronomy, leisure, sport, health, education, administrative procedures, hotels and parks. The office is located on the ground floor, 1.000 m2 totally open-plan and useful. Possibility of 2.000 m2 open plan on the same floor for a single company with balcony surrounding the entire 81m2 floor with natural plants providing freshness and wellbeing. The office is ideal as a corporate headquarters for new technologies, banks, brokerages or public institutions, law firms, lawyers, jurists, who need to be next to the City of Justice, etc. With large windows, several exits to the terrace with natural ventilation and high ceilings of 3m free fall that generates spaciousness in the office. Facing 3 winds, predominantly south-east. 20-40 park [...]