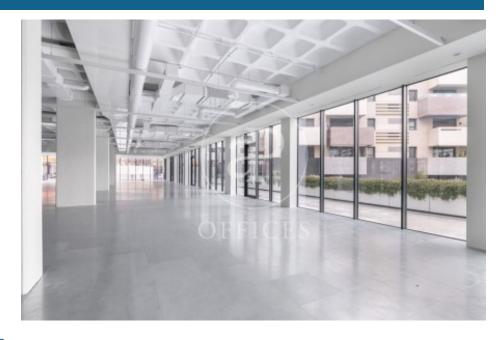

## 20,000 € | 1,050 m<sup>2</sup> + 250 m<sup>2</sup> terrace

The project is located in one of the areas of the future and present of the city. A productive habitat, surrounded by Corporate Buildings and infrastructures thanks to a renovation inspired by the 22@, Industrial design and at the same time sustainable and ecological, with natural plants on the terraces that surround the building. The office is part of the "Lumen" building located in the new City of Justice, the gateway between Barcelona and l'Hospitalet. Green spaces with offices and one of the best service offers in the city. Food and gastronomy, leisure, sport, health, education, administrative procedures, hotels and parks. The office is located on the ground floor, 1.000 m2 totally open-plan and useful. Possibility of 2.000 m2 open plan on the same floor for a single company with balcony surrounding the entire 81m2 floor with natural plants providing freshness and wellbeing. The office is ideal as a corporate headquarters for new technologies, banks, brokerages or public institutions, law firms, lawyers, jurists, who need to be next to the City of Justice, etc. With large windows, several exits to the terrace with natural ventilation and high ceilings of 3m free fall that generates spaciousness in the office. Facing 3 winds, predominantly south-east. 20-40 park [...]