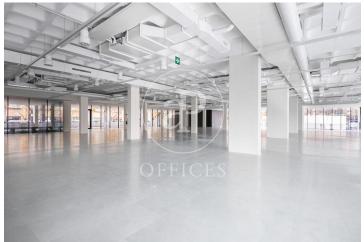

## 20,000 € | 1,050 m<sup>2</sup> + 250 m<sup>2</sup> terrace

The project is located in one of the areas of the future and present of the city. A productive habitat, surrounded by Corporate Buildings and infrastructures thanks to a renovation inspired by the 22@, Industrial design and at the same time sustainable and ecological, with natural plants on the terraces that surround the building. The office is part of the "Lumen" building located in the new City of Justice, the gateway between Barcelona and l'Hospitalet. Green spaces with offices and one of the best service offers in the city. Food and gastronomy, leisure, sport, health, education, administrative procedures, hotels and parks. The office is located on the ground floor, 1.000 m2 totally open-plan and useful. Possibility of 2.000 m2 open plan on the same floor for a single company with balcony surrounding the entire 81m2 floor with natural plants providing freshness and wellbeing. The office is ideal as a corporate headquarters for new technologies, banks, brokerages or public institutions, law firms, lawyers, jurists, who need to be next to the City of Justice, etc. With large windows, several exits to the terrace with natural ventilation and high ceilings of 3m free fall that generates spaciousness in the office. Facing 3 winds, predominantly south-east. 20-40 park [...]