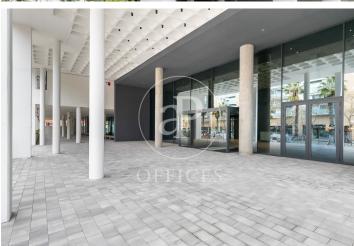

## 20,000 € | 1,050 m<sup>2</sup> + 250 m<sup>2</sup> terrace

The project is located in one of the areas of the future and present of the city. A productive habitat, surrounded by Corporate Buildings and infrastructures thanks to a renovation inspired by the 22@, Industrial design and at the same time sustainable and ecological, with natural plants on the terraces that surround the building. The office is part of the "Lumen" building located in the new City of Justice, the gateway between Barcelona and l'Hospitalet. Green spaces with offices and one of the best service offers in the city. Food and gastronomy, leisure, sport, health, education, administrative procedures, hotels and parks. The office is located on the ground floor, 1.000 m2 totally open-plan and useful. Possibility of 2.000 m2 open plan on the same floor for a single company with balcony surrounding the entire 81m2 floor with natural plants providing freshness and wellbeing. The office is ideal as a corporate headquarters for new technologies, banks, brokerages or public institutions, law firms, lawyers, jurists, who need to be next to the City of Justice, etc. With large windows, several exits to the terrace with natural ventilation and high ceilings of 3m free fall that generates spaciousness in the office. Facing 3 winds, predominantly south-east. 20-40 park [...]