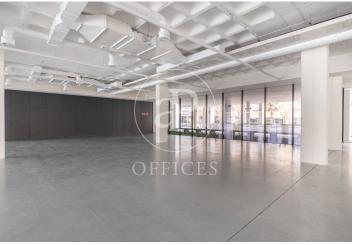

## 20,000 € | 1,050 m<sup>2</sup> + 250 m<sup>2</sup> terrace

The project is located in one of the areas of the future and present of the city. A productive habitat, surrounded by Corporate Buildings and infrastructures thanks to a renovation inspired by the 22@, Industrial design and at the same time sustainable and ecological, with natural plants on the terraces that surround the building. The office is part of the "Lumen" building located in the new City of Justice, the gateway between Barcelona and l'Hospitalet. Green spaces with offices and one of the best service offers in the city. Food and gastronomy, leisure, sport, health, education, administrative procedures, hotels and parks. The office is located on the ground floor, 1.000 m2 totally open-plan and useful. Possibility of 2.000 m2 open plan on the same floor for a single company with balcony surrounding the entire 81m2 floor with natural plants providing freshness and wellbeing. The office is ideal as a corporate headquarters for new technologies, banks, brokerages or public institutions, law firms, lawyers, jurists, who need to be next to the City of Justice, etc. With large windows, several exits to the terrace with natural ventilation and high ceilings of 3m free fall that generates spaciousness in the office. Facing 3 winds, predominantly south-east. 20-40 park [...]